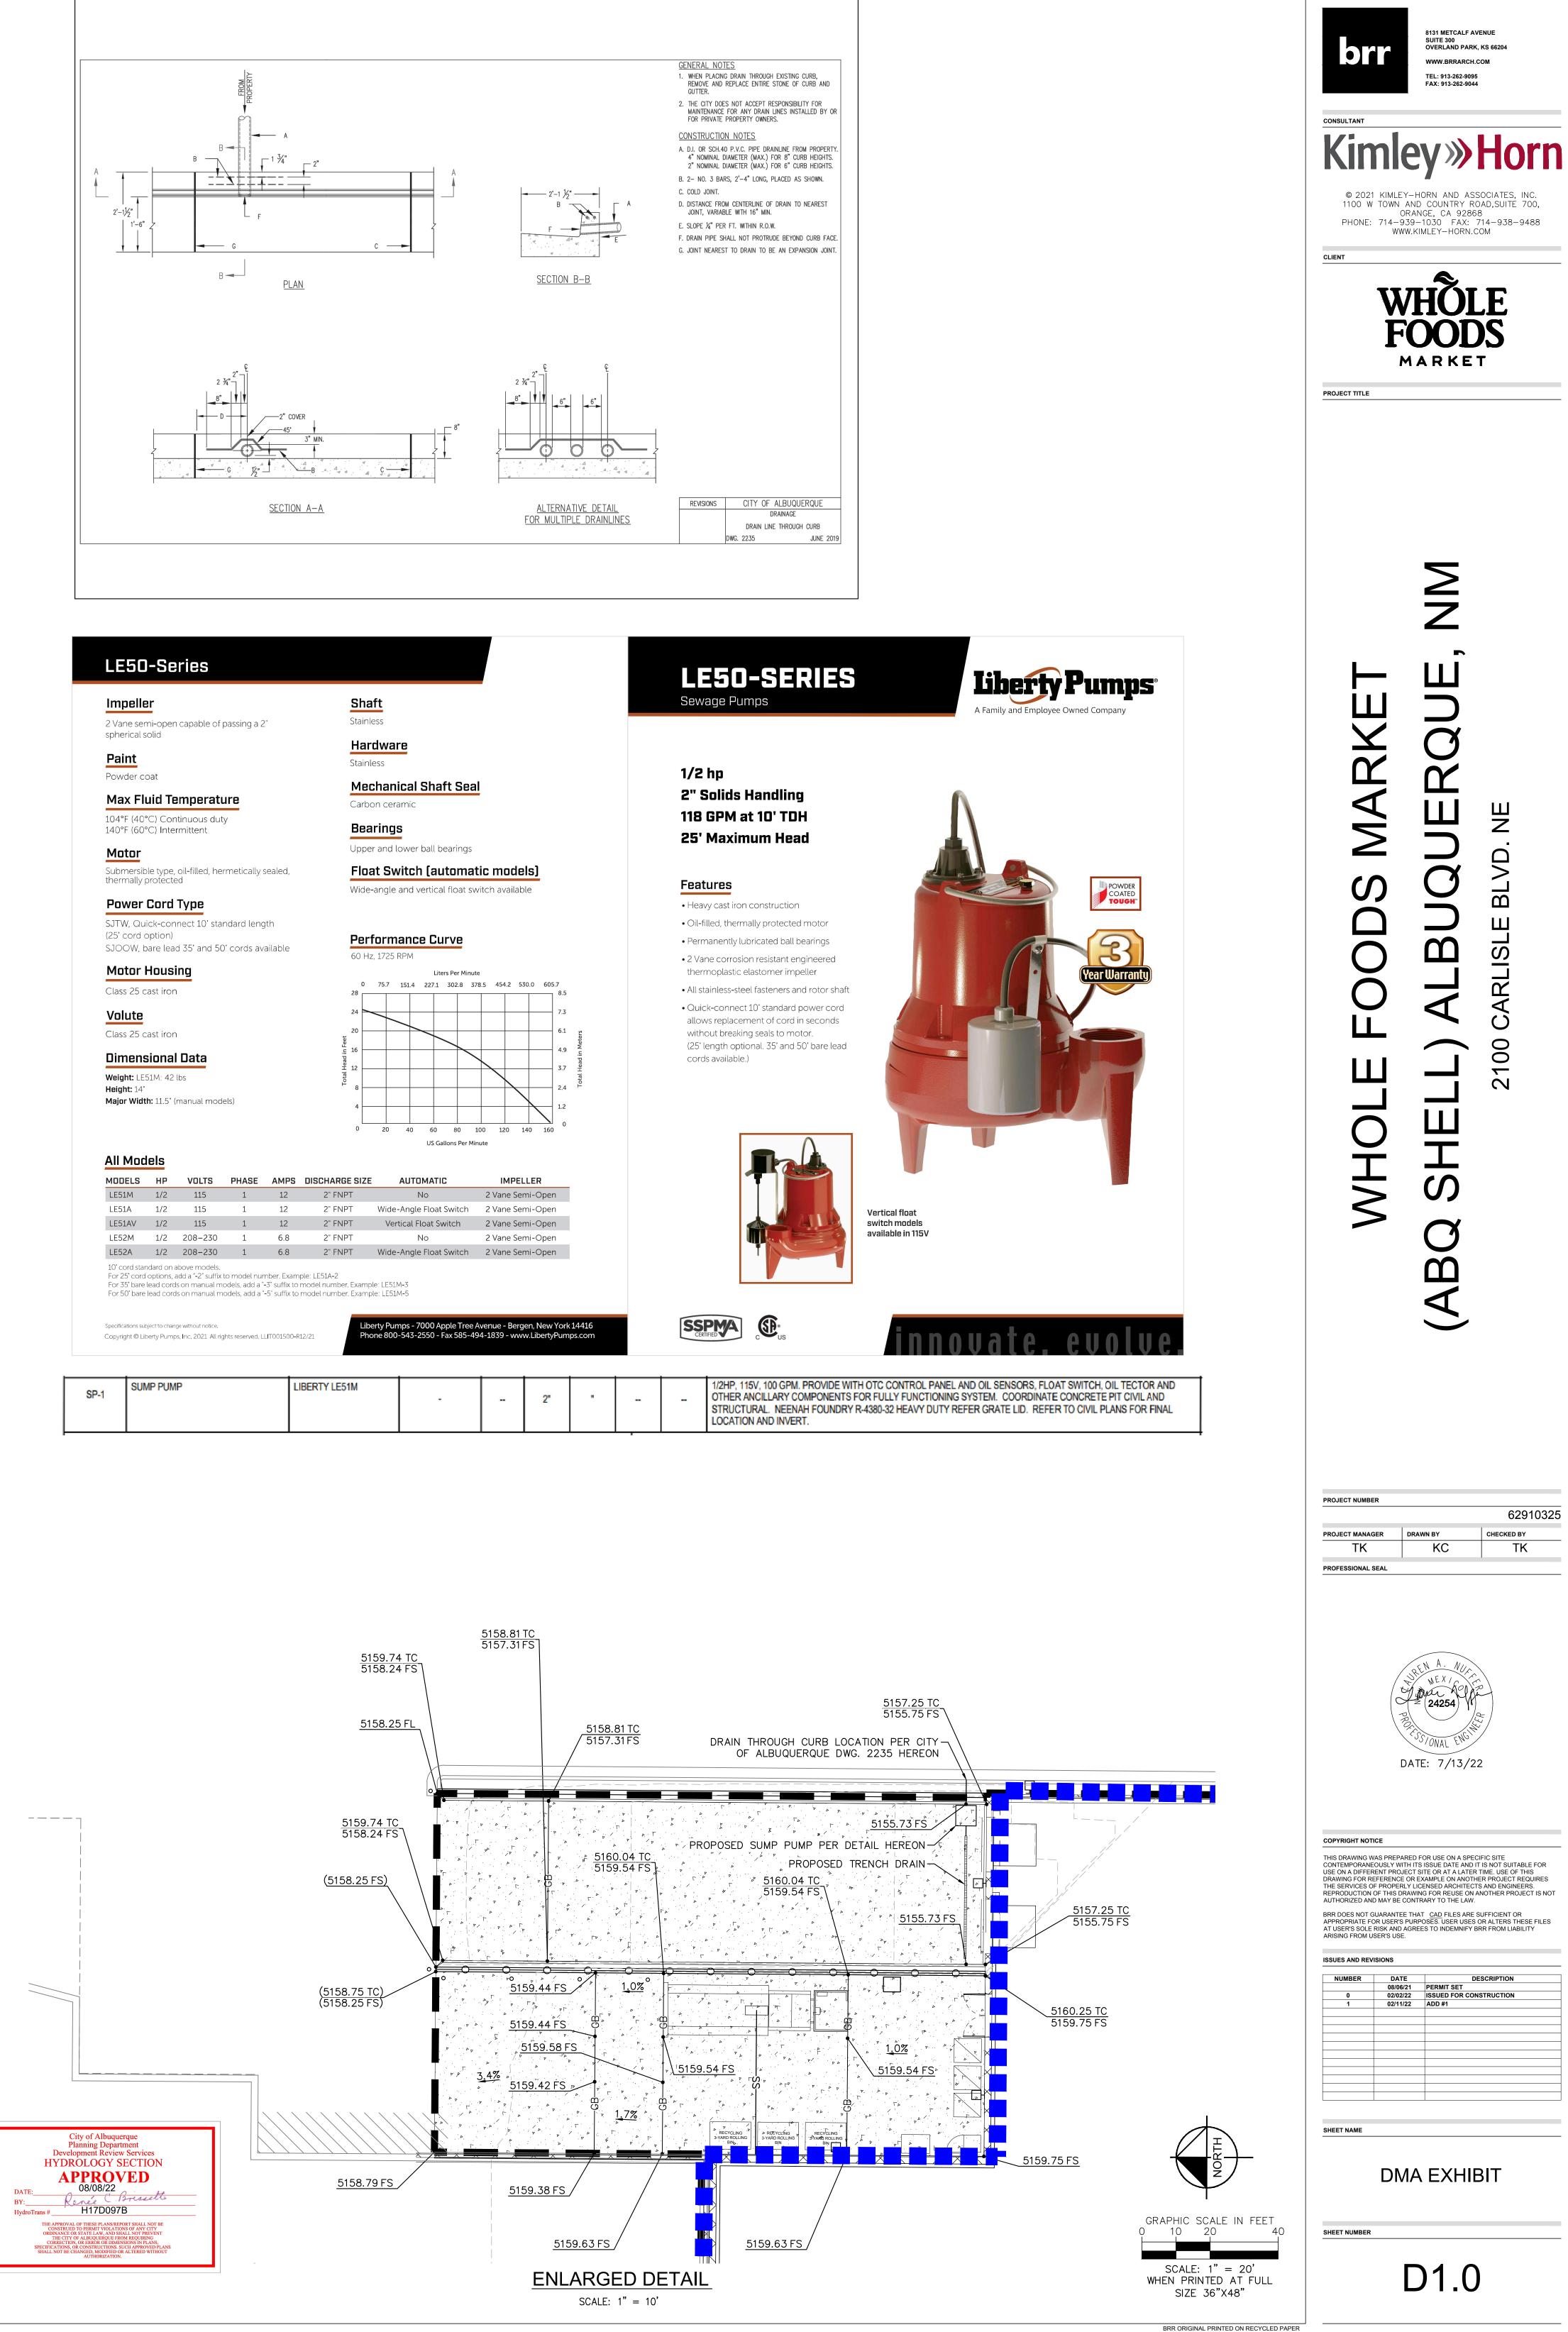

DATE SUBMITTED: \_

\_\_\_\_By: \_\_\_\_

ELECTRONIC SUBMITTAL RECEIVED:

FEE PAID:

|                                                                                                                 |      |         |       |      |                |                         | indice          |  |  |  |
|-----------------------------------------------------------------------------------------------------------------|------|---------|-------|------|----------------|-------------------------|-----------------|--|--|--|
| All Models                                                                                                      |      |         |       |      |                |                         |                 |  |  |  |
| MODELS                                                                                                          | 6 HP | VOLTS   | PHASE | AMPS | DISCHARGE SIZE | AUTOMATIC               | IMPELLER        |  |  |  |
| LE51M                                                                                                           | 1/2  | 115     | 1     | 12   | 2" FNPT        | No                      | 2 Vane Semi-Ope |  |  |  |
| LE51A                                                                                                           | 1/2  | 115     | 1     | 12   | 2" FNPT        | Wide-Angle Float Switch | 2 Vane Semi-Ope |  |  |  |
| LE51AV                                                                                                          | 1/2  | 115     | 1     | 12   | 2" FNPT        | Vertical Float Switch   | 2 Vane Semi-Ope |  |  |  |
| LE52M                                                                                                           | 1/2  | 208-230 | 1     | 6.8  | 2" FNPT        | No                      | 2 Vane Semi-Ope |  |  |  |
| LE52A                                                                                                           | 1/2  | 208-230 | 1     | 6.8  | 2" FNPT        | Wide-Angle Float Switch | 2 Vane Semi-Ope |  |  |  |
| 10' cord standard on above models.<br>For 25' cord options, add a "-2" suffix to model number. Example: LE51A-2 |      |         |       |      |                |                         |                 |  |  |  |

|                  | SUMP PUN                                  | /IP             |                                                                            | LIBERTY LE5       | 1M       |                                                   |            |         |  |    | 1/2HP, 115V, 100 GPM. P |
|------------------|-------------------------------------------|-----------------|----------------------------------------------------------------------------|-------------------|----------|---------------------------------------------------|------------|---------|--|----|-------------------------|
|                  |                                           |                 |                                                                            |                   |          | •                                                 |            |         |  |    |                         |
|                  | tions subject to char<br>ht © Liberty Pum | -               | nts reserved. LLIT00150                                                    | 00-R12/21         |          | nps - 7000 Apple Tree A<br>-543-2550 - Fax 585-49 |            |         |  | SS |                         |
| For 25<br>For 35 | cord options,<br>bare lead cord           | ds on manual mo | o model number, Ex<br>odels, add a "-3" suffix<br>odels, add a "-5" suffix | x to model number |          |                                                   |            |         |  |    |                         |
| LE52             | A 1/2                                     | 208-230         | 1 6.8                                                                      | 3 2" FNF          | PT Wide- | -Angle Float Switch                               | 2 Vane Ser | mi-Open |  |    |                         |
| LE52             | M 1/2                                     | 208–230         | 1 6.8                                                                      | 3 2" FNF          | PT       | No                                                | 2 Vane Ser | mi-Open |  |    | and the second second   |

|   | SP-1 | SUMP PUMP | LIBERTY LE51M | - | - | 2" | - | 1/2HP, 115V, 100 GPM. PROVIDE WITH C<br>OTHER ANCILLARY COMPONENTS FOR<br>STRUCTURAL. NEENAH FOUNDRY R-4<br>LOCATION AND INVERT. |
|---|------|-----------|---------------|---|---|----|---|----------------------------------------------------------------------------------------------------------------------------------|
| ſ |      |           |               |   |   |    |   |                                                                                                                                  |