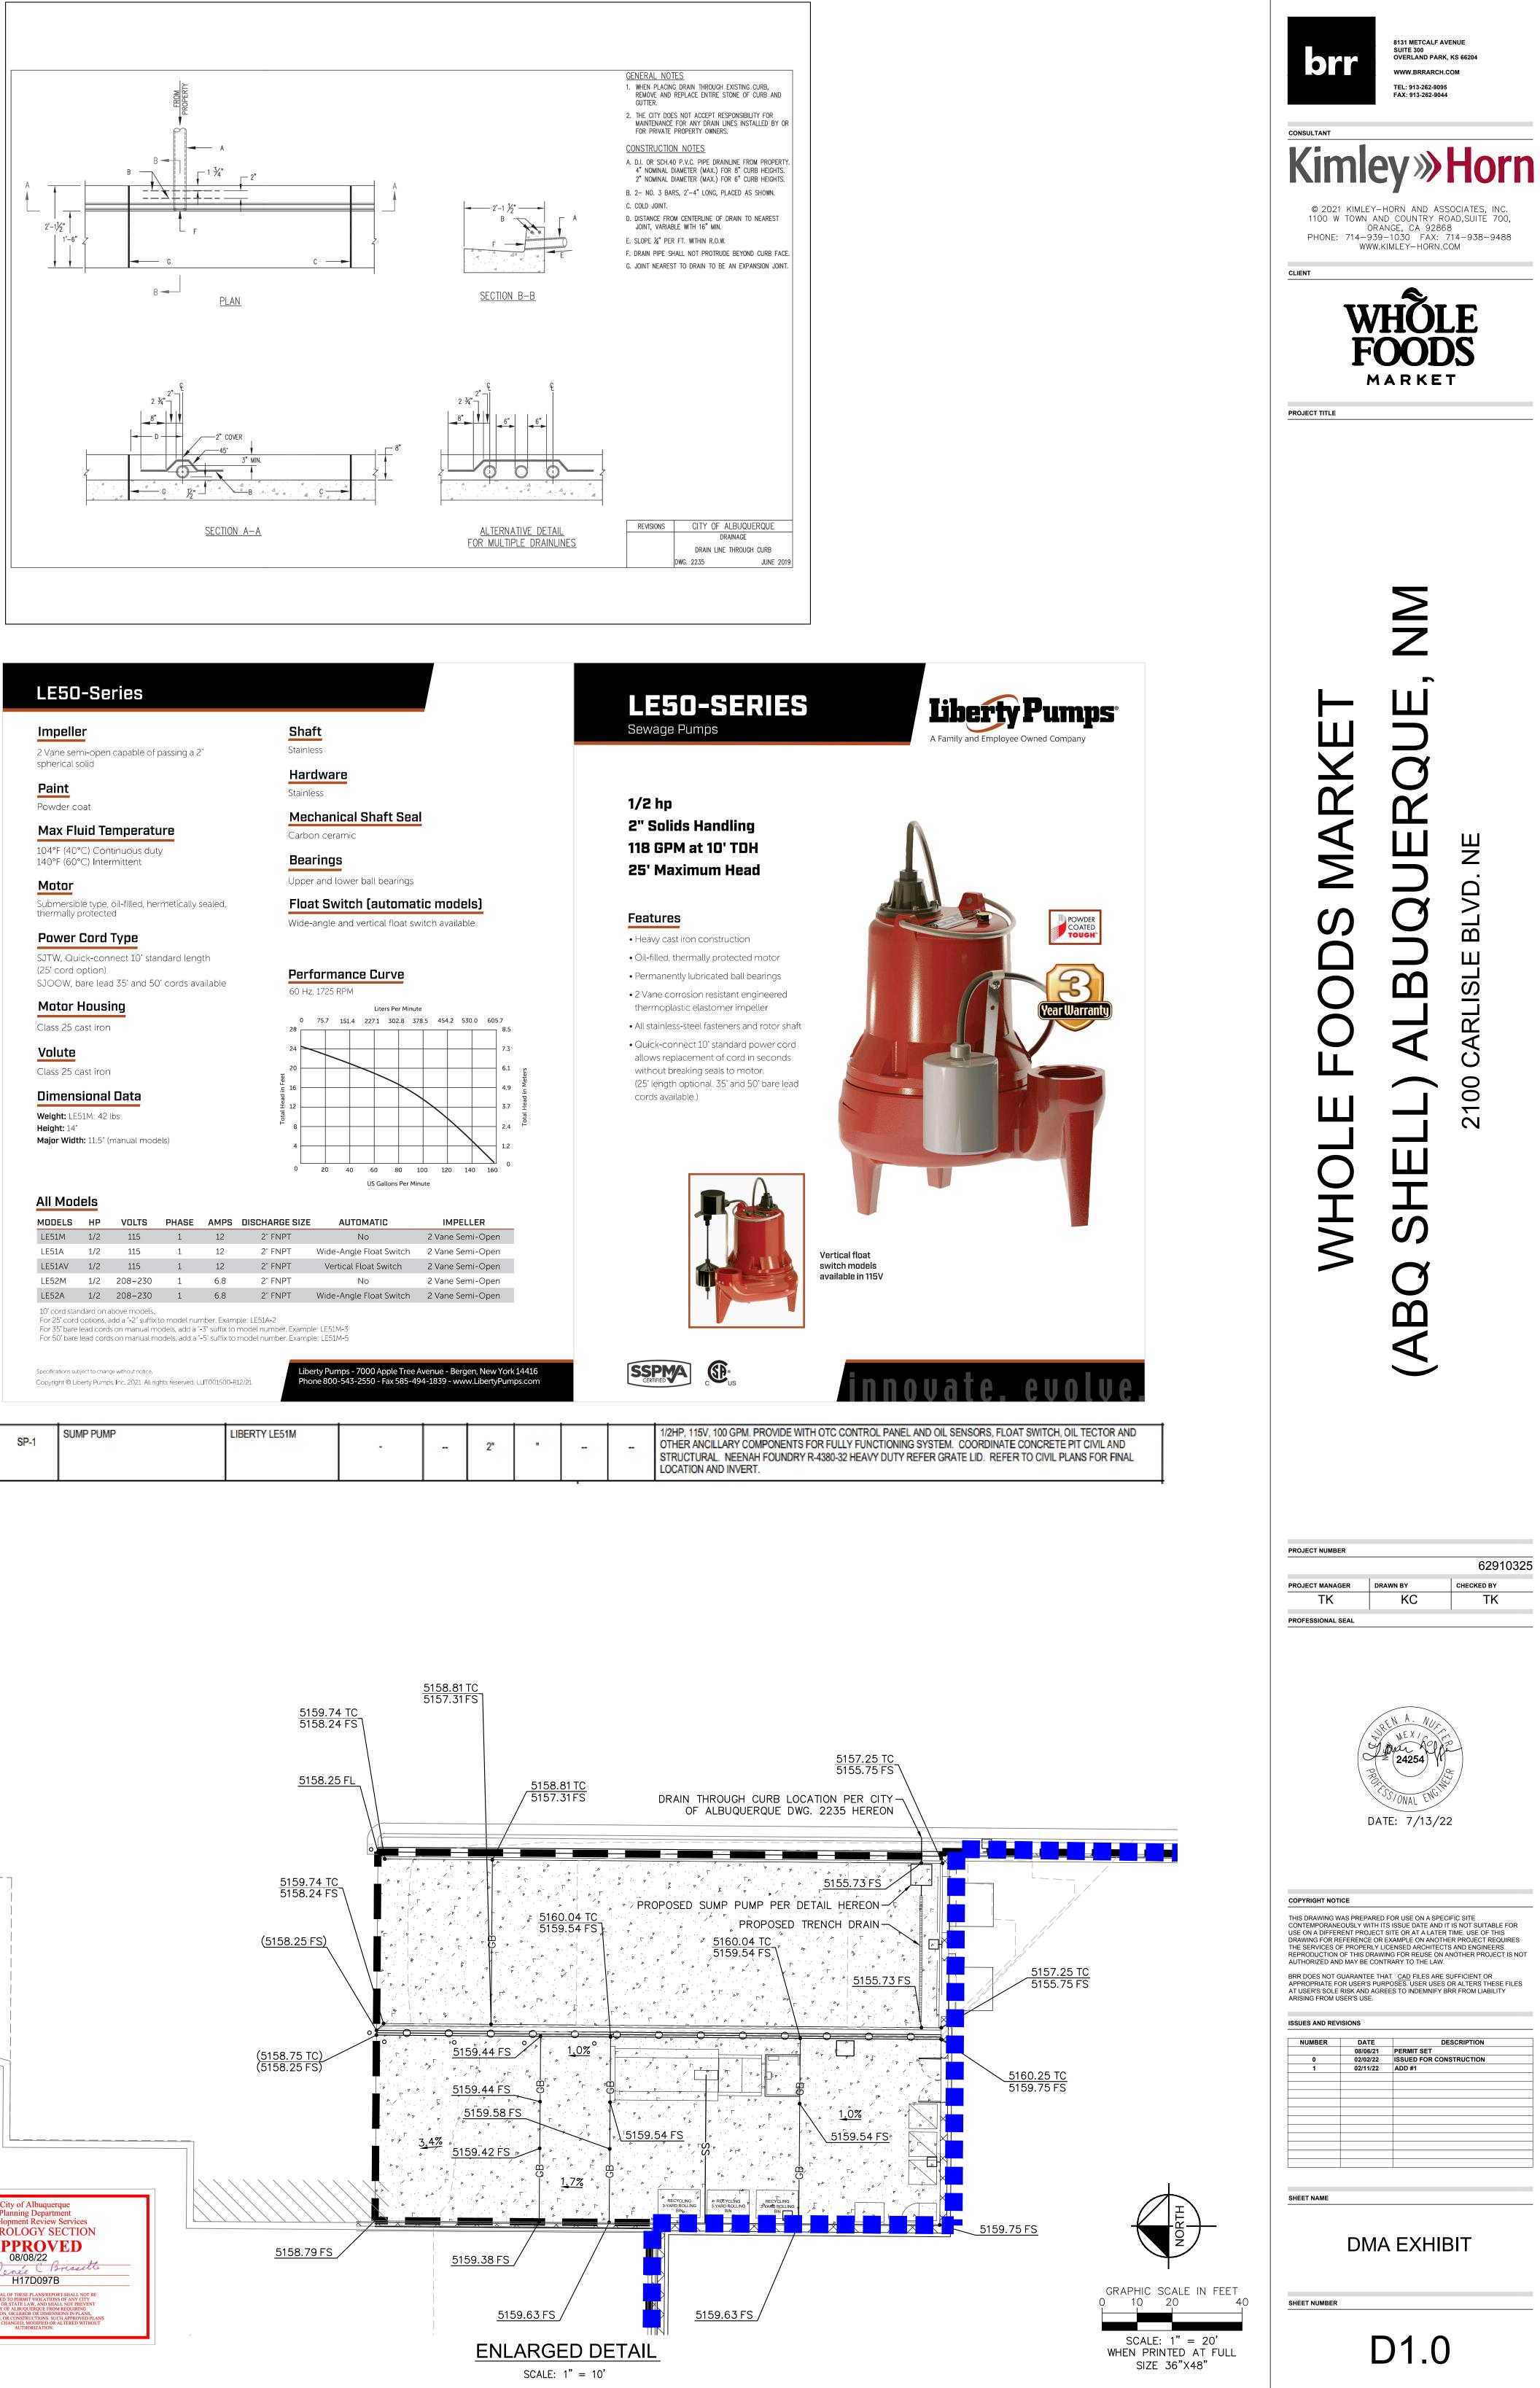

DATE SUBMITTED: \_

\_\_\_\_By: \_\_\_\_

ELECTRONIC SUBMITTAL RECEIVED:

FEE PAID:

|                                                                                                                 |      |         |       |      |                |                         | indice          |  |  |  |
|-----------------------------------------------------------------------------------------------------------------|------|---------|-------|------|----------------|-------------------------|-----------------|--|--|--|
| All Models                                                                                                      |      |         |       |      |                |                         |                 |  |  |  |
| MODELS                                                                                                          | 6 HP | VOLTS   | PHASE | AMPS | DISCHARGE SIZE | AUTOMATIC               | IMPELLER        |  |  |  |
| LE51M                                                                                                           | 1/2  | 115     | 1     | 12   | 2" FNPT        | No                      | 2 Vane Semi-Ope |  |  |  |
| LE51A                                                                                                           | 1/2  | 115     | 1     | 12   | 2" FNPT        | Wide-Angle Float Switch | 2 Vane Semi-Ope |  |  |  |
| LE51AV                                                                                                          | 1/2  | 115     | 1     | 12   | 2" FNPT        | Vertical Float Switch   | 2 Vane Semi-Ope |  |  |  |
| LE52M                                                                                                           | 1/2  | 208-230 | 1     | 6.8  | 2" FNPT        | No                      | 2 Vane Semi-Ope |  |  |  |
| LE52A                                                                                                           | 1/2  | 208-230 | 1     | 6.8  | 2" FNPT        | Wide-Angle Float Switch | 2 Vane Semi-Ope |  |  |  |
| 10' cord standard on above models.<br>For 25' cord options, add a "-2" suffix to model number. Example: LE51A-2 |      |         |       |      |                |                         |                 |  |  |  |

|                  | SUMP PUN                                  | /IP             |                                                                            | LIBERTY LE5       | 1M       |                                                   |            |         |  |    | 1/2HP, 115V, 100 GPM. P |
|------------------|-------------------------------------------|-----------------|----------------------------------------------------------------------------|-------------------|----------|---------------------------------------------------|------------|---------|--|----|-------------------------|
|                  |                                           |                 |                                                                            |                   |          | •                                                 |            |         |  |    |                         |
|                  | tions subject to char<br>ht © Liberty Pum | -               | nts reserved. LLIT00150                                                    | 00-R12/21         |          | nps - 7000 Apple Tree A<br>-543-2550 - Fax 585-49 |            |         |  | SS |                         |
| For 25<br>For 35 | cord options,<br>bare lead cord           | ds on manual mo | o model number, Ex<br>odels, add a "-3" suffix<br>odels, add a "-5" suffix | x to model number |          |                                                   |            |         |  |    |                         |
| LE52             | A 1/2                                     | 208-230         | 1 6.8                                                                      | 3 2" FNF          | PT Wide- | -Angle Float Switch                               | 2 Vane Ser | mi-Open |  |    |                         |
| LE52             | M 1/2                                     | 208–230         | 1 6.8                                                                      | 3 2" FNF          | PT       | No                                                | 2 Vane Ser | mi-Open |  |    | and the second second   |

|   | SP-1 | SUMP PUMP | LIBERTY LE51M | - | - | 2" | - | 1/2HP, 115V, 100 GPM. PROVIDE WITH C<br>OTHER ANCILLARY COMPONENTS FOR<br>STRUCTURAL. NEENAH FOUNDRY R-4<br>LOCATION AND INVERT. |
|---|------|-----------|---------------|---|---|----|---|----------------------------------------------------------------------------------------------------------------------------------|
| ſ |      |           |               |   |   |    |   |                                                                                                                                  |