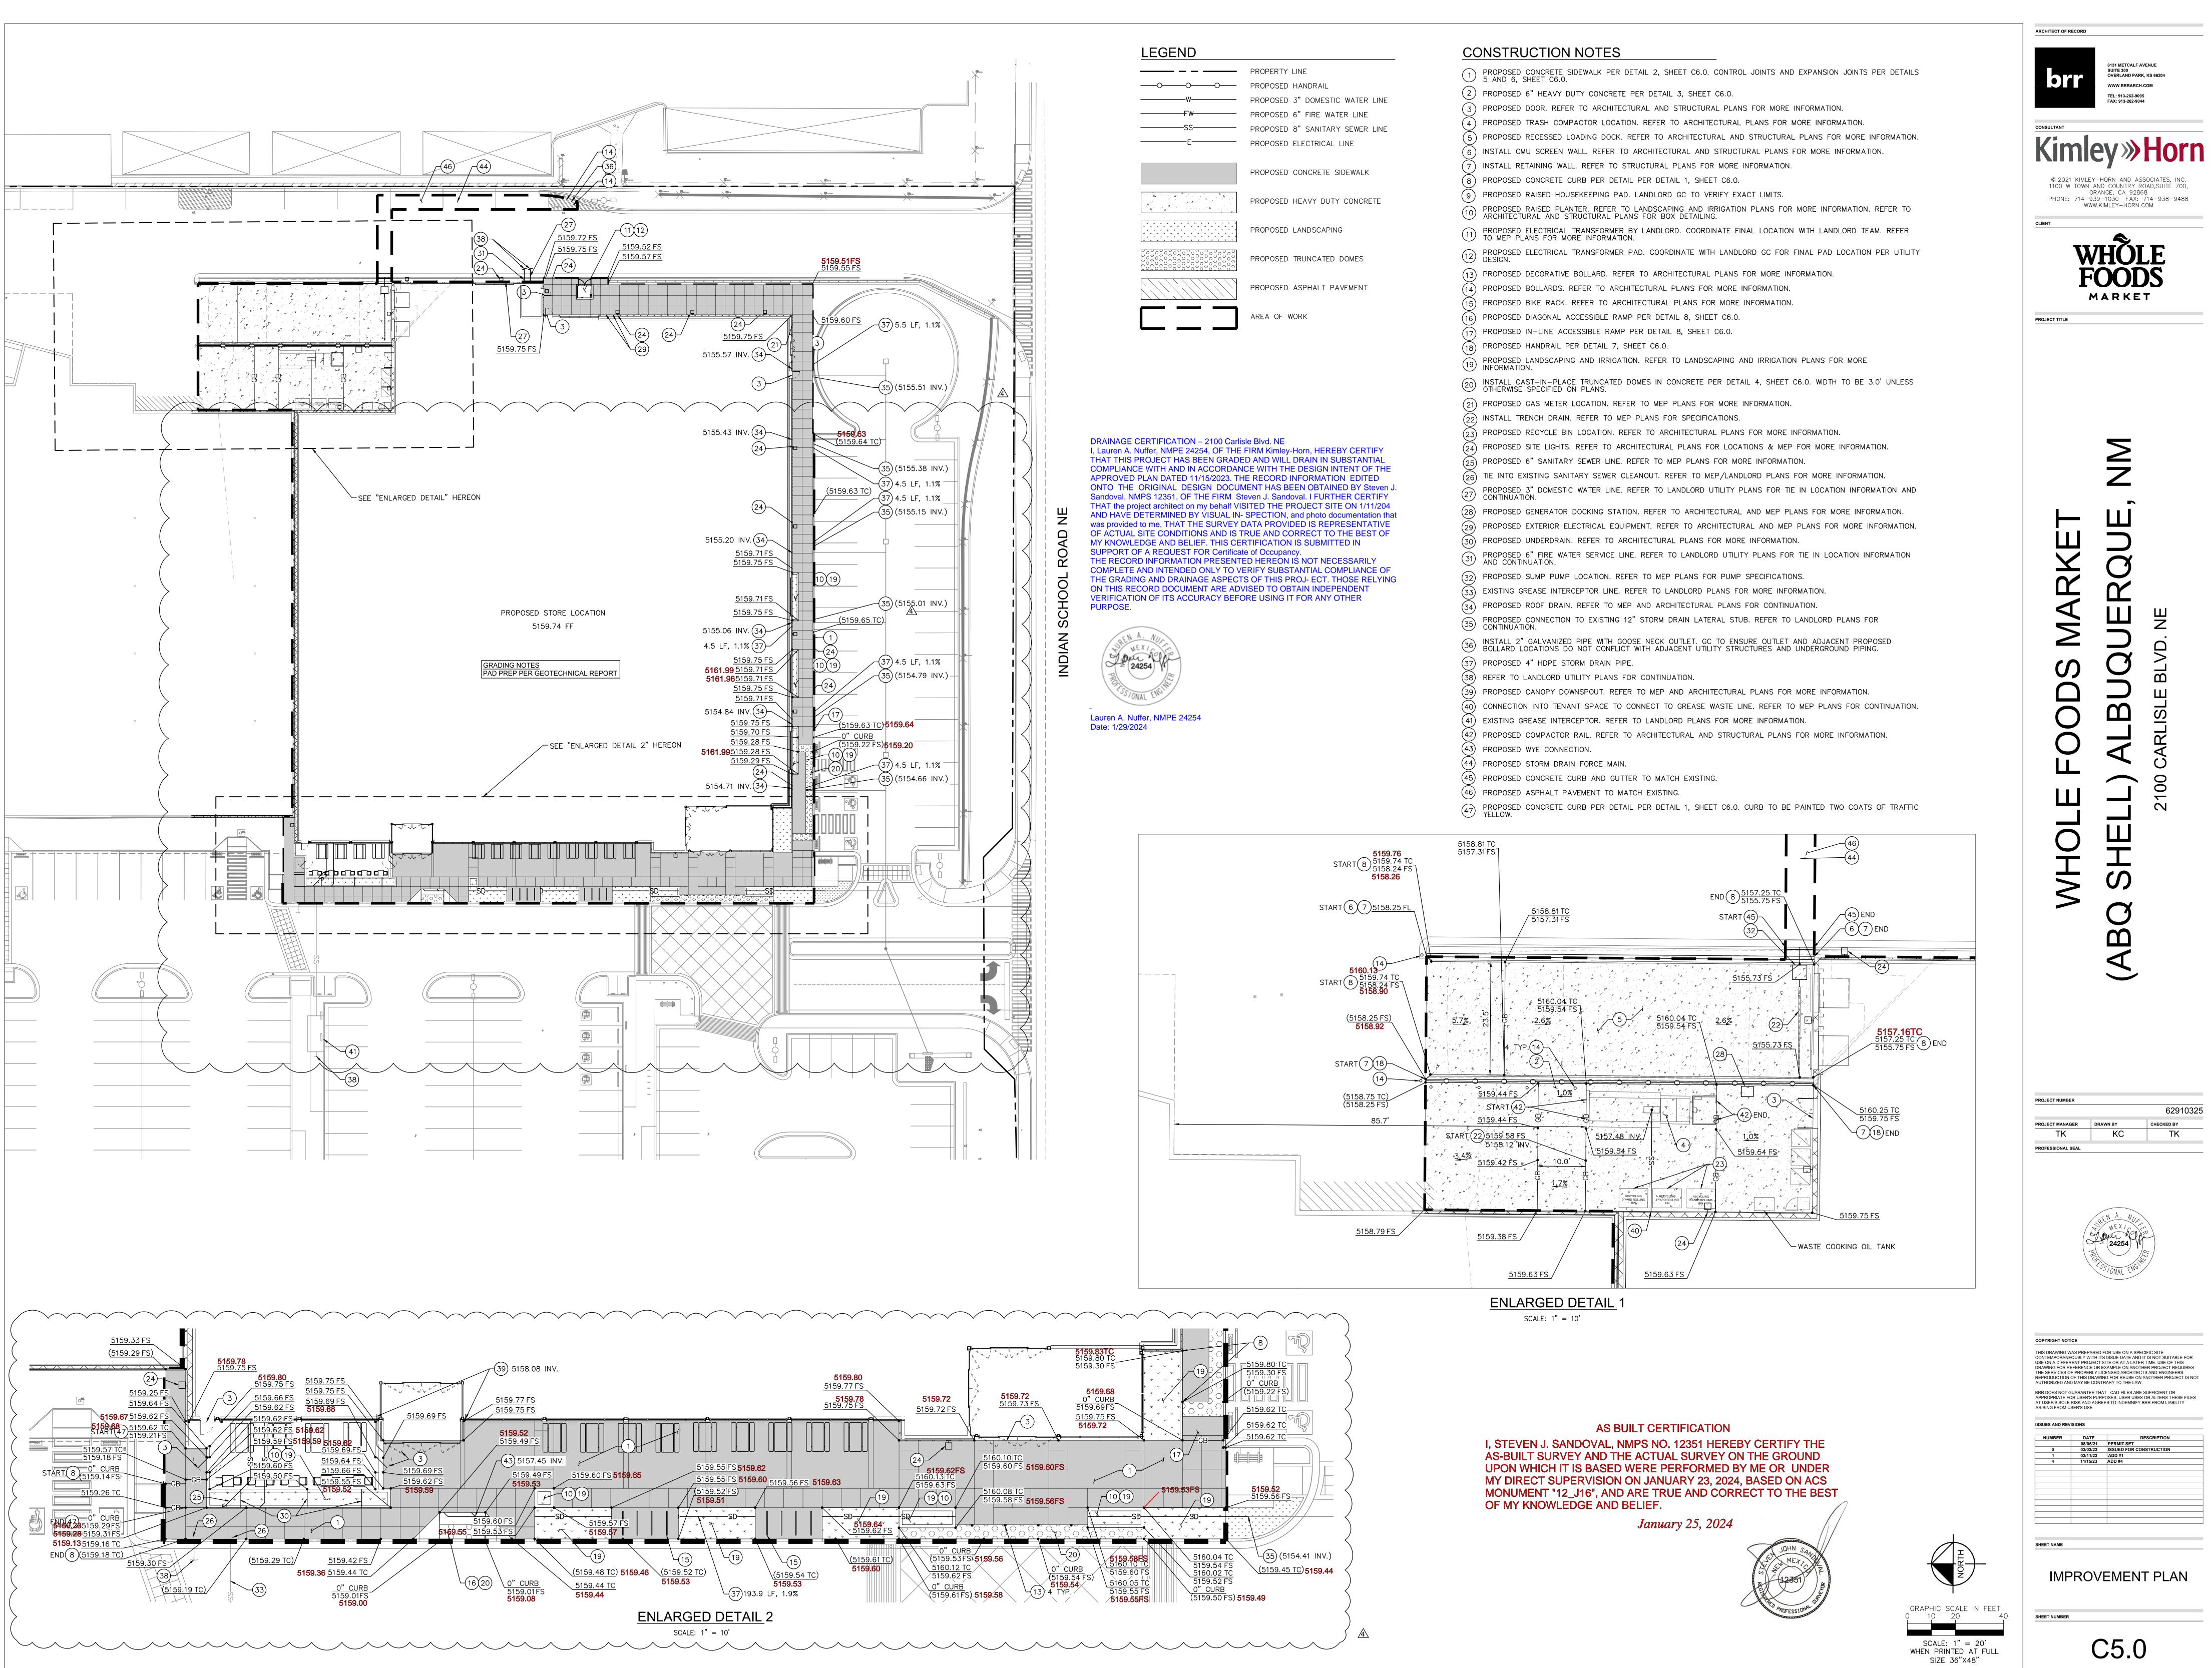

RE: Whole Foods Market 2100 Carlisle Blvd. NE Permanent C.O. – Accepted Engineer's Certification Date: 01/29/24 Engineer's Stamp Date: 07/13/22 Hydrology File: H17D097B

Dear Ms. Nuffer:

PO Box 1293

Based on the Certification received 02/02/2024 and site visit on 02/02/2024, this letter serves as a "green tag" from Hydrology Section for a Permanent Certificate of Occupancy to be issued by the Building and Safety Division.

Albuquerque

If you have any questions, please contact me at 924-3995 or <u>rbrissette@cabq.gov</u>.

NM 87103 Sincerely,

Renée C. Brissette

www.cabq.gov

Renée C. Brissette, P.E. CFM Senior Engineer, Hydrology Planning Department