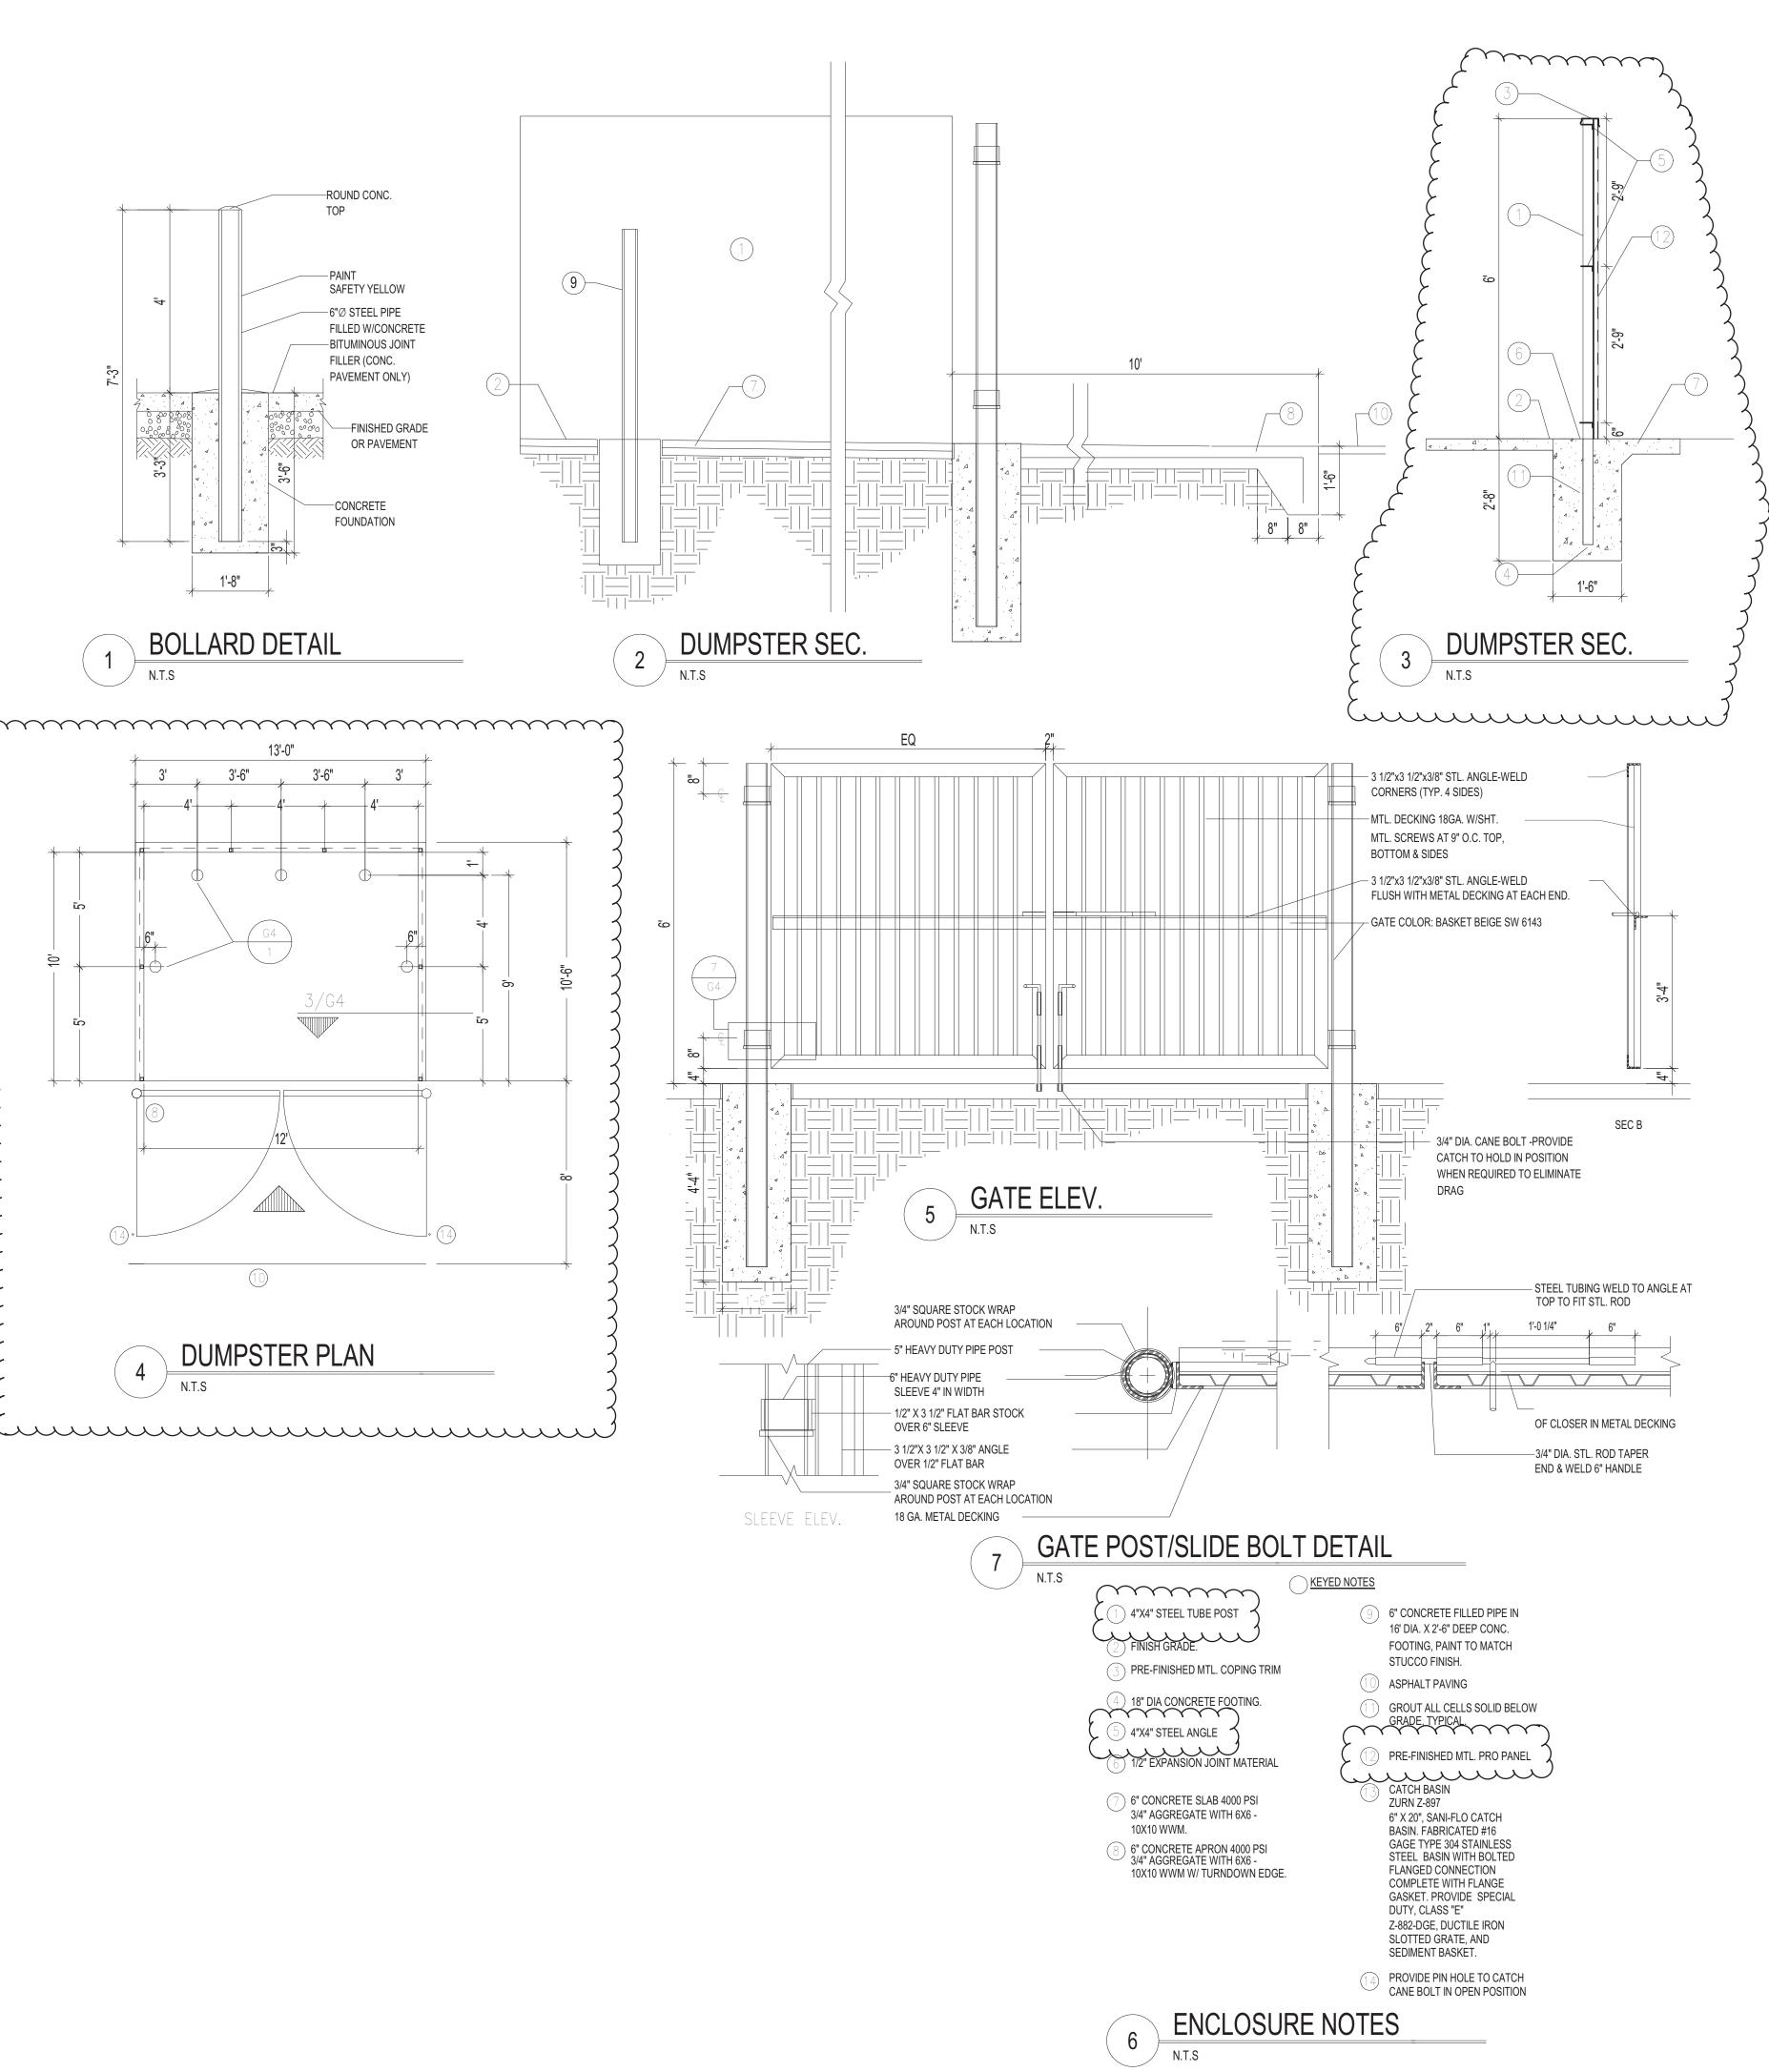

## DRAINAGE AND TRANSPORTATION INFORMATION SHEET (DTIS)

| Pr           | oject Title: American Home Furniture at Carlisle Crossing                                        |           |      |          | Hyd    | rology File  | # 417    | 00976 |
|--------------|--------------------------------------------------------------------------------------------------|-----------|------|----------|--------|--------------|----------|-------|
| Le           | gal Description: Tracts A and B, Carlisle and Indian Scho                                        | ol Subdiv | isio | n        |        |              |          |       |
| Ci           | ty Address, UPC, OR Parcel: UPC 10170590430493012                                                | 23 21     | 00   | Suite    | A      | Carlish      | Blud     | NE    |
| A            | bplicant/Agent: Modulus Architects ddress: 8220 San Pedro Dr. NE, Ste 520, Albuquerque, NM 87113 | Cont      | act: | Stephe   | n Dui  | nbar         |          |       |
| A            | Idress: 8220 San Pedro Dr. NE, Ste 520, Albuquerque, NM 87113                                    | Pho       | ne:  | 505-417  | 7-416  | 4            |          |       |
| Er           | nail: sdunbar@modulusarchitects.com                                                              |           |      |          |        |              |          |       |
| A            | oplicant/Owner: American Home Furniture                                                          | Con       | act  |          |        |              |          |       |
| A            | oplicant/Owner: <u>American Home Furniture</u>                                                   | Pho       | ne:  |          |        |              |          | 2     |
| Er           | nail:                                                                                            |           |      |          |        |              |          |       |
| (P)          | ease note that a DFT SITE is one that needs Site Plan App                                        | oroval &  | AD   | MIN SIT  | E is o | ne that does | not need | it.)  |
| ТУ           | PRE OF DEVELOPMENT: PLAT (#of lots)                                                              |           |      | RESID    | ENC    | E            |          |       |
|              | DFT SITE                                                                                         |           | 1    | ADMI     |        |              |          |       |
|              |                                                                                                  |           |      | 1        |        |              |          |       |
| RE           | E-SUBMITTAL: YES 🖌 NO                                                                            |           |      |          |        |              |          |       |
| DI           | EPARTMENT: TRANSPORTATION                                                                        | HYDR      | DL   | OGY/DI   | RAIN   | AGE          |          |       |
| Ch           | eck all that apply under Both the Type of Submittal a                                            | nd the Ty | pe   | of Appro | oval S | ought:       |          |       |
| TY           | PE OF SUBMITTAL:                                                                                 | TYPE      | OF   | APPRC    | VAI    | SOUGH        | Г:       |       |
| $\checkmark$ | ENGINEER/ARCHITECT CERTIFICATION                                                                 | BUI       | D    | NG PER   | MIT A  | APPROVAL     |          |       |
|              | PAD CERTIFICATION                                                                                | ✓ CER     | TIF  | FICATE O | OF OC  | CCUPANCY     | ζ        |       |
|              | CONCEPTUAL G&D PLAN                                                                              | CON       | CE   | PTUAL '  | TCL I  | OFT APPRO    | OVAL     |       |
|              | GRADING & DRAINAGE PLAN                                                                          | PRE       | LIN  | INARY    | PLAT   | APPROVA      | AL       |       |
|              | DRAINAGE REPORT                                                                                  | FIN/      |      | PLAT AF  | PRO    | VAL          |          |       |
|              | DRAINAGE MASTER PLAN                                                                             |           |      |          | BLD    | G PERMIT     | DFT      |       |
|              | CLOMR/LOMR                                                                                       | APP       | RO   | VAL      |        |              |          |       |
| <b>√</b>     | TRAFFIC CIRCULATION LAYOUT (TCL)<br>ADMINISTRATIVE                                               |           |      |          |        | VANCIAL (    |          | TEE   |
| -            | TRAFFIC CIRCULATION LAYOUT FOR DFT                                                               |           |      |          |        | IIT APPRO    |          |       |
|              | APPROVAL                                                                                         |           |      |          |        | PPROVAL      |          |       |
|              | TRAFFIC IMPACT STUDY (TIS)                                                                       |           |      | PPROVA   |        | DDOVAL       |          |       |
|              | STREET LIGHT LAYOUT                                                                              |           |      |          |        | PROVAL       | т        |       |
|              | OTHER (SPECIFY)                                                                                  |           |      |          |        | TIFICATION   | N        |       |
|              | '                                                                                                |           |      | ORDER    | APPR   | UVAL         |          |       |
|              | ł                                                                                                |           |      | LOMR     |        |              |          |       |
|              |                                                                                                  | OTH       | ER   | (SPECIF  | Y)     |              |          |       |