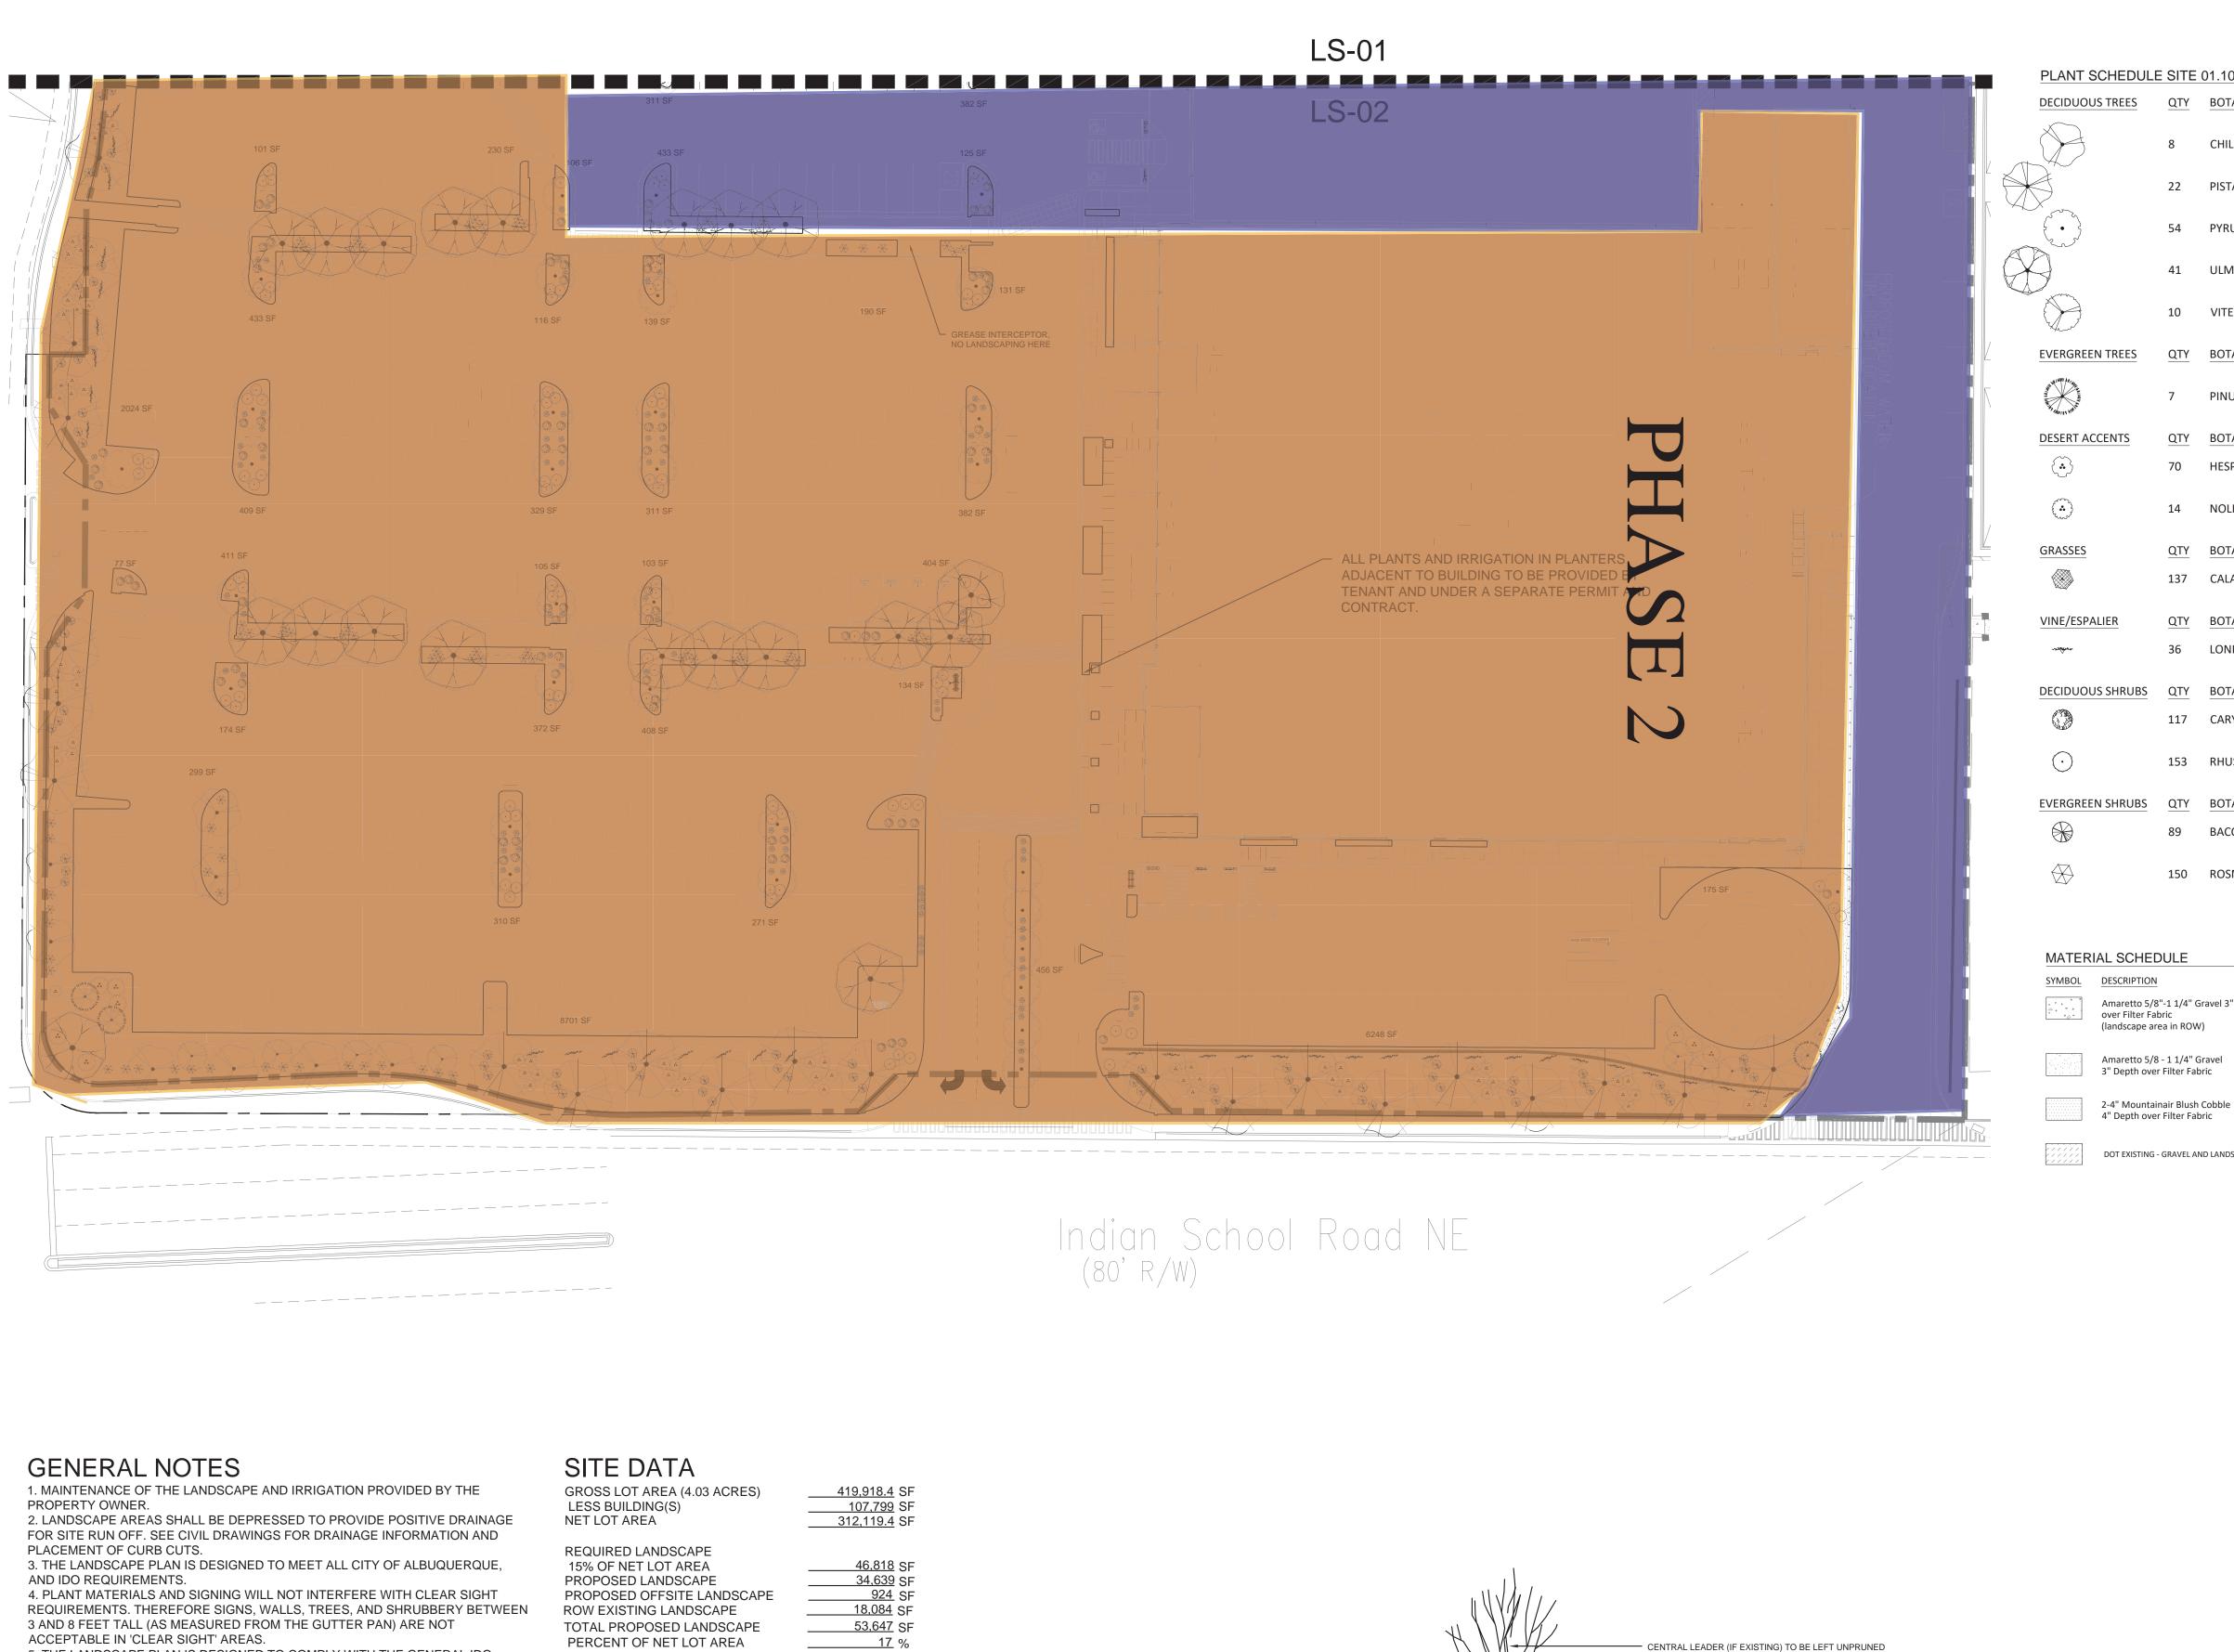

YOTE BRUSH                        | 5 GAL  |
|      | 150    | ROSMARINUS OFFICINALIS / ROSEMARY                               | 1 GAL  |
|      |        |                                                                 |        |

REMOVE PLANT IDENTIFICATION TAGS BEFORE JOB IS COMPLETE FEATHER MULCH TO A 2" DEPTH OVER PLANT ROOTBALL, KEEP MULCH 2" AWAY FROM CENTER OF SHRUB. NO WEED BARRIER OVER ROOTBALL. SET SHRUB ON UNDISTURBED PIT BOTTOM PLUMB AND STRAIGHT BERM REMOVED SOIL AT EDGE OF PLANTING PIT TO AID IN WATER RETENTION OVER ROOTBALL 2/3 NATIVE SOIL AND 1/3 COMPOSTED SOIL AMENDMENT TO BE USED AS BACKFILL. AMENDMENT TO BE WELL COMPOSTED AND FREE OF DEBRIS OR DELETERIOUS MATERIALS.

IF EXCESSIVE ROOTS ARE PRESENT ON ROOTBALL SCORE THE SIDES OF ROOTBALL TO DISCOURAGE ROOT CIRCLING







5. THE LANDSCAPE PLAN IS DESIGNED TO COMPLY WITH THE GENERAL IDO LANDSCAPING REGULATIONS(section 14-16-5-6) INCLUDING PROVISION OF A MINIMUM OF 75% LIVE GROUND COVERAGE, MEASURED AT MATURITY, OF ALL REQUIRED LANDSCAPE AREAS, AND A MINIMUM OF 25% REQUIRED VEGETATIVE COVERAGE OF GROUND LEVEL PLANTS. 5-6(C)(4)(h) SHADE TREES ARE TO BE PLANTED APPROXIMATELY 25' O.C. ALONG ALL REQUIRED PEDESTRIAN WALKWAYS.

5-6(C)(5) IN REGARDS TO A MAXIMUM OF 75% OF GRAVEL OF ANY OUTDOOR SPACE AND ORGANIC MULCH SUCH AS BARK MULCH SURROUNDING VEGETATION ROOT BALLS AND BENEATH THE ENTIRE TREE CANOPY OR DRIPLINE.

## PLANTINGS NOTES

1. THE LANDSCAPE DESIGN SHALL COMPLY WITH THE CITY OF ALBUQUERQUE WASTE WATER CONSERVATION, LANDSCAPE, IDO, AND WATER WASTE ORDINANCE ..

2. THERE IS NO NEW TURF USED IN THE DESIGN