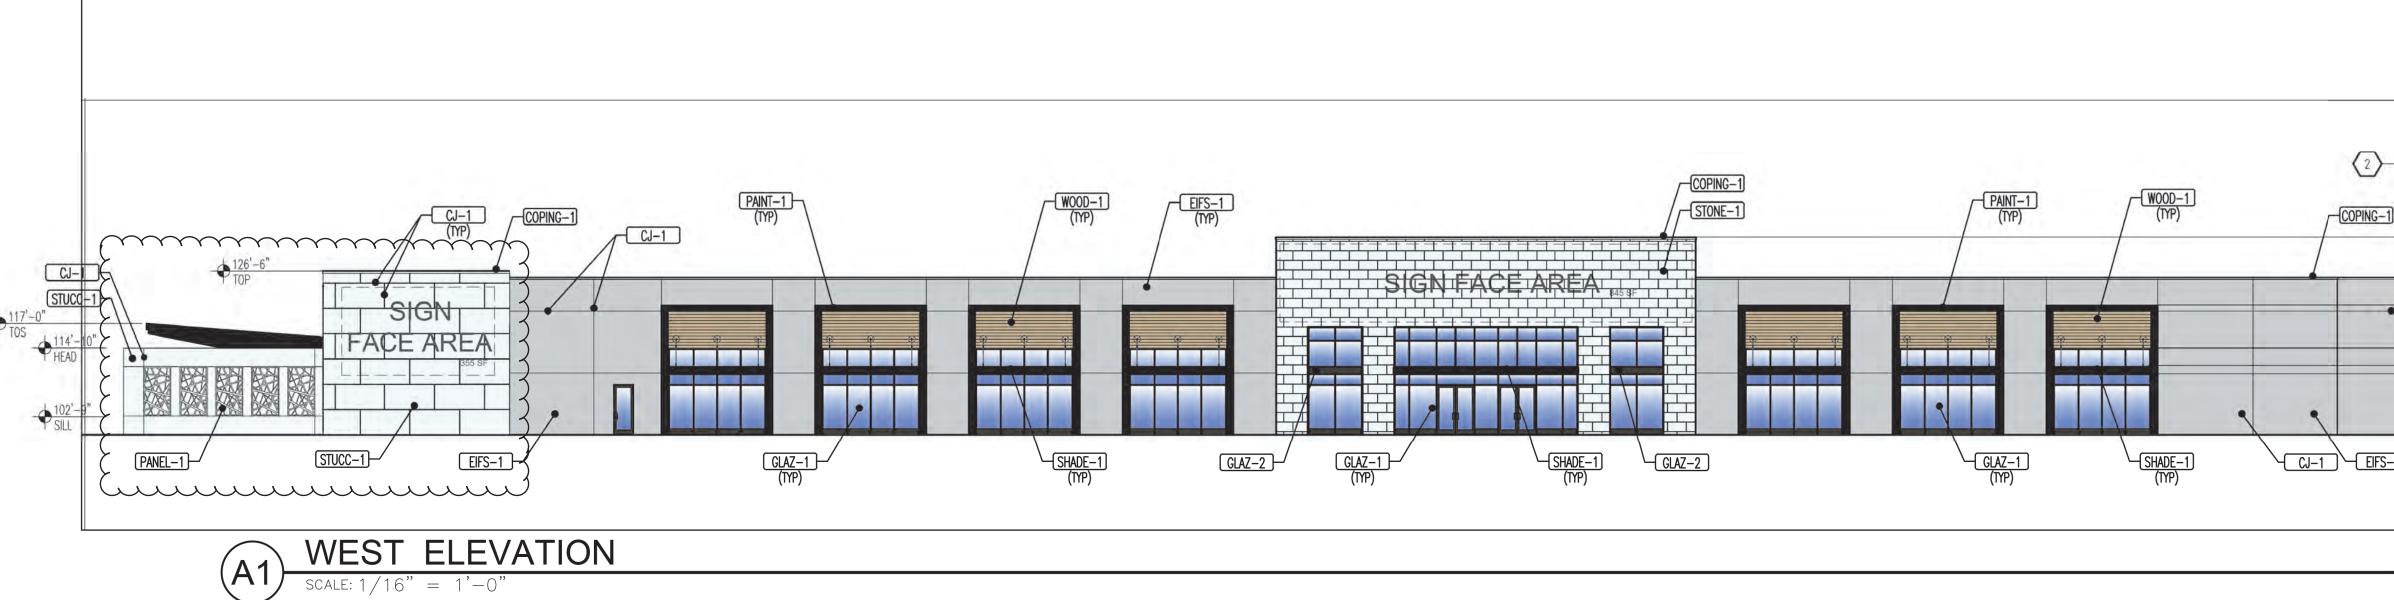

DATE SUBMITTED: 01/31/2024

| ADMINISTRATIVE AMENDMENT                                                              |                  |  |  |  |  |
|---------------------------------------------------------------------------------------|------------------|--|--|--|--|
| FILE #: SI-2023-01718 PROJECT #: PR-2019-002677                                       |                  |  |  |  |  |
| Modifications to approved site plan phasing, building elevations, a                   | and landscaping; |  |  |  |  |
| Outdoor patio (3,888 sf) north of the retail use changed to phase 2; Removal of patic |                  |  |  |  |  |
| Elevation modifications to NW corner of American Home retail pad: Glazing removed     |                  |  |  |  |  |
| Landscape plan modified to accommodate site changes. All changes compliant with       |                  |  |  |  |  |
| No changes to site access, circulation, or parking.                                   |                  |  |  |  |  |
| Digitally signed by James M.<br>Aranda<br>Date: 2023.12.04 10:46:16 -07'00'           | 12/4/2023        |  |  |  |  |
| APPROVED BY                                                                           | DATE             |  |  |  |  |