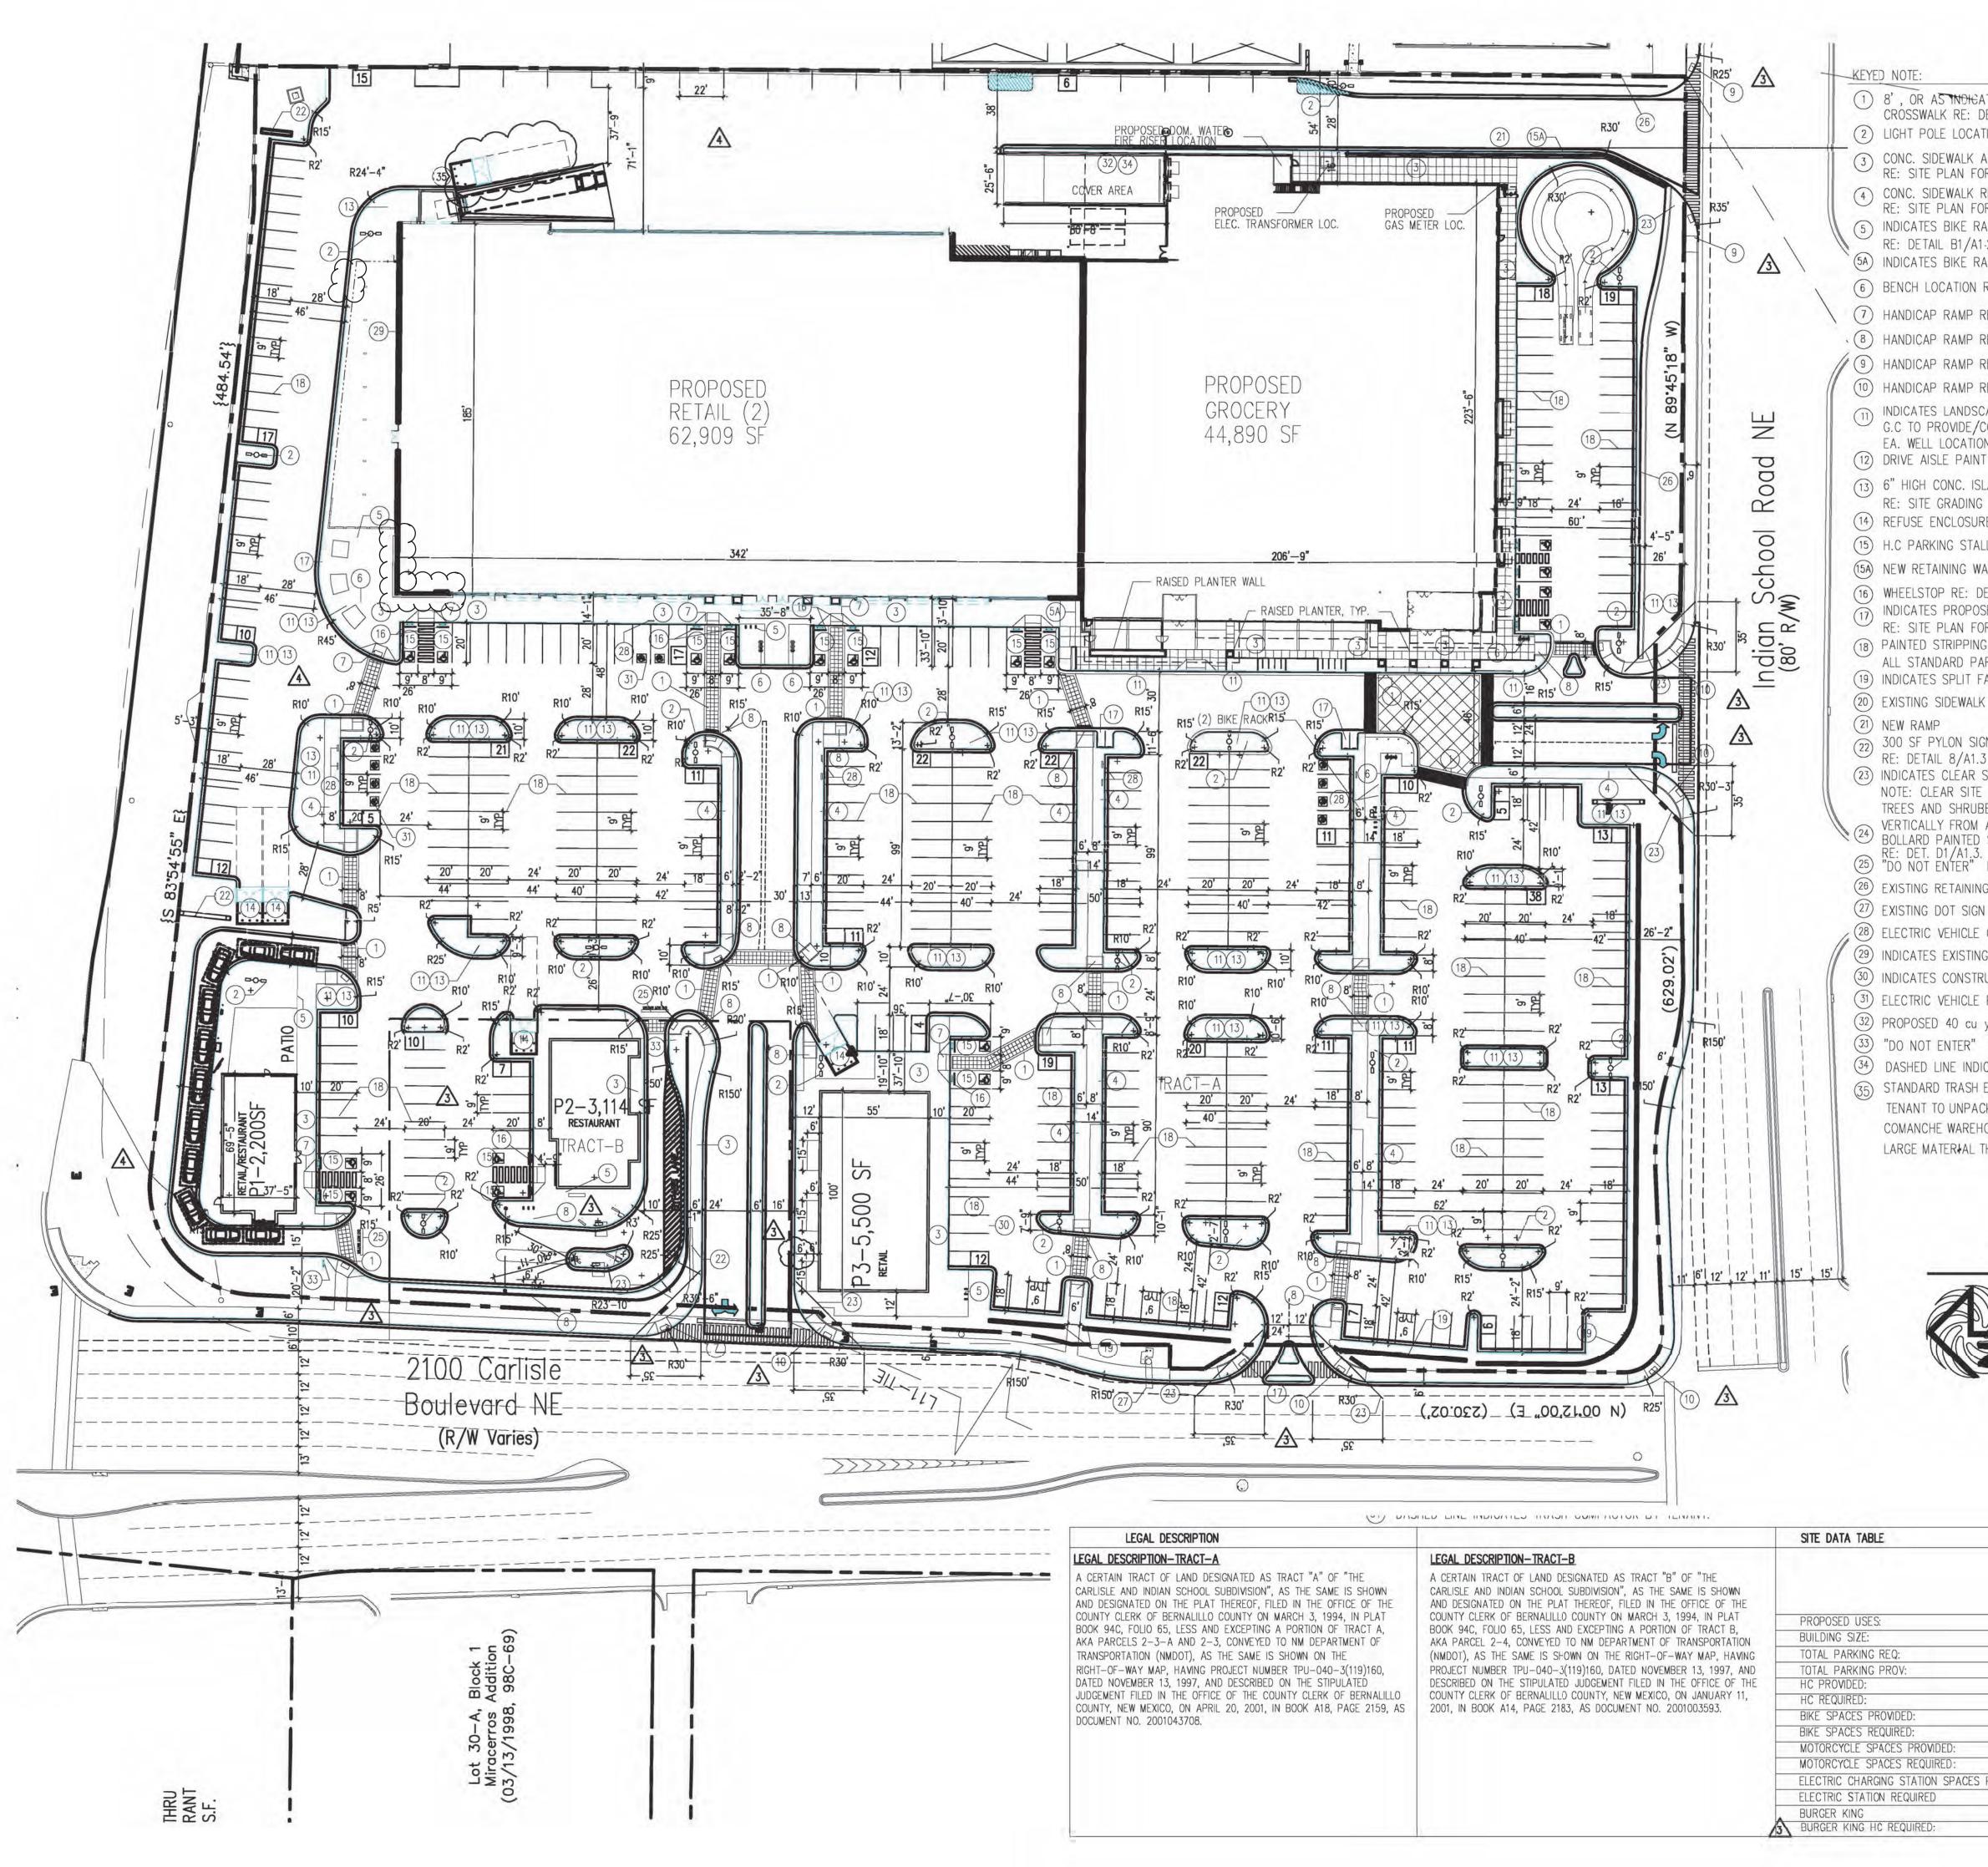

## DRAINAGE AND TRANSPORTATION INFORMATION SHEET (DTIS)

| Pr           | oject Title: American Home Furniture at Carlisle Crossing                                        |           |      |          | Hyd    | rology File  | # 417    | 00976 |
|--------------|--------------------------------------------------------------------------------------------------|-----------|------|----------|--------|--------------|----------|-------|
| Le           | gal Description: Tracts A and B, Carlisle and Indian Scho                                        | ol Subdiv | isio | n        |        |              |          |       |
| Ci           | ty Address, UPC, OR Parcel: UPC 10170590430493012                                                | 23 21     | 00   | Suite    | A      | Carlish      | Blud     | NE    |
| A            | bplicant/Agent: Modulus Architects ddress: 8220 San Pedro Dr. NE, Ste 520, Albuquerque, NM 87113 | Cont      | act: | Stephe   | n Dui  | nbar         |          |       |
| A            | Idress: 8220 San Pedro Dr. NE, Ste 520, Albuquerque, NM 87113                                    | Pho       | ne:  | 505-417  | 7-416  | 4            |          |       |
| Er           | nail: sdunbar@modulusarchitects.com                                                              |           |      |          |        |              |          |       |
| A            | oplicant/Owner: American Home Furniture                                                          | Con       | act  |          |        |              |          |       |
| A            | oplicant/Owner: <u>American Home Furniture</u>                                                   | Pho       | ne:  |          |        |              |          | 2     |
| Er           | nail:                                                                                            |           |      |          |        |              |          |       |
| (P)          | ease note that a DFT SITE is one that needs Site Plan App                                        | oroval &  | AD   | MIN SIT  | E is o | ne that does | not need | it.)  |
| ТУ           | PRE OF DEVELOPMENT: PLAT (#of lots)                                                              |           |      | RESID    | ENC    | E            |          |       |
|              | DFT SITE                                                                                         |           | 1    | ADMI     |        |              |          |       |
|              |                                                                                                  |           |      | 1        |        |              |          |       |
| RE           | E-SUBMITTAL: YES 🖌 NO                                                                            |           |      |          |        |              |          |       |
| DI           | EPARTMENT: TRANSPORTATION                                                                        | HYDR      | DL   | OGY/DI   | RAIN   | AGE          |          |       |
| Ch           | eck all that apply under Both the Type of Submittal a                                            | nd the Ty | pe   | of Appro | oval S | ought:       |          |       |
| TY           | PE OF SUBMITTAL:                                                                                 | TYPE      | OF   | APPRC    | VAI    | SOUGH        | Г:       |       |
| $\checkmark$ | ENGINEER/ARCHITECT CERTIFICATION                                                                 | BUI       | D    | NG PER   | MIT A  | APPROVAL     |          |       |
|              | PAD CERTIFICATION                                                                                | ✓ CER     | TIF  | FICATE O | OF OC  | CCUPANCY     | ζ        |       |
|              | CONCEPTUAL G&D PLAN                                                                              | CON       | CE   | PTUAL '  | TCL I  | OFT APPRO    | OVAL     |       |
|              | GRADING & DRAINAGE PLAN                                                                          | PRE       | LIN  | INARY    | PLAT   | APPROVA      | AL       |       |
|              | DRAINAGE REPORT                                                                                  | FIN/      |      | PLAT AF  | PRO    | VAL          |          |       |
|              | DRAINAGE MASTER PLAN                                                                             |           |      |          | BLD    | G PERMIT     | DFT      |       |
|              | CLOMR/LOMR                                                                                       | APP       | RO   | VAL      |        |              |          |       |
| <b>√</b>     | TRAFFIC CIRCULATION LAYOUT (TCL)<br>ADMINISTRATIVE                                               |           |      |          |        | VANCIAL (    |          | TEE   |
| -            | TRAFFIC CIRCULATION LAYOUT FOR DFT                                                               |           |      |          |        | IIT APPRO    |          |       |
|              | APPROVAL                                                                                         |           |      |          |        | PPROVAL      |          |       |
|              | TRAFFIC IMPACT STUDY (TIS)                                                                       |           |      | PPROVA   |        | DDOVAL       |          |       |
|              | STREET LIGHT LAYOUT                                                                              |           |      |          |        | PROVAL       | т        |       |
|              | OTHER (SPECIFY)                                                                                  |           |      |          |        | TIFICATION   | N        |       |
|              | '                                                                                                |           |      | ORDER    | APPR   | UVAL         |          |       |
|              | ł                                                                                                |           |      | LOMR     |        |              |          |       |
|              |                                                                                                  | OTH       | ER   | (SPECIF  | Y)     |              |          |       |

DATE SUBMITTED: 01/31/2024

| ADMINISTRATIVE AMENDMENT                                                              |                  |  |  |  |  |
|---------------------------------------------------------------------------------------|------------------|--|--|--|--|
| FILE #: SI-2023-01718 PROJECT #: PR-2019-002677                                       |                  |  |  |  |  |
| Modifications to approved site plan phasing, building elevations, a                   | and landscaping; |  |  |  |  |
| Outdoor patio (3,888 sf) north of the retail use changed to phase 2; Removal of patic |                  |  |  |  |  |
| Elevation modifications to NW corner of American Home retail pad: Glazing removed     |                  |  |  |  |  |
| Landscape plan modified to accommodate site changes. All changes compliant with       |                  |  |  |  |  |
| No changes to site access, circulation, or parking.                                   |                  |  |  |  |  |
| Digitally signed by James M.<br>Aranda<br>Date: 2023.12.04 10:46:16 -07'00'           | 12/4/2023        |  |  |  |  |
| APPROVED BY                                                                           | DATE             |  |  |  |  |