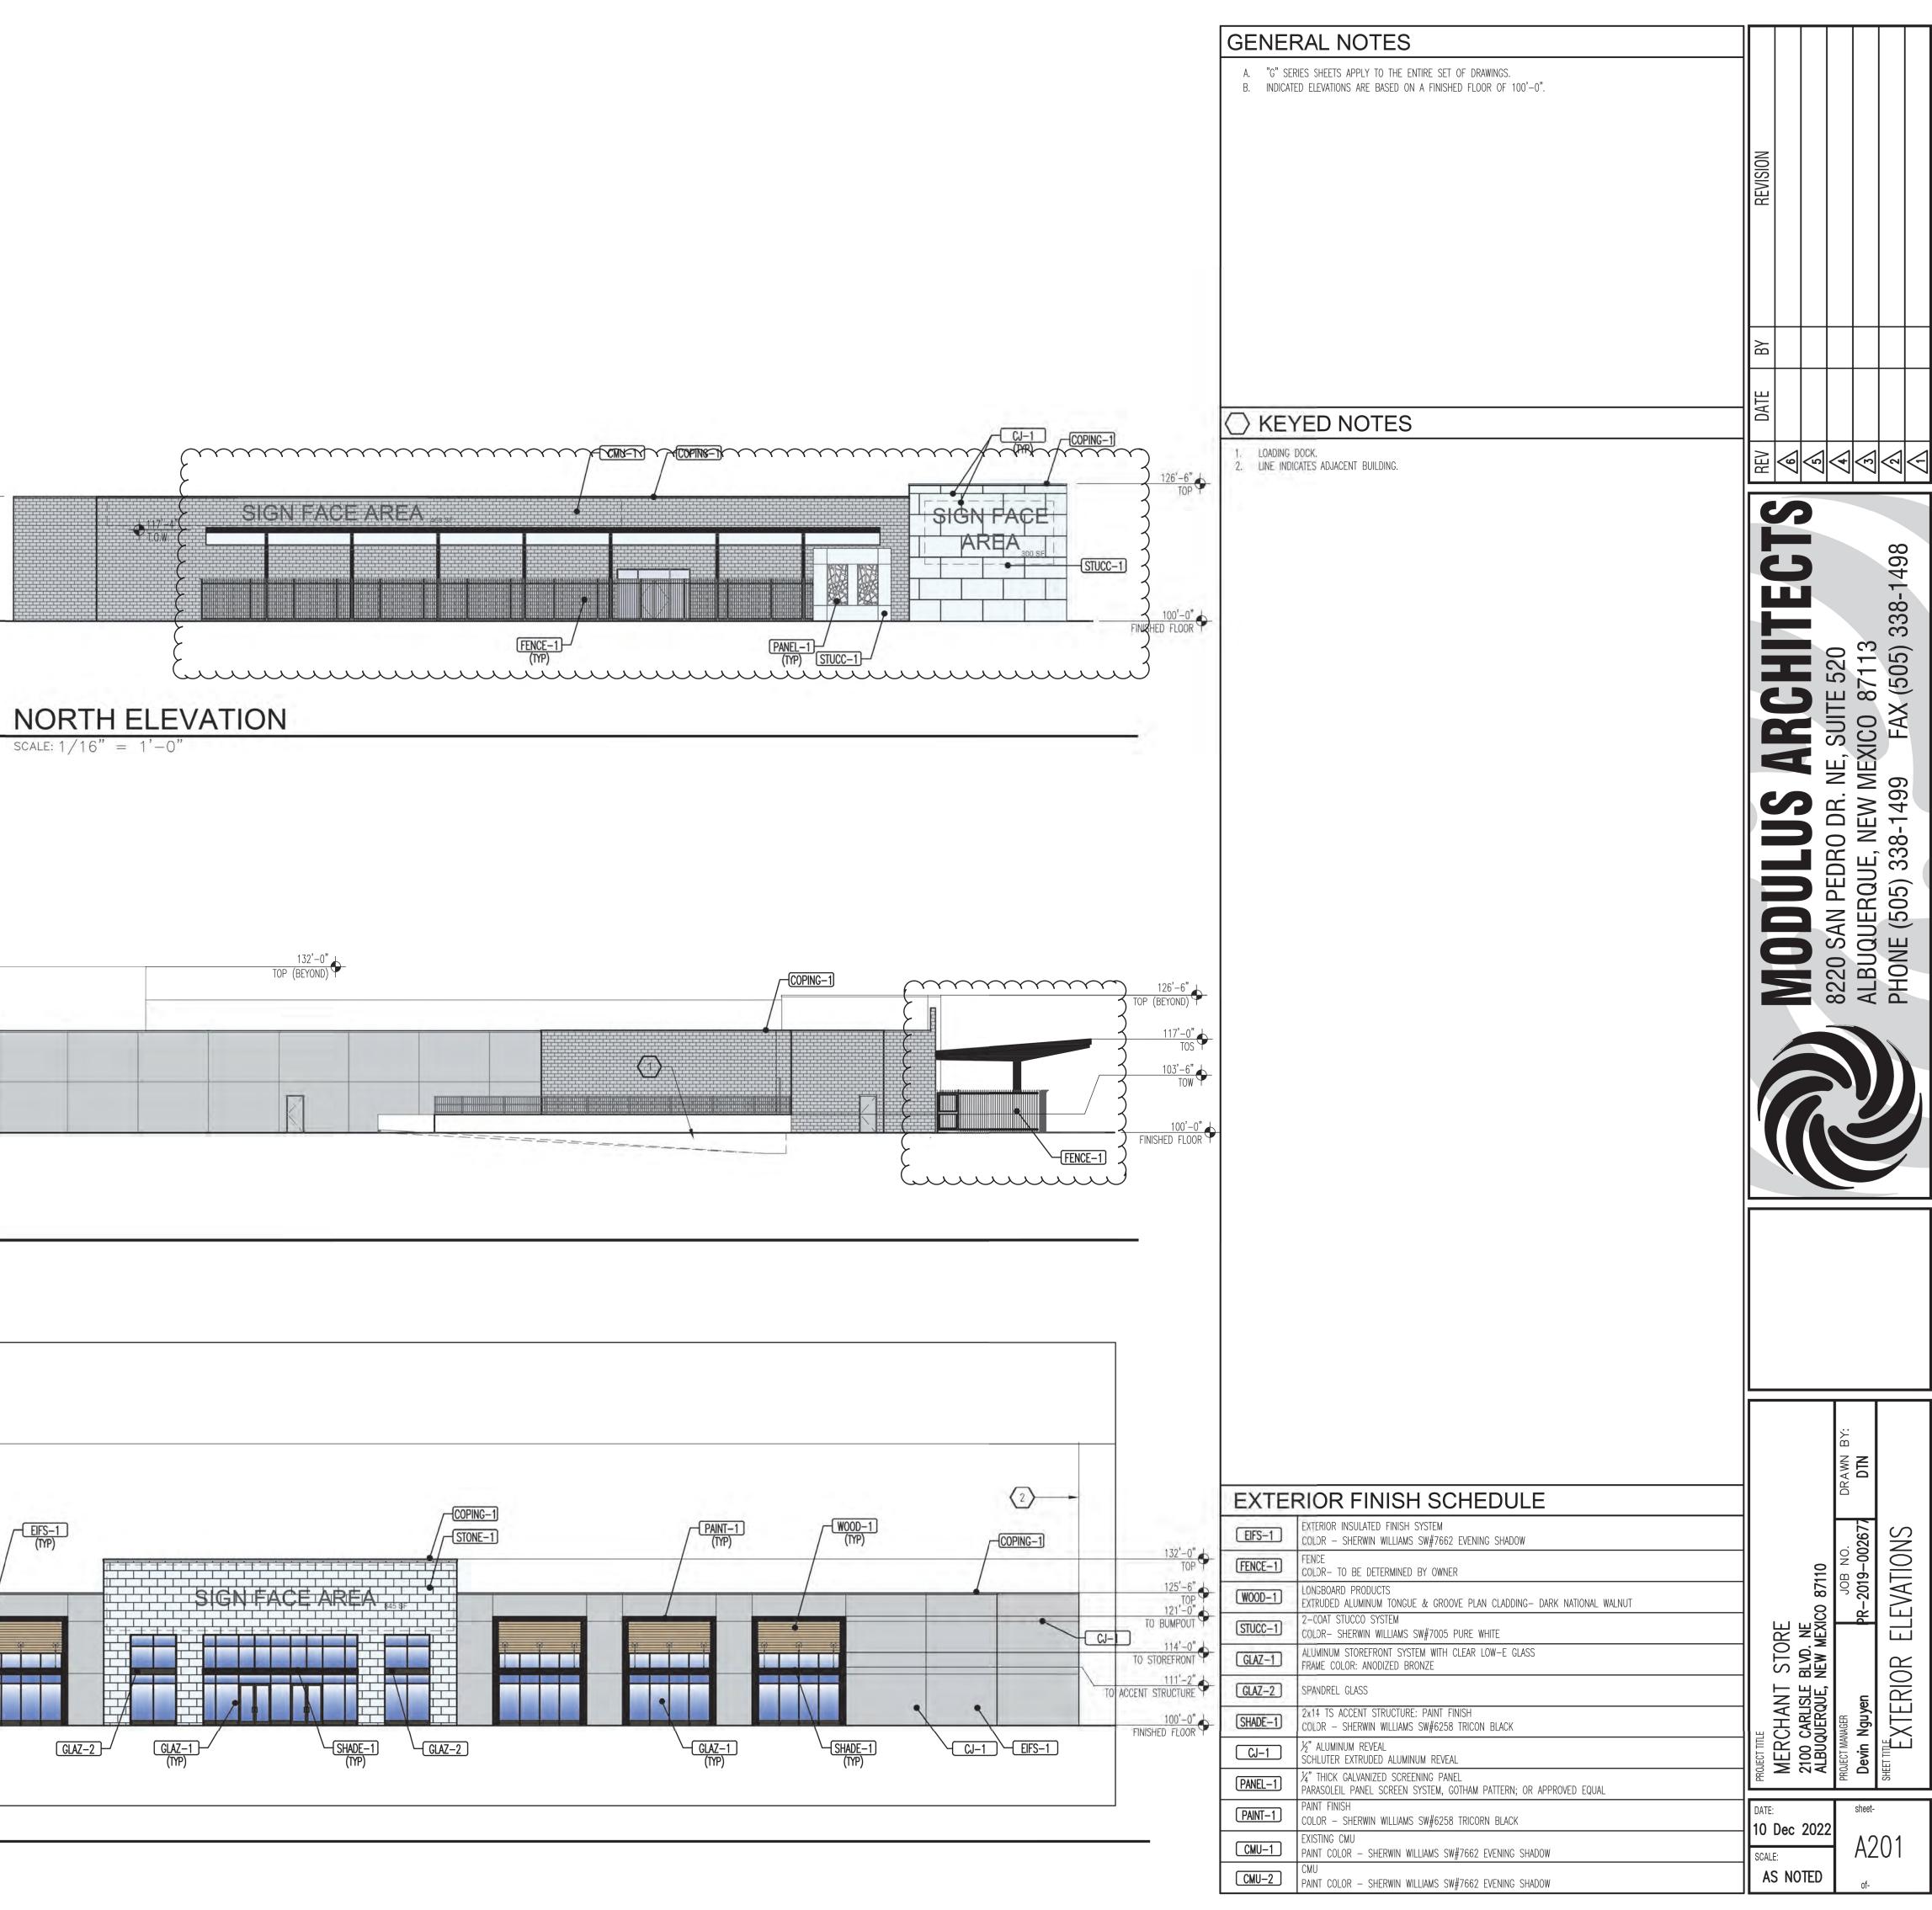

DATE SUBMITTED: 01/31/2024

| ADMINISTRATIVE AMENDMENT                                                              |                  |  |  |  |  |
|---------------------------------------------------------------------------------------|------------------|--|--|--|--|
| FILE #: SI-2023-01718 PROJECT #: PR-2019-002677                                       |                  |  |  |  |  |
| Modifications to approved site plan phasing, building elevations, a                   | and landscaping; |  |  |  |  |
| Outdoor patio (3,888 sf) north of the retail use changed to phase 2; Removal of patic |                  |  |  |  |  |
| Elevation modifications to NW corner of American Home retail pad: Glazing removed     |                  |  |  |  |  |
| Landscape plan modified to accommodate site changes. All changes compliant with       |                  |  |  |  |  |
| No changes to site access, circulation, or parking.                                   |                  |  |  |  |  |
| Digitally signed by James M.<br>Aranda<br>Date: 2023.12.04 10:46:16 -07'00'           | 12/4/2023        |  |  |  |  |
| APPROVED BY                                                                           | DATE             |  |  |  |  |