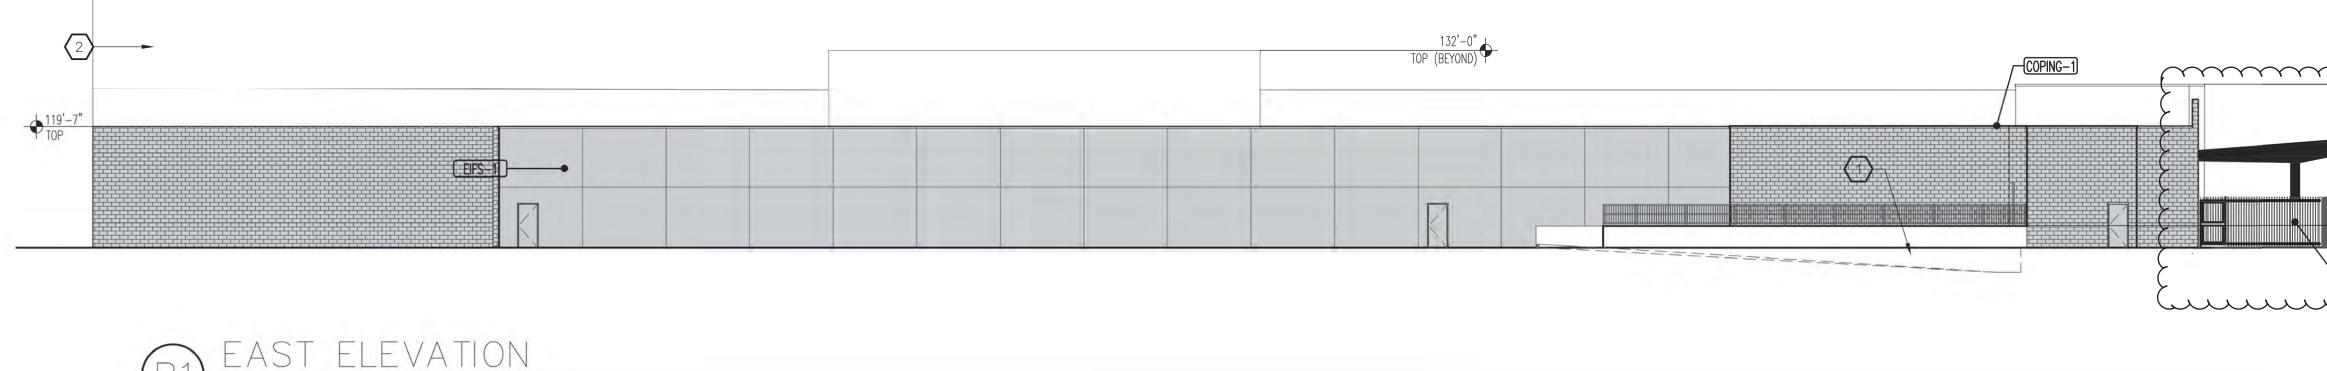

DATE SUBMITTED: 01/31/2024

| ADMINISTRATIVE AMENDMENT                                                              |                  |  |  |  |  |
|---------------------------------------------------------------------------------------|------------------|--|--|--|--|
| FILE #: SI-2023-01718 PROJECT #: PR-2019-002677                                       |                  |  |  |  |  |
| Modifications to approved site plan phasing, building elevations, a                   | and landscaping; |  |  |  |  |
| Outdoor patio (3,888 sf) north of the retail use changed to phase 2; Removal of patic |                  |  |  |  |  |
| Elevation modifications to NW corner of American Home retail pad: Glazing removed     |                  |  |  |  |  |
| Landscape plan modified to accommodate site changes. All changes compliant with       |                  |  |  |  |  |
| No changes to site access, circulation, or parking.                                   |                  |  |  |  |  |
| Digitally signed by James M.<br>Aranda<br>Date: 2023.12.04 10:46:16 -07'00'           | 12/4/2023        |  |  |  |  |
| APPROVED BY                                                                           | DATE             |  |  |  |  |