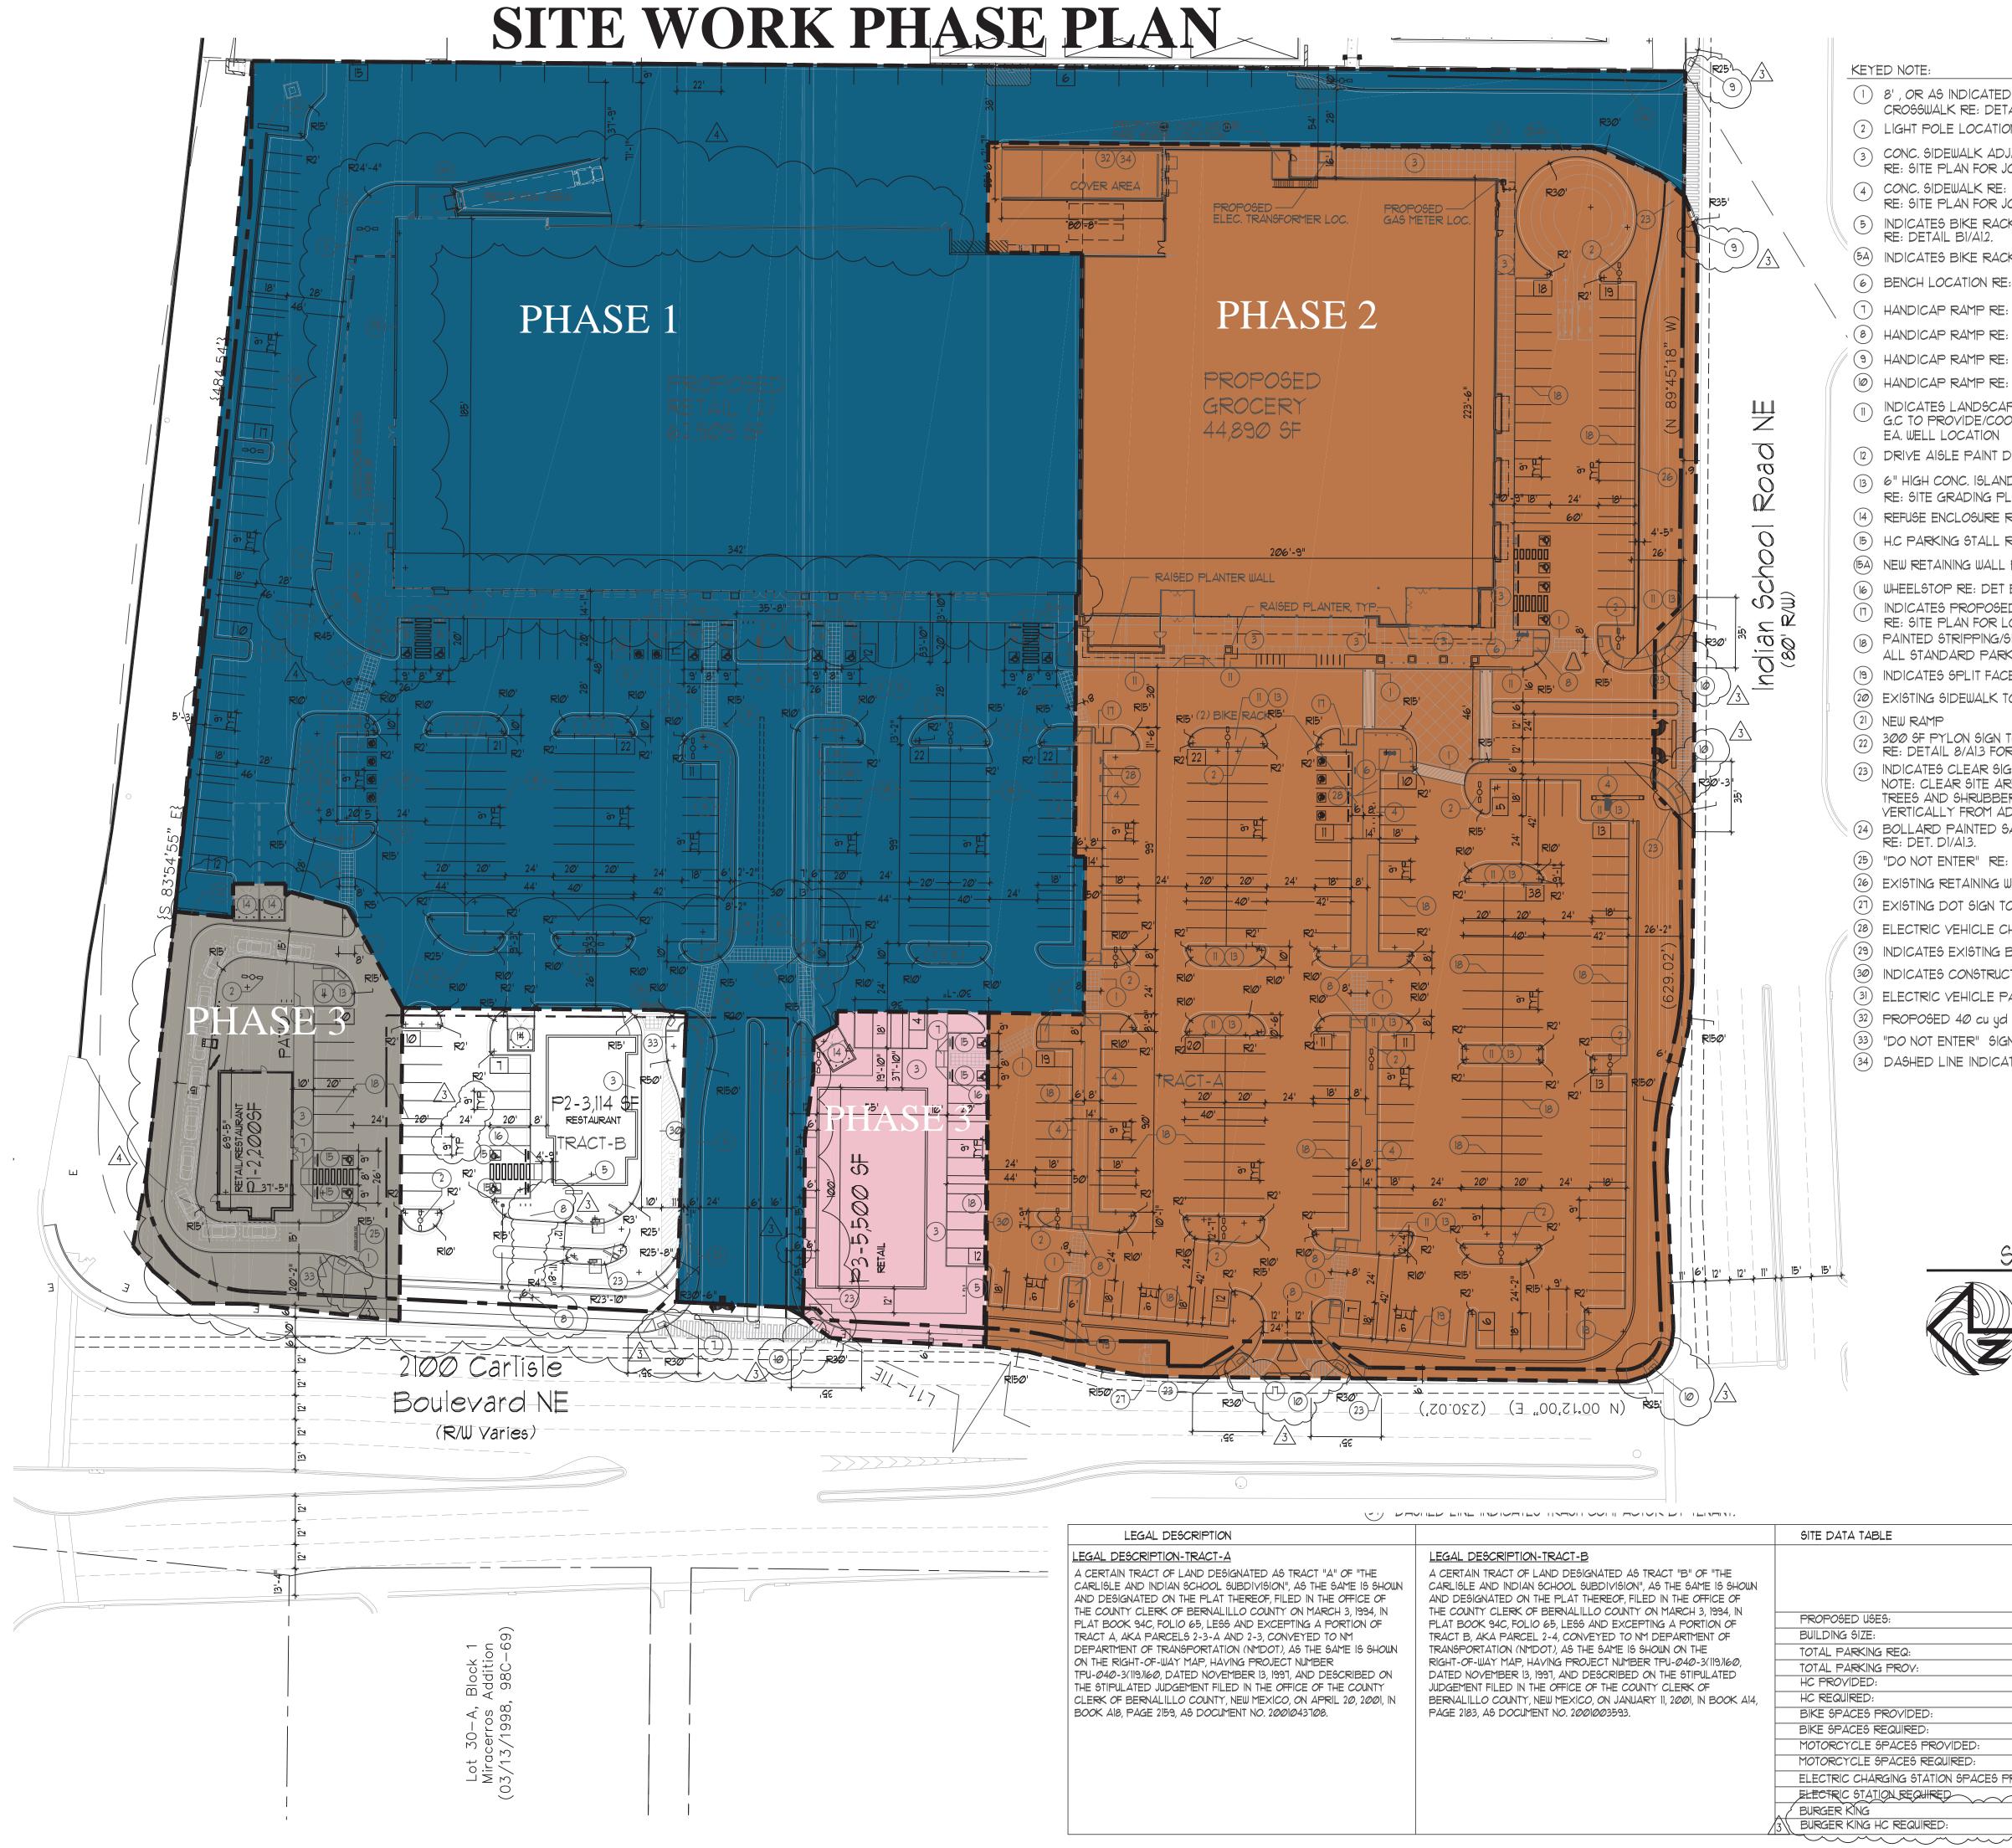

## DRAINAGE AND TRANSPORTATION INFORMATION SHEET (DTIS)

| Pr           | oject Title: American Home Furniture at Carlisle Crossing                                        |           |      |          | Hyd    | rology File  | # 417    | 00976 |
|--------------|--------------------------------------------------------------------------------------------------|-----------|------|----------|--------|--------------|----------|-------|
| Le           | gal Description: Tracts A and B, Carlisle and Indian Scho                                        | ol Subdiv | isio | n        |        |              |          |       |
| Ci           | ty Address, UPC, OR Parcel: UPC 10170590430493012                                                | 23 21     | 00   | Suite    | A      | Carlish      | Blud     | NE    |
| A            | bplicant/Agent: Modulus Architects ddress: 8220 San Pedro Dr. NE, Ste 520, Albuquerque, NM 87113 | Cont      | act: | Stephe   | n Dui  | nbar         |          |       |
| A            | Idress: 8220 San Pedro Dr. NE, Ste 520, Albuquerque, NM 87113                                    | Pho       | ne:  | 505-417  | 7-416  | 4            |          |       |
| Er           | nail: sdunbar@modulusarchitects.com                                                              |           |      |          |        |              |          |       |
| A            | oplicant/Owner: American Home Furniture                                                          | Con       | act  |          |        |              |          |       |
| A            | oplicant/Owner: <u>American Home Furniture</u>                                                   | Pho       | ne:  |          |        |              |          | 2     |
| Er           | nail:                                                                                            |           |      |          |        |              |          |       |
| (P)          | ease note that a DFT SITE is one that needs Site Plan App                                        | oroval &  | AD   | MIN SIT  | E is o | ne that does | not need | it.)  |
| ТУ           | PRE OF DEVELOPMENT: PLAT (#of lots)                                                              |           |      | RESID    | ENC    | E            |          |       |
|              | DFT SITE                                                                                         |           | 1    | ADMI     |        |              |          |       |
|              |                                                                                                  |           |      | 1        |        |              |          |       |
| RE           | E-SUBMITTAL: YES 🖌 NO                                                                            |           |      |          |        |              |          |       |
| DI           | EPARTMENT: TRANSPORTATION                                                                        | HYDR      | DL   | OGY/DI   | RAIN   | AGE          |          |       |
| Ch           | eck all that apply under Both the Type of Submittal a                                            | nd the Ty | pe   | of Appro | oval S | ought:       |          |       |
| TY           | PE OF SUBMITTAL:                                                                                 | TYPE      | OF   | APPRC    | VAI    | SOUGH        | Г:       |       |
| $\checkmark$ | ENGINEER/ARCHITECT CERTIFICATION                                                                 | BUI       | D    | NG PER   | MIT A  | APPROVAL     |          |       |
|              | PAD CERTIFICATION                                                                                | ✓ CER     | TIF  | FICATE O | OF OC  | CCUPANCY     | ζ        |       |
|              | CONCEPTUAL G&D PLAN                                                                              | CON       | CE   | PTUAL '  | TCL I  | OFT APPRO    | OVAL     |       |
|              | GRADING & DRAINAGE PLAN                                                                          | PRE       | LIN  | INARY    | PLAT   | APPROVA      | AL       |       |
|              | DRAINAGE REPORT                                                                                  | FIN/      |      | PLAT AF  | PRO    | VAL          |          |       |
|              | DRAINAGE MASTER PLAN                                                                             |           |      |          | BLD    | G PERMIT     | DFT      |       |
|              | CLOMR/LOMR                                                                                       | APP       | RO   | VAL      |        |              |          |       |
| <b>√</b>     | TRAFFIC CIRCULATION LAYOUT (TCL)<br>ADMINISTRATIVE                                               |           |      |          |        | VANCIAL (    |          | TEE   |
| -            | TRAFFIC CIRCULATION LAYOUT FOR DFT                                                               |           |      |          |        | IIT APPRO    |          |       |
|              | APPROVAL                                                                                         |           |      |          |        | PPROVAL      |          |       |
|              | TRAFFIC IMPACT STUDY (TIS)                                                                       |           |      | PPROVA   |        | DDOVAL       |          |       |
|              | STREET LIGHT LAYOUT                                                                              |           |      |          |        | PROVAL       | т        |       |
|              | OTHER (SPECIFY)                                                                                  |           |      |          |        | TIFICATION   | N        |       |
|              | '                                                                                                |           |      | ORDER    | APPR   | UVAL         |          |       |
|              | ł                                                                                                |           |      | LOMR     |        |              |          |       |
|              |                                                                                                  | OTH       | ER   | (SPECIF  | Y)     |              |          |       |

DATE SUBMITTED: 01/31/2024

| ADMINISTRATIVE AMENDMENT                                                              |                  |  |  |  |  |
|---------------------------------------------------------------------------------------|------------------|--|--|--|--|
| FILE #: SI-2023-01718 PROJECT #: PR-2019-002677                                       |                  |  |  |  |  |
| Modifications to approved site plan phasing, building elevations, a                   | and landscaping; |  |  |  |  |
| Outdoor patio (3,888 sf) north of the retail use changed to phase 2; Removal of patic |                  |  |  |  |  |
| Elevation modifications to NW corner of American Home retail pad: Glazing removed     |                  |  |  |  |  |
| Landscape plan modified to accommodate site changes. All changes compliant with       |                  |  |  |  |  |
| No changes to site access, circulation, or parking.                                   |                  |  |  |  |  |
| Digitally signed by James M.<br>Aranda<br>Date: 2023.12.04 10:46:16 -07'00'           | 12/4/2023        |  |  |  |  |
| APPROVED BY                                                                           | DATE             |  |  |  |  |