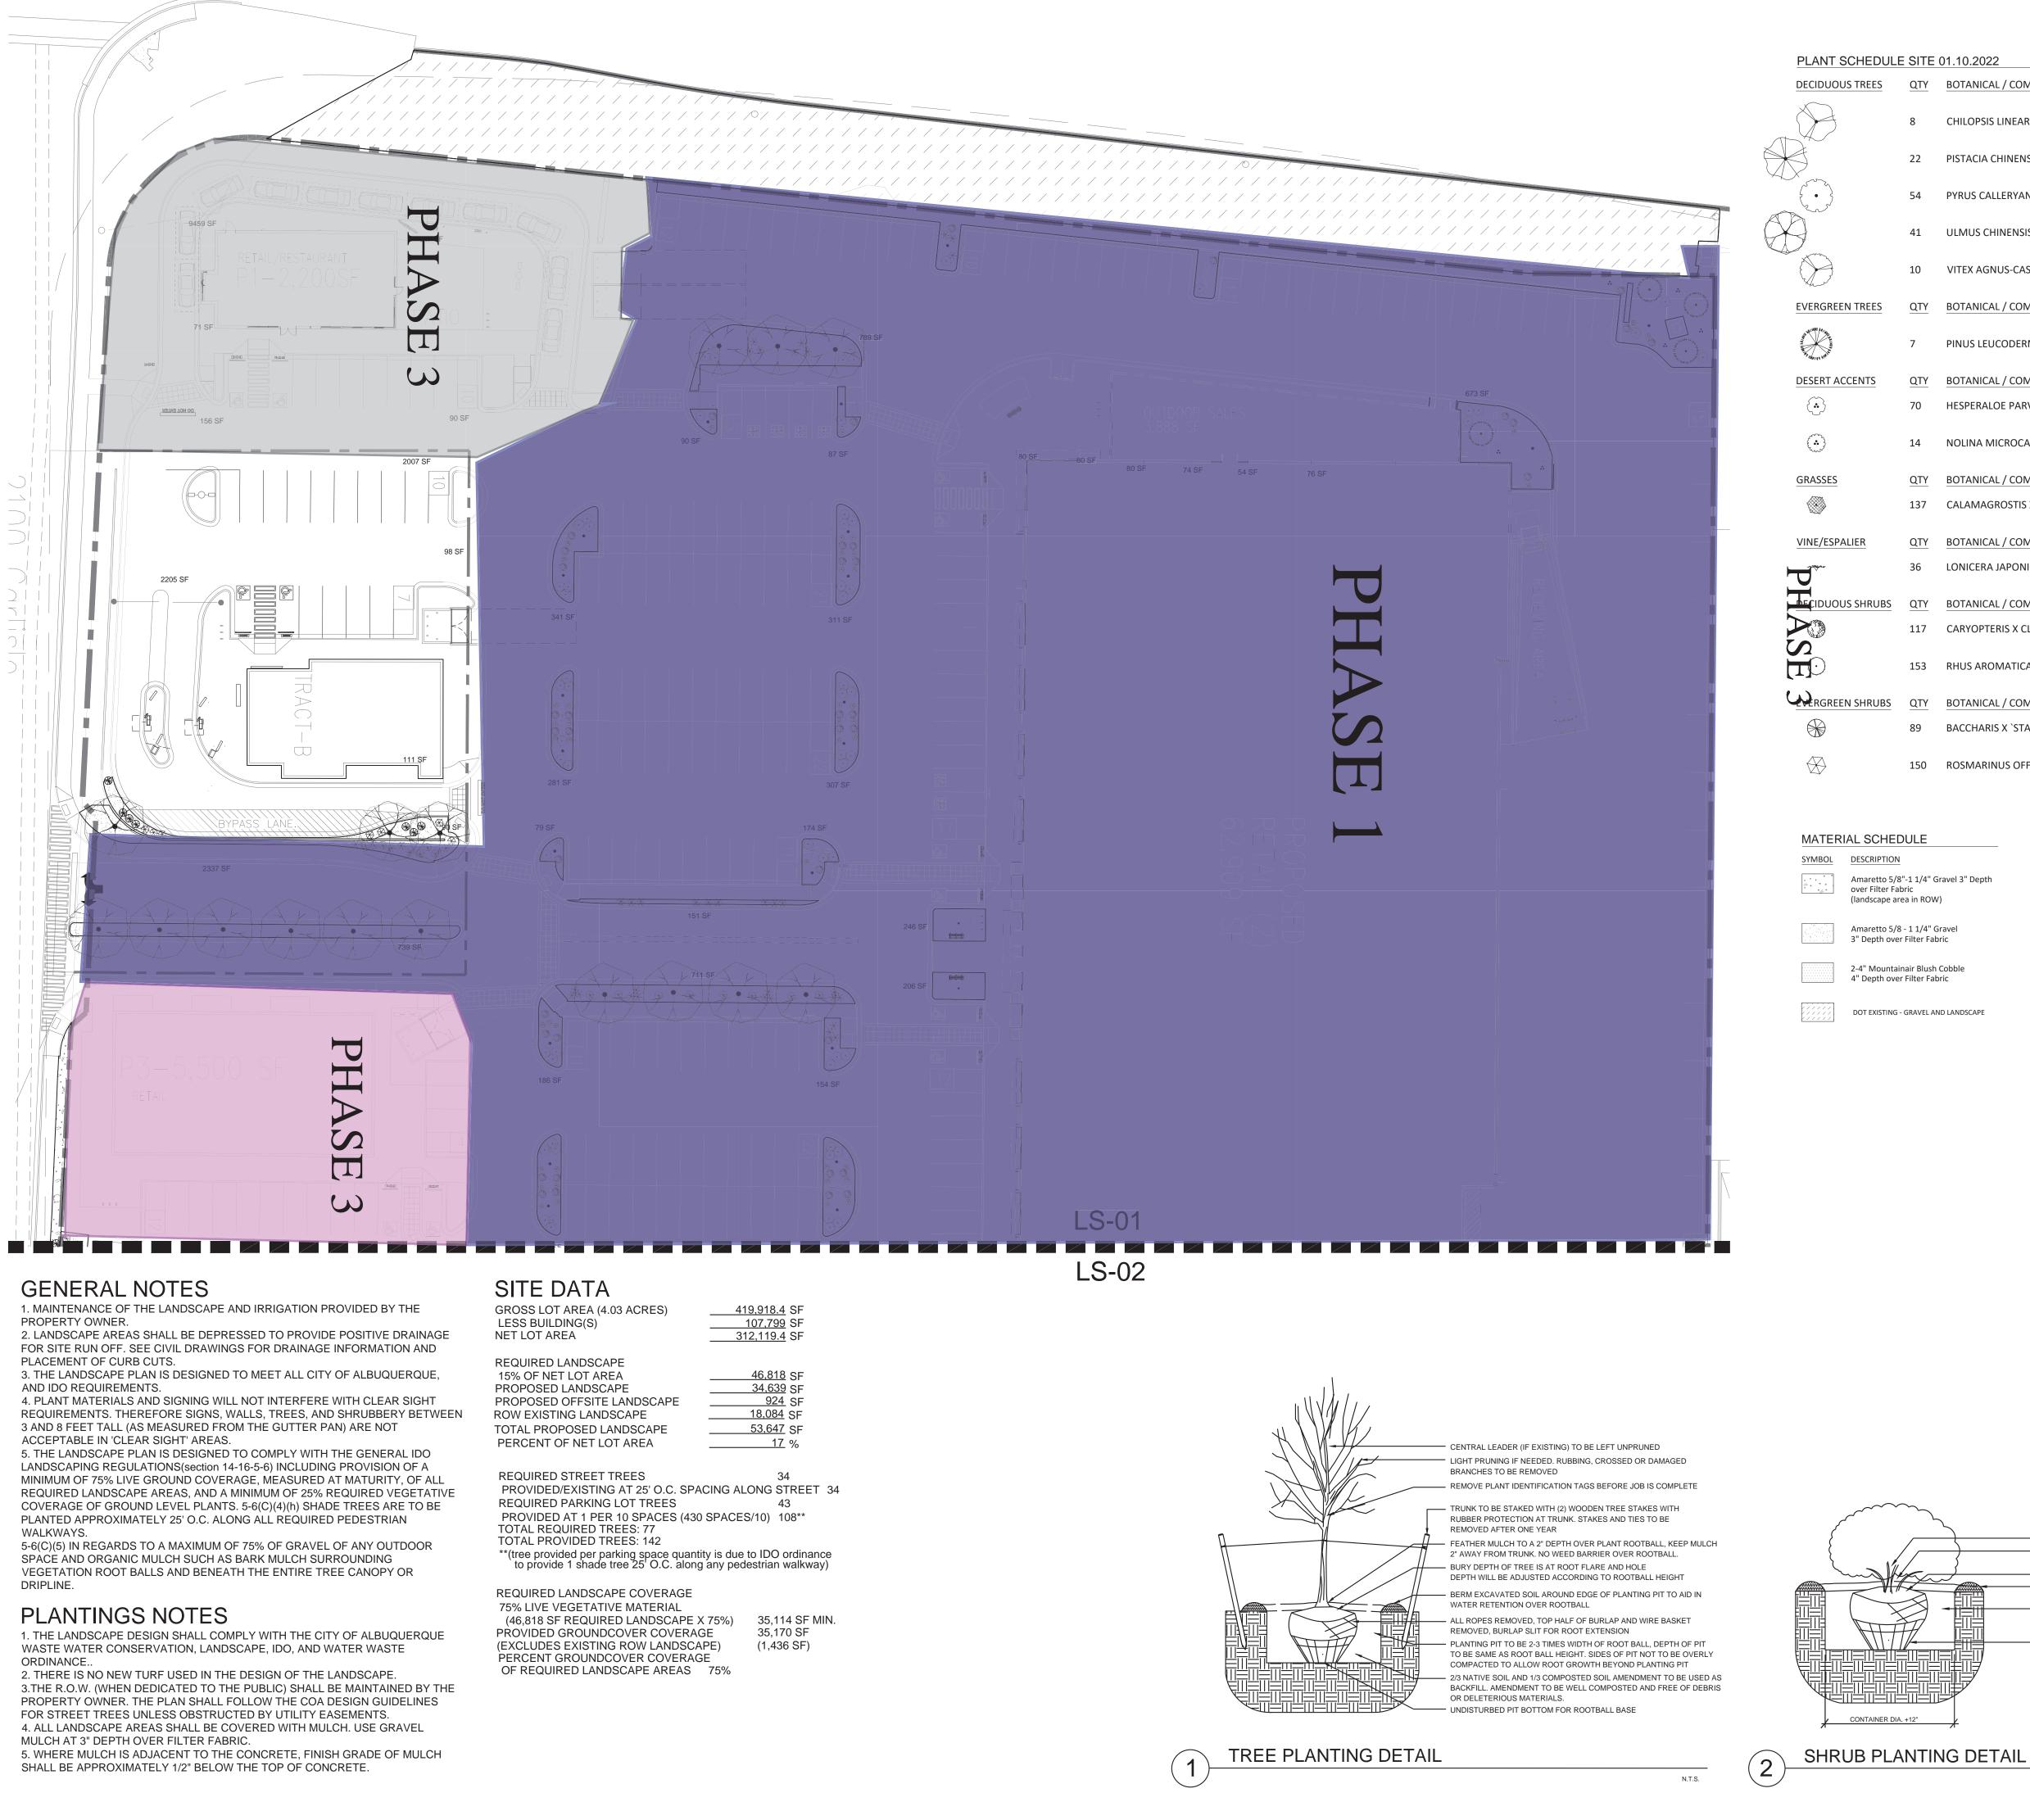

DATE SUBMITTED: 01/31/2024

| ADMINISTRATIVE AMENDMENT                                                              |                  |  |  |  |  |
|---------------------------------------------------------------------------------------|------------------|--|--|--|--|
| FILE #: SI-2023-01718 PROJECT #: PR-2019-002677                                       |                  |  |  |  |  |
| Modifications to approved site plan phasing, building elevations, a                   | and landscaping; |  |  |  |  |
| Outdoor patio (3,888 sf) north of the retail use changed to phase 2; Removal of patic |                  |  |  |  |  |
| Elevation modifications to NW corner of American Home retail pad: Glazing removed     |                  |  |  |  |  |
| Landscape plan modified to accommodate site changes. All changes compliant with       |                  |  |  |  |  |
| No changes to site access, circulation, or parking.                                   |                  |  |  |  |  |
| Digitally signed by James M.<br>Aranda<br>Date: 2023.12.04 10:46:16 -07'00'           | 12/4/2023        |  |  |  |  |
| APPROVED BY                                                                           | DATE             |  |  |  |  |