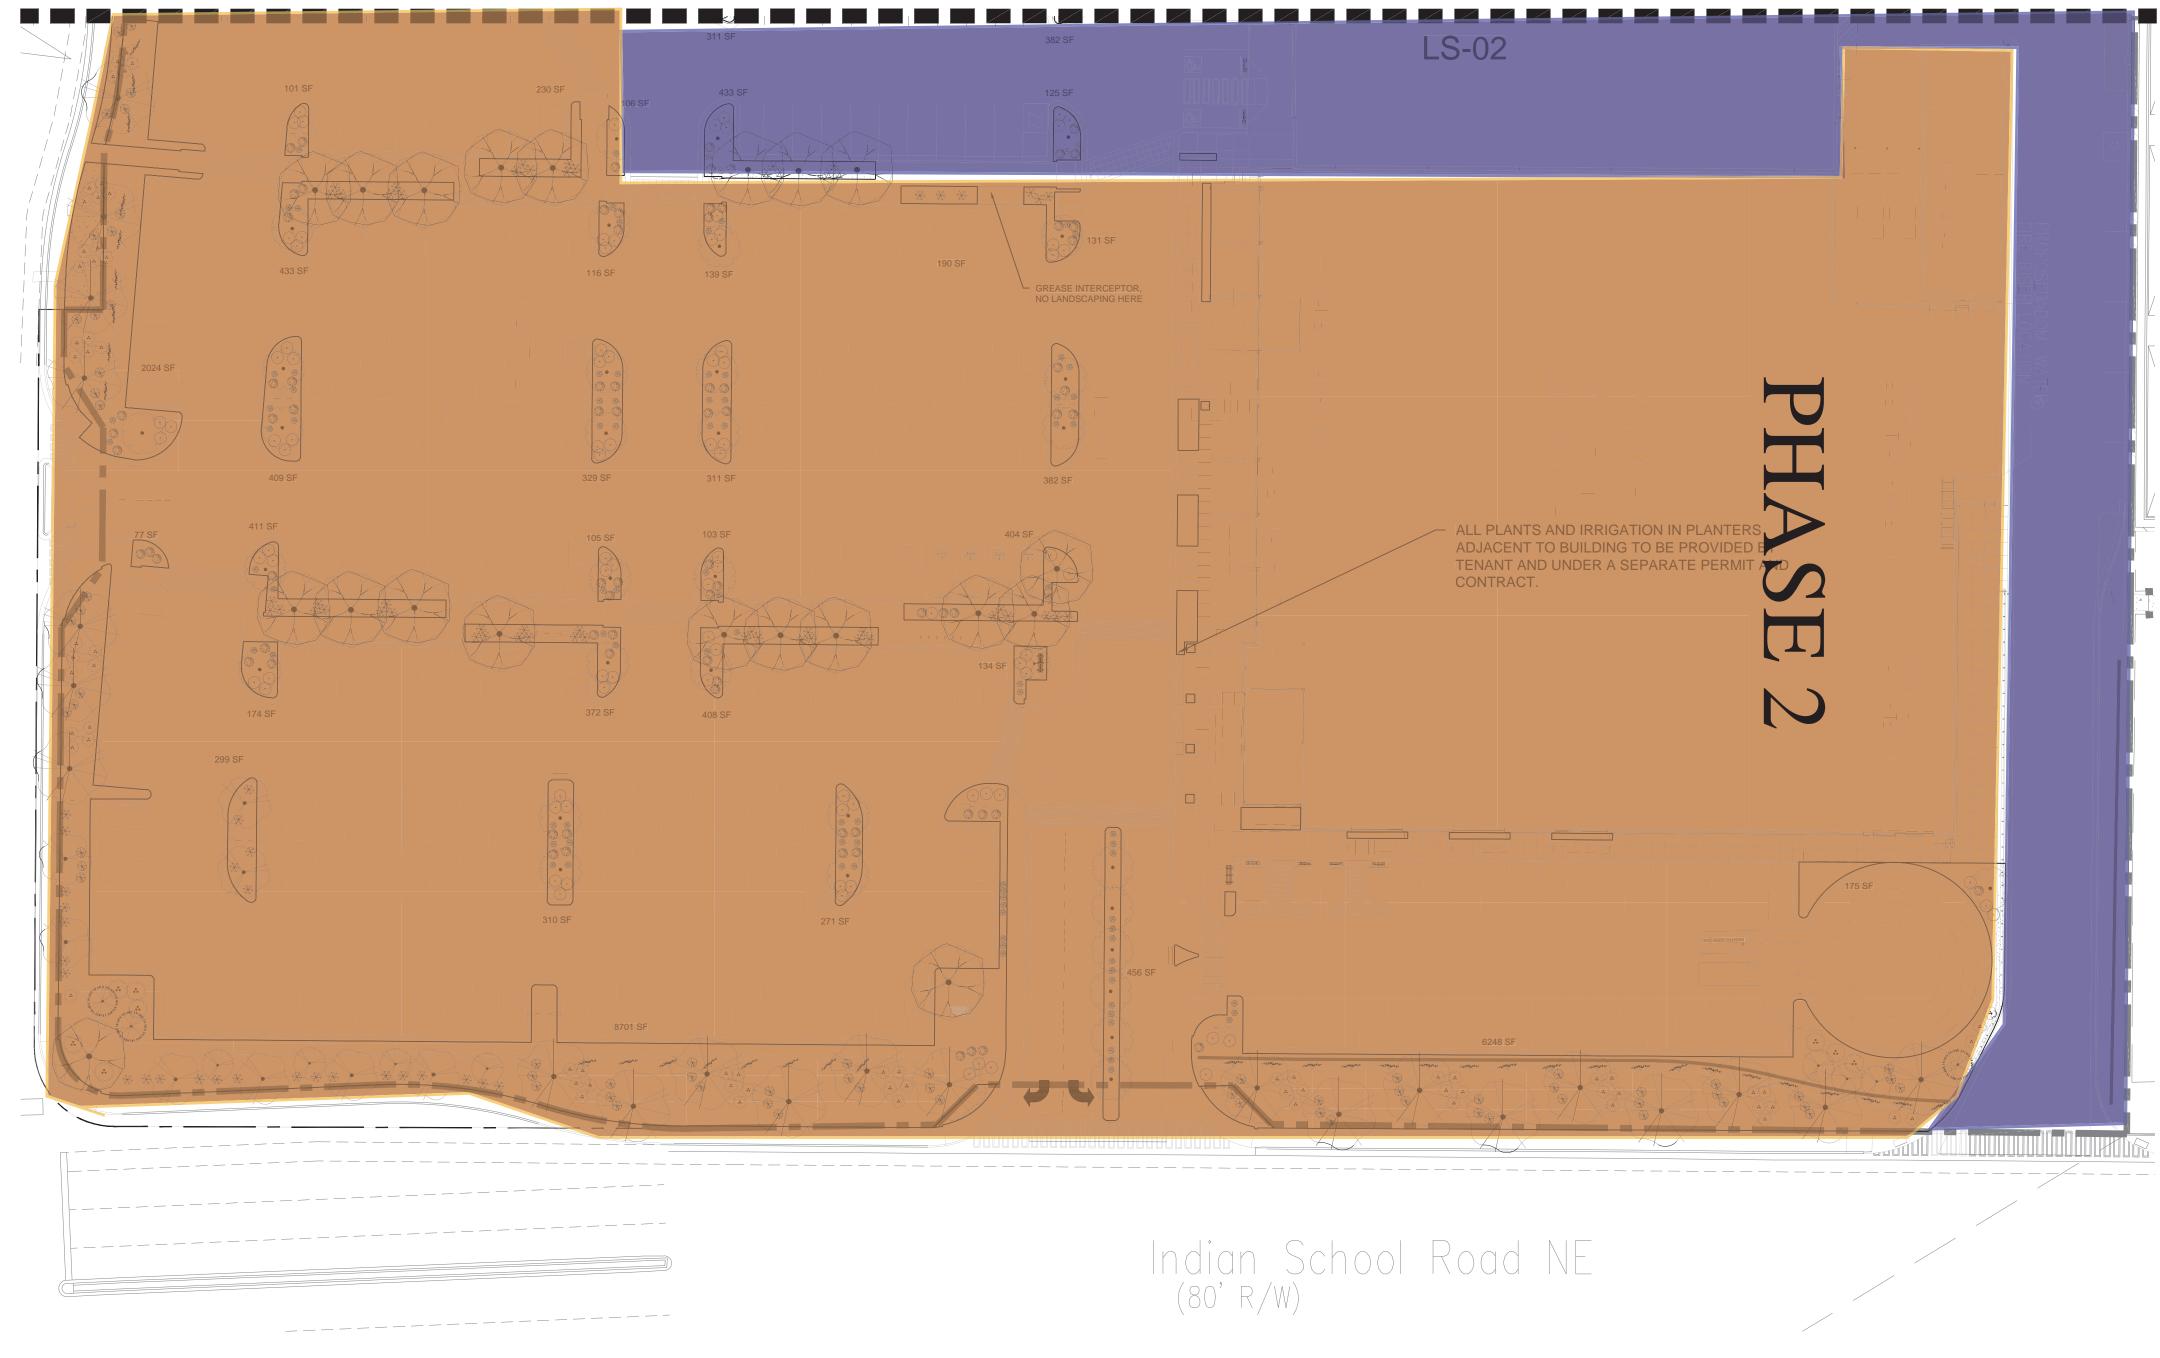

# **ADMINISTRATIVE AMENDMENT**

FILE #: SI-2023-01718 PROJECT #: PR-2019-002677

Modifications to approved site plan phasing, building elevations, and landscaping;

Outdoor patio (3,888 sf) north of the retail use changed to phase 2; Removal of patic

Elevation modifications to NW corner of American Home retail pad: Glazing removed

Landscape plan modified to accommodate site changes. All changes compliant with

No changes to site access, circulation, or parking.

# SITE DATA

\_\_\_\_419,918.4 SF GROSS LOT AREA (4.03 ACRES) LESS BUILDING(S) \_\_\_\_\_107,799 SF NET LOT AREA 312,119.4 SF REQUIRED LANDSCAPE <u>46,818</u> SF 15% OF NET LOT AREA

<u>34,639</u> SF PROPOSED LANDSCAPE PROPOSED OFFSITE LANDSCAPE \_\_\_\_\_924 SF \_\_\_\_\_18,084 SF ROW EXISTING LANDSCAPE \_\_\_\_53,647 SF TOTAL PROPOSED LANDSCAPE PERCENT OF NET LOT AREA

REQUIRED STREET TREES PROVIDED/EXISTING AT 25' O.C. SPACING ALONG STREET 34 REQUIRED PARKING LOT TREES PROVIDED AT 1 PER 10 SPACES (430 SPACES/10) 108\*\* TOTAL REQUIRED TREES: 77 TOTAL PROVIDED TREES: 142

\*\*(tree provided per parking space quantity is due to IDO ordinance to provide 1 shade tree 25' O.C. along any pedestrian walkway)

REQUIRED LANDSCAPE COVERAGE

75% LIVE VEGETATIVE MATERIAL (46,818 SF REQUIRED LANDSCAPE X 75%) 35,114 SF MIN. PROVIDED GROUNDCOVER COVERAGE 35,170 SF (EXCLUDES EXISTING ROW LANDSCAPE) (1,436 SF) PERCENT GROUNDCOVER COVERAGE OF REQUIRED LANDSCAPE AREAS 75%

# SITE DATA

ROW EXISTING LANDSCAPE

TOTAL PROPOSED LANDSCAPE

PERCENT OF NET LOT AREA

<u>419,918.4</u> SF GROSS LOT AREA (4.03 ACRES) LESS BUILDING(S) 107,799 SF NET LOT AREA 312,119.4 SF REQUIRED LANDSCAPE 15% OF NET LOT AREA <u>46,818</u> SF \_\_\_\_34,639 SF PROPOSED LANDSCAPE PROPOSED OFFSITE LANDSCAPE <u>924</u> SF

REQUIRED STREET TREES PROVIDED/EXISTING AT 25' O.C. SPACING ALONG STREET 34 REQUIRED PARKING LOT TREES PROVIDED AT 1 PER 10 SPACES (430 SPACES/10) 108\*\* TOTAL REQUIRED TREES: 77

\_\_\_\_\_18,084 SF

\_\_\_\_53,647 SF

TOTAL PROVIDED TREES: 142 \*\*(tree provided per parking space quantity is due to IDO ordinance to provide 1 shade tree 25' O.C. along any pedestrian walkway)

### REQUIRED LANDSCAPE COVERAGE

75% LIVE VEGETATIVE MATERIAL (46,818 SF REQUIRED LANDSCAPE X 75%) 35,114 SF MIN. PROVIDED GROUNDCOVER COVERAGE 35,170 SF (EXCLUDES EXISTING ROW LANDSCAPE) (1,436 SF) PERCENT GROUNDCOVER COVERAGE OF REQUIRED LANDSCAPE AREAS 75%