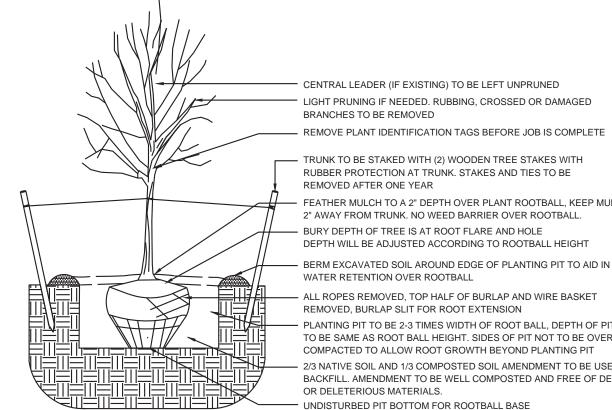

LS-02

TREE PLANTING DETAIL

TRUNK TO BE STAKED WITH (2) WOODEN TREE STAKES WITH RUBBER PROTECTION AT TRUNK. STAKES AND TIES TO BE FEATHER MULCH TO A 2" DEPTH OVER PLANT ROOTBALL, KEEP MULCH 2" AWAY FROM TRUNK. NO WEED BARRIER OVER ROOTBALL. - BURY DEPTH OF TREE IS AT ROOT FLARE AND HOLE DEPTH WILL BE ADJUSTED ACCORDING TO ROOTBALL HEIGHT - BERM EXCAVATED SOIL AROUND EDGE OF PLANTING PIT TO AID IN WATER RETENTION OVER ROOTBALL – ALL ROPES REMOVED, TOP HALF OF BURLAP AND WIRE BASKET

REMOVED, BURLAP SLIT FOR ROOT EXTENSION PLANTING PIT TO BE 2-3 TIMES WIDTH OF ROOT BALL, DEPTH OF PIT TO BE SAME AS ROOT BALL HEIGHT. SIDES OF PIT NOT TO BE OVERLY COMPACTED TO ALLOW ROOT GROWTH BEYOND PLANTING PIT - 2/3 NATIVE SOIL AND 1/3 COMPOSTED SOIL AMENDMENT TO BE USED AS BACKFILL. AMENDMENT TO BE WELL COMPOSTED AND FREE OF DEBRIS OR DELETERIOUS MATERIALS. — UNDISTURBED PIT BOTTOM FOR ROOTBALL BASE

CENTRAL LEADER (IF EXISTING) TO BE LEFT UNPRUNED LIGHT PRUNING IF NEEDED. RUBBING, CROSSED OR DAMAGED BRANCHES TO BE REMOVED - REMOVE PLANT IDENTIFICATION TAGS BEFORE JOB IS COMPLETE

## - TRUNK TO BE STAKED WITH (2) WOODEN TREE STAKES WITH

RUBBER PROTECTION AT TRUNK. STAKES AND TIES TO BE REMOVED AFTER ONE YEAR FEATHER MULCH TO A 2" DEPTH OVER PLANT ROOTBALL, KEEP MULCH 2" AWAY FROM TRUNK. NO WEED BARRIER OVER ROOTBALL. - BURY DEPTH OF TREE IS AT ROOT FLARE AND HOLE DEPTH WILL BE ADJUSTED ACCORDING TO ROOTBALL HEIGHT

WATER RETENTION OVER ROOTBALL - ALL ROPES REMOVED, TOP HALF OF BURLAP AND WIRE BASKET REMOVED. BURLAP SLIT FOR ROOT EXTENSION PLANTING PIT TO BE 2-3 TIMES WIDTH OF ROOT BALL, DEPTH OF PIT

TO BE SAME AS ROOT BALL HEIGHT. SIDES OF PIT NOT TO BE OVERLY COMPACTED TO ALLOW ROOT GROWTH BEYOND PLANTING PIT 2/3 NATIVE SOIL AND 1/3 COMPOSTED SOIL AMENDMENT TO BE USED AS BACKFILL. AMENDMENT TO BE WELL COMPOSTED AND FREE OF DEBRIS OR DELETERIOUS MATERIALS. UNDISTURBED PIT BOTTOM FOR ROOTBALL BASE