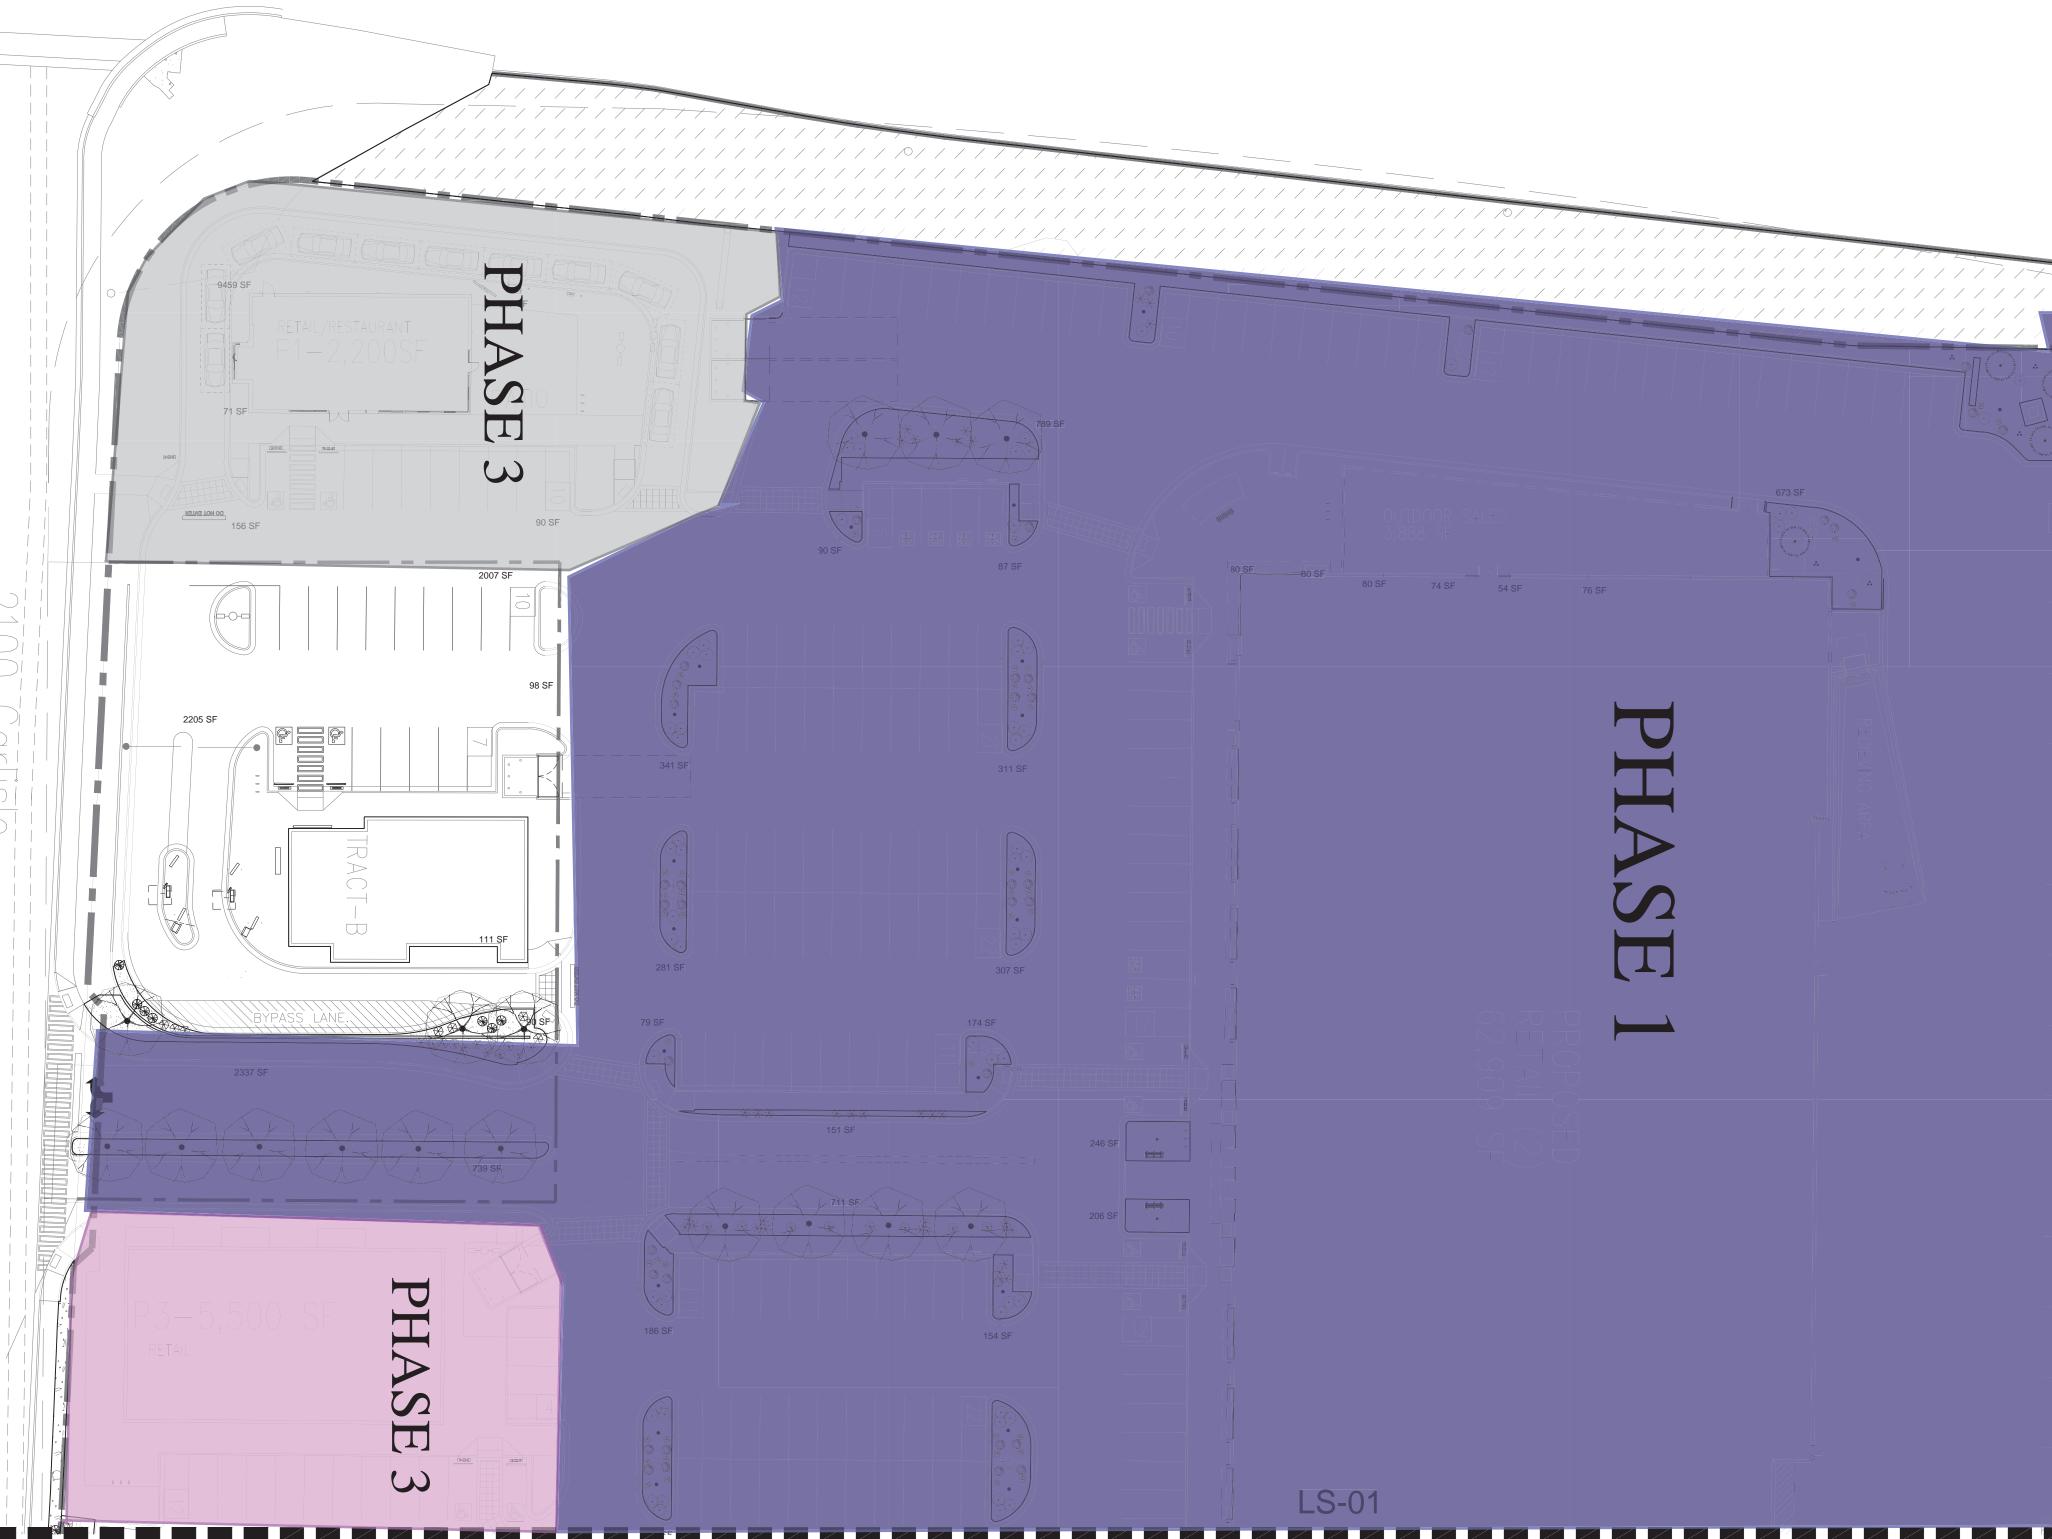

# **ADMINISTRATIVE AMENDMENT**

FILE #: SI-2023-01718 PROJECT #: PR-2019-002677

Modifications to approved site plan phasing, building elevations, and landscaping;

Outdoor patio (3,888 sf) north of the retail use changed to phase 2; Removal of patic