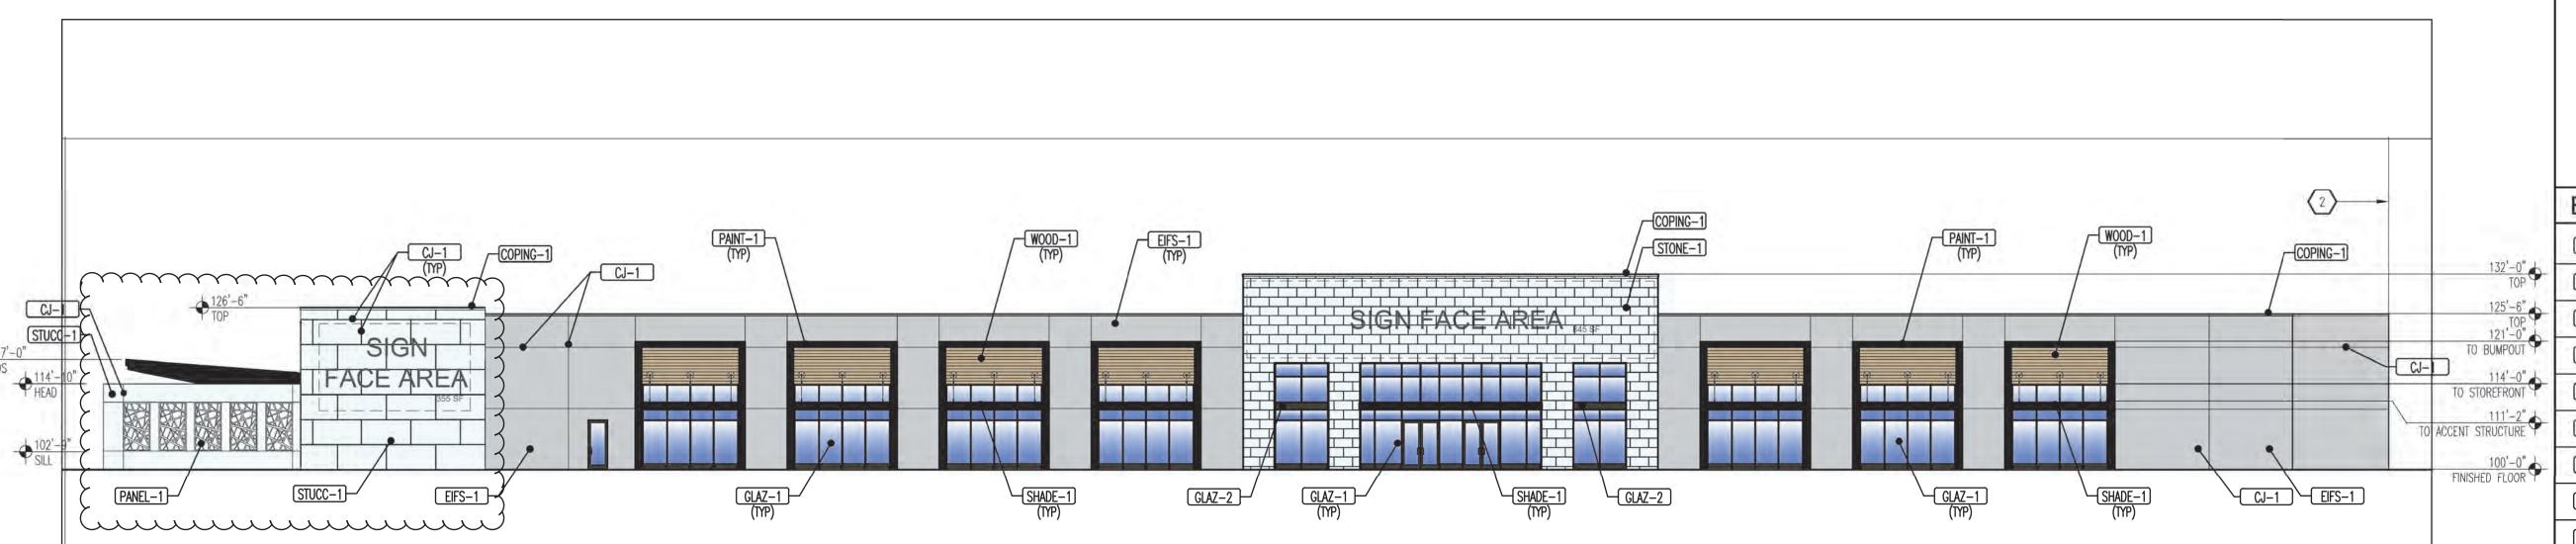

Elevation modifications to NW corner of American Home retail pad: Glazing removed

Landscape plan modified to accommodate site changes. All changes compliant with

No changes to site access, circulation, or parking.

Digitally signed by James M.

Aranda

Date: 2023.12.04 10:46:16 -07'00'

12/4/2023

**APPROVED BY** 

**DATE** 

JITE 305 JEXICO 87109 FAX (505) (

WEST ELEVATION

SCALE: 1/16" = 1'-0"

|                                                         |                                                                  | RIES SHEETS APPLY TO THE ENTIRE SET OF DRAWINGS.<br>ED ELEVATIONS ARE BASED ON A FINISHED FLOOR OF 100'-0".                                                                                                                                                                                                                                                                                                                                                             |                                         |                                       |                       |                               |                                         |
|---------------------------------------------------------|------------------------------------------------------------------|-------------------------------------------------------------------------------------------------------------------------------------------------------------------------------------------------------------------------------------------------------------------------------------------------------------------------------------------------------------------------------------------------------------------------------------------------------------------------|-----------------------------------------|---------------------------------------|-----------------------|-------------------------------|-----------------------------------------|
|                                                         |                                                                  |                                                                                                                                                                                                                                                                                                                                                                                                                                                                         | REVISION                                |                                       |                       |                               |                                         |
|                                                         |                                                                  |                                                                                                                                                                                                                                                                                                                                                                                                                                                                         | DATE RV                                 | +                                     |                       | <u> </u>                      |                                         |
|                                                         | ⟨ KE⟩                                                            | /ED NOTES                                                                                                                                                                                                                                                                                                                                                                                                                                                               |                                         | 3                                     |                       | $\Box$                        |                                         |
| -6"<br>TOP  1-0"  ND)  1-0"  TOS  1-6"  TOW  TOW  FLOOR | 1. LOADING 2. LINE INDI                                          | DOCK CATES ADJACENT BUILDING.                                                                                                                                                                                                                                                                                                                                                                                                                                           | NEW | MODULUS ARCHITECTS                    | 7                     | ALBUQUERQUE, NEW MEXICO 87113 | PHONE (505) 338-1499 FAX (505) 338-1498 |
| 2'-0" TOP TOP POUT POUT POUT PURE PUBLICATION TOP LOOK  | EXTEI  EIFS-1  FENCE-1  WOOD-1  STUCC-1  GLAZ-1  GLAZ-2  SHADE-1 | EXTERIOR INSULATED FINISH SYSTEM COLOR - SHERWIN WILLIAMS SW#7662 EVENING SHADOW  FENCE COLOR- TO BE DETERMINED BY OWNER  LONGBOARD PRODUCTS EXTRUDED ALUMINUM TONGUE & GROOVE PLAN CLADDING- DARK NATIONAL WALNUT 2-COAT STUCCO SYSTEM COLOR- SHERWIN WILLIAMS SW#7005 PURE WHITE ALUMINUM STOREFRONT SYSTEM WITH CLEAR LOW-E GLASS FRAME COLOR: ANODIZED BRONZE  SPANDREL GLASS  2×14 TS ACCENT STRUCTURE: PAINT FINISH COLOR - SHERWIN WILLIAMS SW#6258 TRICON BLACK |                                         | MERCHANT STORE 2100 CARLISLE BLVD. NE | ACC, INCH MICAICO OVI | PR-2019-002677                | SHEET TITE ELEVATIONS                   |
| LUUR T                                                  | CJ-1  PANEL-1  PAINT-1  CMU-1                                    | 1/2" ALUMINUM REVEAL SCHLUTER EXTRUDED ALUMINUM REVEAL 1/4" THICK GALVANIZED SCREENING PANEL PARASOLEIL PANEL SCREEN SYSTEM, GOTHAM PATTERN; OR APPROVED EQUAL PAINT FINISH COLOR — SHERWIN WILLIAMS SW#6258 TRICORN BLACK EXISTING CMU                                                                                                                                                                                                                                 | - Ⅱ                                     | TE:<br>) Dec 202                      | 22                    | Devin Nguyen                  |                                         |
|                                                         | CMU-2                                                            | PAINT COLOR - SHERWIN WILLIAMS SW#7662 EVENING SHADOW  CMU PAINT COLOR - SHERWIN WILLIAMS SW#7662 EVENING SHADOW                                                                                                                                                                                                                                                                                                                                                        |                                         | ale:<br><b>AS NOTED</b>               |                       | of-                           | <b>∪</b> Ι                              |