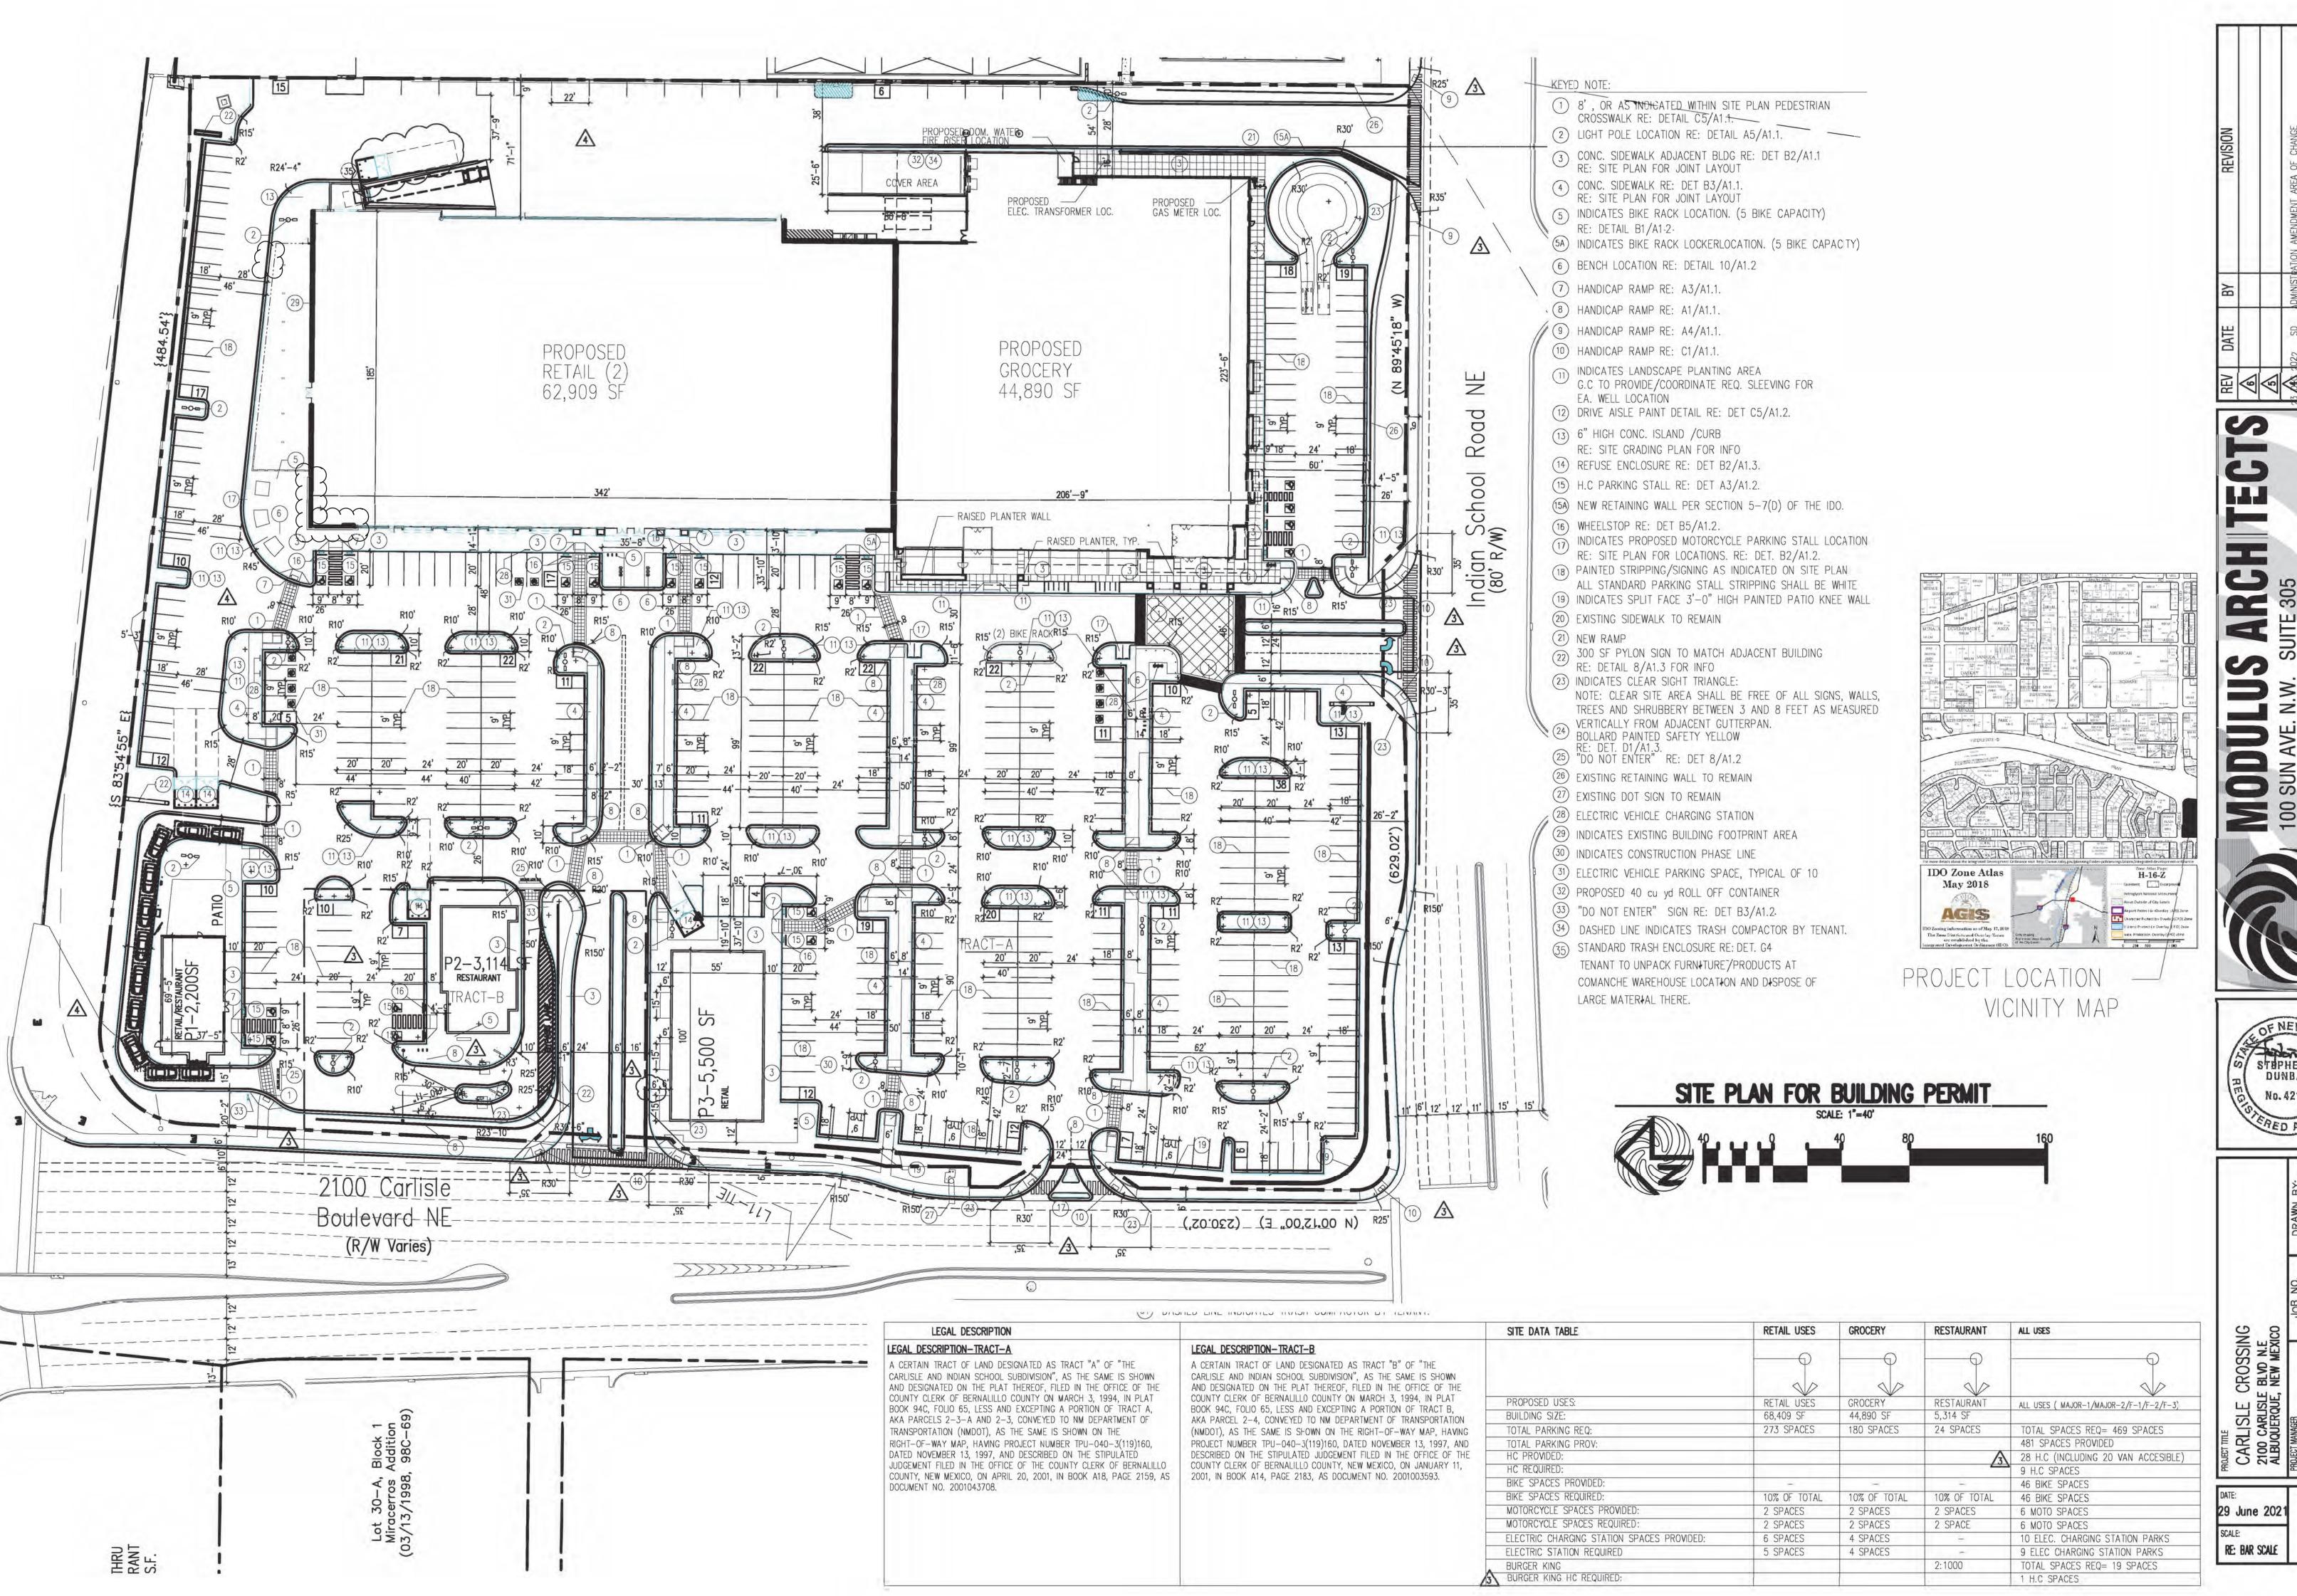

# **ADMINISTRATIVE AMENDMENT**

FILE #: SI-2023-01718 PROJECT #: PR-2019-002677

Modifications to approved site plan phasing, building elevations, and landscaping;

Outdoor patio (3,888 sf) north of the retail use changed to phase 2; Removal of patic

Elevation modifications to NW corner of American Home retail pad: Glazing removed

Landscape plan modified to accommodate site changes. All changes compliant with

No changes to site access, circulation, or parking.

Digitally signed by James M.

Aranda

Date: 2023.12.04 10:46:16 -07'00'

12/4/2023

**APPROVED BY** 

**DATE** 

JITE 305 JEXICO 87109 FAX (505) (

WEST ELEVATION

# SITE DATA

\_\_\_\_419,918.4 SF GROSS LOT AREA (4.03 ACRES) LESS BUILDING(S) \_\_\_\_\_107,799 SF NET LOT AREA 312,119.4 SF REQUIRED LANDSCAPE <u>46,818</u> SF 15% OF NET LOT AREA

<u>34,639</u> SF PROPOSED LANDSCAPE PROPOSED OFFSITE LANDSCAPE \_\_\_\_\_924 SF \_\_\_\_\_18,084 SF ROW EXISTING LANDSCAPE \_\_\_\_53,647 SF TOTAL PROPOSED LANDSCAPE PERCENT OF NET LOT AREA

REQUIRED STREET TREES PROVIDED/EXISTING AT 25' O.C. SPACING ALONG STREET 34 REQUIRED PARKING LOT TREES PROVIDED AT 1 PER 10 SPACES (430 SPACES/10) 108\*\* TOTAL REQUIRED TREES: 77 TOTAL PROVIDED TREES: 142

\*\*(tree provided per parking space quantity is due to IDO ordinance to provide 1 shade tree 25' O.C. along any pedestrian walkway)

REQUIRED LANDSCAPE COVERAGE

75% LIVE VEGETATIVE MATERIAL (46,818 SF REQUIRED LANDSCAPE X 75%) 35,114 SF MIN. PROVIDED GROUNDCOVER COVERAGE 35,170 SF (EXCLUDES EXISTING ROW LANDSCAPE) (1,436 SF) PERCENT GROUNDCOVER COVERAGE OF REQUIRED LANDSCAPE AREAS 75%

# SITE DATA

ROW EXISTING LANDSCAPE

TOTAL PROPOSED LANDSCAPE

PERCENT OF NET LOT AREA

<u>419,918.4</u> SF GROSS LOT AREA (4.03 ACRES) LESS BUILDING(S) 107,799 SF NET LOT AREA 312,119.4 SF REQUIRED LANDSCAPE 15% OF NET LOT AREA <u>46,818</u> SF \_\_\_\_34,639 SF PROPOSED LANDSCAPE PROPOSED OFFSITE LANDSCAPE <u>924</u> SF

REQUIRED STREET TREES PROVIDED/EXISTING AT 25' O.C. SPACING ALONG STREET 34 REQUIRED PARKING LOT TREES PROVIDED AT 1 PER 10 SPACES (430 SPACES/10) 108\*\* TOTAL REQUIRED TREES: 77

\_\_\_\_\_18,084 SF

\_\_\_\_53,647 SF

TOTAL PROVIDED TREES: 142 \*\*(tree provided per parking space quantity is due to IDO ordinance to provide 1 shade tree 25' O.C. along any pedestrian walkway)

### REQUIRED LANDSCAPE COVERAGE

75% LIVE VEGETATIVE MATERIAL (46,818 SF REQUIRED LANDSCAPE X 75%) 35,114 SF MIN. PROVIDED GROUNDCOVER COVERAGE 35,170 SF (EXCLUDES EXISTING ROW LANDSCAPE) (1,436 SF) PERCENT GROUNDCOVER COVERAGE OF REQUIRED LANDSCAPE AREAS 75%