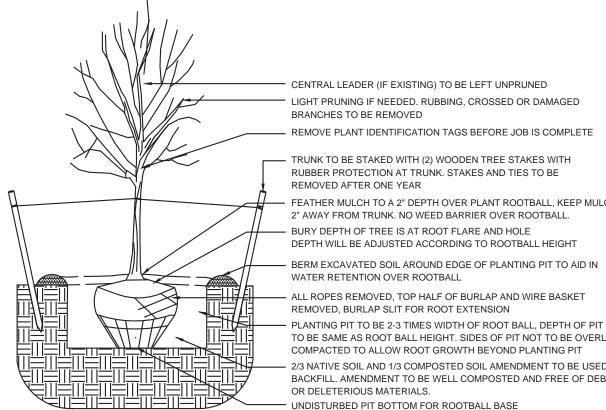

LS-02

TREE PLANTING DETAIL

TRUNK TO BE STAKED WITH (2) WOODEN TREE STAKES WITH RUBBER PROTECTION AT TRUNK. STAKES AND TIES TO BE FEATHER MULCH TO A 2" DEPTH OVER PLANT ROOTBALL, KEEP MULCH 2" AWAY FROM TRUNK. NO WEED BARRIER OVER ROOTBALL. - BURY DEPTH OF TREE IS AT ROOT FLARE AND HOLE DEPTH WILL BE ADJUSTED ACCORDING TO ROOTBALL HEIGHT - BERM EXCAVATED SOIL AROUND EDGE OF PLANTING PIT TO AID IN WATER RETENTION OVER ROOTBALL – ALL ROPES REMOVED, TOP HALF OF BURLAP AND WIRE BASKET

REMOVED, BURLAP SLIT FOR ROOT EXTENSION PLANTING PIT TO BE 2-3 TIMES WIDTH OF ROOT BALL, DEPTH OF PIT TO BE SAME AS ROOT BALL HEIGHT. SIDES OF PIT NOT TO BE OVERLY COMPACTED TO ALLOW ROOT GROWTH BEYOND PLANTING PIT - 2/3 NATIVE SOIL AND 1/3 COMPOSTED SOIL AMENDMENT TO BE USED AS BACKFILL. AMENDMENT TO BE WELL COMPOSTED AND FREE OF DEBRIS OR DELETERIOUS MATERIALS. — UNDISTURBED PIT BOTTOM FOR ROOTBALL BASE

CENTRAL LEADER (IF EXISTING) TO BE LEFT UNPRUNED LIGHT PRUNING IF NEEDED. RUBBING, CROSSED OR DAMAGED BRANCHES TO BE REMOVED - REMOVE PLANT IDENTIFICATION TAGS BEFORE JOB IS COMPLETE

## - TRUNK TO BE STAKED WITH (2) WOODEN TREE STAKES WITH

RUBBER PROTECTION AT TRUNK. STAKES AND TIES TO BE REMOVED AFTER ONE YEAR FEATHER MULCH TO A 2" DEPTH OVER PLANT ROOTBALL, KEEP MULCH 2" AWAY FROM TRUNK. NO WEED BARRIER OVER ROOTBALL. - BURY DEPTH OF TREE IS AT ROOT FLARE AND HOLE DEPTH WILL BE ADJUSTED ACCORDING TO ROOTBALL HEIGHT

WATER RETENTION OVER ROOTBALL - ALL ROPES REMOVED, TOP HALF OF BURLAP AND WIRE BASKET REMOVED. BURLAP SLIT FOR ROOT EXTENSION PLANTING PIT TO BE 2-3 TIMES WIDTH OF ROOT BALL, DEPTH OF PIT

TO BE SAME AS ROOT BALL HEIGHT. SIDES OF PIT NOT TO BE OVERLY COMPACTED TO ALLOW ROOT GROWTH BEYOND PLANTING PIT 2/3 NATIVE SOIL AND 1/3 COMPOSTED SOIL AMENDMENT TO BE USED AS BACKFILL. AMENDMENT TO BE WELL COMPOSTED AND FREE OF DEBRIS OR DELETERIOUS MATERIALS. UNDISTURBED PIT BOTTOM FOR ROOTBALL BASE