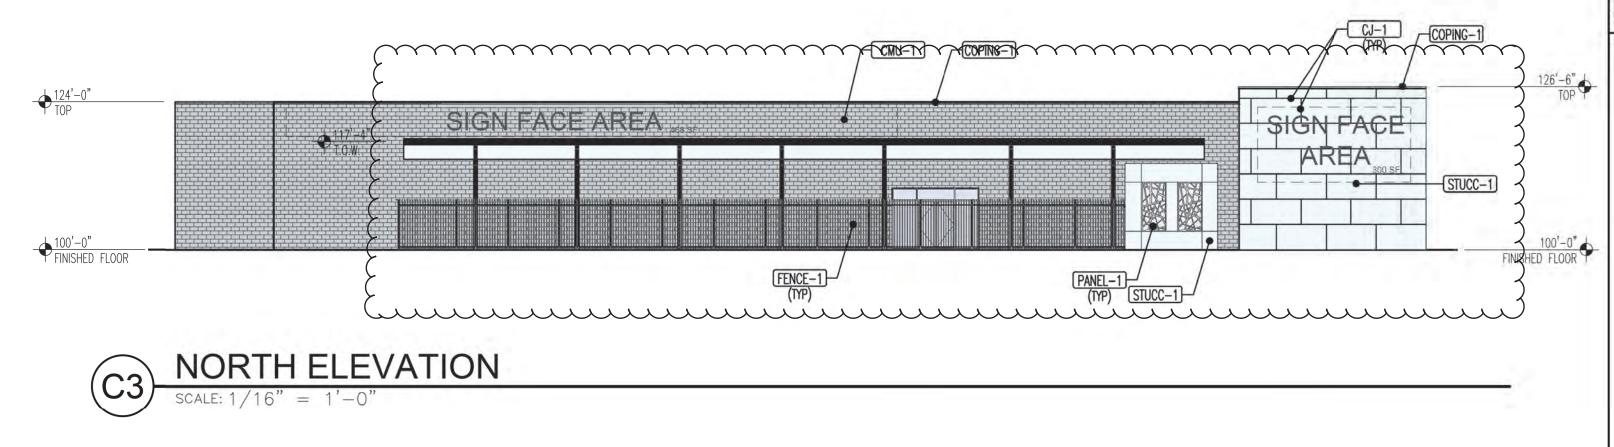

Digitally signed by James M.

Aranda

Date: 2023.12.04 10:46:16 -07'00'

12/4/2023

**APPROVED BY** 

**DATE** 

JITE 305 JEXICO 87109 FAX (505) (

WEST ELEVATION

SCALE: 1/16" = 1'-0"

|                                                         |                                                                  | RIES SHEETS APPLY TO THE ENTIRE SET OF DRAWINGS.<br>ED ELEVATIONS ARE BASED ON A FINISHED FLOOR OF 100'-0".                                                                                                                                                                                                                                                                                                                                                             |                                         |                                       |                       |                               |                                         |
|---------------------------------------------------------|------------------------------------------------------------------|-------------------------------------------------------------------------------------------------------------------------------------------------------------------------------------------------------------------------------------------------------------------------------------------------------------------------------------------------------------------------------------------------------------------------------------------------------------------------|-----------------------------------------|---------------------------------------|-----------------------|-------------------------------|-----------------------------------------|
|                                                         |                                                                  |                                                                                                                                                                                                                                                                                                                                                                                                                                                                         | REVISION                                |                                       |                       |                               |                                         |
|                                                         |                                                                  |                                                                                                                                                                                                                                                                                                                                                                                                                                                                         | DATE RV                                 | +                                     |                       | <u> </u>                      |                                         |
|                                                         | ⟨ KE⟩                                                            | /ED NOTES                                                                                                                                                                                                                                                                                                                                                                                                                                                               |                                         | 3                                     |                       | $\Box$                        |                                         |
| -6"<br>TOP  1-0"  ND)  1-0"  TOS  1-6"  TOW  TOW  FLOOR | 1. LOADING 2. LINE INDI                                          | DOCK CATES ADJACENT BUILDING.                                                                                                                                                                                                                                                                                                                                                                                                                                           | NEW | MODULUS ARCHITECTS                    | 7                     | ALBUQUERQUE, NEW MEXICO 87113 | PHONE (505) 338-1499 FAX (505) 338-1498 |
| 2'-0" TOP TOP POUT POUT POUT PURE PUBLICATION TOP LOOK  | EXTEI  EIFS-1  FENCE-1  WOOD-1  STUCC-1  GLAZ-1  GLAZ-2  SHADE-1 | EXTERIOR INSULATED FINISH SYSTEM COLOR - SHERWIN WILLIAMS SW#7662 EVENING SHADOW  FENCE COLOR- TO BE DETERMINED BY OWNER  LONGBOARD PRODUCTS EXTRUDED ALUMINUM TONGUE & GROOVE PLAN CLADDING- DARK NATIONAL WALNUT 2-COAT STUCCO SYSTEM COLOR- SHERWIN WILLIAMS SW#7005 PURE WHITE ALUMINUM STOREFRONT SYSTEM WITH CLEAR LOW-E GLASS FRAME COLOR: ANODIZED BRONZE  SPANDREL GLASS  2×14 TS ACCENT STRUCTURE: PAINT FINISH COLOR - SHERWIN WILLIAMS SW#6258 TRICON BLACK |                                         | MERCHANT STORE 2100 CARLISLE BLVD. NE | ACC, INCH MICAICO OVI | PR-2019-002677                | SHEET TITE ELEVATIONS                   |
| LUUR T                                                  | CJ-1  PANEL-1  PAINT-1  CMU-1                                    | 1/2" ALUMINUM REVEAL SCHLUTER EXTRUDED ALUMINUM REVEAL 1/4" THICK GALVANIZED SCREENING PANEL PARASOLEIL PANEL SCREEN SYSTEM, GOTHAM PATTERN; OR APPROVED EQUAL PAINT FINISH COLOR — SHERWIN WILLIAMS SW#6258 TRICORN BLACK EXISTING CMU                                                                                                                                                                                                                                 | - Ⅱ                                     | TE:<br>) Dec 202                      | 22                    | Devin Nguyen                  |                                         |
|                                                         | CMU-2                                                            | PAINT COLOR - SHERWIN WILLIAMS SW#7662 EVENING SHADOW  CMU PAINT COLOR - SHERWIN WILLIAMS SW#7662 EVENING SHADOW                                                                                                                                                                                                                                                                                                                                                        |                                         | ale:<br><b>AS NOTED</b>               |                       | of-                           | <b>∪</b> Ι                              |