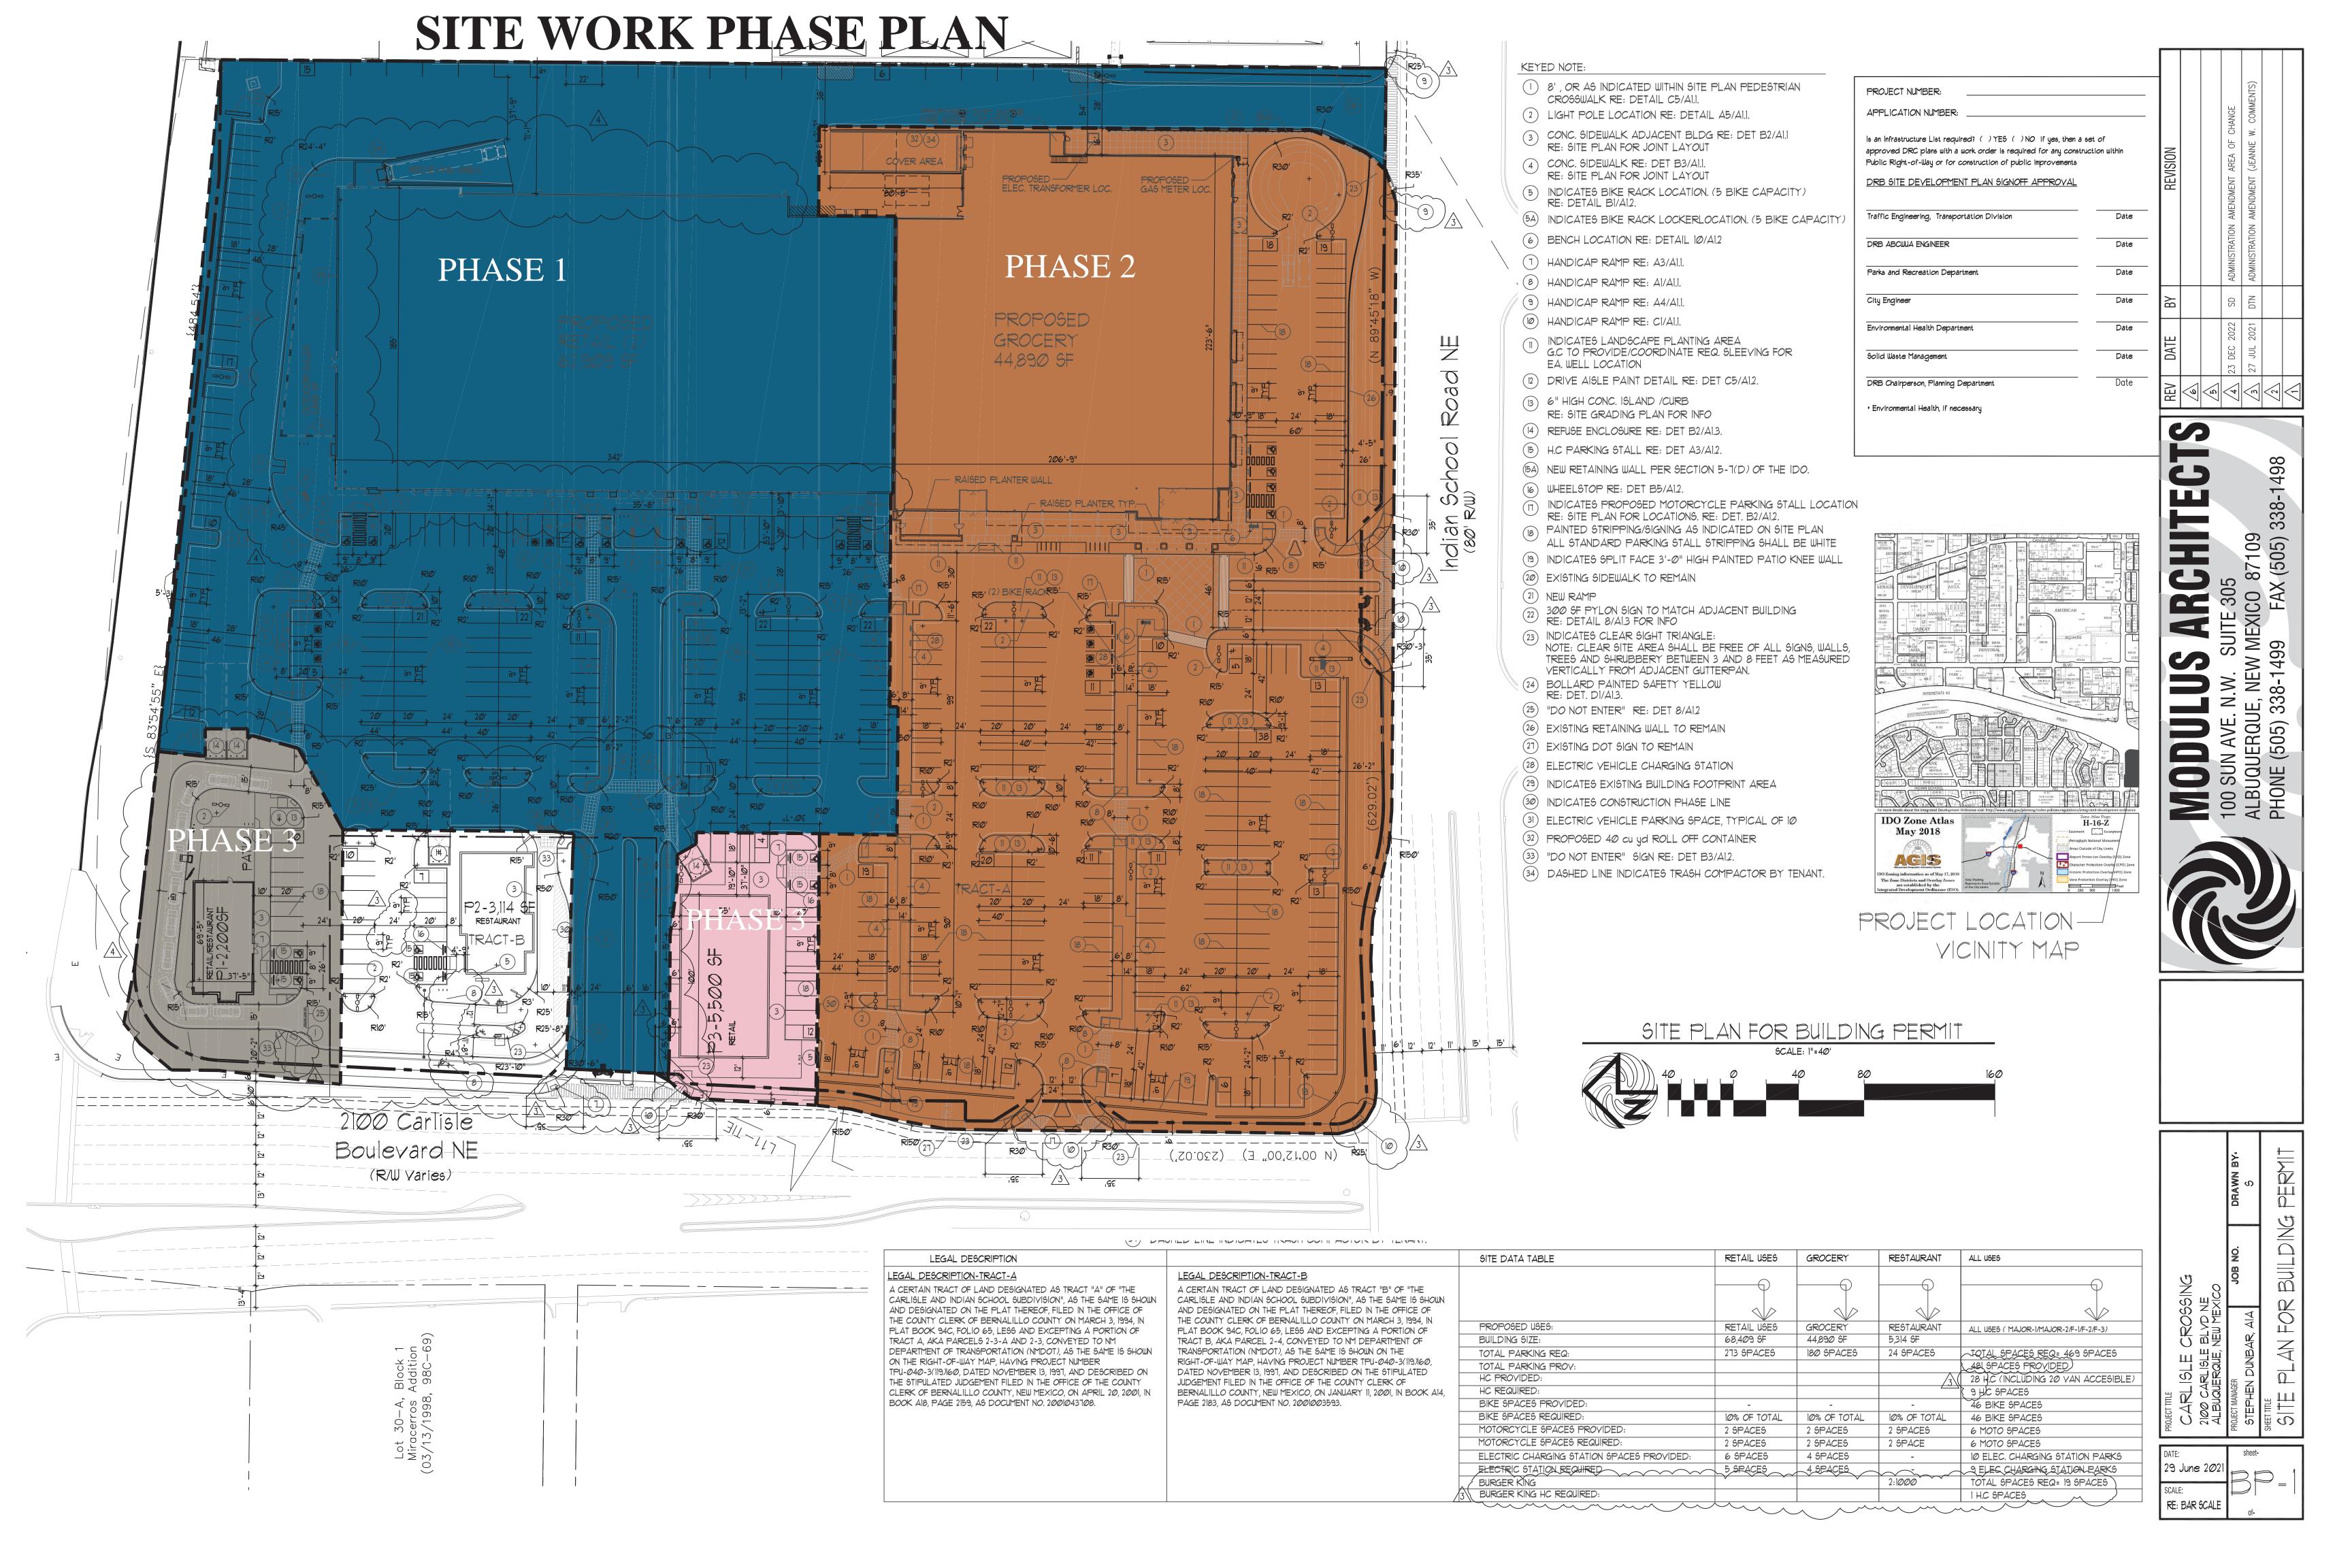

# **ADMINISTRATIVE AMENDMENT**

FILE #: SI-2023-01718 PROJECT #: PR-2019-002677

Modifications to approved site plan phasing, building elevations, and landscaping;

Outdoor patio (3,888 sf) north of the retail use changed to phase 2; Removal of patic

Elevation modifications to NW corner of American Home retail pad: Glazing removed

Landscape plan modified to accommodate site changes. All changes compliant with

No changes to site access, circulation, or parking.