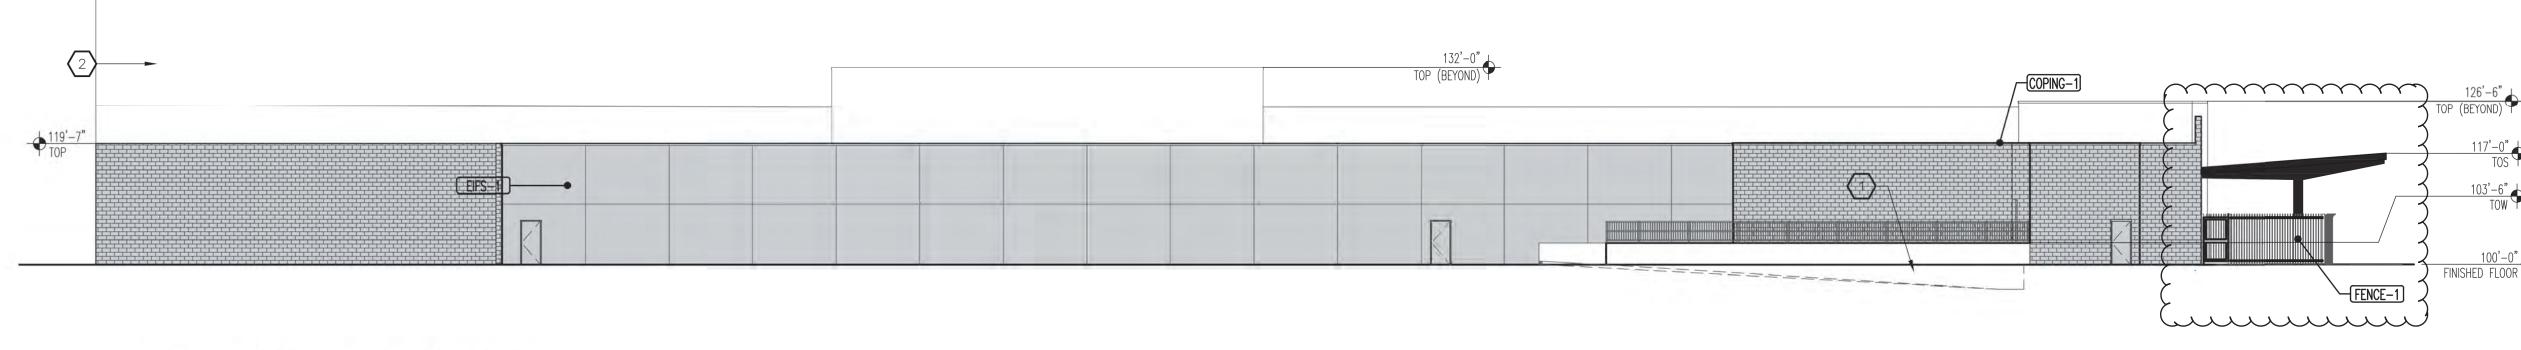

Digitally signed by James M.

Aranda

Date: 2023.12.04 10:46:16 -07'00'

12/4/2023

**APPROVED BY** 

**DATE** 

JITE 305 JEXICO 87109 FAX (505) (

WEST ELEVATION

SCALE: 1/16" = 1'-0"

|                                                         |                                                                  | RIES SHEETS APPLY TO THE ENTIRE SET OF DRAWINGS.<br>ED ELEVATIONS ARE BASED ON A FINISHED FLOOR OF 100'-0".                                                                                                                                                                                                                                                                                                                                                             |                                         |                                       |                       |                               |                                         |
|---------------------------------------------------------|------------------------------------------------------------------|-------------------------------------------------------------------------------------------------------------------------------------------------------------------------------------------------------------------------------------------------------------------------------------------------------------------------------------------------------------------------------------------------------------------------------------------------------------------------|-----------------------------------------|---------------------------------------|-----------------------|-------------------------------|-----------------------------------------|
|                                                         |                                                                  |                                                                                                                                                                                                                                                                                                                                                                                                                                                                         | REVISION                                |                                       |                       |                               |                                         |
|                                                         |                                                                  |                                                                                                                                                                                                                                                                                                                                                                                                                                                                         | DATE RV                                 | +                                     |                       | <u> </u>                      |                                         |
|                                                         | ⟨ KE⟩                                                            | /ED NOTES                                                                                                                                                                                                                                                                                                                                                                                                                                                               |                                         | 3                                     |                       | $\Box$                        |                                         |
| -6"<br>TOP  1-0"  ND)  1-0"  TOS  1-6"  TOW  TOW  FLOOR | 1. LOADING 2. LINE INDI                                          | DOCK CATES ADJACENT BUILDING.                                                                                                                                                                                                                                                                                                                                                                                                                                           | NEW | MODULUS ARCHITECTS                    | 7                     | ALBUQUERQUE, NEW MEXICO 87113 | PHONE (505) 338-1499 FAX (505) 338-1498 |
| 2'-0" TOP TOP POUT POUT POUT PURE PUBLICATION TOP LOOK  | EXTEI  EIFS-1  FENCE-1  WOOD-1  STUCC-1  GLAZ-1  GLAZ-2  SHADE-1 | EXTERIOR INSULATED FINISH SYSTEM COLOR - SHERWIN WILLIAMS SW#7662 EVENING SHADOW  FENCE COLOR- TO BE DETERMINED BY OWNER  LONGBOARD PRODUCTS EXTRUDED ALUMINUM TONGUE & GROOVE PLAN CLADDING- DARK NATIONAL WALNUT 2-COAT STUCCO SYSTEM COLOR- SHERWIN WILLIAMS SW#7005 PURE WHITE ALUMINUM STOREFRONT SYSTEM WITH CLEAR LOW-E GLASS FRAME COLOR: ANODIZED BRONZE  SPANDREL GLASS  2×14 TS ACCENT STRUCTURE: PAINT FINISH COLOR - SHERWIN WILLIAMS SW#6258 TRICON BLACK |                                         | MERCHANT STORE 2100 CARLISLE BLVD. NE | ACC, INCH MICAICO OVI | PR-2019-002677                | SHEET TITE ELEVATIONS                   |
| LUUR T                                                  | CJ-1  PANEL-1  PAINT-1  CMU-1                                    | 1/2" ALUMINUM REVEAL SCHLUTER EXTRUDED ALUMINUM REVEAL 1/4" THICK GALVANIZED SCREENING PANEL PARASOLEIL PANEL SCREEN SYSTEM, GOTHAM PATTERN; OR APPROVED EQUAL PAINT FINISH COLOR — SHERWIN WILLIAMS SW#6258 TRICORN BLACK EXISTING CMU                                                                                                                                                                                                                                 | - Ⅱ                                     | TE:<br>) Dec 202                      | 22                    | Devin Nguyen                  |                                         |
|                                                         | CMU-2                                                            | PAINT COLOR - SHERWIN WILLIAMS SW#7662 EVENING SHADOW  CMU PAINT COLOR - SHERWIN WILLIAMS SW#7662 EVENING SHADOW                                                                                                                                                                                                                                                                                                                                                        |                                         | ale:<br><b>AS NOTED</b>               |                       | of-                           | <b>∪</b> Ι                              |