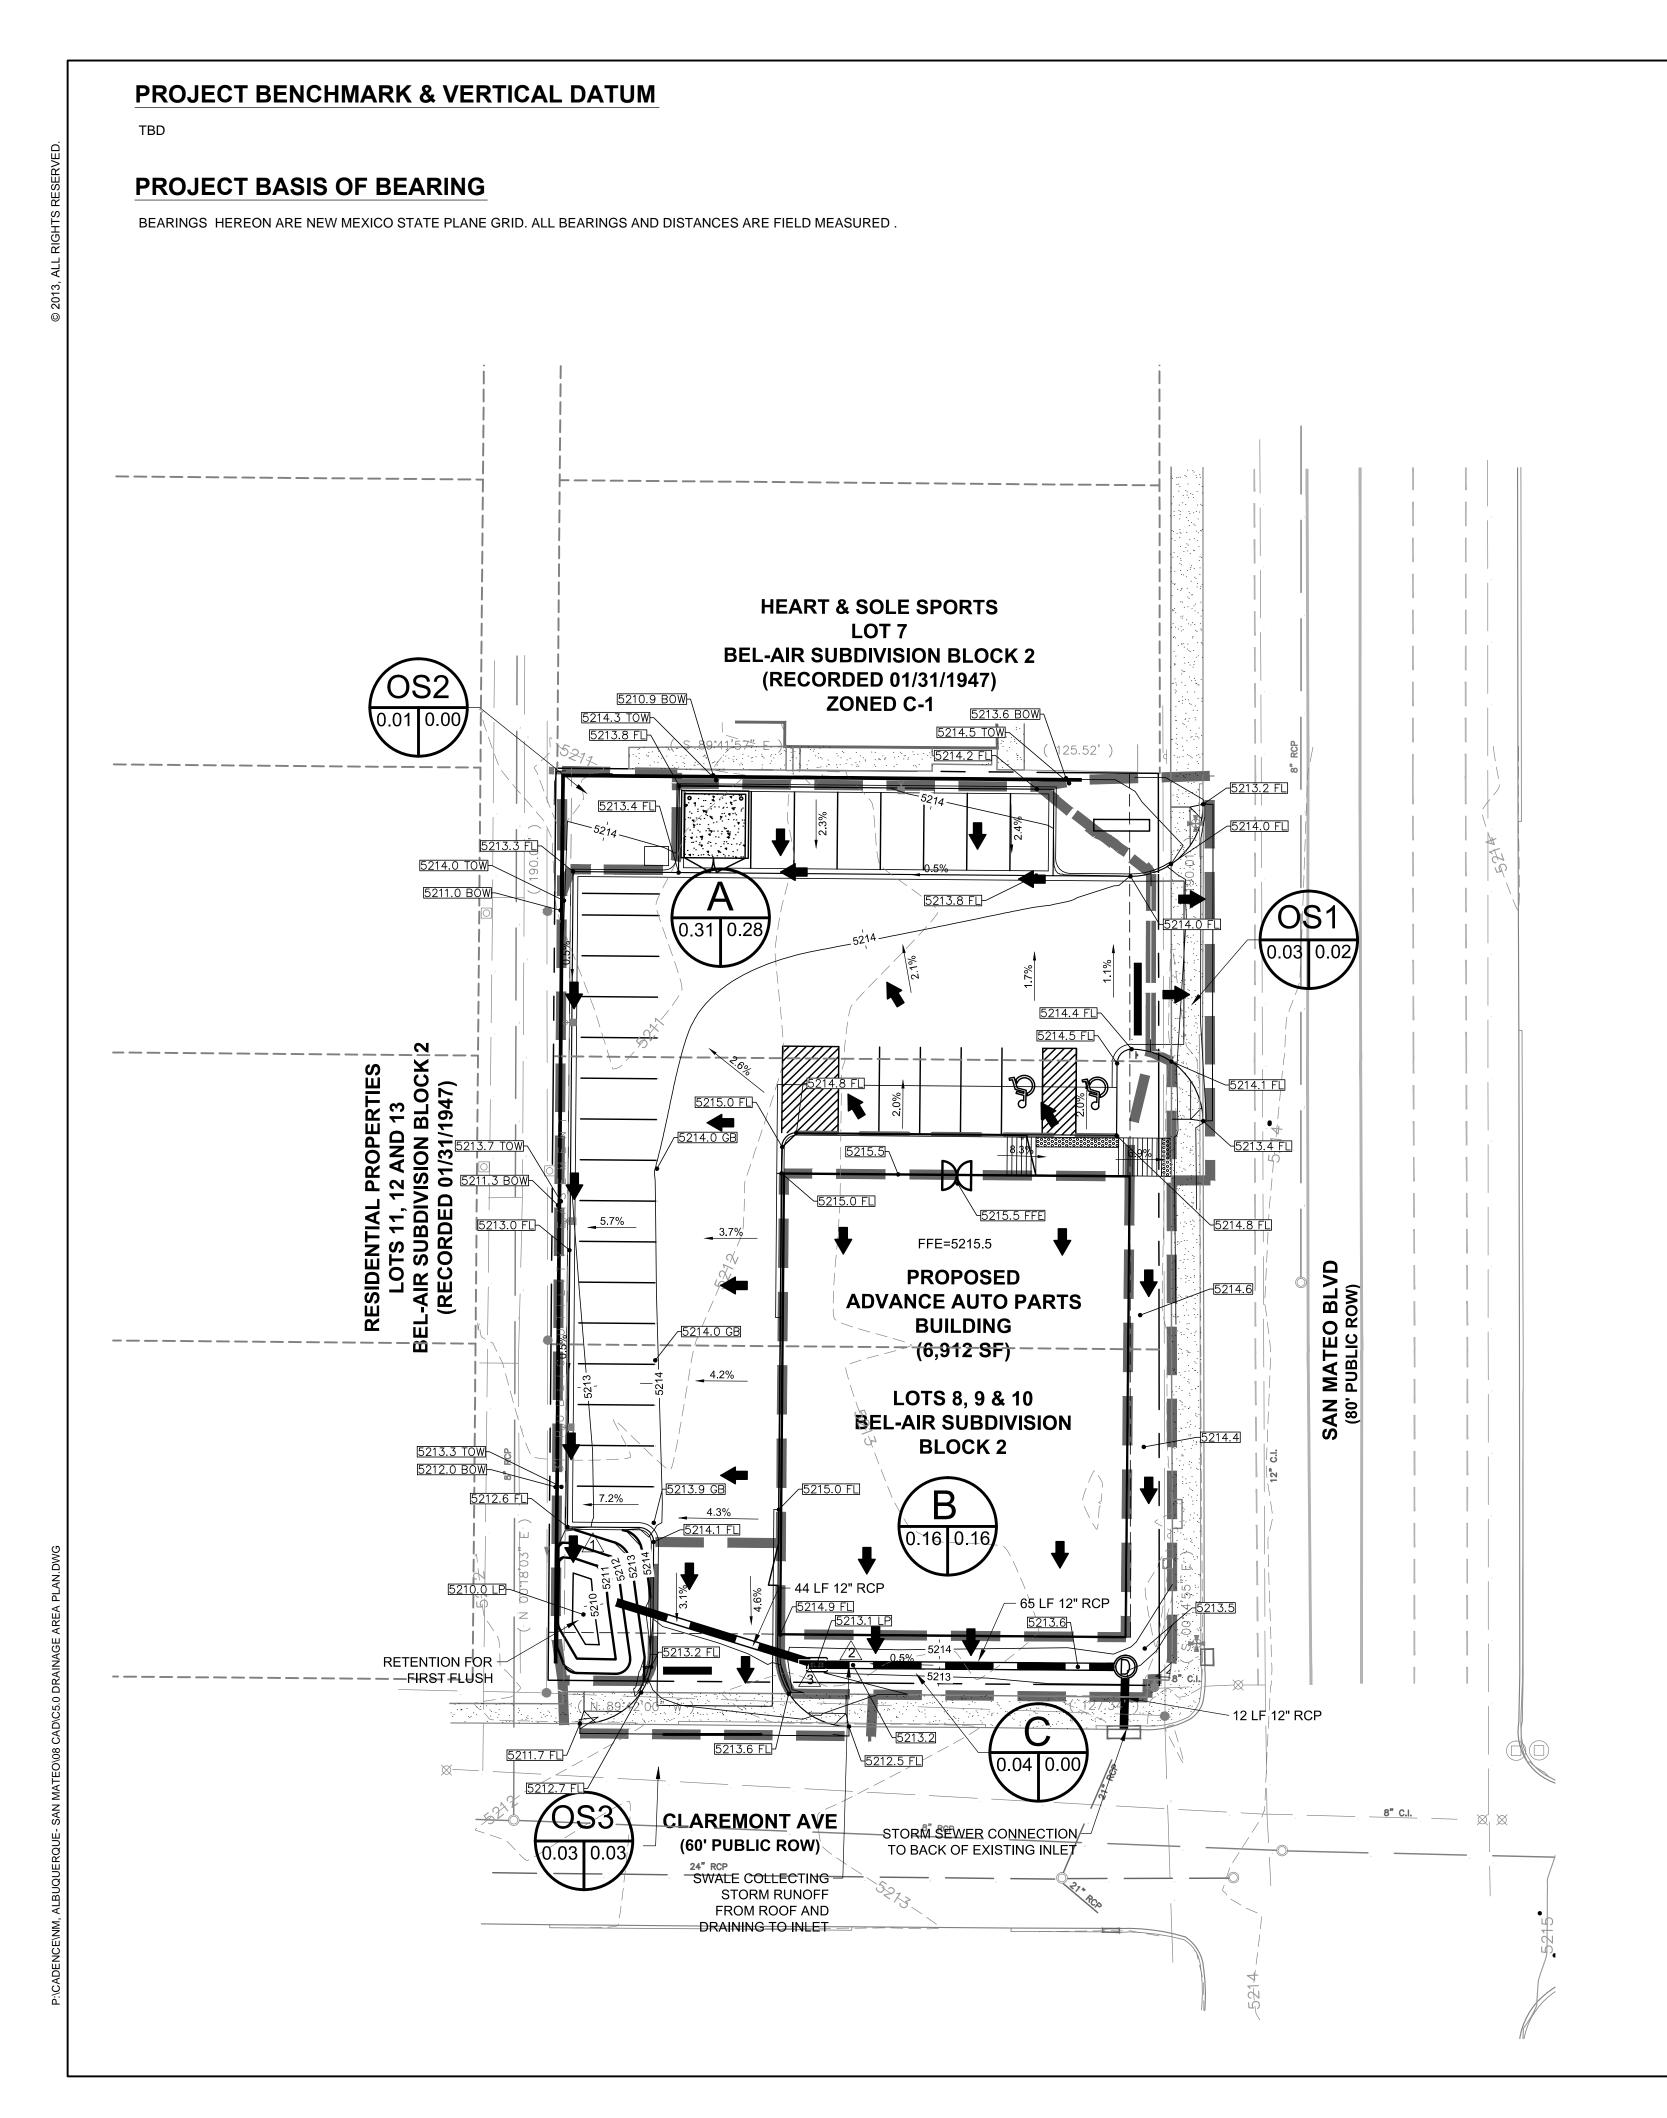

### DRAINAGE LEGEND

|             | PROPERTY LINE             |
|-------------|---------------------------|
| 715         | EXISTING MAJOR CONTOUR    |
| <del></del> | EXISTING MINOR CONTOUR    |
| 715 ——      | PROPOSED MAJOR CONTOUR    |
| 717 ——      | PROPOSED MINOR CONTOUR    |
|             | PROPOSED STORM SEWER      |
|             | MAJOR BASIN BOUNDARY LINE |
|             | PROPOSED 6" CURB          |
| <b>→</b>    | FLOW ARROW                |
|             | DDODOGED CTODM MANUALE    |

- XXXX.X TOW - TOP OF WALL

- XXXX.X BOW - BOTTOM OF WALL

– XXXX.X GB - GRADE BREAK

— XXXX.X - SPOT ELEVATION

**ZONE H-17 VICINITY MAP** 

# **DRAINAGE NOTES:**

|       | TABLE 1: BASIN SUMMARY RUNOFF TABLE |              |             |                |              |               |  |  |  |
|-------|-------------------------------------|--------------|-------------|----------------|--------------|---------------|--|--|--|
|       | DESIGN                              | CONTRIBUTING | IMPERVIOUS  | BASIN          | 10-YEAR PEAK | 100-YEAR PEAK |  |  |  |
| BASIN | POINT                               | AREA (AC)    | AREA (AC)** | IMPERVIOUSNESS | FLOW (CFS)   | FLOW (CFS)    |  |  |  |
| Α     | 1                                   | 0.31         | 0.28        | 91.3%          | 0.91         | 1.38          |  |  |  |
| B*    | 2                                   | 0.16         | 0.16        | 100.0%         | 0.50         | 0.75          |  |  |  |
| С     | 3                                   | 0.04         | 0.00        | 0.0%           | 0.04         | 0.10          |  |  |  |
| OS1   |                                     | 0.03         | 0.02        | 74.9%          | 0.07         | 0.31          |  |  |  |
| OS2   |                                     | 0.01         | 0.00        | 0.0%           | 0.01         | 0.27          |  |  |  |
| OS3   |                                     | 0.03         | 0.03        | 89.9%          | 0.10         | 0.25          |  |  |  |

\* FIRST FLUSH FROM ROOF CONNECTED DIRECTLY TO STORM SEWER VIA SWALE DUE TO CONSTRAINTS OF THE EXISTING STORM SEWER ELEVATIONS (NO RETENTION PROVIDED FOR THIS RUNOFF).

\*\* AREA OF LAND TREATMENT D

1 INCH = 20 FT.