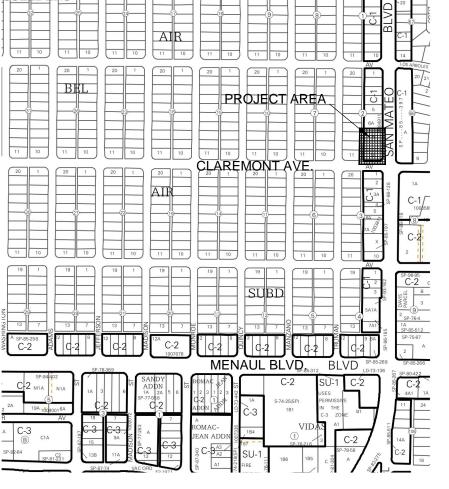

- XXXX.X TOW - TOP OF WALL

- XXXX.X BOW - BOTTOM OF WALL

– XXXX.X GB - GRADE BREAK

— XXXX.X - SPOT ELEVATION

**ZONE H-17 VICINITY MAP** 