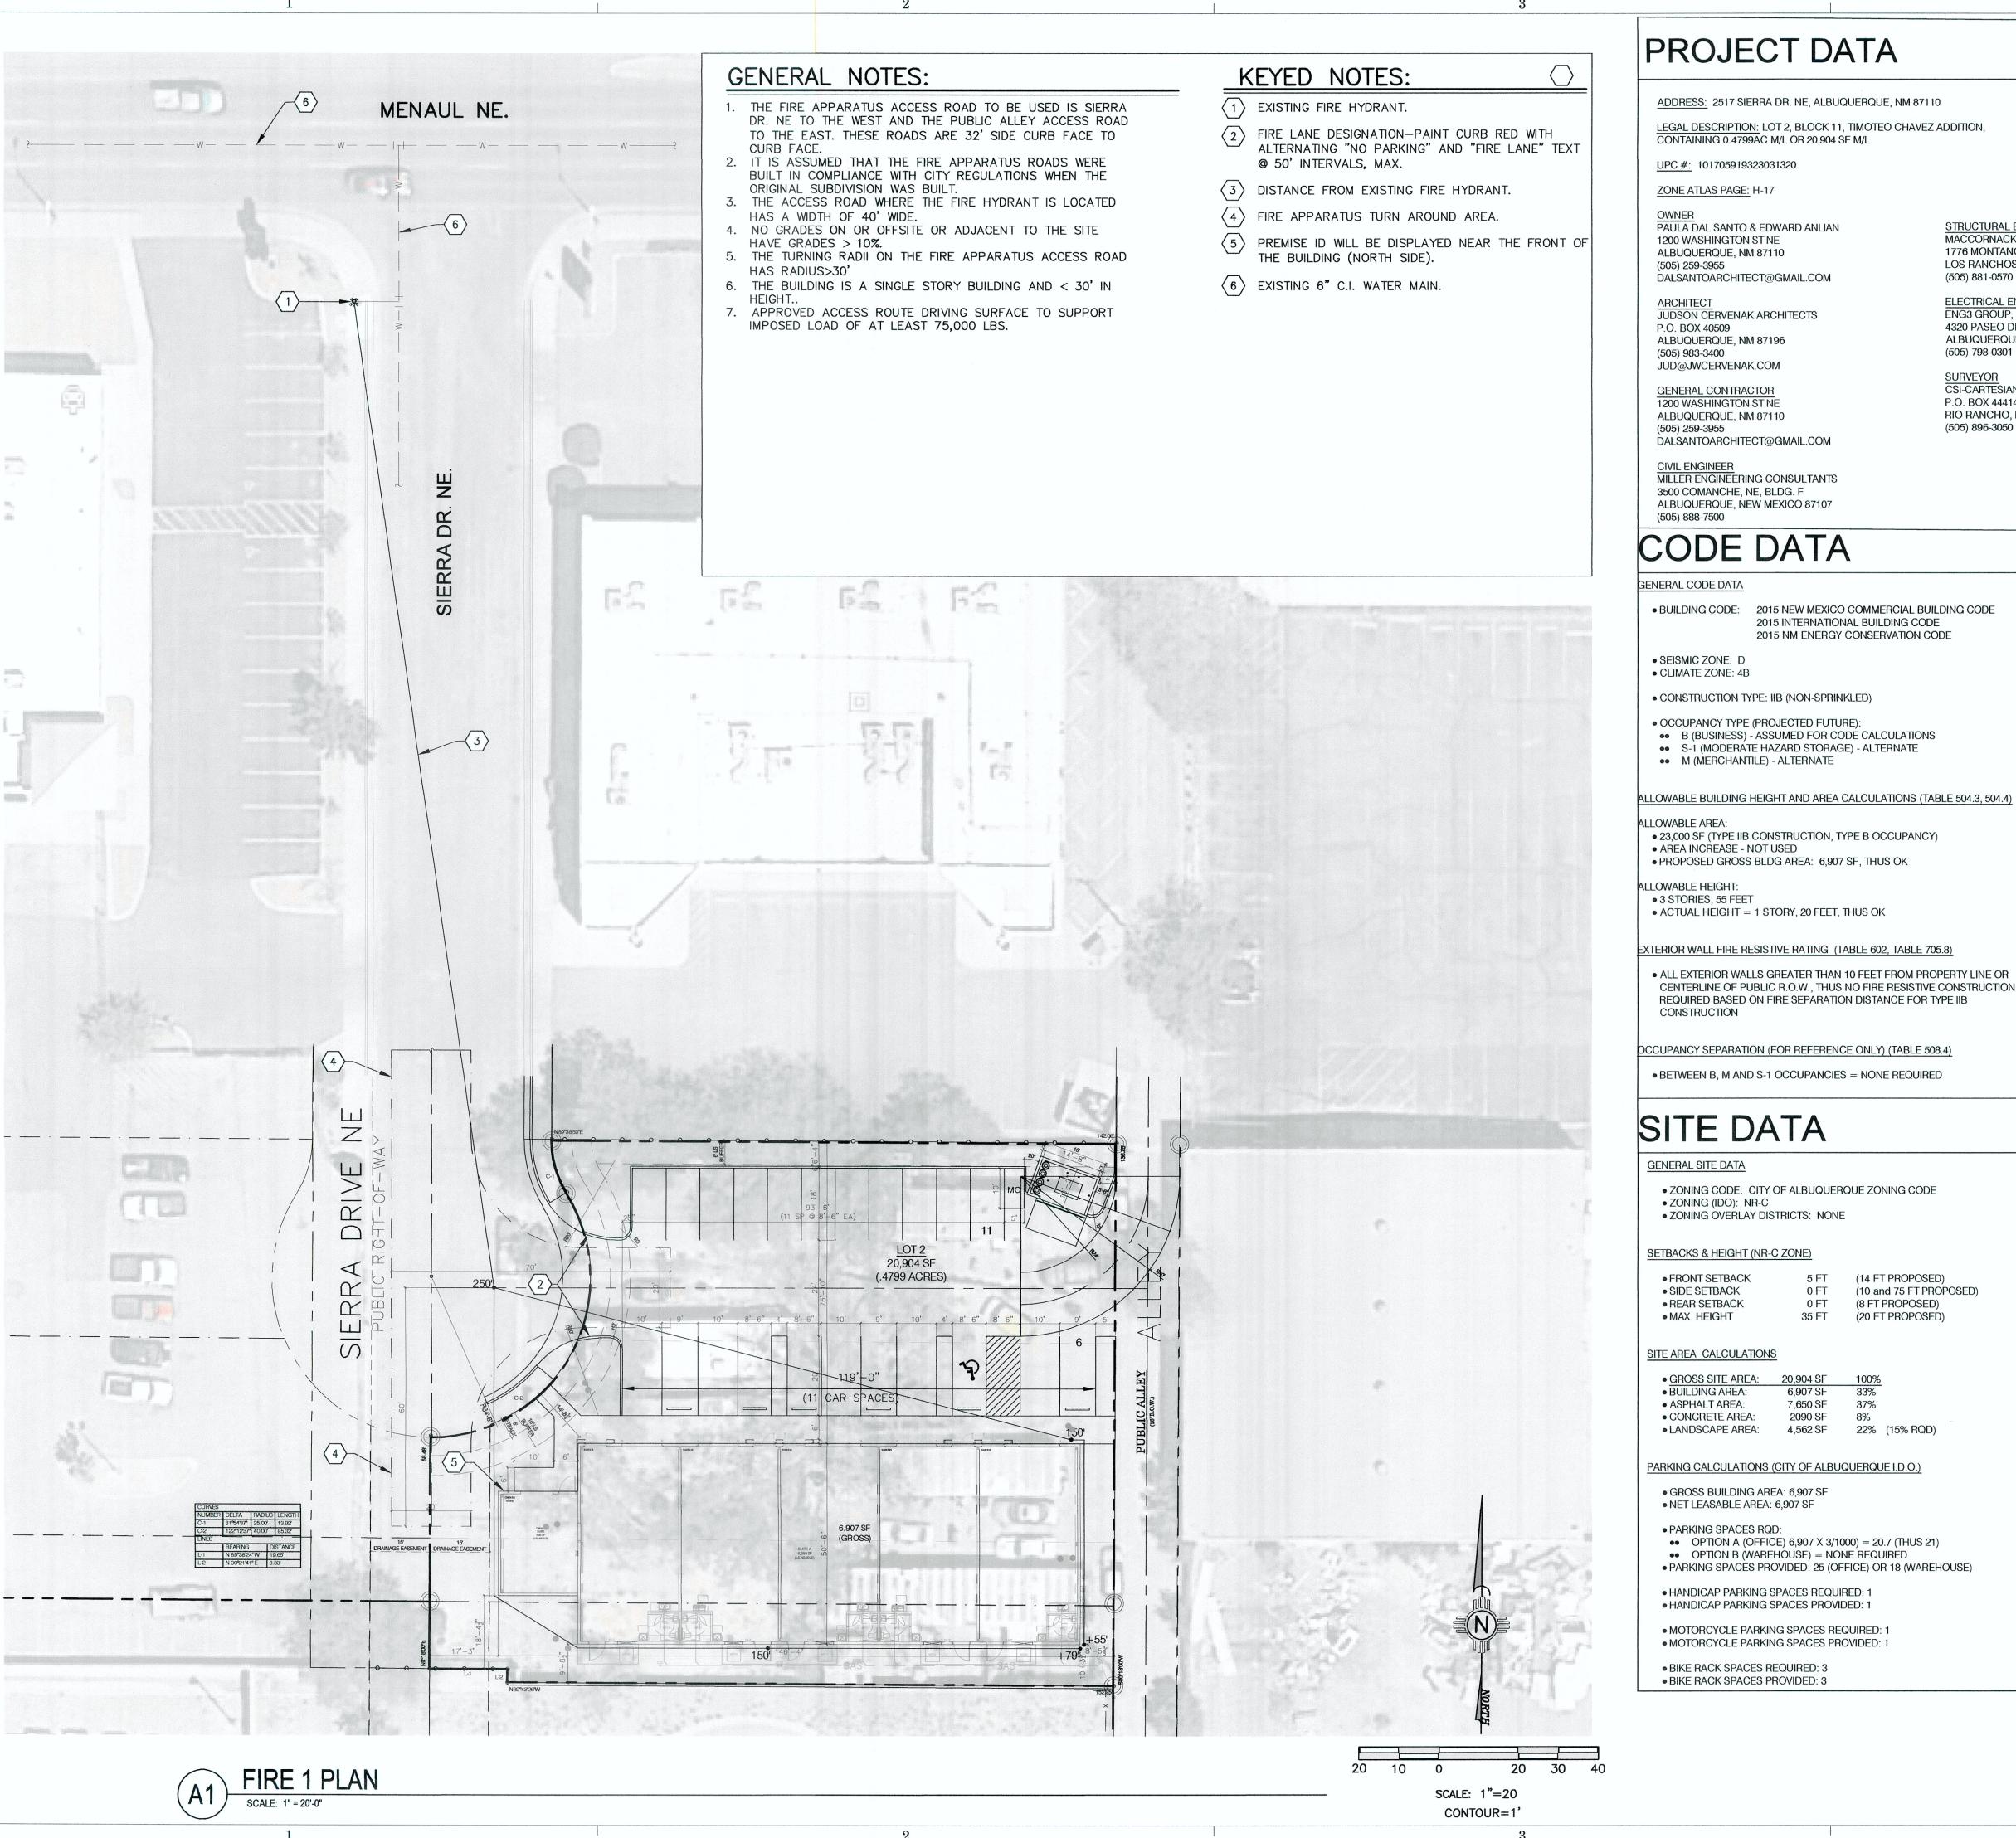

- 1. The number of parking spaces provided doesn't match the parking calculation.
- The ADA accessible parking sign must have the required language per 66-7-352.4C NMSA 1978 "Violators Are Subject to a Fine and/or Towing." Please call out detail and location of signs.
- The ADA access aisles shall have the words "NO PARKING" in capital letters, each of which shall be at least one foot high and at least two inches wide, placed at the rear of the parking space so as to be close to where an adjacent vehicle's rear tire would be placed. (66-1-4.1.B NMSA 1978)
- 4. Motorcycle parking spaces shall be designated by its own conspicuously posted upright sign, either free-standing or wall mounted per the zoning code.
- 5. Refuse vehicle maneuvering shall be contained on-site. The refuse vehicle shall not back into the public right of way.; provide a copy of refuse approval.
- 6. Show the clear sight triangle and add the following note to the plan: "Landscaping and signage will not interfere with clear sight requirements. Therefore, signs, walls, trees, and shrubbery between 3 and 8 feet tall (as measured from the gutter pan) will not be acceptable in the clear sight triangle.
- 7. Shared Site acces: driveways that straddle property lines, or are entirely on one propertybut are to be used by another property, shall have an access easement. Please include a copy of your shared access agreement with the adjacent property owner.
- 8. Provide notes showing what work is included and on the work order and the private work on site.
- Work within the public right of way requires a work order with DRC approved plans.

PO Box 1293

Albuquerque

NM 87103

www.cabq.gov

- 10. Please add a note on the plan stating "All improvements located in the Right of Way must be included on the work order."
- 11. Add a note stating "All broken or cracked sidewalk must be replaced with sidewalk and curb & gutter." A build note must be provided referring to the appropriate City Standard drawing.

Once corrections are complete resubmit

- 1. The Traffic Circulation Layout
- 2. A Drainage Transportation Information Sheet (DTIS)
- 3. Send an electronic copy of your submittal to PLNDRS@cabq.gov.
- 4. The \$75 re-submittal fee.

\MM via: email

C: CO Clerk, File

jud@jwcervenak.com jc-architects.com

January 10, 2020

City of Albuquerque – Planning Dept. Transportation Development Section 600 2nd St. NW Albuquerque, NM 87102

RE: 2517 Sierra Dr. NE – Traffic Circulation Layout Approval

Attached are application materials for approval of a Traffic Circulation Layout for the above referenced project. A PRT meeting for this project occurred on November 25, 2019 @ 1:00 with additional discussion between the owner and Jeanne Wolfenbarger with CABQ Transportation.

The subject property is within an NR-C zoning classification and the site development plan is to be reviewed through the building permit process. No EPC or DRB approvals are required for on-site improvements and no TIS is associated with this project.

The subject property is included in a current platting action. Project #: PR-2019-003084.

The owner proposes to construction a 6,907sf, single story commercial building shell on a vacant property. The final mix of tenants for this building is not known at this point, however, for the purposes of shell building approvals, it is assumed the building occupancy will be occupied by 50% business (office) use and 50% storage/warehouse use. Parking calculations are based on this assumption.

Vehicular improvements for the proposed project are intended to serve cars, small scale delivery vehicles with accommodation for refuse and fire service vehicles. Motorcycle and bicycle facilities are included per CABQ requirements.

The proposed site development includes both on-site transportation improvements and public right-of-way improvements. Public right-of-way improvements are identified on the enclosed TCL for reference and will be separately submitted for approval through the D.R.C. process.

## SITE DATA

GENERAL SITE DATA

• ZONING CODE: CITY OF ALBUQUERQUE ZONING CODE ZONING (IDO): NR-C

ZONING OVERLAY DISTRICTS: NONE

SETBACKS & HEIGHT (NR-C ZONE)

(14 FT PROPOSED) FRONT SETBACK (10 and 75 FT PROPOSED) SIDE SETBACK 0 FT REAR SETBACK 0 FT (8 FT PROPOSED) MAX. HEIGHT (20 FT PROPOSED)

SITE AREA CALCULATIONS

BUILDING AREA: ASPHALT AREA: 7,650 SF 37% CONCRETE AREA: 2090 SF • LANDSCAPE AREA: 4,562 SF 22% (15% RQD)

PARKING CALCULATIONS (CITY OF ALBUQUERQUE I.D.O.)

 GROSS BUILDING AREA: 6,907 SF • NET LEASABLE AREA: 6,907 SF

 PARKING SPACES RQD: • OPTION A (OFFICE) 6,907 X 3/1000) = 20.7 (THUS 21) OPTION B (WAREHOUSE) = NONE REQUIRED • PARKING SPACES PROVIDED: 25 (OFFICE) OR 18 (WAREHOUSE)

• HANDICAP PARKING SPACES REQUIRED: 1 HANDICAP PARKING SPACES PROVIDED: 1

• MOTORCYCLE PARKING SPACES REQUIRED: 1 • MOTORCYCLE PARKING SPACES PROVIDED: 1

• BIKE RACK SPACES REQUIRED: 3 • BIKE RACK SPACES PROVIDED: 3

FT 6907 CONSTRUCTION TYPE IT B M 1750 NUN Dauratavatt 12.27-1