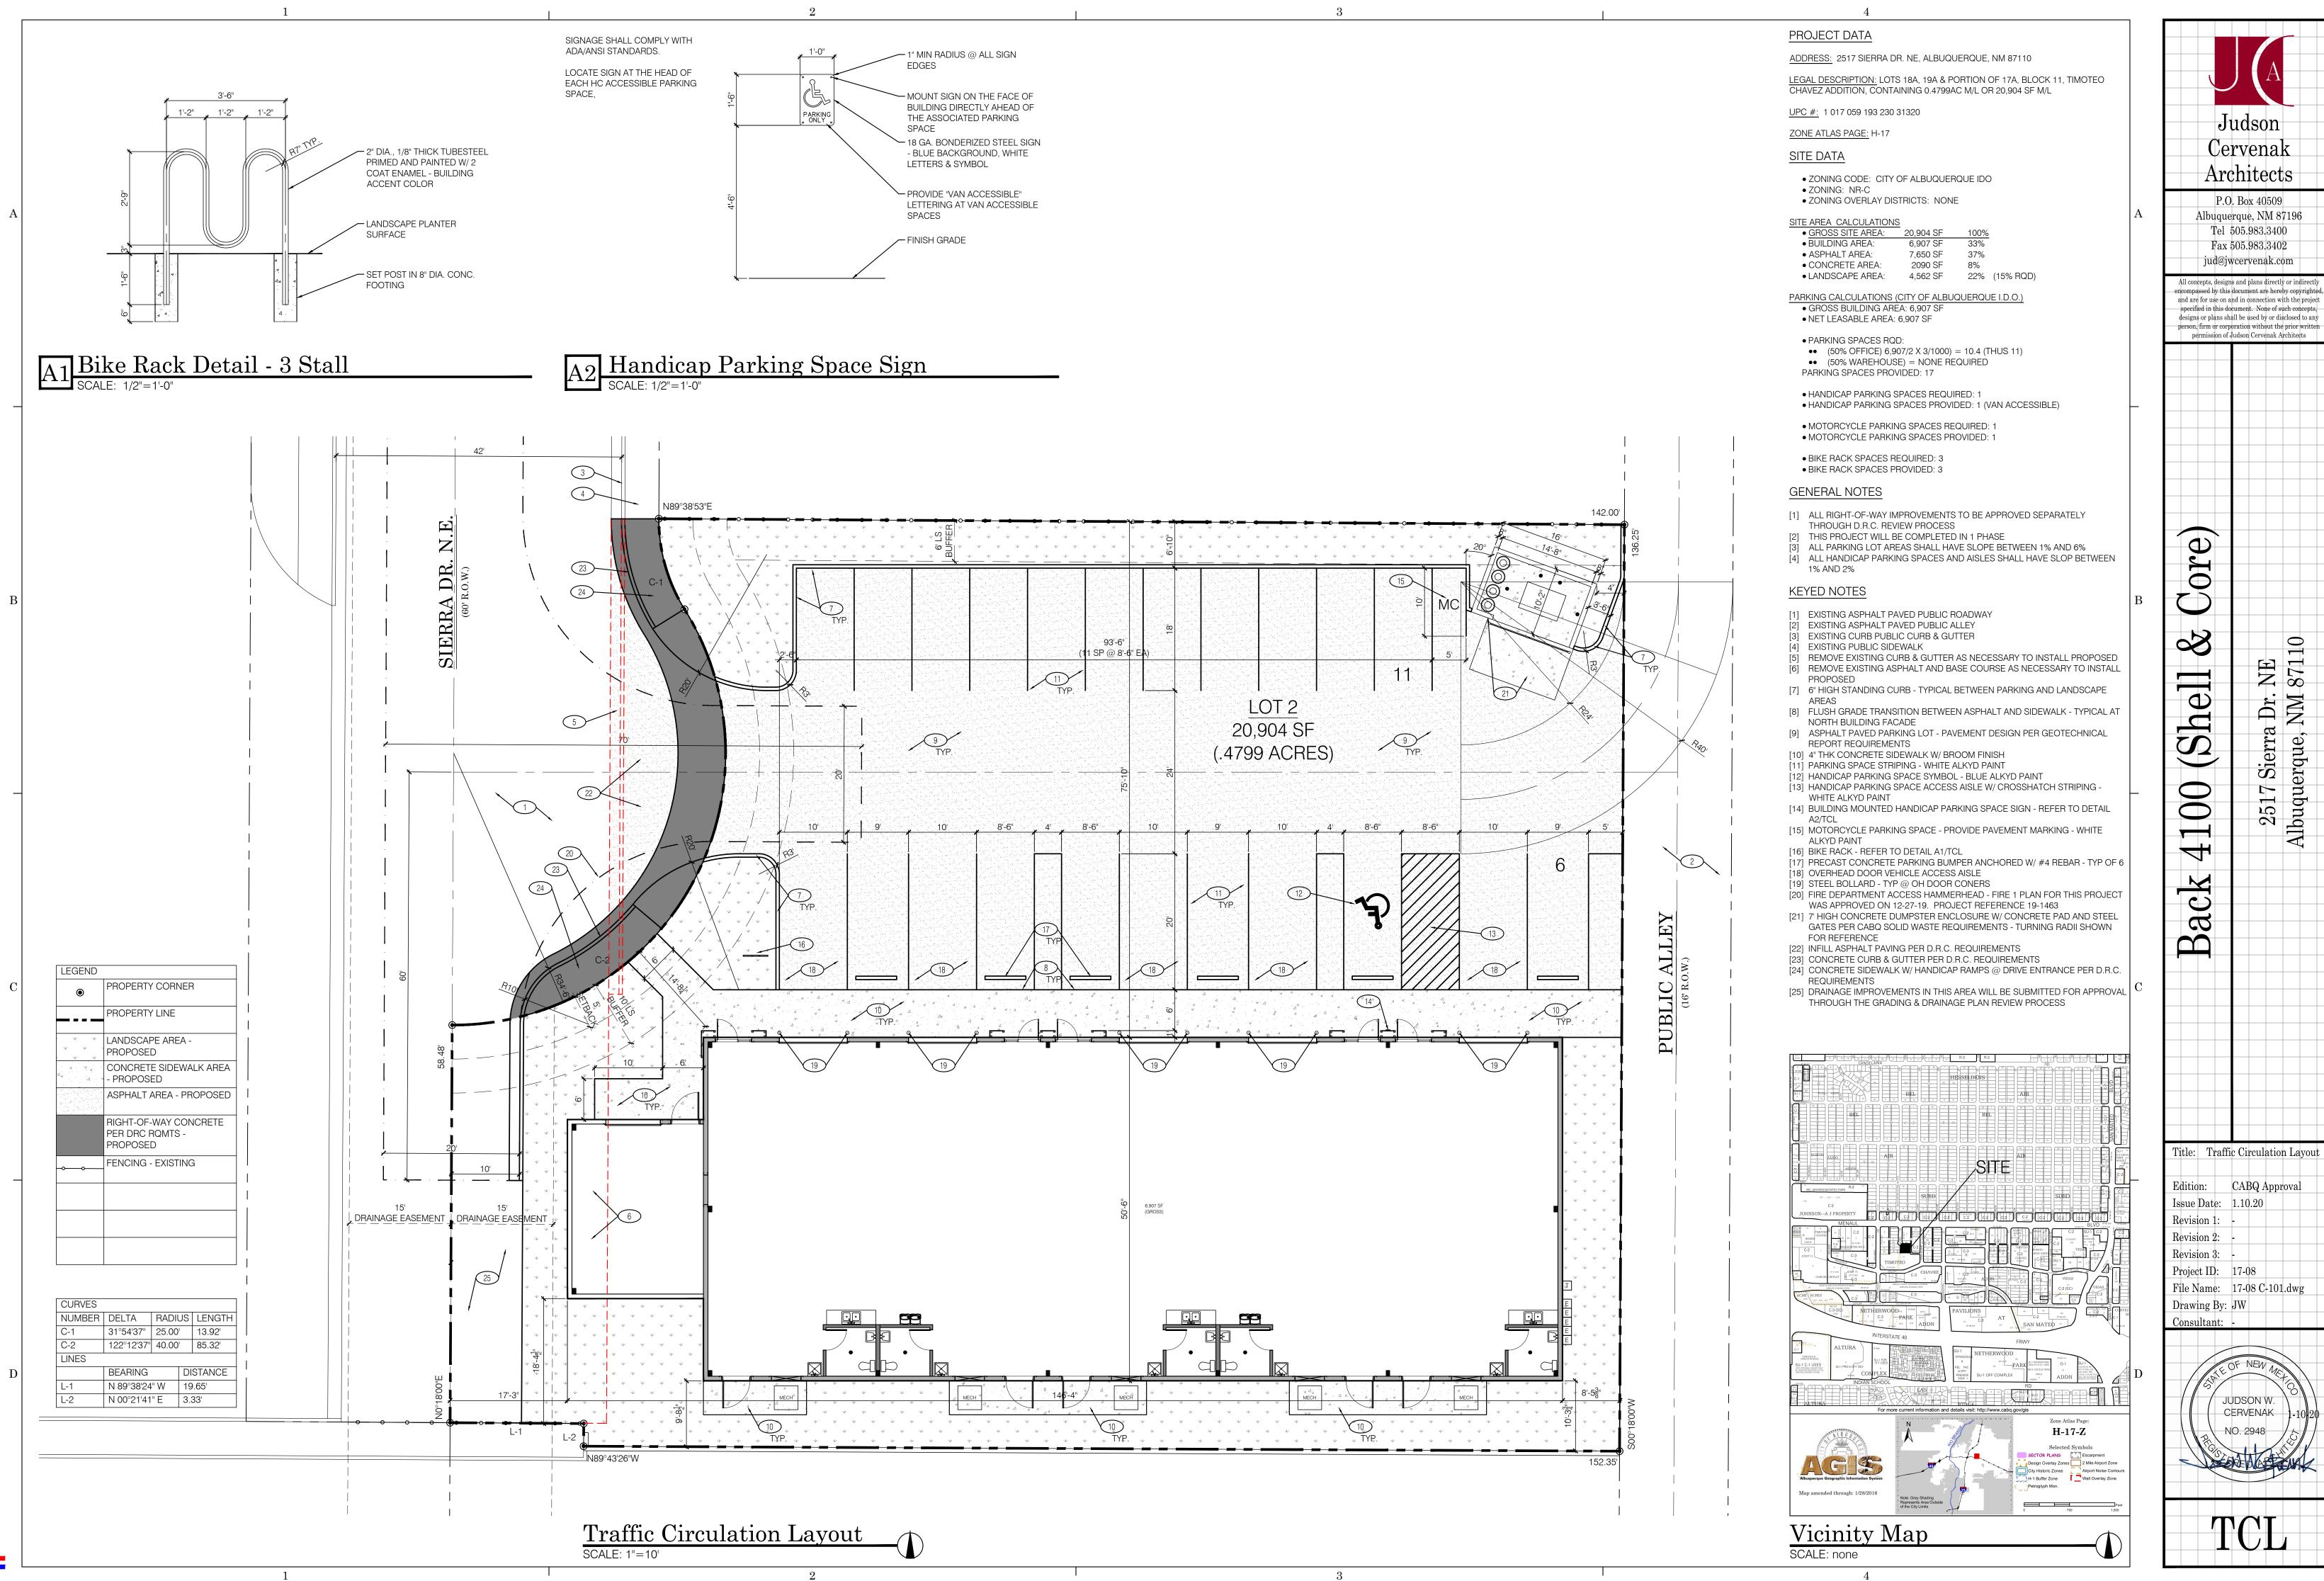

The subject property is included in a current platting action. Project #: PR-2019-003084.

The owner proposes to construction a 6,907sf, single story commercial building shell on a vacant property. The final mix of tenants for this building is not known at this point, however, for the purposes of shell building approvals, it is assumed the building occupancy will be occupied by 50% business (office) use and 50% storage/warehouse use. Parking calculations are based on this assumption.

Vehicular improvements for the proposed project are intended to serve cars, small scale delivery vehicles with accommodation for refuse and fire service vehicles. Motorcycle and bicycle facilities are included per CABQ requirements.

The proposed site development includes both on-site transportation improvements and public right-of-way improvements. Public right-of-way improvements are identified on the enclosed TCL for reference and will be separately submitted for approval through the D.R.C. process.

## SITE DATA

GENERAL SITE DATA

• ZONING CODE: CITY OF ALBUQUERQUE ZONING CODE ZONING (IDO): NR-C

ZONING OVERLAY DISTRICTS: NONE

SETBACKS & HEIGHT (NR-C ZONE)

(14 FT PROPOSED) FRONT SETBACK (10 and 75 FT PROPOSED) SIDE SETBACK 0 FT REAR SETBACK 0 FT (8 FT PROPOSED) MAX. HEIGHT (20 FT PROPOSED)

SITE AREA CALCULATIONS

BUILDING AREA: ASPHALT AREA: 7,650 SF 37% CONCRETE AREA: 2090 SF • LANDSCAPE AREA: 4,562 SF 22% (15% RQD)

PARKING CALCULATIONS (CITY OF ALBUQUERQUE I.D.O.)

 GROSS BUILDING AREA: 6,907 SF • NET LEASABLE AREA: 6,907 SF

 PARKING SPACES RQD: • OPTION A (OFFICE) 6,907 X 3/1000) = 20.7 (THUS 21) OPTION B (WAREHOUSE) = NONE REQUIRED • PARKING SPACES PROVIDED: 25 (OFFICE) OR 18 (WAREHOUSE)

• HANDICAP PARKING SPACES REQUIRED: 1 HANDICAP PARKING SPACES PROVIDED: 1

• MOTORCYCLE PARKING SPACES REQUIRED: 1 • MOTORCYCLE PARKING SPACES PROVIDED: 1

• BIKE RACK SPACES REQUIRED: 3 • BIKE RACK SPACES PROVIDED: 3

FT 6907 CONSTRUCTION TYPE IT B M 1750 NUN Dauratavatt 12.27-1