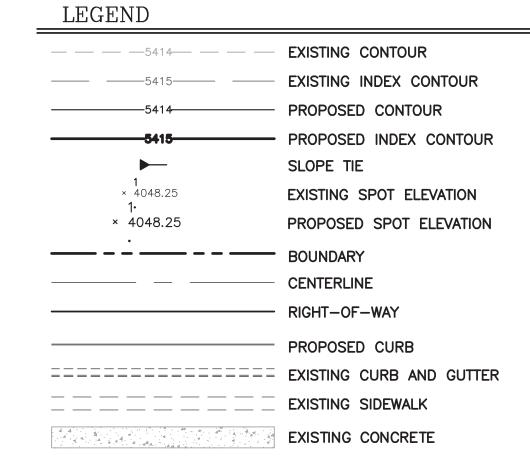

1. ALL SPOT ELEVATIONS REPRESENT FLOWLINE ELEVATION UNLESS OTHERWISE

- 2. ALL CURB AND GUTTER TO 6" HEADER UNLESS OTHERWISE
- 3. ALL RETAINING WALL DESIGN SHALL BE BY OTHERS.
- 4. ANY CURBS OR PAVEMENT NEGATIVELY IMPACTED BY CONSTRUCTION ACTIVITY SHALL BE REPLACED TO MATCH EXISTING CONDITIONS.
- 5. ALL SITE WORK SHALL CONFORM TO CITY OF ALBUQUERQUE STANDARDS FOR PUBLIC WORKS CONSTRUCTION EDITION 9