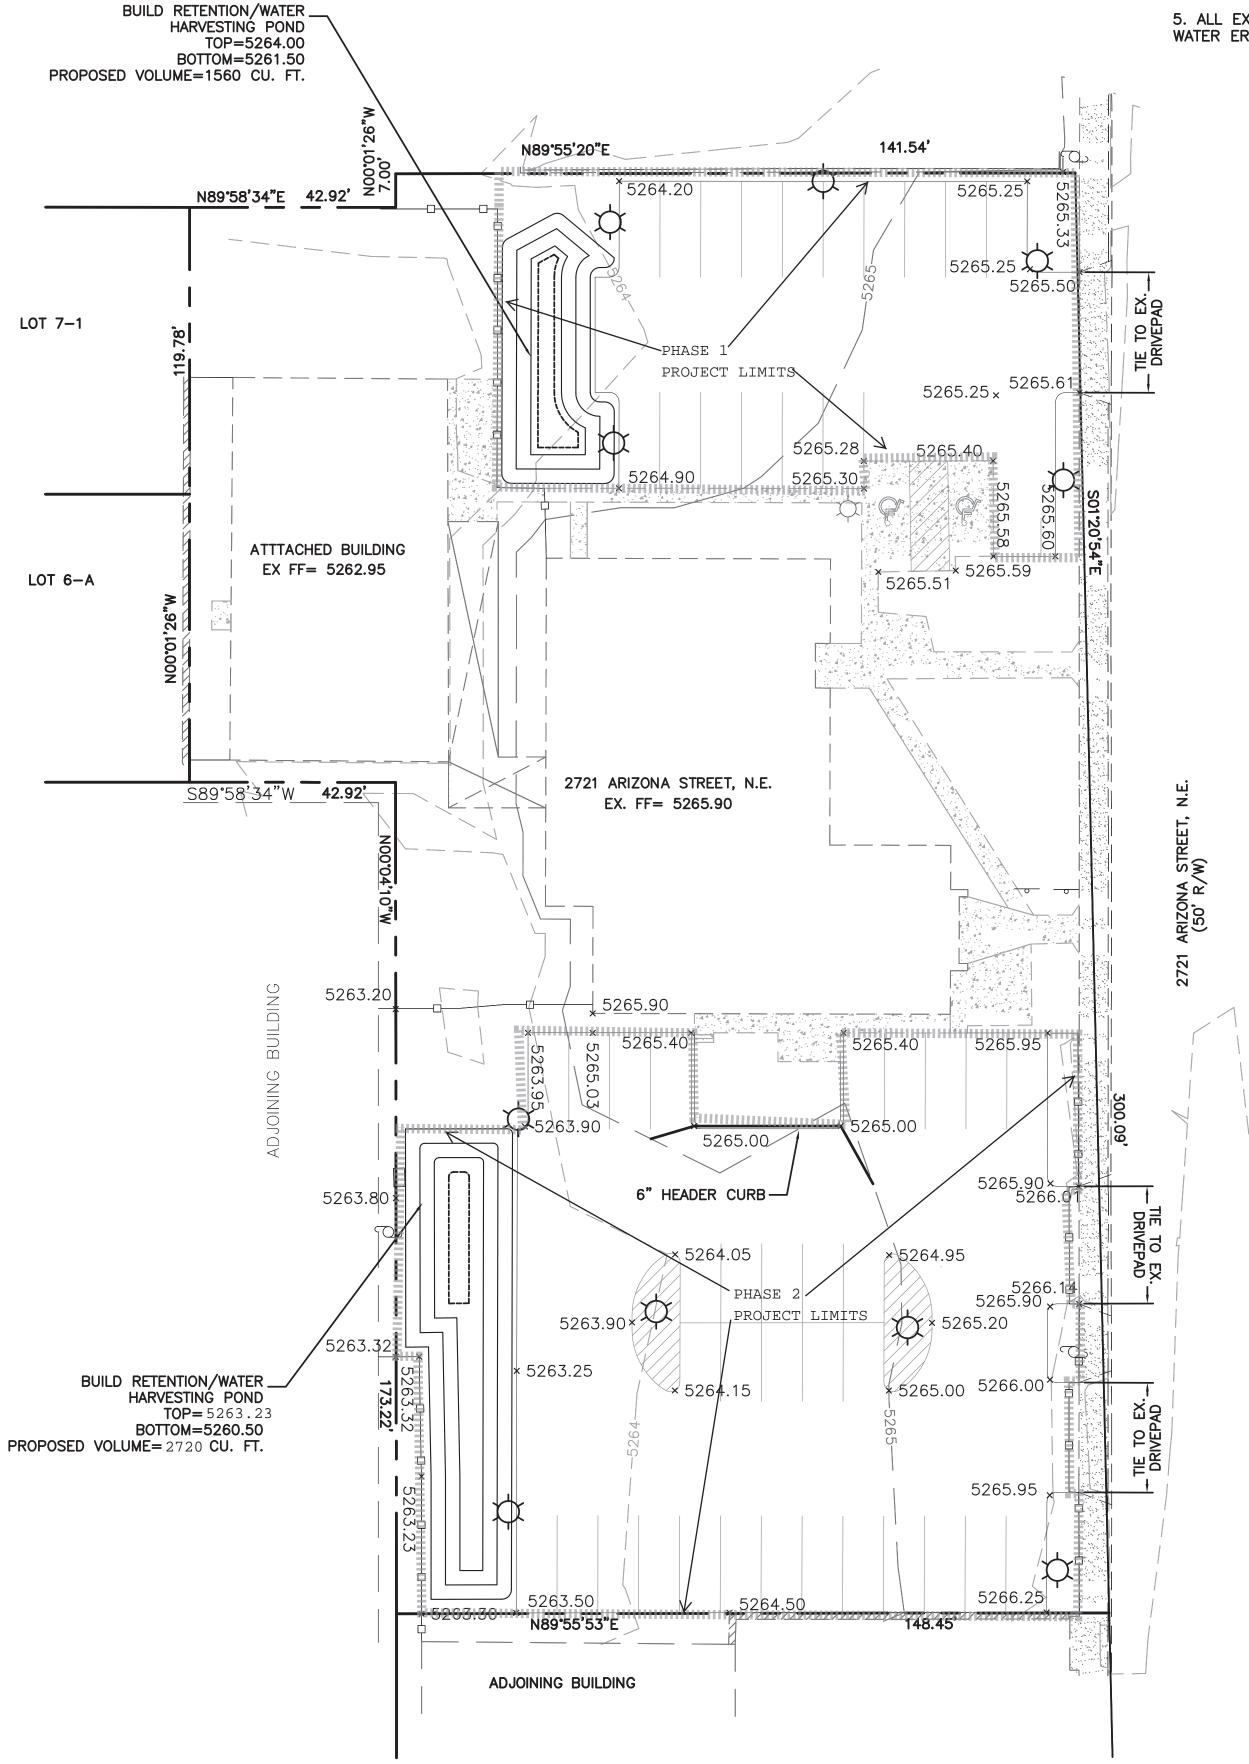

Eb = 0.92Qb = 2.6Ec= 1.29Qc = 3.45Ed= 2.36 Qd = 5.02

north parking south parking DISCHARGE PROPOSED 0.86 CFS 1.63 EXISTING DISCHARGE 0.64 CFS

1436.57 CF TOTAL FLOW INCREASE 572.70 CF 1042.58 CF FIRST FLUSH REQUIREMENT 153.76 CF 280.28 CF =AREA\*.28/12 PONDING PROVIDED 1560.00 CF 2720 CF

This project consistes of paving of an existing gravel parking lot. The site will be paved in two phases. Initially only the north parking lot will be paved. The south parking lot will be paved in two phases. in existing condition during phase 1. Phase 2 will occure in the future. The proposed development will pond the total flow generated by the paved area. The existing drainage p

## EROSION CONTROL NOTES:

- 1. CONTRACTOR IS RESPONSIBLE FOR OBTAINING A TOPSOIL DISTURBANCE PERMIT PRIOR TO BEGINNING WORK.
- 2. CONTRACTOR IS RESPONSIBLE FOR MAINTAINING RUN-OFF ON SITE DURING
- 3. CONTRACTOR IS RESPONSIBLE FOR CLEANING ALL SEDIMENT THAT GETS INTO EXISTING RIGHT-OF-WAY.
- 4. REPAIR OF DAMAGED FACILITIES AND CLEANUP OF SEDIMENT ACCUMULATIONS ON ADJACENT PROPERTIES AND IN PUBLIC FACILITIES IS THE RESPONSIBILITY OF THE CONTRACTOR.
- 5. ALL EXPOSED EARTH SURFACES MUST BE PROTECTED FROM WIND AND WATER EROSION PRIOR TO FINAL ACCEPTANCE OF ANY PROJECT.

1. ALL SPOT ELEVATIONS REPRESENT FLOWLINE ELEVATION UNLESS OTHERWISE

- 2. ALL CURB AND GUTTER TO 6" HEADER UNLESS OTHERWISE
- 3. ALL RETAINING WALL DESIGN SHALL BE BY OTHERS.
- 4. ANY CURBS OR PAVEMENT NEGATIVELY IMPACTED BY CONSTRUCTION ACTIVITY SHALL BE REPLACED TO MATCH EXISTING CONDITIONS.
- 5. ALL SITE WORK SHALL CONFORM TO CITY OF ALBUQUERQUE STANDARDS FOR PUBLIC WORKS CONSTRUCTION EDITION 9

SCALE: 1"=20'

## CAUTION:

EXISTING UTILITIES ARE NOT SHOWN. IT SHALL BE THE SOLE RESPONSIBILITY OF THE CONTRACTOR TO CONDUCT ALL NECESSARY FIELD INVESTIGATIONS PRIOR TO ANY EXCAVATION TO DETERMINE THE ACTUAL LOCATION OF UTILITIES & OTHER IMPROVEMENTS.