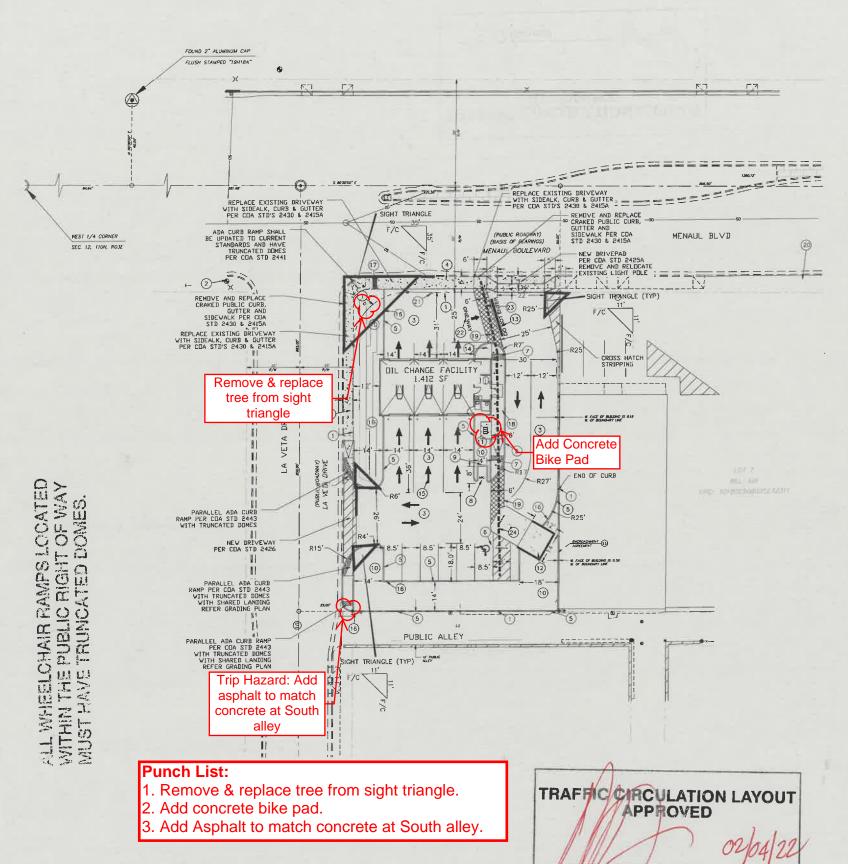

The reason for this Temporary Certification is to allow training of new employees to occupy the building while the contractor addresses the punchlist items indicated on this submittal.

If you have any questions or need additional information regarding this matter, please do not hesitate to contact me.

### KEYED NOTES

- 1 PROPERTY LINE
- 2 EXISTING FIRE HYDRANT
- (3) SITE ASPHALT PAVEMENT (SEE DETAIL, SHEET C5.1)

EXISTING LANE

- 4 EXISTING SIDEWALK
- 5) HEADER CURB (SEE DETAIL, SHEET C5.1)
- (6) ADA PARKING (SEE DETAIL, SHEET C5.1)
- 7 ADA PARALLEL CURB RAMP PER COA CURRENT STANDARDS #2443 AND SHALL HAVE TRUNCATED DOMES INSTALLED (SEE DETAIL, SHEET C5.4)
- (8) MOTORCYCLE PARKING ADD PAINT LABEL PER COA CODE
- 9 MOTORCYCLE PARKING SIGN (SEE DETAIL, SHEET C5.1)
- (10) LANDSCAPE AREA
- (11) BIKE RACK (SEE DETAIL, SHEET C5.1)
- (12) DUMPSTER (REFER ARCHITECTURAL DUMPSTER SHEET)
- (13) "DO NOT ENTER" STRIPING (SEE DETAIL, SHEET C5.2)
- (14) "DO NOT ENTER" SIGNAGE (SEE DETAIL, SHEET C5.2)
- (15) TRAFFIC ARROWS (SEE DETAIL, SHEET C5.2)
- (16) CURB NOTCH (REFER GRADING AND DRAINAGE PLANS)
- (17) SIDEWALK CULVERT PER COA STD DWG 2236
- (18) SIDEWALK PER COA STD 2430 (SEE DETAIL, SHEET C5.1)
- (19) PEDESTRIAN CROSSWALK (SEE DETAIL. SHEET C5.2)
- (21) "ONE WAY" R6-1R SIGNAGE (SEE DETAIL, SHEET C5.2)
- (22) "ONE WAY" STRIPING (SEE DETAIL, SHEET C5.2)
- (23) ADA PUBLIC ACCESSIBLE PATHWAY -----
- (24) ADA PARKING ACCESSIBLE PATHWAY -----

#### NOTES

- LANDSCAPING AND SIGNACE WILL NOT INTERFERE WITH CLEAR SIGHT REQUIREMENTS. THEREFORE, SIGNS, WALLS, TREES AND SHRUBBERY BETWEEN 3 AND 8 FEET TALL (AS MEASURED FROM THE GUTTER PAN) WILL NOT BE ACCEPTABLE IN THE CLEAR SIGHT TRIANGLE ALL SIGNS TO BE COVERED WITH ANTI GRAFFITI COATING.
  ALL SIGNS AND STRIPING SHALL BE MADE IN ACCORDANCE WITH
- HE MUTCO (CURRENT EDITION) SPECIFICATIONS AND COA
- THE MUICO (CURRENT EDITION) SPECIFICATIONS AND CLOA STANDARDS. AND ARROWS STRIPING TO BE PREFORMED HOT APPLED HERMOPLASTIC TAPE. 5. ALL IMPROVEMENTS LOCATED THE RIGHT OF WAY MUST BE INCLUDED ON THE MODER. 6. ALL BROKEN OF CROCKED SIDEWALK MUST BE REPLACED WITH SIDEWALK AND CURB AND GUTTER PER COA STANDARDS

GRAPHIC SCALE

SCALE: 1"=20"

NO. DATE REVISIONS DRAWN BY 3-BAY OIL CHANGE LN 5400 MENAUL BLVD NE 12/20/2021 TRAFFIC CIRCULATION TREE TREE 2021077-SP-VE LAYOUT (TCL) SHEET # TIERRA WEST, LLC C2 01/31/2022 RONALD R. BOHANNA. P.E. #7868 2021077