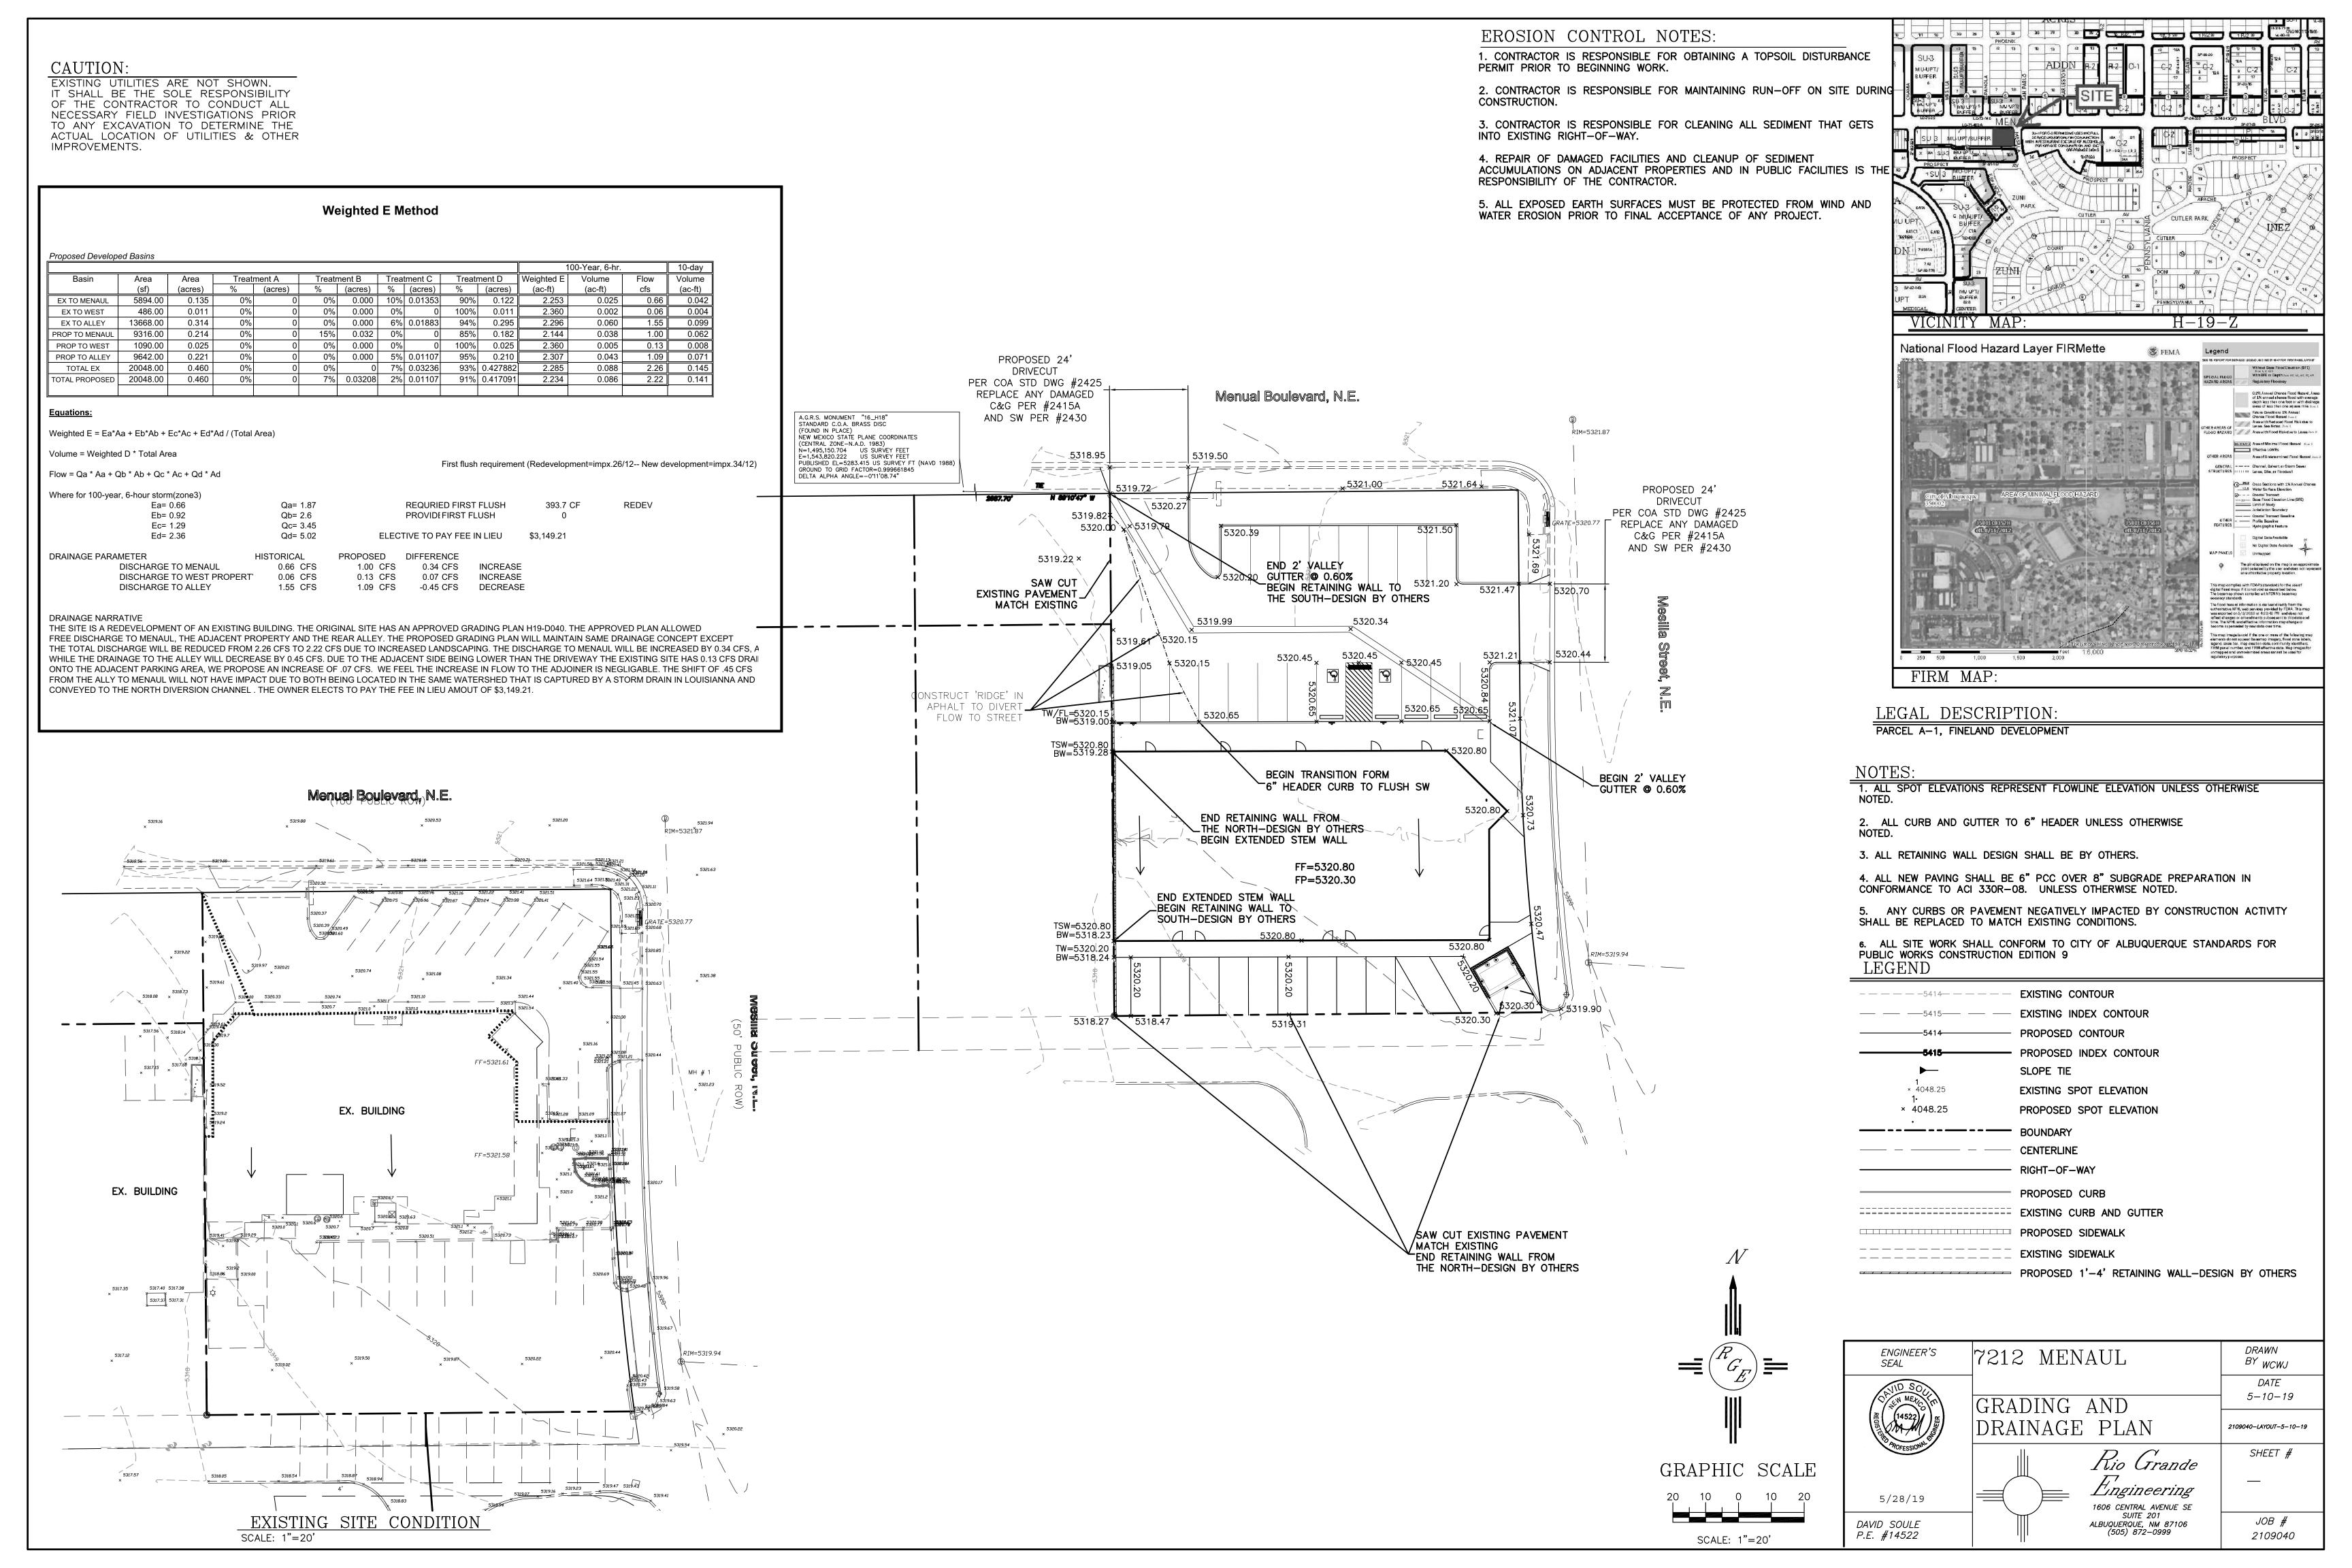

#### Prior to Grading/Building Permit:

1. Show the grading and site work for repaving the alley.

Albuquerque

2. Provide proposed contours and increase the density of existing and proposed spot elevation along the property line. Hydrology is especially interested in the tie-in to the alley and the property to the west.

NM 87103

3. Provide sections through the west property line showing proposed retaining walls, garden walls, property/ROW lines, existing and proposed grades. In accordance with DPM Ch.22, section 5 part B, grading and wall construction near the property line may not endanger adjacent property or constrain its use.

www.cabq.gov

- 4. The note to end the valley gutter at the Menual entrance also says to begin a retaining wall. Will this cut-off access to the property to the west? Show the retaining wall location.
- 5. What is the building use? For trash enclosures serving food service developments, demonstrate *control of liquids from dumpster areas* per DPM Chapter 22.9.E, Table 1 by containing runoff from the dumpster area and discharging to the sanitary sewer. If this information is on the utility plan please provide it, or show on the grading plan.
- Provide a Bernalillo County recorded drainage easement granted by the property owner to the west for discharging across their property, or modify the grading to eliminate cross lot drainage.

## CITY OF ALBUQUERQUE

Planning Department
David Campbell, Director

7. Payment of the Fee in Lieu (Amount = \$3,149, per the Grading and Drainage Plan) of onsite management of the SWQV must be made. Include a copy of the paid receipt when resubmitting.

### Prior to Certificate of Occupancy (For Information):

- 8. Engineer's Certification, per the DPM Chapter 22.7: *Engineer's Certification Checklist For Subdivision* is required.
- 9. City acceptance and close-out of the public Work Order will be required, unless a financial guarantee has been posted.