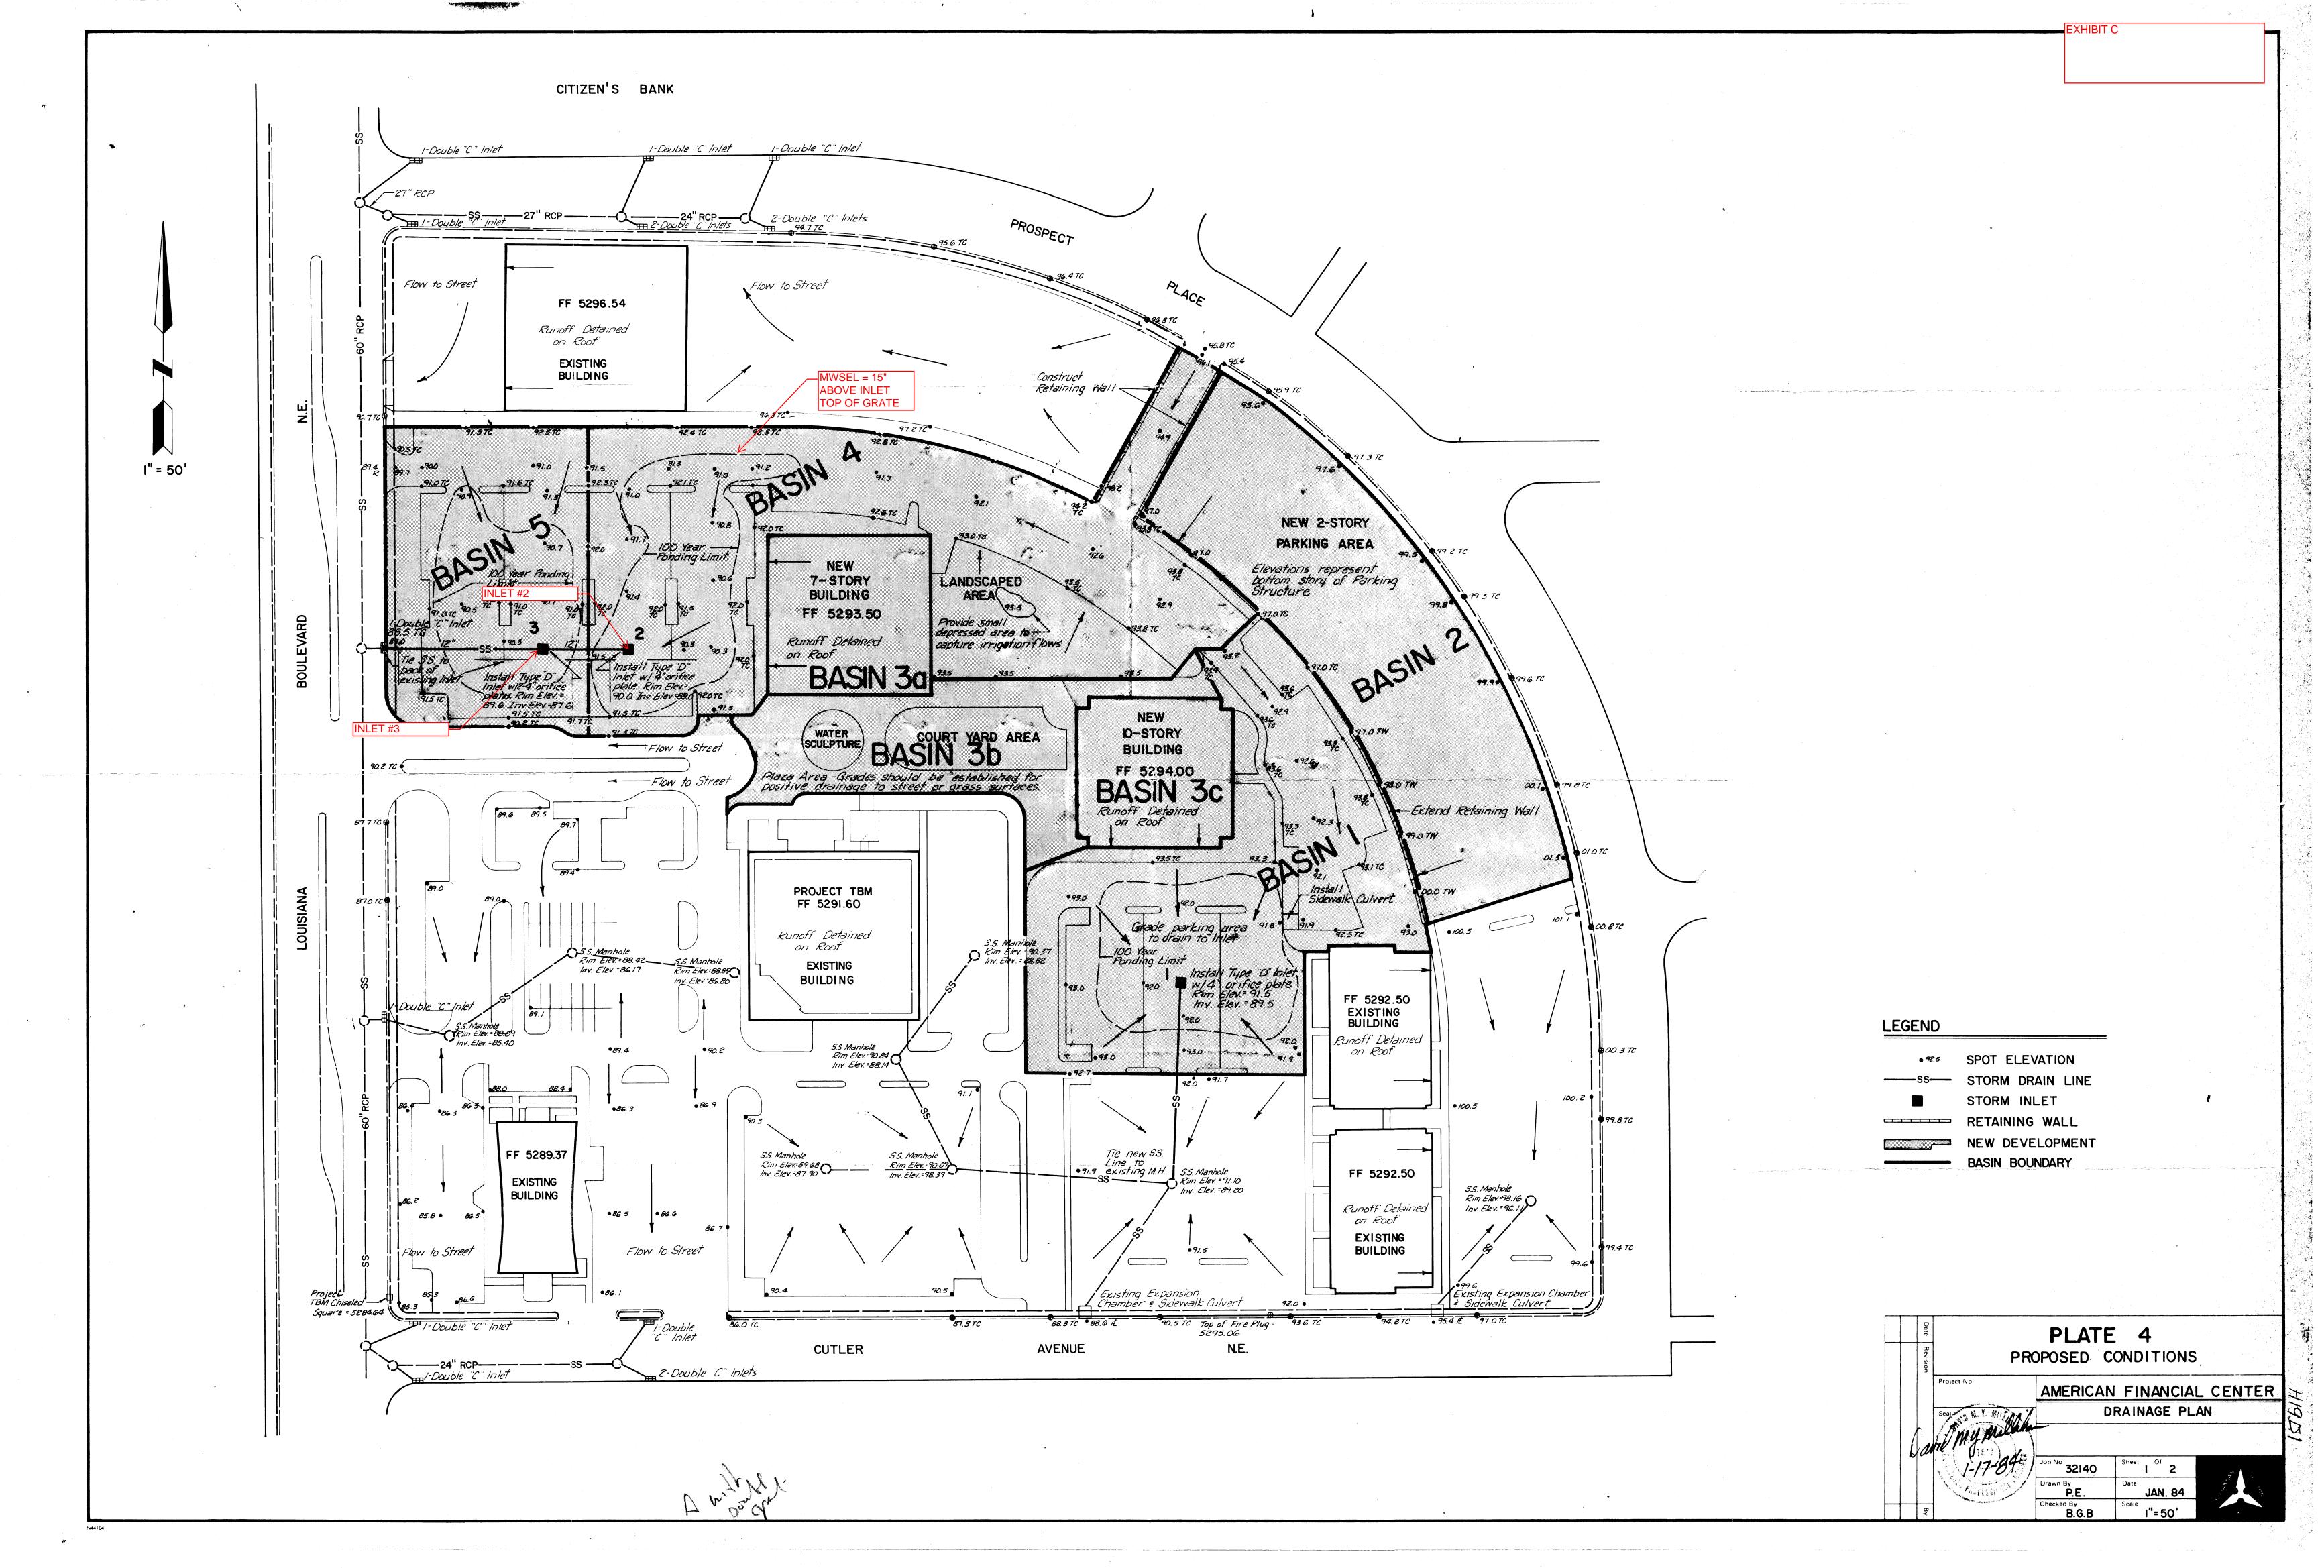

Albuquerque

PO Box 1293

1. Under Existing Conditions, reference to prior drainage file H16-D1 is inaccurate. The actual drainage file is H19D084. According to this drainage plan, this site has limited discharge. See attached plan and calculations.

NM 87103

2. Below is an image of the existing parking with two ponding area utilizing the parking and adding about 15 inches above the inlets to store the detention volume.

www.cabq.gov

### CITY OF ALBUQUERQUE

Planning Department Alan Varela, Director

Mayor Timothy M. Keller

Since it looks like a large portion of detention basin #5 is being removed, an underground system will have to be utilized and outfall to the existing inlet on Louisiana. Also, since Basin #4 ties into Basin #5, Basin #4 will also have to be re-evaluated to determine that it can still provide the required detention.