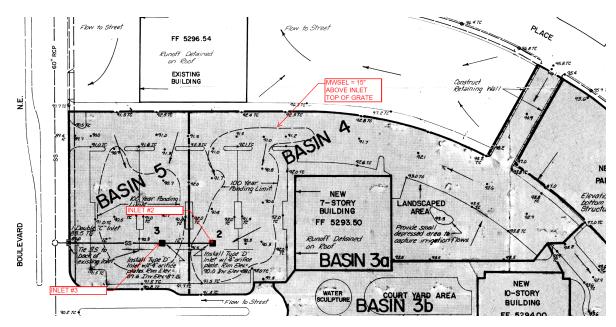

Albuquerque

PO Box 1293

1. Under Existing Conditions, reference to prior drainage file H16-D1 is inaccurate. The actual drainage file is H19D084. According to this drainage plan, this site has limited discharge. See attached plan and calculations.

NM 87103

2. Below is an image of the existing parking with two ponding area utilizing the parking and adding about 15 inches above the inlets to store the detention volume.

www.cabq.gov

### CITY OF ALBUQUERQUE

Planning Department Alan Varela, Director

Mayor Timothy M. Keller

Since it looks like a large portion of detention basin #5 is being removed, an underground system will have to be utilized and outfall to the existing inlet on Louisiana. Also, since Basin #4 ties into Basin #5, Basin #4 will also have to be re-evaluated to determine that it can still provide the required detention.