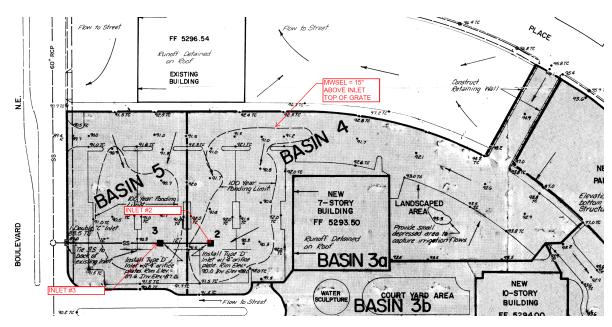

NM 87103

2. Below is an image of the existing parking with two ponding area utilizing the parking and adding about 15 inches above the inlets to store the detention volume.

www.cabq.gov

## CITY OF ALBUQUERQUE

Planning Department Alan Varela, Director

Mayor Timothy M. Keller

Since it looks like a large portion of detention basin #5 is being removed, an underground system will have to be utilized and outfall to the existing inlet on Louisiana. Also, since Basin #4 ties into Basin #5, Basin #4 will also have to be re-evaluated to determine that it can still provide the required detention.