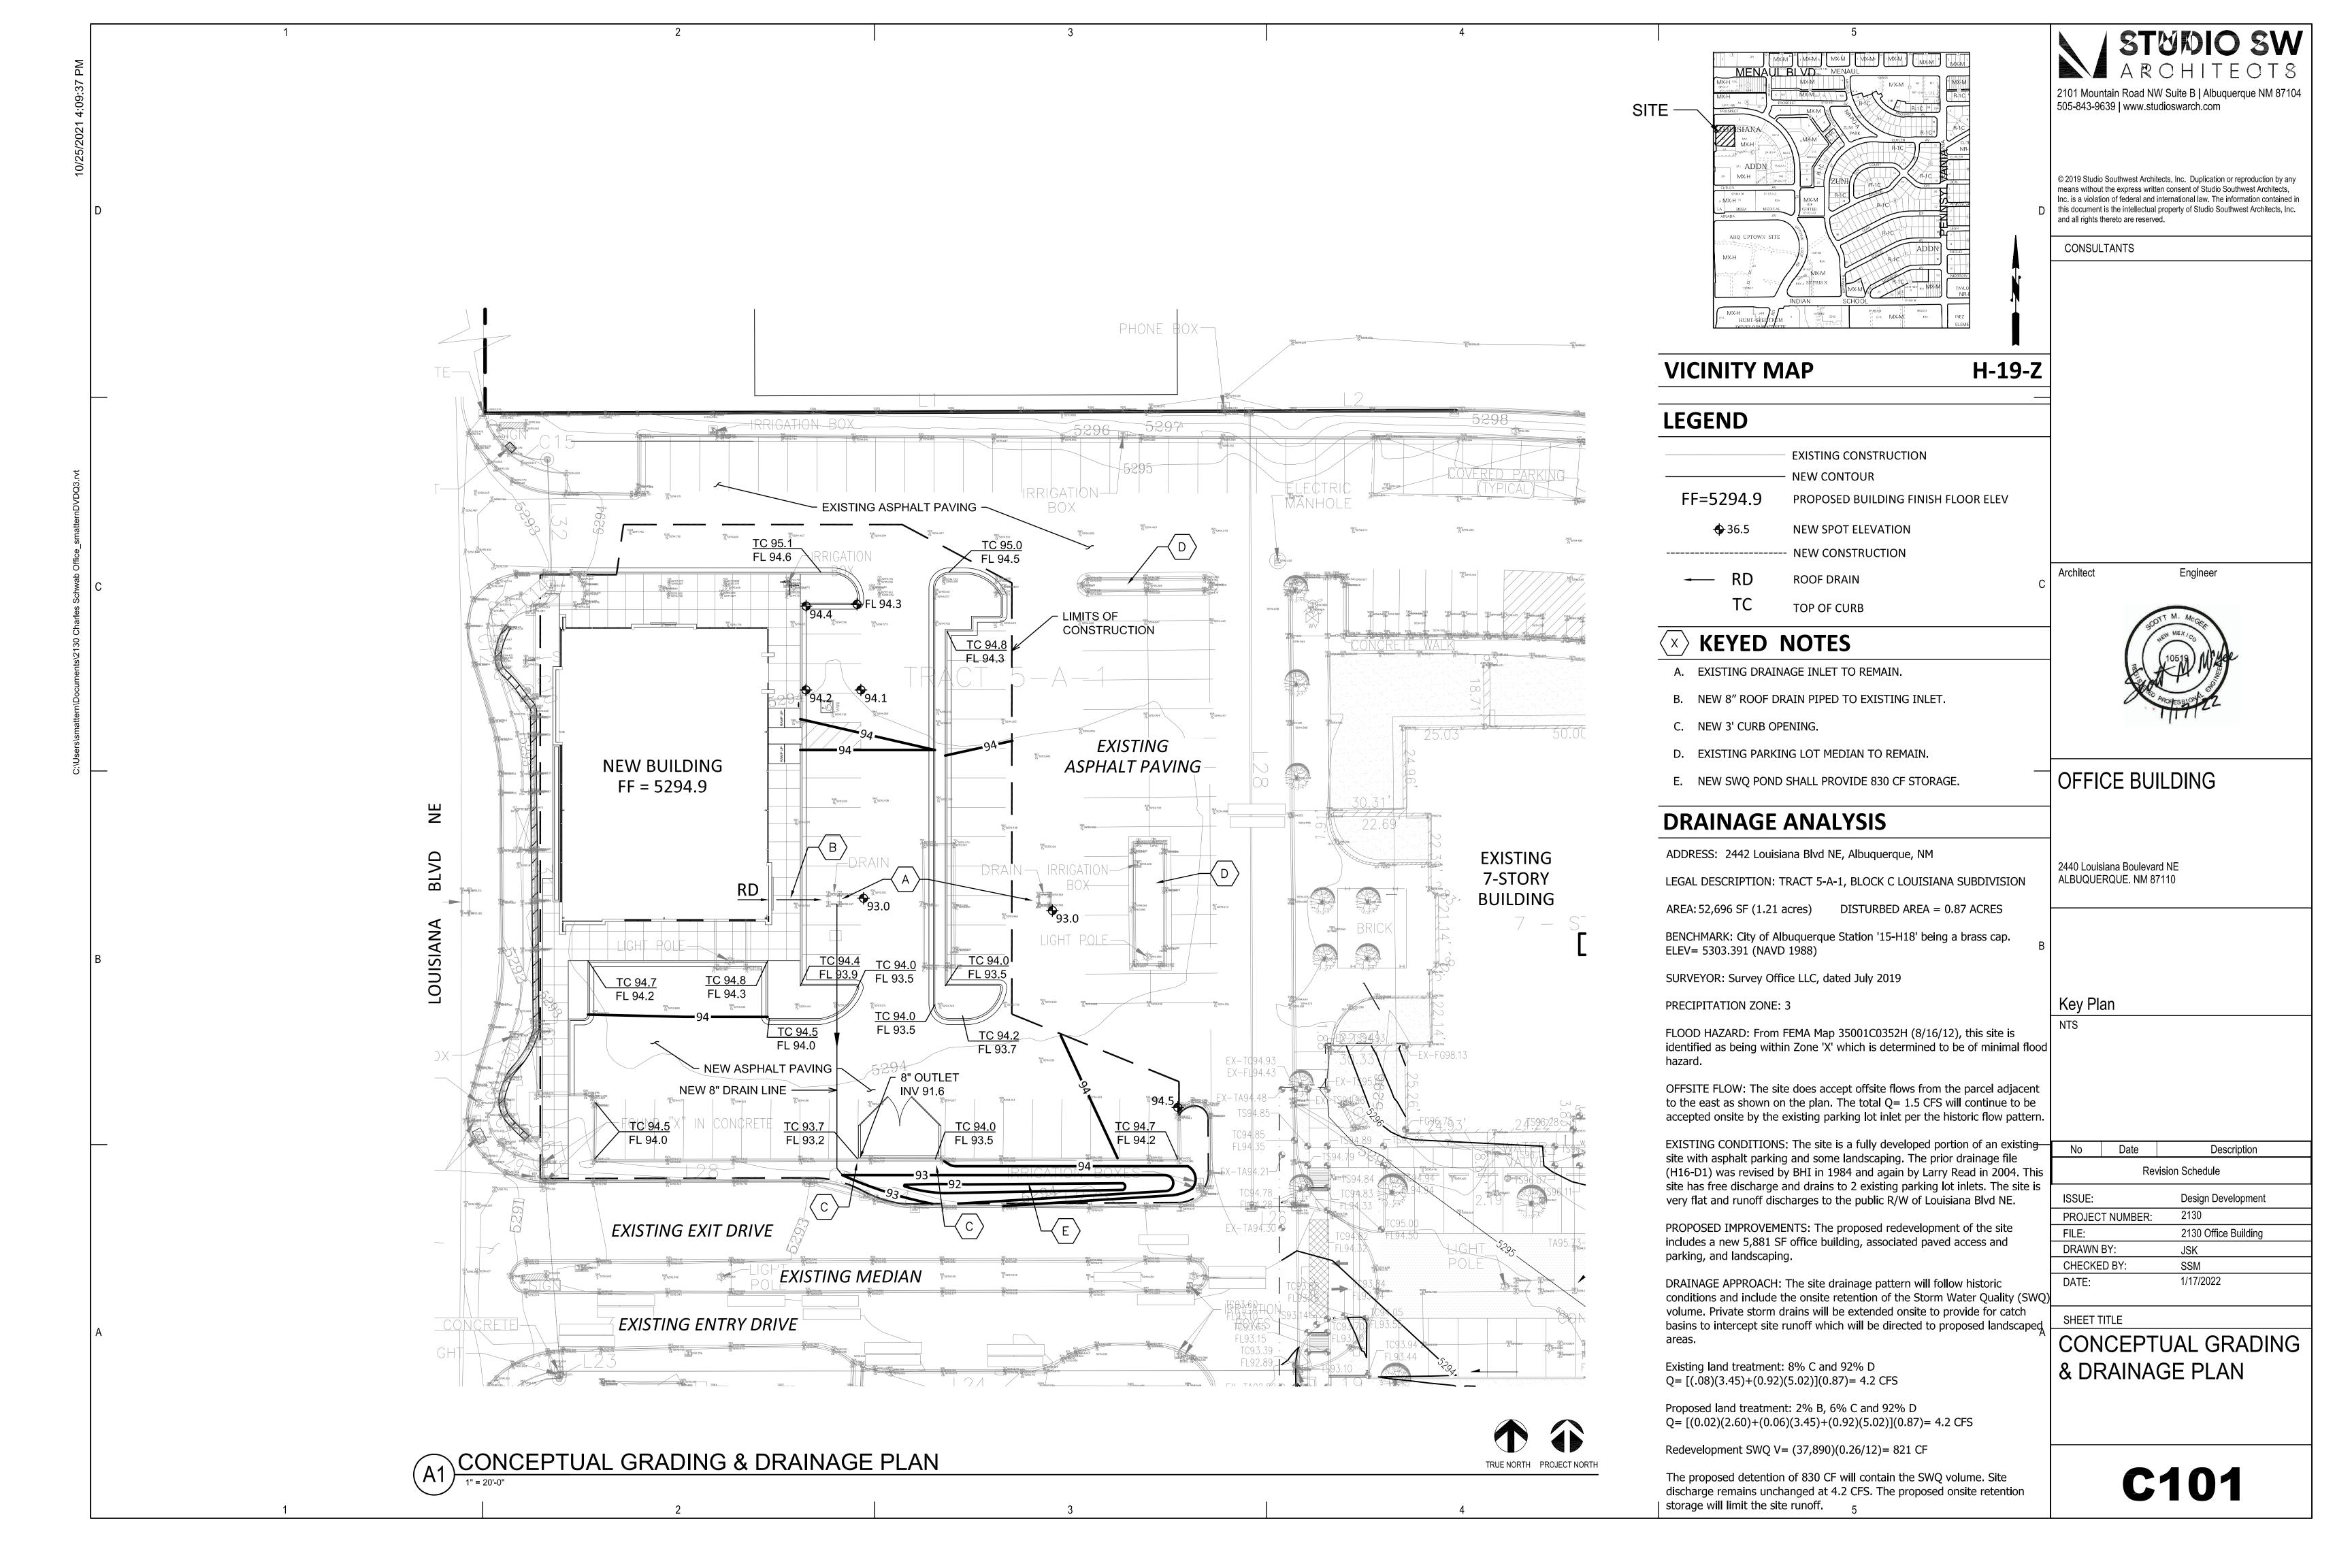

Albuquerque

PO Box 1293

1. Under Existing Conditions, reference to prior drainage file H16-D1 is inaccurate. The actual drainage file is H19D084. According to this drainage plan, this site has limited discharge. See attached plan and calculations.