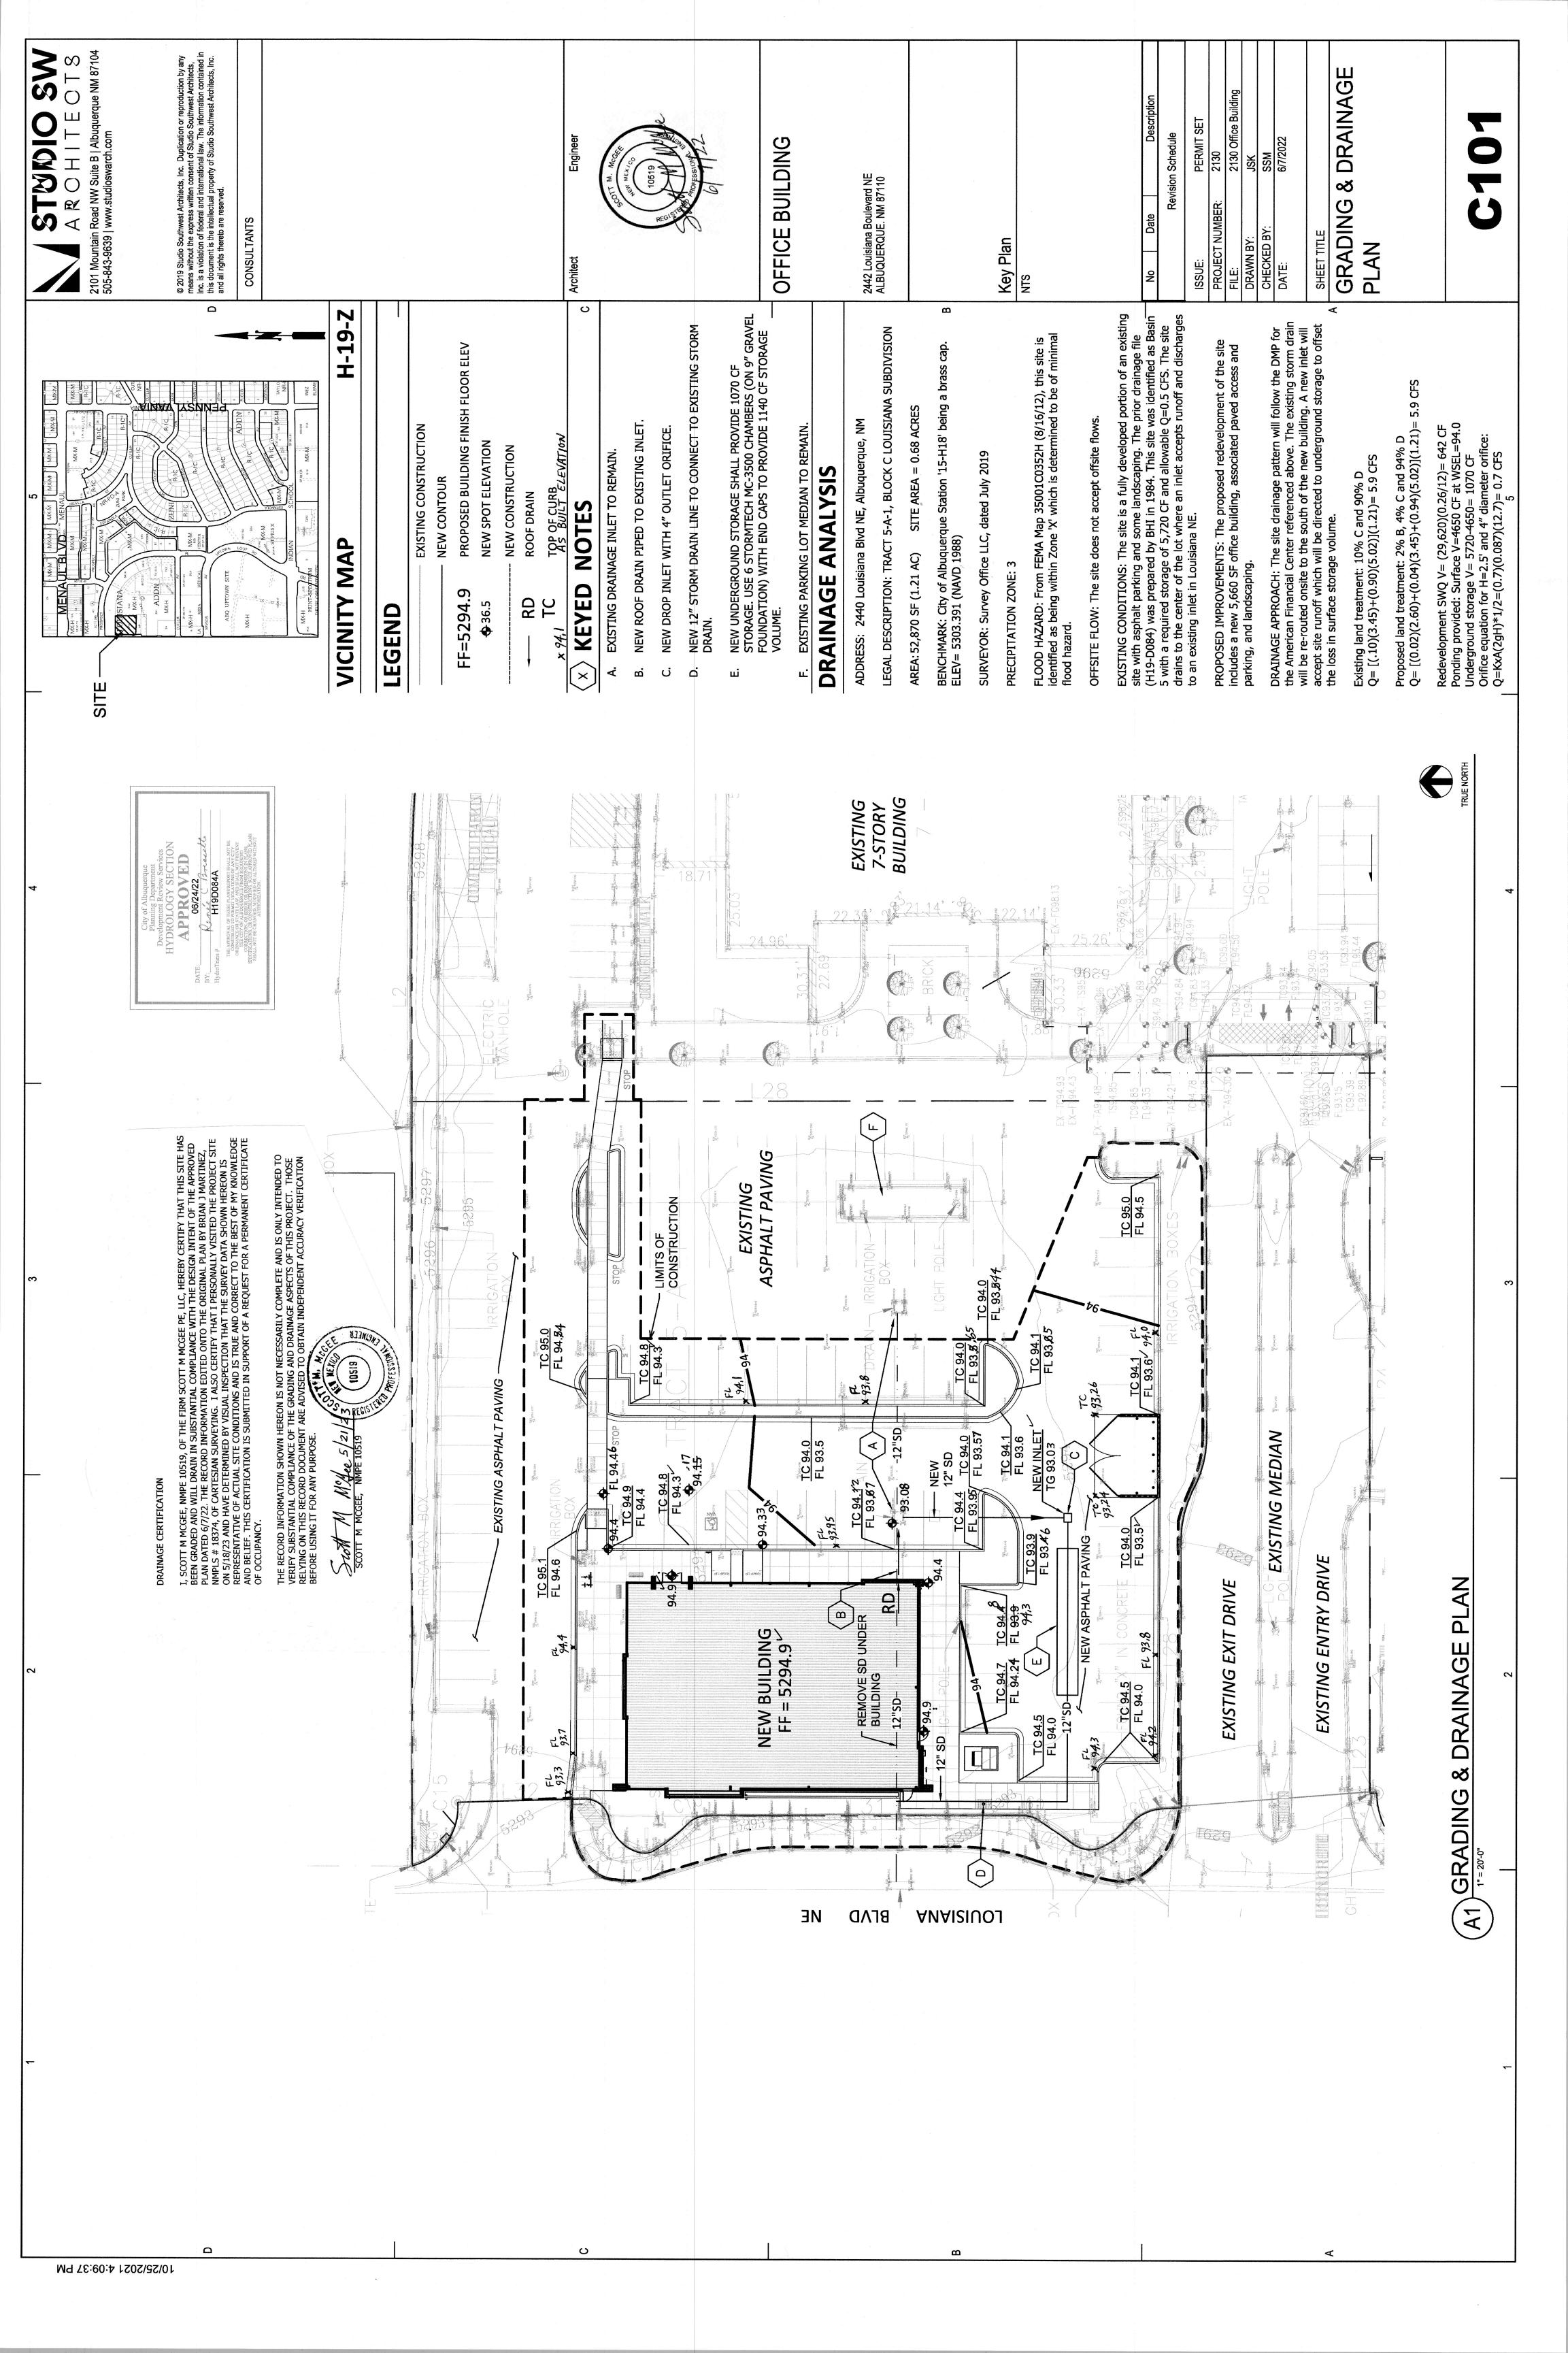

#### DRAINAGE CERTIFICATION

I, SCOTT M MCGEE, NMPE 10519, OF THE FIRM SCOTT M MCGEE PE, LLC, HEREBY CERTIFY THAT THIS SITE HAS BEEN GRADED AND WILL DRAIN IN SUBSTANTIAL COMPLIANCE WITH THE DESIGN INTENT OF THE APPROVED PLAN DATED 12/27/21. THE RECORD INFORMATION EDITED ONTO THE ORIGINAL PLAN BY BRIAN J MARTINEZ, NMPLS # 18374, OF CARTESIAN SURVEYING. I ALSO CERTIFY THAT I PERSONALLY VISITED THE PROJECT SITE ON 3/30/23 AND HAVE DETERMINED BY VISUAL INSPECTION that THE SURVEY DATA SHOWN HEREON IS REPRESENTATIVE OF ACTUAL SITE CONDITIONS AND IS TRUE AND CORRECT TO THE BEST OF MY KNOWLEDGE AND BELIEF. THIS CERTIFICATION IS SUBMITTED IN SUPPORT OF A REQUEST FOR A PERMANENT CERTIFICATE OF OCCUPANCY.

THE RECORD INFORMATION SHOWN HEREON IS NOT NECESSARILY COMPLETE AND IS ONLY INTENDED TO VERIFY SUBSTANTIAL COMPLIANCE OF THE GRADING AND DRAINAGE ASPECTS OF THIS PROJECT. THOSE RELYING ON THIS RECORD DOCUMENT ARE ADVISED TO OBTAIN INDEPENDENT ACCURACY VERIFICATION BEFORE USING IT FOR ANY PURPOSE.

SCOTT M MCGEE, NMPE 10519