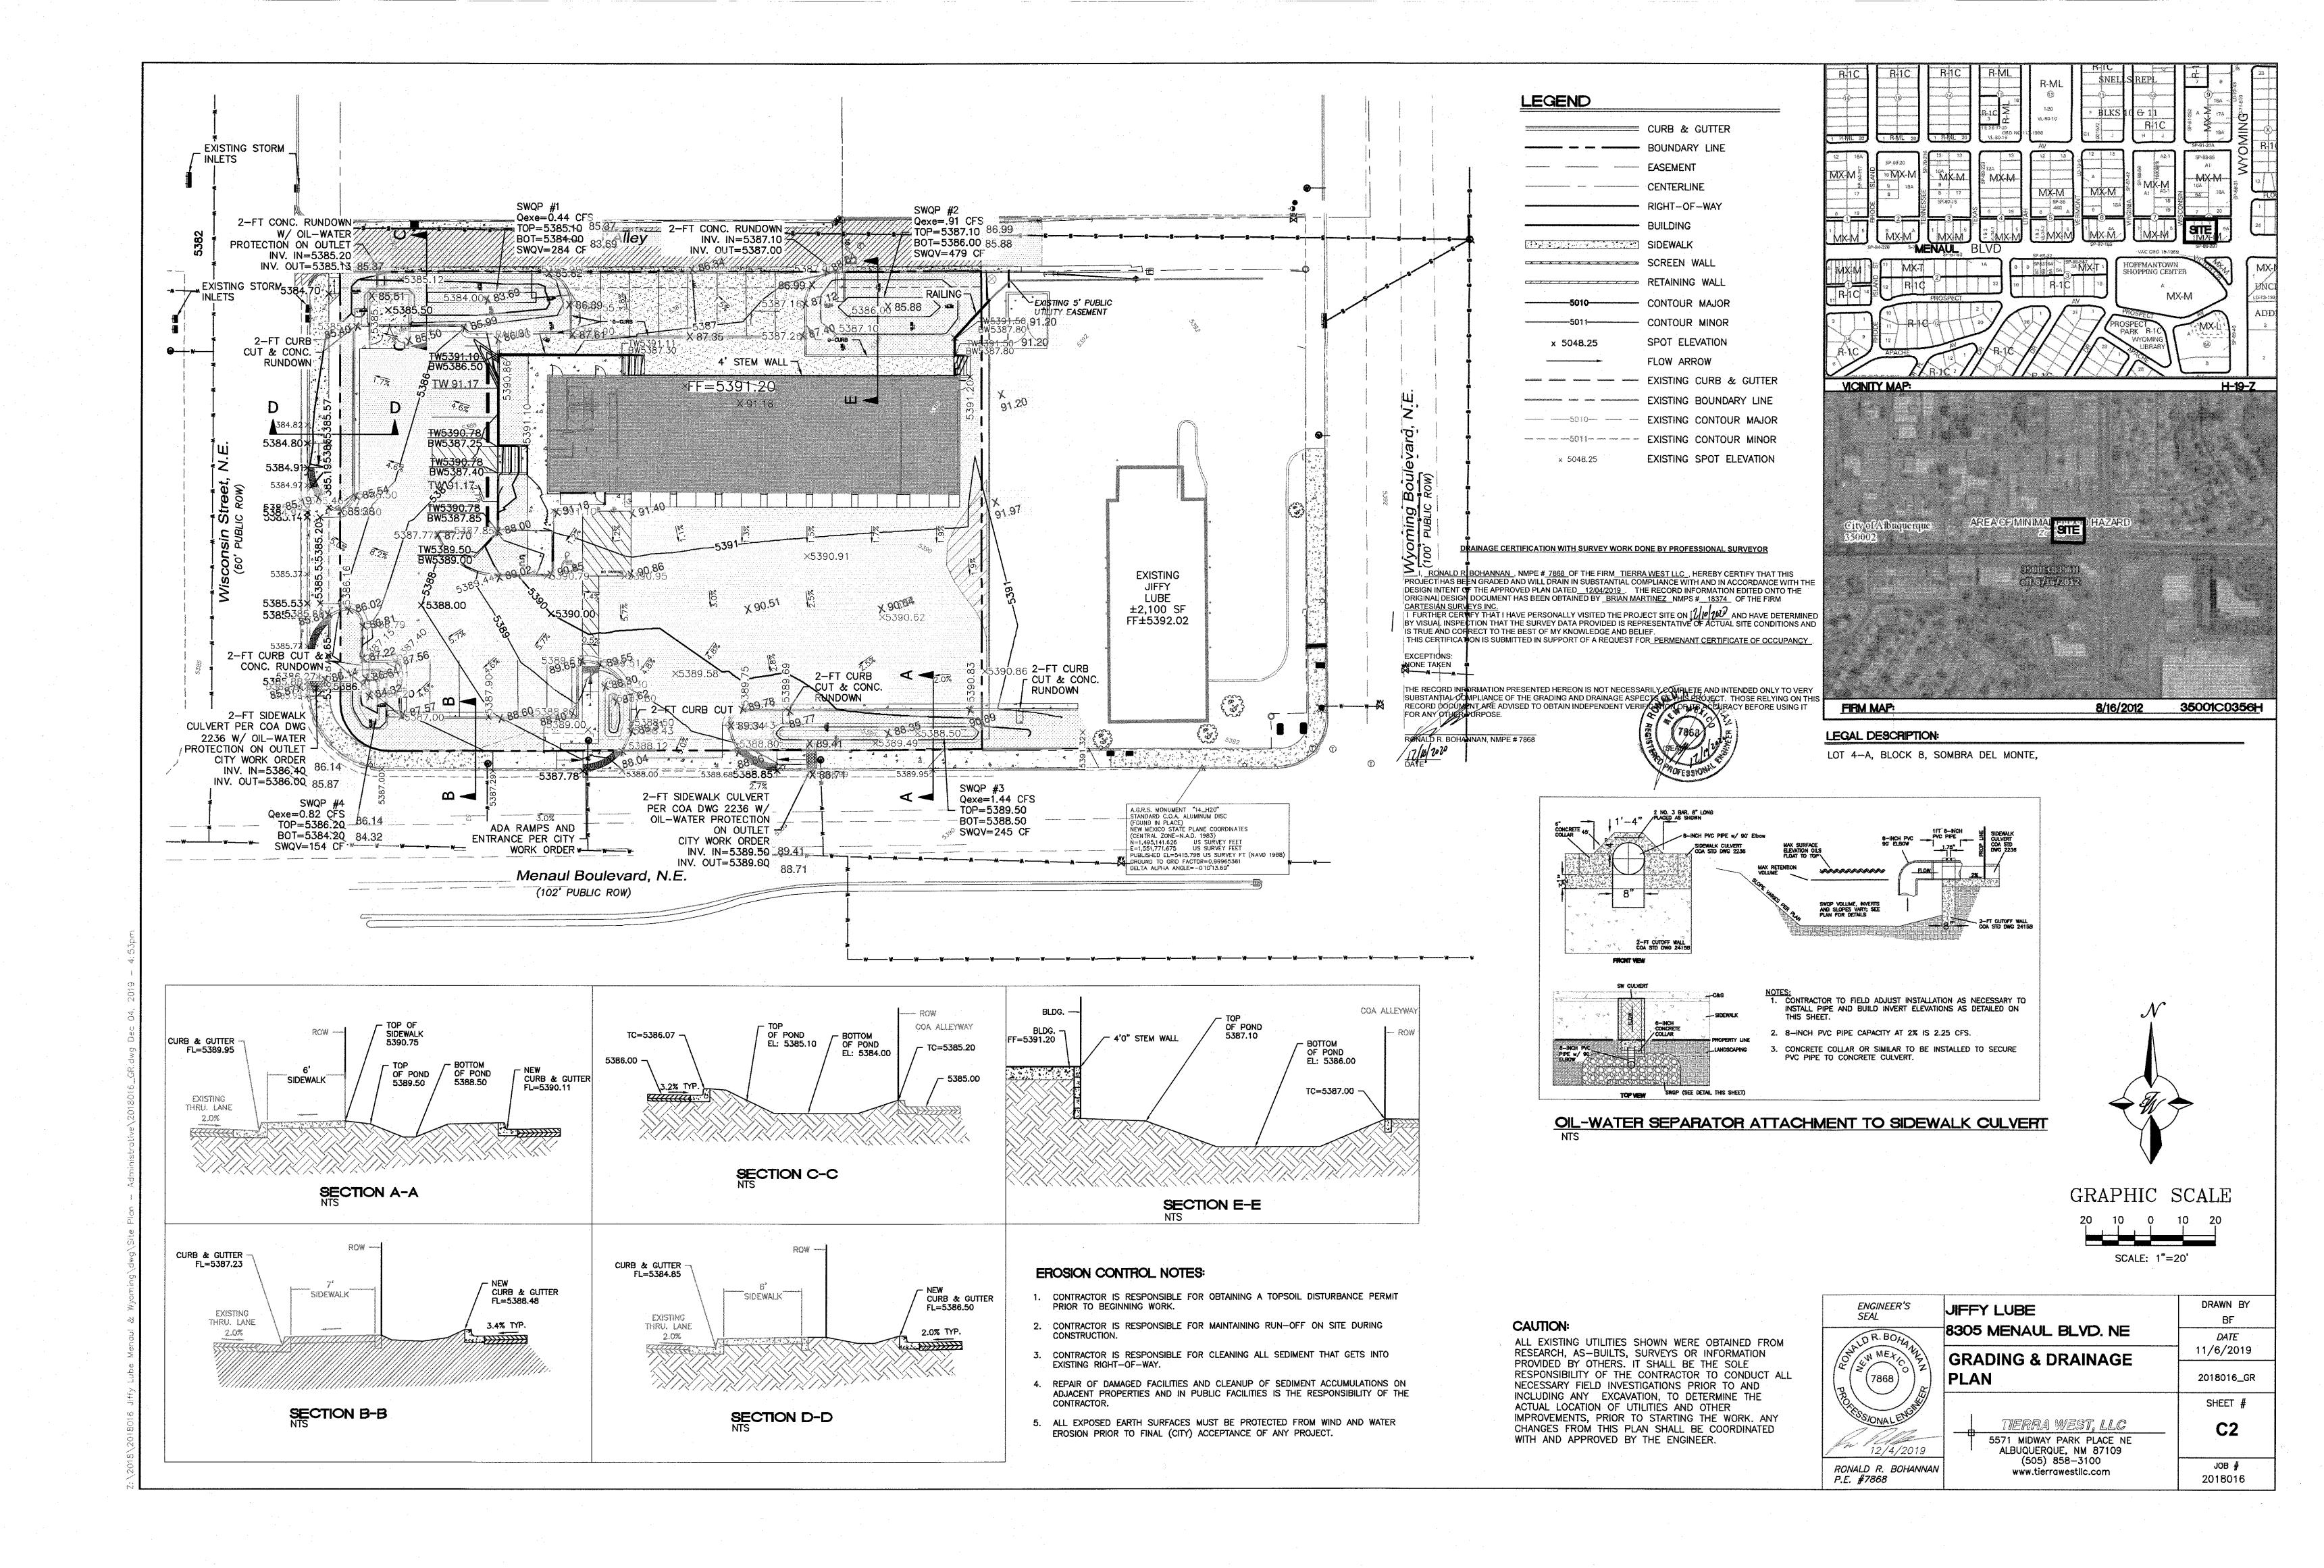

## CITY OF ALBUQUERQUE

Planning Department Brennon Williams, Director

December 17, 2020

Richard Stevenson Tierra West, LLC 5571 Midway Park Place NE Albuquerque, NM 87109

RE: **Jiffy Lube** 

8305 Menaul Blvd. NE

Permanent Certificate of Occupancy - Accepted Grading and Drainage Plan Stamp Date: 12/4/19

Certification Dated: 12/10/20 Drainage File: H19D086

Dear Mr. Stevenson:

PO Box 1293 Based on the submittal received on 12/14/20 and site visit on 12/17/20, this certification is

approved in support of Permanent Certificate of Occupancy by Hydrology.

Albuquerque If you have any questions, please contact me at 924-3986 or earmijo@cabq.gov.

NM 87103 Sincerely,

www.cabq.gov Ernest Armijo, P.E.

Principal Engineer, Planning Dept. Development Review Services