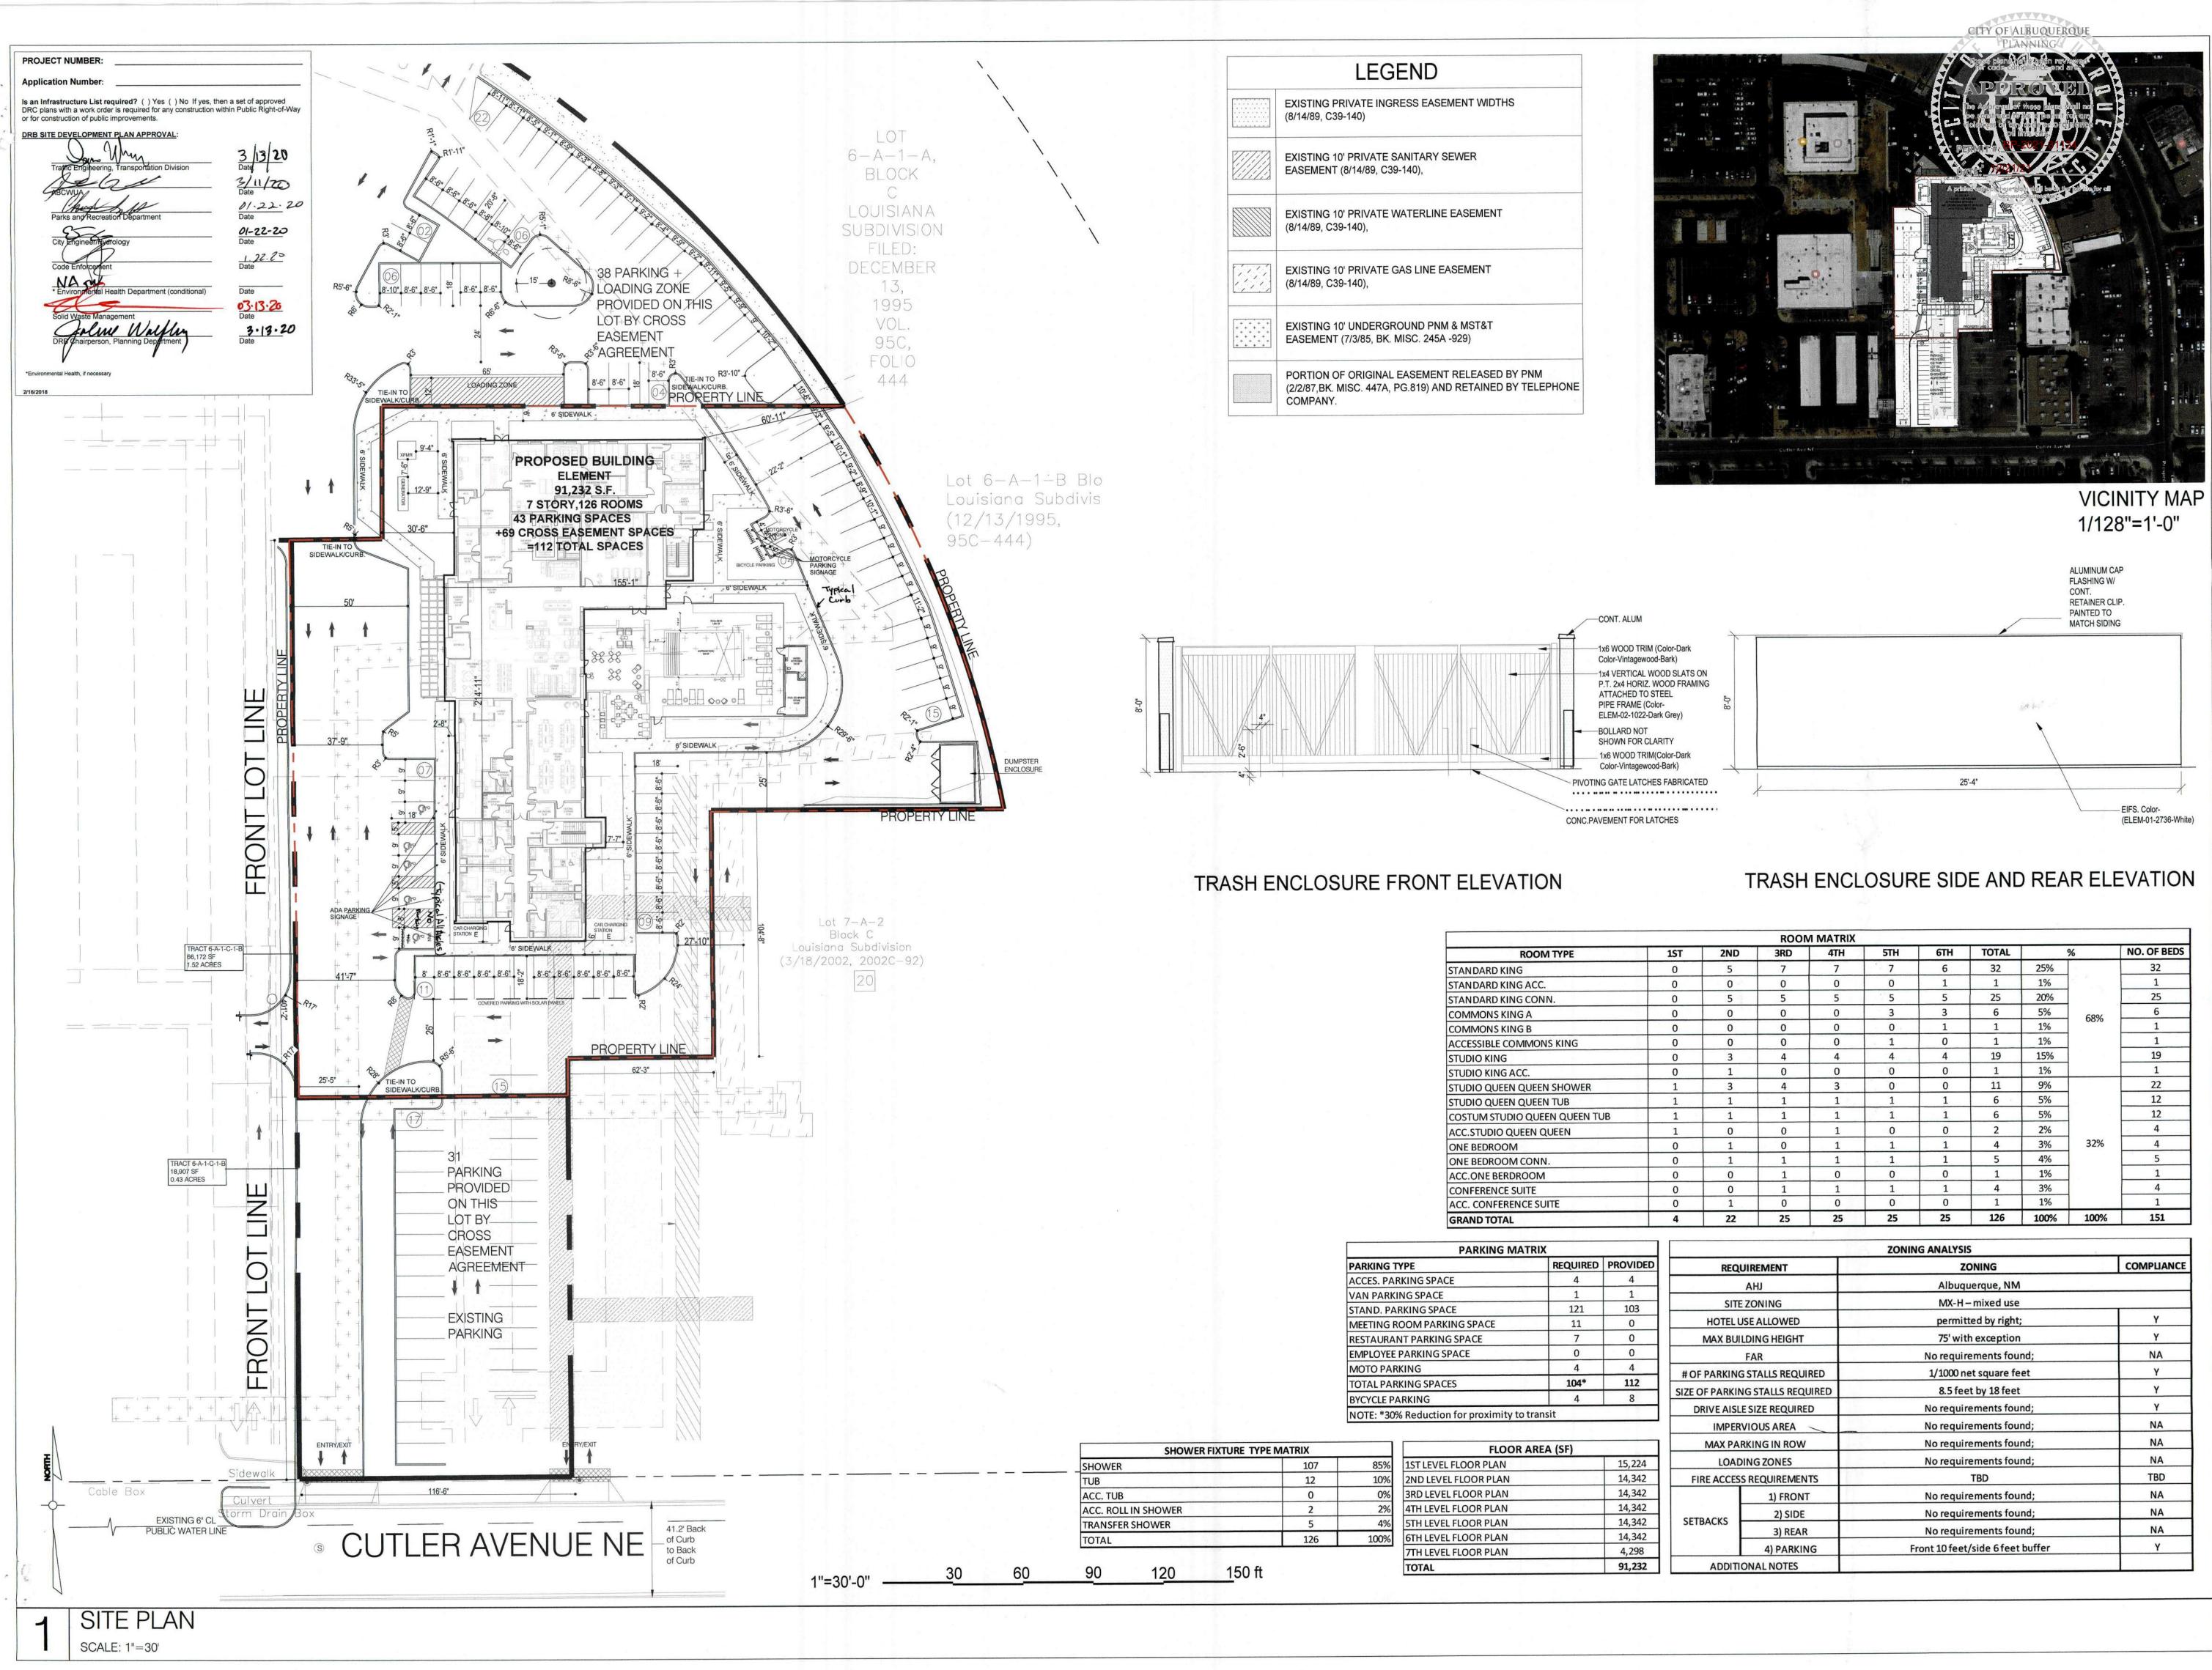

# THIS CERTIFICATION MUST BE SUBMITTED ON COMPANY LETTERHEAD, WITH AN ORIGINAL STAMP AND SIGNATURE

YOUR DESIGN PARTNER

|     | ROOM | MATRIX |     |     |       |      |      |             |
|-----|------|--------|-----|-----|-------|------|------|-------------|
| 2ND | 3RD  | 4TH    | 5TH | 6TH | TOTAL | 9    | %    | NO. OF BEDS |
| 5   | 7    | 7      | 7   | 6   | 32    | 25%  |      | 32          |
| 0   | 0    | 0      | 0   | 1   | 1     | 1%   | 68%  | 1           |
| 5   | 5    | 5      | 5   | 5   | 25    | 20%  |      | 25          |
| 0   | 0    | 0      | 3   | 3   | 6     | 5%   |      | 6           |
| 0   | 0    | 0      | 0   | 1   | 1     | 1%   |      | 1           |
| 0   | 0    | 0      | 1   | 0   | 1     | 1%   |      | 1           |
| 3   | 4    | 4      | 4   | 4   | 19    | 15%  |      | 19          |
| 1   | 0    | 0      | 0   | 0   | 1     | 1%   |      | 1           |
| 3   | 4    | 3      | 0   | 0   | 11    | 9%   | 32%  | 22          |
| 1   | 1    | 1      | 1   | 1   | 6     | 5%   |      | 12          |
| 1   | 1    | 1      | 1   | 1   | 6     | 5%   |      | 12          |
| 0   | 0    | 1      | 0   | 0   | 2     | 2%   |      | . 4         |
| 1   | 0    | 1      | 1   | 1   | 4     | 3%   |      | 4           |
| 1   | 1    | 1      | - 1 | 1   | 5     | 4%   |      | 5           |
| 0   | 1    | 0      | 0   | 0   | 1     | 1%   |      | 1           |
| 0   | 1    | 1      | 1   | 1   | 4     | 3%   |      | 4           |
| 1   | 0    | 0      | 0   | 0   | 1     | 1%   |      | 1           |
| 22  | 25   | 25     | 25  | 25  | 126   | 100% | 100% | 151         |

|                        |                    | ZONING ANALYSIS                  |            |  |
|------------------------|--------------------|----------------------------------|------------|--|
| REQUIREMENT            |                    | ZONING                           | COMPLIANCE |  |
| LHA                    |                    | Albuquerque, NM                  |            |  |
| SITE ZONING            |                    | MX-H – mixed use                 |            |  |
| IOTEL USE ALLOWED      |                    | permitted by right;              | Y          |  |
| AX BUILDING HEIGHT     |                    | 75' with exception               | Y          |  |
| FAR                    |                    | No requirements found;           | NA         |  |
| ARKING STALLS REQUIRED |                    | 1/1000 net square feet           | Y          |  |
| PARKIN                 | NG STALLS REQUIRED | 8.5 feet by 18 feet              | Y          |  |
| /E AISL                | E SIZE REQUIRED    | No requirements found;           | Y          |  |
| IMPER                  | VIOUS AREA         | No requirements found;           | NA         |  |
| IAX PA                 | RKING IN ROW       | No requirements found;           | NA         |  |
| LOAD                   | DING ZONES         | No requirements found;           | NA         |  |
| ACCES                  | S REQUIREMENTS     | TBD                              | TBD        |  |
|                        | 1) FRONT           | No requirements found;           | NA         |  |
| скз                    | 2) SIDE            | No requirements found;           | NA         |  |
|                        | 3) REAR            | No requirements found;           | NA         |  |
|                        | 4) PARKING         | Front 10 feet/side 6 feet buffer | Y          |  |
| ADDITI                 | ONAL NOTES         |                                  |            |  |

| Architects Engineers Interiors                                                                                        |
|-----------------------------------------------------------------------------------------------------------------------|
| BASE4<br>2901 CLINT MOORE ROAD #114<br>BOCA RATON, FLORIDA 33496<br>www.base-4.com                                    |
| Seal<br>RICARDO J<br>NUNIZ-GUILLET<br>NO. 005972<br>RED ARGINAL<br>Owner:                                             |
| Allen Sigmon REAL ESTATE GROUP<br>9201 MONTGOMERY BLVD, NE BLDG 1<br>ALBUQUERQUE, NM 87111                            |
| element"                                                                                                              |
| ELEMENT<br>ALBUQUERQUE,NM                                                                                             |
| No.ISSUE DATEPROJECT STATUSIIIIIDATE2020.01.17DRAWN BYSGCHECKED BYDHSCALEAS NOTEDPROJECT NO.B4 - 176 - 1901SHEET NAME |
| SITE PLAN<br>DRAWING NO.<br>A1.1                                                                                      |