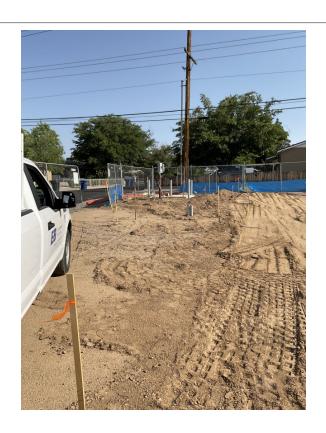

## **Enterprise Builders: US Eagle FCU Menaul**

**Action Log:** 

| Location          | Action Type       | Action Required | Date Noted | Date<br>Completed | Initials |
|-------------------|-------------------|-----------------|------------|-------------------|----------|
| North east corner | Corrective Action | Add silt fence  | 06-16-2021 |                   |          |
| South perimeter   | Corrective Action | Add silt fence  | 06-16-2021 |                   |          |
| West perimeter    | Corrective Action | Add silt fence  | 06-16-2021 |                   |          |

Inspector: Joshua Armijo

Date Name

Signature

Site Walk Deficiency Photos - North east corner

Site Walk Deficiency Photos - West perimeter

4/28/21

6/2/21