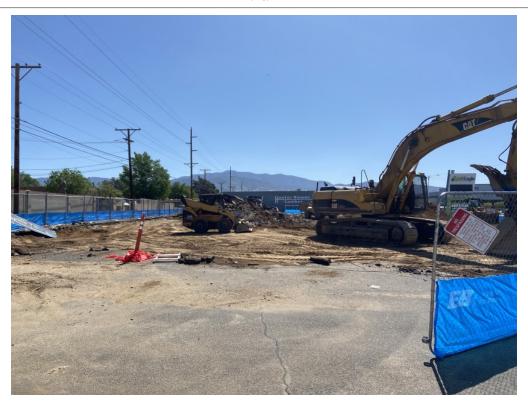

Inspector: Joshua Armijo

Date Name

Signature

Site Walk Deficiency Photos - North east corner

Site Walk Deficiency Photos - West perimeter

4/28/21

6/2/21