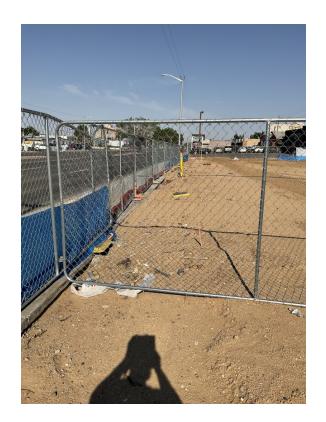

## **Enterprise Builders: US Eagle FCU Menaul**

**Action Log:** 

| Location          | Action Type       | Action Required | Date Noted | Date<br>Completed | Initials |
|-------------------|-------------------|-----------------|------------|-------------------|----------|
| North east corner | Corrective Action | Add silt fence  | 06-16-2021 |                   |          |
| South perimeter   | Corrective Action | Add silt fence  | 06-16-2021 |                   |          |
| West perimeter    | Corrective Action | Add silt fence  | 06-16-2021 |                   |          |

Inspector: Joshua Armijo

Date Name

Signature

Site Walk Deficiency Photos - North east corner

Site Walk Deficiency Photos - West perimeter

4/28/21

6/2/21