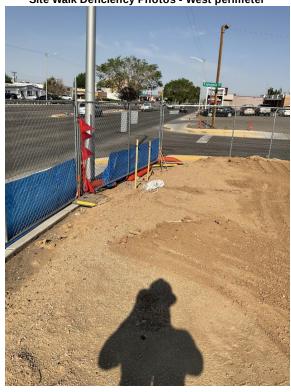

## **Enterprise Builders: US Eagle FCU Menaul**

**Action Log:** 

| Location          | Action Type       | Action Required | Date Noted | Date<br>Completed | Initials |
|-------------------|-------------------|-----------------|------------|-------------------|----------|
| North east corner | Corrective Action | Add silt fence  | 06-16-2021 |                   |          |
| South perimeter   | Corrective Action | Add silt fence  | 06-16-2021 |                   |          |
| West perimeter    | Corrective Action | Add silt fence  | 06-16-2021 |                   |          |

Inspector: Joshua Armijo

Date Name

Signature

Site Walk Deficiency Photos - North east corner

Site Walk Deficiency Photos - West perimeter

4/28/21

6/2/21