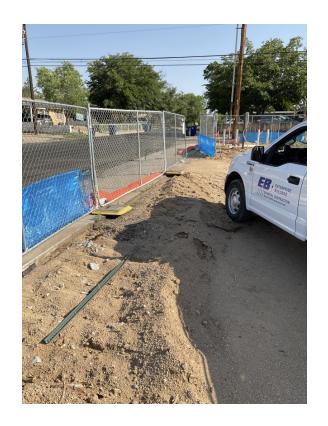

## **Enterprise Builders: US Eagle FCU Menaul**

**Action Log:** 

| Location          | Action Type       | Action Required | Date Noted | Date<br>Completed | Initials |
|-------------------|-------------------|-----------------|------------|-------------------|----------|
| North east corner | Corrective Action | Add silt fence  | 06-16-2021 |                   |          |
| South perimeter   | Corrective Action | Add silt fence  | 06-16-2021 |                   |          |
| West perimeter    | Corrective Action | Add silt fence  | 06-16-2021 |                   |          |

Inspector: Joshua Armijo

Date Name

Signature

Site Walk Deficiency Photos - North east corner

Site Walk Deficiency Photos - West perimeter

4/28/21

6/2/21