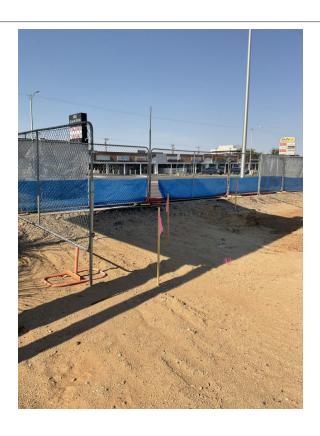

## **Enterprise Builders: US Eagle FCU Menaul**

**Action Log:** 

| Location          | Action Type       | Action Required | Date Noted | Date<br>Completed | Initials |
|-------------------|-------------------|-----------------|------------|-------------------|----------|
| North east corner | Corrective Action | Add silt fence  | 06-16-2021 |                   |          |
| South perimeter   | Corrective Action | Add silt fence  | 06-16-2021 |                   |          |
| West perimeter    | Corrective Action | Add silt fence  | 06-16-2021 |                   |          |

Inspector: Joshua Armijo

Date Name

Signature

Site Walk Deficiency Photos - North east corner

Site Walk Deficiency Photos - West perimeter

4/28/21

6/2/21