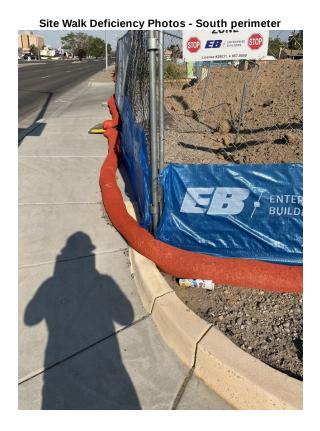

## **Enterprise Builders: US Eagle FCU Menaul**

**Action Log:** 

| Location          | Action Type       | Action Required | Date Noted | Date<br>Completed | Initials |
|-------------------|-------------------|-----------------|------------|-------------------|----------|
| North east corner | Corrective Action | Add silt fence  | 06-16-2021 |                   |          |
| South perimeter   | Corrective Action | Add silt fence  | 06-16-2021 |                   |          |
| West perimeter    | Corrective Action | Add silt fence  | 06-16-2021 |                   |          |