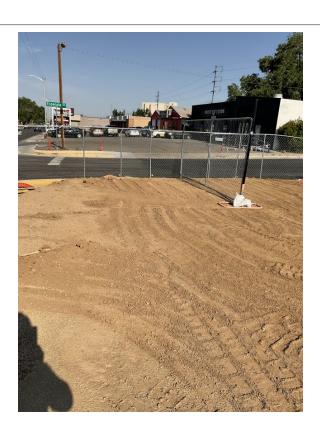

## **Enterprise Builders: US Eagle FCU Menaul**

**Action Log:** 

| Location          | Action Type       | Action Required | Date Noted | Date<br>Completed | Initials |
|-------------------|-------------------|-----------------|------------|-------------------|----------|
| North east corner | Corrective Action | Add silt fence  | 06-16-2021 |                   |          |
| South perimeter   | Corrective Action | Add silt fence  | 06-16-2021 |                   |          |
| West perimeter    | Corrective Action | Add silt fence  | 06-16-2021 |                   |          |

Inspector: Joshua Armijo

Date Name

Signature

Site Walk Deficiency Photos - North east corner

Site Walk Deficiency Photos - West perimeter

4/28/21

6/2/21