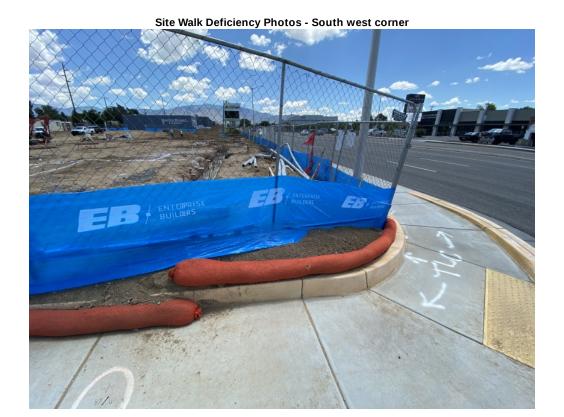

## Enterprise Builders: US Eagle FCU Menaul

Action Log:

| Additi Logi          |                   |                                                                                                       |            |                   |          |  |  |
|----------------------|-------------------|-------------------------------------------------------------------------------------------------------|------------|-------------------|----------|--|--|
| Location             | Action Type       | Action Required                                                                                       | Date Noted | Date<br>Completed | Initials |  |  |
| South west corner    |                   | Need to repair sw corner, ground level inside the site is higher than the ground level on the outside | 07-07-2021 |                   |          |  |  |
| Construction trailer | Corrective Action | Fuel storage needs to be off the ground to prevent spills                                             | 07-07-2021 |                   |          |  |  |