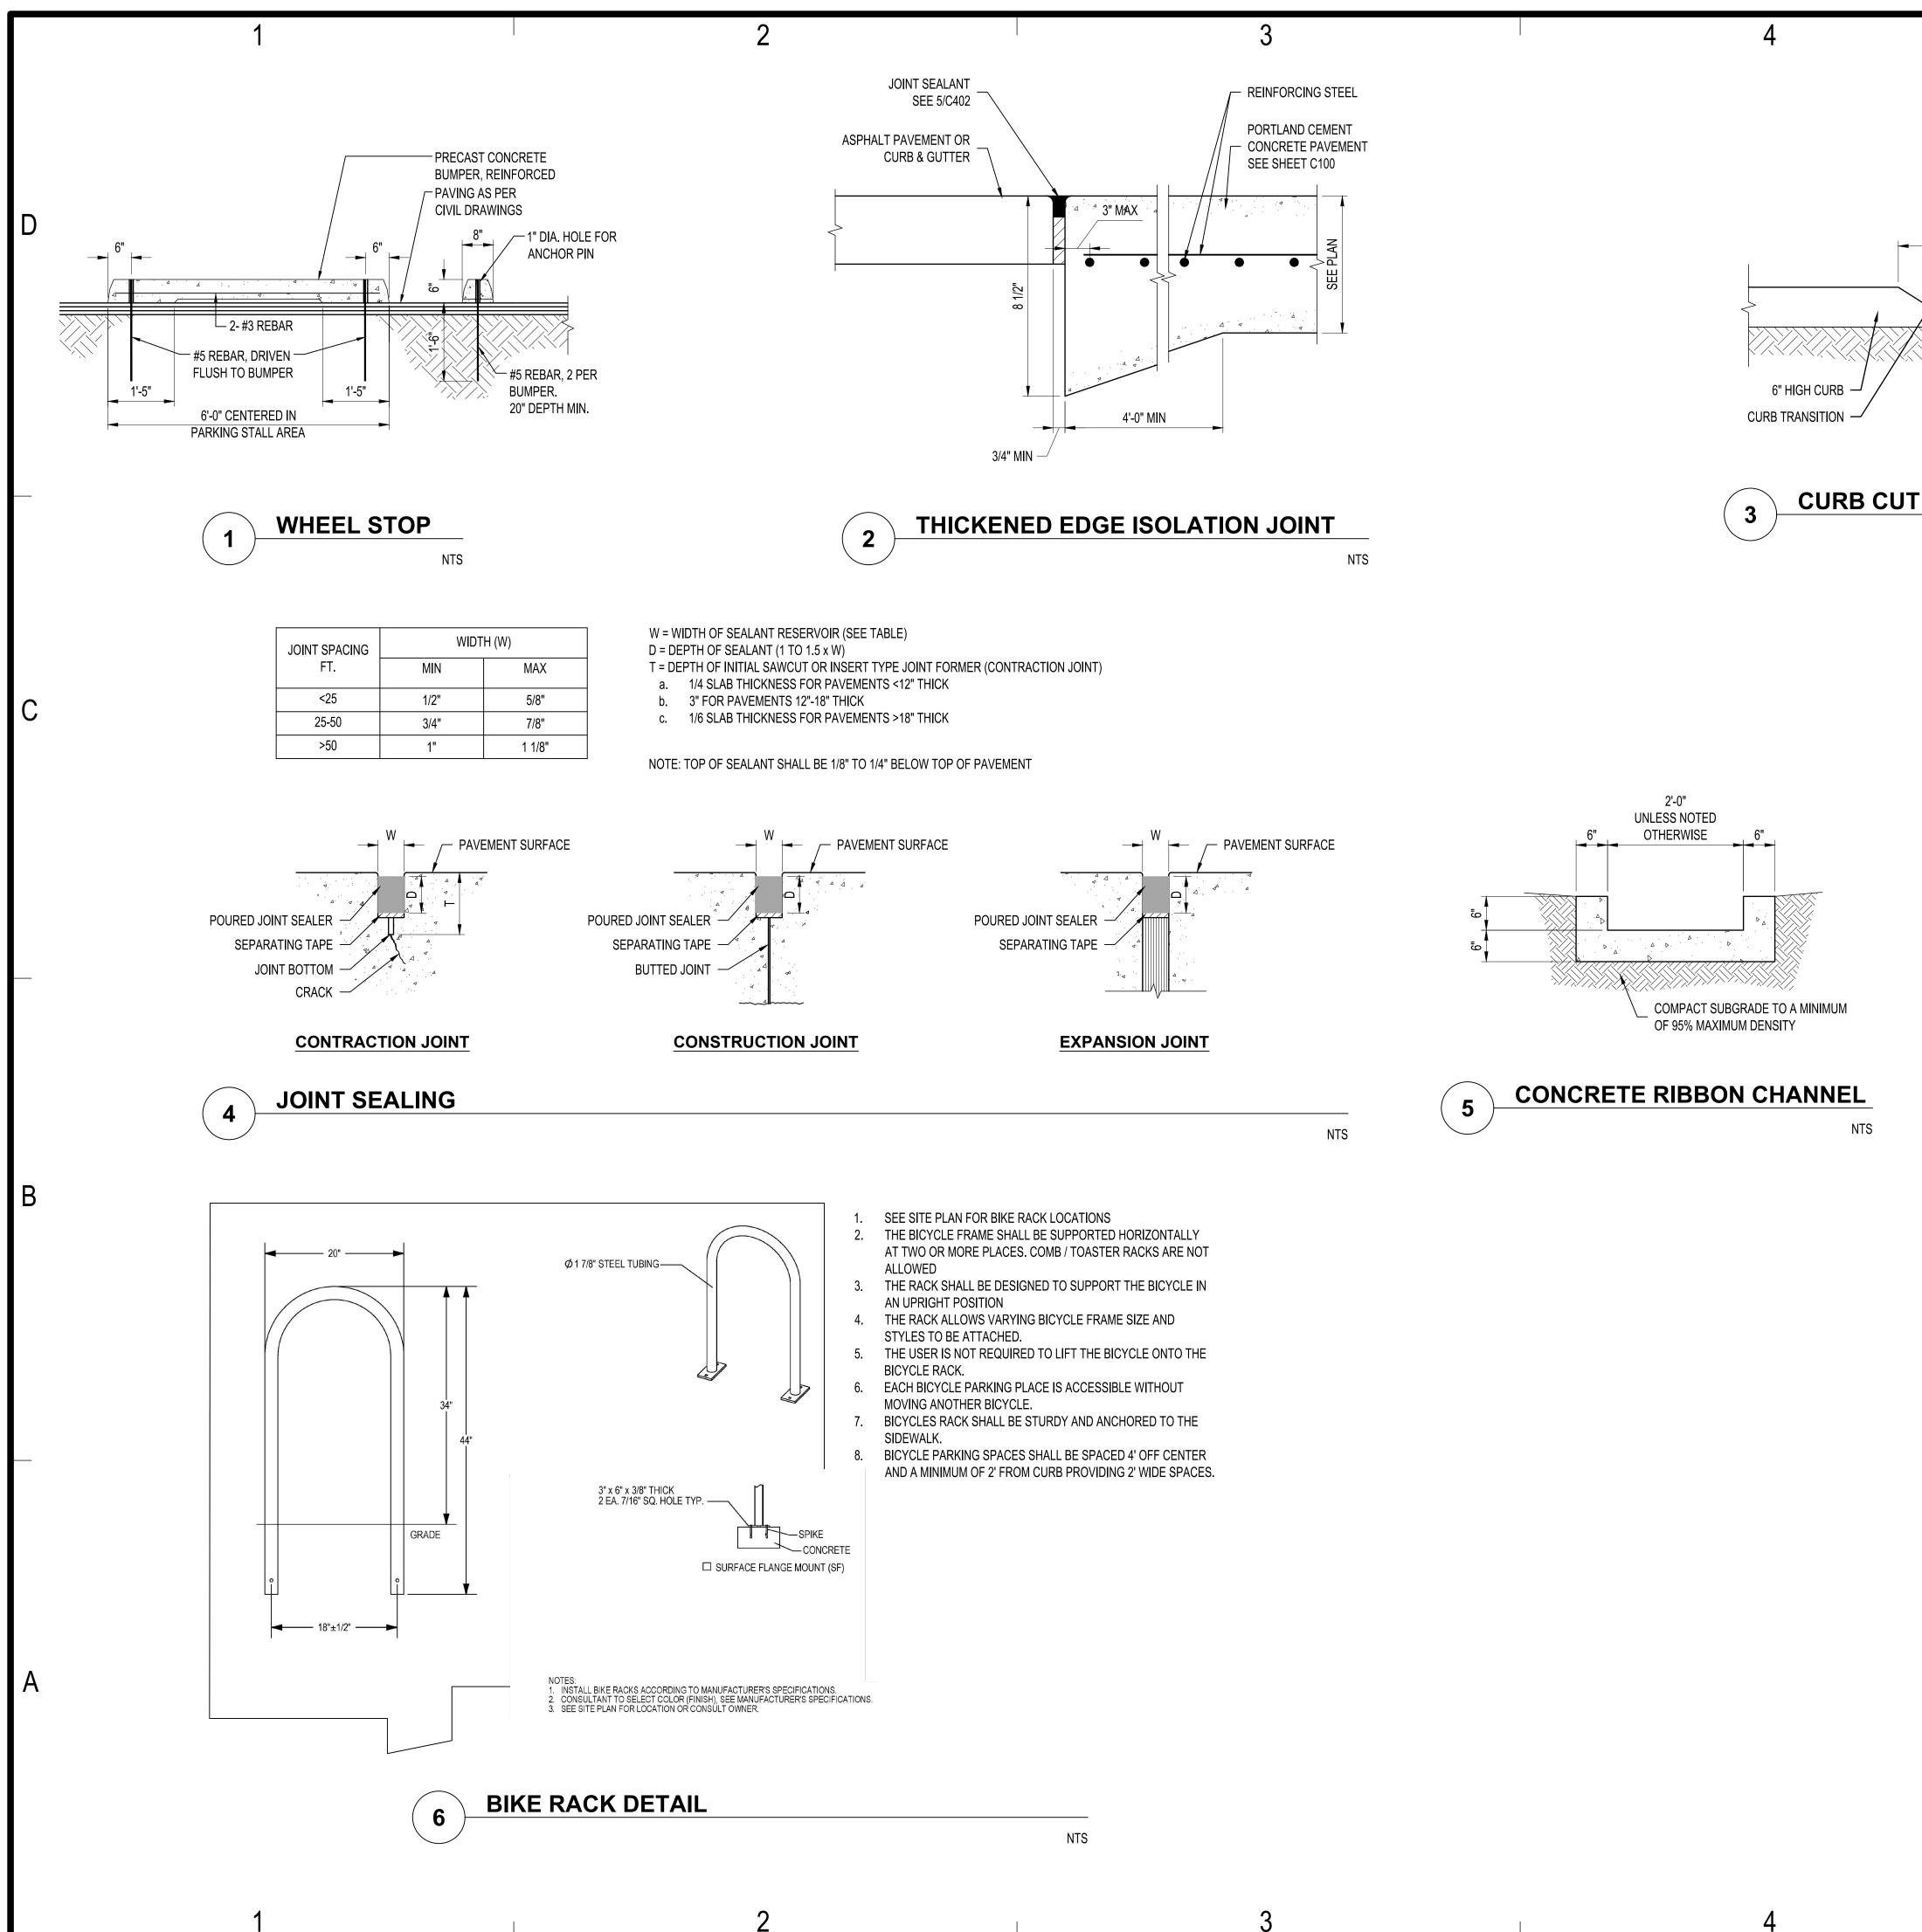

6"

| 5                                                                                                                                                                                                                                                                                                                                                  |   |                                                                                                                                                                                                                                                                                                      |
|----------------------------------------------------------------------------------------------------------------------------------------------------------------------------------------------------------------------------------------------------------------------------------------------------------------------------------------------------|---|------------------------------------------------------------------------------------------------------------------------------------------------------------------------------------------------------------------------------------------------------------------------------------------------------|
| 2'-0"<br>UNLESS NOTED<br>OTHERWISE<br>0 6"<br>0 12" CURB OPENING                                                                                                                                                                                                                                                                                   | D | <image/> <section-header><section-header><section-header><section-header><section-header><section-header><section-header><text><text><text><text></text></text></text></text></section-header></section-header></section-header></section-header></section-header></section-header></section-header> |
|                                                                                                                                                                                                                                                                                                                                                    | С | DO NOT REPRODUCE   This document contains confidential information, and is an instrument of service and property of the architect. It shall not be used on other projects of for extension of this project without the Architect's written approval                                                  |
|                                                                                                                                                                                                                                                                                                                                                    | B | US Eagle FCU<br>Menaul Branch<br>Albuquerque, New Mexico                                                                                                                                                                                                                                             |
|                                                                                                                                                                                                                                                                                                                                                    |   | Revisions:<br>Addendum #1 - 1/20/2021                                                                                                                                                                                                                                                                |
| <section-header><section-header><section-header><section-header><section-header><section-header><section-header><section-header><section-header><section-header><image/></section-header></section-header></section-header></section-header></section-header></section-header></section-header></section-header></section-header></section-header> | A | Issue Date: 1/20/2021<br>Architect: B. Bily<br>Drawn By: PS<br>Checked By: MS<br>Project Number: 29643-0000<br>Title:<br>SITE DETAILS<br>Sheet No.<br>CC-1022                                                                                                                                        |