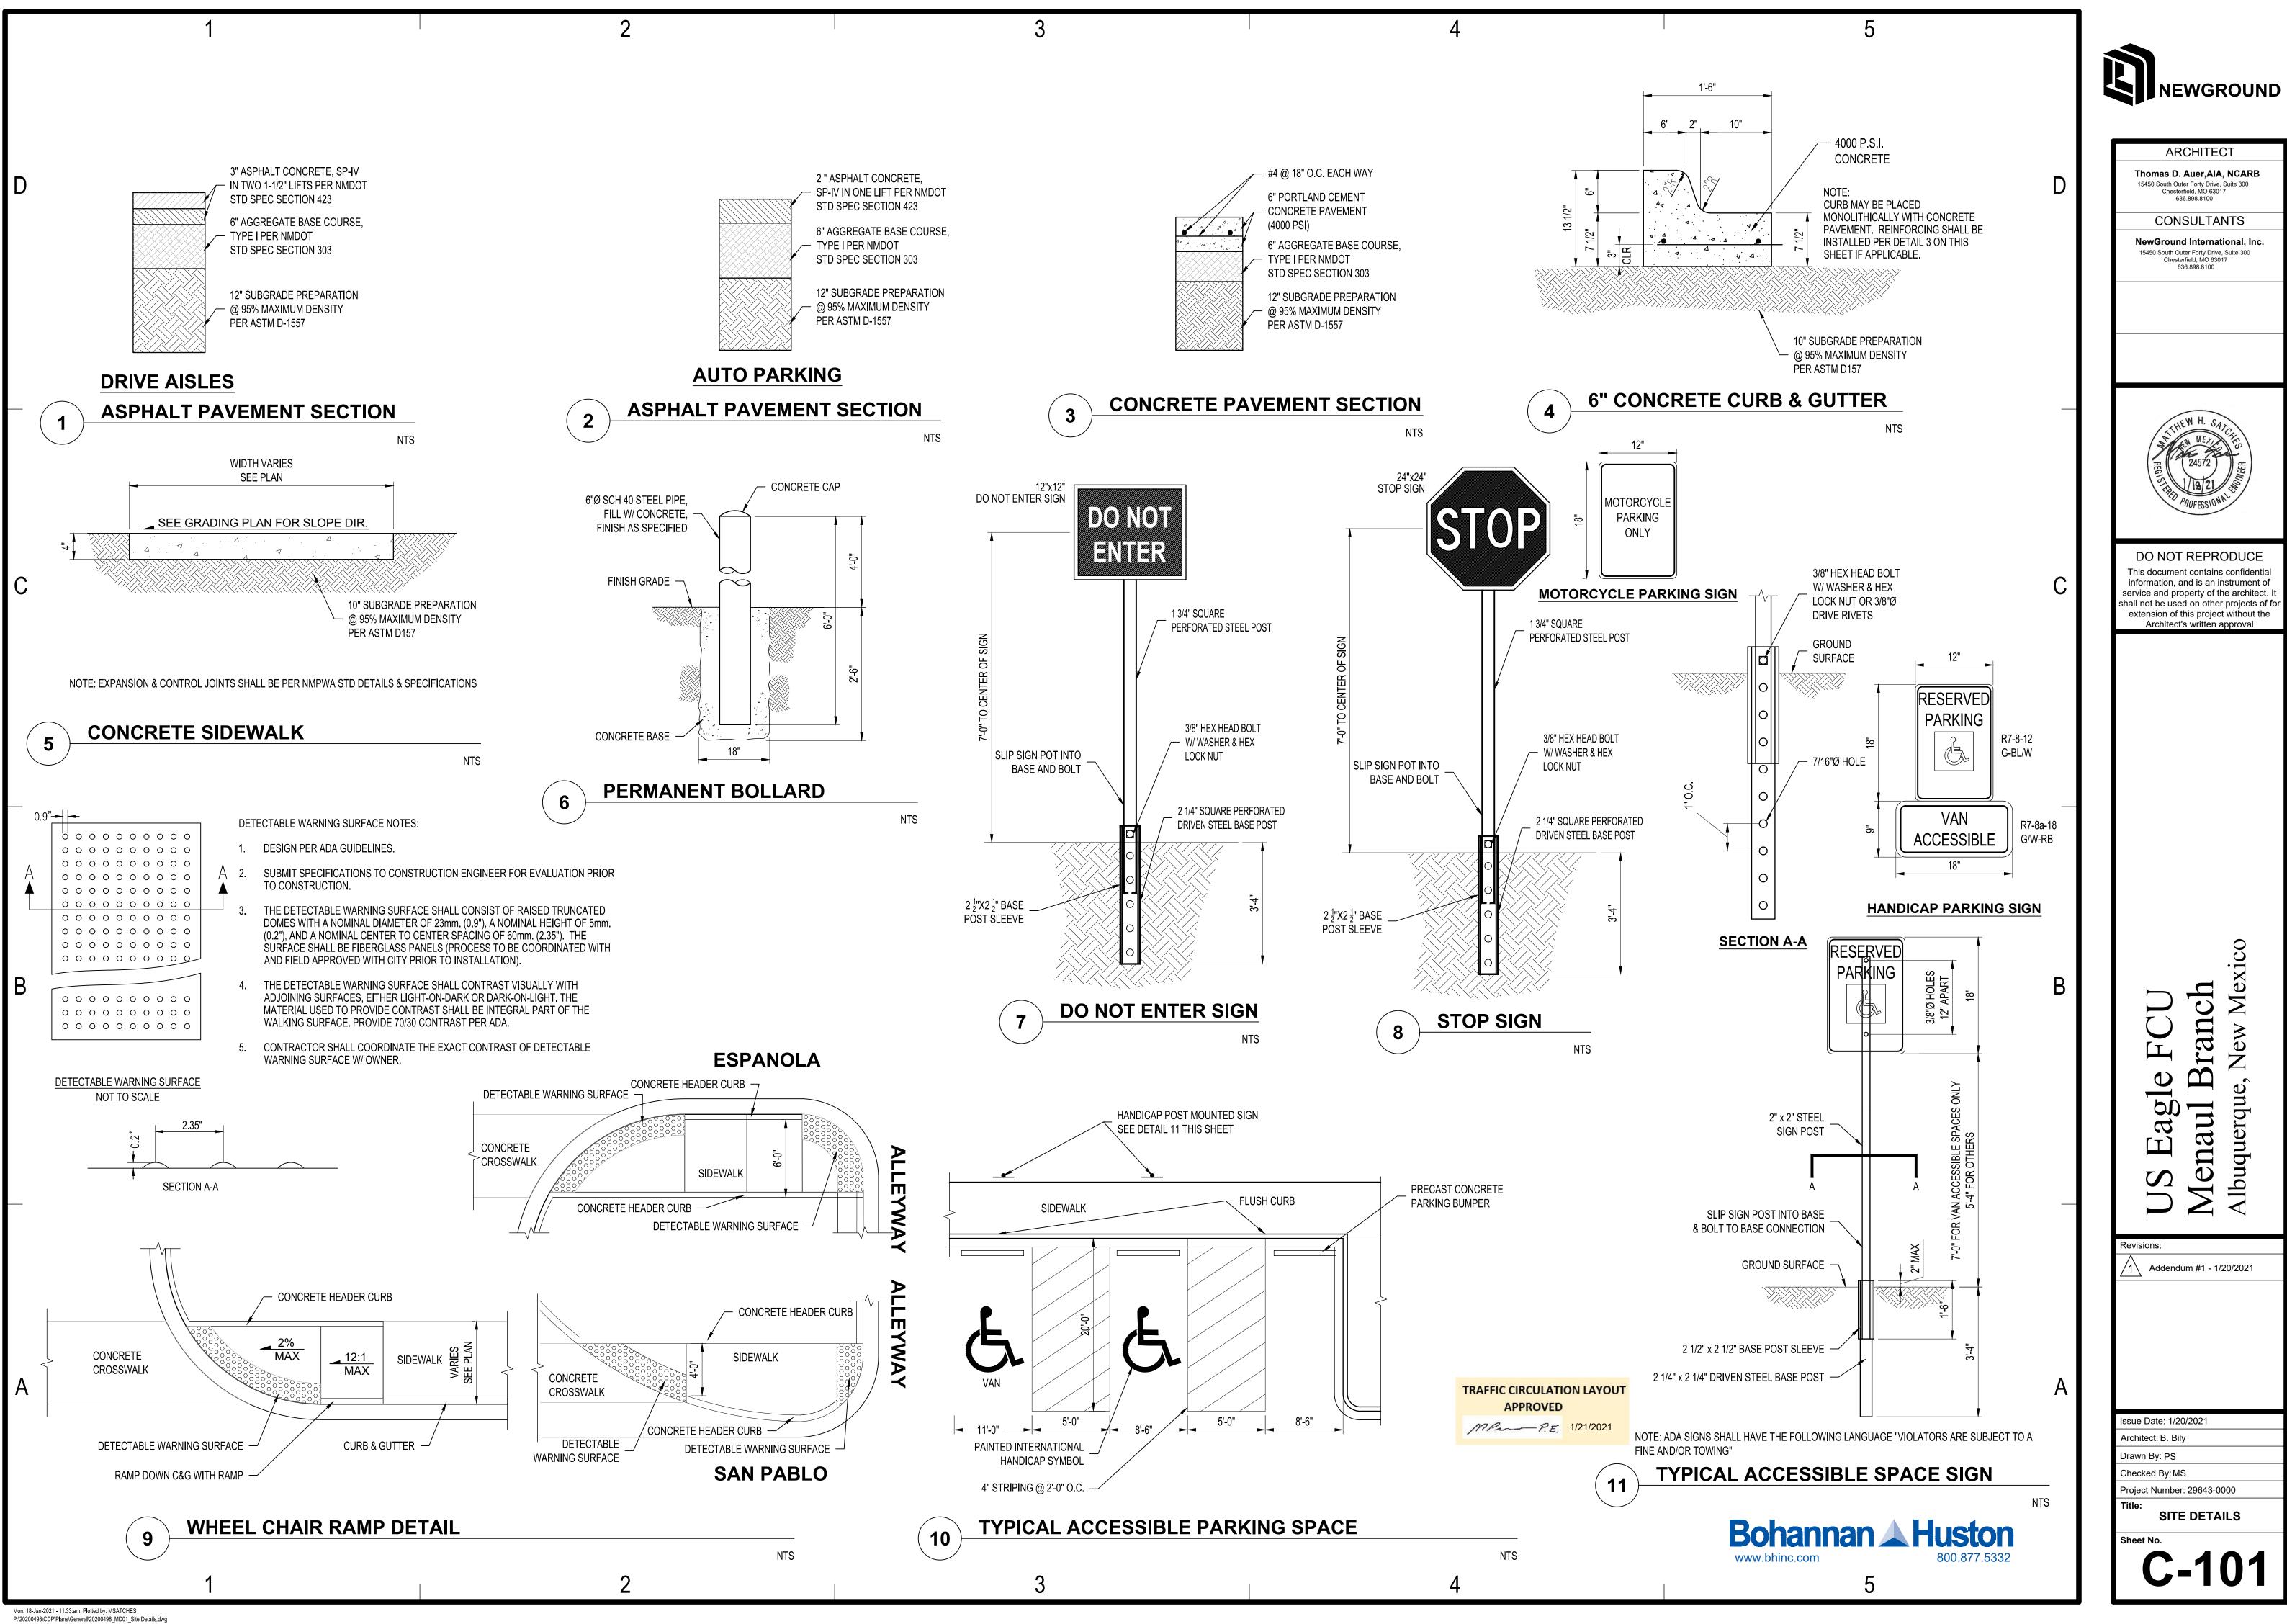

6"

| 5                                                                                                                                                                                                                                                                                                                                                  |   |                                                                                                                                                                                                                                                                                                      |
|----------------------------------------------------------------------------------------------------------------------------------------------------------------------------------------------------------------------------------------------------------------------------------------------------------------------------------------------------|---|------------------------------------------------------------------------------------------------------------------------------------------------------------------------------------------------------------------------------------------------------------------------------------------------------|
| 2'-0"<br>UNLESS NOTED<br>OTHERWISE<br>0 6"<br>0 12" CURB OPENING                                                                                                                                                                                                                                                                                   | D | <image/> <section-header><section-header><section-header><section-header><section-header><section-header><section-header><text><text><text><text></text></text></text></text></section-header></section-header></section-header></section-header></section-header></section-header></section-header> |
|                                                                                                                                                                                                                                                                                                                                                    | С | DO NOT REPRODUCE   This document contains confidential information, and is an instrument of service and property of the architect. It shall not be used on other projects of for extension of this project without the Architect's written approval                                                  |
|                                                                                                                                                                                                                                                                                                                                                    | B | US Eagle FCU<br>Menaul Branch<br>Albuquerque, New Mexico                                                                                                                                                                                                                                             |
|                                                                                                                                                                                                                                                                                                                                                    |   | Revisions:<br>Addendum #1 - 1/20/2021                                                                                                                                                                                                                                                                |
| <section-header><section-header><section-header><section-header><section-header><section-header><section-header><section-header><section-header><section-header><image/></section-header></section-header></section-header></section-header></section-header></section-header></section-header></section-header></section-header></section-header> | A | Issue Date: 1/20/2021<br>Architect: B. Bily<br>Drawn By: PS<br>Checked By: MS<br>Project Number: 29643-0000<br>Title:<br>SITE DETAILS<br>Sheet No.<br>CC-1022                                                                                                                                        |