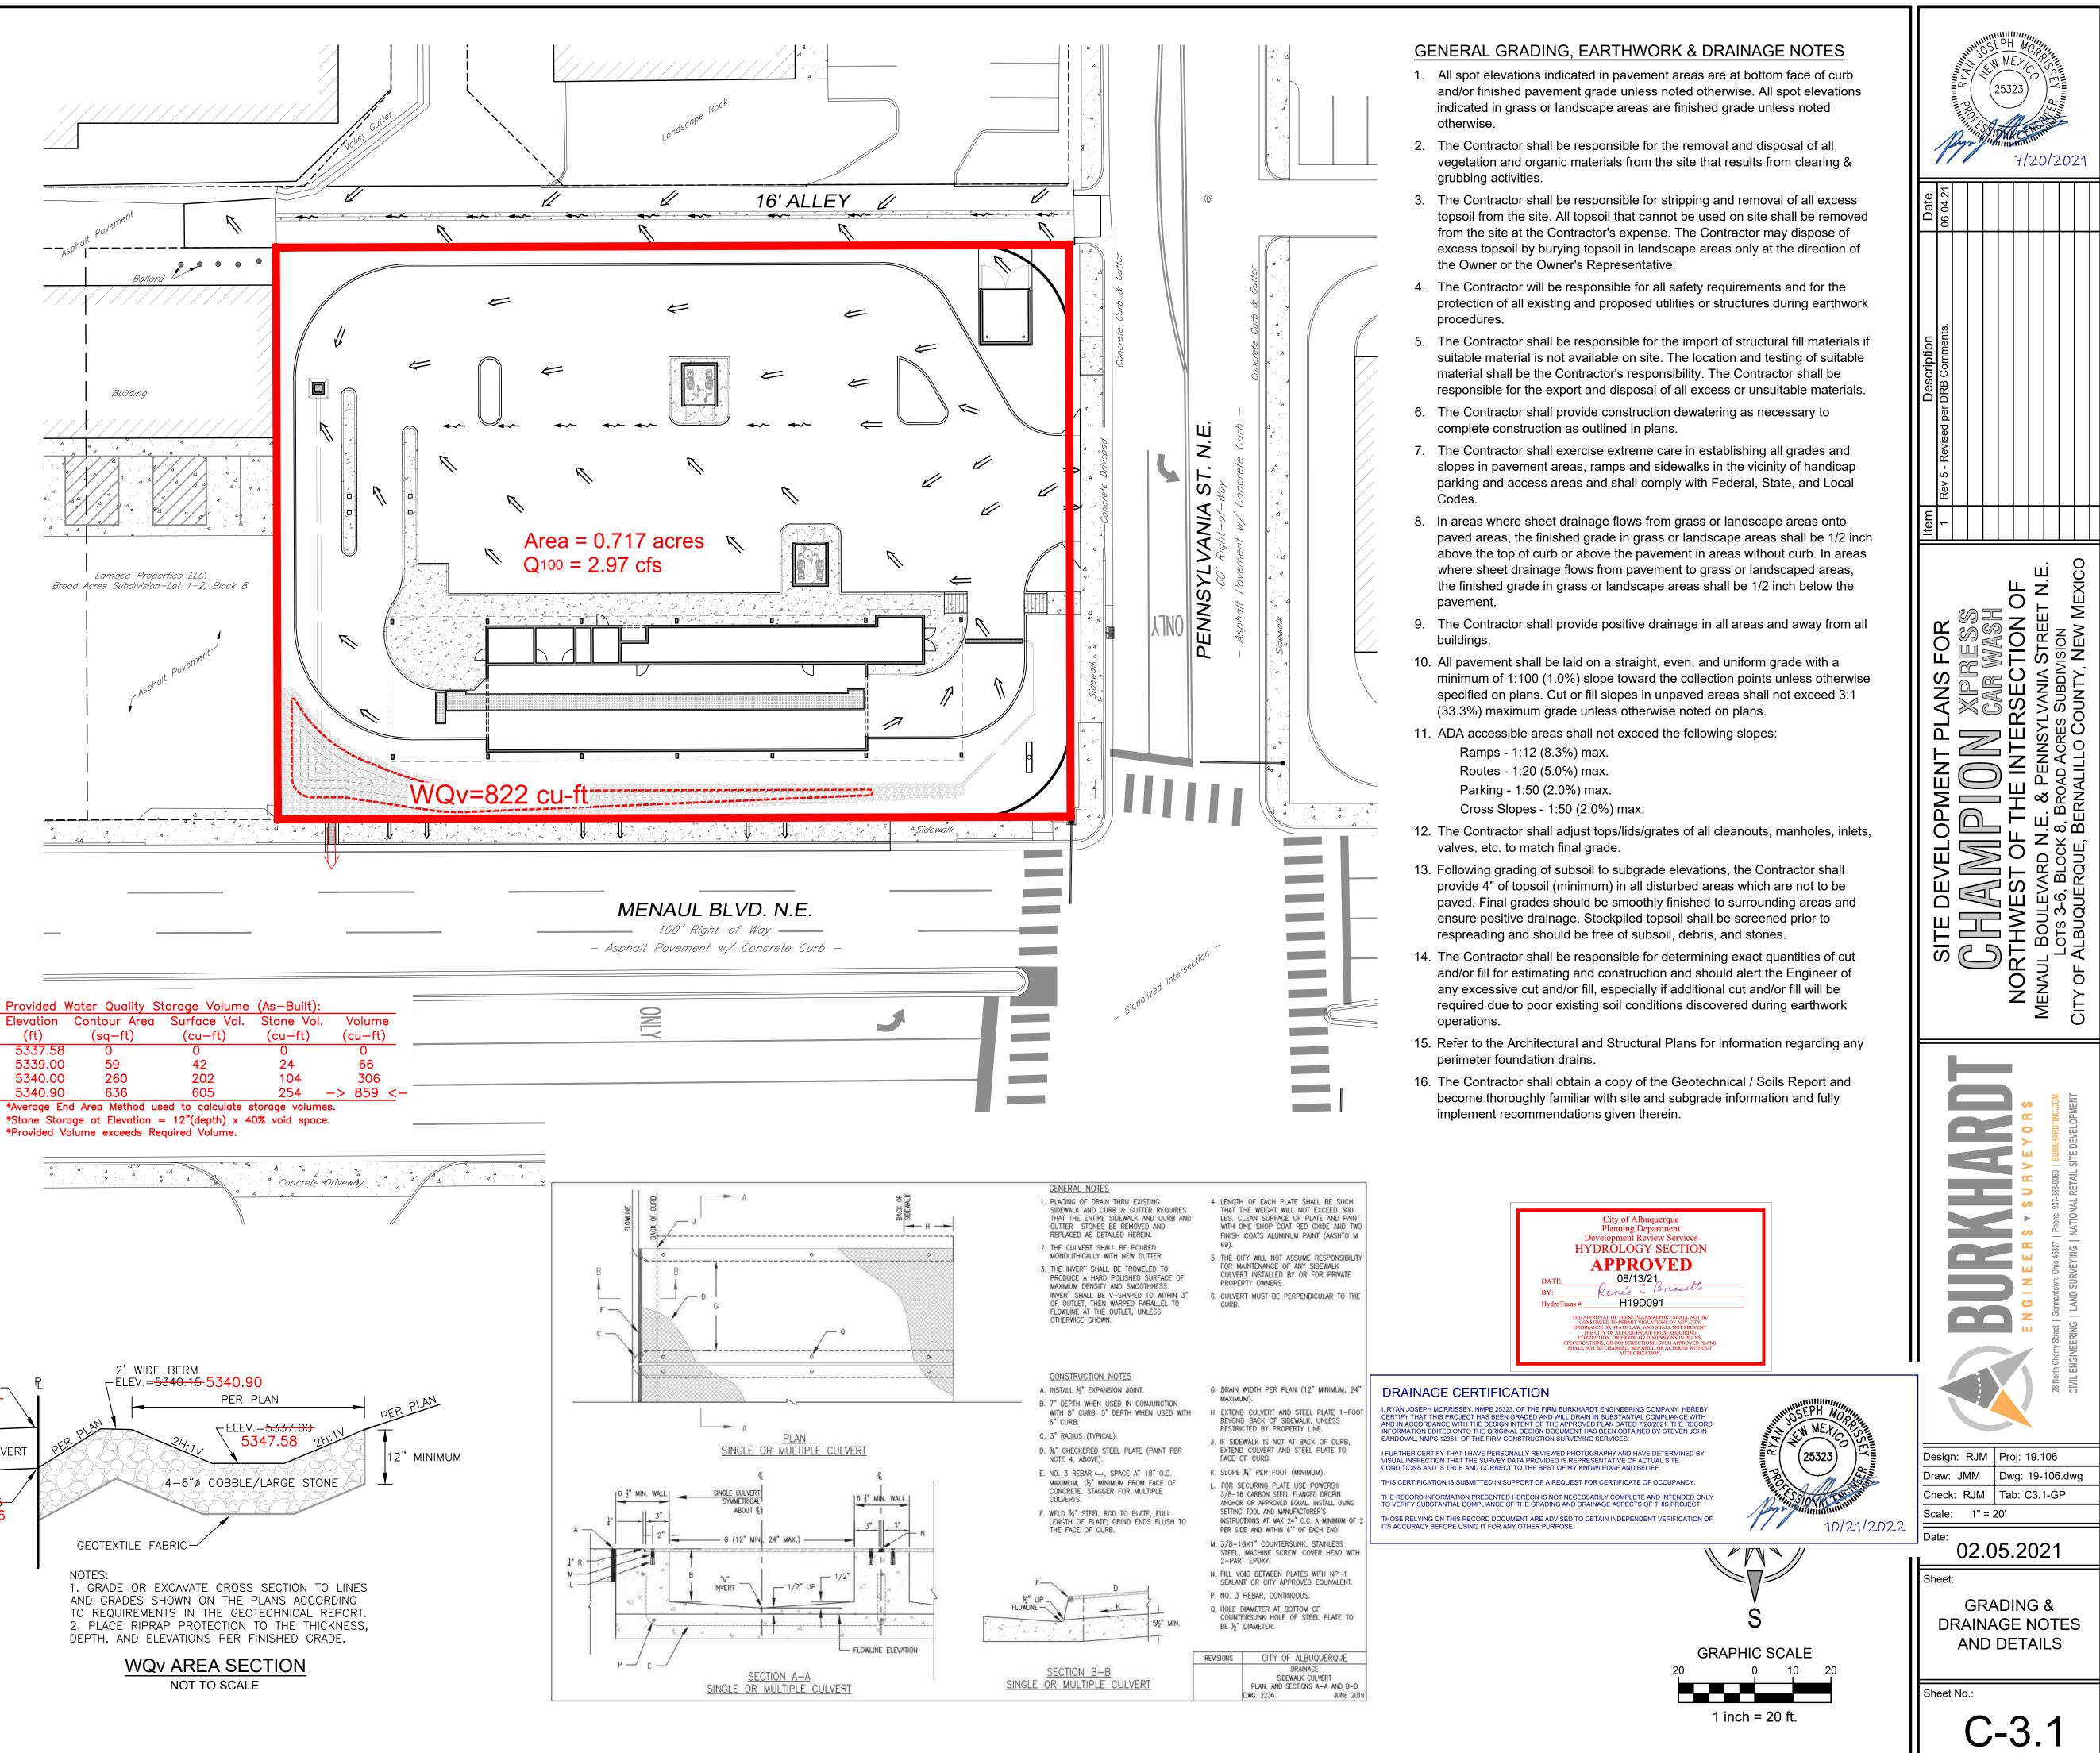

ЧO Draw: JMM Dwg: 19-106.dwg DRAINAGE PLAN

## STORM WATER MANAGEMENT NOTES:

Existing Lot Coverage - 87% impervious / 13% landscaping & gravel Proposed Lot Coverage - 83% impervious / 17% landscaping

\*\*\*Net Decrease in Storm Water Runoff due to Development\*\*\* \*\*\*No Storm Water Detention Required\*\*\*

### Methodology:

Albuquerque Development Process Manual

Chapter 22, Section 2, Part A; "A simplified procedure for projects with sub-basins smaller than 40 acres has been developed based on initial abstraction / uniform infiltration precipitation losses and Rational Method procedures."

Storm Water Quality Volume (WQv) = Impervious Area x 0.26 inches

### Precipitation Zone:

Precipitation Zone 3: "Between the San Mateo and Eubank"

#### Drainage Summary:

Area = 0.717 acres Treatment B (Desert Landscaping Area) - 17% Treatment D (Impervious Area) - 83% = 0.595 acres 100-year peak Discharge Rate = 4.14 cfs/acre (Table A-9)  $Q_{100} = 2.97 \text{ cfs}$ WQv = 677 cu-ft (required)

#### Provided Water Quality Storage Volume:

| Elevation | Contour Area | Incremental Vol. | ∑Volume           |       |
|-----------|--------------|------------------|-------------------|-------|
| (ft)      | (sq-ft)      | (cu-ft)          | (cu-ft)           |       |
| 5337      | 8            | 0                | 0                 |       |
| 5338      | 46           | 27               | 27                |       |
| 5339      | 250          | 148              | 175               |       |
| 5340      | 791          | 521              | 696               |       |
| 5340.15   | 895          | 126              | 822 - overflow to | o R/W |
|           |              |                  |                   |       |

\*Average End Area Method used to calculate storage volumes.

#### Curb Cut and Sidewalk Culvert Capacity:

L = length of weir (ft)

H = head or depth (ft)

For the 24" wide Curb Cuts and Sidewalk Culverts with a max depth of 7"; Maximum Flow = 2.97 cfs (meets100-year discharge)