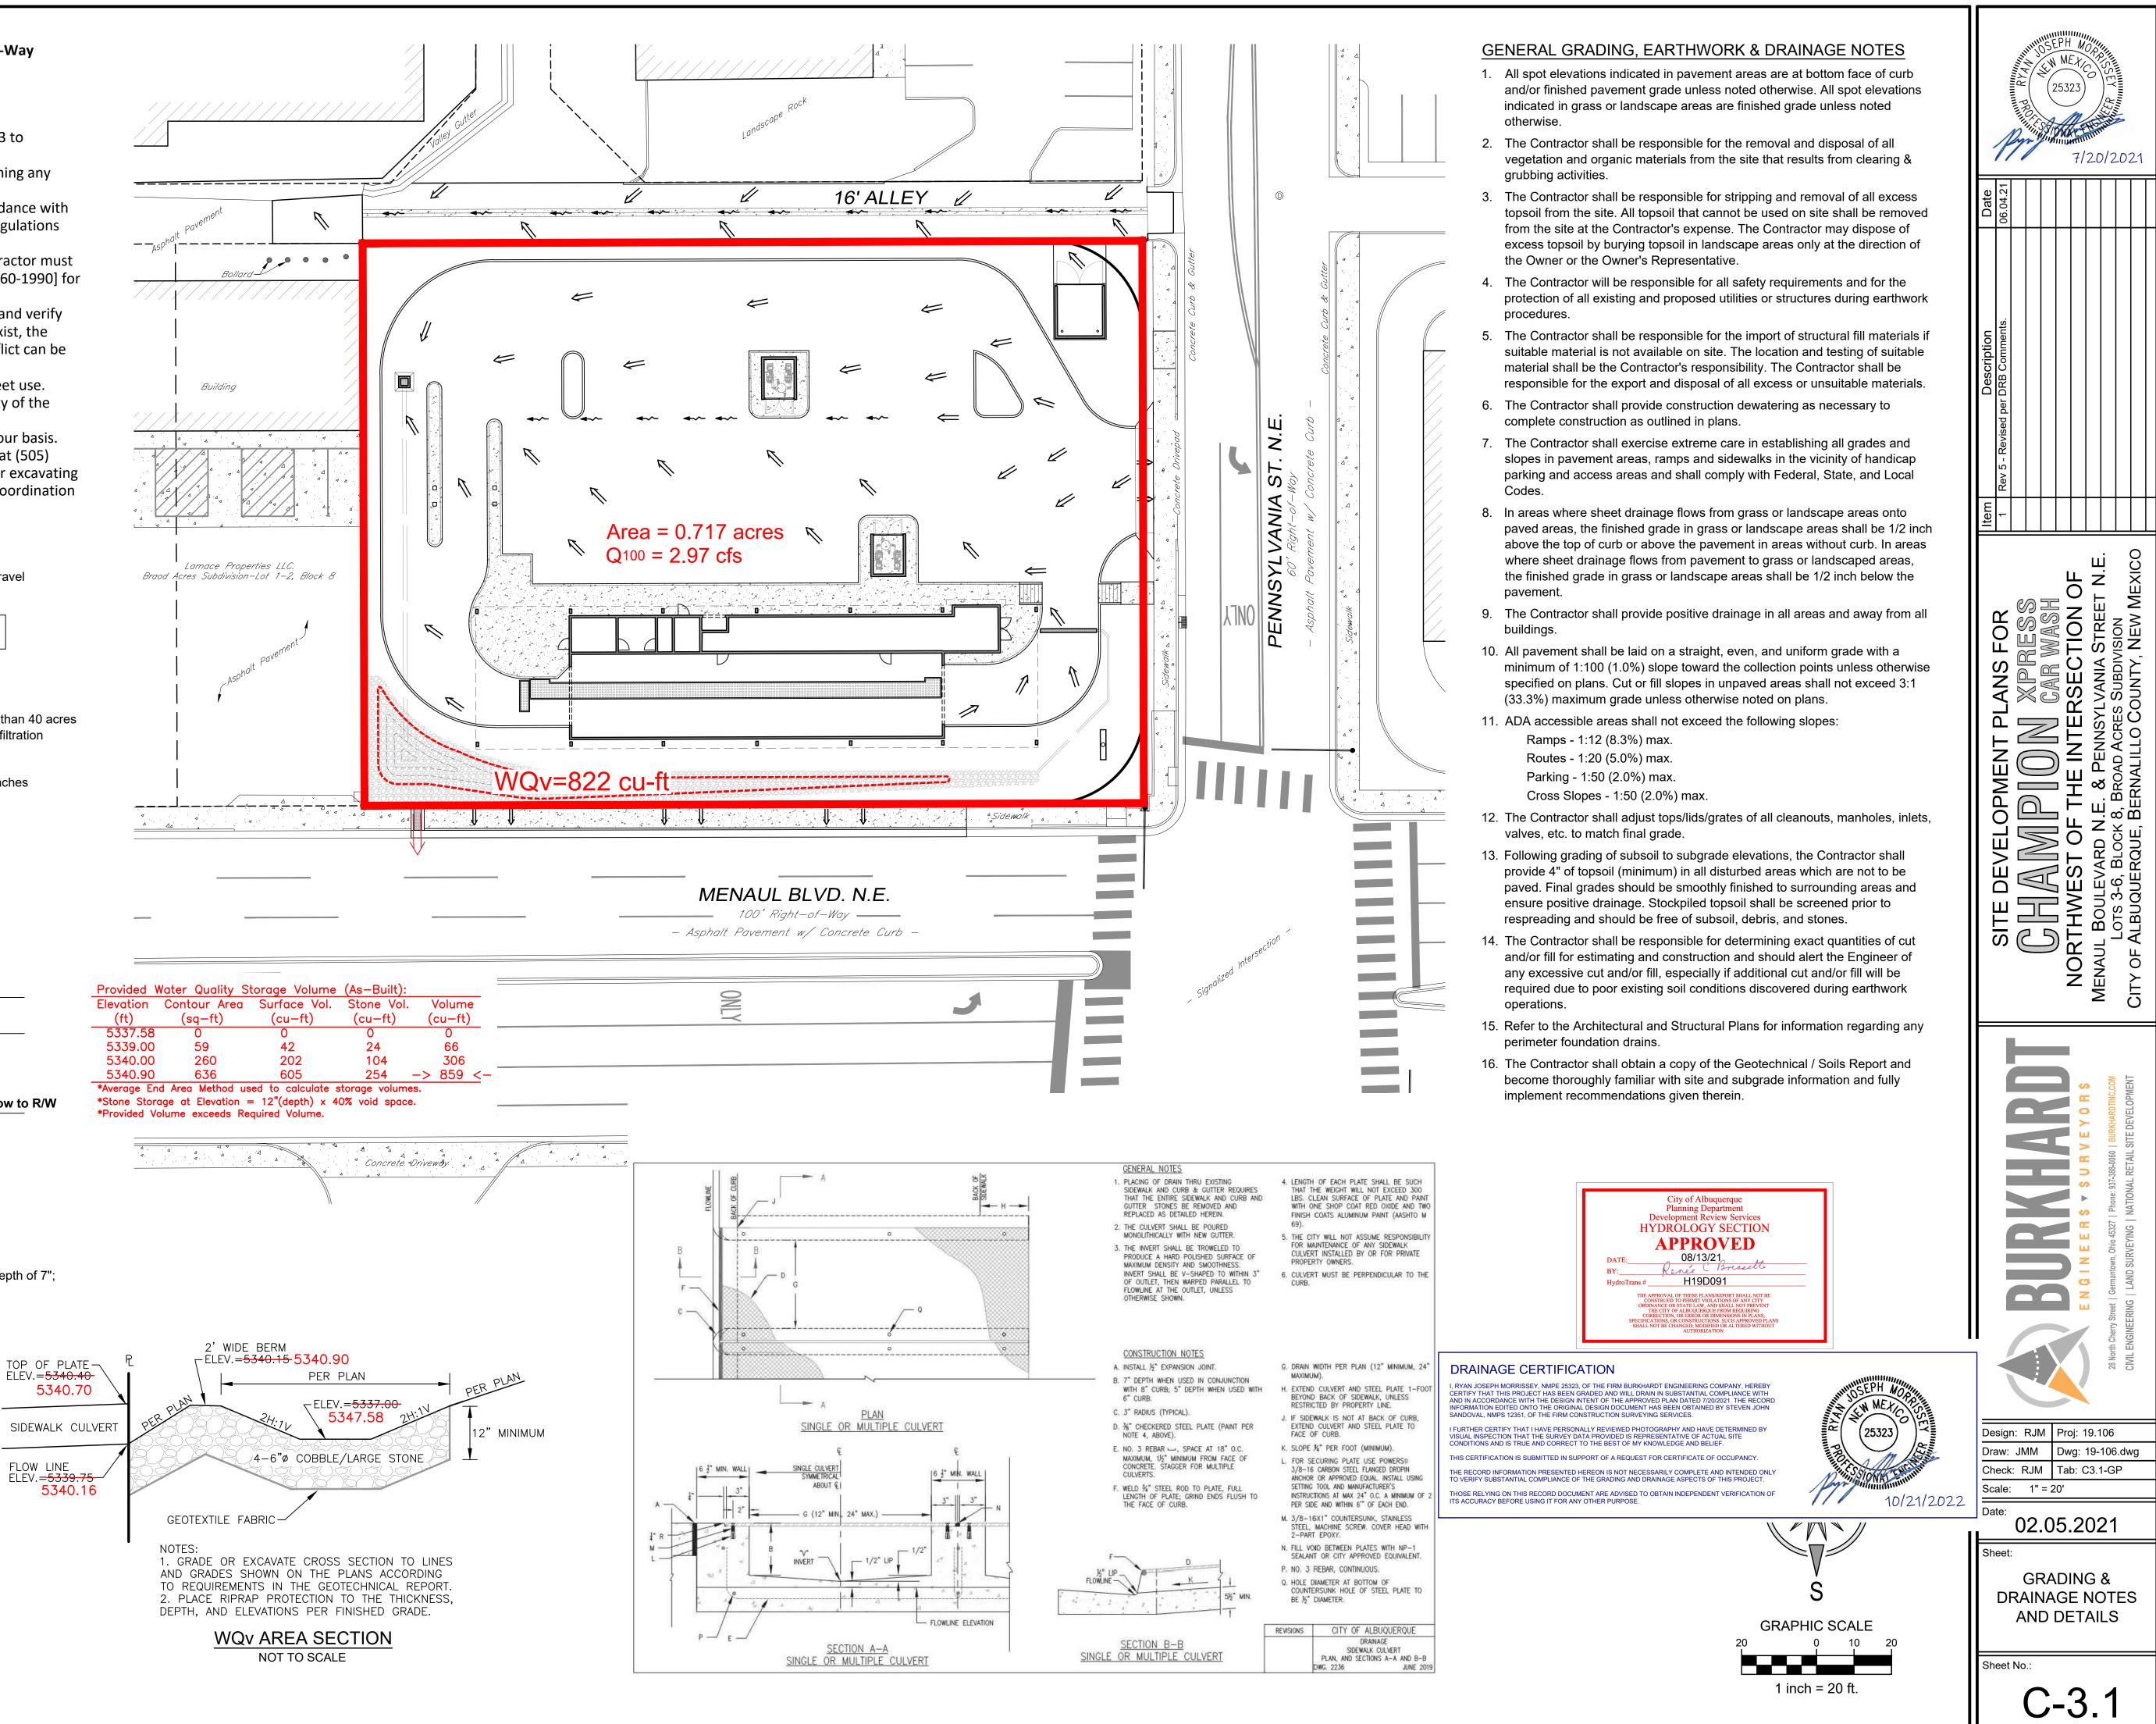

ЧO Draw: JMM Dwg: 19-106.dwg DRAINAGE PLAN

#### Private Drainage Facilities within City Right-of-Way Notice to Contractor (Special Order 19 ~ "SO-19")

- 1. Build sidewalk culvert per COA STD DWG 2236.
- 2. Contact Storm Drain Maintenance at (505) 857-8033 to schedule a meeting prior to forming.
- 3. An excavation permit will be required before beginning any work within City Right-Of-Way.
- 4. All work on this project shall be performed in accordance with applicable federal, state and local laws, rules and regulations concerning construction safety and health.
- 5. Two working days prior to any excavation, the contractor must contact New Mexico One Call, dial "811" [or (505) 260-1990] for the location of existing utilities.
- 6. Prior to construction, the contractor shall excavate and verify the locations of all obstructions. Should a conflict exist, the contractor shall notify the engineer so that the conflict can be resolved with a minimum amount of delay.
- 7. Backfill compaction shall be according to traffic/street use.
- 8. Maintenance of the facility shall be the responsibility of the owner of the property being served.
- 9. Work on arterial streets may be required on a 24-hour basis.
- 10.Contractor must contact Storm Drain Maintenance at (505) 857-8033 to schedule a construction inspection. For excavating and barricading inspections, contact Construction Coordination at (505) 924-3416.

## STORM WATER MANAGEMENT NOTES:

Existing Lot Coverage - 87% impervious / 13% landscaping & gravel Proposed Lot Coverage - 83% impervious / 17% landscaping

\*\*\*Net Decrease in Storm Water Runoff due to Development\*\*\* \*\*\*No Storm Water Detention Required\*\*\*

### Methodology:

Albuquerque Development Process Manual

Chapter 22, Section 2, Part A; "A simplified procedure for projects with sub-basins smaller than 40 acres has been developed based on initial abstraction / uniform infiltration precipitation losses and Rational Method procedures."

Storm Water Quality Volume (WQv) = Impervious Area x 0.26 inches

### Precipitation Zone:

Precipitation Zone 3: "Between the San Mateo and Eubank"

#### Drainage Summary:

Area = 0.717 acres Treatment B (Desert Landscaping Area) - 17% Treatment D (Impervious Area) - 83% = 0.595 acres 100-year peak Discharge Rate = 4.14 cfs/acre (Table A-9)  $Q_{100} = 2.97 \text{ cfs}$ WQv = 677 cu-ft (required)

#### Provided Water Quality Storage Volume:

| Elevation | Contour Area | Incremental Vol. | ∑Volume           |       |
|-----------|--------------|------------------|-------------------|-------|
| (ft)      | (sq-ft)      | (cu-ft)          | (cu-ft)           |       |
| 5337      | 8            | 0                | 0                 |       |
| 5338      | 46           | 27               | 27                |       |
| 5339      | 250          | 148              | 175               |       |
| 5340      | 791          | 521              | 696               |       |
| 5340.15   | 895          | 126              | 822 - overflow to | o R/W |
|           |              |                  |                   |       |

\*Average End Area Method used to calculate storage volumes.

#### Curb Cut and Sidewalk Culvert Capacity:

L = length of weir (ft)

H = head or depth (ft)

For the 24" wide Curb Cuts and Sidewalk Culverts with a max depth of 7"; Maximum Flow = 2.97 cfs (meets100-year discharge)