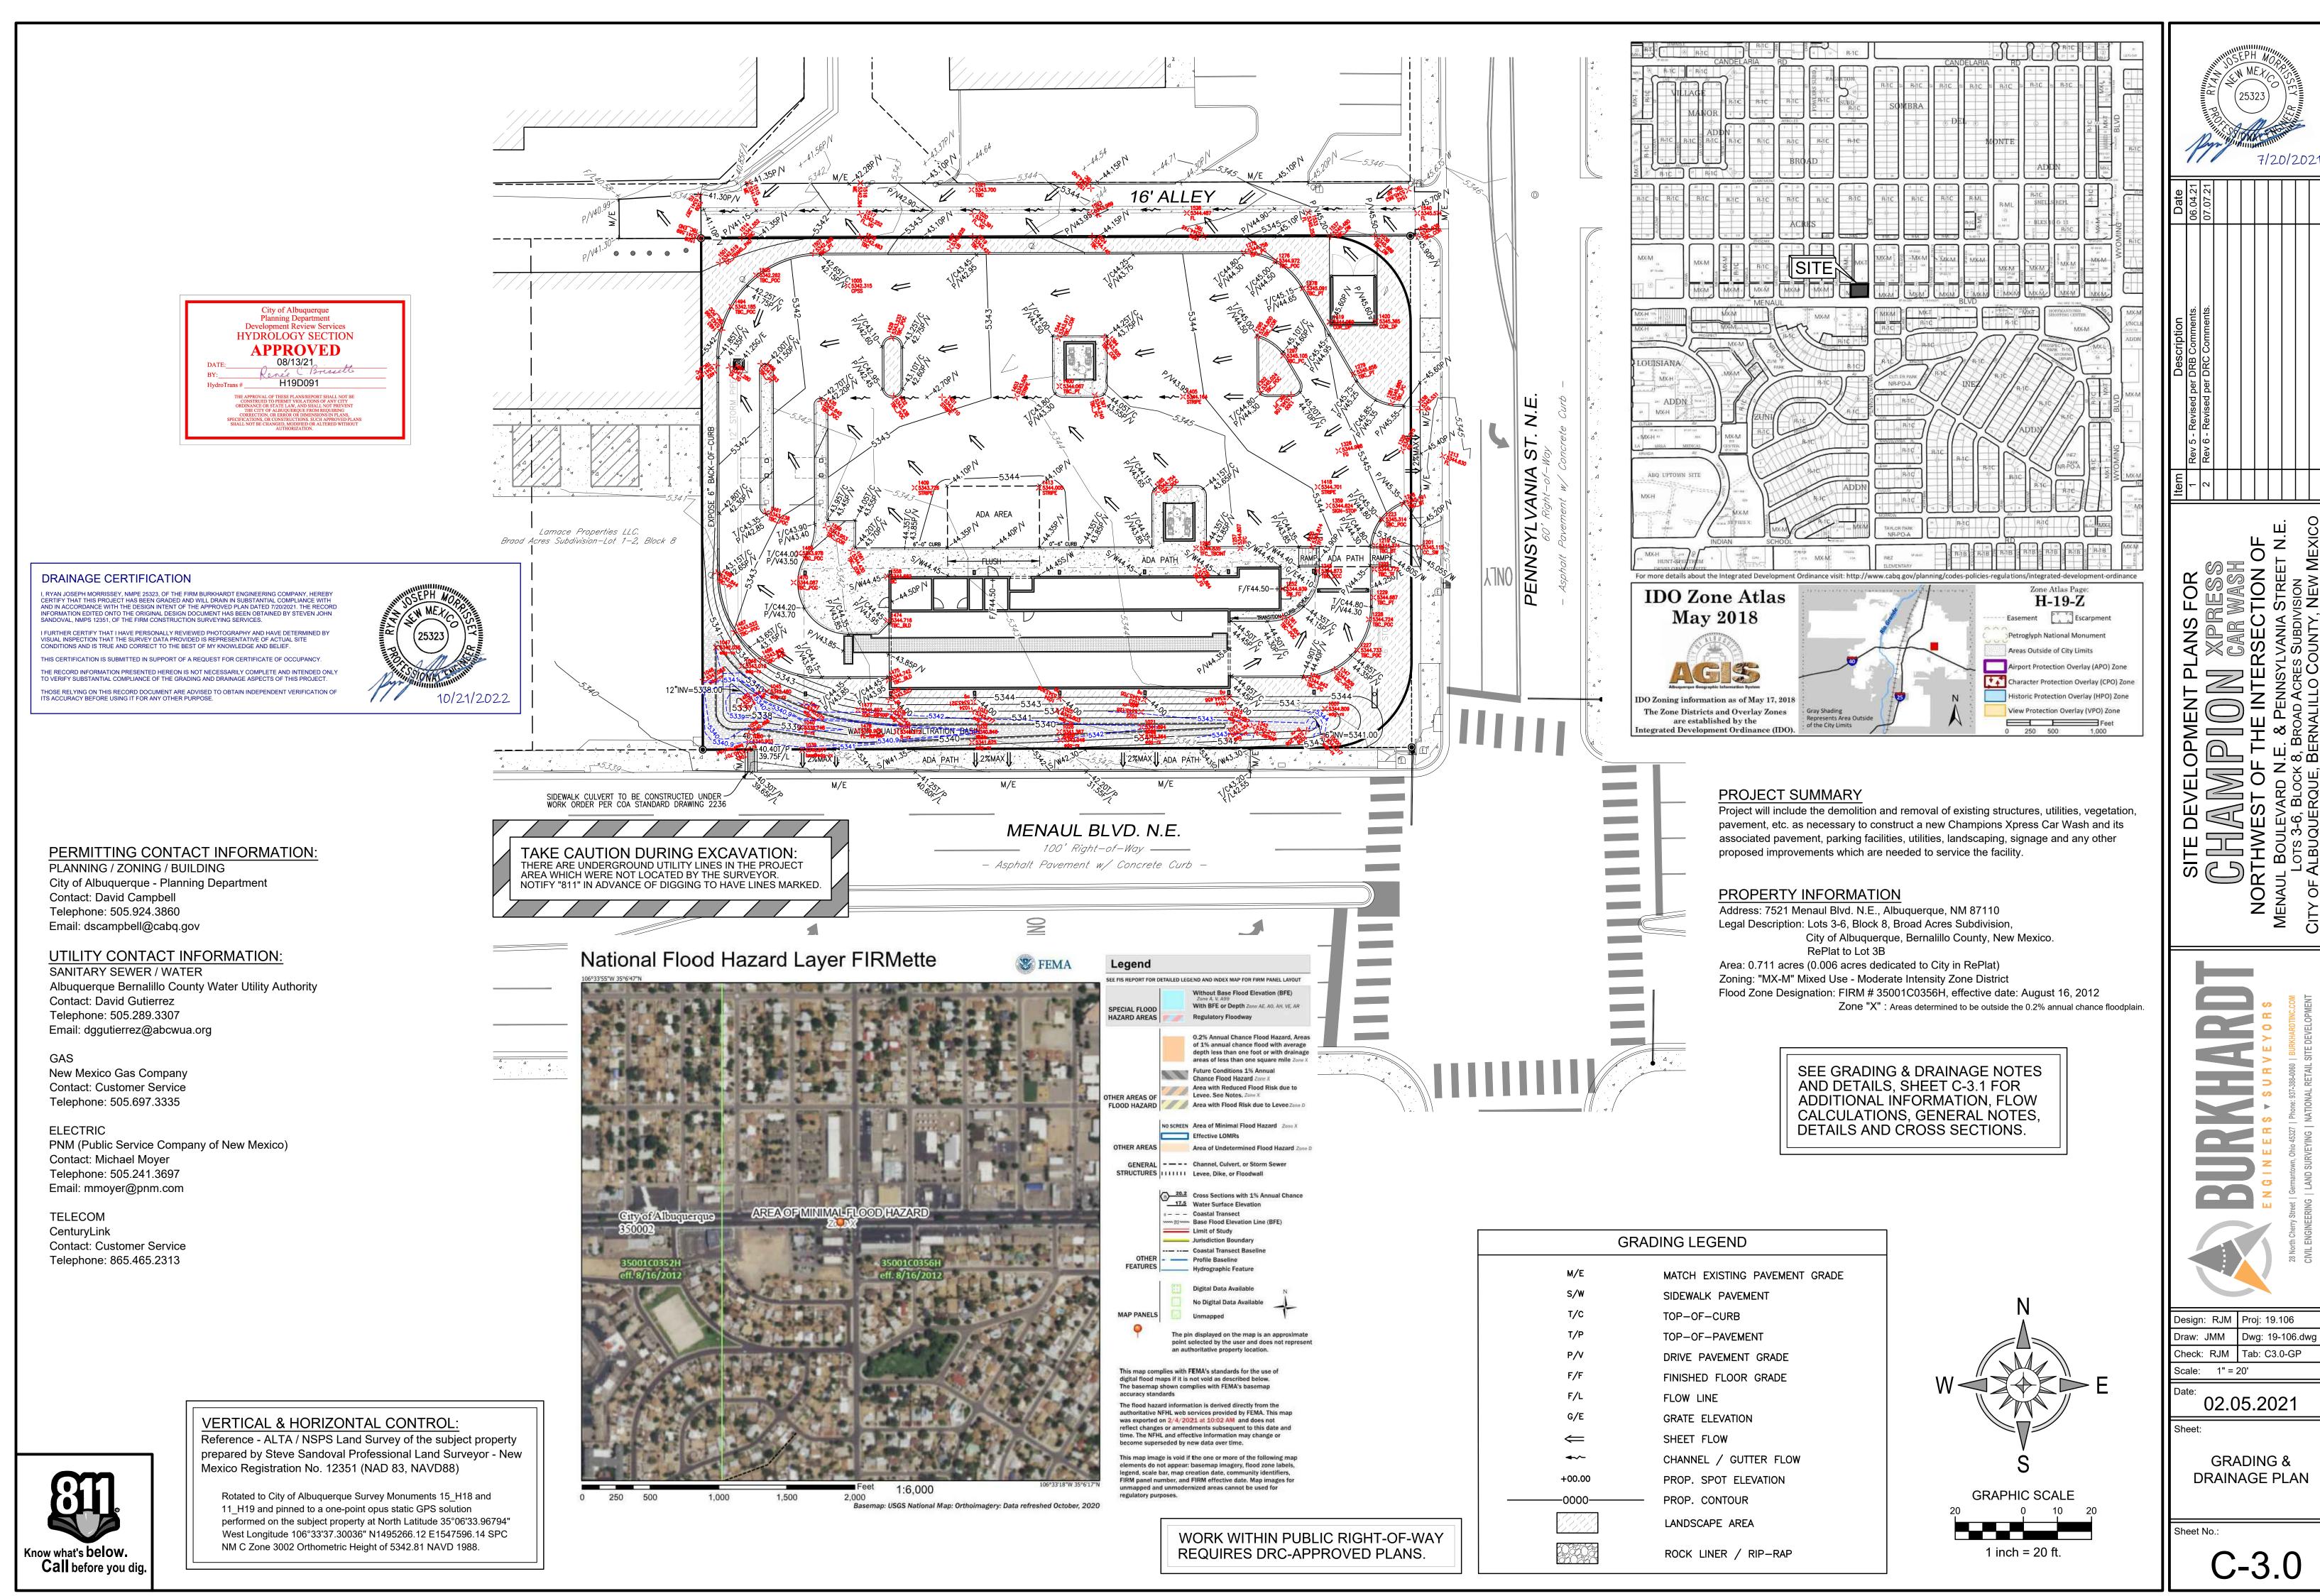

#### Drainage Summary:

Area = 0.717 acres Treatment B (Desert Landscaping Area) - 17% Treatment D (Impervious Area) - 83% = 0.595 acres 100-year peak Discharge Rate = 4.14 cfs/acre (Table A-9)  $Q_{100} = 2.97 \text{ cfs}$ WQv = 677 cu-ft (required)

## STORM WATER MANAGEMENT NOTES:

Existing Lot Coverage - 87% impervious / 13% landscaping & gravel Proposed Lot Coverage - 83% impervious / 17% landscaping

\*\*\*Net Decrease in Storm Water Runoff due to Development\*\*\* \*\*\*No Storm Water Detention Required\*\*\*