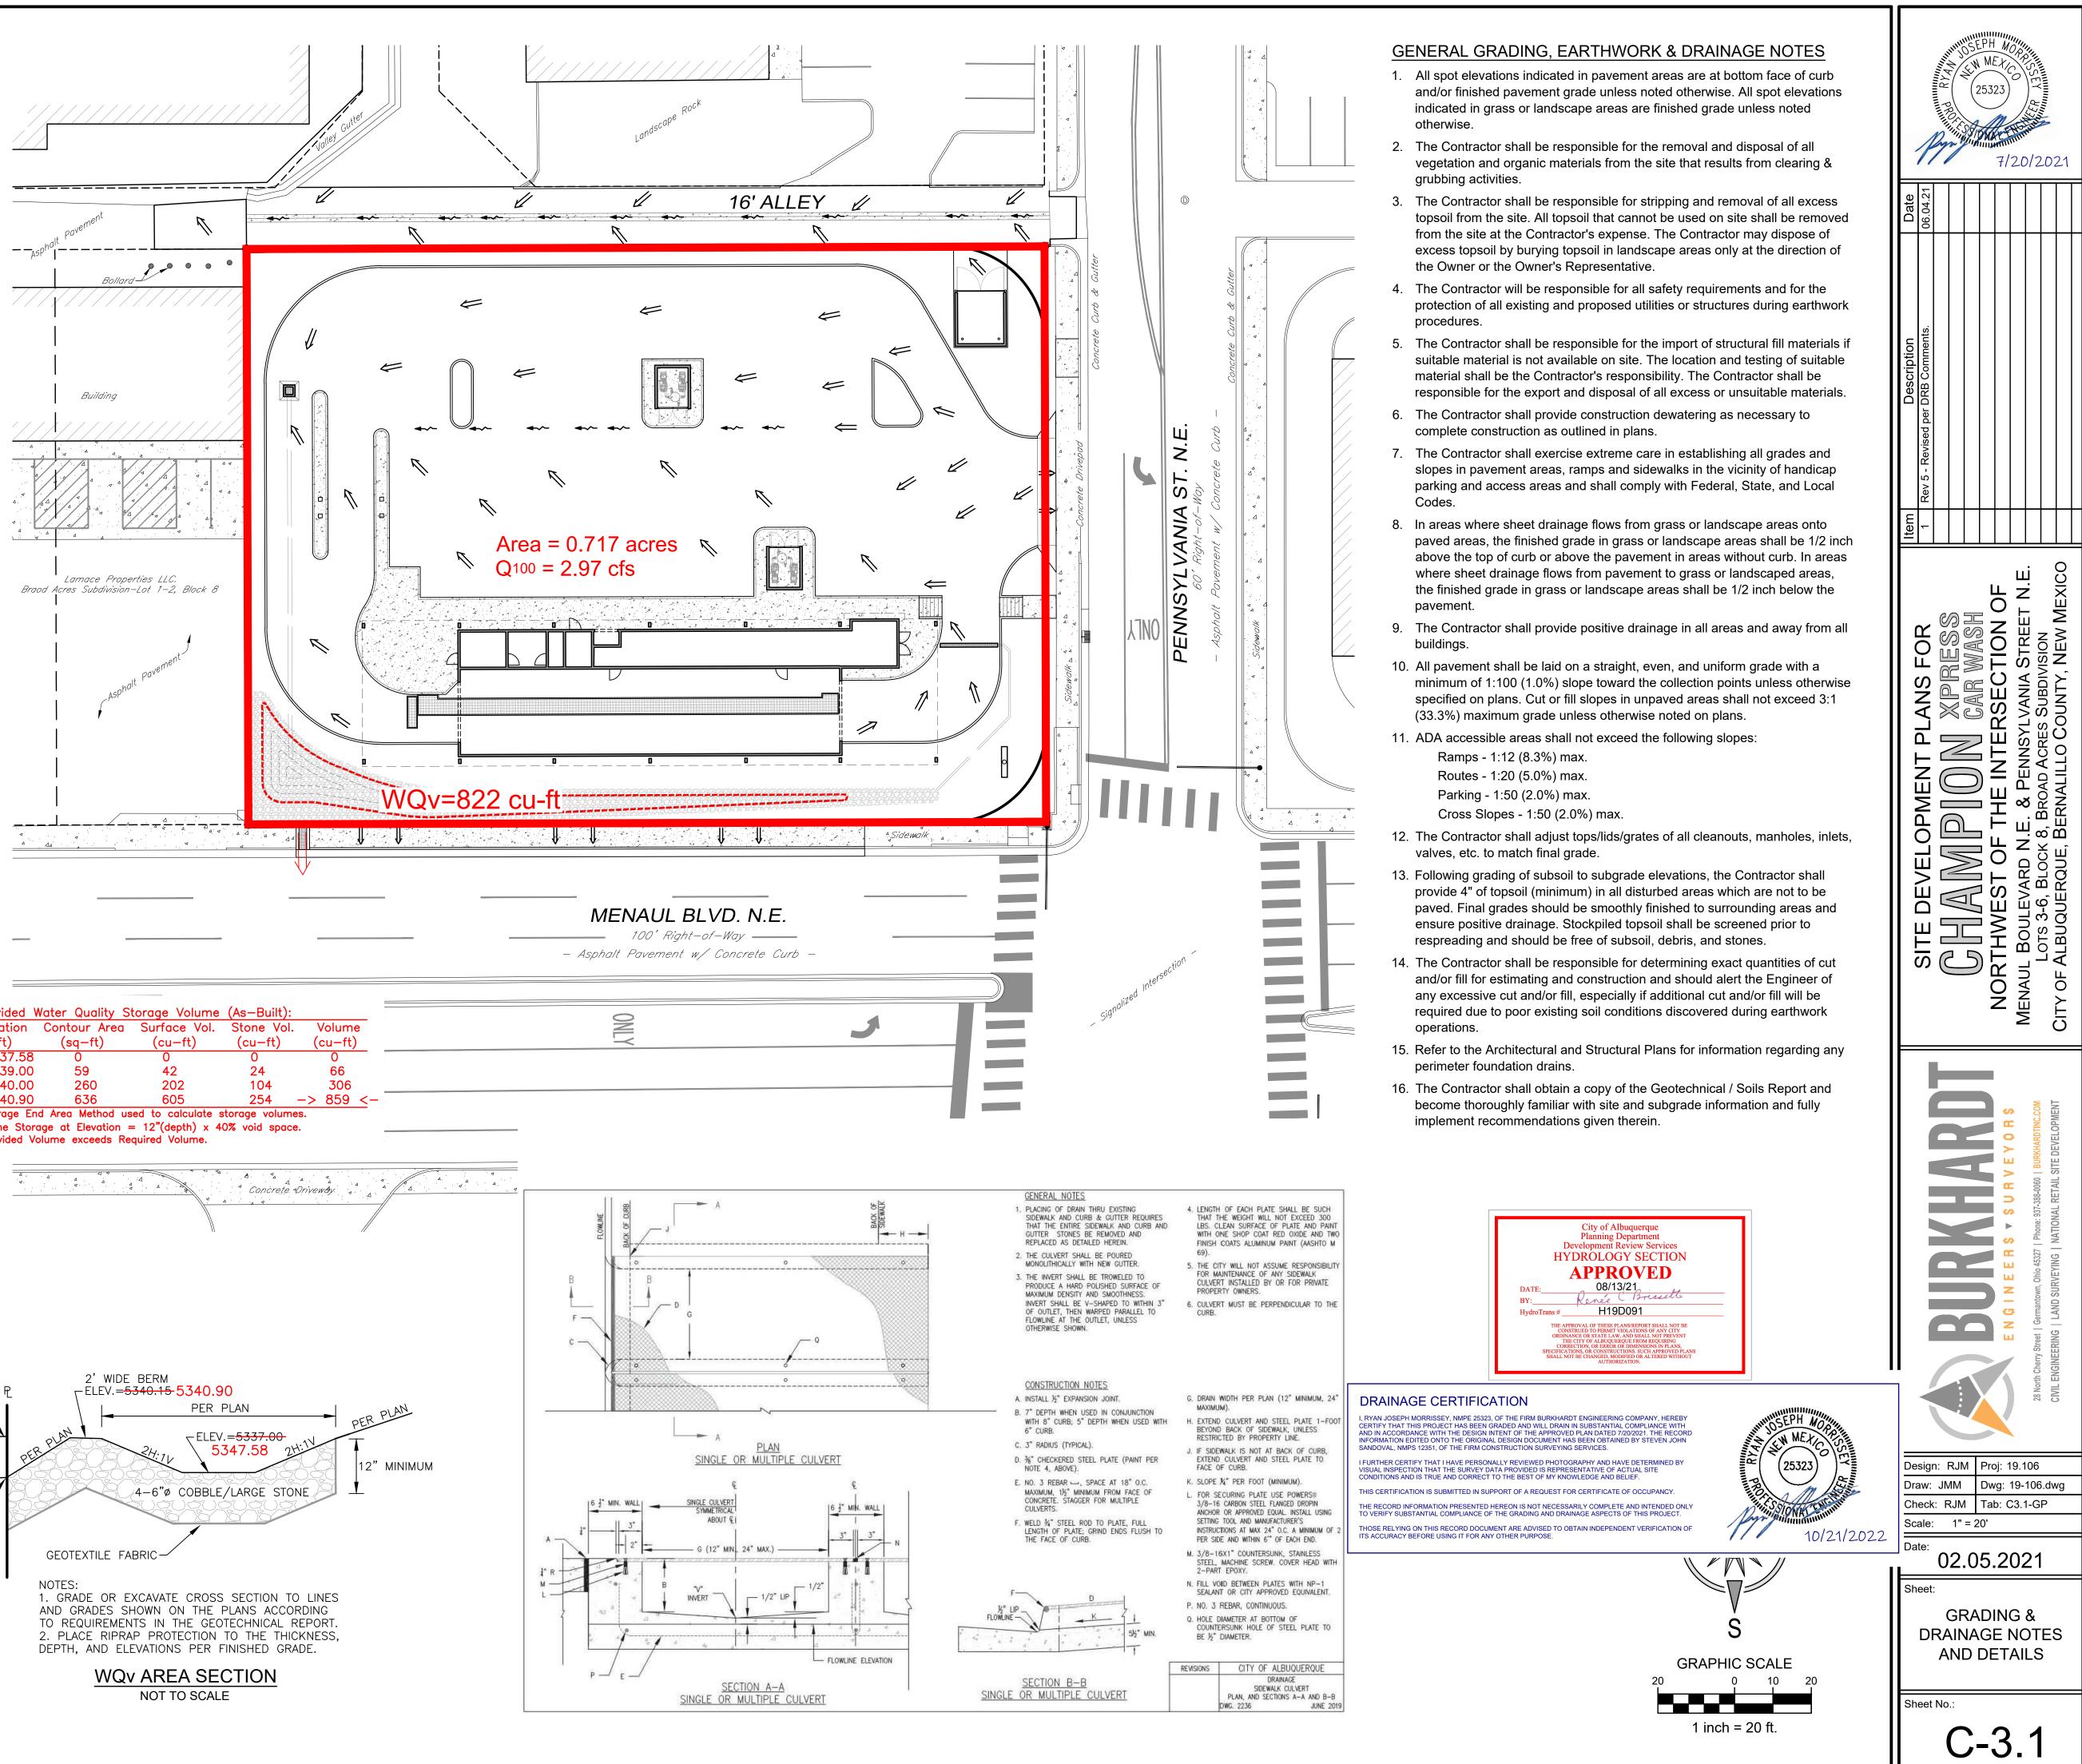

#### Drainage Summary:

Area = 0.717 acres Treatment B (Desert Landscaping Area) - 17% Treatment D (Impervious Area) - 83% = 0.595 acres 100-year peak Discharge Rate = 4.14 cfs/acre (Table A-9)  $Q_{100} = 2.97 \text{ cfs}$ WQv = 677 cu-ft (required)

#### Provided Water Quality Storage Volume:

| Elevation | Contour Area | Incremental Vol. | ∑Volume           |       |
|-----------|--------------|------------------|-------------------|-------|
| (ft)      | (sq-ft)      | (cu-ft)          | (cu-ft)           |       |
| 5337      | 8            | 0                | 0                 |       |
| 5338      | 46           | 27               | 27                |       |
| 5339      | 250          | 148              | 175               |       |
| 5340      | 791          | 521              | 696               |       |
| 5340.15   | 895          | 126              | 822 - overflow to | o R/W |
|           |              |                  |                   |       |

\*Average End Area Method used to calculate storage volumes.

#### Private Drainage Facilities within City Right-of-Way Notice to Contractor (Special Order 19 ~ "SO-19")

- 1. Build sidewalk culvert per COA STD DWG 2236.
- 2. Contact Storm Drain Maintenance at (505) 857-8033 to schedule a meeting prior to forming.
- 3. An excavation permit will be required before beginning any work within City Right-Of-Way.
- 4. All work on this project shall be performed in accordance with applicable federal, state and local laws, rules and regulations concerning construction safety and health.
- 5. Two working days prior to any excavation, the contractor must contact New Mexico One Call, dial "811" [or (505) 260-1990] for the location of existing utilities.
- 6. Prior to construction, the contractor shall excavate and verify the locations of all obstructions. Should a conflict exist, the contractor shall notify the engineer so that the conflict can be resolved with a minimum amount of delay.
- 7. Backfill compaction shall be according to traffic/street use.
- 8. Maintenance of the facility shall be the responsibility of the owner of the property being served.
- 9. Work on arterial streets may be required on a 24-hour basis.
- 10.Contractor must contact Storm Drain Maintenance at (505) 857-8033 to schedule a construction inspection. For excavating and barricading inspections, contact Construction Coordination at (505) 924-3416.