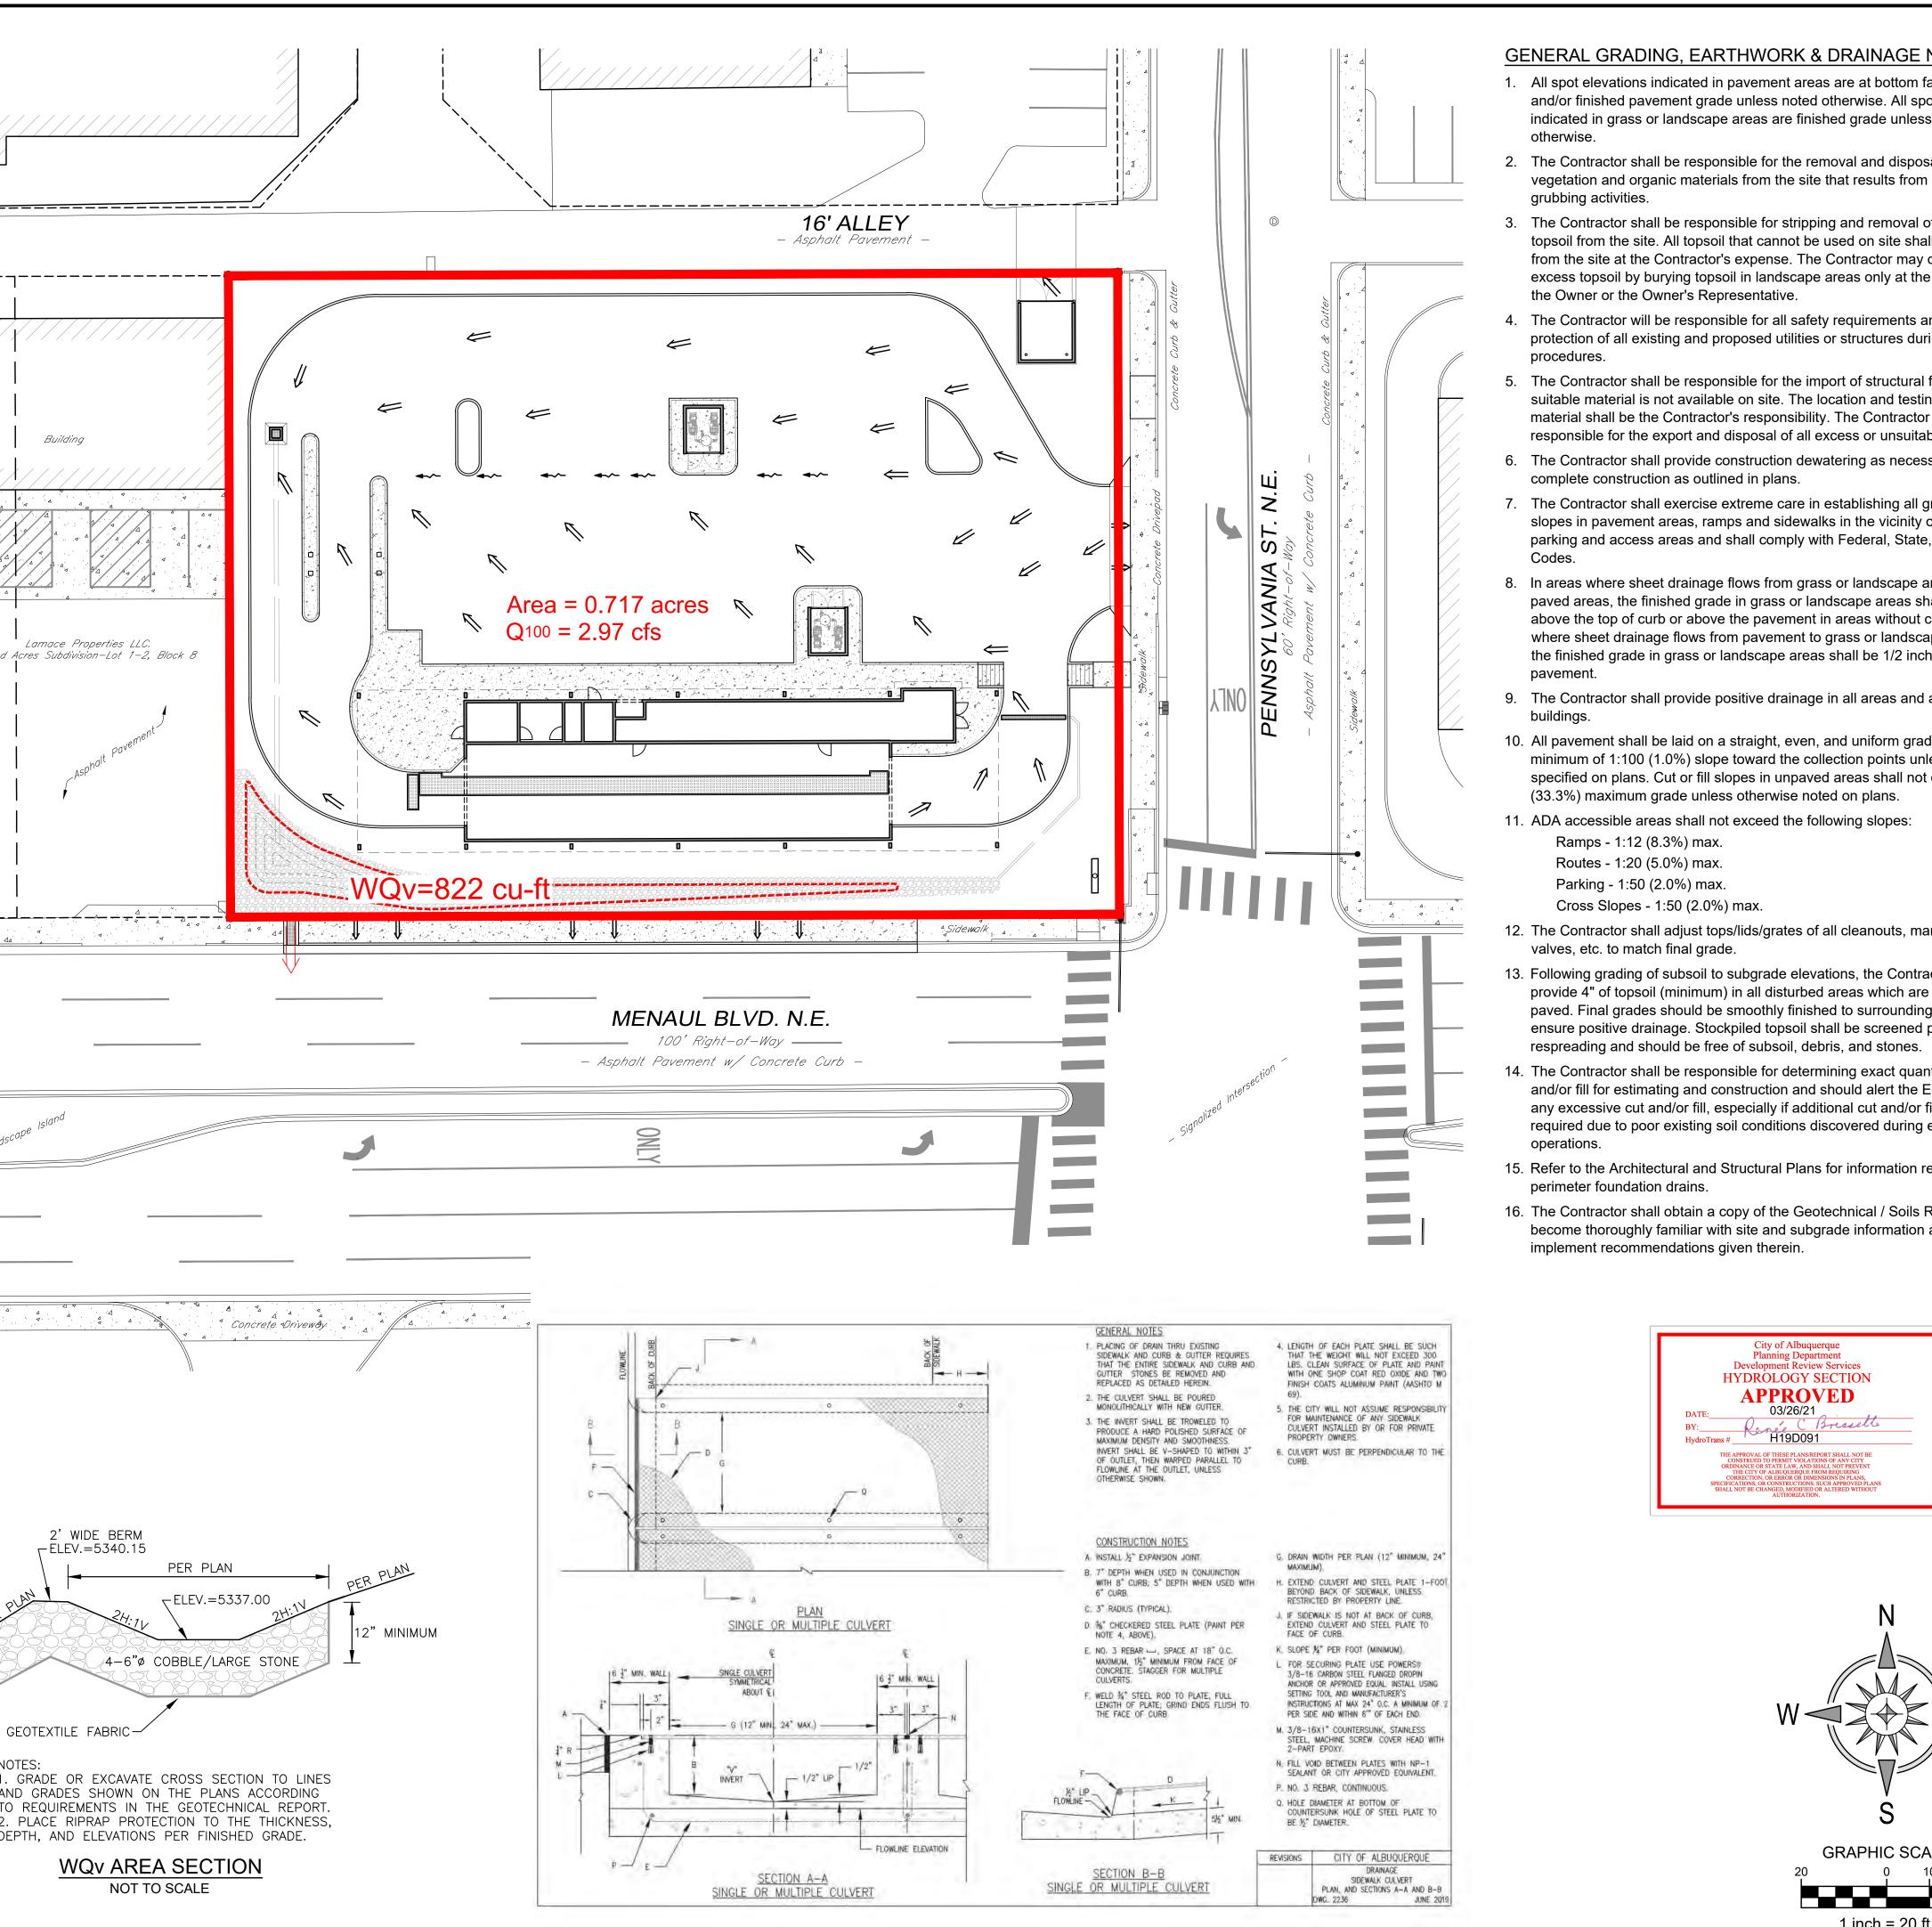

## STORM WATER MANAGEMENT NOTES:

Existing Lot Coverage - 87% impervious / 13% landscaping & gravel Proposed Lot Coverage - 83% impervious / 17% landscaping

\*\*\*Net Decrease in Storm Water Runoff due to Development\*\*\* \*\*\*No Storm Water Detention Required\*\*\*

Storm Water Quality Volume (WQv) = Impervious Area x 0.26 inches

#### Precipitation Zone:

Precipitation Zone 3: "Between the San Mateo and Eubank"

#### Drainage Summary:

Area = 0.717 acres Treatment B (Desert Landscaping Area) - 17% Treatment D (Impervious Area) - 83% = 0.595 acres 100-year peak Discharge Rate = 4.14 cfs/acre (Table A-9)  $Q_{100} = 2.97 \text{ cfs}$ WQv = 677 cu-ft (required)

#### Provided Water Quality Storage Volume:

| Elevation | Contour Area | Incremental Vol. | ∑Volume    |             |
|-----------|--------------|------------------|------------|-------------|
| (ft)      | (sq-ft)      | (cu-ft)          | (cu-ft)    |             |
| 5337      | 8            | 0                | 0          |             |
| 5338      | 46           | 27               | 27         |             |
| 5339      | 250          | 148              | 175        |             |
| 5340      | 791          | 521              | 696        |             |
| 5340.15   | 895          | 126              | 822 - over | flow to R/W |

\*Average End Area Method used to calculate storage volumes.

### Curb Cut and Sidewalk Culvert Capacity:

Weir Equation;  $Q = CxLxH^{3/2}$  where, Q = discharge (cfs)

C = weir coefficient = 3.33L = length of weir (ft)H = head or depth (ft)

For the 24" wide Curb Cuts and Sidewalk Culverts with a max depth of 7"; Maximum Flow = 2.97 cfs (meets100-year discharge)

## **GENERAL GRADING, EARTHWORK & DRAINAGE NOTES**

- 1. All spot elevations indicated in pavement areas are at bottom face of curb and/or finished pavement grade unless noted otherwise. All spot elevations indicated in grass or landscape areas are finished grade unless noted
- 2. The Contractor shall be responsible for the removal and disposal of all vegetation and organic materials from the site that results from clearing &
- 3. The Contractor shall be responsible for stripping and removal of all excess topsoil from the site. All topsoil that cannot be used on site shall be removed from the site at the Contractor's expense. The Contractor may dispose of excess topsoil by burying topsoil in landscape areas only at the direction of
- 4. The Contractor will be responsible for all safety requirements and for the protection of all existing and proposed utilities or structures during earthwork
- 5. The Contractor shall be responsible for the import of structural fill materials if suitable material is not available on site. The location and testing of suitable material shall be the Contractor's responsibility. The Contractor shall be responsible for the export and disposal of all excess or unsuitable materials.
- 6. The Contractor shall provide construction dewatering as necessary to
- 7. The Contractor shall exercise extreme care in establishing all grades and slopes in pavement areas, ramps and sidewalks in the vicinity of handicap parking and access areas and shall comply with Federal, State, and Local
- 8. In areas where sheet drainage flows from grass or landscape areas onto paved areas, the finished grade in grass or landscape areas shall be 1/2 inch above the top of curb or above the pavement in areas without curb. In areas where sheet drainage flows from pavement to grass or landscaped areas, the finished grade in grass or landscape areas shall be 1/2 inch below the
- 9. The Contractor shall provide positive drainage in all areas and away from all
- 10. All pavement shall be laid on a straight, even, and uniform grade with a minimum of 1:100 (1.0%) slope toward the collection points unless otherwise specified on plans. Cut or fill slopes in unpaved areas shall not exceed 3:1
- 12. The Contractor shall adjust tops/lids/grates of all cleanouts, manholes, inlets,
- 13. Following grading of subsoil to subgrade elevations, the Contractor shall provide 4" of topsoil (minimum) in all disturbed areas which are not to be paved. Final grades should be smoothly finished to surrounding areas and ensure positive drainage. Stockpiled topsoil shall be screened prior to
- 14. The Contractor shall be responsible for determining exact quantities of cut and/or fill for estimating and construction and should alert the Engineer of any excessive cut and/or fill, especially if additional cut and/or fill will be required due to poor existing soil conditions discovered during earthwork
- 15. Refer to the Architectural and Structural Plans for information regarding any
- 16. The Contractor shall obtain a copy of the Geotechnical / Soils Report and become thoroughly familiar with site and subgrade information and fully