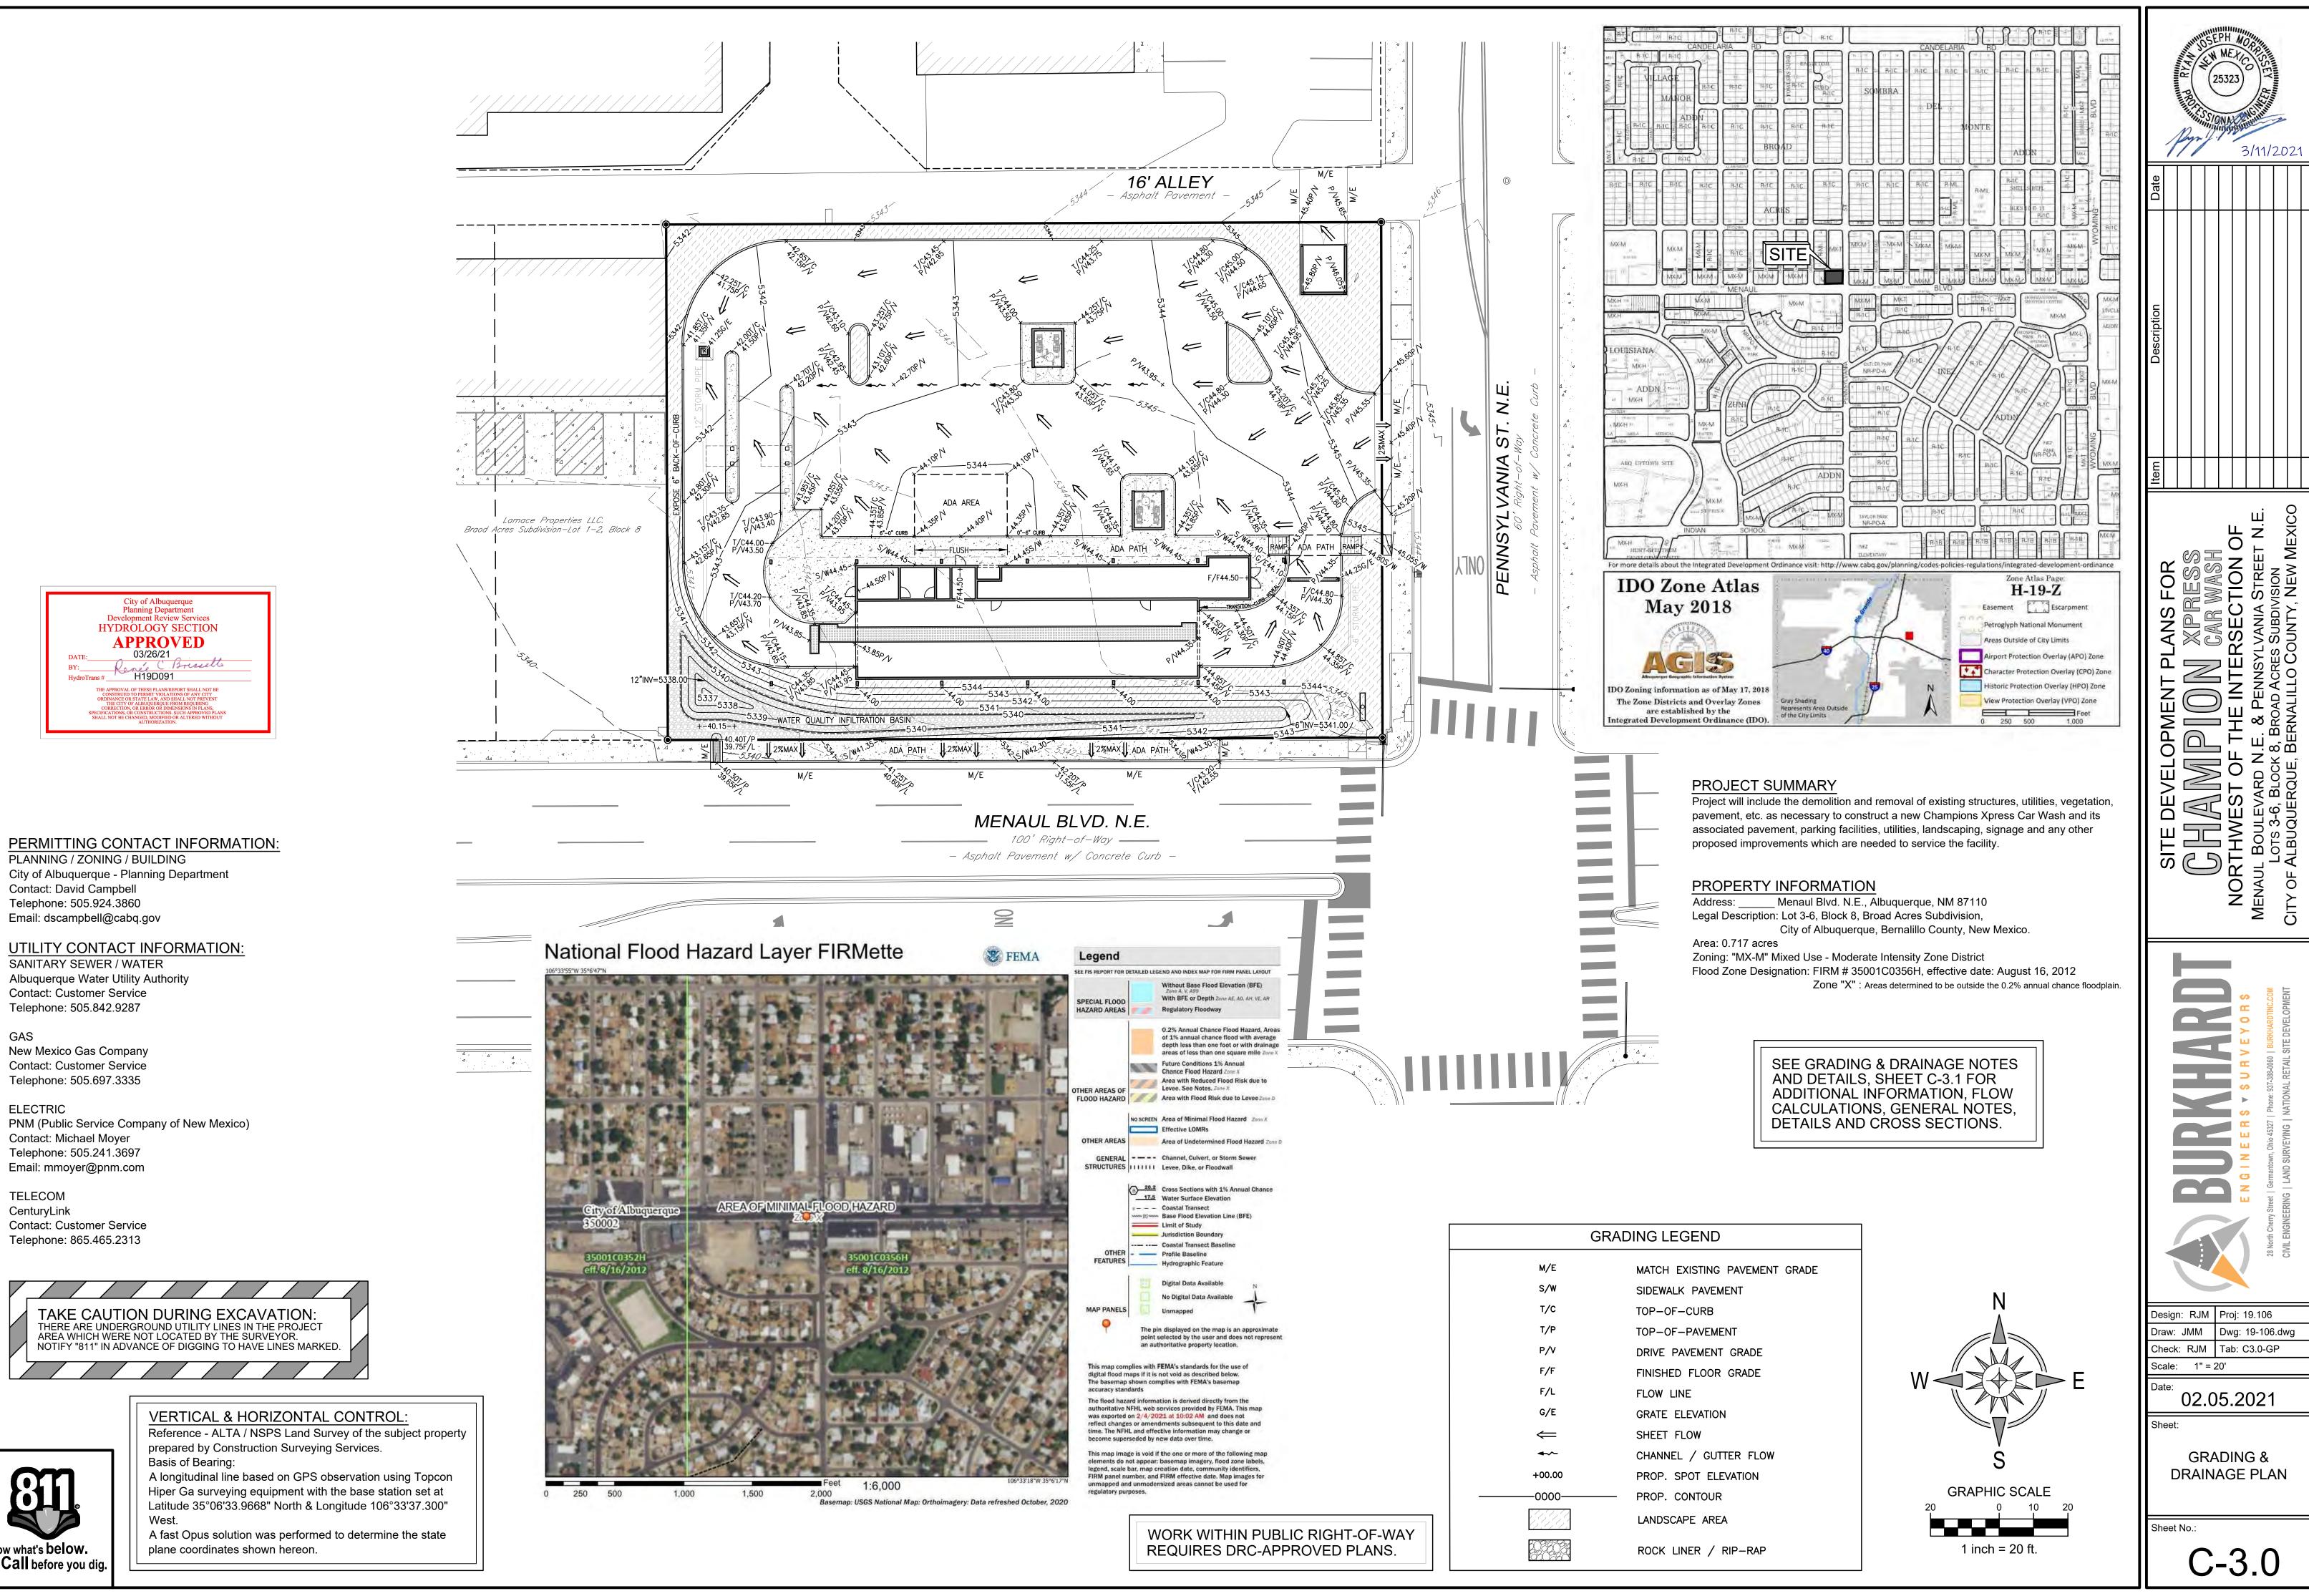

## STORM WATER MANAGEMENT NOTES:

Existing Lot Coverage - 87% impervious / 13% landscaping & gravel Proposed Lot Coverage - 83% impervious / 17% landscaping

\*\*\*Net Decrease in Storm Water Runoff due to Development\*\*\* \*\*\*No Storm Water Detention Required\*\*\*

### Methodology:

Albuquerque Development Process Manual Chapter 22, Section 2, Part A;

"A simplified procedure for projects with sub-basins smaller than 40 acres has been developed based on initial abstraction / uniform infiltration precipitation losses and Rational Method procedures."

Storm Water Quality Volume (WQv) = Impervious Area x 0.26 inches

#### Precipitation Zone:

Precipitation Zone 3: "Between the San Mateo and Eubank"

#### Drainage Summary:

Area = 0.717 acres Treatment B (Desert Landscaping Area) - 17% Treatment D (Impervious Area) - 83% = 0.595 acres 100-year peak Discharge Rate = 4.14 cfs/acre (Table A-9)  $Q_{100} = 2.97 \text{ cfs}$ WQv = 677 cu-ft (required)

#### Provided Water Quality Storage Volume:

| Elevation | Contour Area | Incremental Vol. | ∑Volume    |             |
|-----------|--------------|------------------|------------|-------------|
| (ft)      | (sq-ft)      | (cu-ft)          | (cu-ft)    |             |
| 5337      | 8            | 0                | 0          |             |
| 5338      | 46           | 27               | 27         |             |
| 5339      | 250          | 148              | 175        |             |
| 5340      | 791          | 521              | 696        |             |
| 5340.15   | 895          | 126              | 822 - over | flow to R/W |

\*Average End Area Method used to calculate storage volumes.

### Curb Cut and Sidewalk Culvert Capacity:

Weir Equation;  $Q = CxLxH^{3/2}$  where, Q = discharge (cfs)

C = weir coefficient = 3.33L = length of weir (ft)H = head or depth (ft)

For the 24" wide Curb Cuts and Sidewalk Culverts with a max depth of 7"; Maximum Flow = 2.97 cfs (meets100-year discharge)