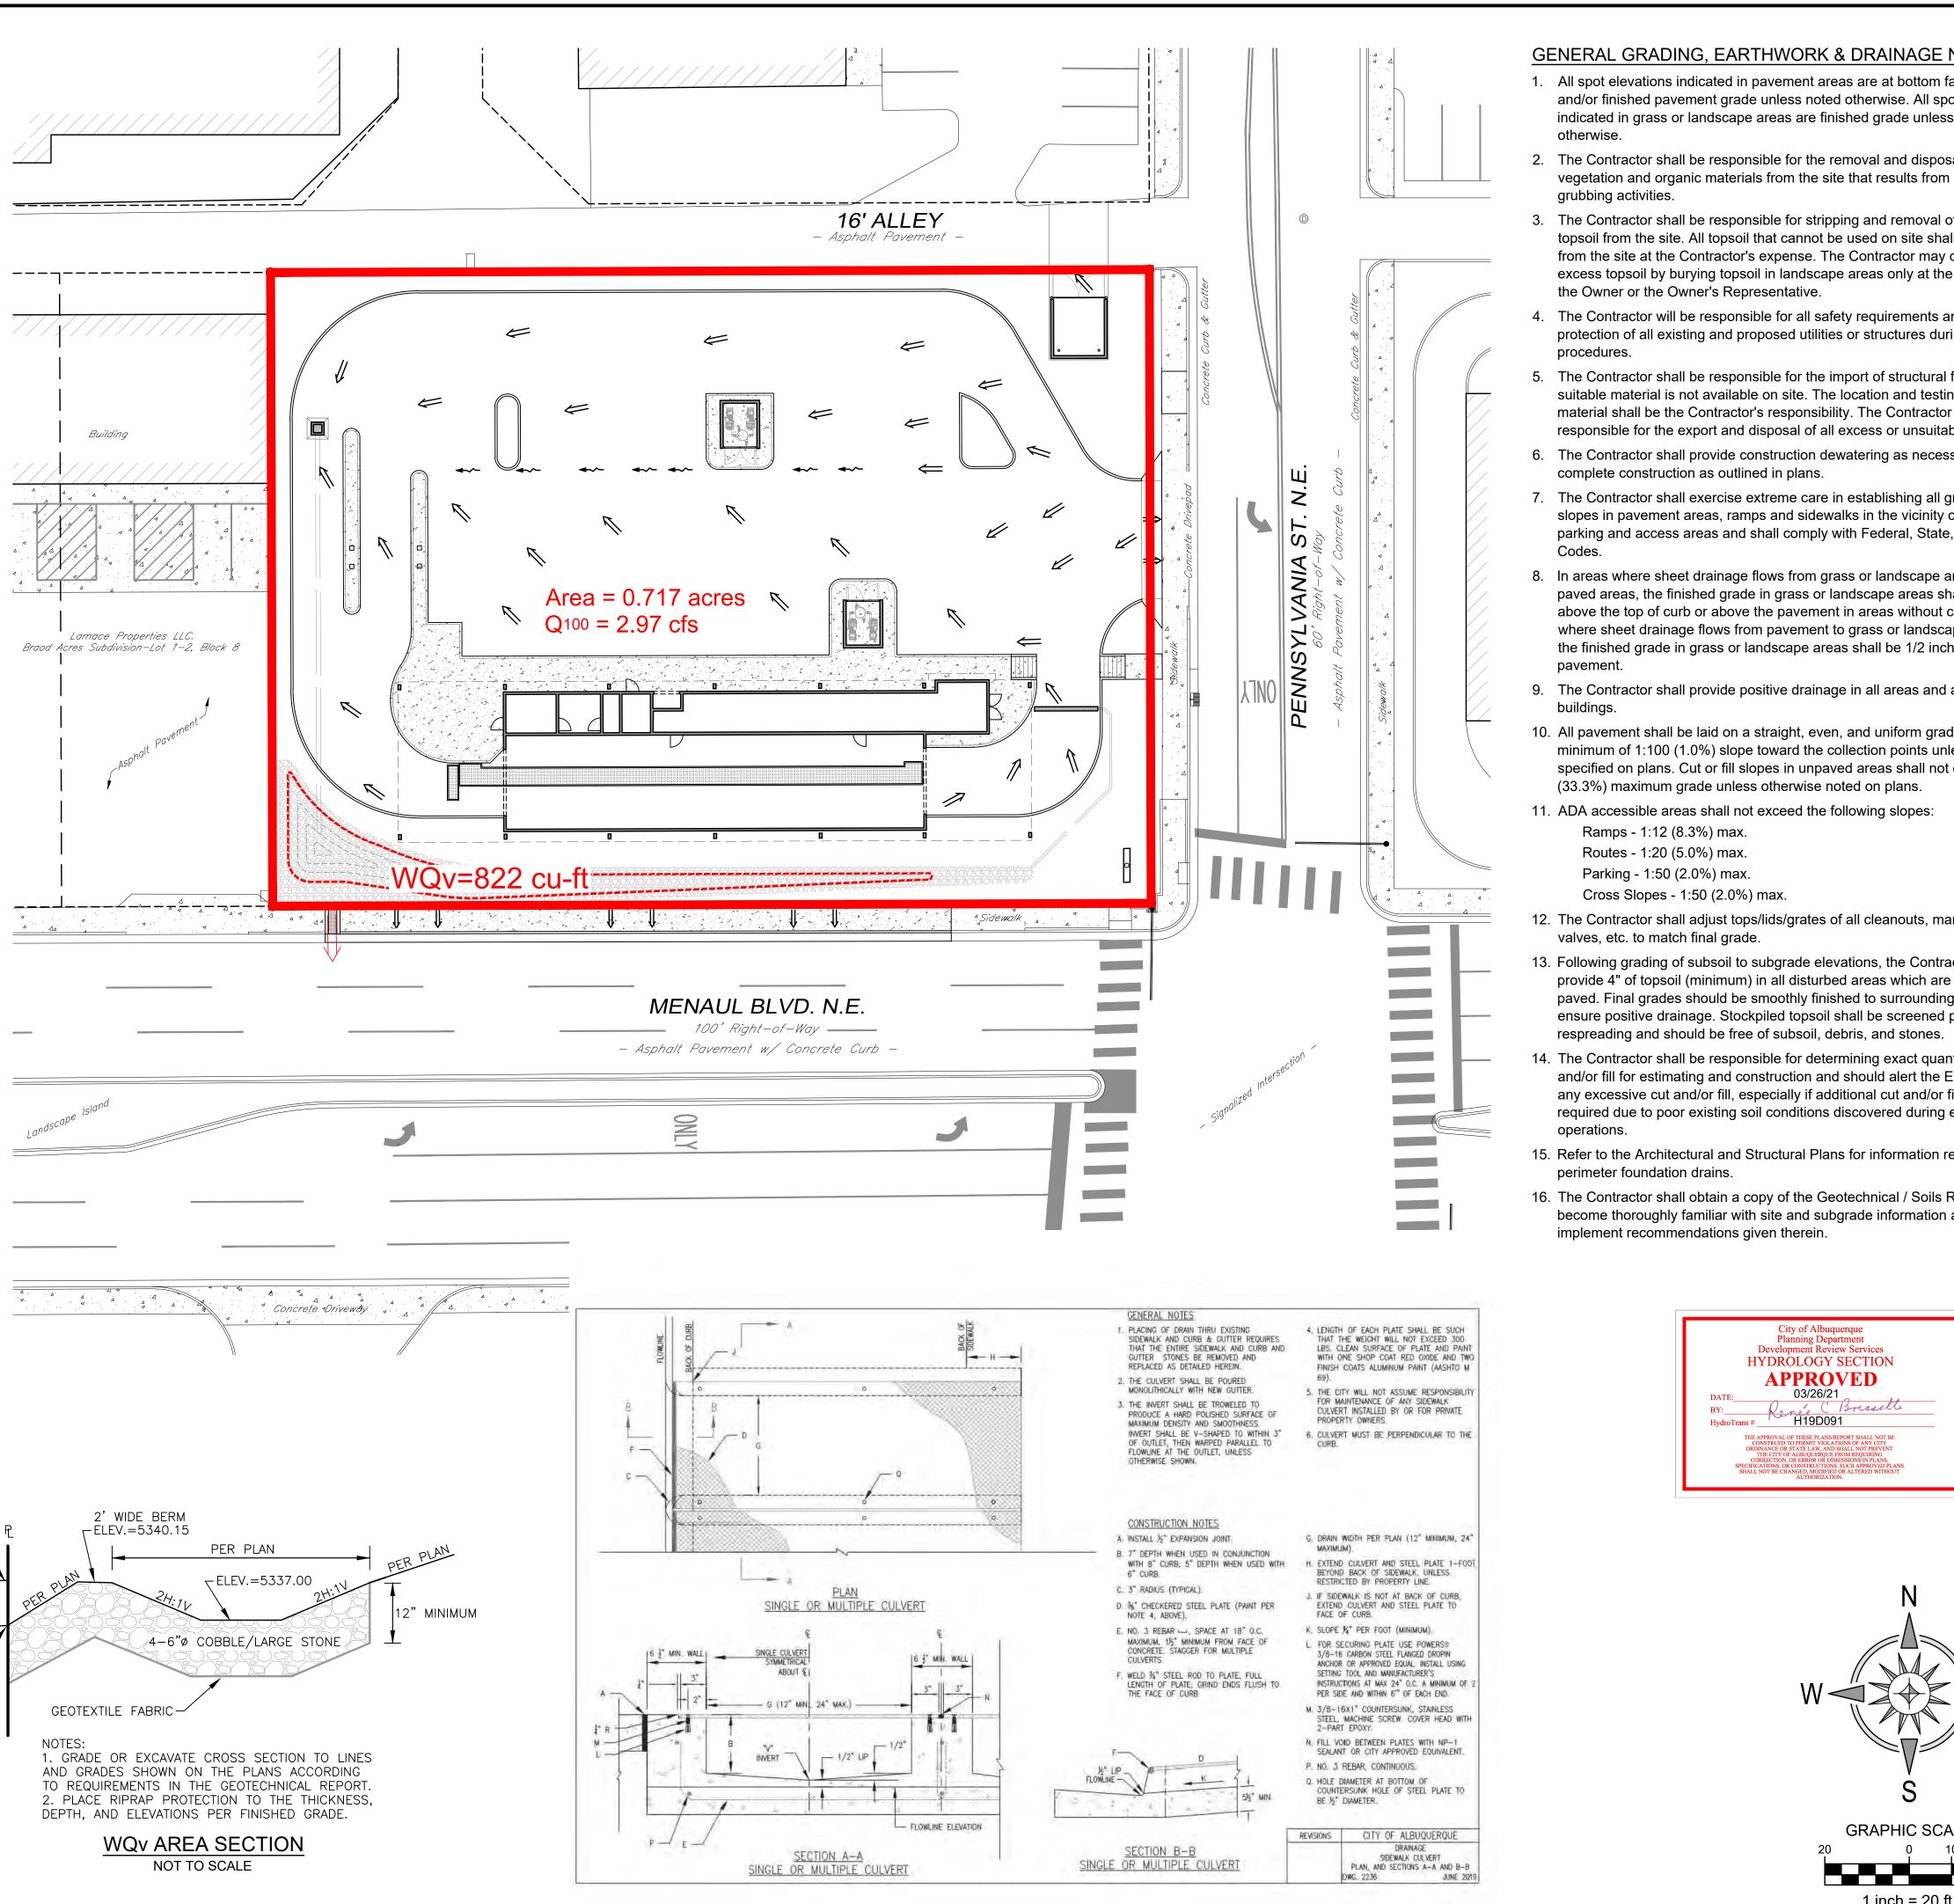

## STORM WATER MANAGEMENT NOTES:

Existing Lot Coverage - 87% impervious / 13% landscaping & gravel Proposed Lot Coverage - 83% impervious / 17% landscaping

\*\*\*Net Decrease in Storm Water Runoff due to Development\*\*\* \*\*\*No Storm Water Detention Required\*\*\*

Storm Water Quality Volume (WQv) = Impervious Area x 0.26 inches

#### Precipitation Zone:

Precipitation Zone 3: "Between the San Mateo and Eubank"

#### Drainage Summary:

Area = 0.717 acres Treatment B (Desert Landscaping Area) - 17% Treatment D (Impervious Area) - 83% = 0.595 acres 100-year peak Discharge Rate = 4.14 cfs/acre (Table A-9)  $Q_{100} = 2.97 \text{ cfs}$ WQv = 677 cu-ft (required)

#### Provided Water Quality Storage Volume:

| Elevation | Contour Area | Incremental Vol. | ∑Volume    |             |
|-----------|--------------|------------------|------------|-------------|
| (ft)      | (sq-ft)      | (cu-ft)          | (cu-ft)    |             |
| 5337      | 8            | 0                | 0          |             |
| 5338      | 46           | 27               | 27         |             |
| 5339      | 250          | 148              | 175        |             |
| 5340      | 791          | 521              | 696        |             |
| 5340.15   | 895          | 126              | 822 - over | flow to R/W |

\*Average End Area Method used to calculate storage volumes.

### Curb Cut and Sidewalk Culvert Capacity:

Weir Equation;  $Q = CxLxH^{3/2}$  where, Q = discharge (cfs)

C = weir coefficient = 3.33L = length of weir (ft)H = head or depth (ft)

For the 24" wide Curb Cuts and Sidewalk Culverts with a max depth of 7"; Maximum Flow = 2.97 cfs (meets100-year discharge)

## **GENERAL GRADING, EARTHWORK & DRAINAGE NOTES**

- 1. All spot elevations indicated in pavement areas are at bottom face of curb and/or finished pavement grade unless noted otherwise. All spot elevations indicated in grass or landscape areas are finished grade unless noted
- 2. The Contractor shall be responsible for the removal and disposal of all vegetation and organic materials from the site that results from clearing &
- 3. The Contractor shall be responsible for stripping and removal of all excess topsoil from the site. All topsoil that cannot be used on site shall be removed from the site at the Contractor's expense. The Contractor may dispose of excess topsoil by burying topsoil in landscape areas only at the direction of
- 4. The Contractor will be responsible for all safety requirements and for the protection of all existing and proposed utilities or structures during earthwork
- 5. The Contractor shall be responsible for the import of structural fill materials if suitable material is not available on site. The location and testing of suitable material shall be the Contractor's responsibility. The Contractor shall be responsible for the export and disposal of all excess or unsuitable materials.
- 6. The Contractor shall provide construction dewatering as necessary to
- 7. The Contractor shall exercise extreme care in establishing all grades and slopes in pavement areas, ramps and sidewalks in the vicinity of handicap parking and access areas and shall comply with Federal, State, and Local
- 8. In areas where sheet drainage flows from grass or landscape areas onto paved areas, the finished grade in grass or landscape areas shall be 1/2 inch above the top of curb or above the pavement in areas without curb. In areas where sheet drainage flows from pavement to grass or landscaped areas, the finished grade in grass or landscape areas shall be 1/2 inch below the
- 9. The Contractor shall provide positive drainage in all areas and away from all
- 10. All pavement shall be laid on a straight, even, and uniform grade with a minimum of 1:100 (1.0%) slope toward the collection points unless otherwise specified on plans. Cut or fill slopes in unpaved areas shall not exceed 3:1
- 12. The Contractor shall adjust tops/lids/grates of all cleanouts, manholes, inlets,
- 13. Following grading of subsoil to subgrade elevations, the Contractor shall provide 4" of topsoil (minimum) in all disturbed areas which are not to be paved. Final grades should be smoothly finished to surrounding areas and ensure positive drainage. Stockpiled topsoil shall be screened prior to
- 14. The Contractor shall be responsible for determining exact quantities of cut and/or fill for estimating and construction and should alert the Engineer of any excessive cut and/or fill, especially if additional cut and/or fill will be required due to poor existing soil conditions discovered during earthwork
- 15. Refer to the Architectural and Structural Plans for information regarding any
- 16. The Contractor shall obtain a copy of the Geotechnical / Soils Report and become thoroughly familiar with site and subgrade information and fully