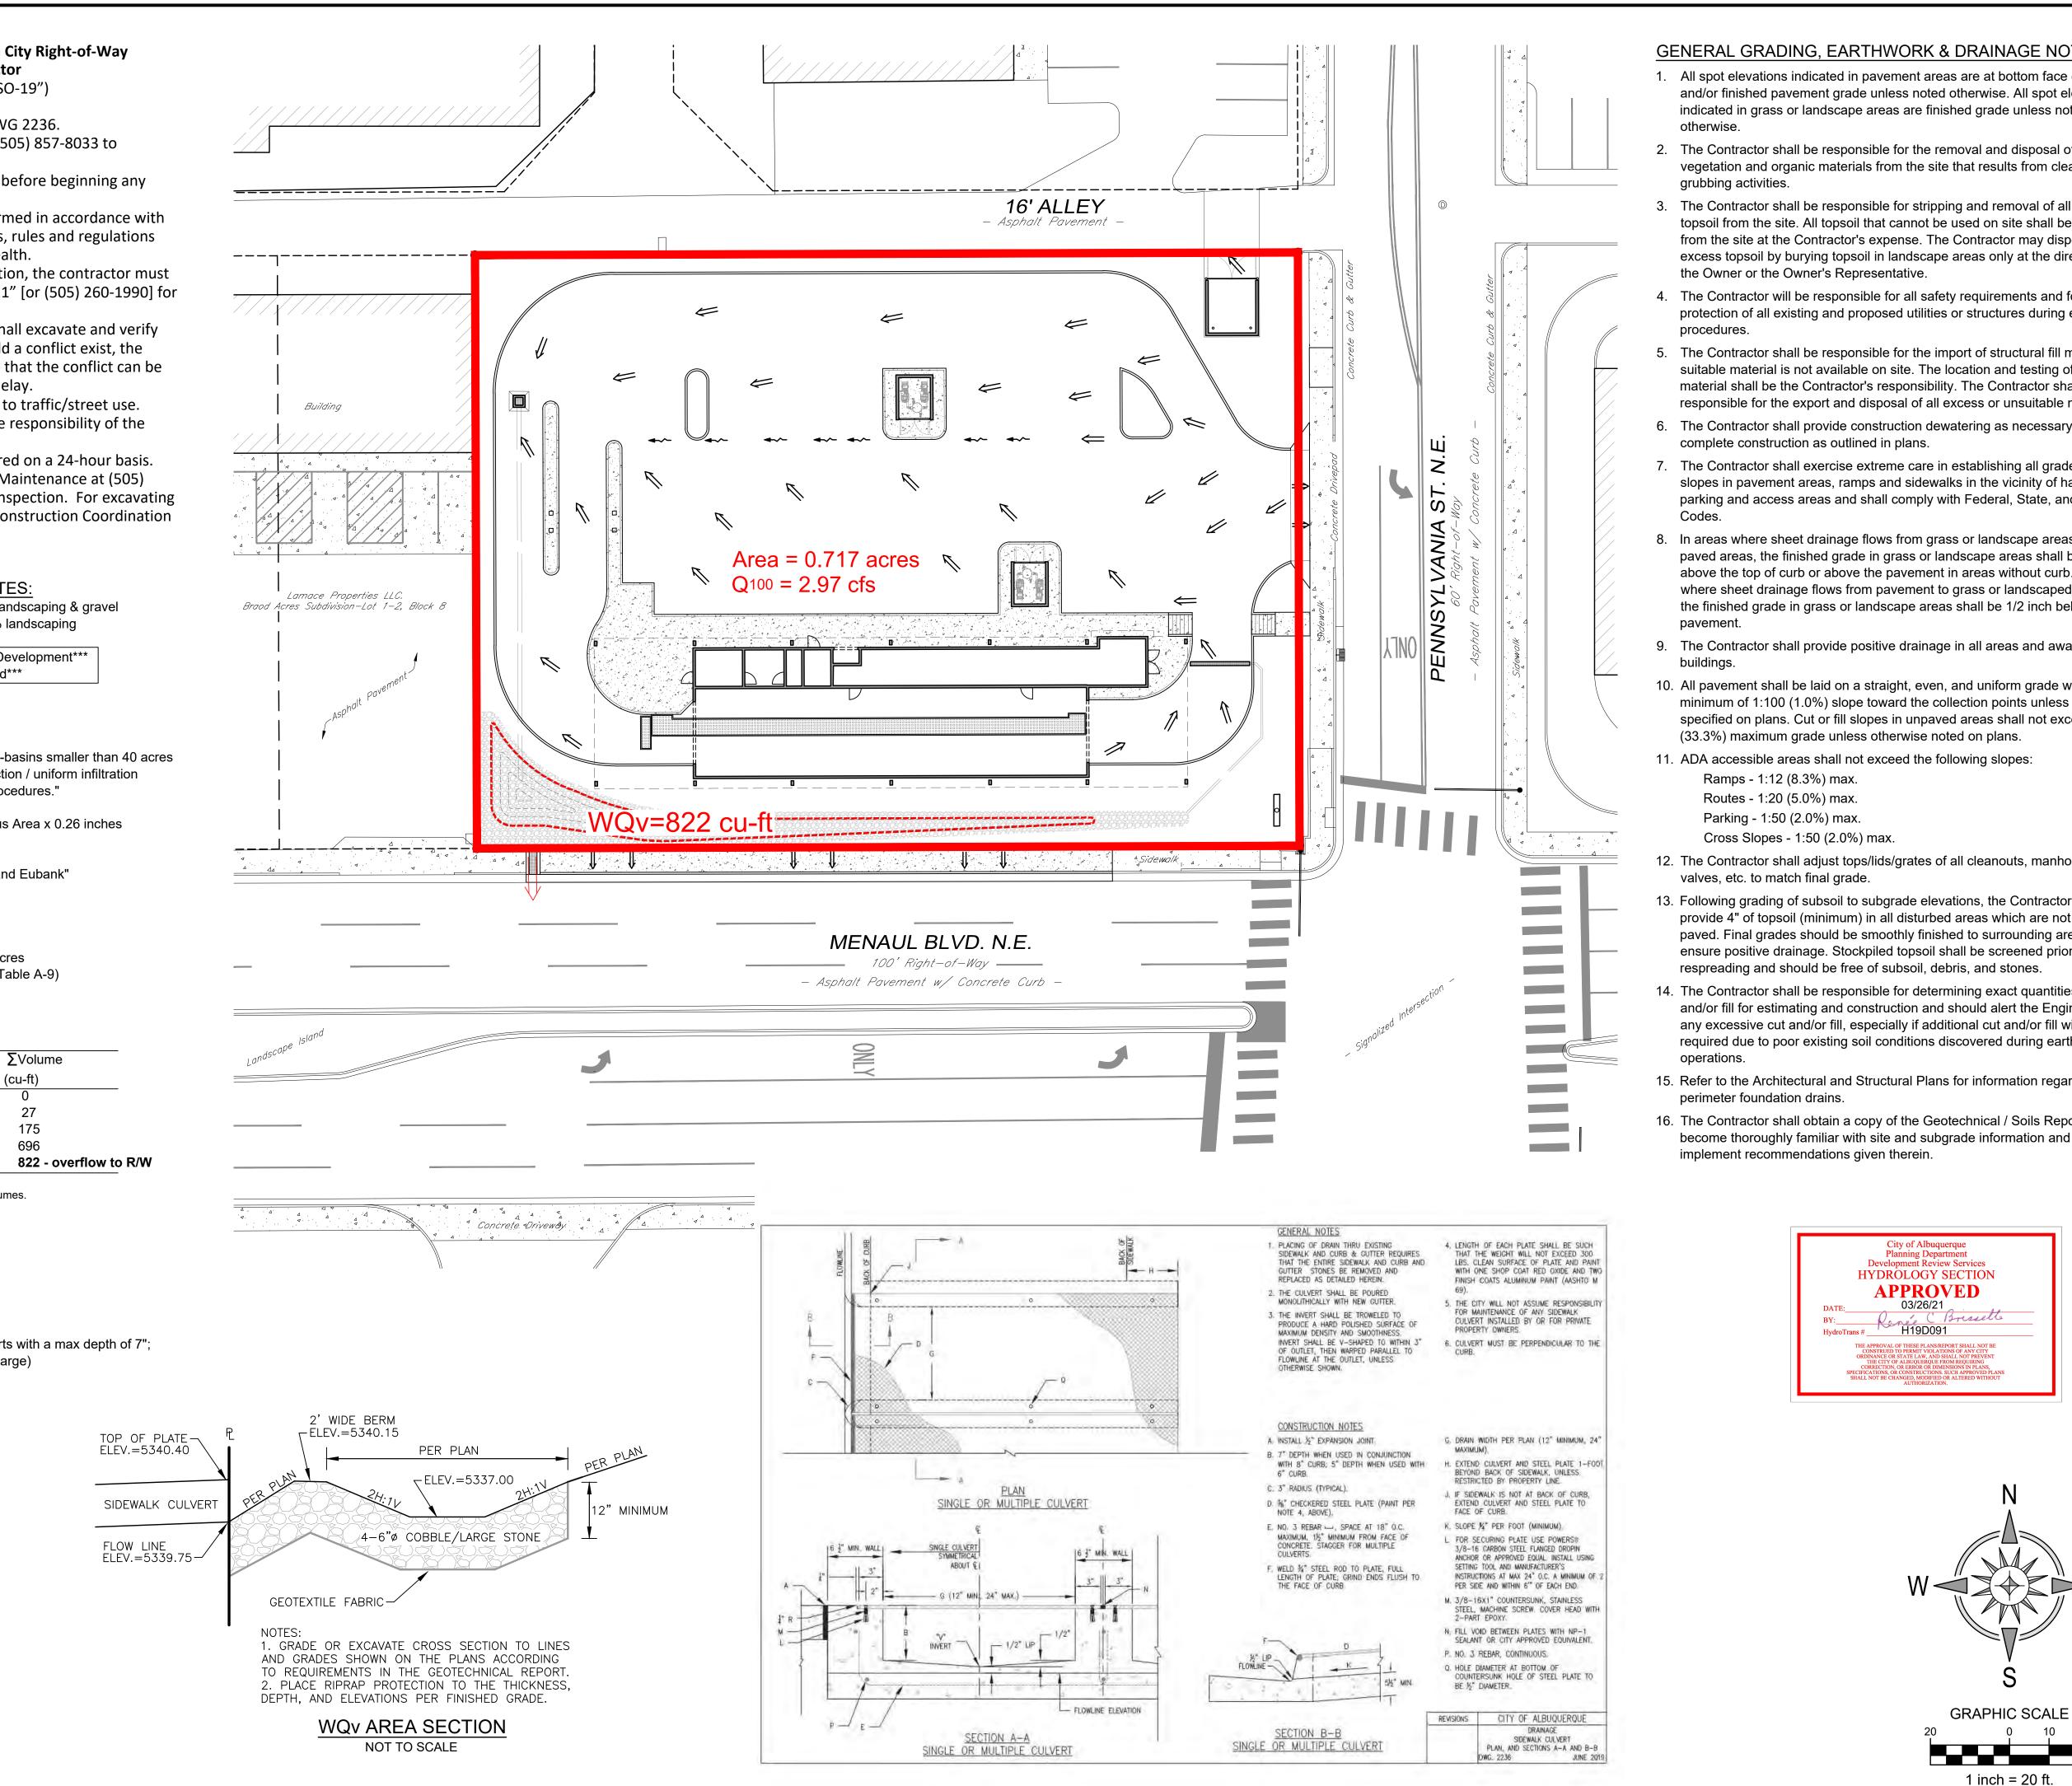

#### Private Drainage Facilities within City Right-of-Way Notice to Contractor (Special Order 19 ~ "SO-19")

- 1. Build sidewalk culvert per COA STD DWG 2236.
- 2. Contact Storm Drain Maintenance at (505) 857-8033 to schedule a meeting prior to forming.
- 3. An excavation permit will be required before beginning any work within City Right-Of-Way.
- 4. All work on this project shall be performed in accordance with applicable federal, state and local laws, rules and regulations concerning construction safety and health.
- 5. Two working days prior to any excavation, the contractor must contact New Mexico One Call, dial "811" [or (505) 260-1990] for the location of existing utilities.
- 6. Prior to construction, the contractor shall excavate and verify the locations of all obstructions. Should a conflict exist, the contractor shall notify the engineer so that the conflict can be resolved with a minimum amount of delay.
- 7. Backfill compaction shall be according to traffic/street use.
- 8. Maintenance of the facility shall be the responsibility of the owner of the property being served.
- 9. Work on arterial streets may be required on a 24-hour basis.
- 10.Contractor must contact Storm Drain Maintenance at (505) 857-8033 to schedule a construction inspection. For excavating and barricading inspections, contact Construction Coordination at (505) 924-3416.

## STORM WATER MANAGEMENT NOTES:

Existing Lot Coverage - 87% impervious / 13% landscaping & gravel Proposed Lot Coverage - 83% impervious / 17% landscaping

\*\*\*Net Decrease in Storm Water Runoff due to Development\*\*\* \*\*\*No Storm Water Detention Required\*\*\*

### Methodology:

Albuquerque Development Process Manual Chapter 22, Section 2, Part A;

"A simplified procedure for projects with sub-basins smaller than 40 acres has been developed based on initial abstraction / uniform infiltration precipitation losses and Rational Method procedures."

Storm Water Quality Volume (WQv) = Impervious Area x 0.26 inches

#### Precipitation Zone:

Precipitation Zone 3: "Between the San Mateo and Eubank"

#### Drainage Summary:

Area = 0.717 acres Treatment B (Desert Landscaping Area) - 17% Treatment D (Impervious Area) - 83% = 0.595 acres 100-year peak Discharge Rate = 4.14 cfs/acre (Table A-9)  $Q_{100} = 2.97 \text{ cfs}$ WQv = 677 cu-ft (required)

#### Provided Water Quality Storage Volume:

| Elevation | Contour Area | Incremental Vol. | ∑Volume    |             |
|-----------|--------------|------------------|------------|-------------|
| (ft)      | (sq-ft)      | (cu-ft)          | (cu-ft)    |             |
| 5337      | 8            | 0                | 0          |             |
| 5338      | 46           | 27               | 27         |             |
| 5339      | 250          | 148              | 175        |             |
| 5340      | 791          | 521              | 696        |             |
| 5340.15   | 895          | 126              | 822 - over | flow to R/W |

\*Average End Area Method used to calculate storage volumes.

### Curb Cut and Sidewalk Culvert Capacity:

Weir Equation;  $Q = CxLxH^{3/2}$  where, Q = discharge (cfs)

C = weir coefficient = 3.33L = length of weir (ft)H = head or depth (ft)

For the 24" wide Curb Cuts and Sidewalk Culverts with a max depth of 7"; Maximum Flow = 2.97 cfs (meets100-year discharge)

## **GENERAL GRADING, EARTHWORK & DRAINAGE NOTES**

- 1. All spot elevations indicated in pavement areas are at bottom face of curb and/or finished pavement grade unless noted otherwise. All spot elevations indicated in grass or landscape areas are finished grade unless noted
- 2. The Contractor shall be responsible for the removal and disposal of all vegetation and organic materials from the site that results from clearing &
- 3. The Contractor shall be responsible for stripping and removal of all excess topsoil from the site. All topsoil that cannot be used on site shall be removed from the site at the Contractor's expense. The Contractor may dispose of excess topsoil by burying topsoil in landscape areas only at the direction of
- 4. The Contractor will be responsible for all safety requirements and for the protection of all existing and proposed utilities or structures during earthwork
- 5. The Contractor shall be responsible for the import of structural fill materials if suitable material is not available on site. The location and testing of suitable material shall be the Contractor's responsibility. The Contractor shall be responsible for the export and disposal of all excess or unsuitable materials.
- 6. The Contractor shall provide construction dewatering as necessary to
- 7. The Contractor shall exercise extreme care in establishing all grades and slopes in pavement areas, ramps and sidewalks in the vicinity of handicap parking and access areas and shall comply with Federal, State, and Local
- 8. In areas where sheet drainage flows from grass or landscape areas onto paved areas, the finished grade in grass or landscape areas shall be 1/2 inch above the top of curb or above the pavement in areas without curb. In areas where sheet drainage flows from pavement to grass or landscaped areas, the finished grade in grass or landscape areas shall be 1/2 inch below the
- 9. The Contractor shall provide positive drainage in all areas and away from all
- 10. All pavement shall be laid on a straight, even, and uniform grade with a minimum of 1:100 (1.0%) slope toward the collection points unless otherwise specified on plans. Cut or fill slopes in unpaved areas shall not exceed 3:1
- 12. The Contractor shall adjust tops/lids/grates of all cleanouts, manholes, inlets,
- 13. Following grading of subsoil to subgrade elevations, the Contractor shall provide 4" of topsoil (minimum) in all disturbed areas which are not to be paved. Final grades should be smoothly finished to surrounding areas and ensure positive drainage. Stockpiled topsoil shall be screened prior to
- 14. The Contractor shall be responsible for determining exact quantities of cut and/or fill for estimating and construction and should alert the Engineer of any excessive cut and/or fill, especially if additional cut and/or fill will be required due to poor existing soil conditions discovered during earthwork
- 15. Refer to the Architectural and Structural Plans for information regarding any
- 16. The Contractor shall obtain a copy of the Geotechnical / Soils Report and become thoroughly familiar with site and subgrade information and fully