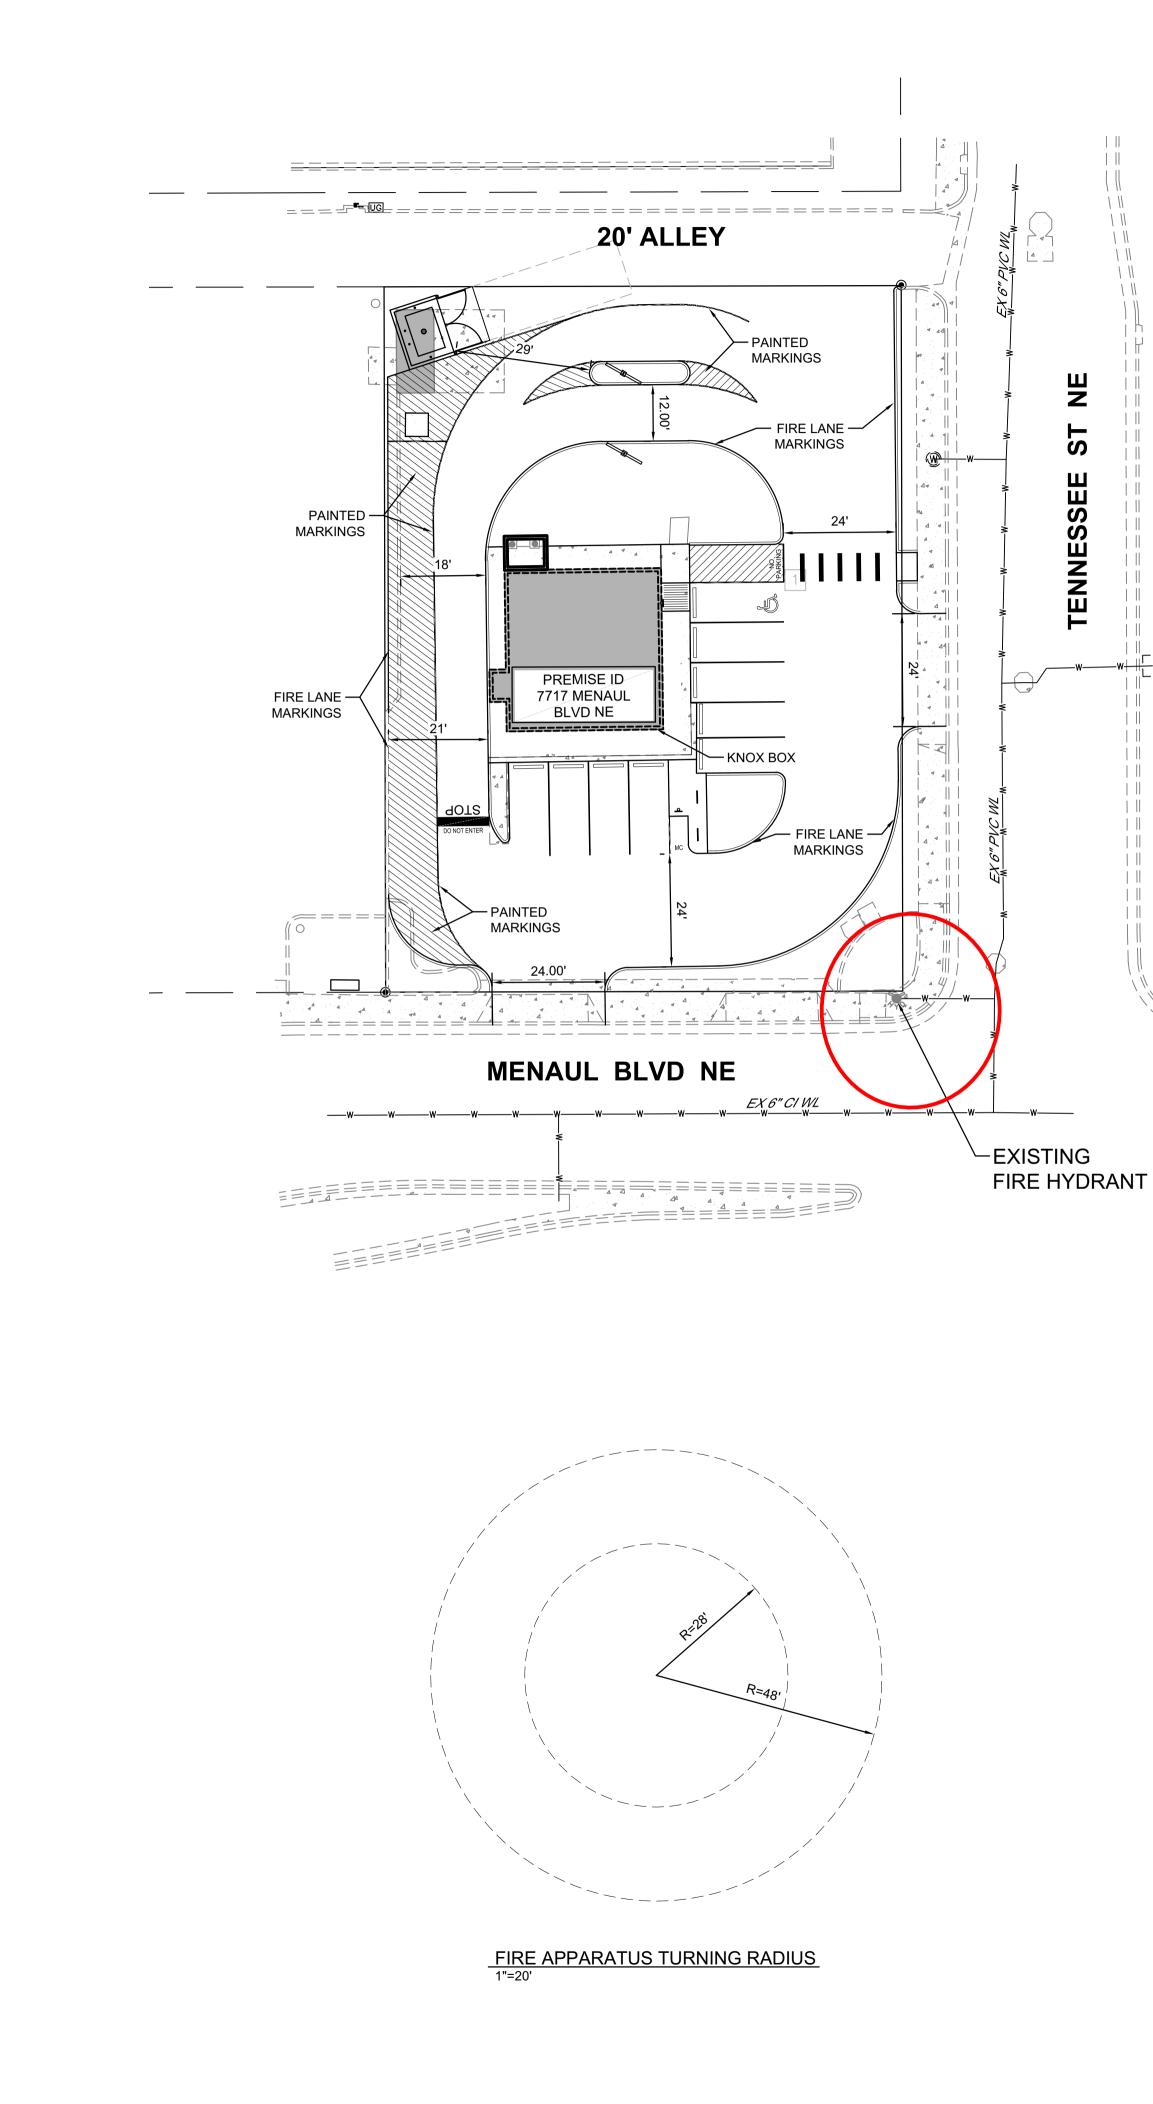

OCCUPANCY GROUP B

BUILDING CONSTRUCTION IS TYPE VB BUILDING AREA = 1,170 SQ. FT. BUILDING IS NOT SPRINKELED FIRE FLOW IS 1,500 = 1 FIRE HYDRANT

1 EXISTING FIRE HYDRANT NEAR SITE

MAX. HEIGHT OF BUILDING IS 16'

BUILDING TO HAVE A PREMISES ID VISIBLE FROM MENAUL BLVD.

BUILDING TO HAVE KNOX BOX AT ENTRANCE

ALL ACCESS ROADS AND FIRE LANES HAVE GRADES LESS THAN 10% AND A LOAD CAPACITY OF 75,000 POUNDS.

ALL ACCESS ROADS AND FIRE PATHS WILL ACCOMMODATE A 28' MINIMUM TRUCK TURNING RADIUS

FIRE APPARATUS ROADS SHALL HAVE AN UNOBSTRUCTED HEIGHT NOT LESS THAN 13'-6".

THERE ARE NO OVERHEAD OBSTRUCTIONS ON SITE TO PROHIBIT LADDER TRUCK OPERATIONS

| 205-268-8828   www.iacivil.com |                                                          |                              |                      |               |             |       |
|--------------------------------|----------------------------------------------------------|------------------------------|----------------------|---------------|-------------|-------|
| Er                             | nginee                                                   | r                            |                      |               |             |       |
|                                | MENAUL DONUT SHOP<br>7717 MENAUL BLVD,<br>ALBUQUERQUE NM |                              |                      |               |             |       |
|                                | DESIGN<br>ISSUE: DEVELOPMENT                             | PROJECT NUMBER: IA 2651      | FILE: -              | DRAWN BY:     | CHECKED BY: | DATE: |
| No Date Description            |                                                          |                              |                      |               |             |       |
|                                | ]<br>HEET                                                | FII<br>DF<br>CA<br>ACO<br>PL | RE<br>RA<br>CE<br>AN | IO<br>ES<br>N | N<br>S      |       |