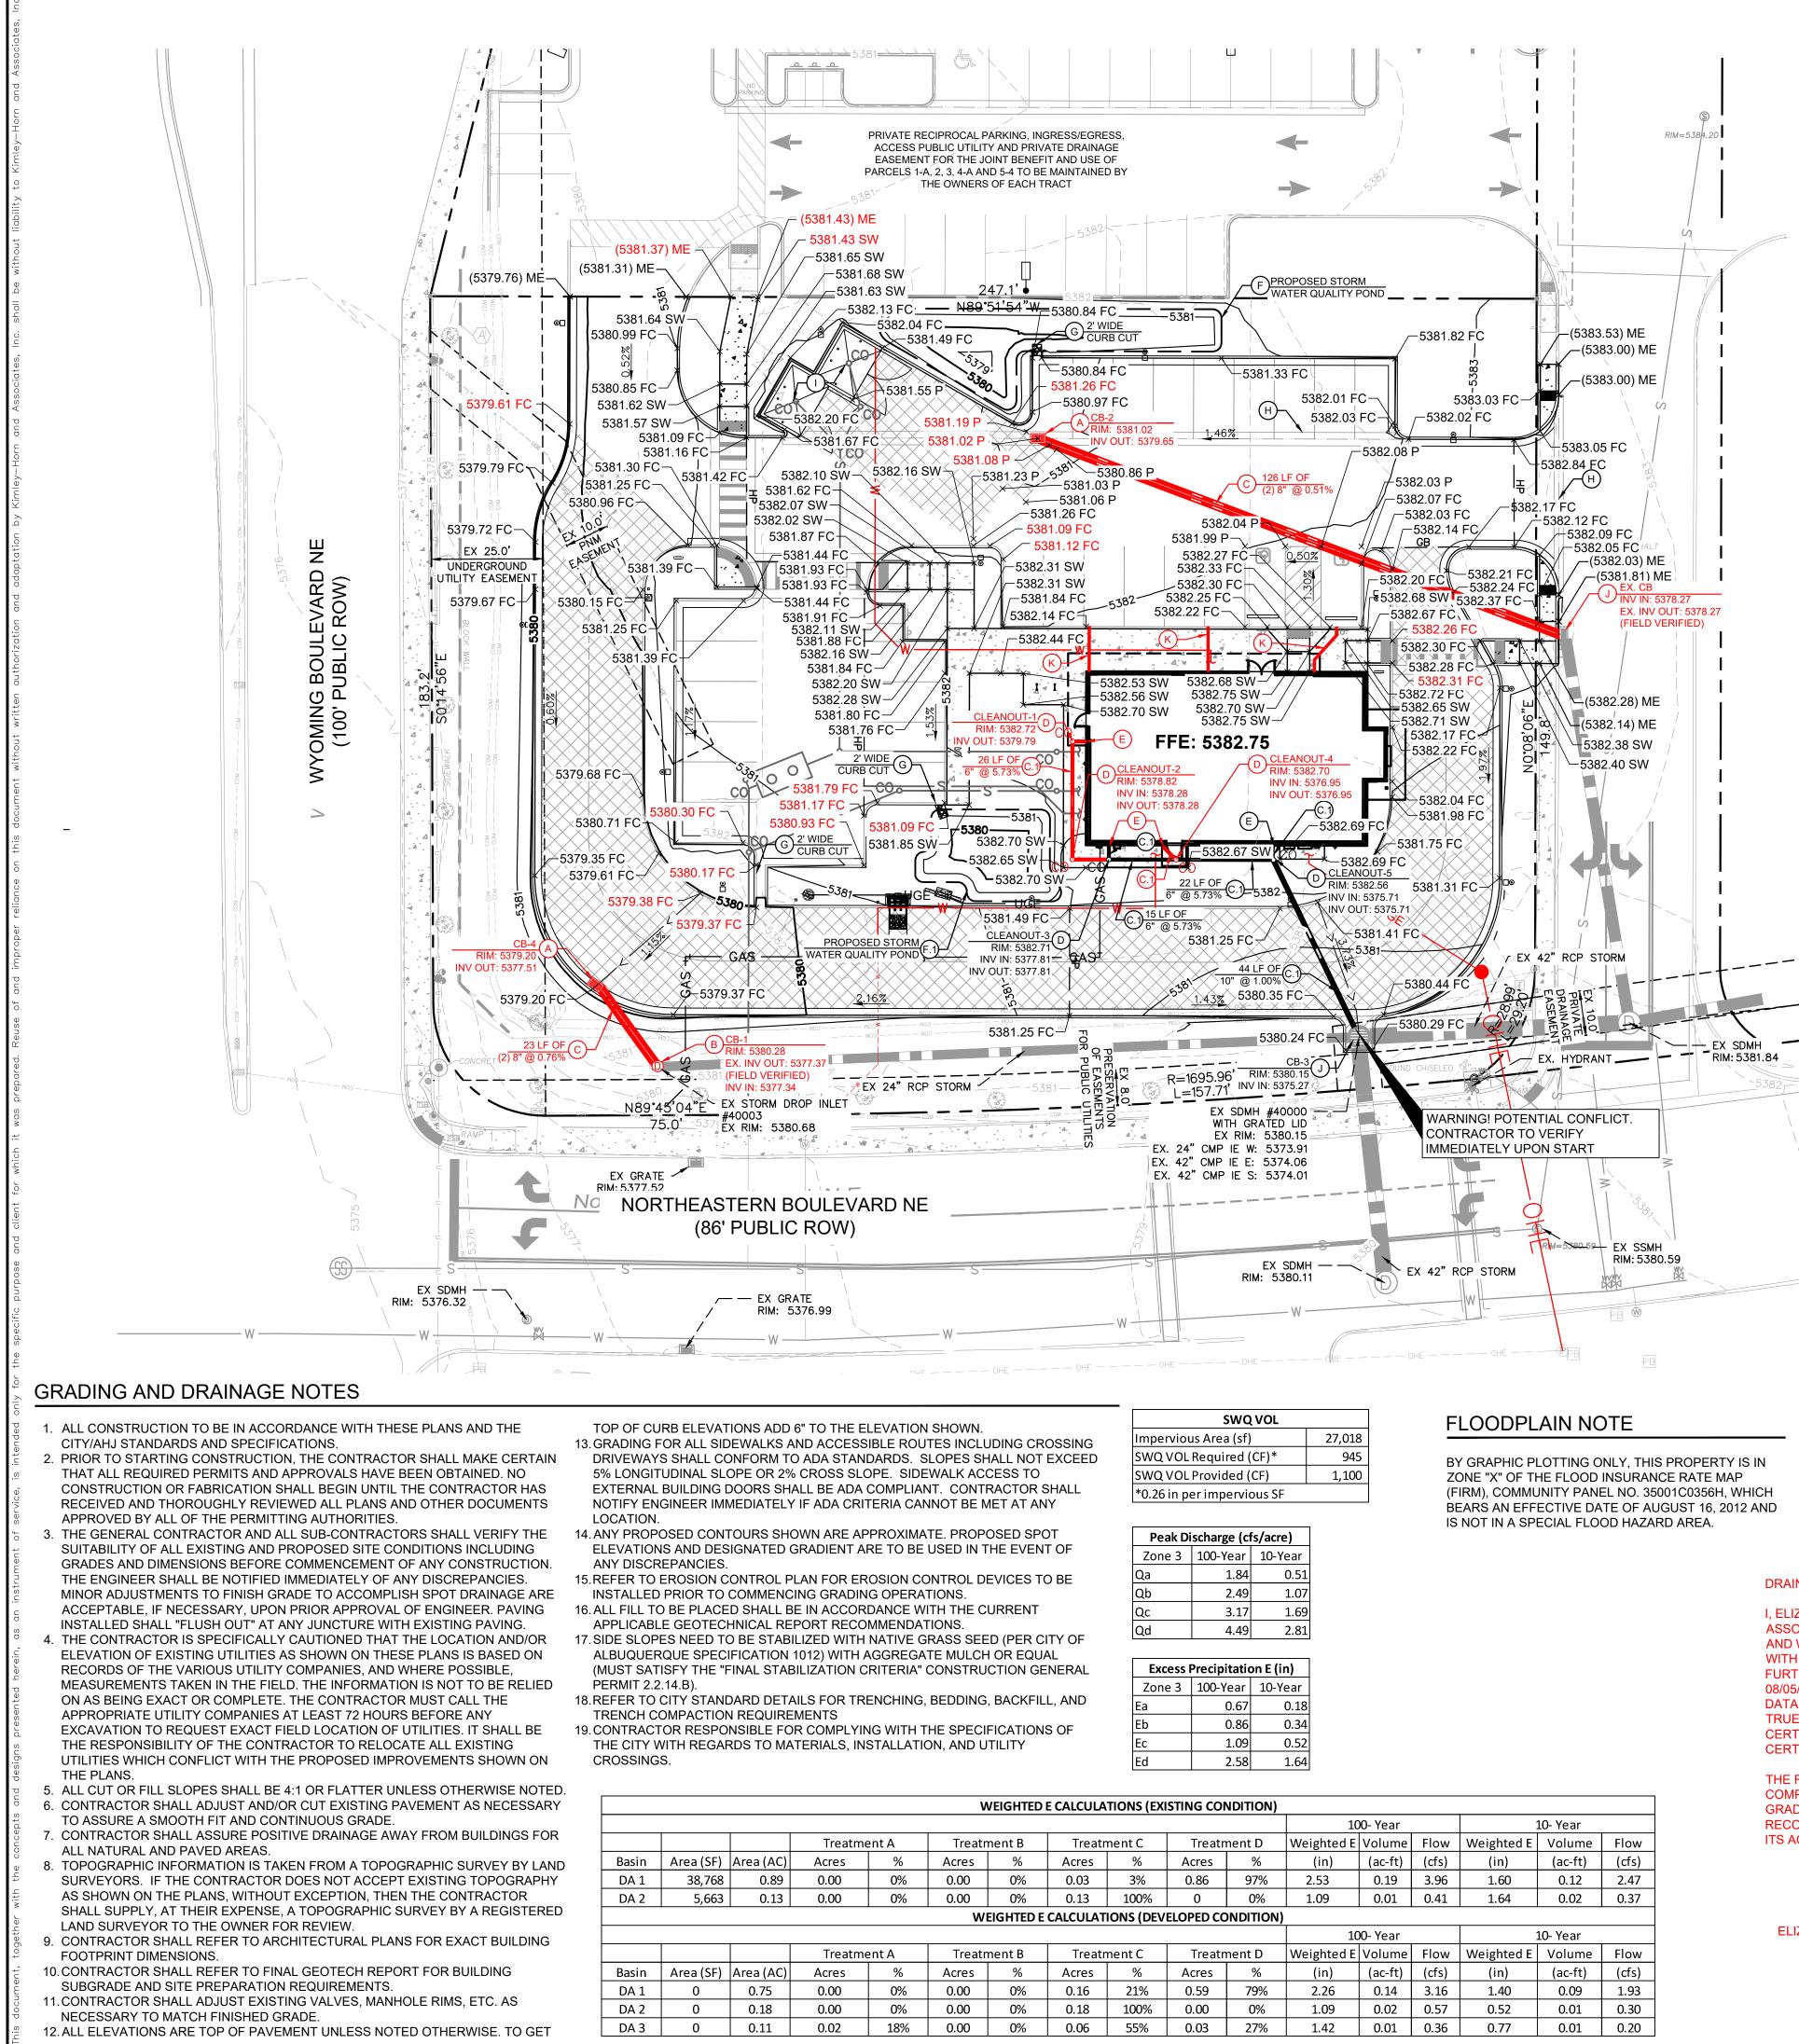

### **LEGAL DESCRIPTION**

A lease site lying and situate within parcel five-A (5-A) of the plat of parcels 1-A, 1-B, and 4-A & 5-A of Wyoming Mall, Albuquerque, Bernalillo County, New Mexico, being a replat of parcels one (1), four (4) and five (5) of the Wyoming Mall comprising a portion of block "A", Snow Heights addition to the city of Albuquerque, Bernalillo County, New Mexico, as same is shown and designated on the replat thereof, filed in the office of the County Clerk of Bernalillo County, New Mexico, on April 2, 2007, in Plat Book 2007C, Page 80, as Document No. 2007049612.

LEGEND

1.00%

# PROPOSED PROPERTY LINE **EXISTING CONTOUR** PROPOSED CONTOUR - 5382.50 **GRADE BREAK** HIGH POINT TOP OF PAVEMENT FLOW LINE TOP OF SIDEWALK TOP OF GRATE

### **METHODOLOGY**:

### **EXISTING CONDITIONS:**

### **PROPOSED CONDITIONS:**

GENERATED BY THE SITE.

### CONCLUSIONS:

DRAINAGE CERTIFICATION

I, ELIZABETH ANNE WILLMOT, NMPE 28862, OF THE FIRM KIMLEY-HORN AND ASSOCIATES, INC., HEREBY CERTIFY THAT THIS PROJECT HAS BEEN GRADED AND WILL DRAIN IN SUBSTANTIAL COMPLIANCE WITH AND IN ACCORDANCE WITH THE DESIGN INTENT OF THE APPROVED PLAN DATED 05/01/2023. FURTHER CERTIFY THAT I PERSONALLY VISITED THE PROJECT SITE ON 08/05/2024 AND HAVE DETERMINED BY VISUAL INSPECTION THAT THE SURVEY DATA PROVIDED IS REPRESENTATIVE OF ACTUAL SITE CONDITIONS AND IS TRUE AND CORRECT TO THE BEST OF MY KNOWLEDGE AND BELIEF. THIS CERTIFICATION IS SUBMITTED IN SUPPORT OF A REQUEST FOR FINAL CERTIFICATION OF OCCUPANCY (FINAL C.O.).

THE RECORD INFORMATION PRESENTED HERON IS NOT NECESSARILY COMPLETE AND INTENDED ONLY TO VERIFY SUBSTANTIAL COMPLIANCE OF THE GRADING AND DRAINAGE ASPECTS OF THIS PROJECT. THOSE RELYING ON THIS RECORD DOCUMENT ARE ADVISED TO OBTAIN INDEPENDENT VERIFICATION OF ITS ACCURACY BEFORE USING IT FOR ANY OTHER PURPOSE.

ELIZABETH ANNE WILLMOT, NMPE 28862

|             |                            |                      | - W -   |     |  |  |  |  |
|-------------|----------------------------|----------------------|---------|-----|--|--|--|--|
|             |                            | OH                   |         |     |  |  |  |  |
|             | SWQ VOL                    |                      |         |     |  |  |  |  |
| ROSSING     | Imperviou                  | Impervious Area (sf) |         |     |  |  |  |  |
| T EXCEED    | SWQ VOL                    | Required (           | CF)*    | 945 |  |  |  |  |
| )           | SWQ VOL                    | Provided (           | 1,100   | ]   |  |  |  |  |
| SHALL<br>NY | *0.26 in per impervious SF |                      |         |     |  |  |  |  |
| POT         | Peak Di                    | ischarge (cf         | ]       |     |  |  |  |  |
| NT OF       | Zone 3                     | 100-Year             | 10-Year |     |  |  |  |  |
| TO BE       | Qa                         | 1.84                 | 0.51    |     |  |  |  |  |
|             | Qb                         | 2.49                 | 1.07    |     |  |  |  |  |
|             | Qc                         | 3.17                 | 1.69    | ]   |  |  |  |  |
| CITY OF     | Qd                         | 4.49                 | 2.81    | ]   |  |  |  |  |
|             |                            |                      |         |     |  |  |  |  |

| Excess Precipitation E (in) |          |         |  |  |  |  |
|-----------------------------|----------|---------|--|--|--|--|
| Zone 3                      | 100-Year | 10-Year |  |  |  |  |
| Ea                          | 0.67     | 0.18    |  |  |  |  |
| Eb                          | 0.86     | 0.34    |  |  |  |  |
| Ec                          | 1.09     | 0.52    |  |  |  |  |
| Ed                          | 2.58     | 1.64    |  |  |  |  |

|                                               |                            |                               |        |            | 100- Year          |      | 10-Year    |        |      |         |       |
|-----------------------------------------------|----------------------------|-------------------------------|--------|------------|--------------------|------|------------|--------|------|---------|-------|
| tn                                            | ment B Treatment C Treatme |                               | nent D | Weighted E | Volume             | Flow | Weighted E | Volume | Flow |         |       |
|                                               | %                          | Acres                         | %      | Acres      | %                  | (in) | (ac-ft)    | (cfs)  | (in) | (ac-ft) | (cfs) |
|                                               | 0%                         | 0.03                          | 3%     | 0.86       | 97%                | 2.53 | 0.19       | 3.96   | 1.60 | 0.12    | 2.47  |
|                                               | 0%                         | 0.13                          | 100%   | 0          | 0%                 | 1.09 | 0.01       | 0.41   | 1.64 | 0.02    | 0.37  |
| VEIGHTED E CALCULATIONS (DEVELOPED CONDITION) |                            |                               |        |            |                    |      |            |        |      |         |       |
|                                               |                            |                               |        |            | 100- Year 10- Year |      |            |        |      |         |       |
| tn                                            | nent B                     | ent B Treatment C Treatment D |        | Weighted E | Volume             | Flow | Weighted E | Volume | Flow |         |       |
|                                               | %                          | Acres                         | %      | Acres      | %                  | (in) | (ac-ft)    | (cfs)  | (in) | (ac-ft) | (cfs) |
|                                               | 0%                         | 0.16                          | 21%    | 0.59       | 79%                | 2.26 | 0.14       | 3.16   | 1.40 | 0.09    | 1.93  |
|                                               | 0%                         | 0.18                          | 100%   | 0.00       | 0%                 | 1.09 | 0.02       | 0.57   | 0.52 | 0.01    | 0.30  |
|                                               | 0%                         | 0.06                          | 55%    | 0.03       | 27%                | 1.42 | 0.01       | 0.36   | 0.77 | 0.01    | 0.20  |

| ED E CALCULATIONS (EXISTING CONDITION) |                 |       |  |  |  |  |  |  |
|----------------------------------------|-----------------|-------|--|--|--|--|--|--|
|                                        |                 |       |  |  |  |  |  |  |
| Ed                                     | 2.58            | 1.64  |  |  |  |  |  |  |
|                                        | ام <u>م</u> حما | 4 6 4 |  |  |  |  |  |  |