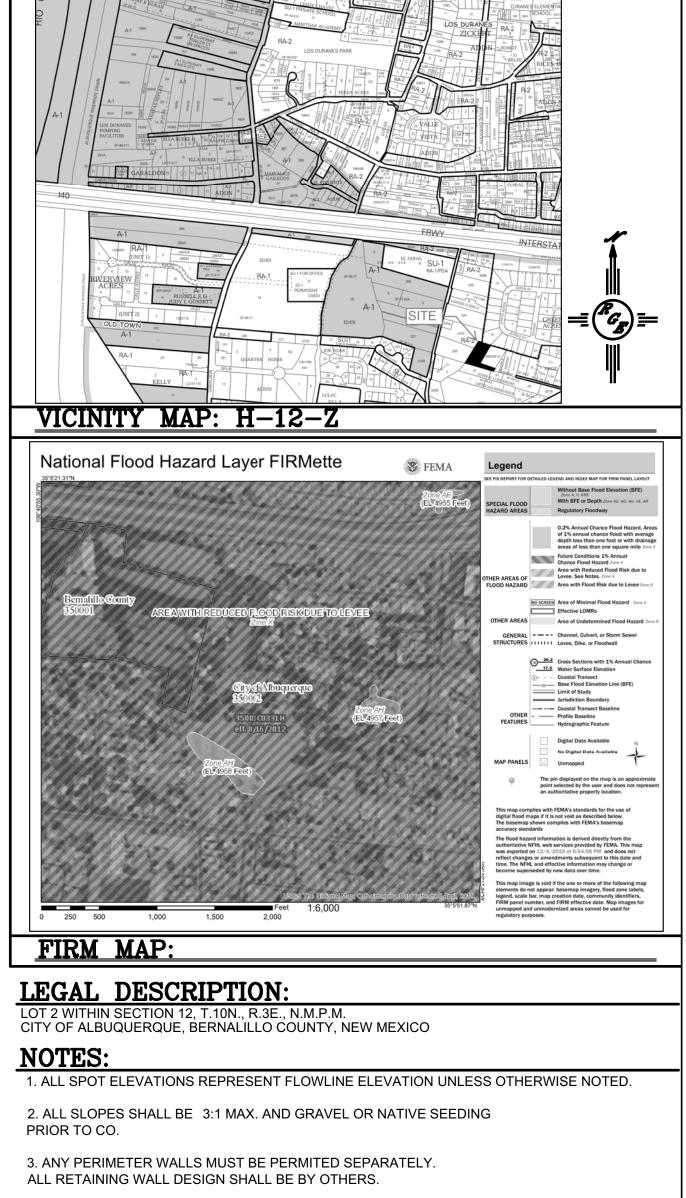

| ENGINEER'S<br>SEAL                 | LOTS 2 WITHIN SECTION 12, T.10N., R.3E., N.M.P.M.<br>2737 A CARSON DR. NW | DRAWN<br>BY <sub>DEM</sub> |
|------------------------------------|---------------------------------------------------------------------------|----------------------------|
| OAVID SOUTH                        | GRADING AND                                                               | DATE<br>12-15-19           |
| REC (14522) HE HAND                | DRAINAGE PLAN                                                             | 2737 CARSON DR NW.DWG      |
| APOFESSIONAL C                     | Rio Grande                                                                | SHEET #                    |
| 12/16/19                           | Engineering                                                               | C1                         |
| <i>DAVID SOULE<br/>P.E. #14522</i> | SUITE 201<br>ALBUQUERQUE, NM 87106<br>(505) 872-0999                      | JOB #<br>                  |