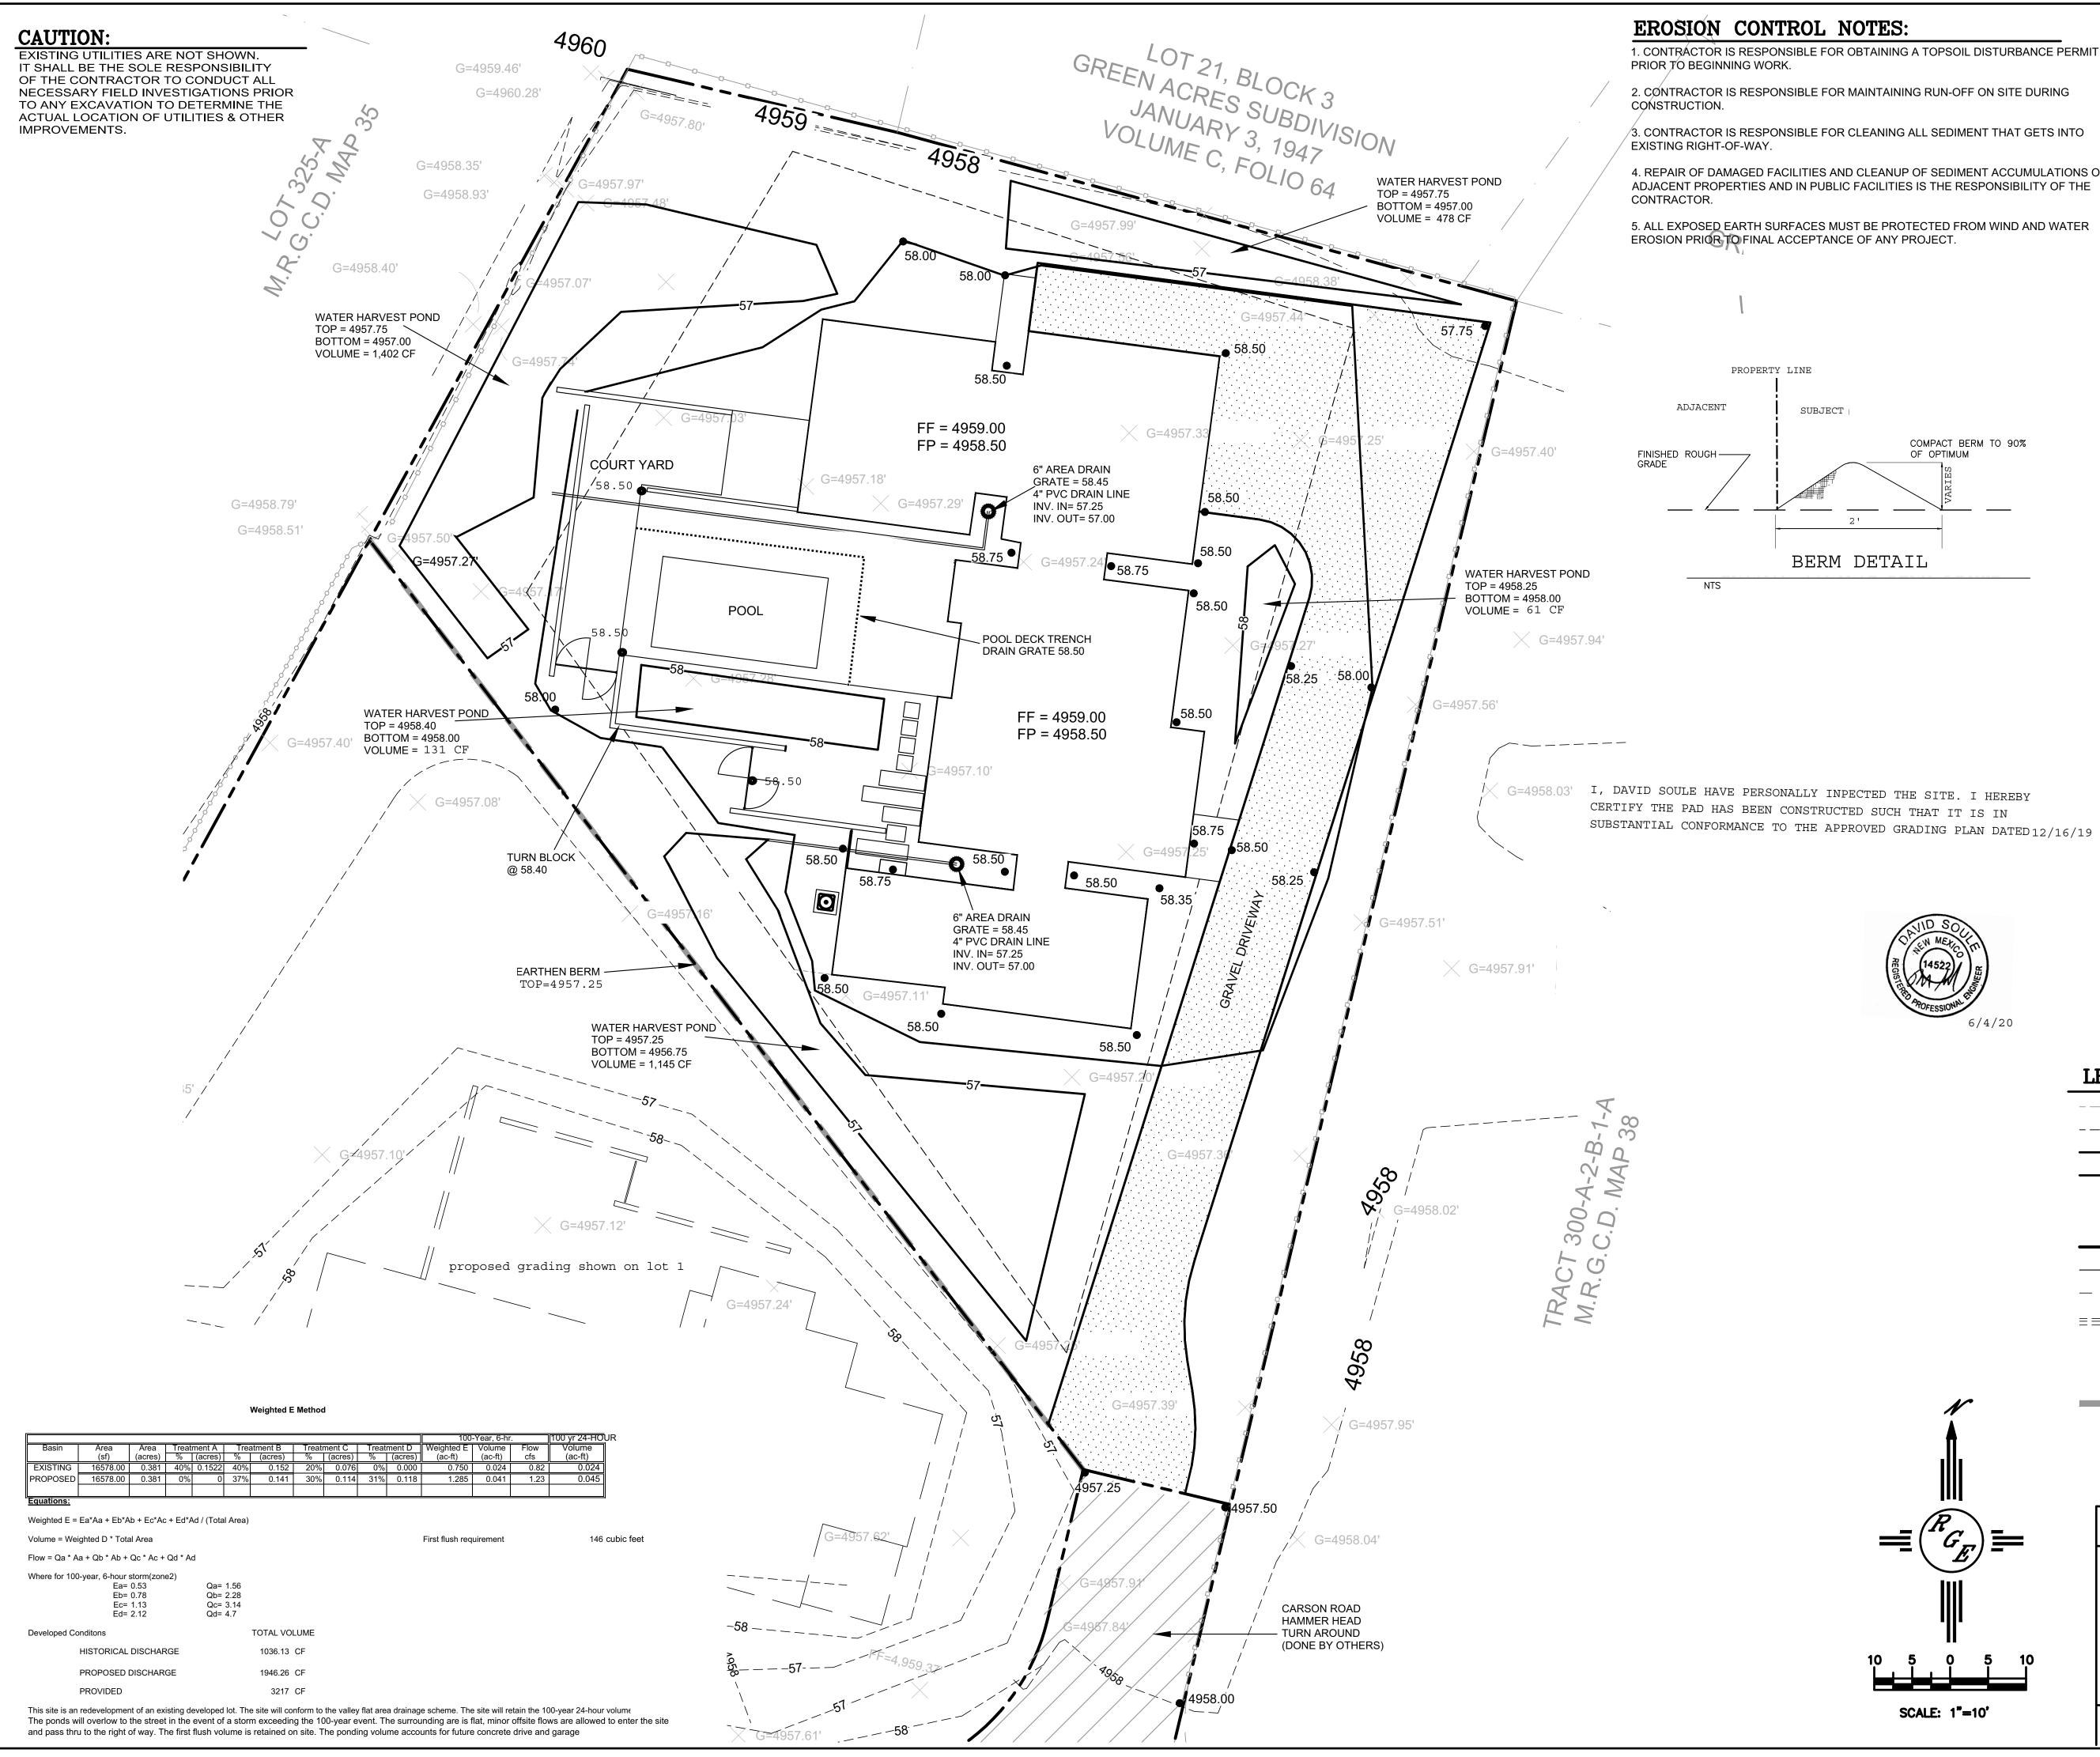

1. CONTRACTOR IS RESPONSIBLE FOR OBTAINING A TOPSOIL DISTURBANCE PERMIT

4. REPAIR OF DAMAGED FACILITIES AND CLEANUP OF SEDIMENT ACCUMULATIONS ON ADJACENT PROPERTIES AND IN PUBLIC FACILITIES IS THE RESPONSIBILITY OF THE

5. ALL EXPOSED EARTH SURFACES MUST BE PROTECTED FROM WIND AND WATER

COMPACT BERM TO 90%

6/4/20

OF OPTIMUM

\_\_\_\_\_

4. SURVEY INFORMATION PROVIDED BY COMMUNITY SCIENCES CORPORATION USING NAVD DATUM 1988.

5. A PAD ELEVATION CERTIFICATION SHALL BE REQUIRED PRIOR TO RELEASE OF BUILDING PERMIT.

## LEGEND

|                                         | EXISTING CONTOUR                             |
|-----------------------------------------|----------------------------------------------|
| - — — — — — — — — — — — — — — — — — — — | EXISTING INDEX CONTOUR                       |
|                                         | PROPOSED CONTOUR                             |
|                                         | PROPOSED INDEX CONTOUR                       |
| × XXXX                                  | EXISTING SPOT ELEVATION                      |
| ● XXXX                                  | PROPOSED SPOT ELEVATION                      |
|                                         | BOUNDARY                                     |
|                                         | PROPOSED EARTHEN SWALE                       |
|                                         | ADJACENT BOUNDARY                            |
| ============                            | EXISTING CURB AND GUTTER                     |
|                                         | PROPOSED GRAVEL DRIVEWAY                     |
|                                         | PROPOSED HAMMER HEAD TURN AROUND (BY OTHERS) |
|                                         | EXISTING EARTHEN BERM                        |