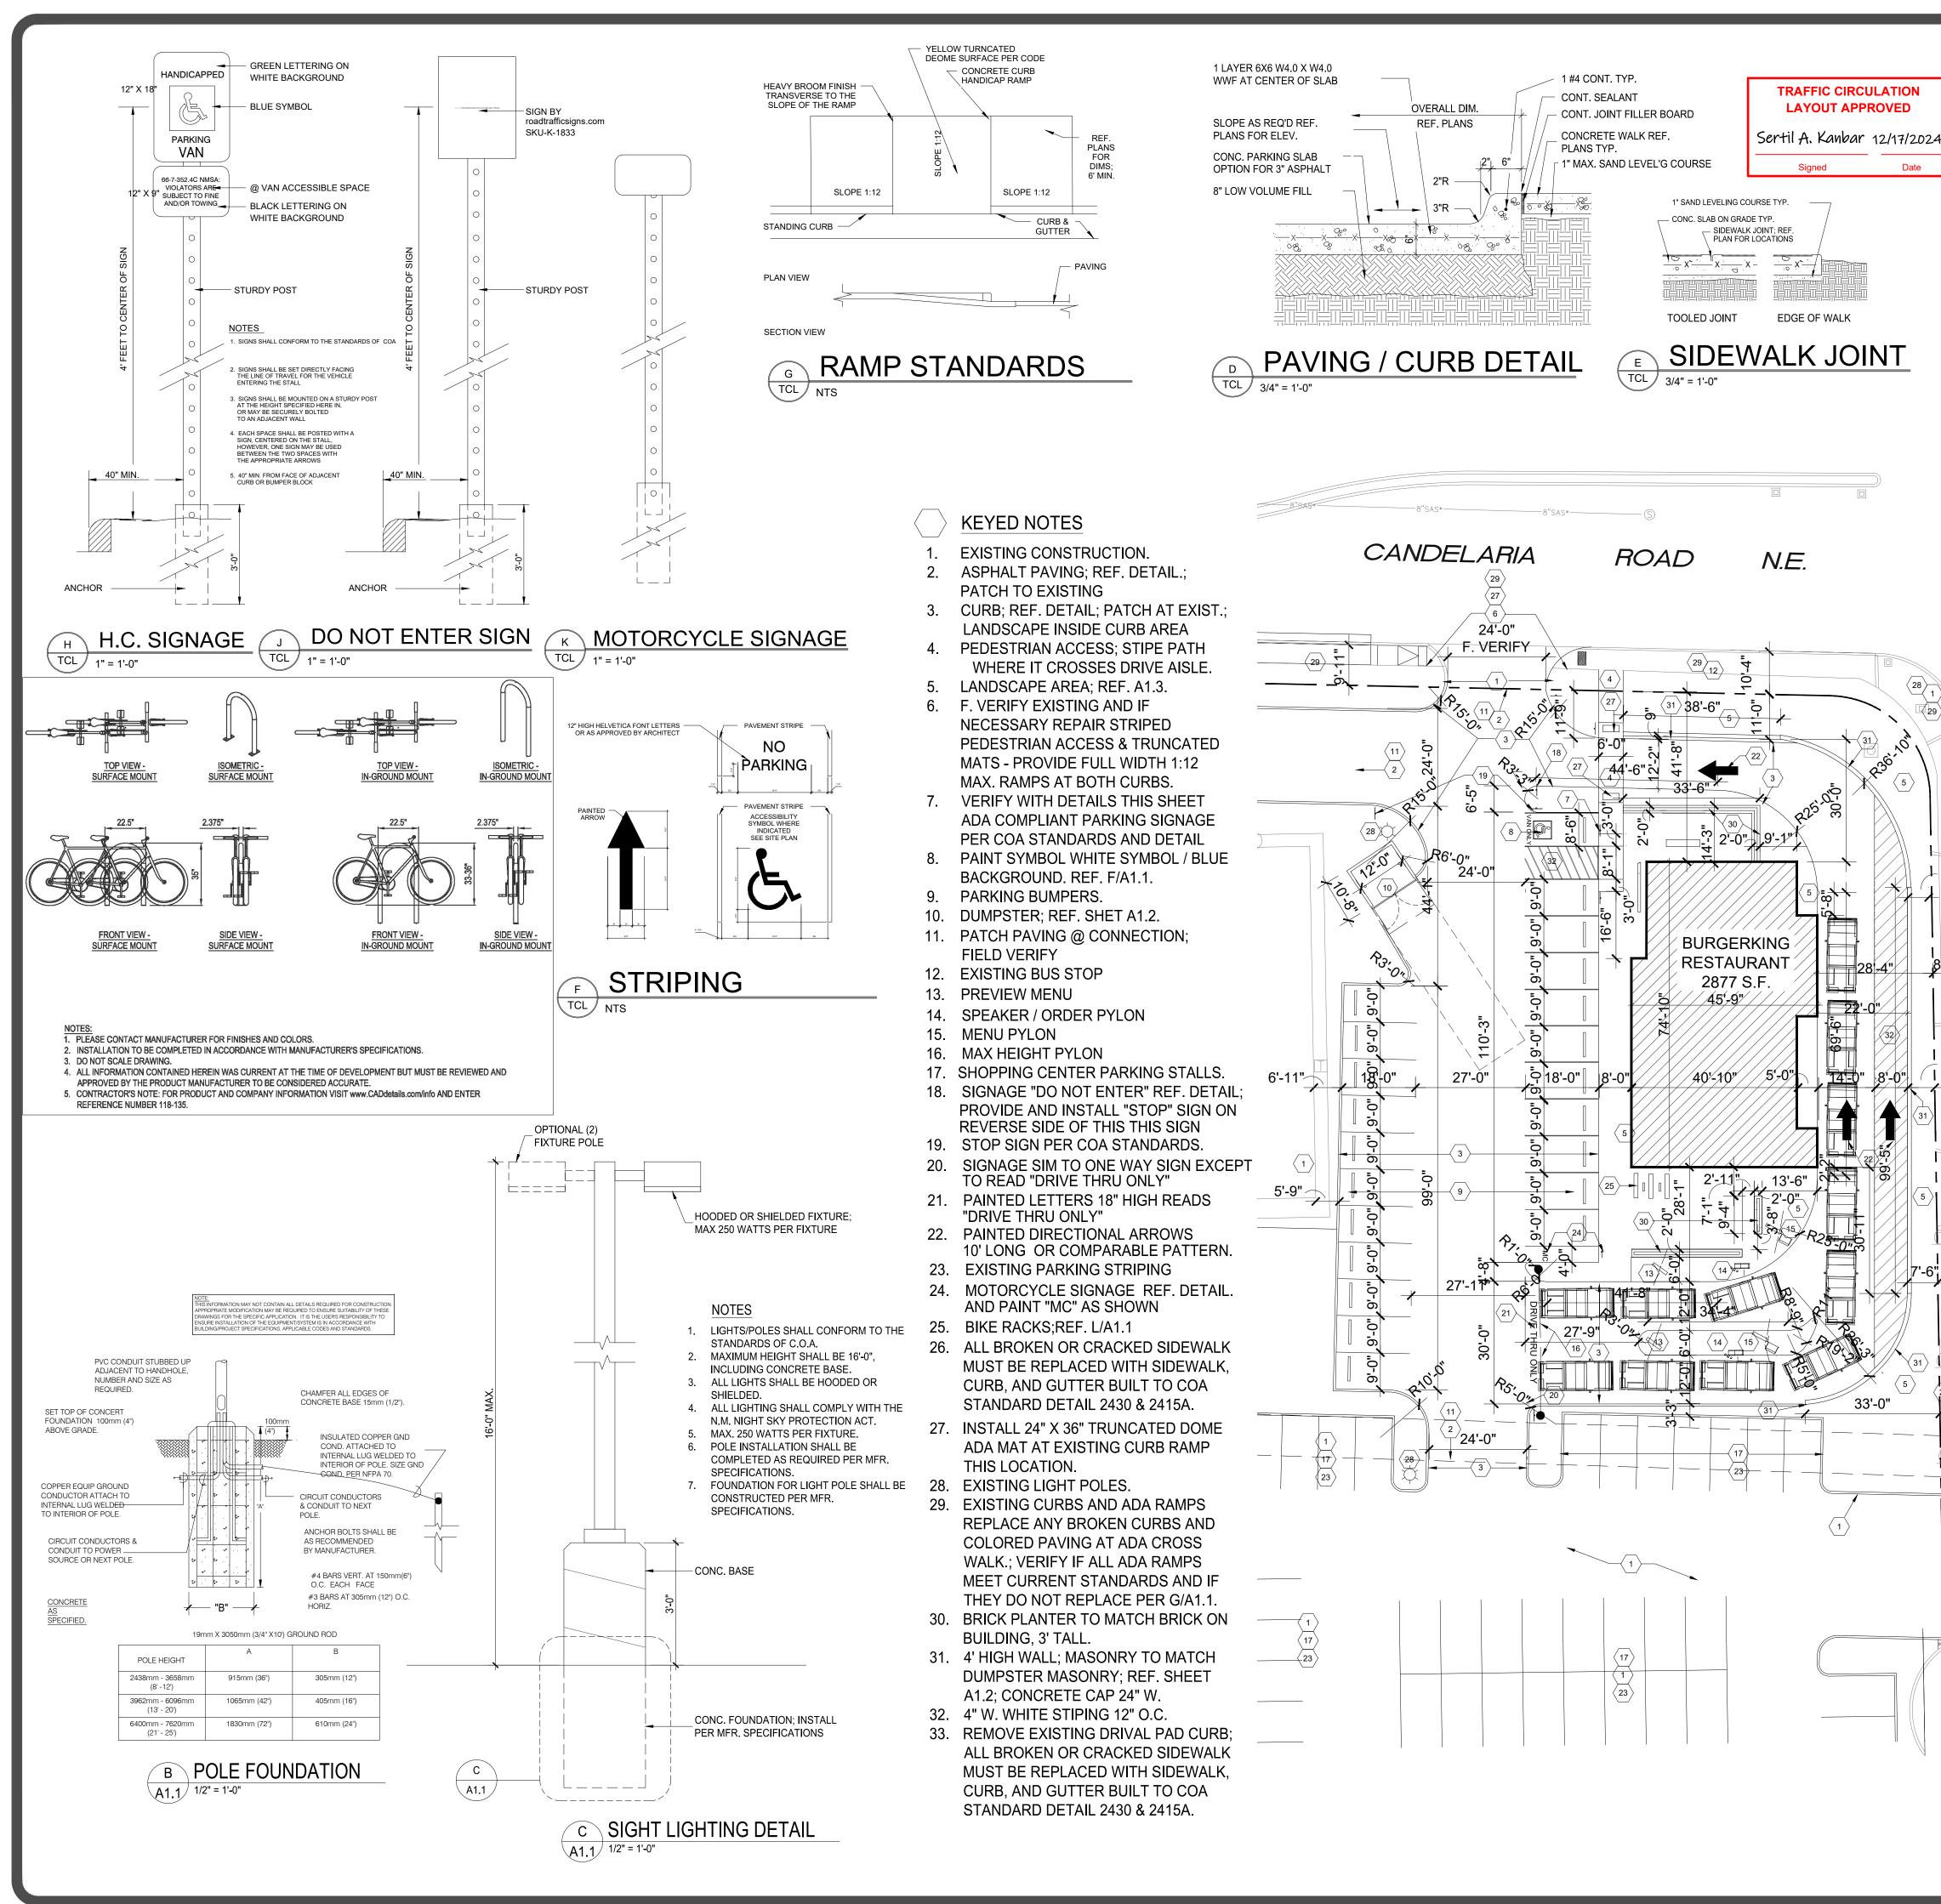

## Re: BurgerKing Eubank 2901 Eubank NE Traffic Circulation Layout Engineer's Stamp Dated 10-15-24 (H20D018D)

Dear Mr. Simons,

The TCL submittal received 12-16-2024 is approved for Building Permit by Transportation. A copy of the stamped and signed plan will be needed for each of the building permit plans. Please keep the original to be used for certification of the site for final C.O. for Transportation.
 When the site construction is completed and an inspection for Certificate of Occupancy (C.O.) is requested, use the original City stamped approved TCL for certification. Redline any minor changes and adjustments that were made in the field. A NM registered architect or engineer must stamp, sign, and date the certification TCL along with indicating that the development was built in "substantial compliance" with the TCL. Submit this certification, the TCL, and a completed Drainage and Transportation.
 NM 87103

Pat, Thanks for sending the store count data.

A Traffic Study is not required for the Burger King at Eubank Blvd and Candelaria Road. Please proceed with the locations of the access/driveways as shown on the attached Site Plan: one on Candelaria Rd and one at the common development drive on Eubank Blvd.

The City may require additional store count data/a Traffic Study for future Burger King restaurants.

Please see the revised Traffic Scoping Form.