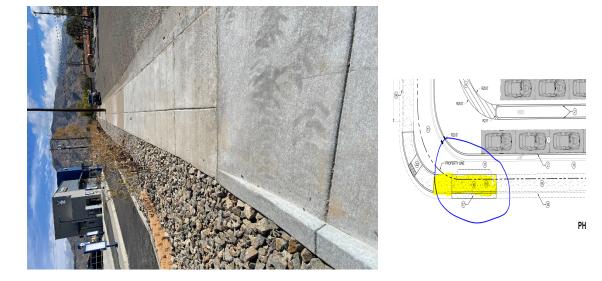

## CITY OF ALBUQUERQUE

Planning Department Alan Varela, Director

- Mayor Timothy M. Keller
- Per site visit, the new sidewalk off Phoenix Ave. has a cross slope range between 2.8% and 3.4%. Please note that maximum allowable cross slope should be 2%.