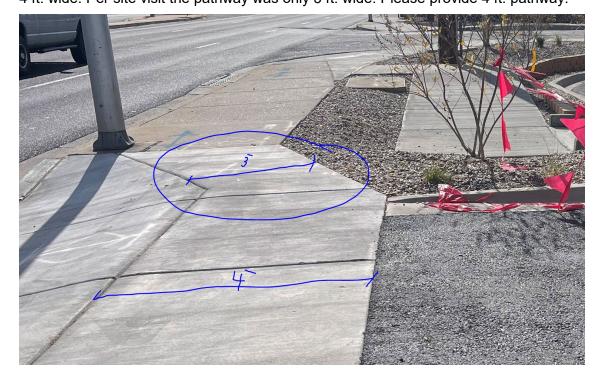

Prior to the issuance of a permanent Certificate of Occupancy, the following items must be addressed:

Albuquerque

NM 87103

PO Box 1293

 Site access off Juan Tabo Blvd: Per city std the pedestrian pathway should be minimum 4 ft. wide. Per site visit the pathway was only 3 ft. wide. Please provide 4 ft. pathway.