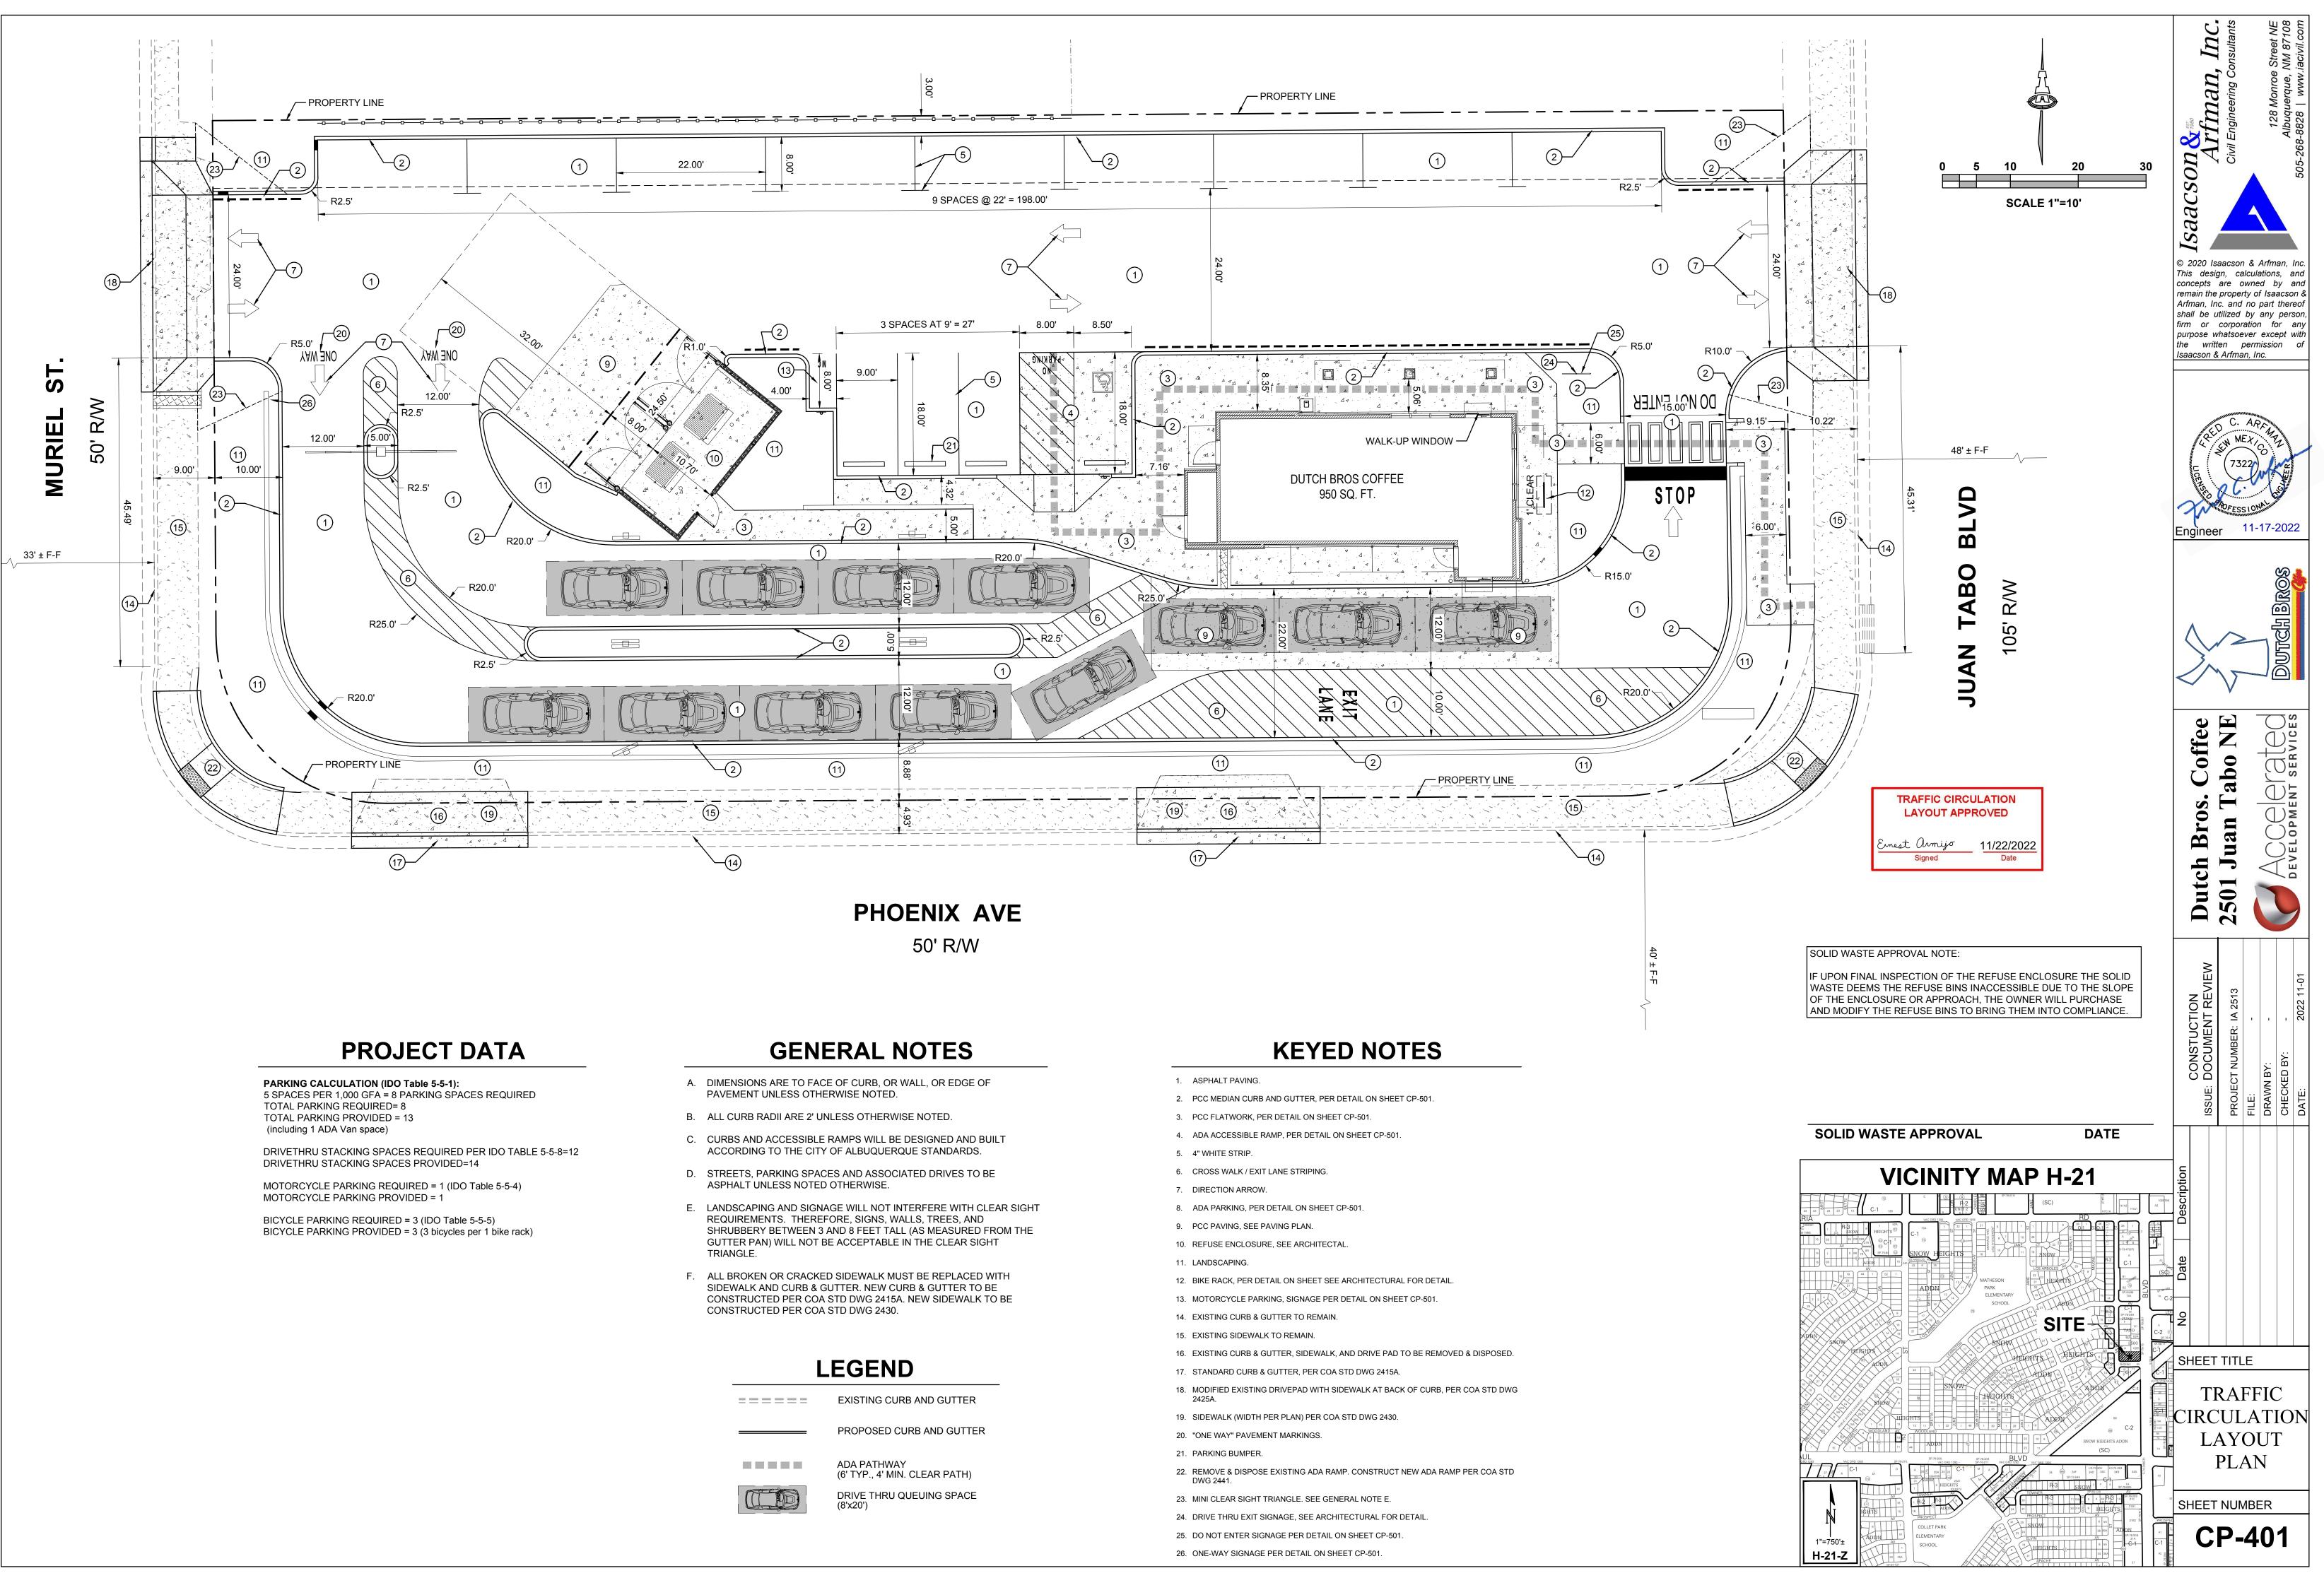

Prior to the issuance of a permanent Certificate of Occupancy, the following items must be addressed:

Albuquerque

NM 87103

PO Box 1293

 Site access off Juan Tabo Blvd: Per city std the pedestrian pathway should be minimum 4 ft. wide. Per site visit the pathway was only 3 ft. wide. Please provide 4 ft. pathway.

## CITY OF ALBUQUERQUE

Planning Department Alan Varela, Director

- Mayor Timothy M. Keller
- Per site visit, the new sidewalk off Phoenix Ave. has a cross slope range between 2.8% and 3.4%. Please note that maximum allowable cross slope should be 2%.