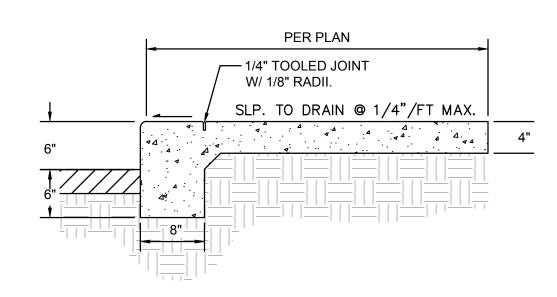

BACK OF CURB, PER COA STD DWG
- 19. SIDEWALK (WIDTH PER PLAN) PER COA STD DWG 2430.
- 20. NEW DRIVEPAD PER COA STD DWG 2426.
- 21. PARKING BUMPER, PER DETAIL ON SHEET \_\_\_\_\_.

#### LEGEND

 $\equiv$   $\equiv$   $\equiv$   $\equiv$  EXISTING CURB AND GUTTER

PROPOSED CURB AND GUTTER

No Date Description

DESIGN
ISSUE: DEVELOPMENT
PROJECT NUMBER: IA 257
FILE:
DRAWN BY:
CHECKED BY:

SHEET TITLE

TRAFFIC CIRCULATION LAYOUT PLAN

SHEET NUMBER

DATE

CP-401



**GENERAL NOTES** 

1. ODD-SHAPED AREAS OF PAVEMENT SHOULD BE AVOIDED TO MINIMIZE RANDOM CRACKING

JOINT

- 2. LONGITUDINAL JOINT SPACING SHALL NOT EXCEED 12.5'
- 3. TRANSVERSE JOINT SPACING SHALL BE AT REGULAR INTERVALS OF 15' OR LESS
- 4. OFFSETS AT RADIUS POINTS SHALL BE AT LEAST 1.5' WIDE

# **CONCRETE JOINTS**

SCALE: N.T.S.





#### GENERAL NOTES

8' @ CROSSWALKS AND

VAN AISLES

5' @ NON-VAN ACCESSIBLE PARKING **AISLES** 

- 1. CONTRACTION / CONTROL JOINTS @ 6' O.C. MAX.
- 2. 1/2" EXPANSION JOINTS @ 24' O.C., CURB RETURNS AND EACH SIDE OF
- 3. REQUIRES FULL FORM ON ALL FACES.
- 4. 3/8" RADII AT ALL EXPOSED EDGES.

PAINTED ACCESSIBLE CROSSWALK

WIDE STROKES

PAINTED 'NO PARKING'

# SIDEWALK - TURNED DOWN EDGE

" WHITE PAINTED

**STRIPING** 

PAINT SOLID WHITE

SCALE: N.T.S.

SCALE: N.T.S.



(W)

3. FINISHED EDGE OF ASPHALT PAVING TO BE 1/2" ABOVE EDGE OF

4 X (W) O.C

TYPICAL

1/2 EXPANSION JOINT SPACING





#### GENERAL NOTES

- 1. REQUIRES FULL FORM ON ALL FACES.
- 2. CONTRACTION / CONTROL JOINTS @ 6' O.C. MAX.
- 3. EXPANSION JOINTS @ 48' O.C., CURB RETURNS AND EACH SIDE OF
- 4. EDGES NOT SPECIFICALLY DIMEN