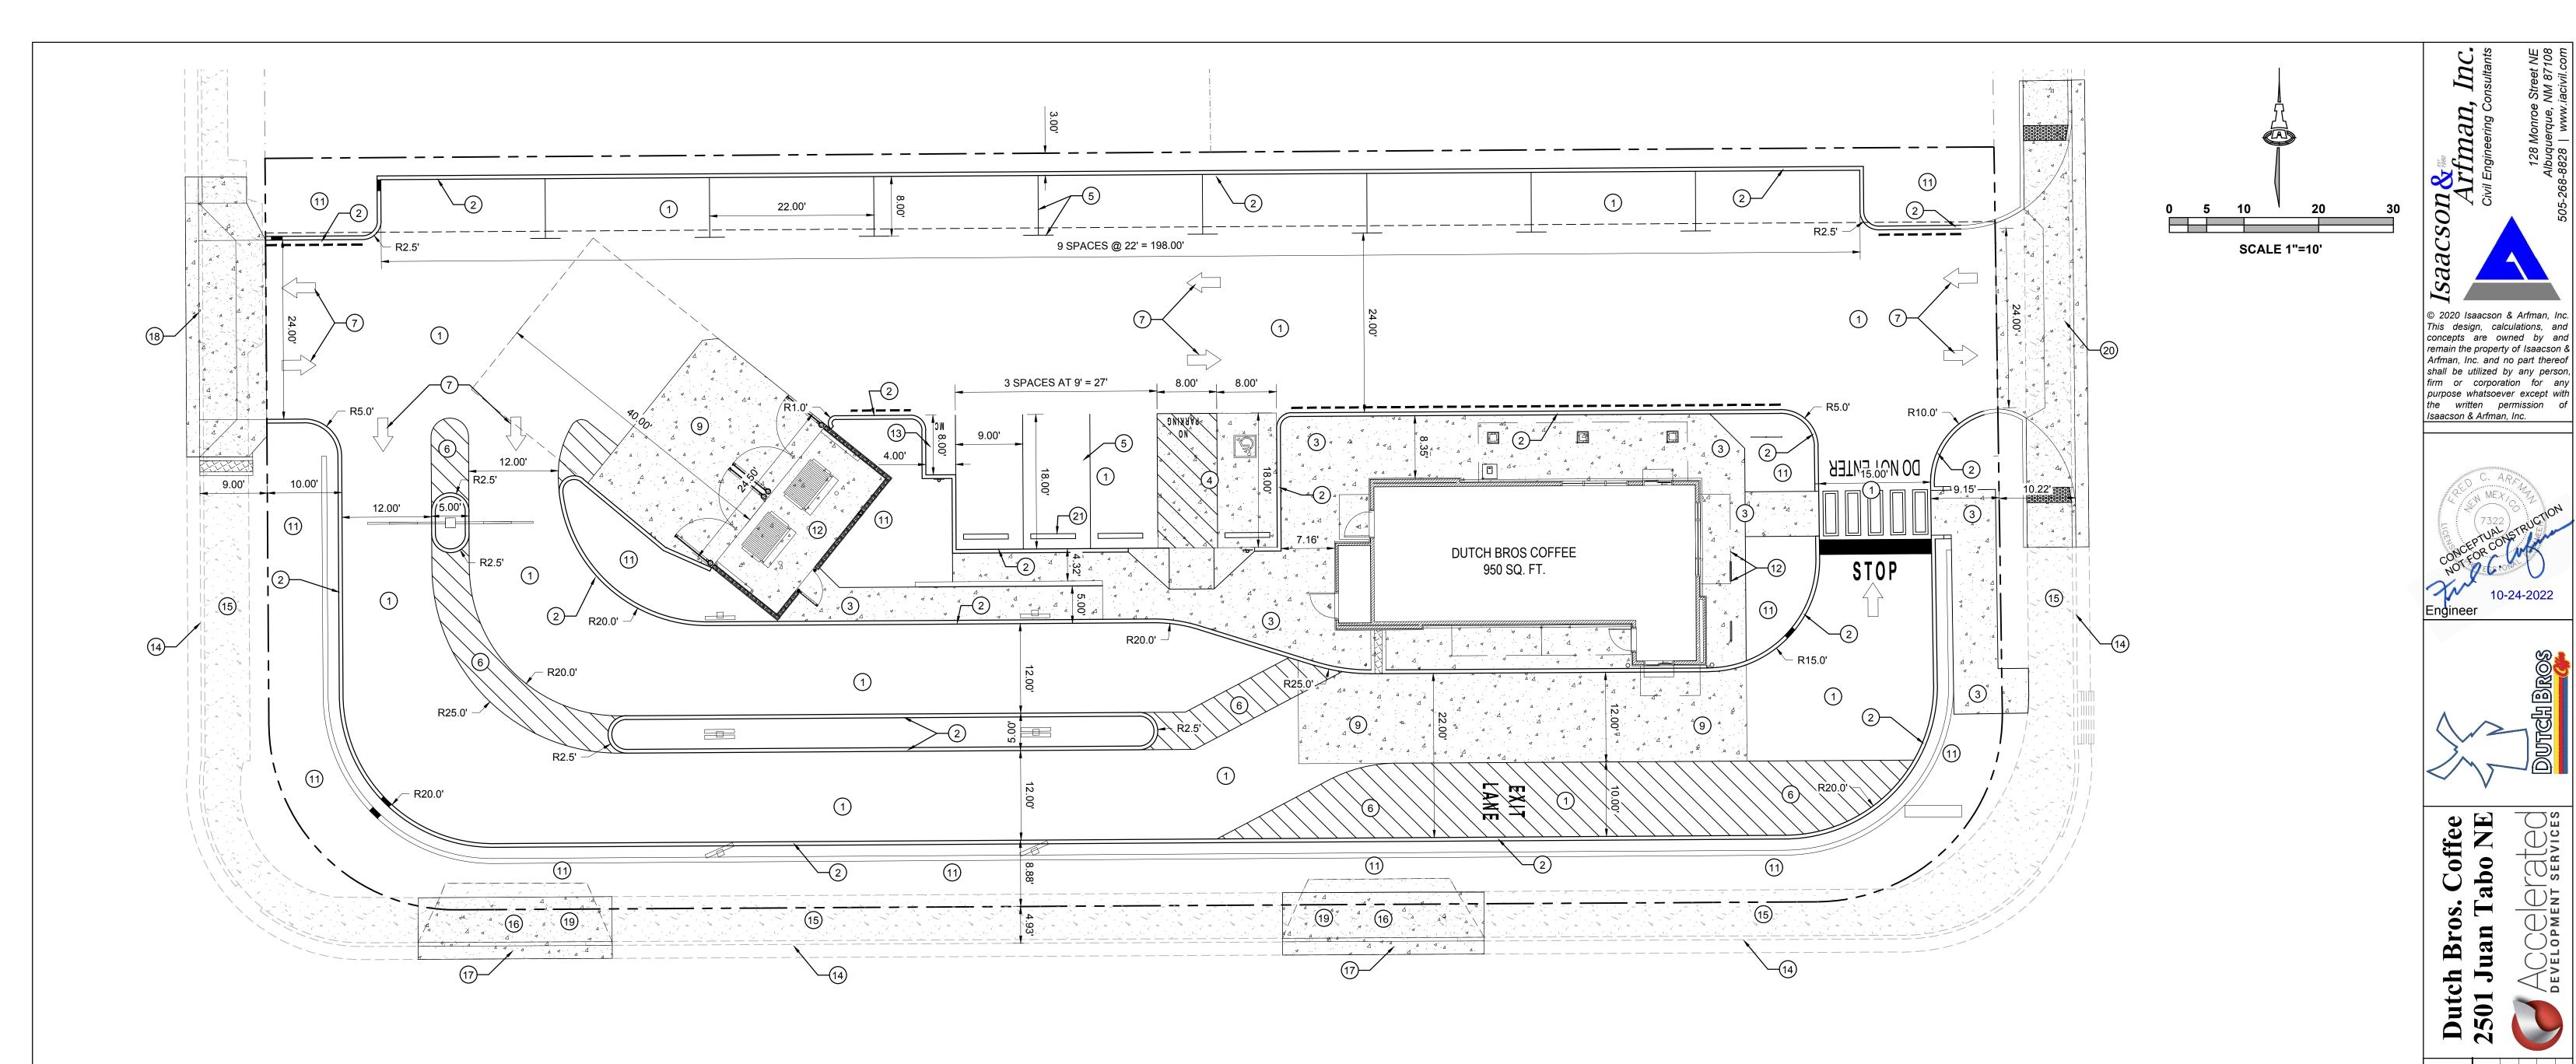

#### **PROJECT DATA**

PARKING CALCULATION (IDO Table 5-5-1):
5 SPACES PER 1,000 GFA = 8 PARKING SPACES REQUIRED
TOTAL PARKING REQUIRED= 8
TOTAL PARKING PROVIDED = 13

DRIVETHRU STACKING SPACES REQUIRED PER IDO TABLE 5-5-8=12 DRIVETHRU STACKING SPACES PROVIDED=14

MOTORCYCLE PARKING REQUIRED = 1 (IDO Table 5-5-4)
MOTORCYCLE PARKING PROVIDED = 1

(including 1 ADA Van space)

BICYCLE PARKING REQUIRED = 3 (IDO Table 5-5-5)
BICYCLE PARKING PROVIDED = 3 (3 bicycles per 1 bike rack)

# **GENERAL NOTES**

- A. DIMENSIONS ARE TO FACE OF CURB, OR WALL, OR EDGE OF PAVEMENT UNLESS OTHERWISE NOTED.
- B. ALL CURB RADII ARE 2' UNLESS OTHERWISE NOTED.
- C. CURBS AND ACCESSIBLE RAMPS WILL BE DESIGNED AND BUILT ACCORDING TO THE CITY OF ALBUQUERQUE STANDARDS.
- D. STREETS, PARKING SPACES AND ASSOCIATED DRIVES TO BE ASPHALT UNLESS NOTED OTHERWISE.
- E. LANDSCAPE AND SIGNAGE WILL NOT INTERFERE WITH CLEAR SIGHT REQUIREMENTS. SIGNS, WALLS AND PLANTING BETWEEN 3 FEET AND 8 FEET TALL (AS MEASURED FROM THE GUTTER PAN) WILL NOT BE PERMITTED IN THE CLEAR SIGHT TRIANGLE.

### **KEYED NOTES**

- 1. ASPHALT PAVING.
- 2. PCC MEDIAN CURB AND GUTTER, PER DETAIL ON SHEET CP-501.
- 3. PCC FLATWORK, PER DETAIL ON SHEET CP-501.
- 4. ADA ACCESSIBLE RAMP, PER DETAIL ON SHEET CP-501.
- 5. 4" WHITE STRIP.
- 6. CROSS WALK / EXIT LANE STRIPING.
- 7. DIRECTION ARROW.

9. PCC PAVING, SEE PAVING PLAN.

- 8. ADA PARKING, PER DETAIL ON SHEET CP-501.
- 10. REFUSE ENCLOSURE, SEE ARCHITECTAL.
- 11. LANDSCAPING.
- 12. BIKE RACK, PER DETAIL ON SHEET \_\_\_\_.13. MOTORCYCLE PARKING, SIGNAGE PER DETAIL ON SHEET CP-501.
- 14. EXISTING CURB & GUTTER TO REMAIN.
- 15. EXISTING SIDEWALK TO REMAIN.
- 16. EXISTING CURB & GUTTER, SIDEWALK, AND DRIVE PAD TO BE REMOVED & DISPOSED.
- 17. STANDARD CURB & GUTTER, PER COA STD DWG 2415A.
- 18. MODIFIED EXISTING DRIVEPAD WITH SIDEWALK AT BACK OF CURB, PER COA STD DWG
- 19. SIDEWALK (WIDTH PER PLAN) PER COA STD DWG 2430.
- 20. NEW DRIVEPAD PER COA STD DWG 2426.
- 21. PARKING BUMPER, PER DETAIL ON SHEET \_\_\_\_\_.

#### LEGEND

 $\equiv$   $\equiv$   $\equiv$   $\equiv$  EXISTING CURB AND GUTTER

PROPOSED CURB AND GUTTER

No Date Description

DESIGN
ISSUE: DEVELOPMENT
PROJECT NUMBER: IA 257
FILE:
DRAWN BY:
CHECKED BY:

SHEET TITLE

TRAFFIC CIRCULATION LAYOUT PLAN

SHEET NUMBER

DATE

CP-401

**GENERAL NOTES** 

1. ODD-SHAPED AREAS OF PAVEMENT SHOULD BE AVOIDED TO MINIMIZE RANDOM CRACKING

JOINT

- 2. LONGITUDINAL JOINT SPACING SHALL NOT EXCEED 12.5'
- 3. TRANSVERSE JOINT SPACING SHALL BE AT REGULAR INTERVALS OF 15' OR LESS
- 4. OFFSETS AT RADIUS POINTS SHALL BE AT LEAST 1.5' WIDE