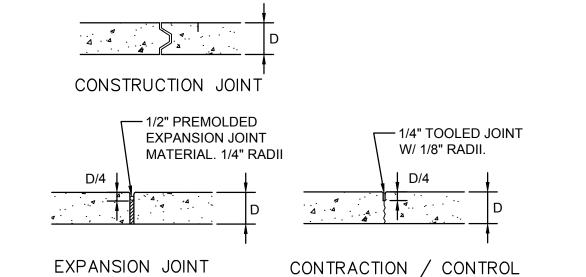

TRAFFIC CIRCULATION LAYOUT PLAN

SHEET NUMBER

DATE

CP-401

**GENERAL NOTES** 

1. ODD-SHAPED AREAS OF PAVEMENT SHOULD BE AVOIDED TO MINIMIZE RANDOM CRACKING

JOINT

- 2. LONGITUDINAL JOINT SPACING SHALL NOT EXCEED 12.5'
- 3. TRANSVERSE JOINT SPACING SHALL BE AT REGULAR INTERVALS OF 15' OR LESS
- 4. OFFSETS AT RADIUS POINTS SHALL BE AT LEAST 1.5' WIDE

# **CONCRETE JOINTS**

SCALE: N.T.S.

#### GENERAL NOTES

8' @ CROSSWALKS AND

VAN AISLES

5' @ NON-VAN ACCESSIBLE PARKING **AISLES** 

- 1. CONTRACTION / CONTROL JOINTS @ 6' O.C. MAX.
- 2. 1/2" EXPANSION JOINTS @ 24' O.C., CURB RETURNS AND EACH SIDE OF
- 3. REQUIRES FULL FORM ON ALL FACES.
- 4. 3/8" RADII AT ALL EXPOSED EDGES.

#### GENERAL NOTES

- 1. REQUIRES FULL FORM ON ALL FACES.
- 2. CONTRACTION / CONTROL JOINTS @ 6' O.C. MAX.
- 3. EXPANSION JOINTS @ 48' O.C., CURB RETURNS AND EACH SIDE OF
- 4. EDGES NOT SPECIFICALLY DIMENSIONED SHALL BE EDGED WITH A 3/8"