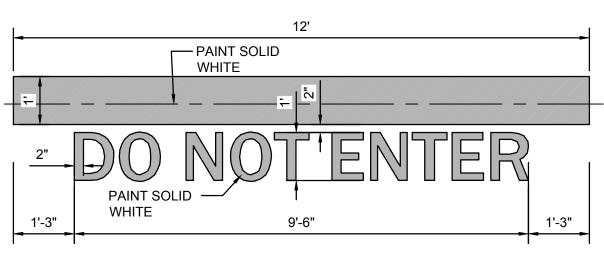

Albuquerque

- 19. Please provide "One Way" and "Do Not Enter" signage. And provide face signs details.
- 20. Please provide a sight distance exhibit

NM 87103

21. Show the clear sight triangle and add the following note to the plan: "Landscaping and signage will not interfere with clear sight requirements. Therefore, signs, walls, trees, and shrubbery between 3 and 8 feet tall (as measured from the gutter pan) will not be acceptable in the clear sight triangle.

**GENERAL NOTES** 

GENERAL NOTES

CONCRETE (TYP).

FINISH PERPENDICULAR TO

PAINTED 'DO NOT ENTER'

SCALE: N.T.S.

SIGNAGE