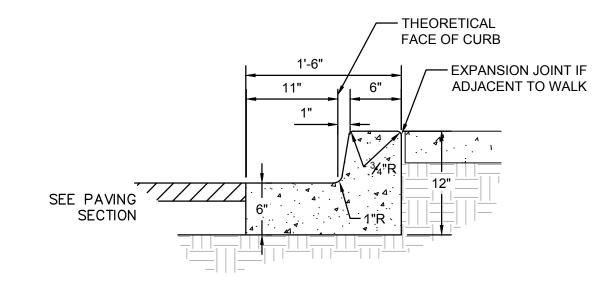

SPACING SHALL NOT EXCEED 12.5'
- 3. TRANSVERSE JOINT SPACING SHALL BE AT REGULAR INTERVALS OF 15' OR LESS
- 4. OFFSETS AT RADIUS POINTS SHALL BE AT LEAST 1.5' WIDE

# **CONCRETE JOINTS**

SCALE: N.T.S.





#### GENERAL NOTES

8' @ CROSSWALKS AND

VAN AISLES

5' @ NON-VAN ACCESSIBLE PARKING **AISLES** 

- 1. CONTRACTION / CONTROL JOINTS @ 6' O.C. MAX.
- 2. 1/2" EXPANSION JOINTS @ 24' O.C., CURB RETURNS AND EACH SIDE OF
- 3. REQUIRES FULL FORM ON ALL FACES.
- 4. 3/8" RADII AT ALL EXPOSED EDGES.

PAINTED ACCESSIBLE CROSSWALK

WIDE STROKES

PAINTED 'NO PARKING'

# SIDEWALK - TURNED DOWN EDGE

" WHITE PAINTED

**STRIPING** 

PAINT SOLID WHITE

SCALE: N.T.S.

SCALE: N.T.S.



(W)

3. FINISHED EDGE OF ASPHALT PAVING TO BE 1/2" ABOVE EDGE OF

4 X (W) O.C

TYPICAL

1/2 EXPANSION JOINT SPACING





#### GENERAL NOTES

- 1. REQUIRES FULL FORM ON ALL FACES.
- 2. CONTRACTION / CONTROL JOINTS @ 6' O.C. MAX.
- 3. EXPANSION JOINTS @ 48' O.C., CURB RETURNS AND EACH SIDE OF
- 4. EDGES NOT SPECIFICALLY DIMENSIONED SHALL BE EDGED WITH A 3/8"

### MEDIAN CURB AND GUTTER

8" WIDE THEORETICAL FACE OF CURB

SCALE: N.T.S.



# PAINTED TRAFFIC ARROW

SCALE: N.T.S.



# FLARED ACCESSIBLE RAMP

7.5% (TYP) 8.3% (MAX)

PARKING

8' AISLE

ADA PARKING DETAIL

- PAINT 12" LETTERS

SCALE: N.T.S.



RESERVED PARKING 12"X18" WHITE SIGN WITH - 12"X18" WHITE SIGN WITH GREEN FRAME, GREEN TEXT. GREEN FRAME, GREEN TEXT, MOTORCYCLE\* WHITE ISA SYMBOL ON ADA BLUE PER STATE / LOCAL Parking CODE. ONLY VIOLATORS ARE SUBJECTO A FINE AND/OR TOWING VAN<del>≺</del> · 12"X6" WHITE SIGN WITH ACCESSIBLE GREEN FRAME, GREEN T