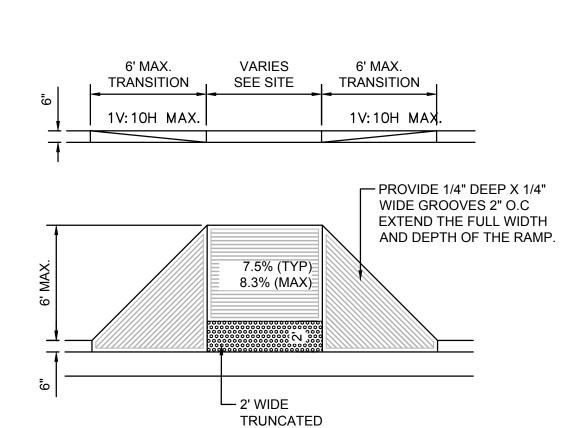

# FLARED ACCESSIBLE RAMP

7.5% (TYP) 8.3% (MAX)

PARKING

8' AISLE

ADA PARKING DETAIL

- PAINT 12" LETTERS

SCALE: N.T.S.

RESERVED PARKING 12"X18" WHITE SIGN WITH - 12"X18" WHITE SIGN WITH GREEN FRAME, GREEN TEXT. GREEN FRAME, GREEN TEXT, MOTORCYCLE\* WHITE ISA SYMBOL ON ADA BLUE PER STATE / LOCAL Parking CODE. ONLY VIOLATORS ARE SUBJECTO A FINE AND/OR TOWING VAN<del>≺</del> · 12"X6" WHITE SIGN WITH ACCESSIBLE GREEN FRAME, GREEN TEXT WHERE INDICATED ON PLAN. −1.5" O.D. GALVANIZED STEEL PIPE BREAKAWAY \$CALE: N.T.S **GALVANIZED POST** COUPLER. CROWN CONC. TO DRAIN AWAY. - 2-3/8" 0.D. STEEL PIPE SLEEVE 8" X 2.0'