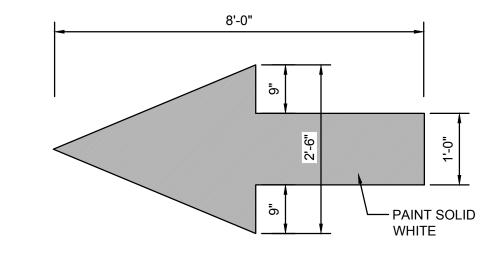

TION / CONTROL JOINTS @ 6' O.C. MAX.
- 2. 1/2" EXPANSION JOINTS @ 24' O.C., CURB RETURNS AND EACH SIDE OF
- 3. REQUIRES FULL FORM ON ALL FACES.
- 4. 3/8" RADII AT ALL EXPOSED EDGES.

PAINTED ACCESSIBLE CROSSWALK

WIDE STROKES

PAINTED 'NO PARKING'

# SIDEWALK - TURNED DOWN EDGE

" WHITE PAINTED

**STRIPING** 

PAINT SOLID WHITE

SCALE: N.T.S.

SCALE: N.T.S.



(W)

3. FINISHED EDGE OF ASPHALT PAVING TO BE 1/2" ABOVE EDGE OF

4 X (W) O.C

TYPICAL

1/2 EXPANSION JOINT SPACING





#### GENERAL NOTES

- 1. REQUIRES FULL FORM ON ALL FACES.
- 2. CONTRACTION / CONTROL JOINTS @ 6' O.C. MAX.
- 3. EXPANSION JOINTS @ 48' O.C., CURB RETURNS AND EACH SIDE OF
- 4. EDGES NOT SPECIFICALLY DIMENSIONED SHALL BE EDGED WITH A 3/8"

### MEDIAN CURB AND GUTTER

8" WIDE THEORETICAL FACE OF CURB

SCALE: N.T.S.



# PAINTED TRAFFIC ARROW

SCALE: N.T.S.



# FLARED ACCESSIBLE RAMP

7.5% (TYP) 8.3% (MAX)

PARKING

8' AISLE

ADA PARKING DETAIL

- PAINT 12" LETTERS

SCALE: N.T.S.



RESERVED PARKING 12"X18" WHITE SIGN WITH - 12"X18" WHITE SIGN WITH GREEN FRAME, GREEN TEXT. GREEN FRAME, GREEN TEXT, MOTORCYCLE\* WHITE ISA SYMBOL ON ADA BLUE PER STATE / LOCAL Parking CODE. ONLY VIOLATORS ARE SUBJECTO A FINE AND/OR TOWING VAN<del>≺</del> · 12"X6" WHITE SIGN WITH ACCESSIBLE GREEN FRAME, GREEN TEXT WHERE INDICATED ON PLAN. −1.5" O.D. GALVANIZED STEEL PIPE BREAKAWAY \$CALE: N.T.S **GALVANIZED POST** COUPLER. CROWN CONC. TO DRAIN AWAY. - 2-3/8" 0.D. STEEL PIPE SLEEVE 8" X 2.0'

CONCRETE FOOTING

SCALE: N.T.S.

Coffee bo NE SO Dutch 2501 Ju

This design, calculations, and

firm or corporation for any

purpose