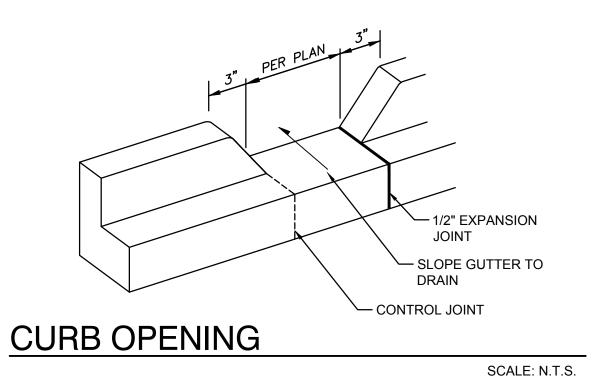

#### GENERAL NOTES

8' @ CROSSWALKS AND

VAN AISLES

5' @ NON-VAN ACCESSIBLE PARKING **AISLES** 

- 1. CONTRACTION / CONTROL JOINTS @ 6' O.C. MAX.
- 2. 1/2" EXPANSION JOINTS @ 24' O.C., CURB RETURNS AND EACH SIDE OF
- 3. REQUIRES FULL FORM ON ALL FACES.
- 4. 3/8" RADII AT ALL EXPOSED EDGES.