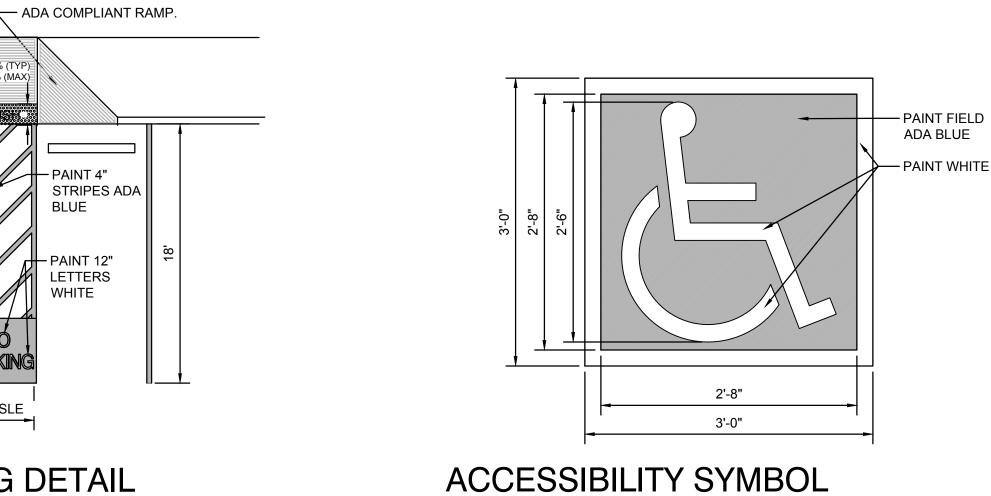

# FLARED ACCESSIBLE RAMP

7.5% (TYP) 8.3% (MAX)

PARKING

8' AISLE

ADA PARKING DETAIL

- PAINT 12" LETTERS

SCALE: N.T.S.

RESERVED PARKING 12"X18" WHITE SIGN WITH - 12"X18" WHITE SIGN WITH GREEN FRAME, GREEN TEXT. GREEN FRAME, GREEN TEXT, MOTORCYCLE\* WHITE ISA SYMBOL ON ADA BLUE PER STATE / LOCAL Parking CODE. ONLY VIOLATORS ARE SUBJECTO A FINE AND/OR TOWING VAN<del>≺</del> · 12"X6" WHITE SIGN WITH ACCESSIBLE GREEN FRAME, GREEN TEXT WHERE INDICATED ON PLAN. −1.5" O.D. GALVANIZED STEEL PIPE BREAKAWAY \$CALE: N.T.S **GALVANIZED POST** COUPLER. CROWN CONC. TO DRAIN AWAY. - 2-3/8" 0.D. STEEL PIPE SLEEVE 8" X 2.0'