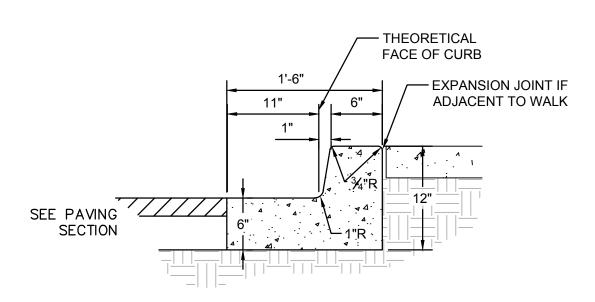

## MEDIAN CURB AND GUTTER

8" WIDE THEORETICAL FACE OF CURB

SCALE: N.T.S.

1'-3"

SCALE: N.T.S.