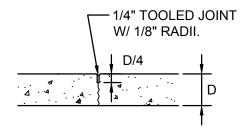

\$CALE: N.T.S

SIGNAGE

<u>GENERAL NOTES</u>

- 1. REQUIRES FULL FORM ON ALL FACES.
- 2. CONTRACTION / CONTROL JOINTS @ 6' O.C. MAX.
- 3. EXPANSION JOINTS @ 48' O.C., CURB RETURNS AND EACH SIDE OF DRIVES.
- 4. EDGES NOT SPECIFICALLY DIMENSIONED SHALL BE EDGED WITH A 3/8" RADII.