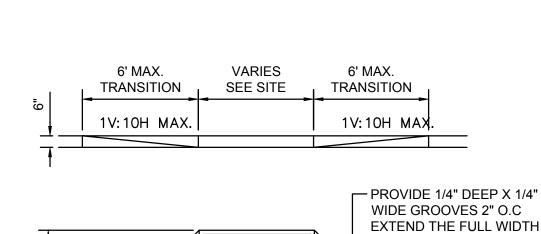

SCALE: N.T.S.









# CONCRETE JOINTS

- 4. OFFSETS AT RADIUS POINTS SHALL BE AT LEAST 1.5' WIDE
- 3. TRANSVERSE JOINT SPACING SHALL BE AT REGULAR INTERVALS OF 15' OR LESS
- 2. LONGITUDINAL JOINT SPACING SHALL NOT EXCEED 12.5'
- RANDOM CRACKING





CONSTRUCTION JOINT



JOINT





## <u>GENERAL NOTES</u>

5' @ NON-VAN ACCESSIBLE PARKING AISLES

1. CONTRACTION / CONTROL JOINTS @ 6' O.C. MAX.

2. 1/2" EXPANSION JOINTS @ 24' O.C., CURB RETURNS AND EACH SIDE OF DRIVES.

3. REQUIRES FULL FORM ON ALL FACES.

4. 3/8" RADII AT ALL EXPOSED EDGES.

PAINTED ACCESSIBLE CROSSWALK

2" WIDE STROKES

8'-0"

## SIDEWALK - TURNED DOWN EDGE

4" WHITE PAINTED

STRIPING

PAINT SOLID WHITE

ING

— PAINT FIELD

ADA BLUE

- PAINT WHITE

SCALE: N.T.S.

SCALE: N.T.S.

SCALE: N.T.S.

SCALE: N.T.S.



<u>GENERAL NOTES</u>

CONC