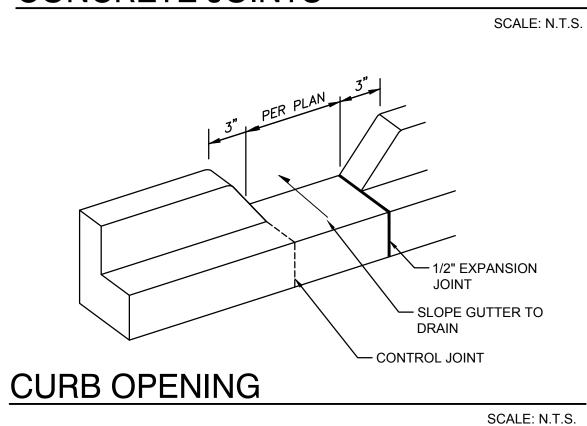

CONSTRUCTION JOINT

JOINT

## <u>GENERAL NOTES</u>

5' @ NON-VAN ACCESSIBLE PARKING AISLES

1. CONTRACTION / CONTROL JOINTS @ 6' O.C. MAX.

2. 1/2" EXPANSION JOINTS @ 24' O.C., CURB RETURNS AND EACH SIDE OF DRIVES.

3. REQUIRES FULL FORM ON ALL FACES.