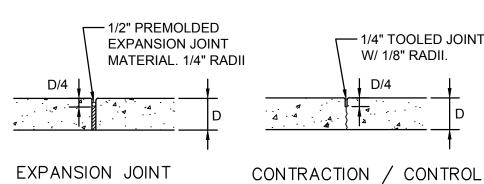

# CONCRETE JOINTS

- 4. OFFSETS AT RADIUS POINTS SHALL BE AT LEAST 1.5' WIDE
- 3. TRANSVERSE JOINT SPACING SHALL BE AT REGULAR INTERVALS OF 15' OR LESS
- 2. LONGITUDINAL JOINT SPACING SHALL NOT EXCEED 12.5'
- RANDOM CRACKING

CONSTRUCTION JOINT

JOINT

## <u>GENERAL NOTES</u>

5' @ NON-VAN ACCESSIBLE PARKING AISLES

1. CONTRACTION / CONTROL JOINTS @ 6' O.C. MAX.

2. 1/2" EXPANSION JOINTS @ 24' O.C., CURB RETURNS AND EACH SIDE OF DRIVES.

3. REQUIRES FULL FORM ON ALL FACES.

4. 3/8" RADII AT ALL EXPOSED EDGES.

PAINTED ACCESSIBLE CROSSWALK

2" WIDE STROKES

8'-0"