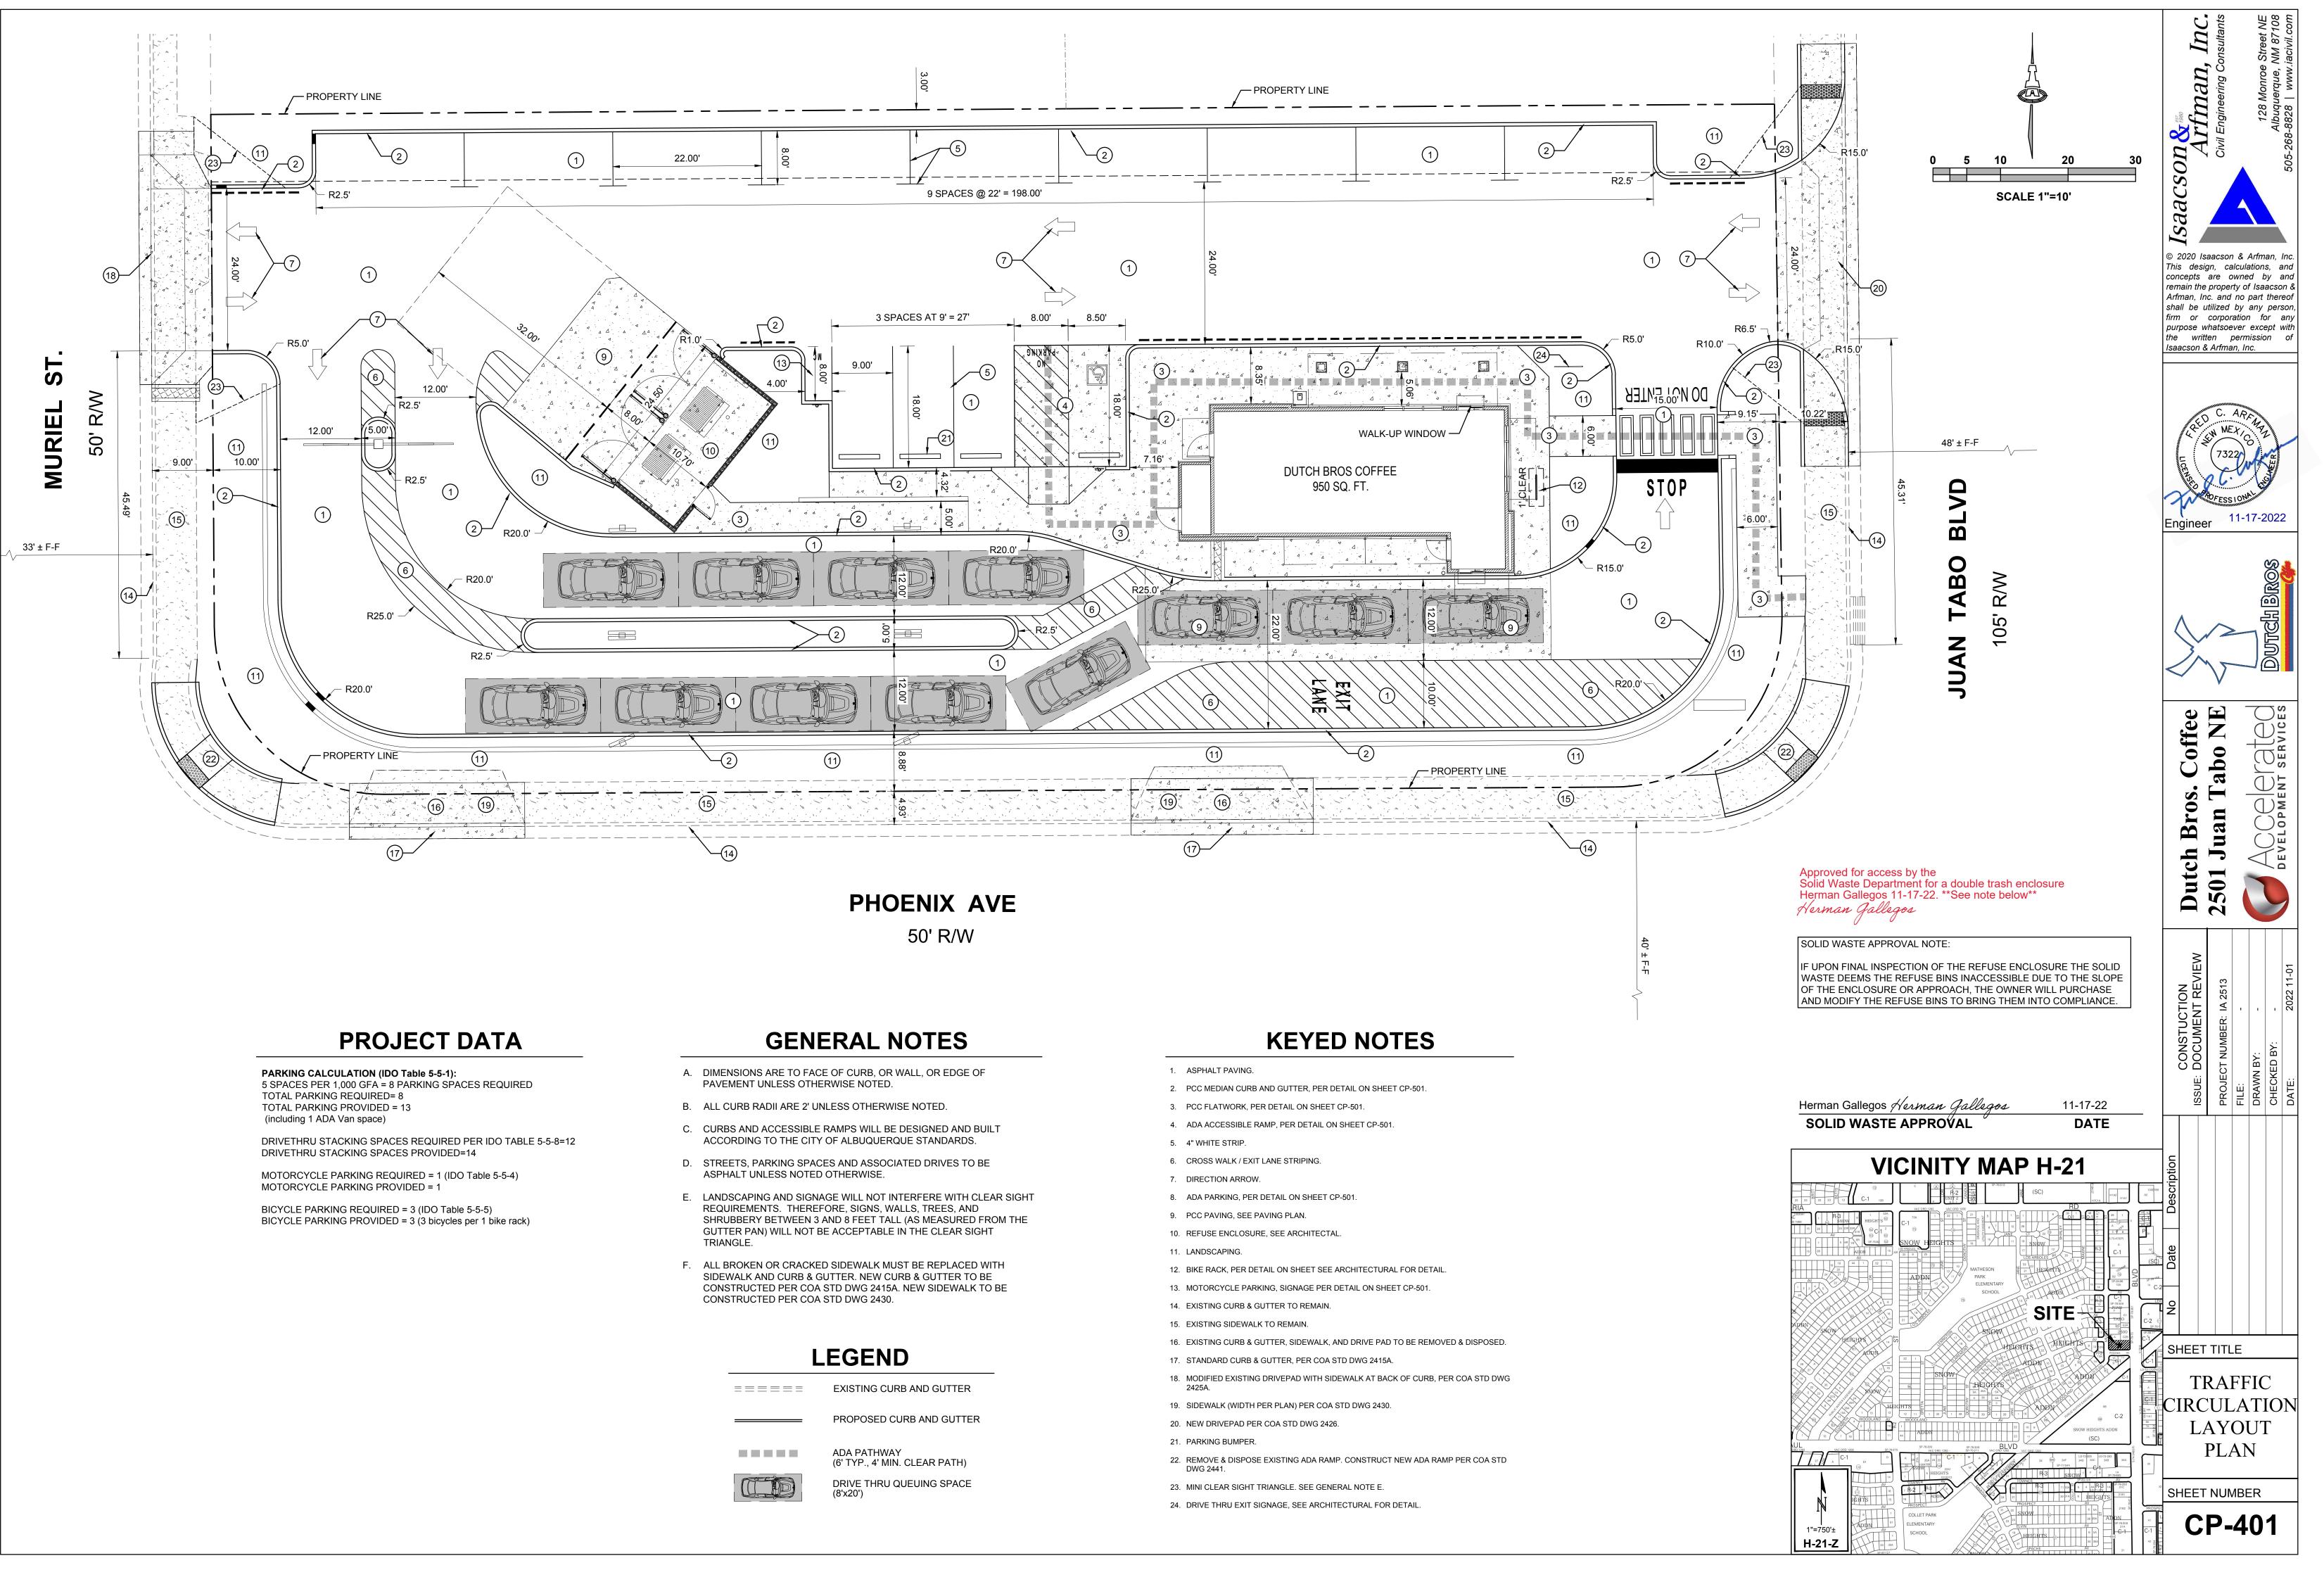

SCALE: N.T.S.

# CONCRETE JOINTS

- 4. OFFSETS AT RADIUS POINTS SHALL BE AT LEAST 1.5' WIDE
- 3. TRANSVERSE JOINT SPACING SHALL BE AT REGULAR INTERVALS OF 15' OR LESS
- 2. LONGITUDINAL JOINT SPACING SHALL NOT EXCEED 12.5'
- RANDOM CRACKING

CONSTRUCTION JOINT

JOINT

## <u>GENERAL NOTES</u>

5' @ NON-VAN ACCESSIBLE PARKING AISLES

1. CONTRACTION / CONTROL JOINTS @ 6' O.C. MAX.

2. 1/2" EXPANSION JOINTS @ 24' O.C., CURB RETURNS AND EACH SIDE OF DRIVES.

3. REQUIRES FULL FORM ON ALL FACES.

SCALE: N.T.S.

SCALE: N.T.S.

SCALE: N.T.S.

SCALE: N.T.S.

<u>GENERAL NOTES</u>

CONCRETE (TYP).

**BROOM FINISH** 

**CONCRETE WALK** 

- 1. 4000 PSI COMPRESSIVE STRENGTH CONCRETE

12'

9'-6"

- 3. FINISHED EDGE OF ASPHALT PAVING TO BE 1/2" ABOVE EDGE OF

- 2. SEE CONCRETE JOINTS DETAIL

4. 3/8" RADII AT ALL EXPOSED EDGES.

- PAINT SOLID

WHITE

\$CALE: N.T.S

SIGNAGE

<u>GENERAL NOTES</u>

- 1. REQUIRES FULL FORM ON ALL FACES.
- 2. CONTRACTION / CONTROL JOINTS @ 6' O.C. MAX.
- 3. EXPANSION JOINTS @ 48' O.C., CURB RETURNS AND EACH SIDE OF DRIVES.
- 4. EDGES NOT SPECIFICALLY DIMENSIONED SHALL BE EDGED WITH A 3/8" RADII.

## MEDIAN CURB AND GUTTER

8" WIDE THEORETICAL FACE OF CURB

SCALE: N.T.S.

1'-3"

SCALE: N.T.S.