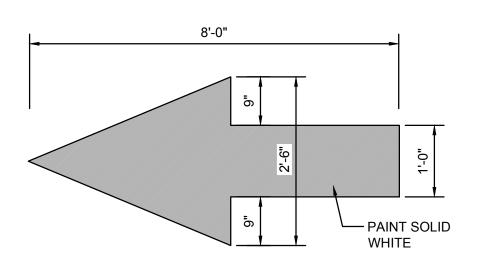

## PAINTED TRAFFIC ARROW

SCALE: N.T.S.

– 12"X18" WHITE SIGN WITH GREEN FRAME, GREEN TEXT.

| saacson &<br>Arfman, Inc.                                                                                                                                                                                                                                                                                                                                                                                                                                                                                                                                                                                                                                                                                                                                                                                                                                                                                                                                                                                                                                                                                                                                                                                                                                                                                                                                                                                                                                                    | Civil Engineering Consultants                                                                    | 128 Monroe Street NE<br>Albuquerque, NM 87108                                                | 505-268-8828   www.iacivil.com |
|------------------------------------------------------------------------------------------------------------------------------------------------------------------------------------------------------------------------------------------------------------------------------------------------------------------------------------------------------------------------------------------------------------------------------------------------------------------------------------------------------------------------------------------------------------------------------------------------------------------------------------------------------------------------------------------------------------------------------------------------------------------------------------------------------------------------------------------------------------------------------------------------------------------------------------------------------------------------------------------------------------------------------------------------------------------------------------------------------------------------------------------------------------------------------------------------------------------------------------------------------------------------------------------------------------------------------------------------------------------------------------------------------------------------------------------------------------------------------|--------------------------------------------------------------------------------------------------|----------------------------------------------------------------------------------------------|--------------------------------|
| © 2020 Isa<br>This desig<br>concepts<br>remain the<br>Arfman, Ind<br>shall be un<br>firm or<br>purpose with                                                                                                                                                                                                                                                                                                                                                                                                                                                                                                                                                                                                                                                                                                                                                                                                                                                                                                                                                                                                                                                                                                                                                                                                                                                                                                                                                                  | In, calcu<br>are owr<br>property<br>c. and no<br>tilized by<br>corporation<br>hatsoeve<br>en per | Ilations, a<br>ned by<br>of Isaacso<br>part thei<br>any per<br>on for<br>r except<br>mission | and<br>and<br>on &<br>reof     |
| C. ARCMAN<br>REF 0<br>7322<br>7322<br>REF 0<br>7322<br>REF 0<br>732<br>REF 0<br>7<br>8<br>8<br>8<br>7<br>8<br>7<br>8<br>7<br>8<br>7<br>8<br>7<br>8<br>7<br>8<br>7<br>8<br>7 |                                                                                                  |                                                                                              |                                |
|                                                                                                                                                                                                                                                                                                                                                                                                                                                                                                                                                                                                                                                                                                                                                                                                                                                                                                                                                                                                                                                                                                                                                                                                                                                                                                                                                                                                                                                                              | N<br>V                                                                                           | DUTCH BROS                                                                                   |                                |
| Dutch Bros. Coffee<br>2501 Juan Tabo NE                                                                                                                                                                                                                                                                                                                                                                                                                                                                                                                                                                                                                                                                                                                                                                                                                                                                                                                                                                                                                                                                                                                                                                                                                                                                                                                                                                                                                                      |                                                                                                  |                                                                                              |                                |
| CONSTUCTION<br>ISSUE: DOCUMENT REVIEW                                                                                                                                                                                                                                                                                                                                                                                                                                                                                                                                                                                                                                                                                                                                                                                                                                                                                                                                                                                                                                                                                                                                                                                                                                                                                                                                                                                                                                        | PROJECT NUMBER: IA 2513                                                                          | DRAWN BY:                                                                                    | DATE: 2022 11-01               |
| ate Description                                                                                                                                                                                                                                                                                                                                                                                                                                                                                                                                                                                                                                                                                                                                                                                                                                                                                                                                                                                                                                                                                                                                                                                                                                                                                                                                                                                                                                                              |                                                                                                  |                                                                                              |                                |
| No Dat                                                                                                                                                                                                                                                                                                                                                                                                                                                                                                                                                                                                                                                                                                                                                                                                                                                                                                                                                                                                                                                                                                                                                                                                                                                                                                                                                                                                                                                                       |                                                                                                  |                                                                                              |                                |
| SHEET TITLE<br>PAVING<br>DETAILS                                                                                                                                                                                                                                                                                                                                                                                                                                                                                                                                                                                                                                                                                                                                                                                                                                                                                                                                                                                                                                                                                                                                                                                                                                                                                                                                                                                                                                             |                                                                                                  |                                                                                              |                                |
| SHEET NUMBER                                                                                                                                                                                                                                                                                                                                                                                                                                                                                                                                                                                                                                                                                                                                                                                                                                                                                                                                                                                                                                                                                                                                                                                                                                                                                                                                                                                                                                                                 |                                                                                                  |                                                                                              |                                |