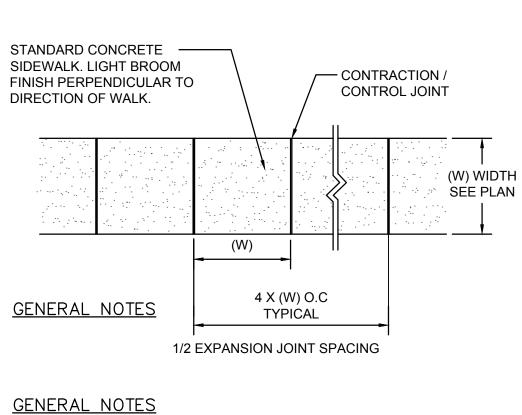

## <u>GENERAL NOTES</u>

5' @ NON-VAN ACCESSIBLE PARKING AISLES

1. CONTRACTION / CONTROL JOINTS @ 6' O.C. MAX.

2. 1/2" EXPANSION JOINTS @ 24' O.C., CURB RETURNS AND EACH SIDE OF DRIVES.

3. REQUIRES FULL FORM ON ALL FACES.

SCALE: N.T.S.

SCALE: N.T.S.

SCALE: N.T.S.

SCALE: N.T.S.

<u>GENERAL NOTES</u>

CONCRETE (TYP).

**BROOM FINISH** 

**CONCRETE WALK** 