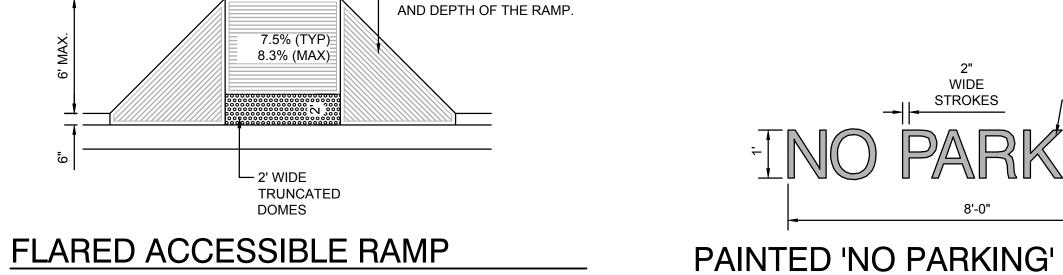

4. 3/8" RADII AT ALL EXPOSED EDGES.

PAINTED ACCESSIBLE CROSSWALK

2" WIDE STROKES

8'-0"

## SIDEWALK - TURNED DOWN EDGE

4" WHITE PAINTED

STRIPING

PAINT SOLID WHITE

ING

— PAINT FIELD

ADA BLUE

- PAINT WHITE

- 1. 4000 PSI COMPRESSIVE STRENGTH CONCRETE

12'

9'-6"

- 3. FINISHED EDGE OF ASPHALT PAVING TO BE 1/2" ABOVE EDGE OF

- 2. SEE CONCRETE JOINTS DETAIL

4. 3/8" RADII AT ALL EXPOSED EDGES.

- PAINT SOLID

WHITE