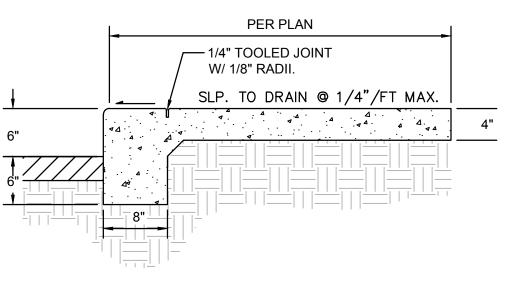

## SIDEWALK - TURNED DOWN EDGE

4" WHITE PAINTED

STRIPING

PAINT SOLID WHITE

ING

— PAINT FIELD

ADA BLUE

- PAINT WHITE

SCALE: N.T.S.

SCALE: N.T.S.

SCALE: N.T.S.

SCALE: N.T.S.

<u>GENERAL NOTES</u>

CONCRETE (TYP).

**BROOM FINISH** 

**CONCRETE WALK** 

- 1. 4000 PSI COMPRESSIVE STRENGTH CONCRETE

12'

9'-6"

- 3. FINISHED EDGE OF ASPHALT PAVING TO BE 1/2" ABOVE EDGE OF

- 2. SEE CONCRETE JOINTS DETAIL

4. 3/8" RADII AT ALL EXPOSED EDGES.

- PAINT SOLID

WHITE