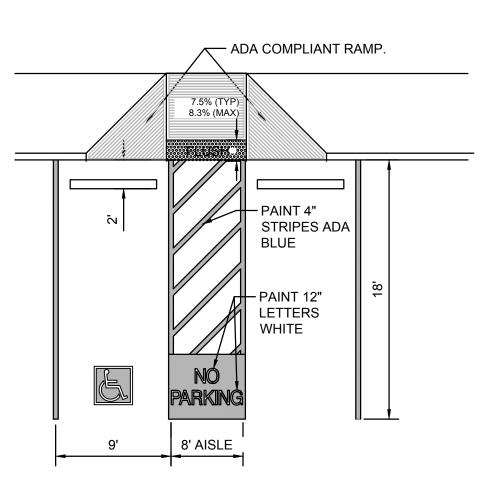

## <u>GENERAL NOTES</u>

5' @ NON-VAN ACCESSIBLE PARKING AISLES

1. CONTRACTION / CONTROL JOINTS @ 6' O.C. MAX.

2. 1/2" EXPANSION JOINTS @ 24' O.C., CURB RETURNS AND EACH SIDE OF DRIVES.

3. REQUIRES FULL FORM ON ALL FACES.

4. 3/8" RADII AT ALL EXPOSED EDGES.

PAINTED ACCESSIBLE CROSSWALK

2" WIDE STROKES

8'-0"

## SIDEWALK - TURNED DOWN EDGE

4" WHITE PAINTED

STRIPING

PAINT SOLID WHITE

ING

— PAINT FIELD

ADA BLUE

- PAINT WHITE

- 1. 4000 PSI COMPRESSIVE STRENGTH CONCRETE

12'

9'-6"

- 3. FINISHED EDGE OF ASPHALT PAVING TO BE 1/2" ABOVE EDGE OF

- 2. SEE CONCRETE JOINTS DETAIL

4. 3/8" RADII AT ALL EXPOSED EDGES.

- PAINT SOLID

WHITE