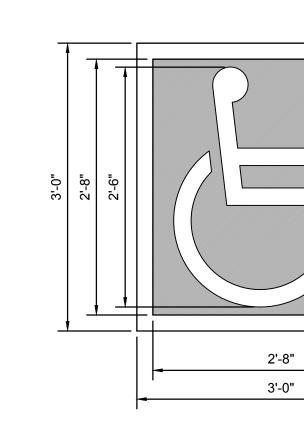

PAINT SOLID -

WHITE

1'-3"

RESERVED PARKING

F

VIOLATORS ARE SUBJEC TO A FINE AND/OR TOWING

VAN-

ACCESSIBLE