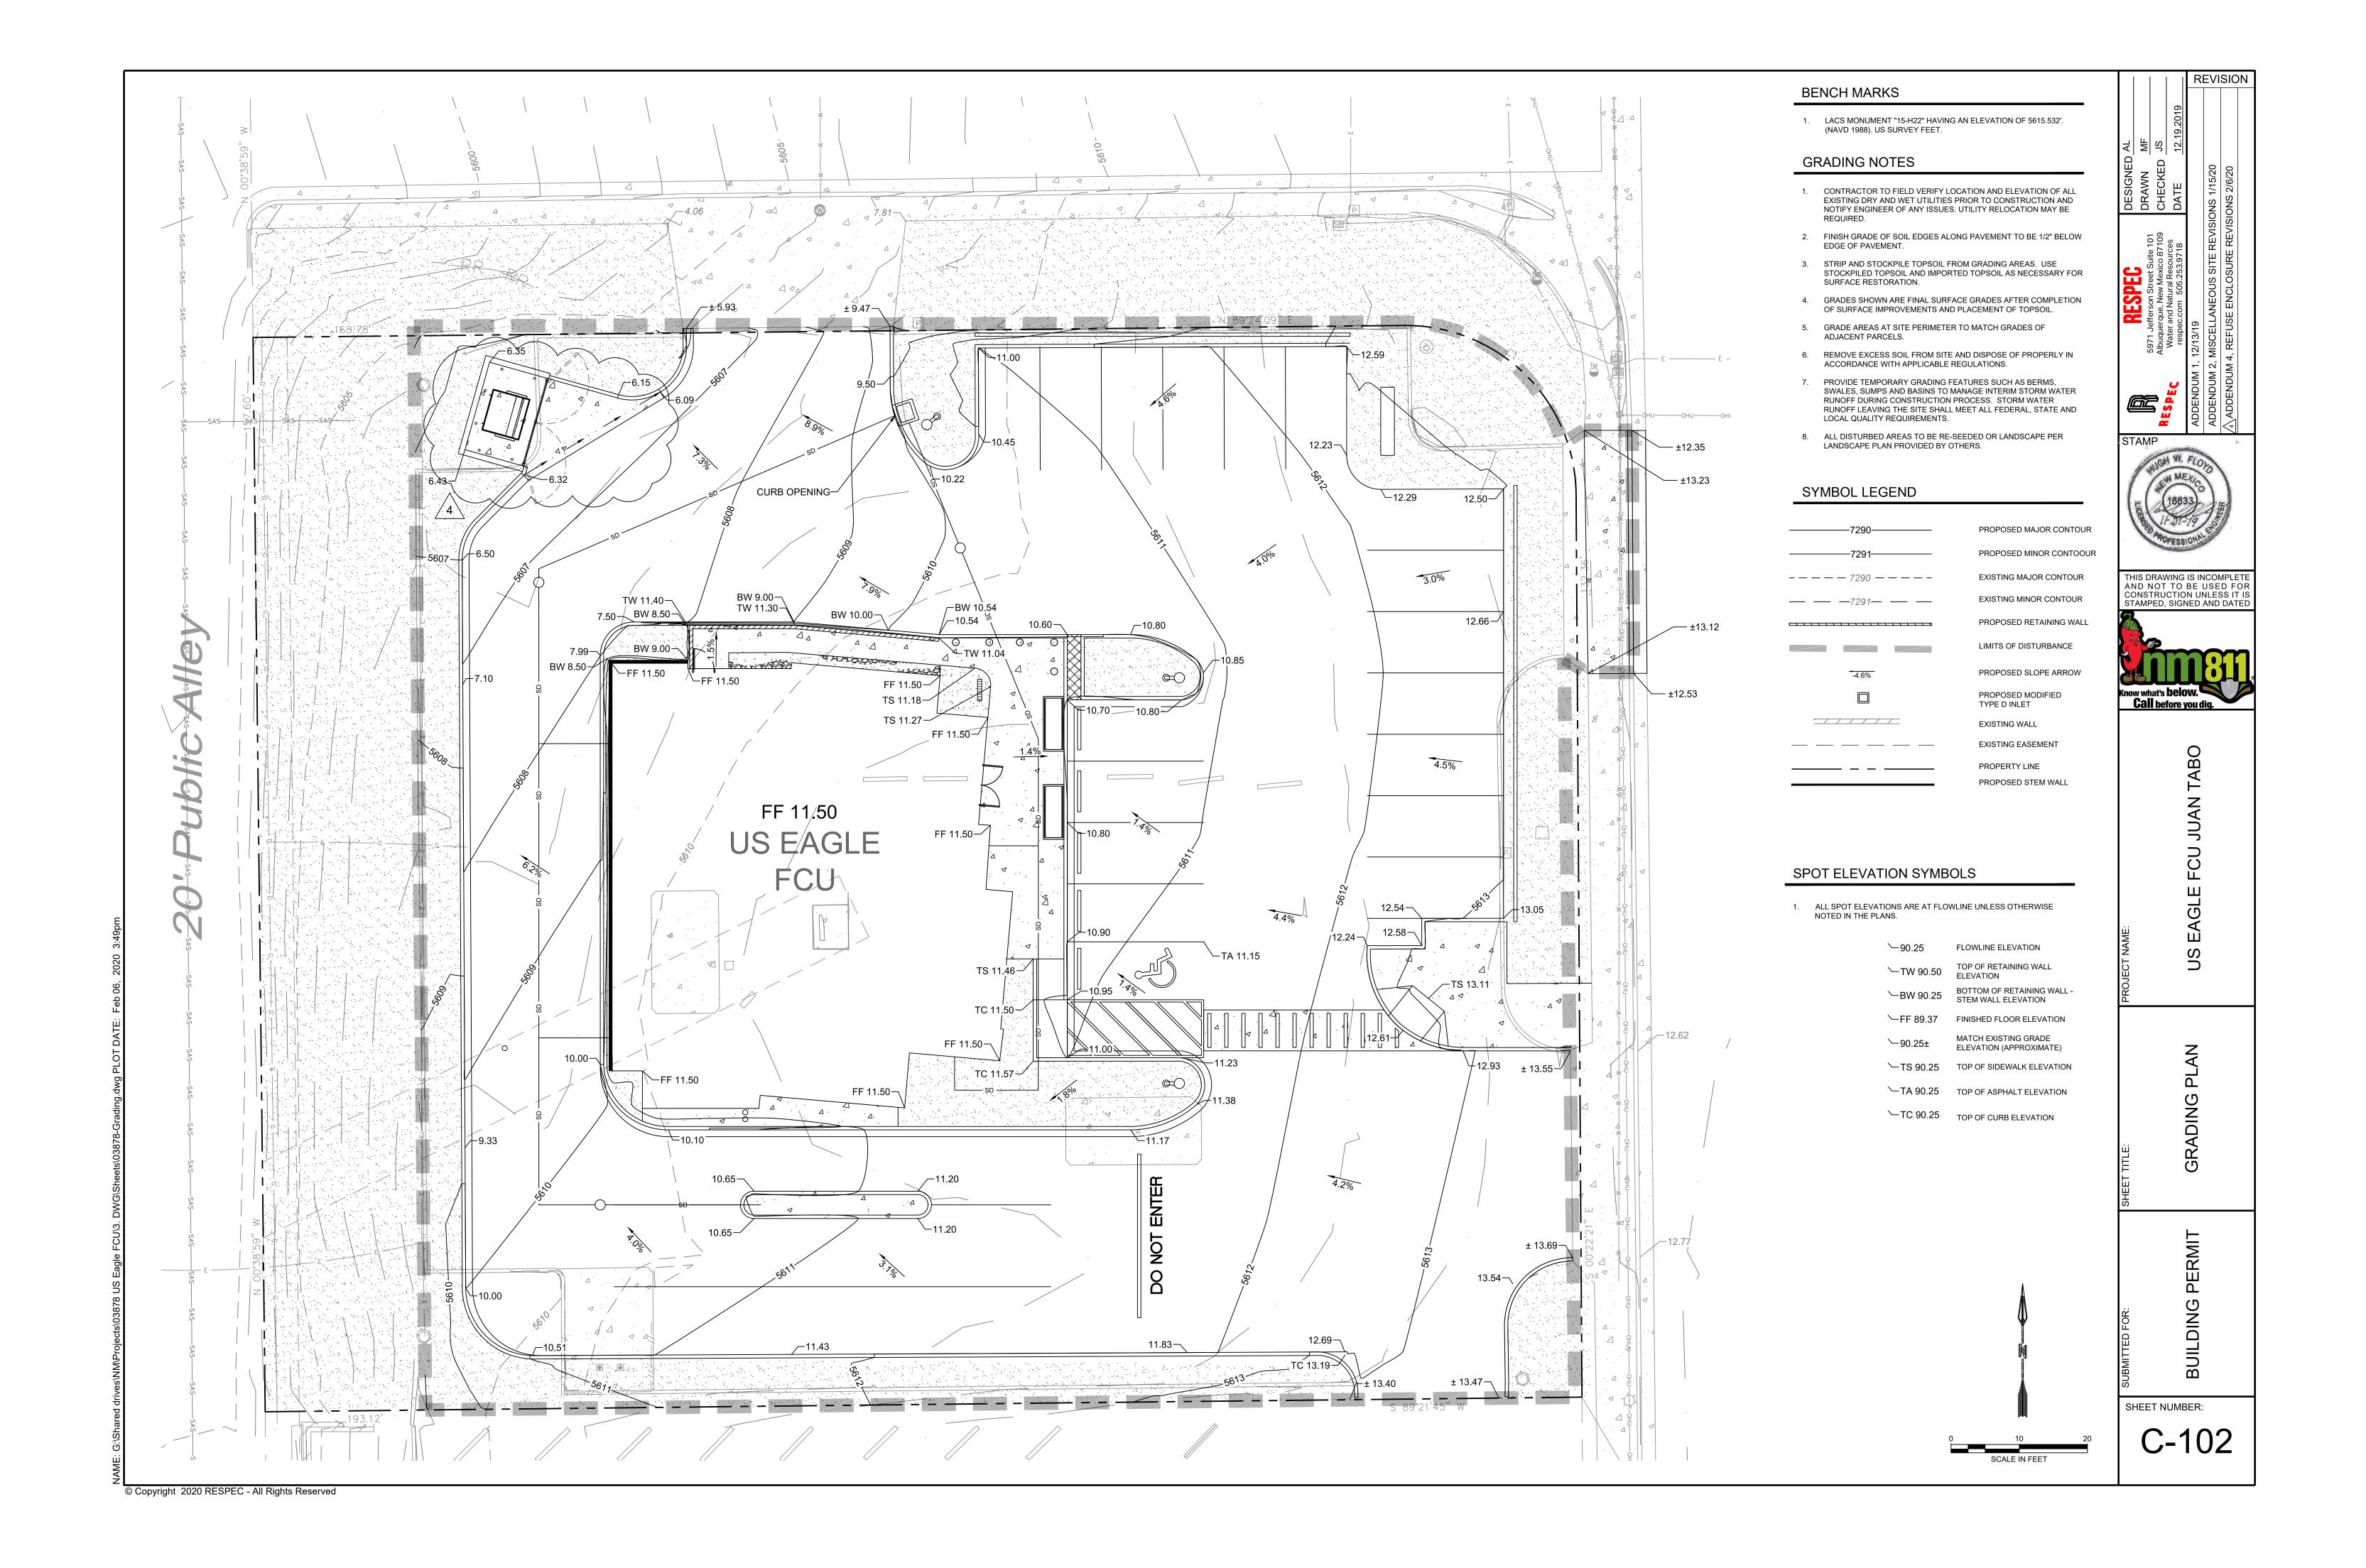

#### **KEYED NOTES**

I.D.# DESCRIPTION

PROPOSED MODIFIED TYPE D INLET. SEE SHEET C-500, DETAIL 13.

#### BACKGROUND

LOT 14-G, BLOCK 95-A OF SNOW HEIGHTS IS APPROXIMATELY 0.7 ACRES IN THE CITY OF ALBUQUERQUE, BERNALILLO COUNTY, NEW MEXICO. THE PROPERTY IS LOCATED AT THE SOUTHWEST CORNER OF THE JUAN TABO BOULEVARD AND BRENTWOOD HILLS BOULEVARD INTERSECTION. THE SITE WAS PREVIOUSLY DEVELOPED AS A SMALL RESTAURANT BUILDING WITH A PARKING LOT. THE BUILDING WAS RECENTLY DEMOLISHED. THE PROPOSED PROJECT IS A US EAGLE FEDERAL CREDIT UNION. THE EXISTING PARKING LOT WILL BE DEMOLISHED. THERE IS IS NO DESIGNATED 100-YEAR FLOODPLAIN SHOWN ON THE SITE.

#### METHODOLOGY

HYDROLOGY CALCULATIONS FOR THE SITE ARE PERFORMED IN ACCORDANCE WITH THE ALBUQUERQUE DEVELOPMENT PROCESS MANUAL (DPM) SECTION 22.2 USING THE RATIONAL METHOD TO CALCULATE PEAK FLOW RATES TO ENSURE ALL FLOW PATHS ARE SUFFICIENT TO CARRY FLOWS. THE REQUIRED WATER QUALITY VOLUME WAS CALCULATED BY MULTIPLYING THE IMPERVIOUS AREA BY THE FIRST FLUSH RUNOFF VALUE OF 0.26". ALL HYDROLOGIC AND HYDRAULIC CALCULATIONS CAN BE FOUND ON THIS SHEET.

#### **EXISTING CONDITIONS**

THE SITE, IN GENERAL, SLOPES FROM SOUTHEAST TO NORTHWEST AT VARYING SLOPES FROM 3% - 8%. STORM WATER RUNOFF GENERATED BY THE EXISTING BUILDING AND PARKING AREA OF LOT 14-G FREELY DISCHARGES INTO BRENTWOOD HILLS BOULEVARD THROUGH THE EXISTING DRIVEWAY LOCATED NEAR THE NORTHWEST CORNER OF THE PROPERTY. A PORTION OF THE WESTERN SIDE OF THE SITE IS SLOPED TO MATCH GRADE AT THE PUBLIC ALLEY ALONG THE PROPERTY'S WESTERN BOUNDARY. THIS SLOPED LANDSCAPE AREA SHEET DRAINS INTO THE ALLEY. THE SITE RECEIVES A SMALL AMOUNT OF OFFSITE FLOWS FROM LOT 14-F, THE NEIGHBORING PROPERTY TO THE SOUTH. THE EXISTING SITE HAS BEEN SPLIT INTO TWO SUB-BASINS.

SUB-BASIN EC1 IS 0.6 ACRES CONSISTING OF THE EXISTING BUILDING AND PARKING AREA. THIS SUB-BASIN GENERATES 3.1 CFS AND FLOWS IN THE PARKING AREA TOWARD THE NORTHWEST CORNER OF THE PROPERTY WHERE WATER FREELY DISCHARGES INTO BRENTWOOD HILLS BOULEVARD.

SUB-BASIN EC2 IS 0.1 ACRES AND GENERATES 0.4 CFS. THIS SUB-BASIN CONSISTS OF THE SLOPED AREA ON THE WEST SIDE OF THE PROPERTY. RUNOFF SHEET FLOWS INTO THE PUBLIC ALLEY ALONG THE SITES WESTERN BOUNDARY. WATER IN THE ALLEY FLOWS NORTH AND ALSO DISCHARGES INTO BRENTWOOD HILLS BOULEVARD.

#### DEVELOPED CONDITIONS

THE DRAINAGE INTENTION OF THE DEVELOPED CONDITIONS IS TO MATCH THE EXISTING DRAINAGE PATTERN. THE SITE HAS BEEN SPLIT INTO TWO DEVELOPED CONDITIONS SUB-BASINS.

SUB-BASIN DC1 IS 0.59 ACRES CONSISTING OF THE PROPOSED BUILDING AND PARKING AREA. THIS SUB-BASIN GENERATES 2.9 CFS. RUNOFF FROM THE ROOF IS COLLECTED IN A STORM DRAIN SYSTEM INTERNAL TO THE BUILDING. THIS STORM DRAIN DISCHARGES TO A MODIFIED TYPE "D" INLET IN THE PARKING LOT THAT WILL ACT AS BOTH A BUBBLER AND A FRENCH DRAIN. SEE DETAIL ON SHEET C-500. RUNOFF FROM LARGER STORM EVENTS WILL BUBBLE UP THROUGH THE INLET AND INTO THE PARKING AREA. WATER THAT REMAINS IN THE INLET WILL INFILTRATE INTO THE GROUND THROUGH THE BOTTOM OF THE MODIFIED INLET. SIMILAR TO SUB-BASIN EC1, FLOWS FROM THE PARKING LOT ARE ROUTED THROUGH THE PARKING AREA TOWARD THE NORTHWEST CORNER OF THE PROPERTY. FROM THERE, RUNOFF FLOWS OUT THE EXISTING DRIVEWAY INTO BRENTWOOD HILLS BOULEVARD.

SUB-BASIN DC2 IS 0.12 ACRES AND GENERATES 0.4 CFS. THIS SUB-BASIN CONSISTS OF THE SLOPED LANDSCAPE AREA ON THE WESTSIDE OF THE PROPERTY. THIS SUB-BASIN WILL MATCH THE EXISTING DRAINAGE PATTERN AND SHEET FLOW INTO THE EXISTING PUBLIC ALLEY.

THE WATER QUALITY TABLE AT THE BOTTOM LEFT CORNER OF THIS SHEET UNDER "HYDROLOGY CALCULATIONS" SUMMARIZES THE WATER QUALITY VOLUMES REQUIRED FOR DEVELOPED CONDITIONS. THE OWNER HAS ELECTED TO PAY THE FEE-IN-LIEU OF STORM WATER QUALITY PONDING REQUIREMENTS. THE TOTAL VOLUME REQUIRED IS 478 CUBIC FEET. THEREFORE, THE PAYMENT AMOUNT IS 478 CF X \$8/CF = \$3,824.

## BENCH MARKS

 LACS MONUMENT "15-H22" HAVING AN ELEVATION OF 5615.532'. (NAVD 1988). US SURVEY FEET.

## SYMBOL LEGEND

OF 0.34"

100 YEAR STORM, CFS

BASIN INFORMATION

REQUIRED WATER QUALITY

VOLUME FOR FIRST FLUSH

|          | EXISTING SUB-BASIN BOUNDARY |
|----------|-----------------------------|
|          | PROPOSED SUB-BASIN BOUNDARY |
| 5610 ——— | EXISTING MAJOR CONTOUR      |
| - 5612   | EXISTING MINOR CONTOUR      |
|          | PROPERTY LINE               |
| •~       | DIRECTION OF DRAINAGE FLOW  |
|          |                             |

PROPOSED MODIFIED TYPE

D INLET

MF SS

REVISION

DESIGNED A
DRAWN D
CHECKED S

RESPEC 5971 Jefferson Street Suite 1 Albuquerque, New Mexico 871 Water and Natural Resources respec.com 505.253.9718 REFUSE ENCLOSURE F

FCU JUAN TABO

PROJECT NAME:

US EAGLE F

DRAINAGE PLAN

BUILDING PERMIT

SHEET NUMBER:

© Copyright 2020 RESPEC - All Rights Reserved