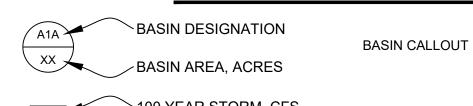

## SYMBOL LEGEND

OF 0.34"

100 YEAR STORM, CFS

BASIN INFORMATION

REQUIRED WATER QUALITY

VOLUME FOR FIRST FLUSH

|          | EXISTING SUB-BASIN BOUNDARY |
|----------|-----------------------------|
|          | PROPOSED SUB-BASIN BOUNDARY |
| 5610 ——— | EXISTING MAJOR CONTOUR      |
| - 5612   | EXISTING MINOR CONTOUR      |
|          | PROPERTY LINE               |
| •~       | DIRECTION OF DRAINAGE FLOW  |
|          |                             |