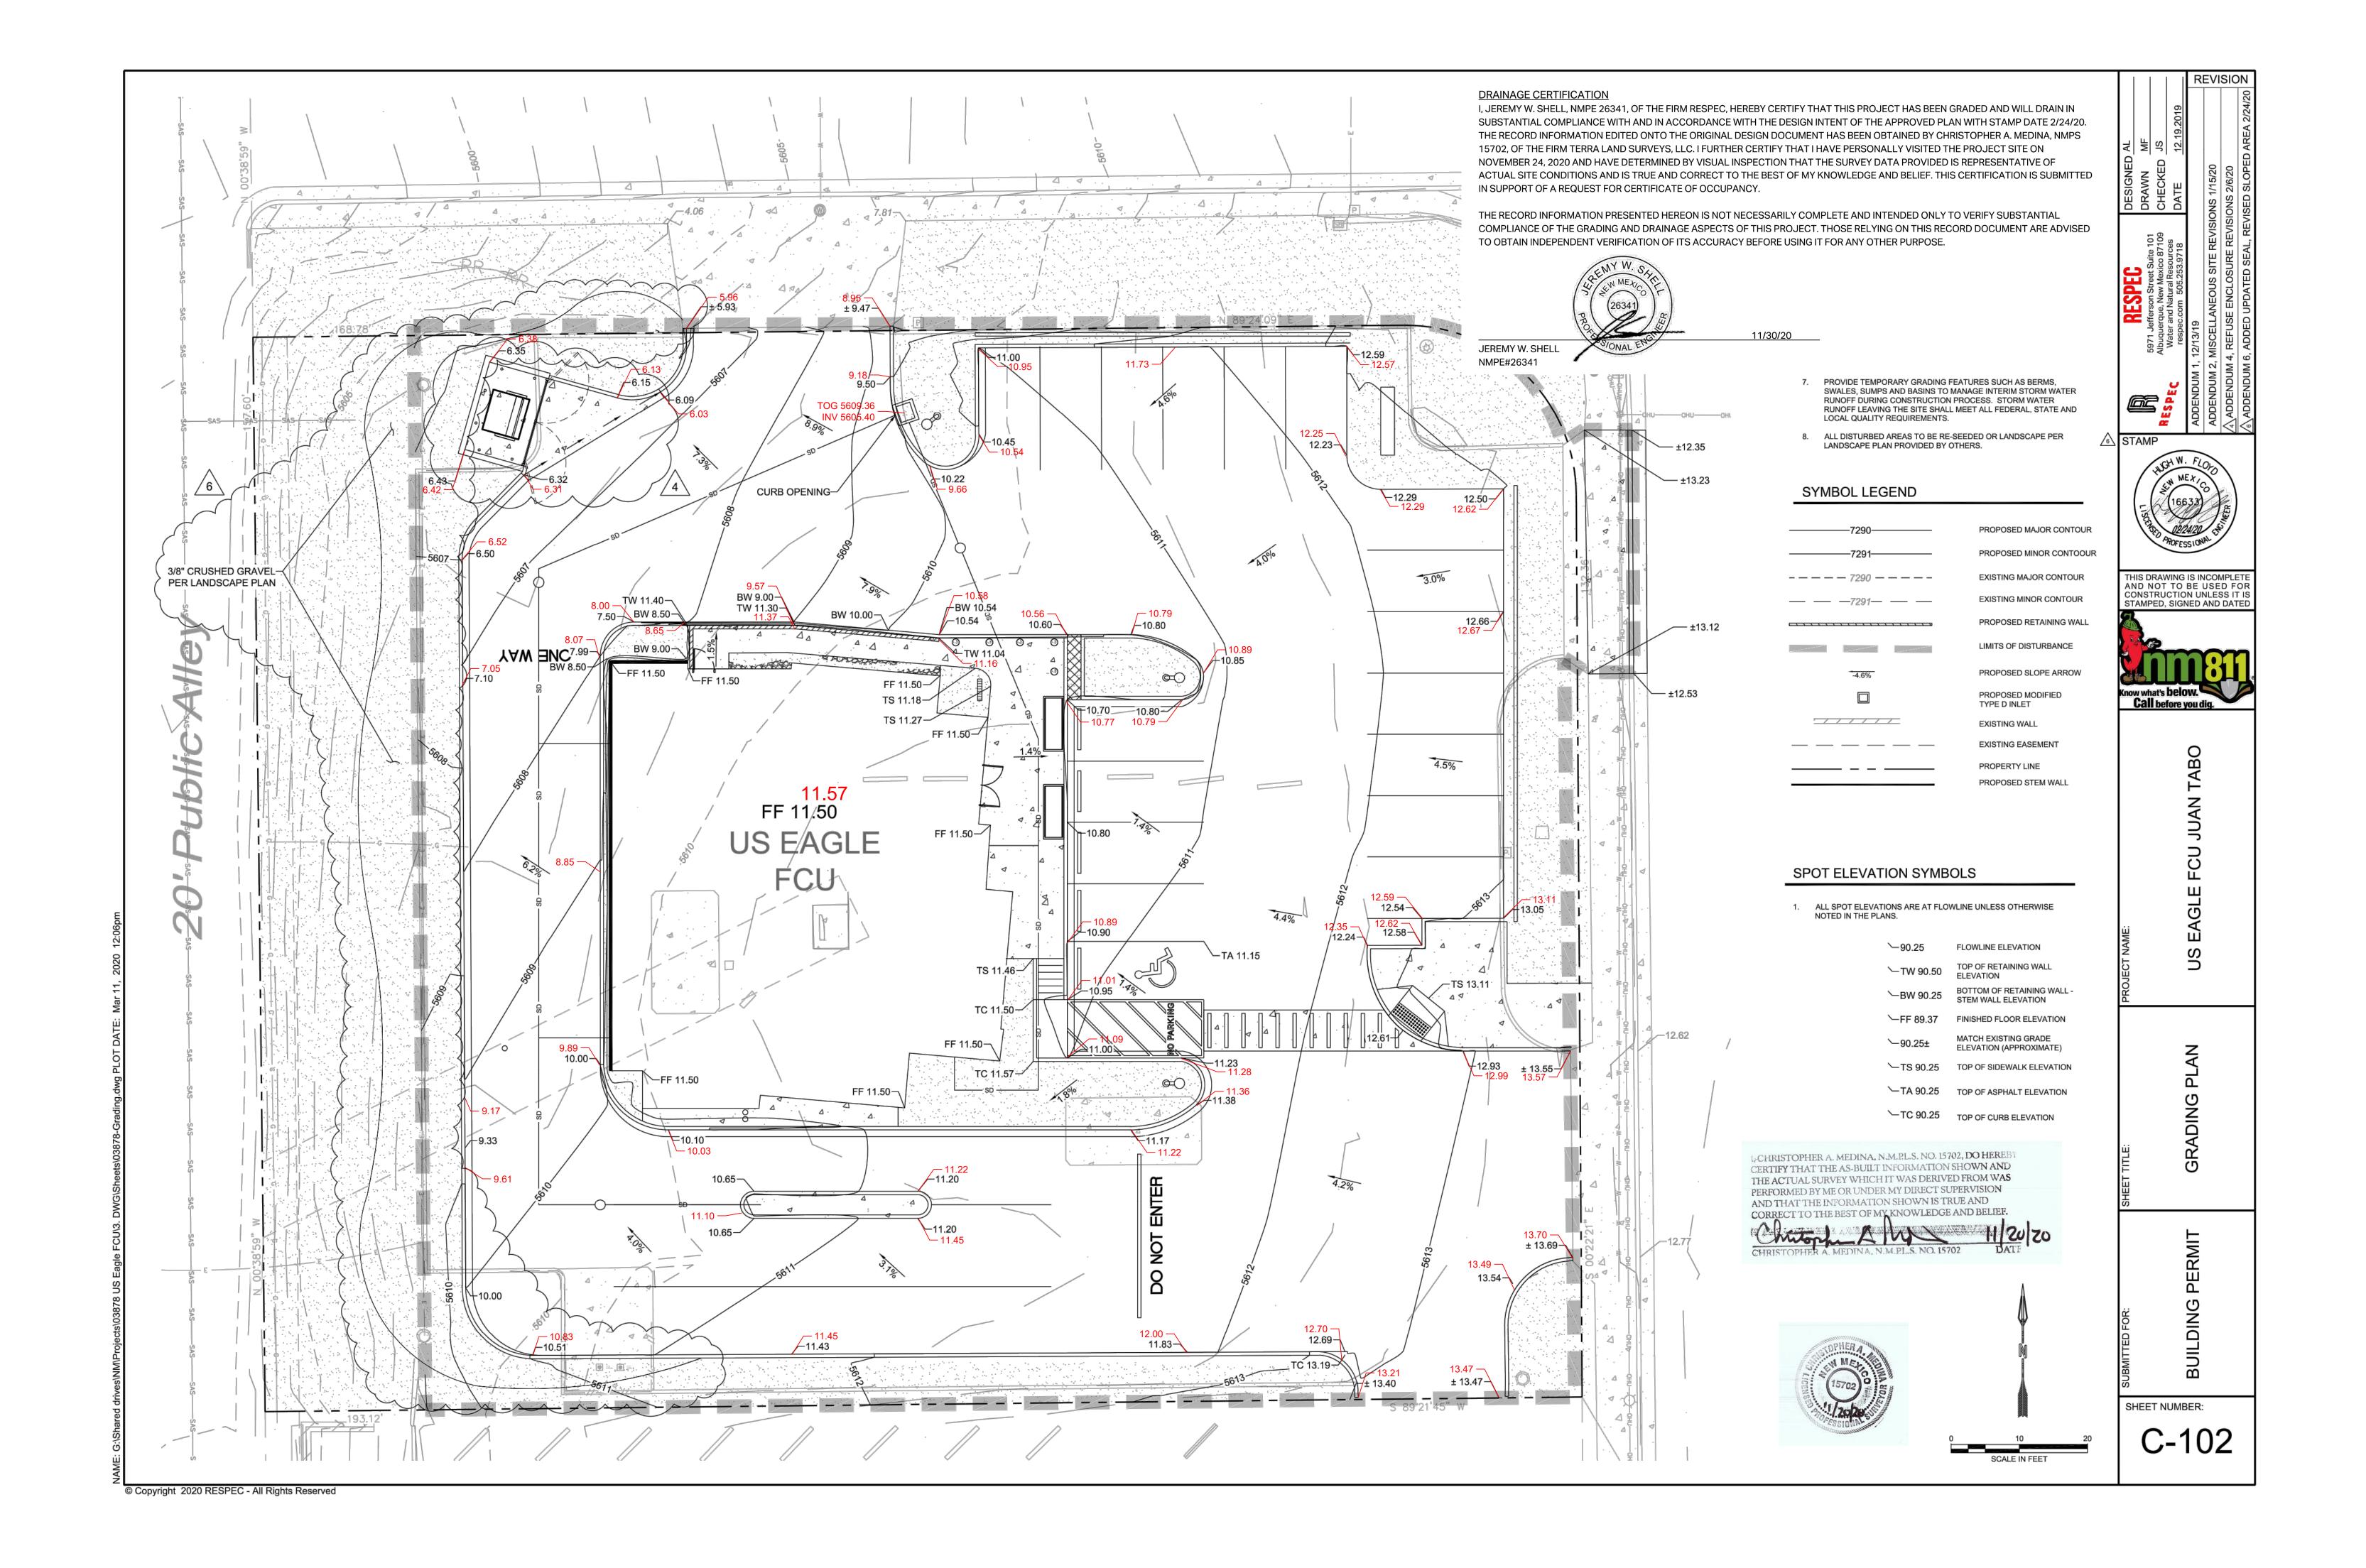

## CITY OF ALBUQUERQUE

Planning Department
Brennon Williams, Director

January 26, 2021

Jeremy Shell RESPEC 5971 Jefferson St. NE Ste. 101 Albuquerque, NM 87113

RE: US Eagle FCU – Juan Tabo

1955 Juan Tabo NE

Permanent C.O. - Approved

**Engineer's Certification Date: 11/30/20** 

Engineer's Stamp Date: 2/24/20

**Hydrology File: H21D029** 

PO Box 1293 Dear Mr. Shell:

Based on the certification received 1/7/21 and a site visit on 1/21/21, this certification is

approved for Permanent Certificate of Occupancy.

Albuquerque

If you have any questions, please contact me at 924-3986 or earmijo@cabq.gov.

NM 87103

Sincerely,

www.cabq.gov

Ernest Armijo, P.E.

Principal Engineer, Planning Dept. Development Review Services