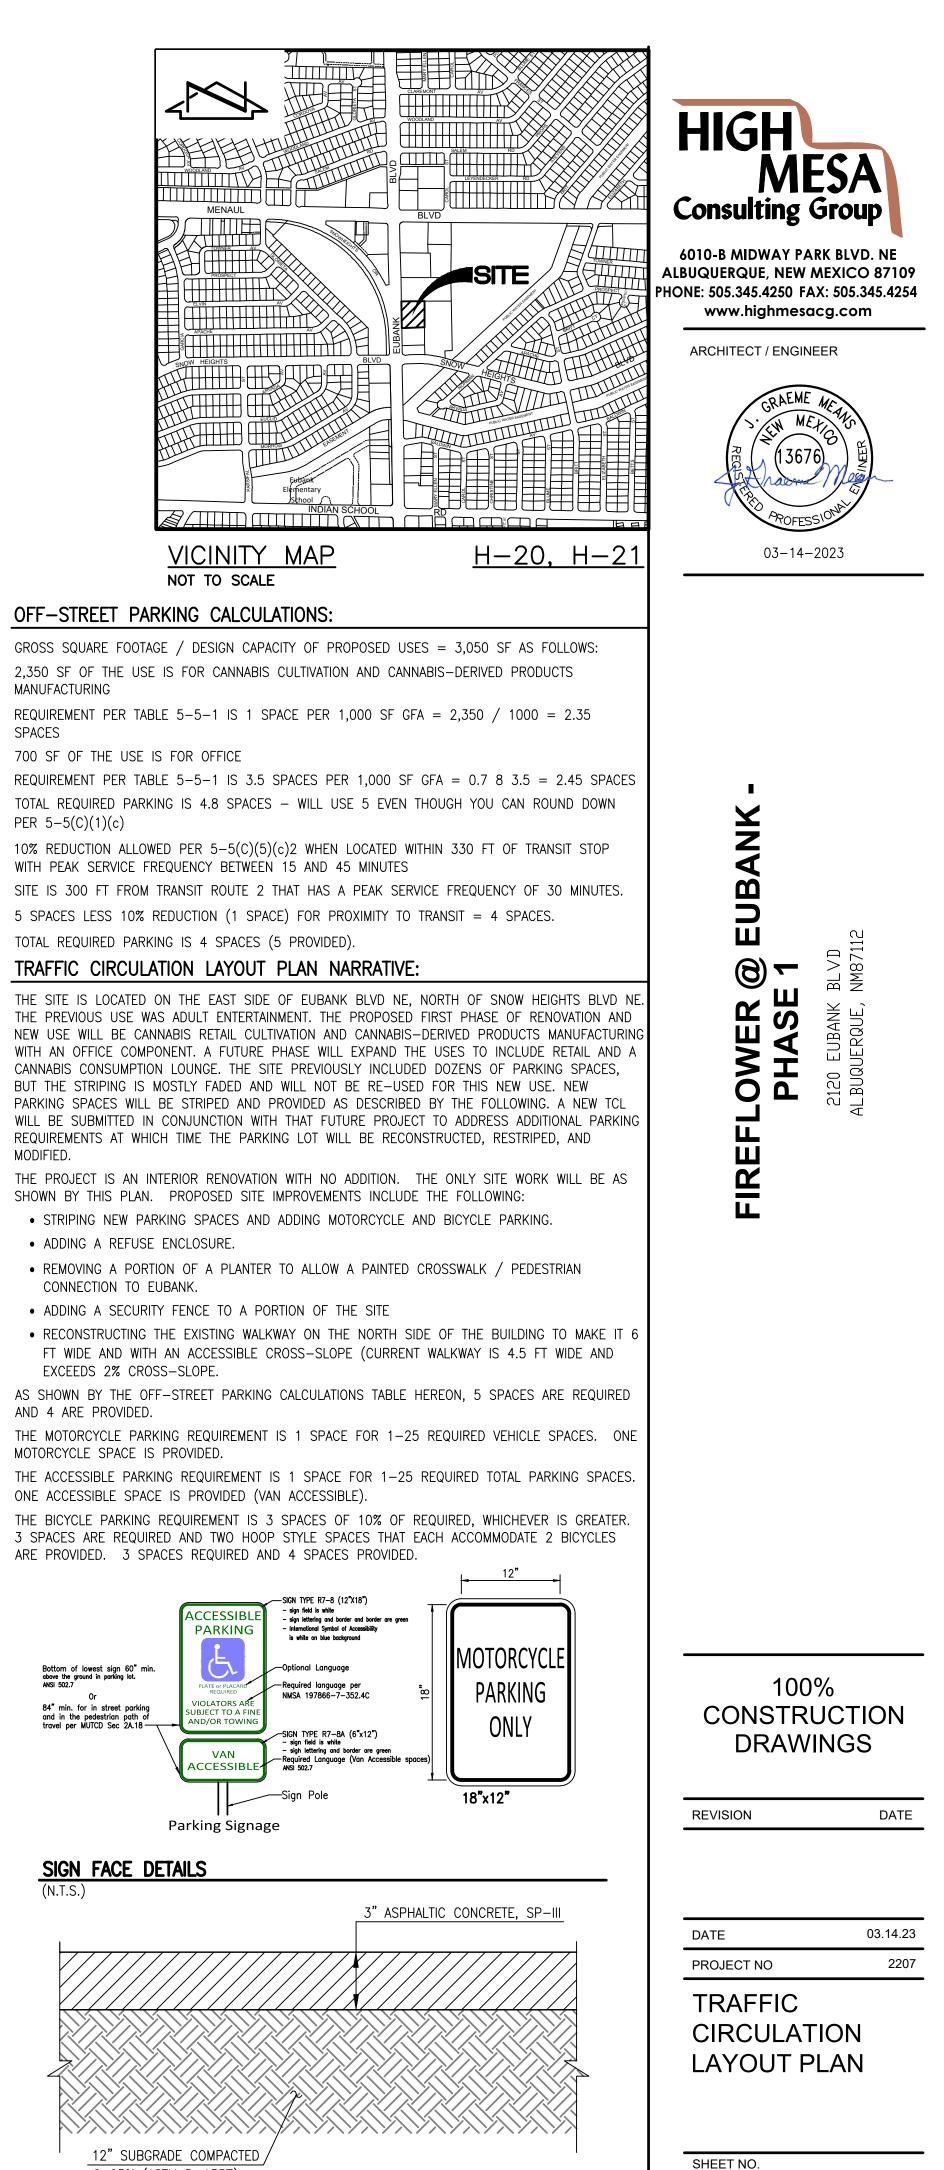

12" SUBGRADE COMPACTED @ 95% (ASTM D-1557) TYPICAL 3" ASPHALT PAVING SECTION

— -OHE

C101