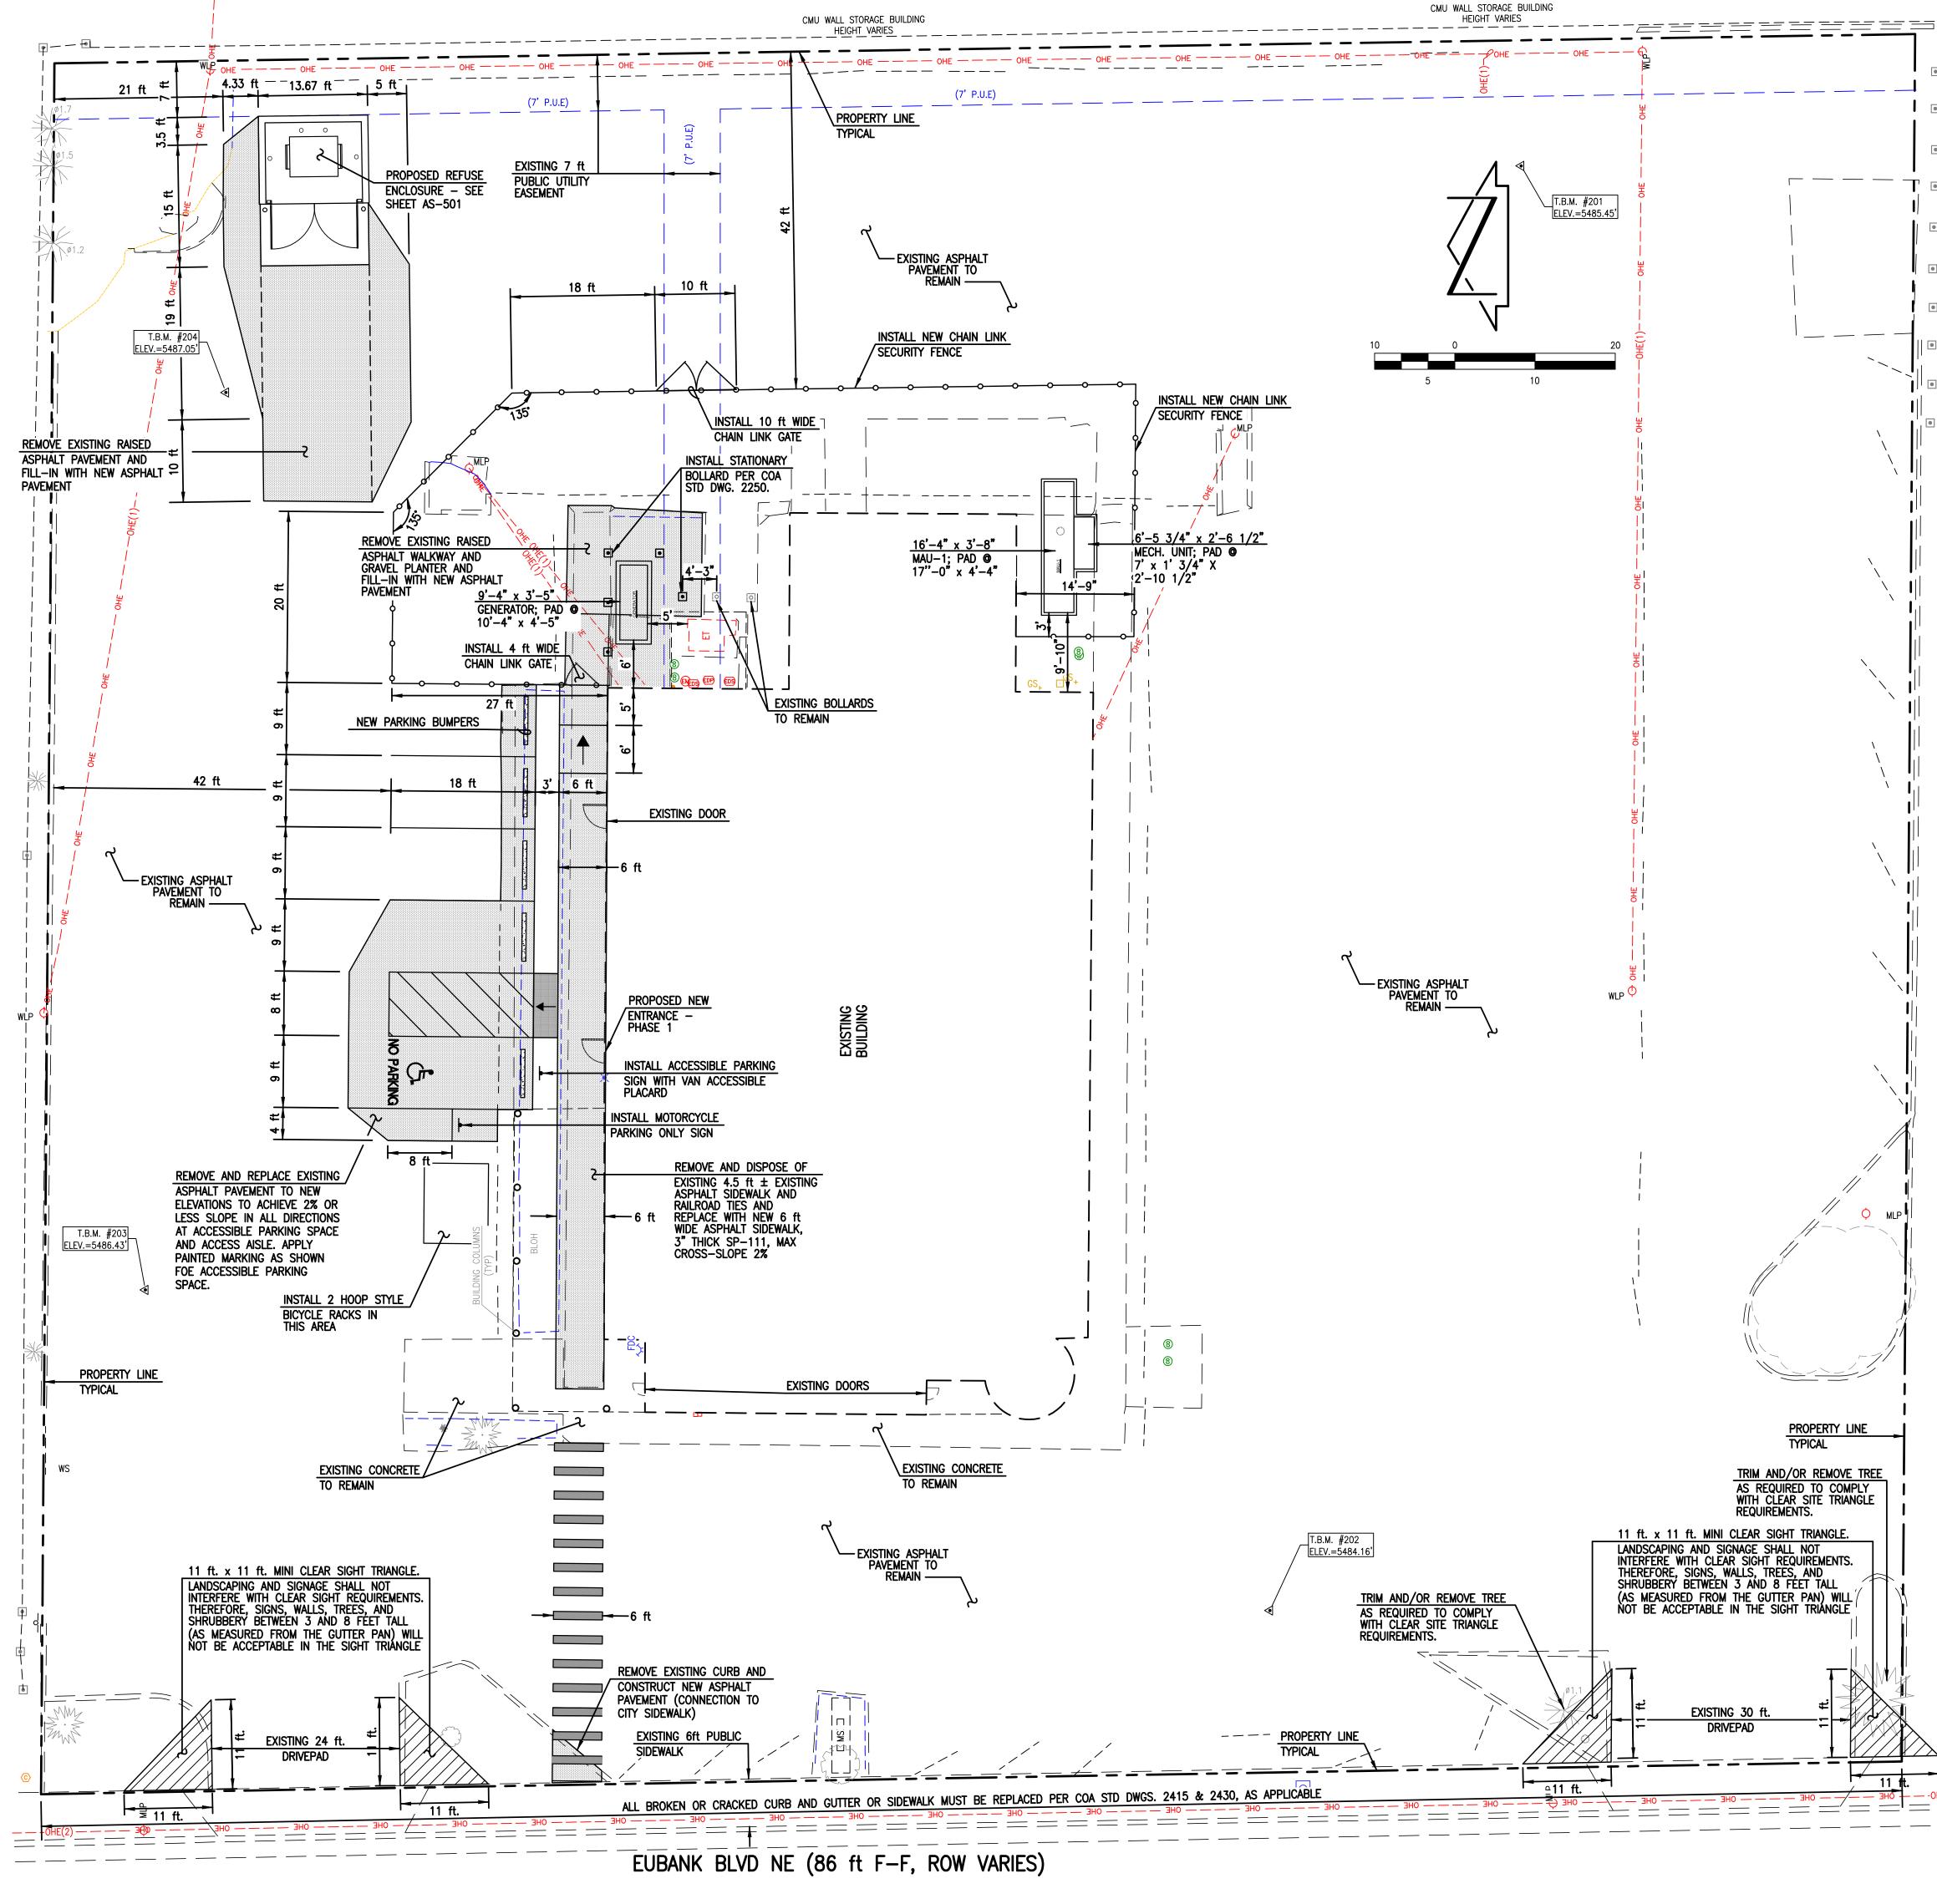

Dear Mr. Means,

Based upon the information provided in your submittal received 03-17-23, the above referenced plan cannot be approved for Building Permit until the following comments are addressed:

| PO Box 1293  | <ol> <li>Please provide ADA compliant driveway accesses. Suggestion: provide a sidewalk taper<br/>per COA std dwg 2425B.</li> </ol>                                                                                                                                                                            |  |
|--------------|----------------------------------------------------------------------------------------------------------------------------------------------------------------------------------------------------------------------------------------------------------------------------------------------------------------|--|
| . 11         | <ol><li>Define ADA pathways by form the public sidewalk and from the ADA aisle to the building<br/>entrance, by labeling of ramps or flush pavement.</li></ol>                                                                                                                                                 |  |
| Albuquerque  | 3. Please provide ADA ramp details, if any.                                                                                                                                                                                                                                                                    |  |
| NM 87103     | 4. The ADA access aisles shall have the words "NO PARKING" in capital letters, each of<br>which shall be at least one foot high and at least two inches wide, placed at the rear of<br>the parking space so as to be close to where an adjacent vehicle's rear tire would b<br>placed. (66-1-4.1. B NMSA 1978) |  |
| www.cabq.gov | <ol><li>The pavement marking "MC" should be shown in the opposite direction for motorcycles<br/>entering the parking space.</li></ol>                                                                                                                                                                          |  |

Once corrections are complete resubmit

- 1. The Traffic Circulation Layout
- 2. A Drainage Transportation Information Sheet (DTIS)
- 3. Send an electronic copy of your submittal to PLNDRS@cabq.gov.
- 4. The \$75 re-submittal fee.