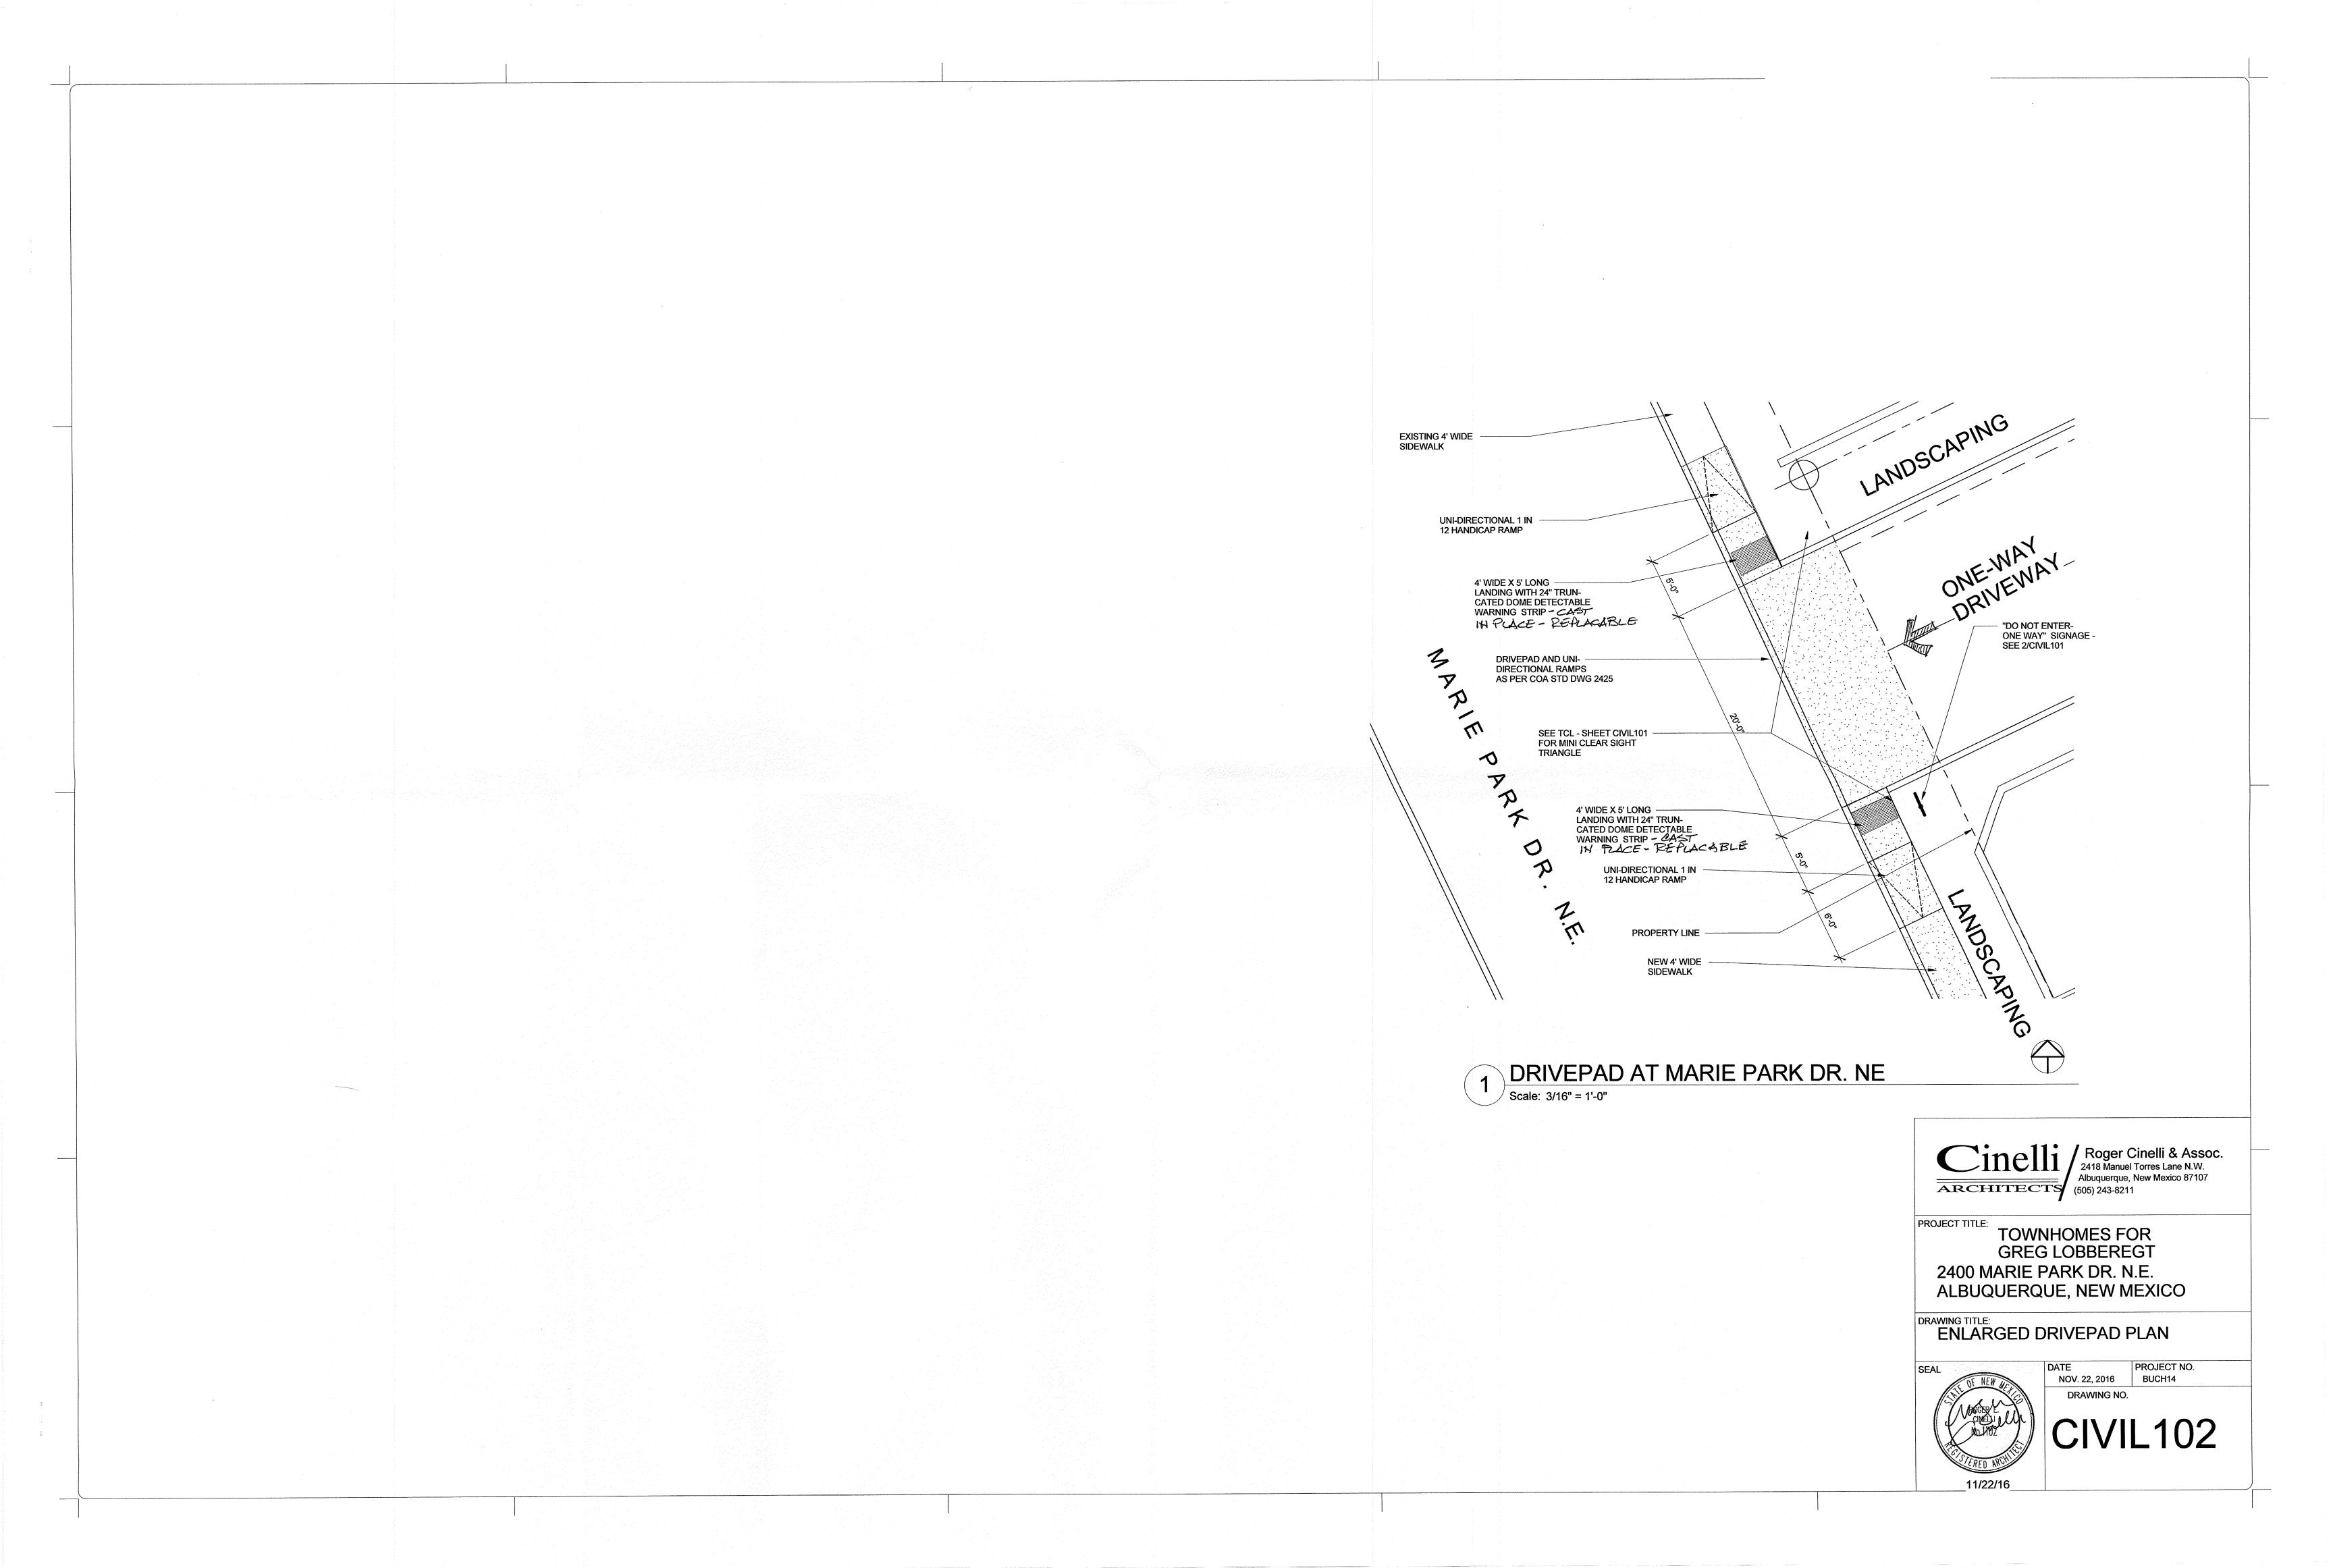

## Re: Townhouses for Greg Lobberegt 2400 Marie Park NE Traffic Circulation Layout Architect's Stamp dated 11-22-16 (H22-D026)

Dear Mr. Cinelli,

The TCL submittal received 11-23-16 is approved for Building Permit. A copy of the stamped and signed plan will be needed for each of the building permit plans. Please keep the original to be used for certification of the site for final C.O. for Transportation.

PO Box 1293

When the site construction is completed and a Certificate of Occupancy (C.O.) is requested, use the original City stamped approved TCL for certification. Redline any minor changes and adjustments that were made in the field. A NM registered architect or engineer must stamp, sign, and date the certification TCL along with indicating that the development was built in "substantial compliance" with the TCL. Submit this certification TCL with a completed <u>Drainage and Transportation Information Sheet</u> to front counter personnel for log in and evaluation by Transportation.