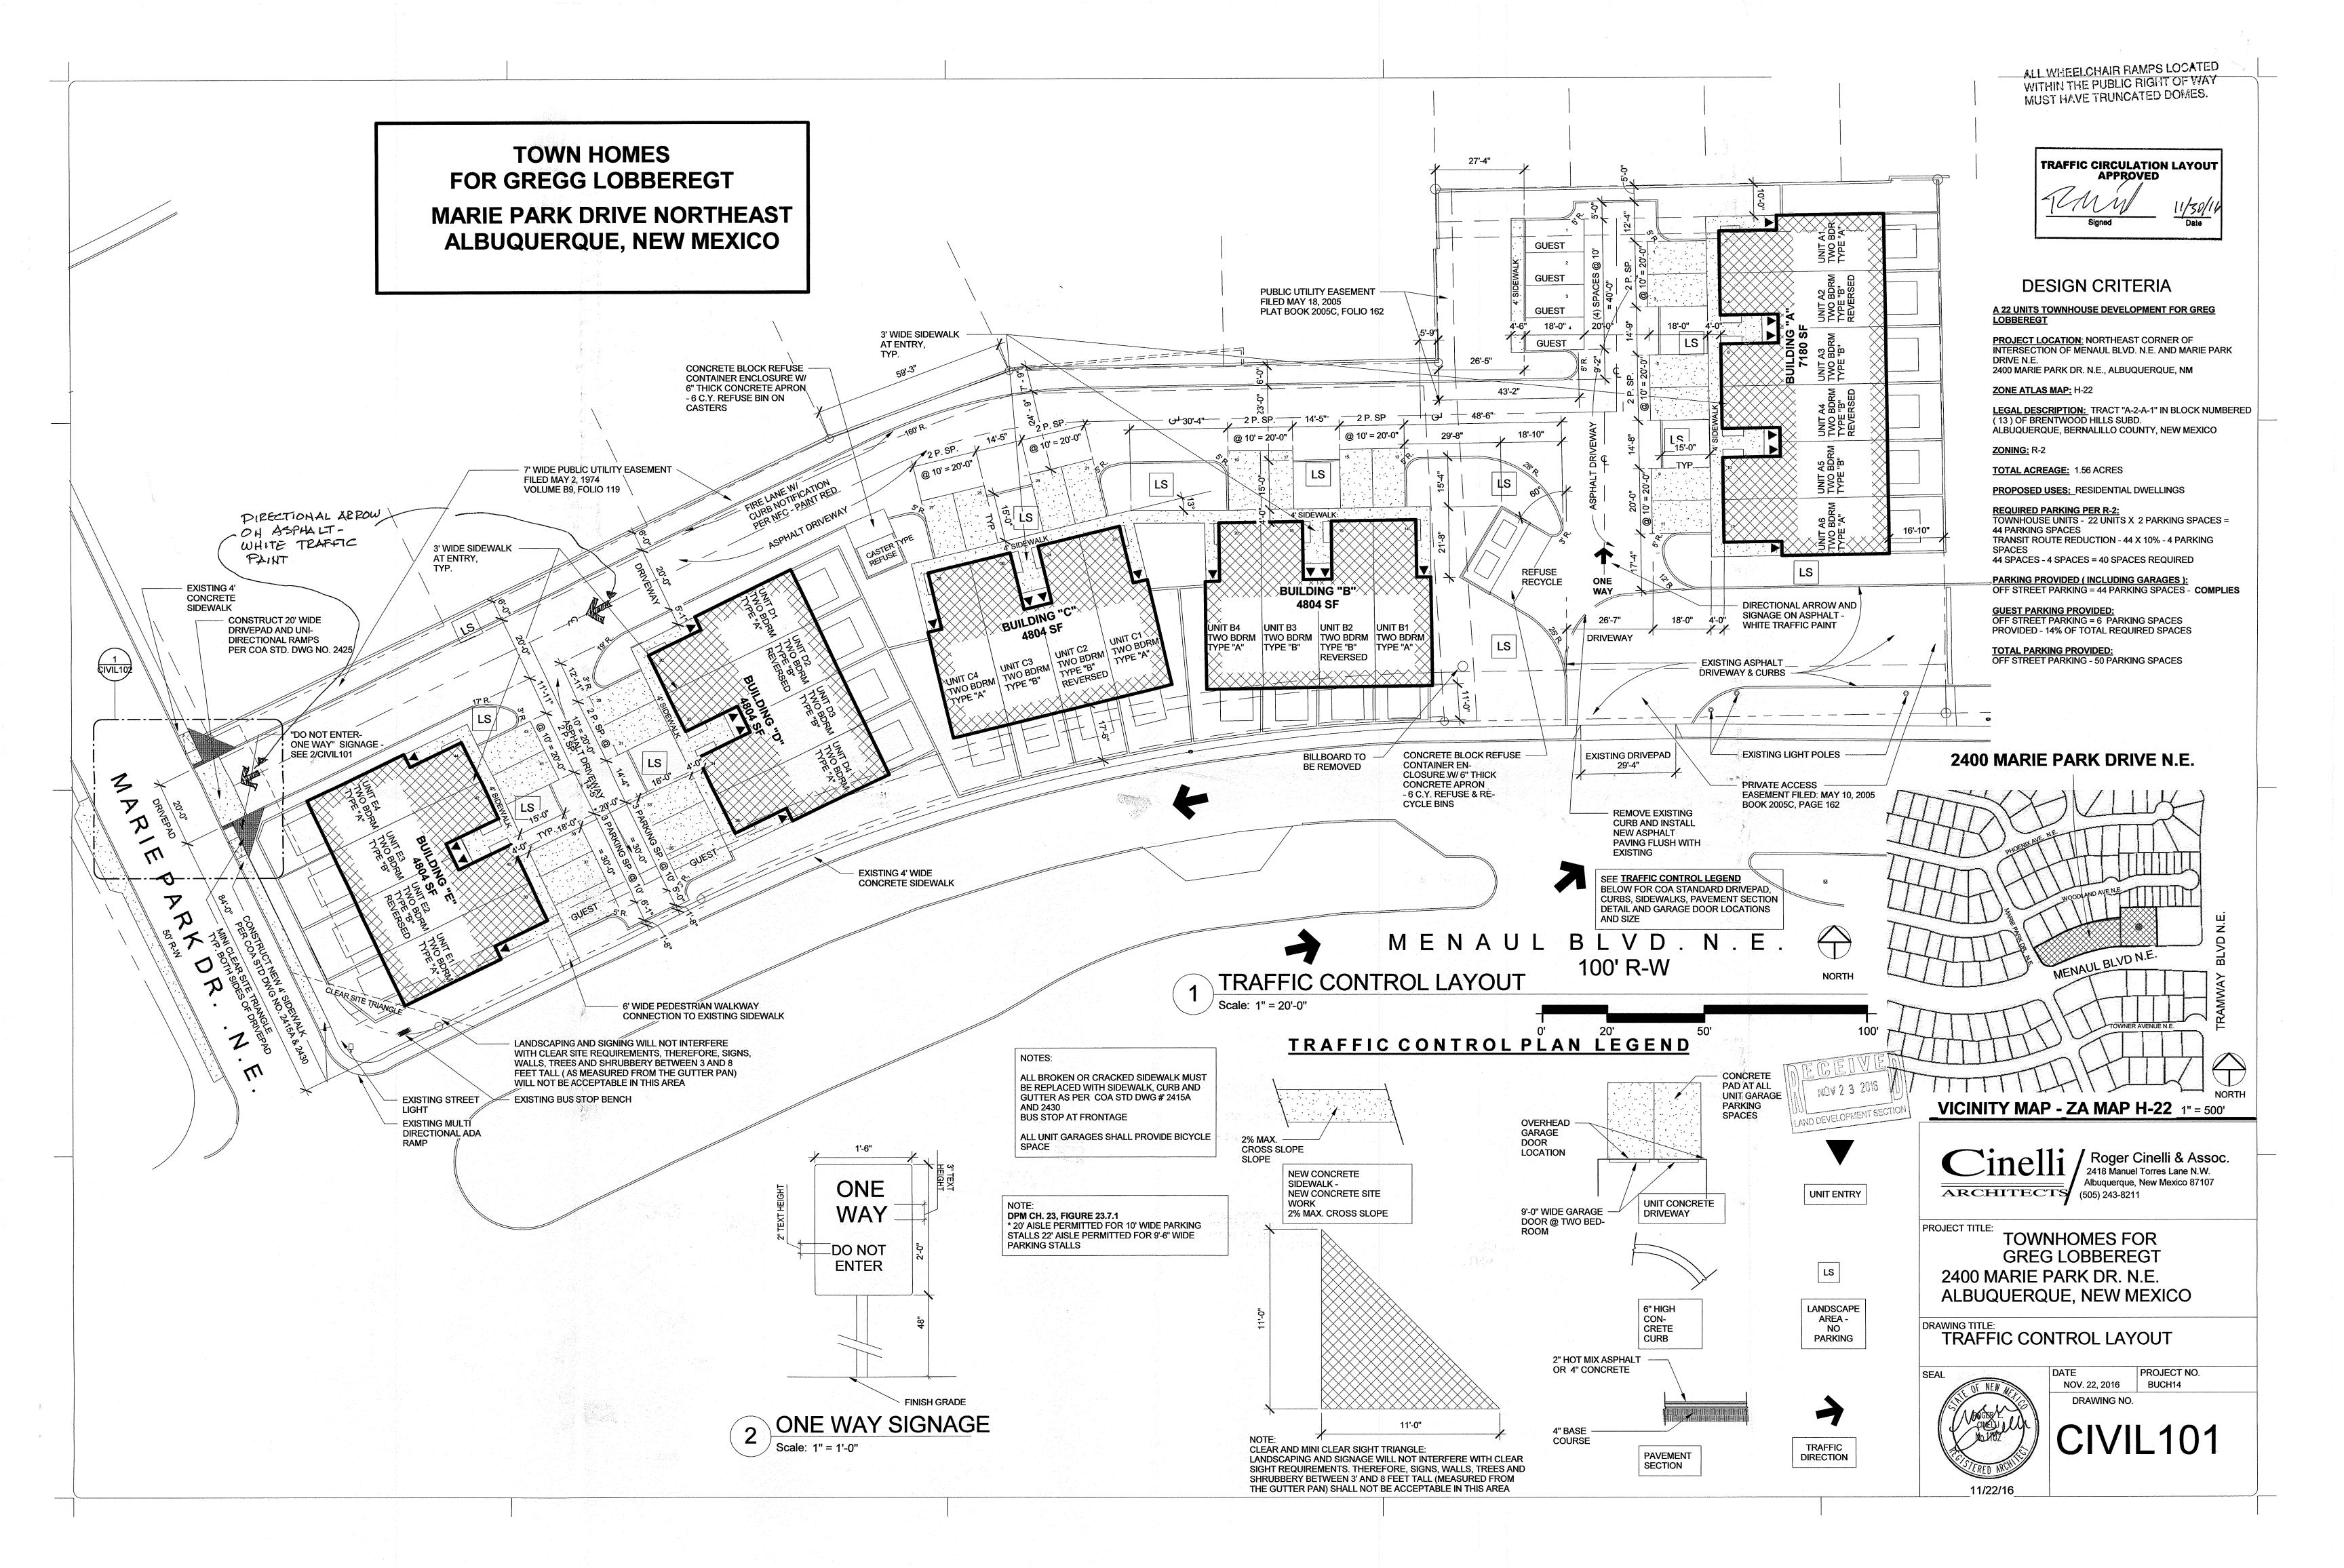

## Re: Townhouses for Greg Lobberegt 2400 Marie Park NE Traffic Circulation Layout Architect's Stamp dated 11-22-16 (H22-D026)

Dear Mr. Cinelli,

The TCL submittal received 11-23-16 is approved for Building Permit. A copy of the stamped and signed plan will be needed for each of the building permit plans. Please keep the original to be used for certification of the site for final C.O. for Transportation.

PO Box 1293

When the site construction is completed and a Certificate of Occupancy (C.O.) is requested, use the original City stamped approved TCL for certification. Redline any minor changes and adjustments that were made in the field. A NM registered architect or engineer must stamp, sign, and date the certification TCL along with indicating that the development was built in "substantial compliance" with the TCL. Submit this certification TCL with a completed <u>Drainage and Transportation Information Sheet</u> to front counter personnel for log in and evaluation by Transportation.