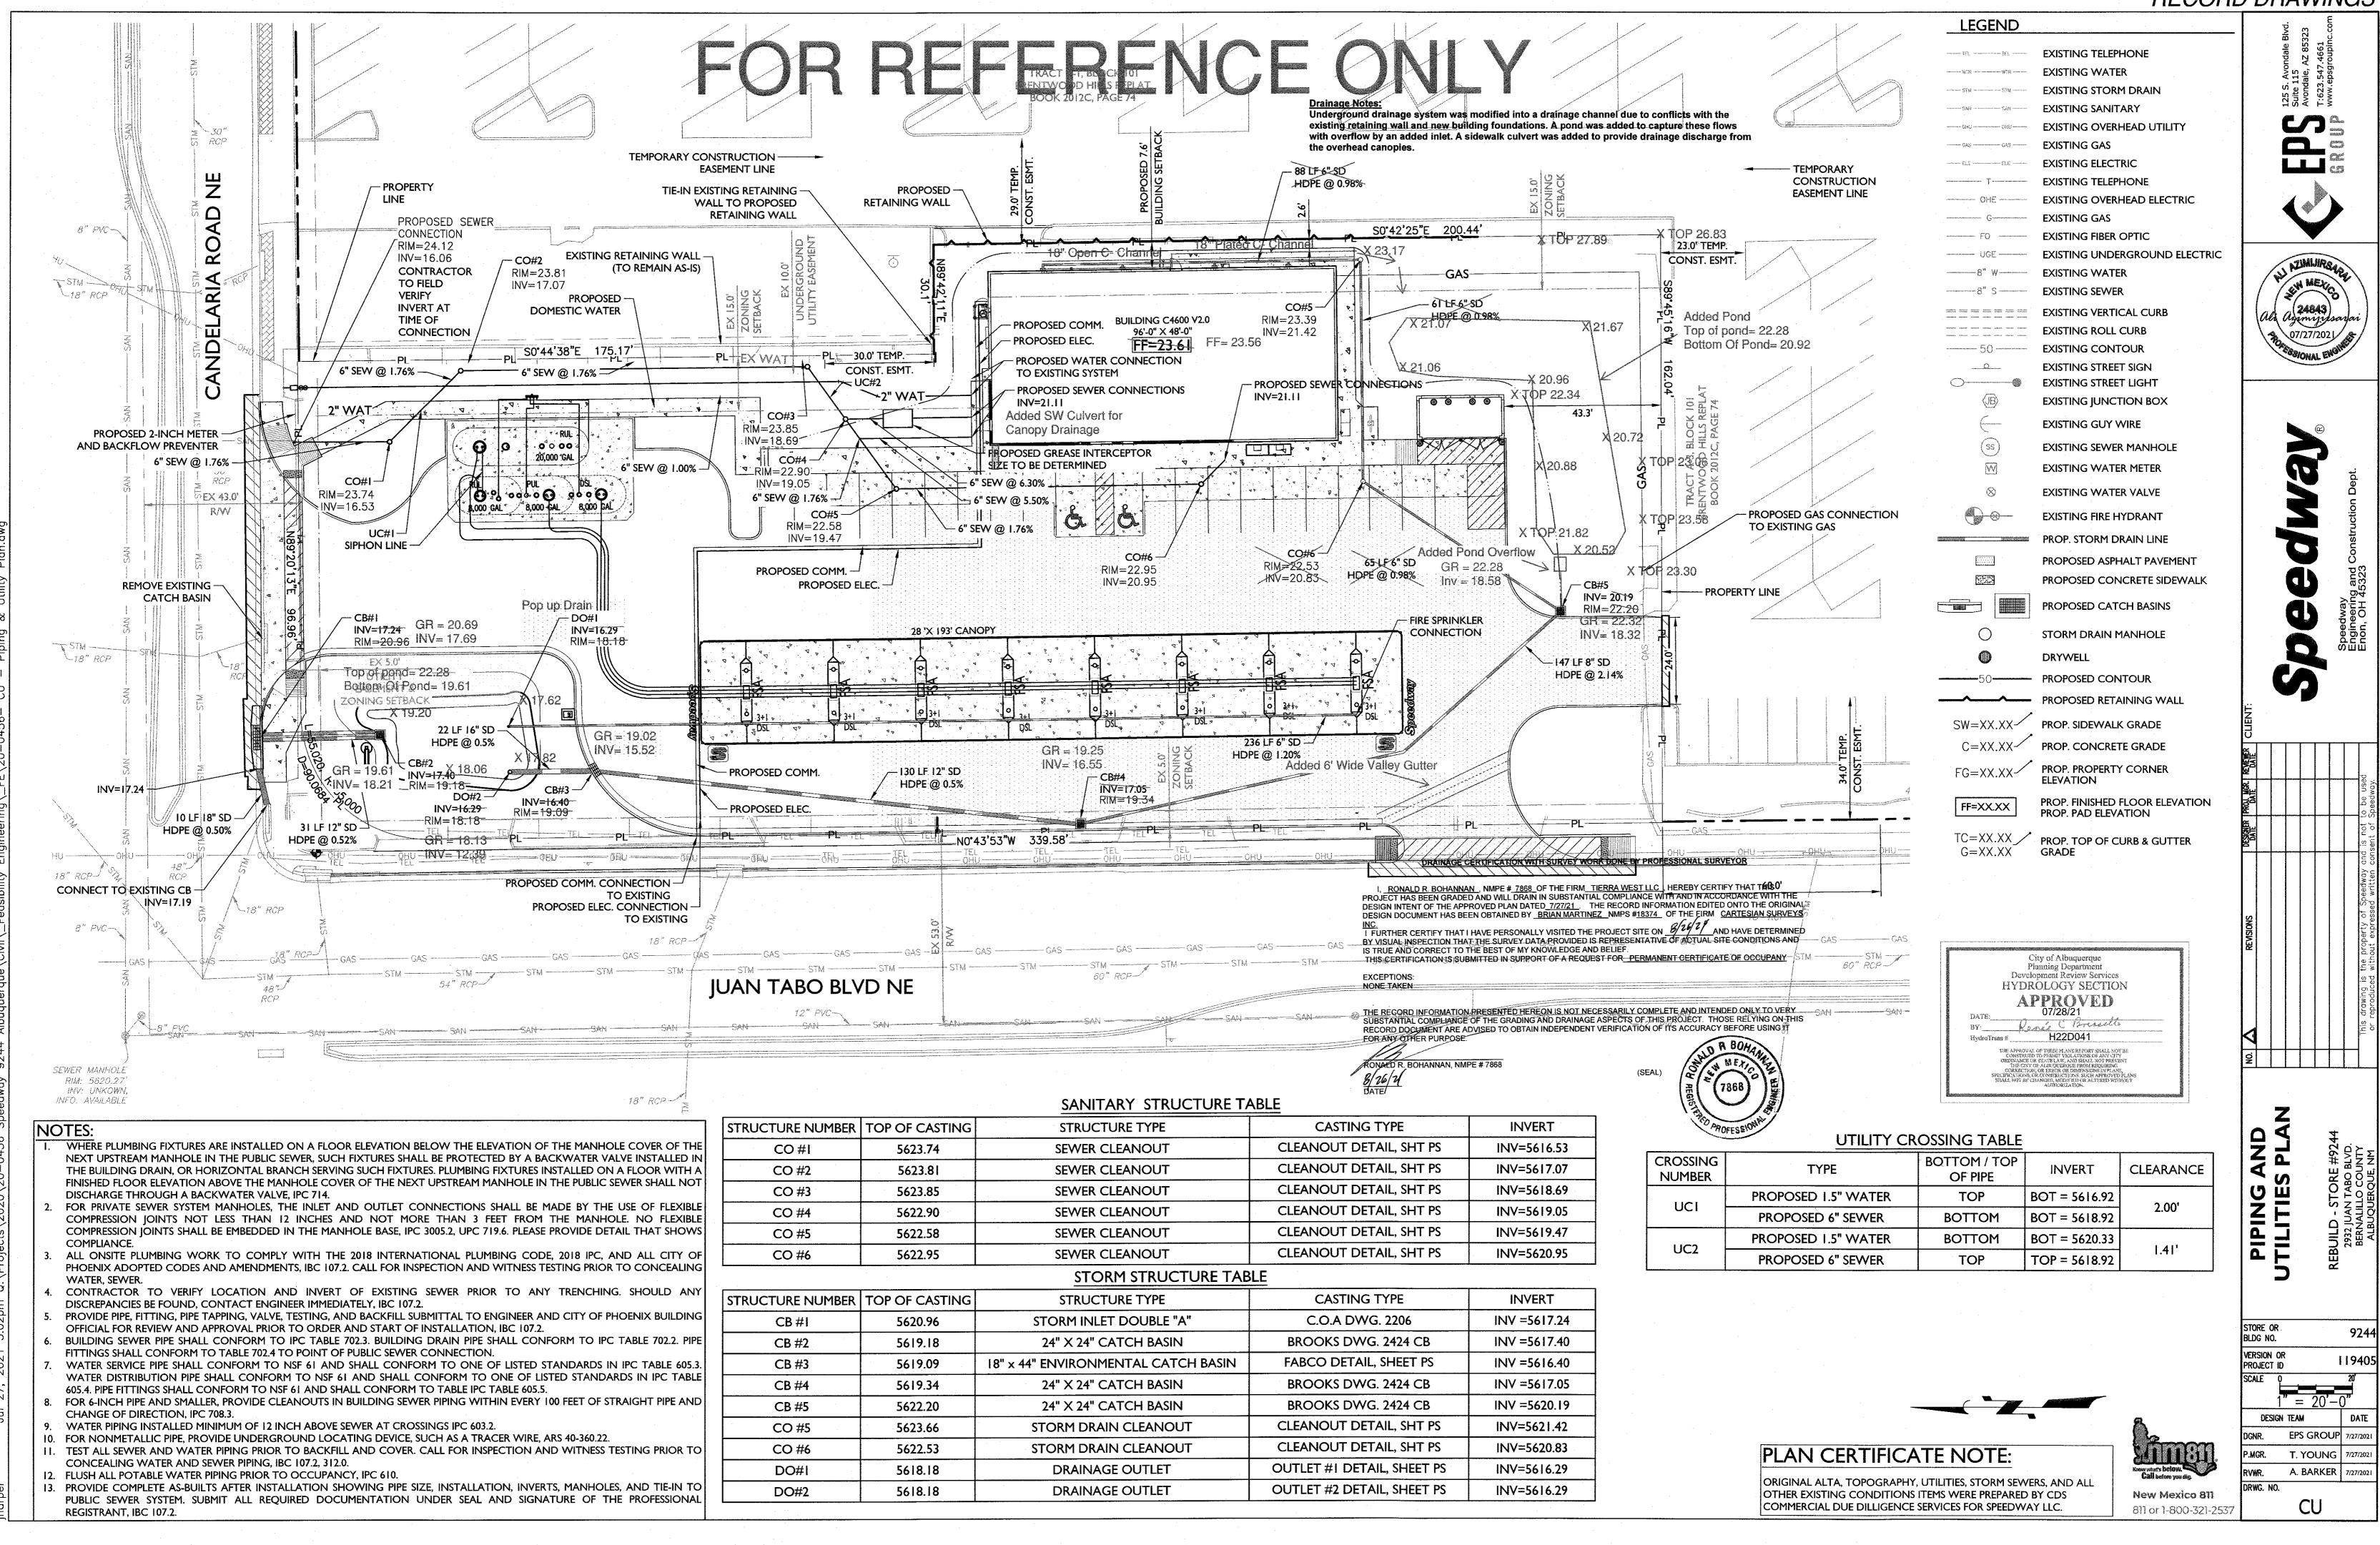

## CITY OF ALBUQUERQUE

Planning Department Alan Varela, Director

Mayor Timothy M. Keller

September 3, 2024

Luis Noriega Tierra West, LLC 5571 Midway Park Place NE Albuquerque, NM 87109

RE: Speedway at Juan Tabo 2932 Juan Tabo Blvd. NE Permanent C.O. – Accepted Engineer's Certification Date: 08/26/24 Engineer's Stamp Date: 07/27/2021 Hydrology File: H22D041

Dear Mr. Noriega:

PO Box 1293

Based on the Certification received 08/26/2024 and site visit on 08/27/2024, this letter serves as a "green tag" from Hydrology Section for a Permanent Certificate of Occupancy to be issued by the Building and Safety Division.