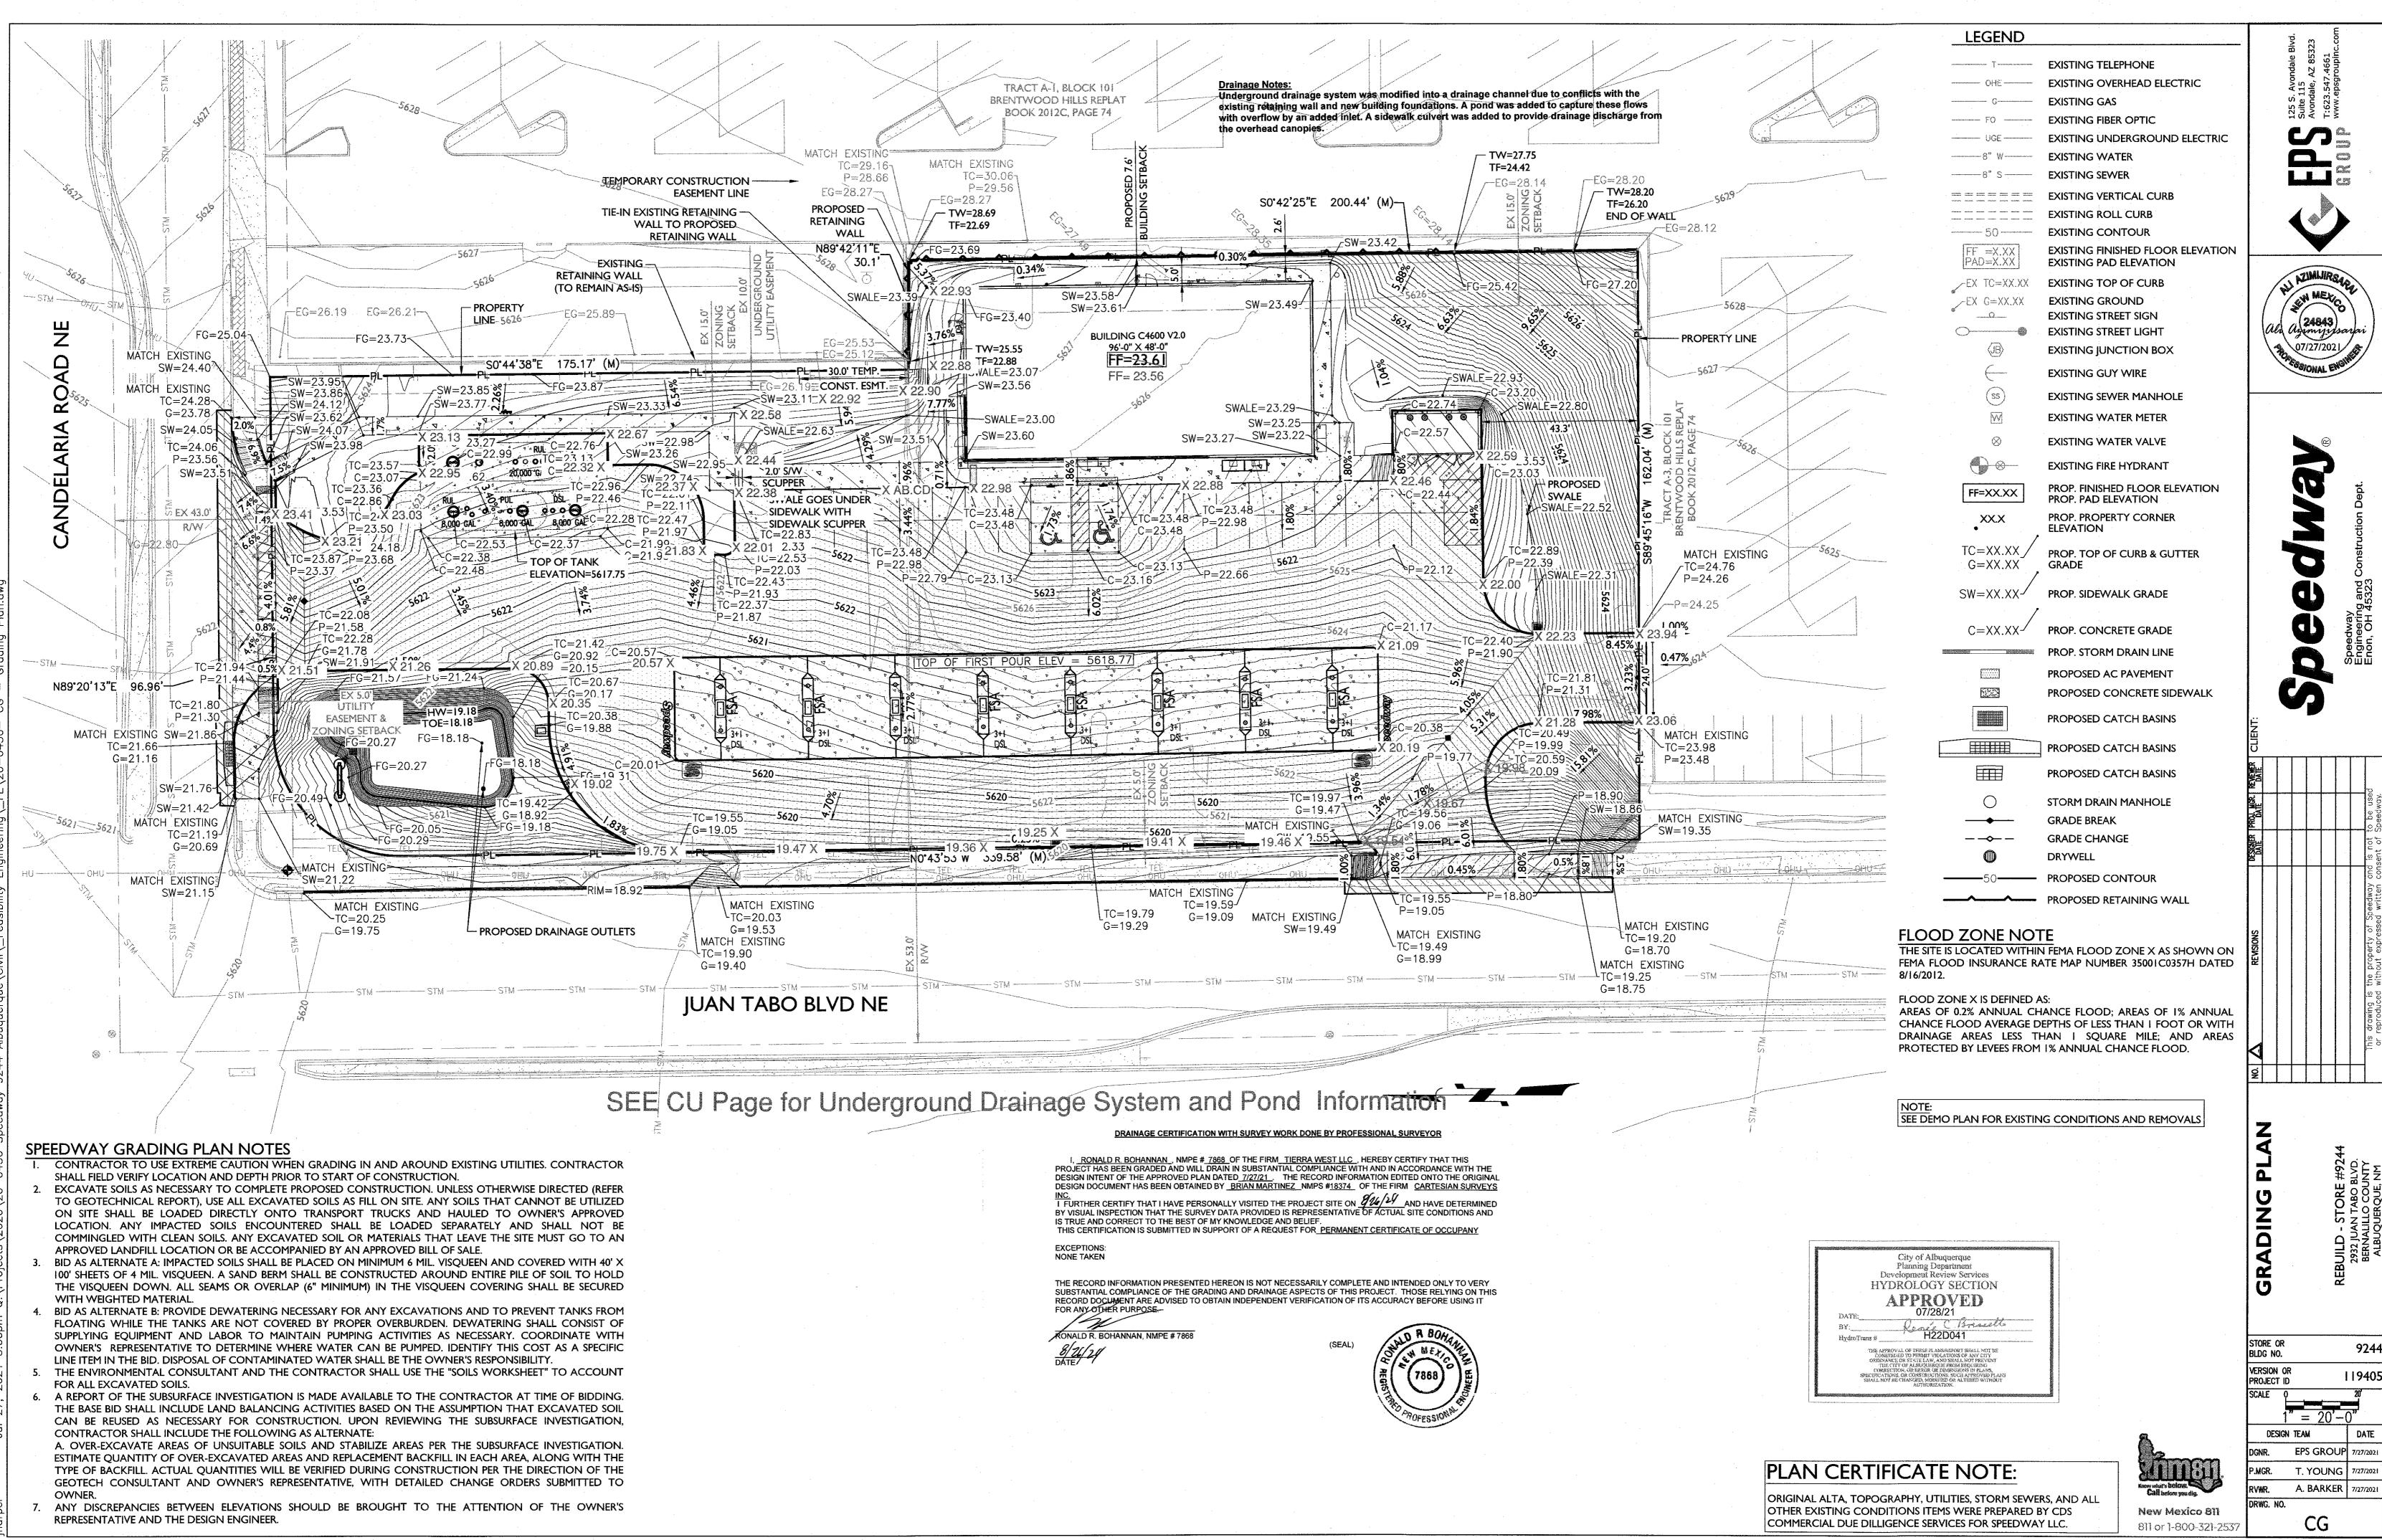

## CITY OF ALBUQUERQUE

Planning Department Alan Varela, Director

Mayor Timothy M. Keller

September 3, 2024

Luis Noriega Tierra West, LLC 5571 Midway Park Place NE Albuquerque, NM 87109

RE: Speedway at Juan Tabo 2932 Juan Tabo Blvd. NE Permanent C.O. – Accepted Engineer's Certification Date: 08/26/24 Engineer's Stamp Date: 07/27/2021 Hydrology File: H22D041

Dear Mr. Noriega:

PO Box 1293

Based on the Certification received 08/26/2024 and site visit on 08/27/2024, this letter serves as a "green tag" from Hydrology Section for a Permanent Certificate of Occupancy to be issued by the Building and Safety Division.