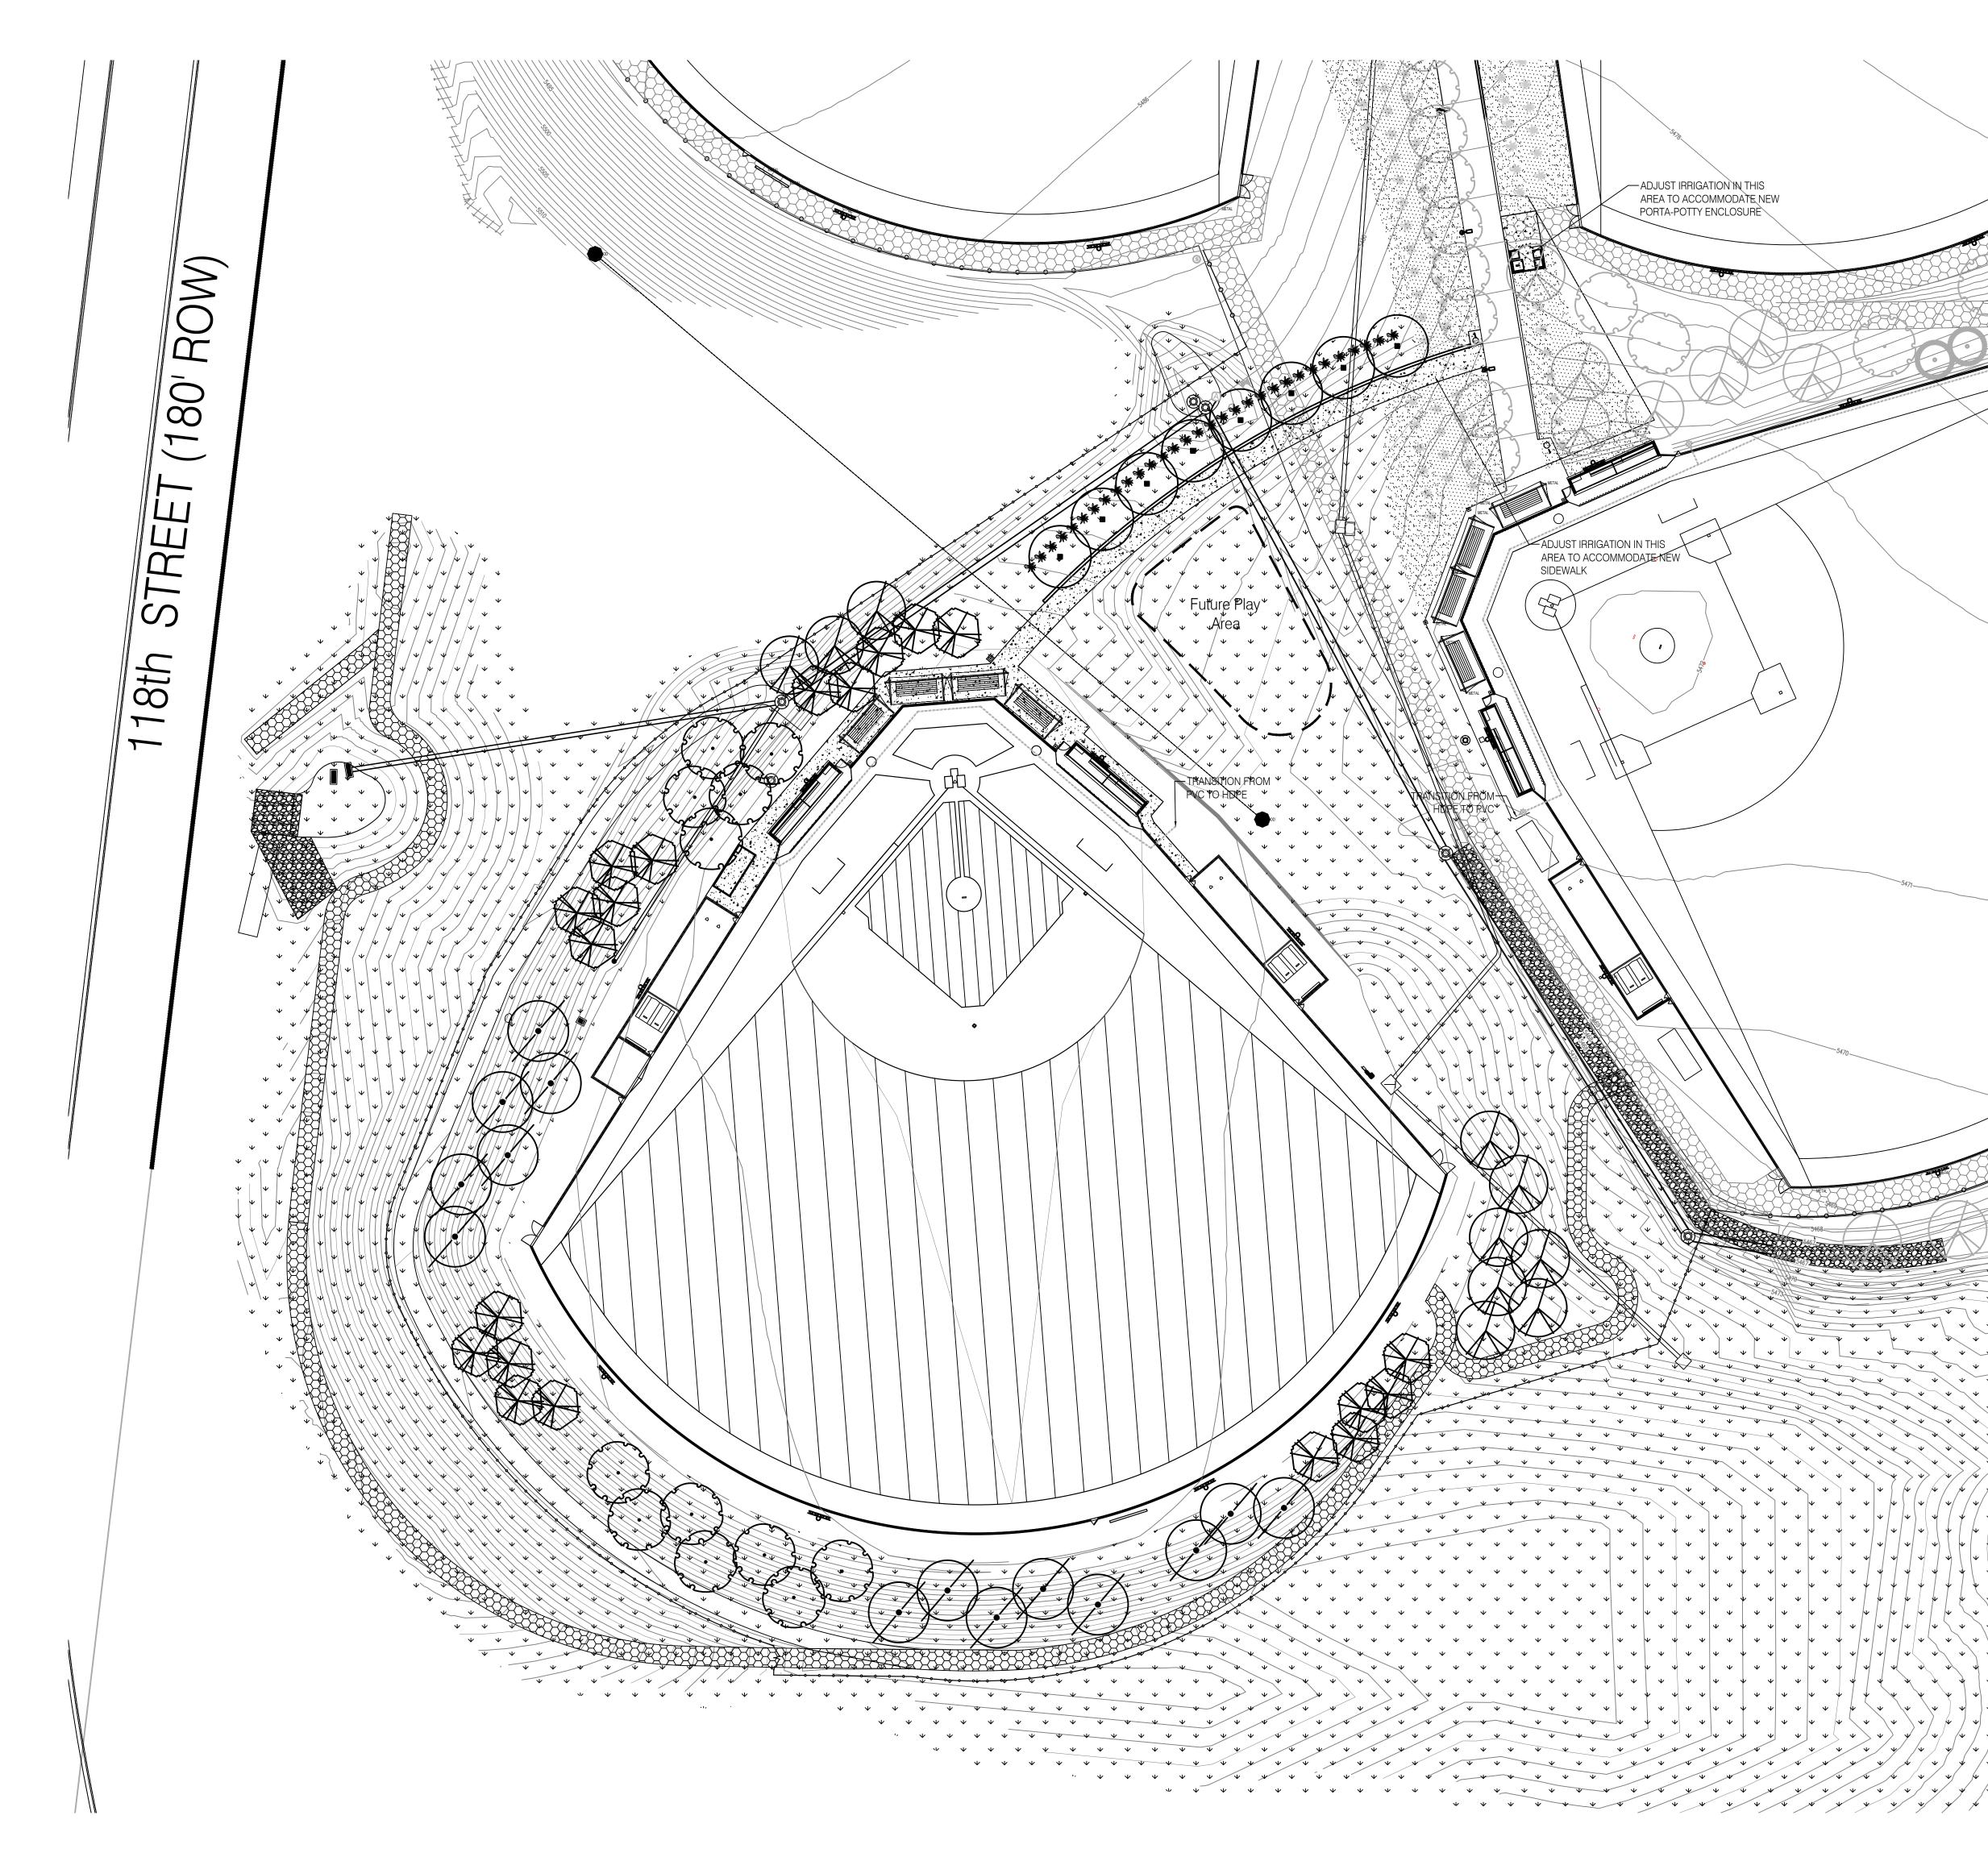

**OPERATOR: BRADBURY STAMM** 

**TOTAL SITE AREA: 13 ACRES** TOTAL DISTURBED AREA: 13 ACRES

**RECEIVING WATERS: RIO GRANDE RIVER** (TIJERAS ARROYO TO ALAMEDA BRIDGE), TIER 2 SEE ESC-3 FOR IMPAIRMENTS.

**REFER TO THE ESC BMP DETAILS (ESC-2)** FOR INSTALLATION, INSPECTION AND MAINTENANCE REQUIREMENTS.

ABQ REGIONAL SPORTS COMPLEX PHASE 2 - FIELD #6

**TEMPORARY EROSION AND SEDIMENT CONTROL PLAN** 

Drawn By:

| Drawn By:                                   |            |
|---------------------------------------------|------------|
| M. VALLEJOS, CPESC, CISEC                   | 03/31/2021 |
| Z CPESC.<br>MATHEW F. VALLEJOS,<br>No. 9108 | ESC-2      |