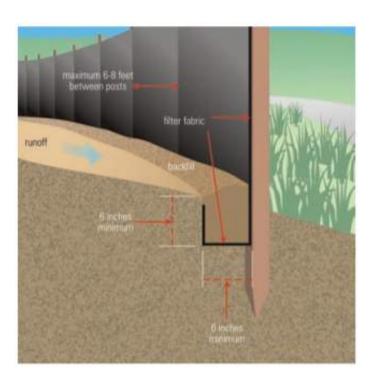

# Silt Fence Detail

# Non-woven Silt Fence

A silt fence is a temporary sediment barrier consisting of a geotextile attached to supporting posts and trenched into the ground. Intended to retain sediment that has been dislodged by stormwater.

Use silt fence as a perimeter control particularly at lower or down slope edge of a disturbed area. Leave space for maintenance between slope and silt fence or roll. Trench in the silt fence on the uphill side (6 in deep by 6 in wide). Install stakes on the downhill side of the fence. Curve silt fence up-gradient to help it contain runoff.

To maintain remove sediment when it reaches one-third of the height of the fence. Replace the silt fence where it is worn, torn, or otherwise damaged. Retrench or replace any silt fence that is not properly anchored to the ground. If the silt fence cannot be toed in properly due to existing hard surface, place mulch filter sock at base to prevent sediment from leaving site.

8' max wood stake spacing and 10' max spacing for steel T-post.

Silt Fence Installation

Source: USEPA Guide for Construction Site