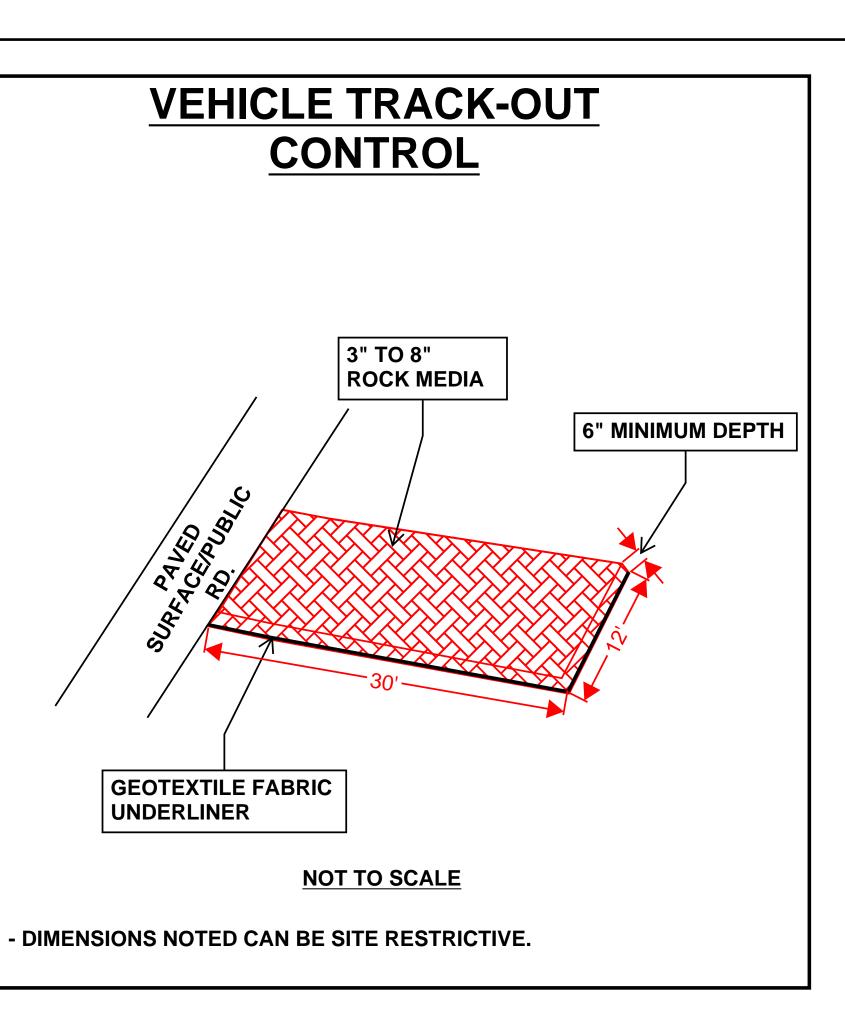

| Start Date-Finish<br>Date¶<br>(dates to be<br>marked on site<br>plan by operator)¤ | ¶<br>Construction Activity, BMPs, and location¤                                                                                                                                                                                                                                                                                                                                                                         |
|------------------------------------------------------------------------------------|-------------------------------------------------------------------------------------------------------------------------------------------------------------------------------------------------------------------------------------------------------------------------------------------------------------------------------------------------------------------------------------------------------------------------|
| ¶<br>¶<br>¶<br>Initial·<br>Phase¤                                                  | Pre-Site Grading         1. Install-perimeter BMPs (silt fence, erosion control logs, downstream inlet-protection, etc.)         2. Construct VTC.         3. Set up construction trailer, construction barrier, and material storage areas         4. Install sanitary facilities and dumpster.         5. Implement stabilization procedures where work is complete or ceases (persection 2.2.14 of the 2017 EPA CGP) |
| ¶<br>¶<br>Interim·<br>Phase¤                                                       | Site Grading/Building Construction<br>I. Mass <u>grade</u> site<br>2. Construct utilities, infrastructure<br>3. Building, pavement construction<br>4. Implement stabilization procedures were work is complete or ceases (per section<br>2.2.14 of the 2017 EPA CGP)                                                                                                                                                    |
| ¶<br>¶<br>¶<br>Final·<br>Phase¤                                                    | Final Stabilization         1. Implement stabilization procedures were work is complete or ceases (per section         2.2.14 of the 2017 EPA CGP)         2.»Prepare final seeding and landscaping         3.»Monitor stabilized areas until final stabilization is reached         4.»Remove temporary control BMPs and stabilize any areas disturbed by the removal                                                  |