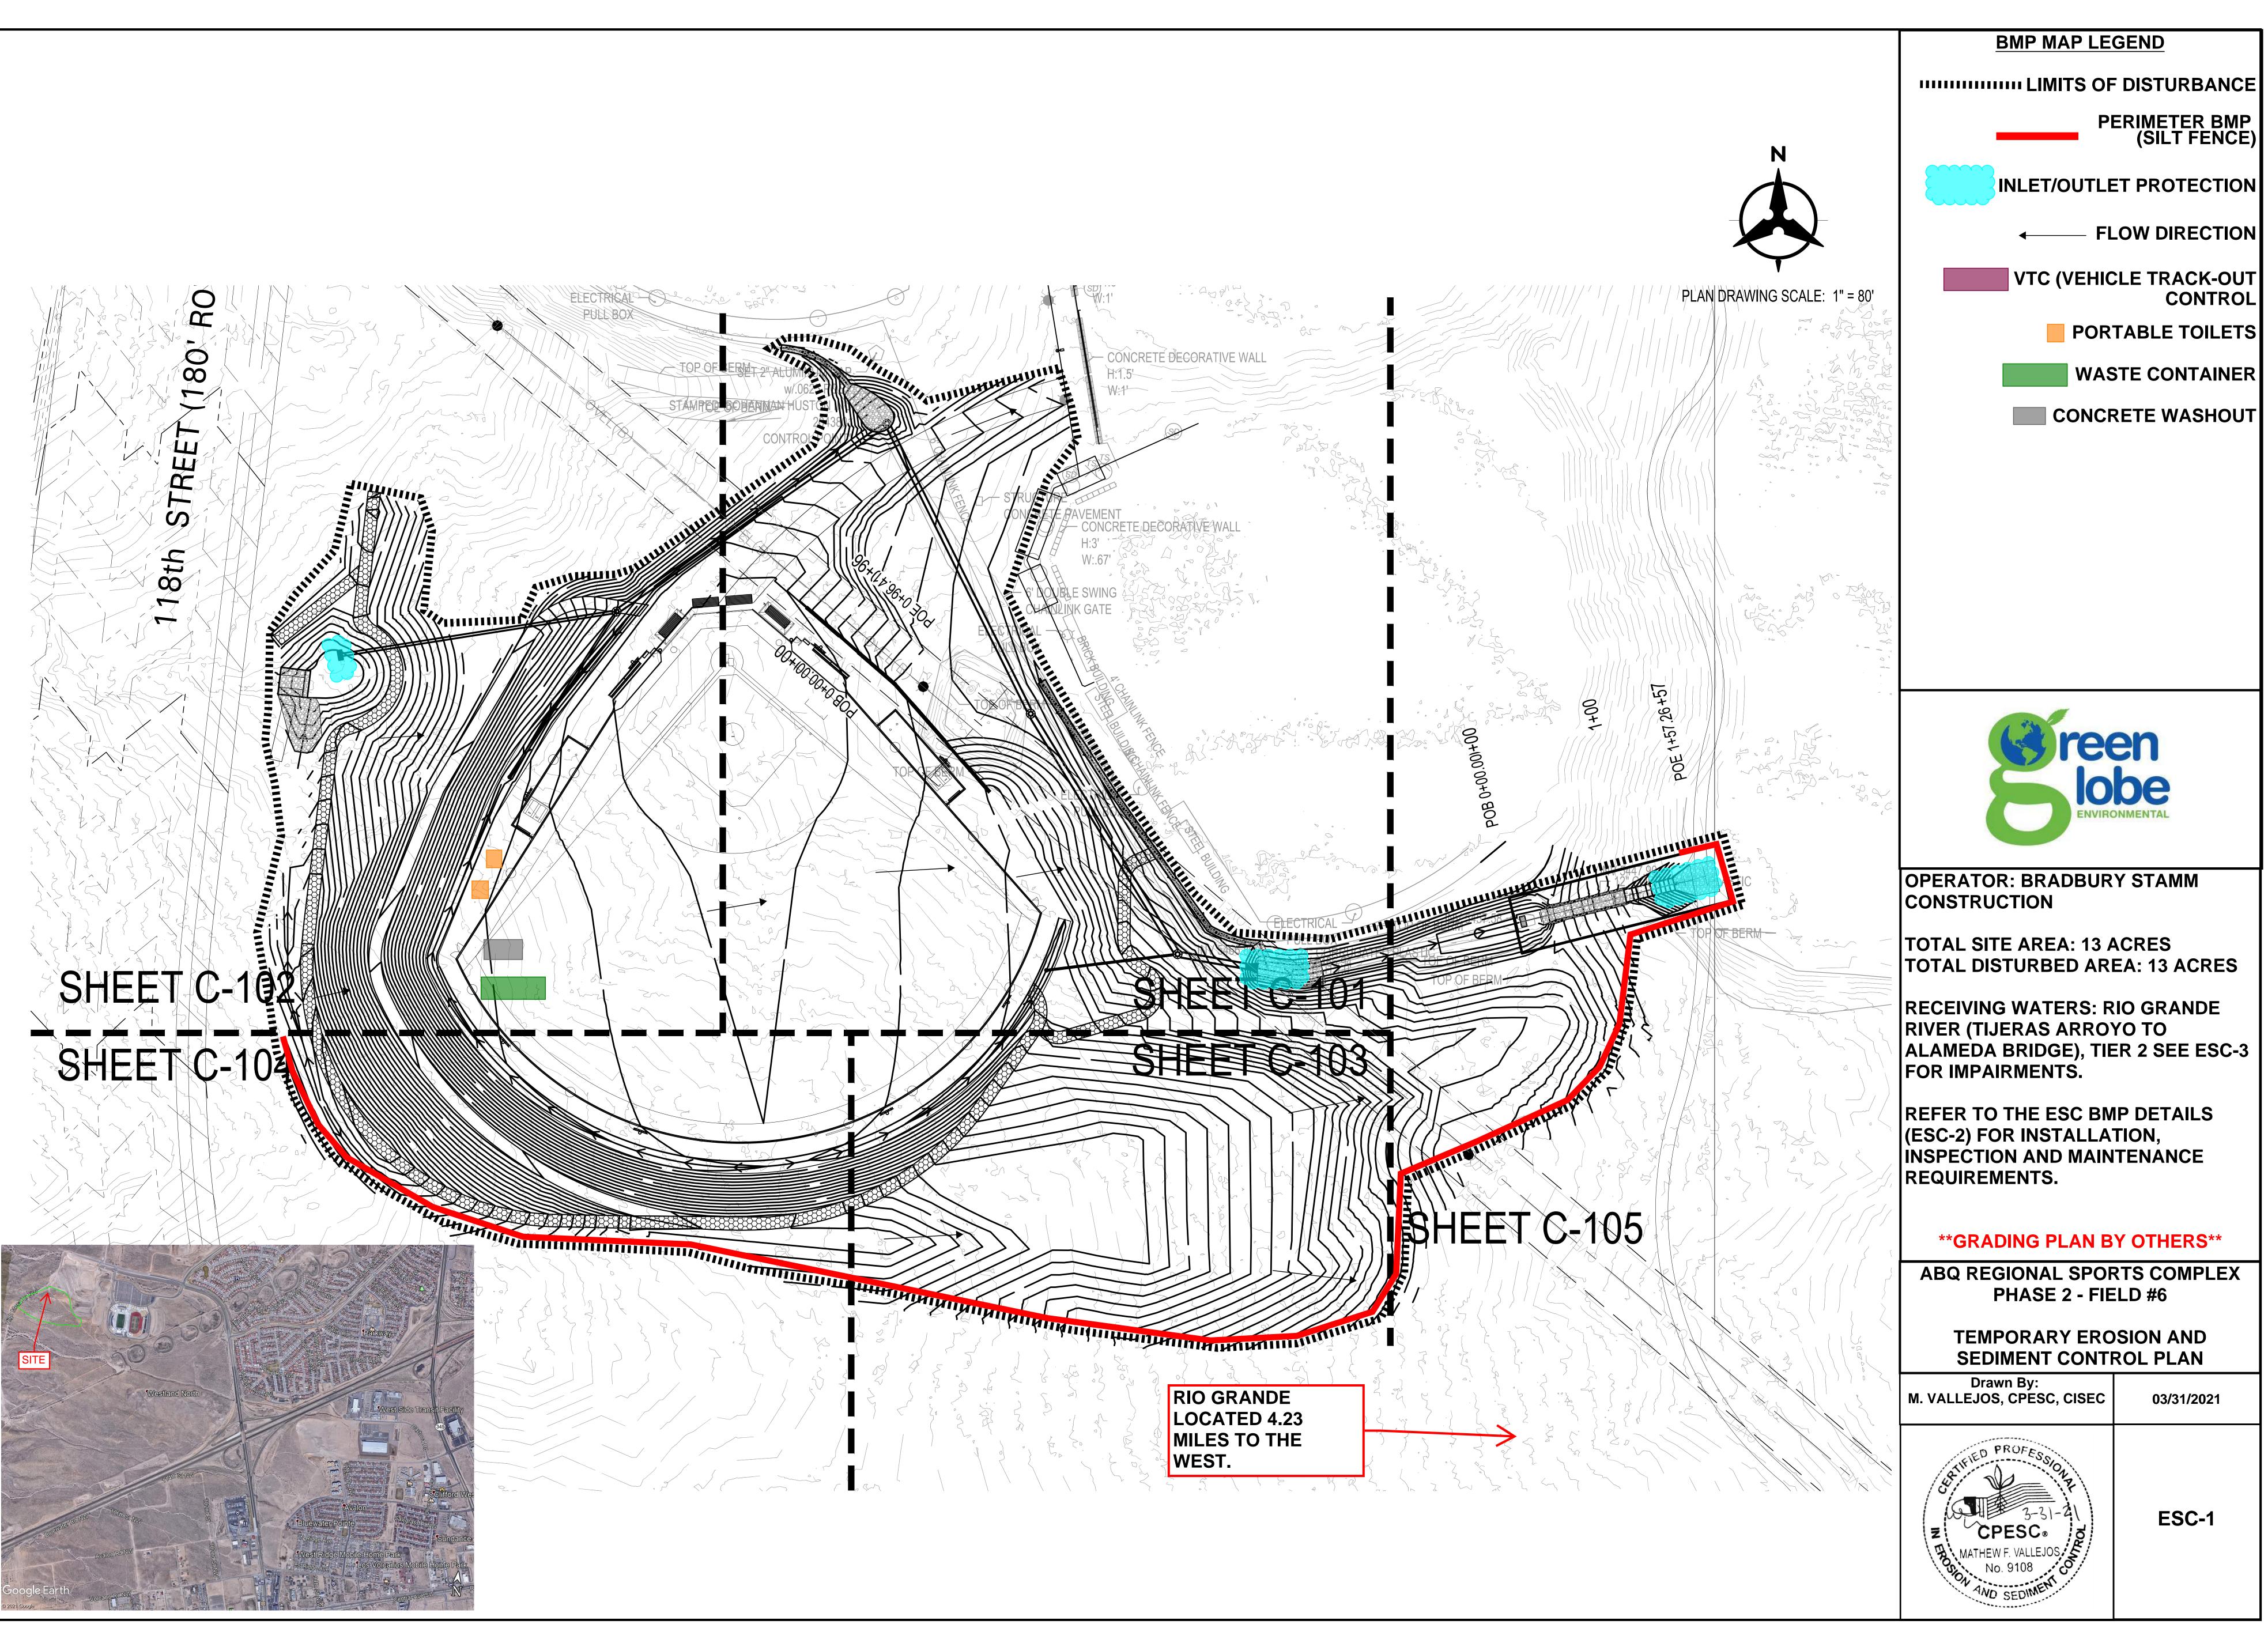

**OPERATOR: BRADBURY STAMM** 

**TOTAL SITE AREA: 13 ACRES** TOTAL DISTURBED AREA: 13 ACRES

**RECEIVING WATERS: RIO GRANDE RIVER** (TIJERAS ARROYO TO ALAMEDA BRIDGE), TIER 2 SEE ESC-3 FOR IMPAIRMENTS.

**REFER TO THE ESC BMP DETAILS (ESC-2)** FOR INSTALLATION, INSPECTION AND MAINTENANCE REQUIREMENTS.

ABQ REGIONAL SPORTS COMPLEX PHASE 2 - FIELD #6

**TEMPORARY EROSION AND SEDIMENT CONTROL PLAN** 

Drawn By:

| Drawn By:                                   |            |
|---------------------------------------------|------------|
| M. VALLEJOS, CPESC, CISEC                   | 03/31/2021 |
| Z CPESC.<br>MATHEW F. VALLEJOS,<br>No. 9108 | ESC-2      |