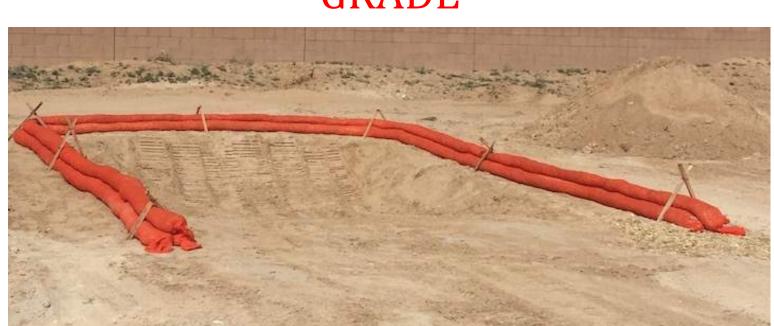

# **TYPICAL CONCRETE WASHOUT-BELOW** GRADE

- Install appropriate signage to inform concrete equipment operators of the proper washout location.
- An appropriate stabilized entrance shall be installed where applicable. The length and width of the stabilized entrance may vary based on size and location of the washout.
- Washout facilities must be sized to contain washout water and solids.
- Typical dimensions are 10 feet long by 10 feet wide but may vary upon site limitations.
- Pit shall be delineated with Orange Filter Sock and A-Framed staked.
- The pit shall be lined with 10mil (minimum) polyethylene impermeable liner on the bottom and sides overlapping the top edges completing a leak-proof container.