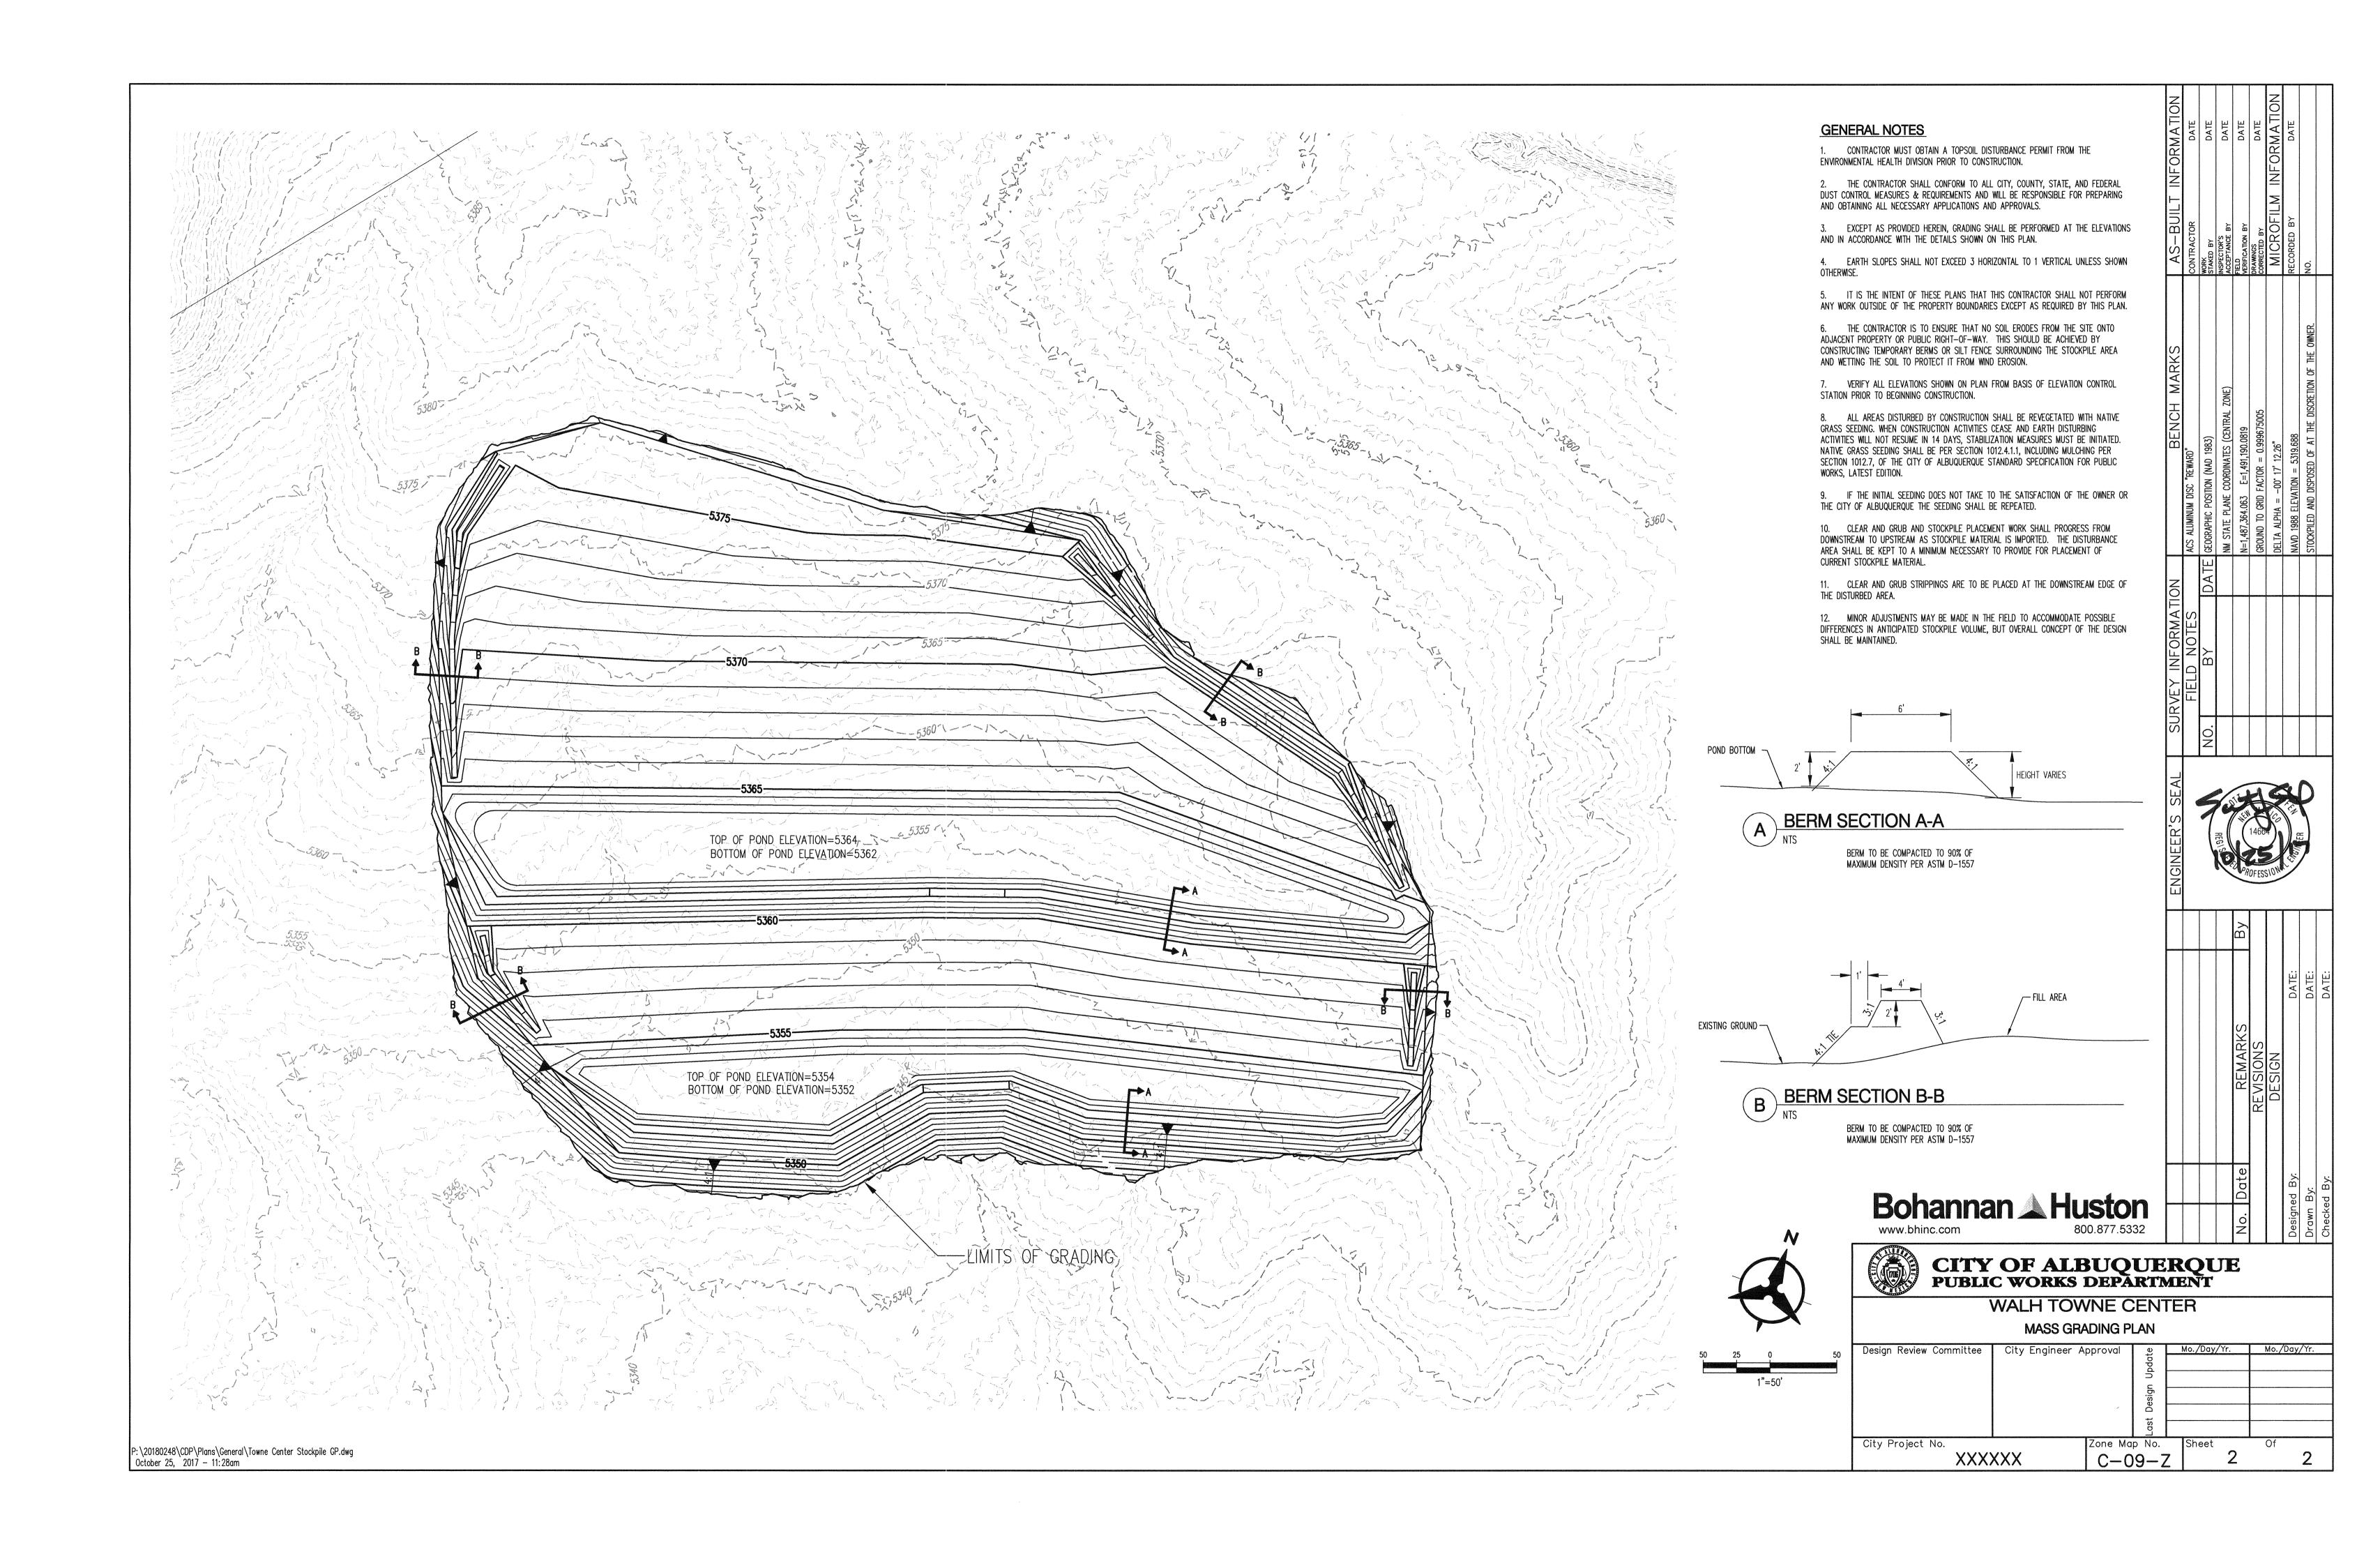

1. Section views A-A and B-B need to clearly define existing grade, fill, and compacted berm.

PO Box 1293

2. Compaction needs to be to 95%, extend to the subgrade, and include subgrade prep.

Albuquerque

3. A maintenance plan needs to be included on the grading plan and include: inspections and interval, vector control, mowing, sediment removal, erosion repair, etc.