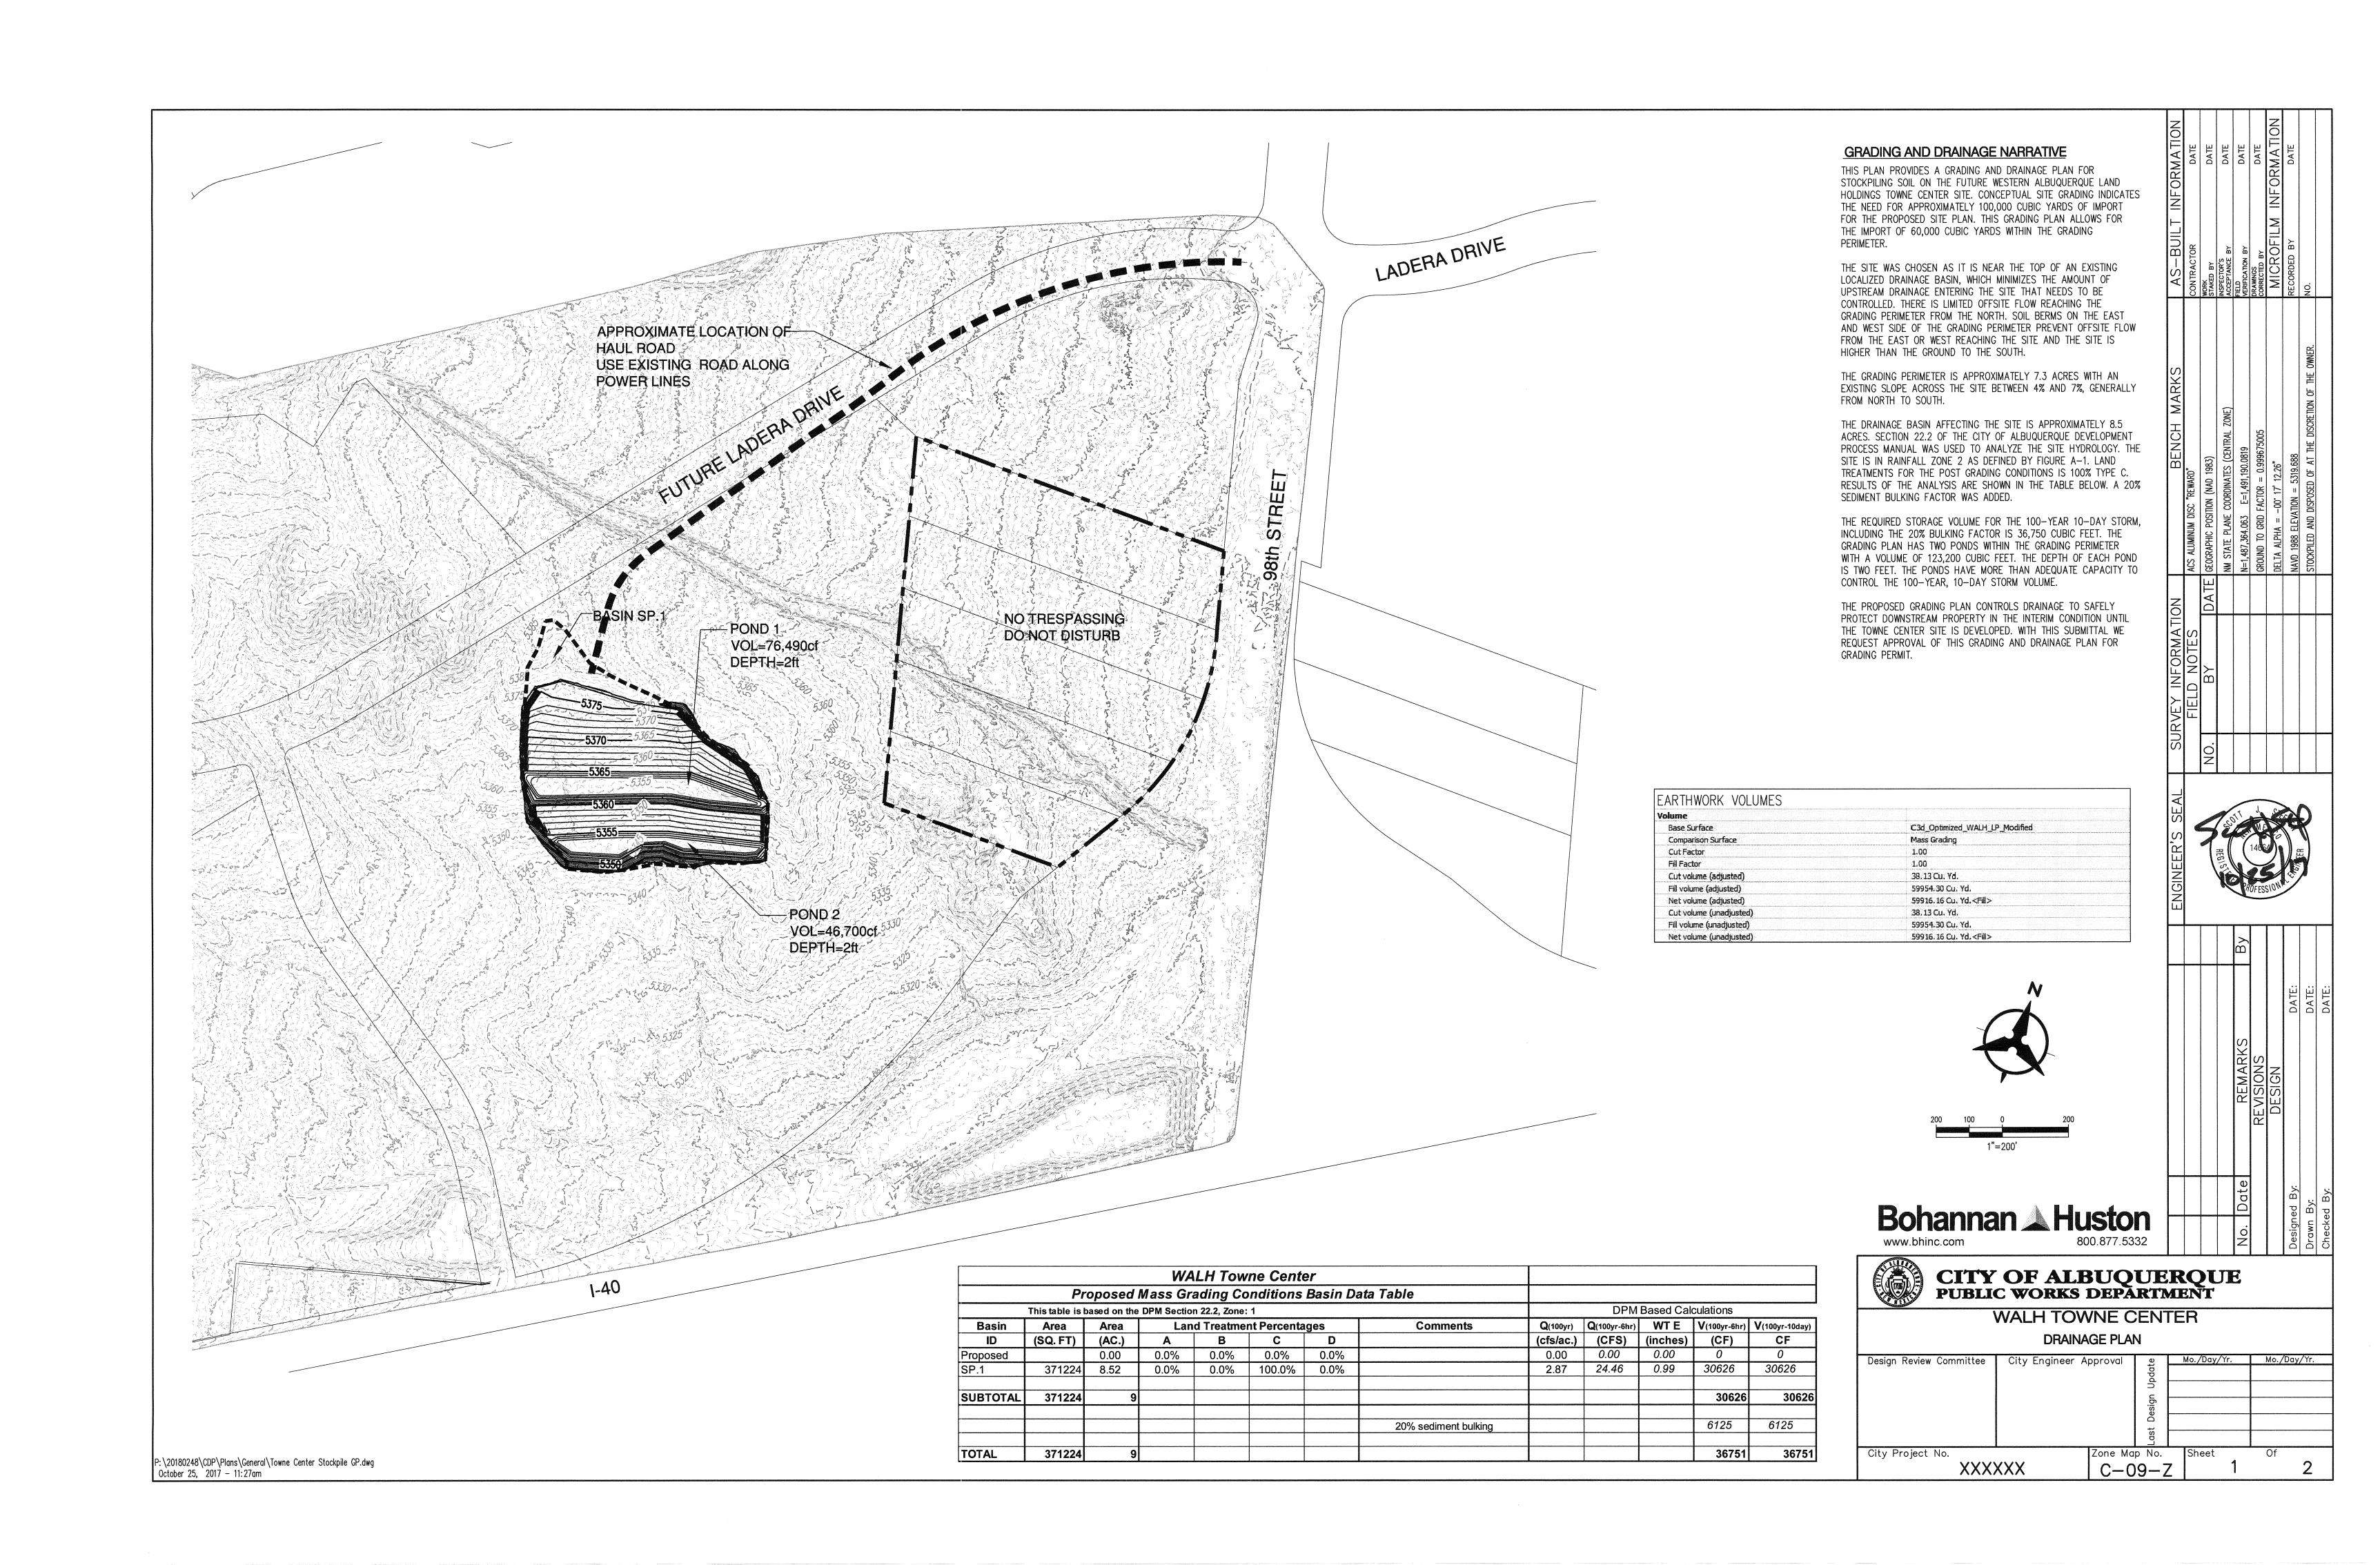

1. Section views A-A and B-B need to clearly define existing grade, fill, and compacted berm.

PO Box 1293

2. Compaction needs to be to 95%, extend to the subgrade, and include subgrade prep.

Albuquerque

3. A maintenance plan needs to be included on the grading plan and include: inspections and interval, vector control, mowing, sediment removal, erosion repair, etc.

NM 87103

4. A Bernalillo County Recorded Private Facility Drainage Covenant is required for the ponds and maintenance of the stockpile. Please contact Charlotte LaBadie (clabadie@cabq.gov, 924-3996) or Madeline Carruthers (mtafoya@cabq.gov, 924-3997) regarding the routing and recording process for covenants.

www.cabq.gov

Engineer's Certification of the grading, including compaction of the berms, is required at completion. If you have any questions, please contact me at 924-3695 or dpeterson@cabq.gov.

Sincerely,