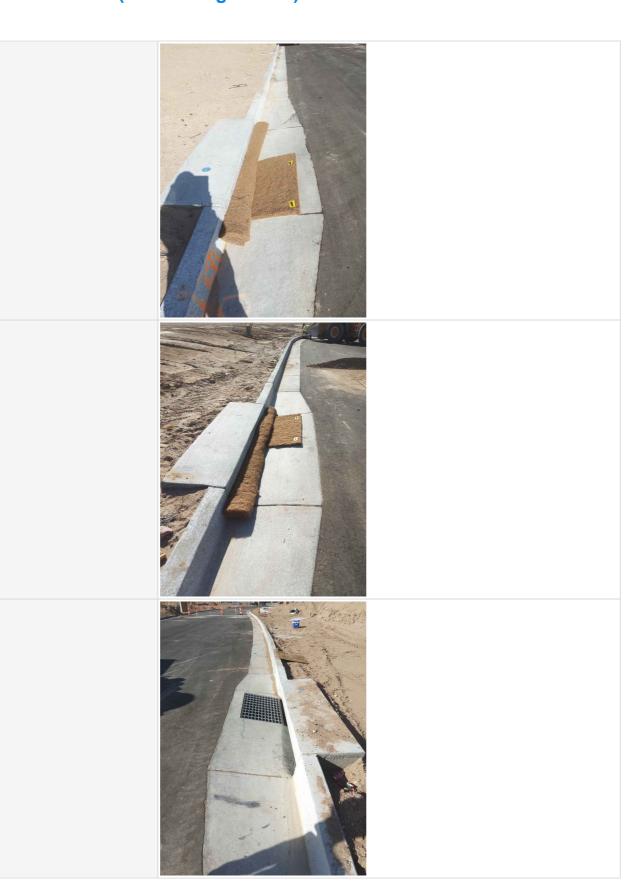

| Sequence Number         | 252                                     |
|-------------------------|-----------------------------------------|
| Section 1               |                                         |
| Date                    | 04-20-2021                              |
| Time In                 | 7 40 am                                 |
| Time Out                | 9 30 am                                 |
| Client Name             | Pulte Land - Change Order               |
| Subdivision / Site      | New                                     |
| New Subdivision         | Inspiration                             |
| Property Address 1      | Second Phase                            |
| Property Address 2      | installing coconut 96ft                 |
| Site Contact            | Brian Anderson                          |
| SSW Contact on Job      | Jovany, Julio, Robert, Carlos           |
| EPO Change Order #      | N/A                                     |
| Completed Services      | Install Inlet Protection-Blocksom(Coco) |
| Work Notes              | Installed coco mat                      |
| Photo of completed Work |                                         |