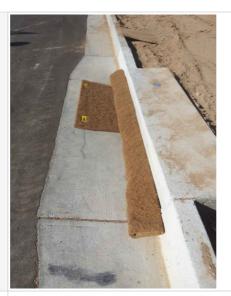

| Sequence Number         | 252                                     |
|-------------------------|-----------------------------------------|
| Section 1               |                                         |
| Date                    | 04-20-2021                              |
| Time In                 | 7 40 am                                 |
| Time Out                | 9 30 am                                 |
| Client Name             | Pulte Land - Change Order               |
| Subdivision / Site      | New                                     |
| New Subdivision         | Inspiration                             |
| Property Address 1      | Second Phase                            |
| Property Address 2      | installing coconut 96ft                 |
| Site Contact            | Brian Anderson                          |
| SSW Contact on Job      | Jovany, Julio, Robert, Carlos           |
| EPO Change Order #      | N/A                                     |
| Completed Services      | Install Inlet Protection-Blocksom(Coco) |
| Work Notes              | Installed coco mat                      |
| Photo of completed Work |                                         |