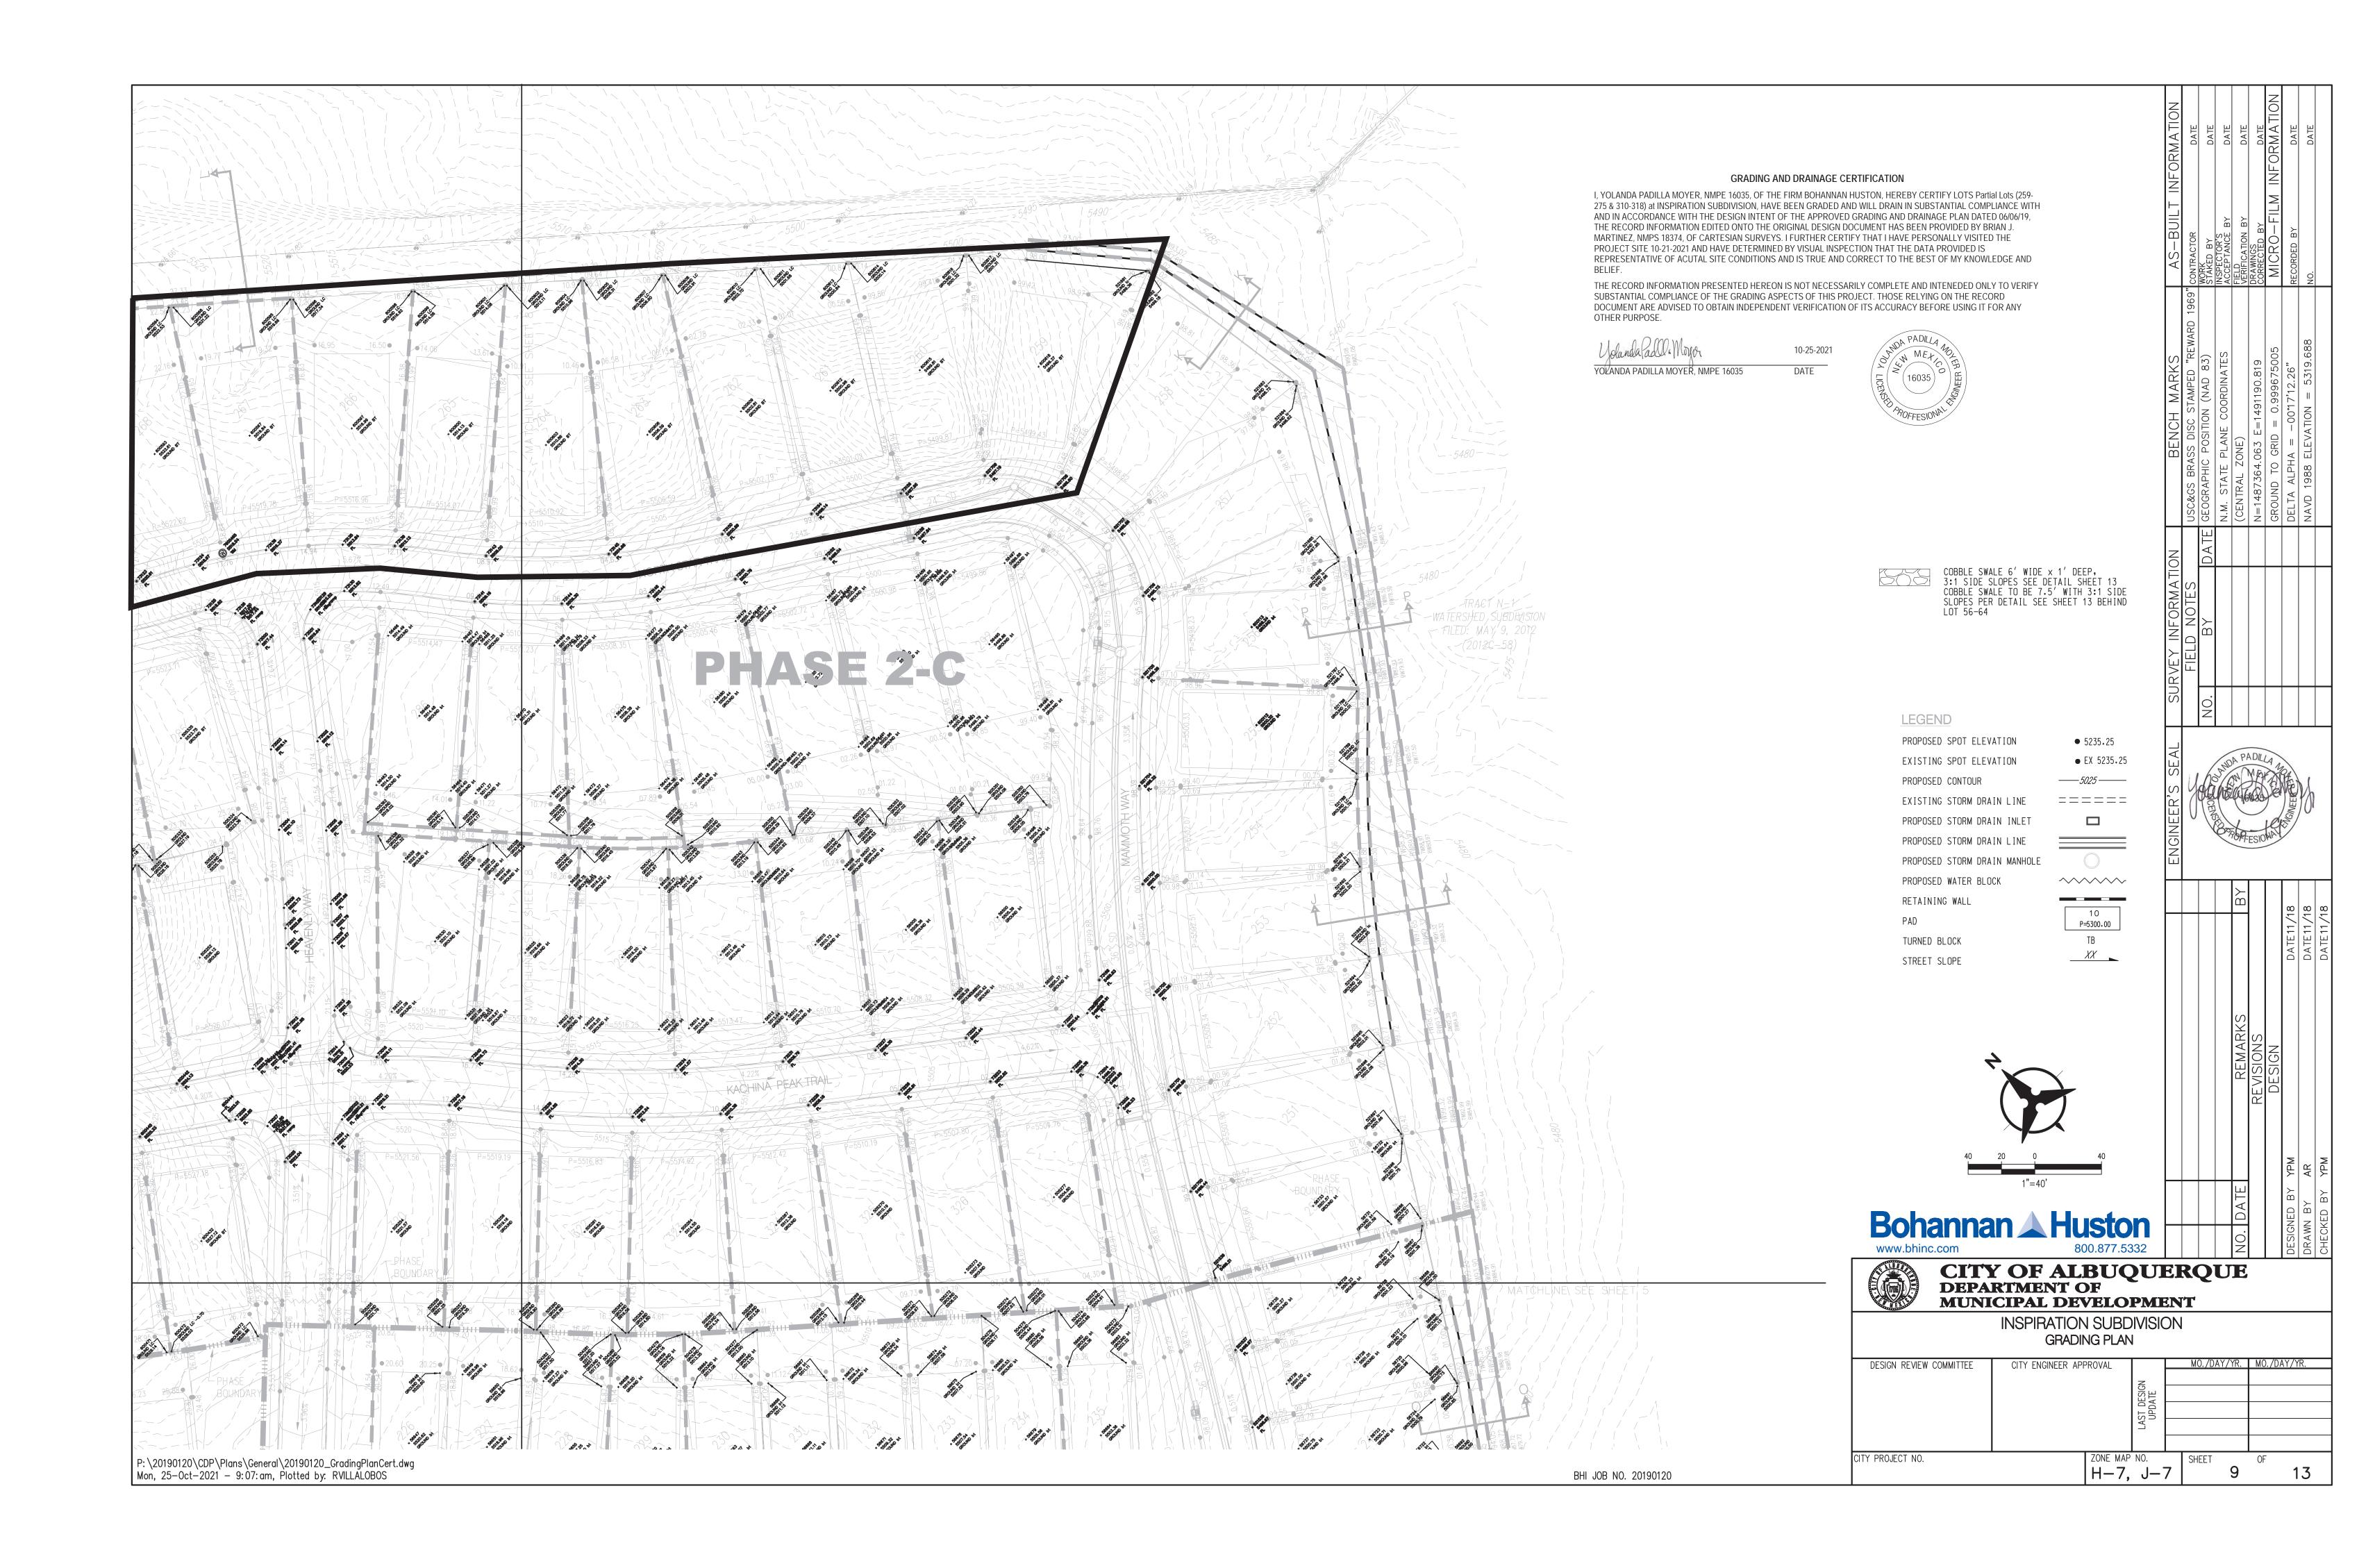

# GRADING AND DRAINAGE CERTIFICATION I, YOLANDA PADILLA MOYER, NMPE 16035, OF THE FIRM BOHANNAN HUSTON, HEREBY CERTIFY LOTS Partial Lots (259-275 & 310-318) at INSPIRATION SUBDIVISION, HAVE BEEN GRADED AND WILL DRAIN IN SUBSTANTIAL COMPLIANCE WITH AND IN ACCORDANCE WITH THE DESIGN INTENT OF THE APPROVED GRADING AND DRAINAGE PLAN DATED 06/06/19, THE RECORD INFORMATION EDITED ONTO THE ORIGINAL DESIGN DOCUMENT HAS BEEN PROVIDED BY BRIAN J. MARTINEZ, NMPS 18374, OF CARTESIAN SURVEYS. I FURTHER CERTIFY THAT I HAVE PERSONALLY VISITED THE PROJECT SITE 10-21-2021 AND HAVE DETERMINED BY VISUAL INSPECTION THAT THE DATA PROVIDED IS REPRESENTATIVE OF ACUTAL SITE CONDITIONS AND IS TRUE AND CORRECT TO THE BEST OF MY KNOWLEDGE AND THE RECORD INFORMATION PRESENTED HEREON IS NOT NECESSARILY COMPLETE AND INTENEDED ONLY TO VERIFY SUBSTANTIAL COMPLIANCE OF THE GRADING ASPECTS OF THIS PROJECT. THOSE RELYING ON THE RECORD DOCUMENT ARE ADVISED TO OBTAIN INDEPENDENT VERIFICATION OF ITS ACCURACY BEFORE USING IT FOR ANY OTHER PURPOSE. YOLANDA PADILLA MOYEK, NMPE 16035 COBBLE SWALE 6' WIDE x 1' DEEP, 3:1 SIDE SLOPES SEE DETAIL SHEET 13 COBBLE SWALE TO BE 7.5' WITH 3:1 SIDE SLOPES PER DETAIL SEE SHEET 13 BEHIND LOT 56-64 LEGEND PROPOSED SPOT ELEVATION 5235.25 • EX 5235.25 EXISTING SPOT ELEVATION *——5025 ——* PROPOSED CONTOUR PROPOSED STORM DRAIN INLET PROPOSED STORM DRAIN LINE PROPOSED STORM DRAIN MANHOLE PROPOSED WATER BLOCK **^** RETAINING WALL 1 O P=5300•00 PAD TURNED BLOCK STREET SLOPE edizi-ire et CITY OF ALBUQUERQUE DEPARTMENT OF MUNICIPAL DEVELOPMENT INSPIRATION SUBDIVISION GRADING PLAN DESIGN REVIEW COMMITTEE CITY ENGINEER APPROVAL + Sept of the pt ZONE MAP NO. H-7, J-7 CITY PROJECT NO. P:\20190120\CDP\Plans\General\20190120\_GradingPlanCert.dwg Mon, 25—Oct—2021 — 9:09:am, Plotted by: RVILLALOBOS BHI JOB NO. 20190120