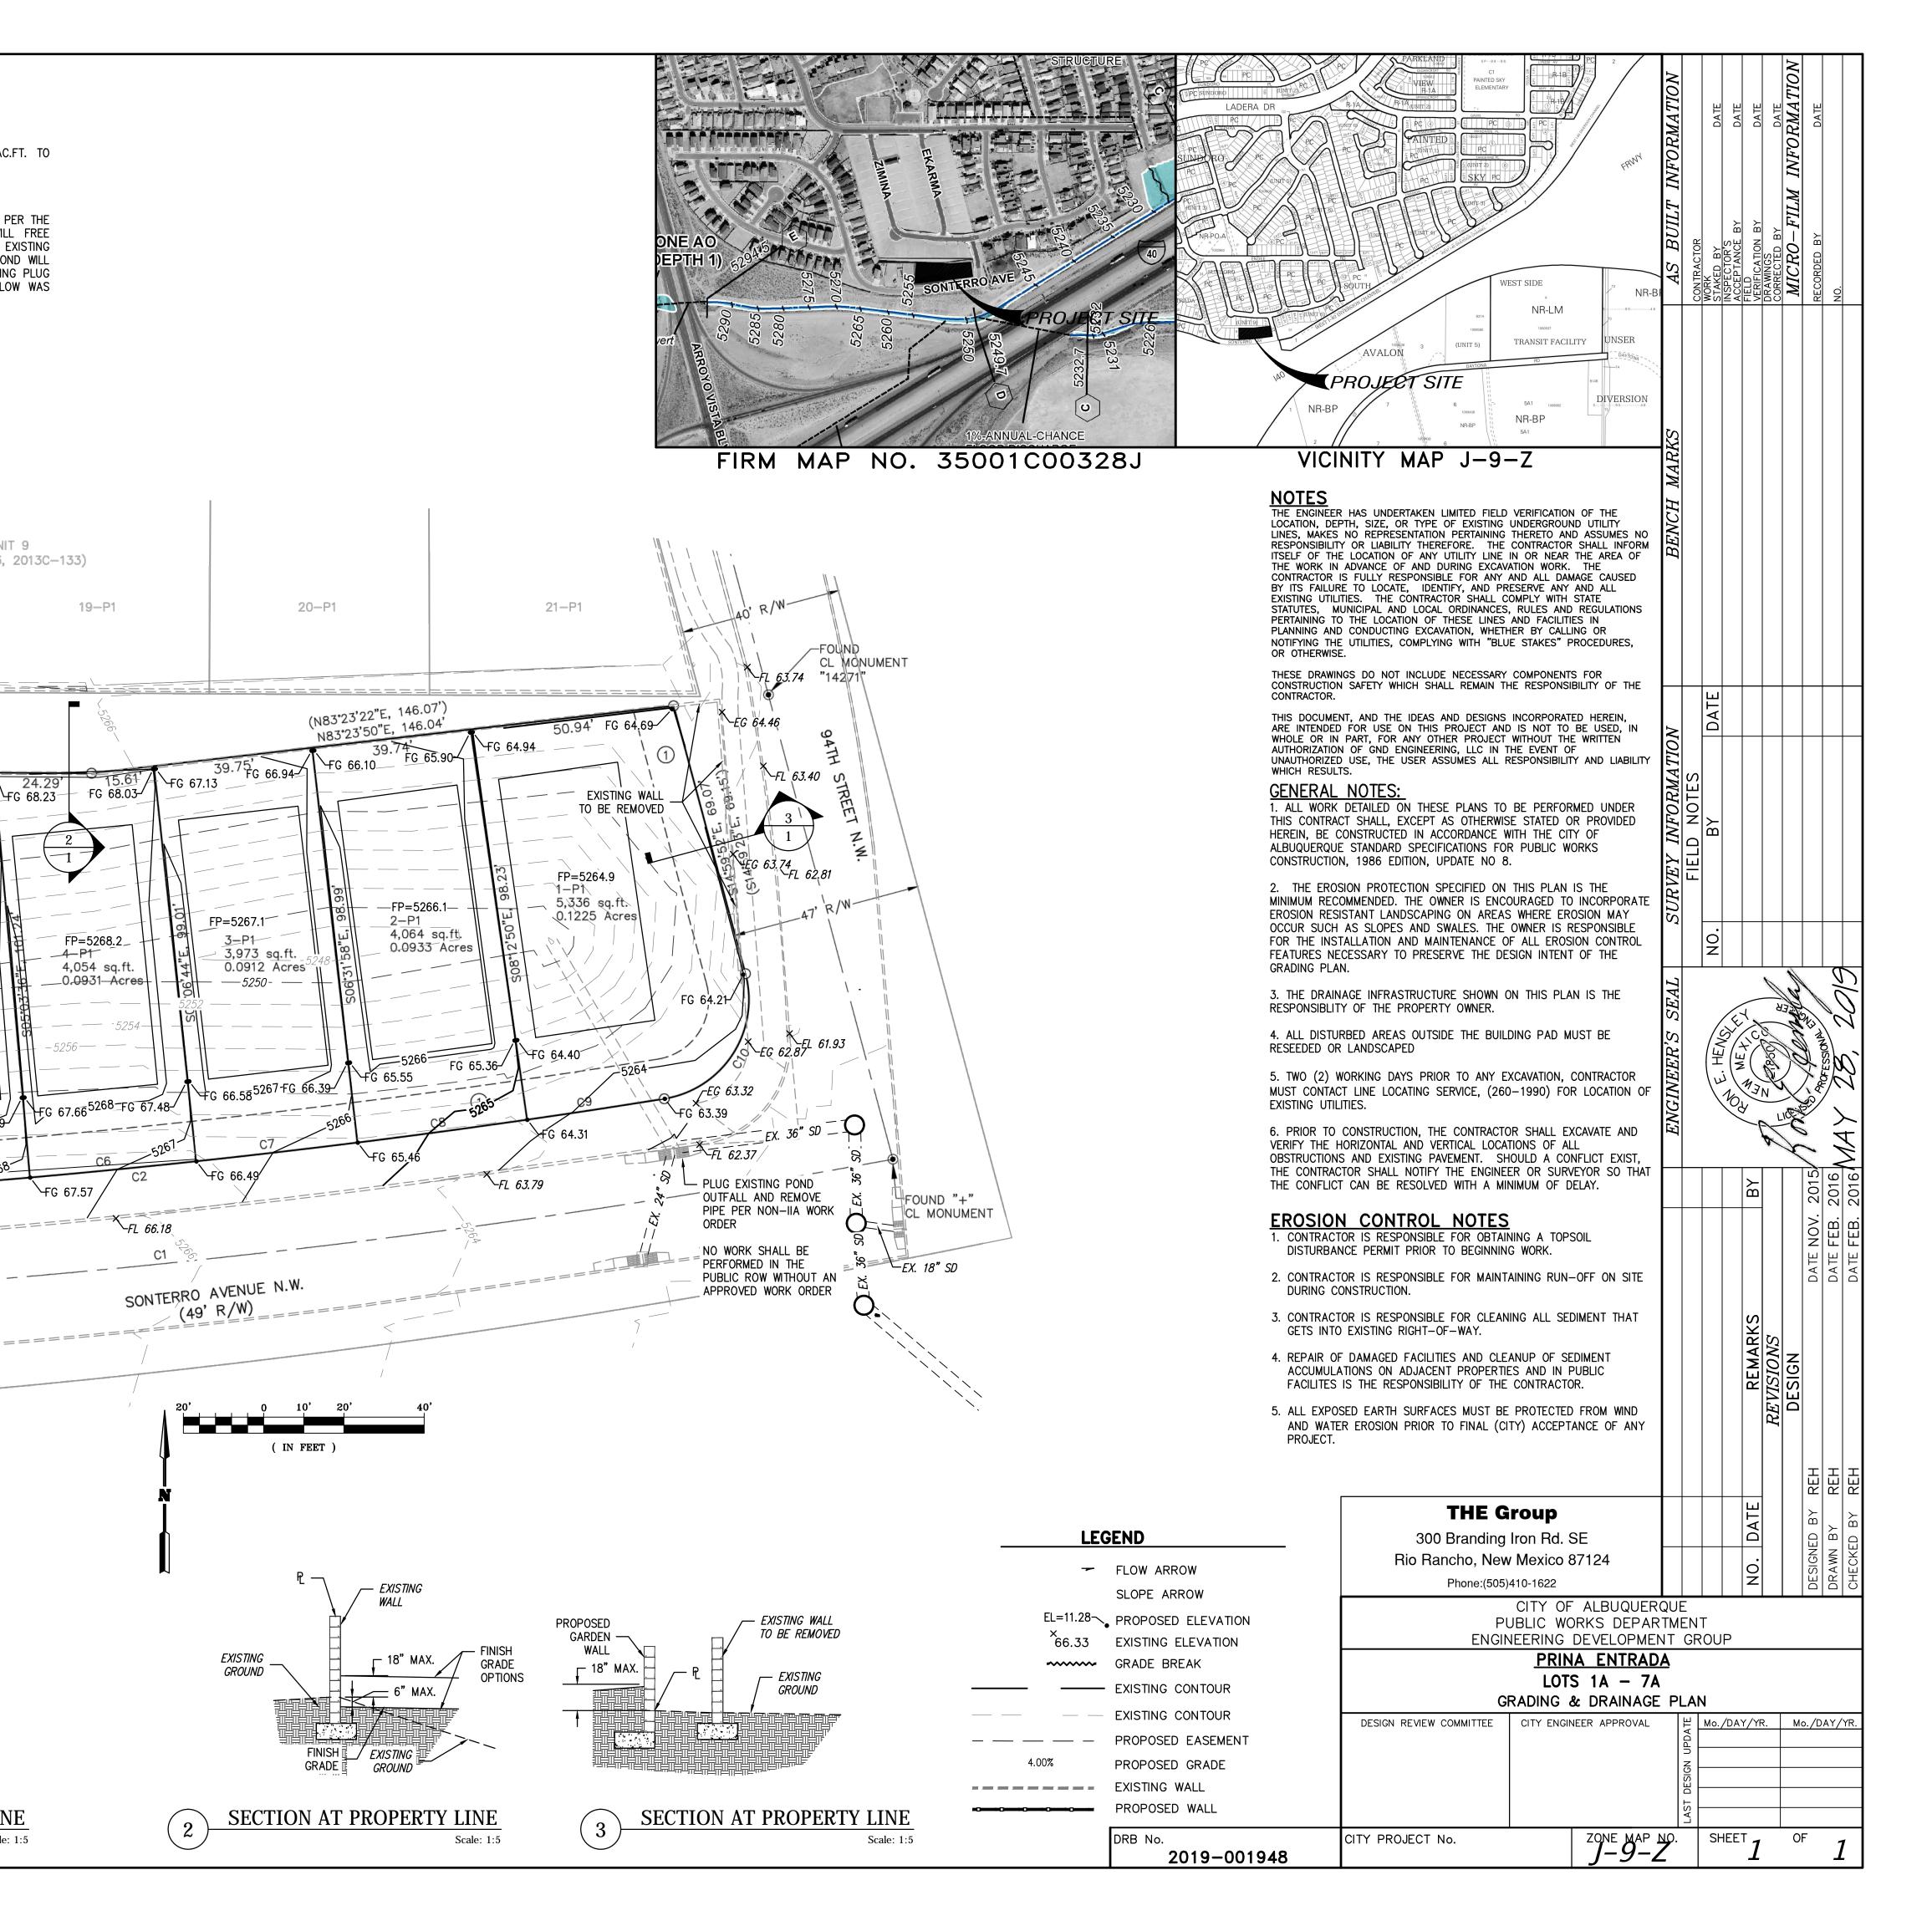

#### **DRAINAGE INFORMATION** LOCATION & DESCRIPTION

THE PROPOSED SITE IS 0.72 ACRES LOCATED ON THE NORTH SIDE OF SONTERRO AVENUE WEST OF 94TH STREET AS SEEN ON THE VICINITY MAP. THE SITE WAS DEVELOPED AS A RETENTION P; OND WITH THE DEVELOPMENT OF THE PRIMA ENTRADA SUBDIVISION. THE ADJACENT PROPERTIES TO THE WEST ARE DEVELOPED. THE PROPOSED DEVELOPMENT WILL BE SEVEN (7) SINGLE FAMILY RESIDENTIAL LOTS AS PLANNED IN THE PRIMA ENTRADA APPROVALS.

### FLOODPLAIN STATUS

THIS PROJECT, AS SHOWN ON FEMA'S FLOOD INSURANCE RATE MAP 35001C0141 G, DATED APRIL 2, 2002 IS NOT WITHIN A DESIGNATED 100-YEAR FLOODPLAIN. AN EXHIBIT WITH THE SITE SHOWN ON THE FIRM PANEL IS INCLUDED ON THIS SHEET.

### **EXISTING DRAINAGE**

THE SITE IS A RETENTION POND WITH A VOLUME OF 3.52 AC.FT. TO CAPTURE 52.16 CFS FROM THE EXISTING CONDITIONS AND PLANS.

#### DEVELOPED CONDITION

17-P1

FP=5271.4

4,409 sq.ft.

0.1012 Acres

7-P1

THIS SITE WILL BE DEVELOPED AS SEVEN SINGLE FAMILY HOMES. PER THE APPROVED PRIMA ENTRADA DRAINAGE PLAN, THE RUNOFF WILL FREE DISCHARGE INTO SONTERRO AVENUE TO BE CAPTURED BY THE EXISTING STORM DRAIN INLETS. THE EXISTING DISCHARGE PIPE TO THE POND WILL BE REMOVED AND A PLUG INSTALLED IN THE INLET. THE EXISTING PLUG OF THE DOWNSTREAM CONNECTION WILL BE REMOVED. THE FLOW WAS ANTICIPATED IN THE DOWNSTREAM FACILITIES.