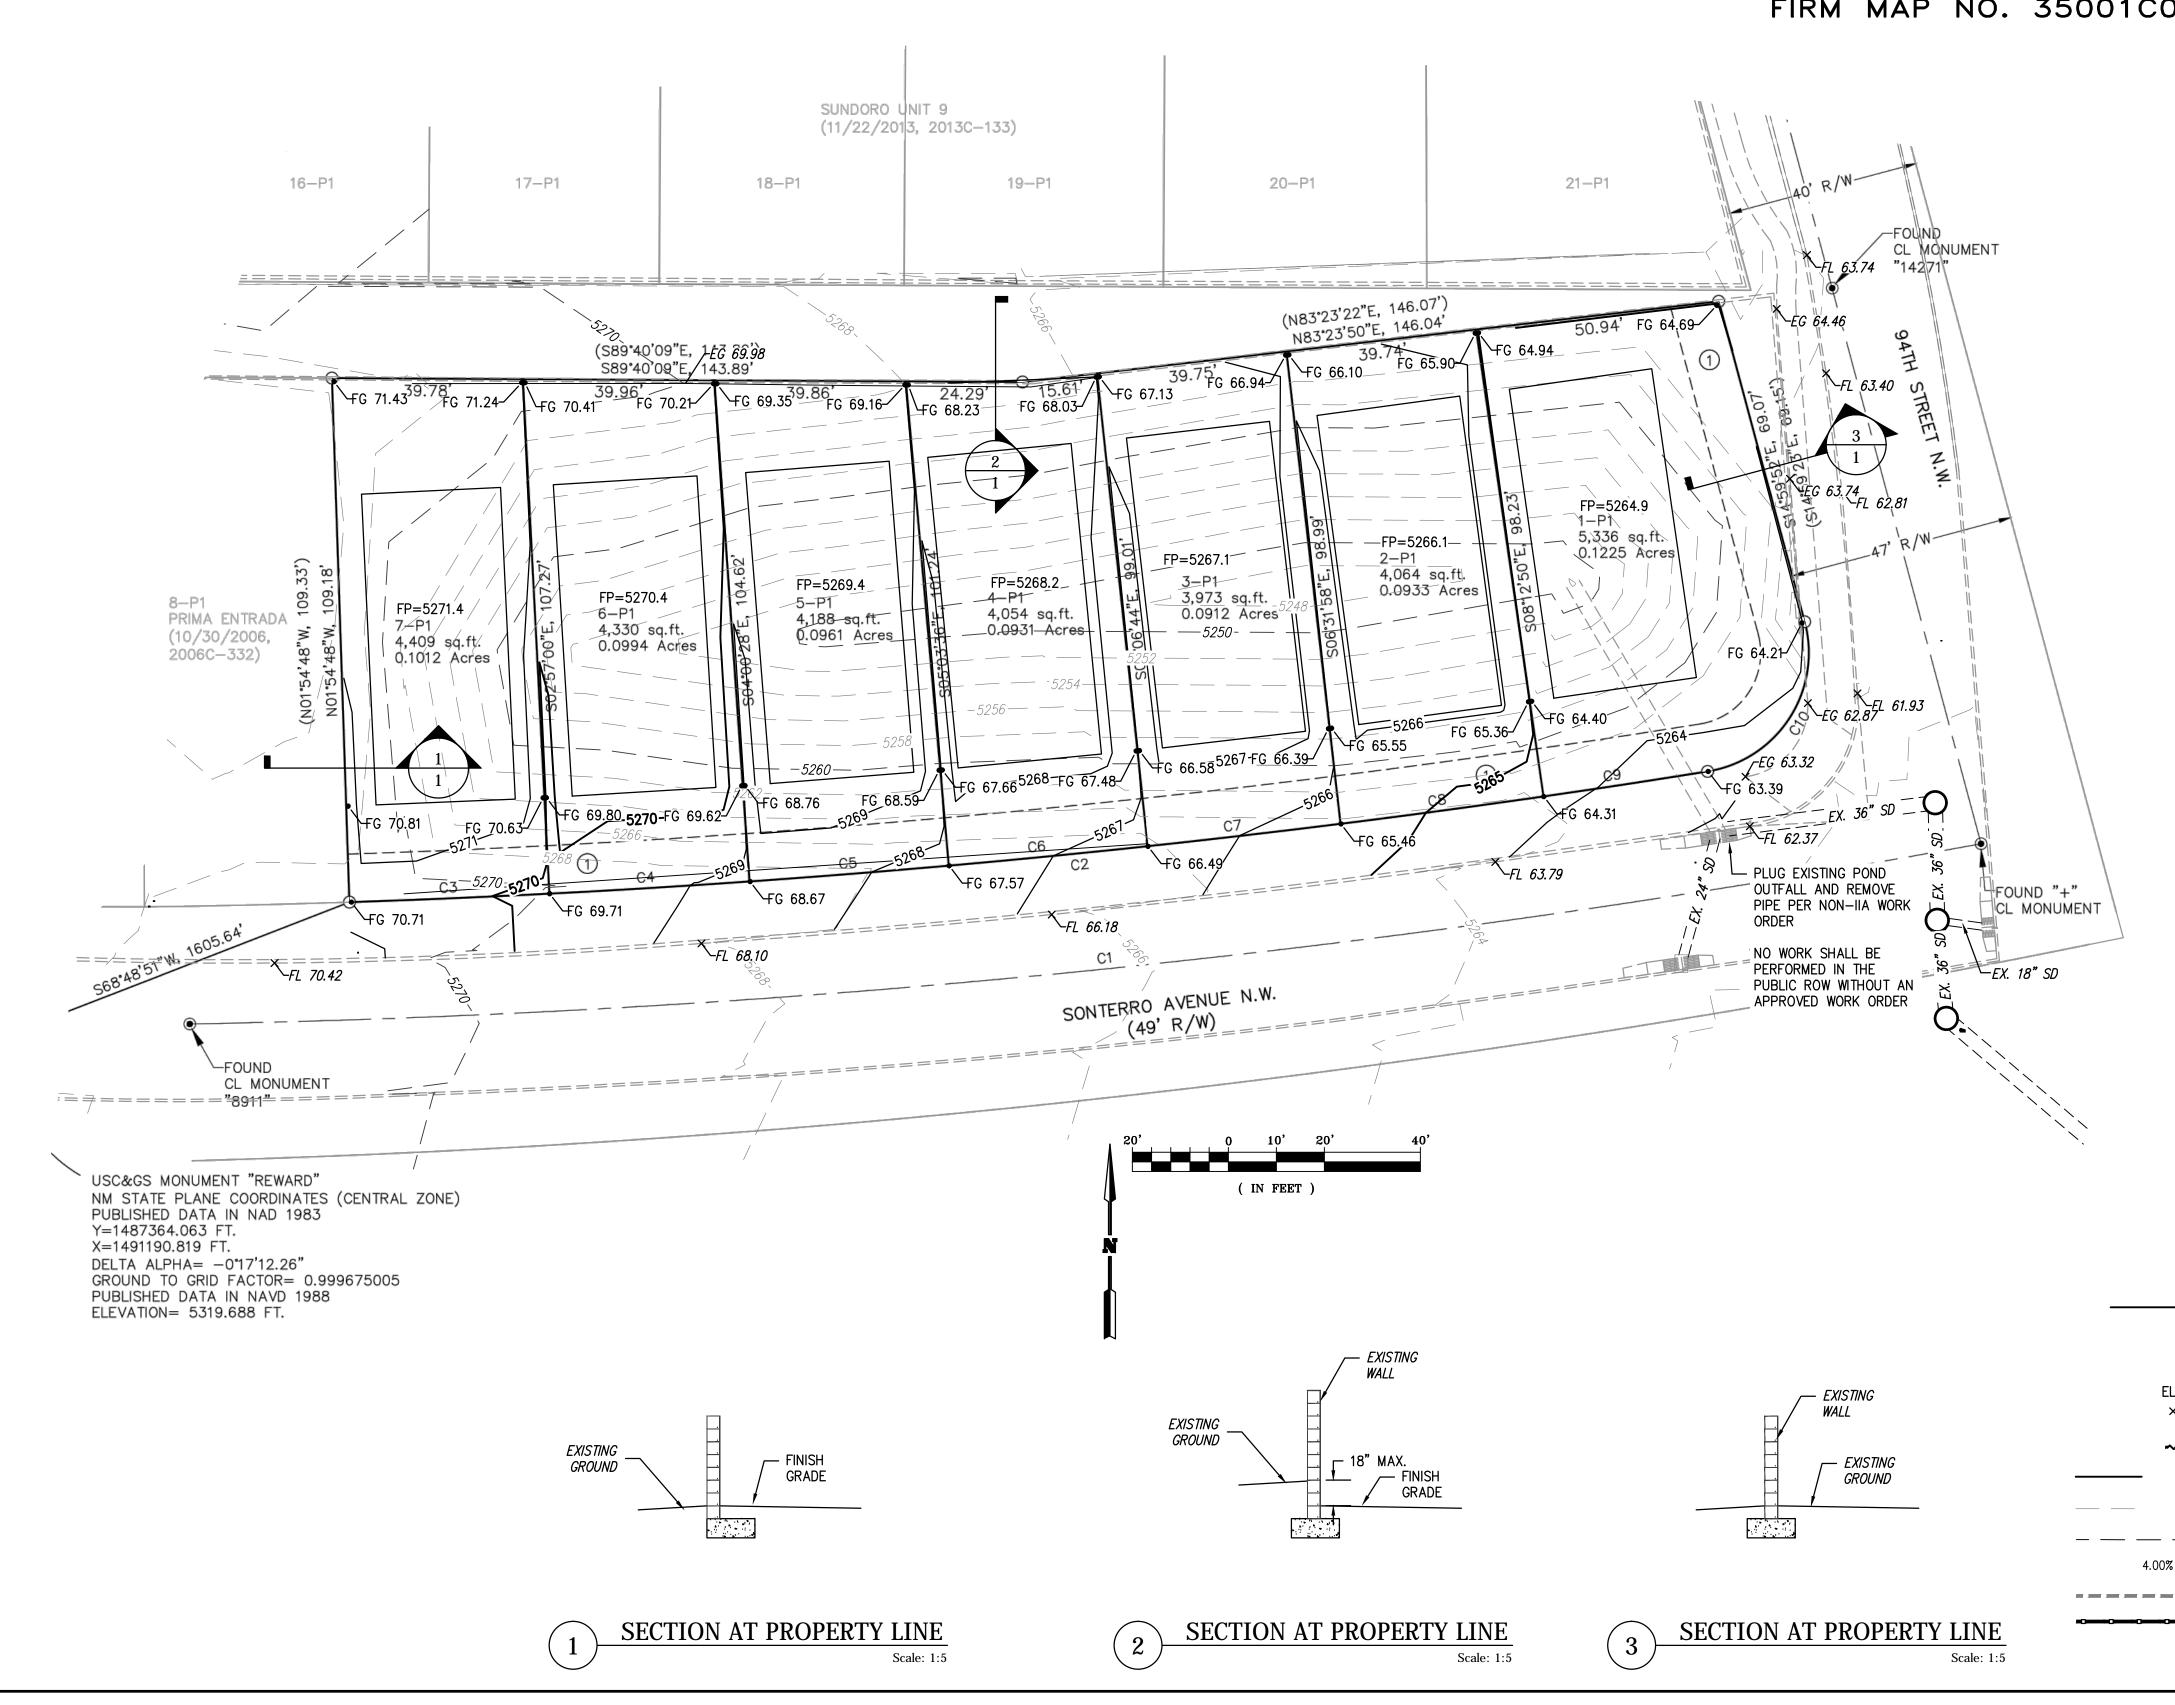

Dear Mr. Hensley,

PO Box 1293 Based on the submittal received on 5/6/19, this Grading and Drainage Plan cannot be approved until the following are corrected:

Prior to Grading Permit:

Albuquerque

Provide sections through all external boundaries showing proposed retaining walls, garden walls, property/ROW lines, existing and proposed grades. In accordance with DPM Ch.22, section 5 part B, grading and wall construction near the property line may not endanger adjacent property or constrain its use.

www.cabq.gov

- a. Section 1-1 does not show property line and the wall should be called out as proposed. Hydrology recommends specifying a max permissible grade change (~18" for garden wall); right now the plan indicates that no grade change is allowed.
- b. Section 1-2 does not show property line. This existing wall appears to have a retaining wall at its base; please confirm. The max permissible grade change should be specified for cut and fill, as both cases will occur per your grading plan.
- c. Section 1-3 does not show property/ROW line. This wall was built in the ROW and will need to be removed and rebuilt on private property as part of this project. Alternatively, you can obtain a Revocable Permit for the encroachment (prior to Final Plat) or vacate the ROW (Prior to Final Plat). The plan needs to show which option will be pursued. Hydrology recommends specifying a max permissible grade change (~18" for garden wall); right now the plan indicates that no grade change is allowed.

#### Prior to Final Plat (For Information):

- 2. The non-IIA Work Order must be closed-out and accepted by the City.
- 3. The site must be graded and the pads certified (Engineer's Certification).
- 4. A Revocable Permit or Vacation of ROW will need to be executed for the encroaching wall (unless it's removed).

#### DRAINAGE INFORMATION LOCATION & DESCRIPTION

THE PROPOSED SITE IS 0.72 ACRES LOCATED ON THE NORTH SIDE OF SONTERRO AVENUE WEST OF 94TH STREET AS SEEN ON THE VICINITY MAP. THE SITE WAS DEVELOPED AS A RETENTION P; OND WITH THE DEVELOPMENT OF THE PRIMA ENTRADA SUBDIVISION. THE ADJACENT PROPERTIES TO THE WEST ARE DEVELOPED. THE PROPOSED DEVELOPMENT WILL BE SEVEN (7) SINGLE FAMILY RESIDENTIAL LOTS AS PLANNED IN THE PRIMA ENTRADA APPROVALS.

### EXISTING DRAINAGE

THE SITE IS A RETENTION POND WITH A VOLUME OF 3.52 AC.FT. TO CAPTURE 52.16 CFS FROM THE EXISTING CONDITIONS AND PLANS.

### DEVELOPED CONDITION

THIS SITE WILL BE DEVELOPED AS SEVEN SINGLE FAMILY HOMES. PER THE APPROVED PRIMA ENTRADA DRAINAGE PLAN, THE RUNOFF WILL FREE DISCHARGE INTO SONTERRO AVENUE TO BE CAPTURED BY THE EXISTING STORM DRAIN INLETS. THE EXISTING DISCHARGE PIPE TO THE POND WILL BE REMOVED AND A PLUG INSTALLED IN THE INLET. THE EXISTING PLUG OF THE DOWNSTREAM CONNECTION WILL BE REMOVED. THE FLOW WAS ANTICIPATED IN THE DOWNSTREAM FACILITIES.