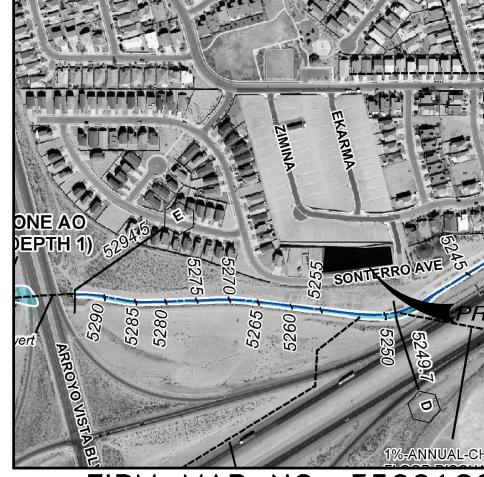

### FLOODPLAIN STATUS

THIS PROJECT, AS SHOWN ON FEMA'S FLOOD INSURANCE RATE MAP 35001C0141 G, DATED APRIL 2, 2002 IS NOT WITHIN A DESIGNATED 100-YEAR FLOODPLAIN. AN EXHIBIT WITH THE SITE SHOWN ON THE FIRM PANEL IS INCLUDED ON THIS SHEET.