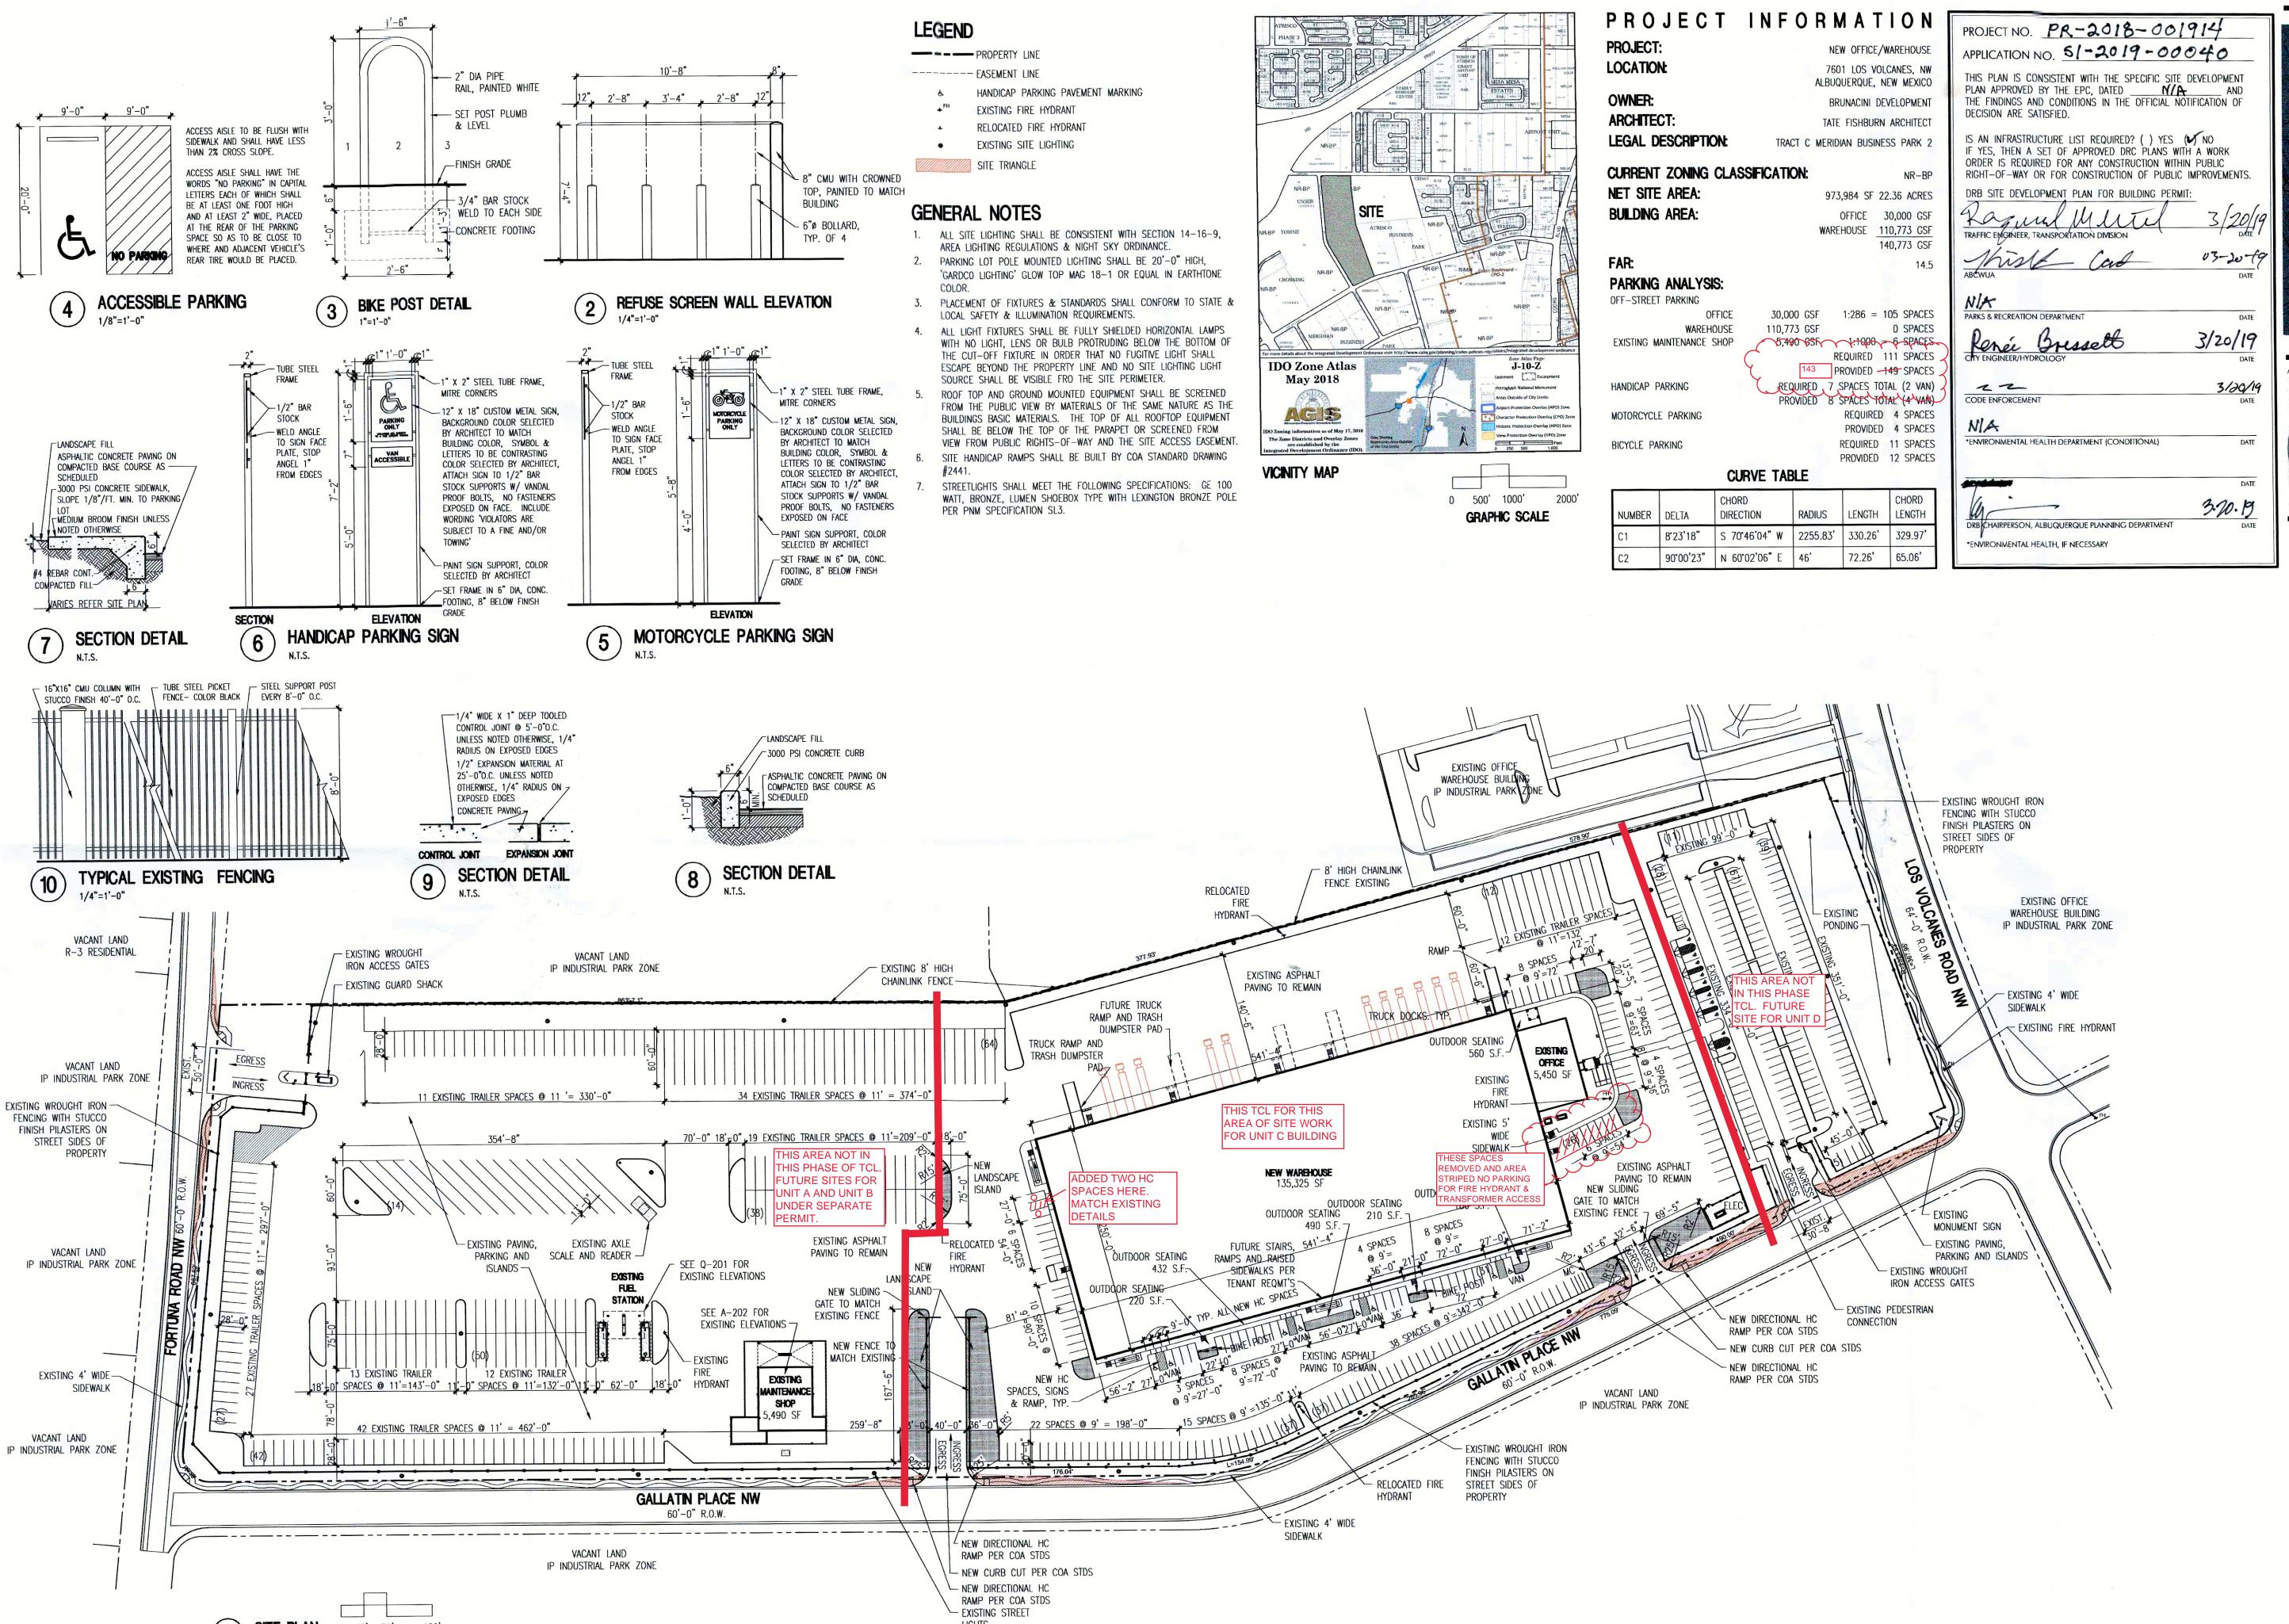

Ernie Gomez

Plan Checker, Planning Dept. Development Review Services

EG via: email C: CO Clerk, File

BOX 2941 CORRALES NEW MEXICO 87048 PHONE 505 899 9338 FAX 899 9328

TATE FISHBURN 6

PROJECT

SITE DEVELOPMENT PLAN
FOR BUILDING PERMIT
7601 LOS VOCANES ROAD NW
ALBITCH IEROLIF NEW MEXICO

REVISIONS

TCL CERTIFICATION 4/13/2020

MARCH 13, 2019

1"=80' OR AS NOTED

SITE DEVELOPMENT
PLAN FOR
BUILDING PERMIT

SHEET NUMBER

SDP-1

April 13, 2020

Hydrology Development-TCL City of Albuquerque 600 2<sup>nd</sup> St., N.W., Second Floor West Albuquerque, NM

Ref: TCL Certification

Unit C Phase, 7601 Los Volcanes, NW Albuquerque NM

I, Tate Fishburn, NMRA #3550, of the firm Tate Fishburn Architect, hereby certify that this project is in substantial compliance with and in accordance with the design intent of the SDP-1 dated 03-13-19 and approved 03-20-19. The phase of this certification is for the Unit C building and surrounding site work as shown on the attached site plan. The North portion of the site will be certified under separate building permits for Unit A and Unit B buildings. The South portion of site will be developed in the future as Unit D. The site for Unit C was built per the approved design document with minor changes as shown on provided copy. I further certify that I have personally visited the project site on 04-07-2020 and have determined by visual observation that the TCL plan provided is representative of actual site conditions and is true and correct to the best of my knowledge and belief. This certification is submitted in support of a request for Traffic Circulation Layout certification.

The record information presented hereon is not necessarily complete and intended only to verify substantial compliance of the traffic aspects of this project. Those relying on the record document are advised to obtain independent verification of it's accuracy before using it for any other purpose.

Tate Fishburn Architect

04-13-2020