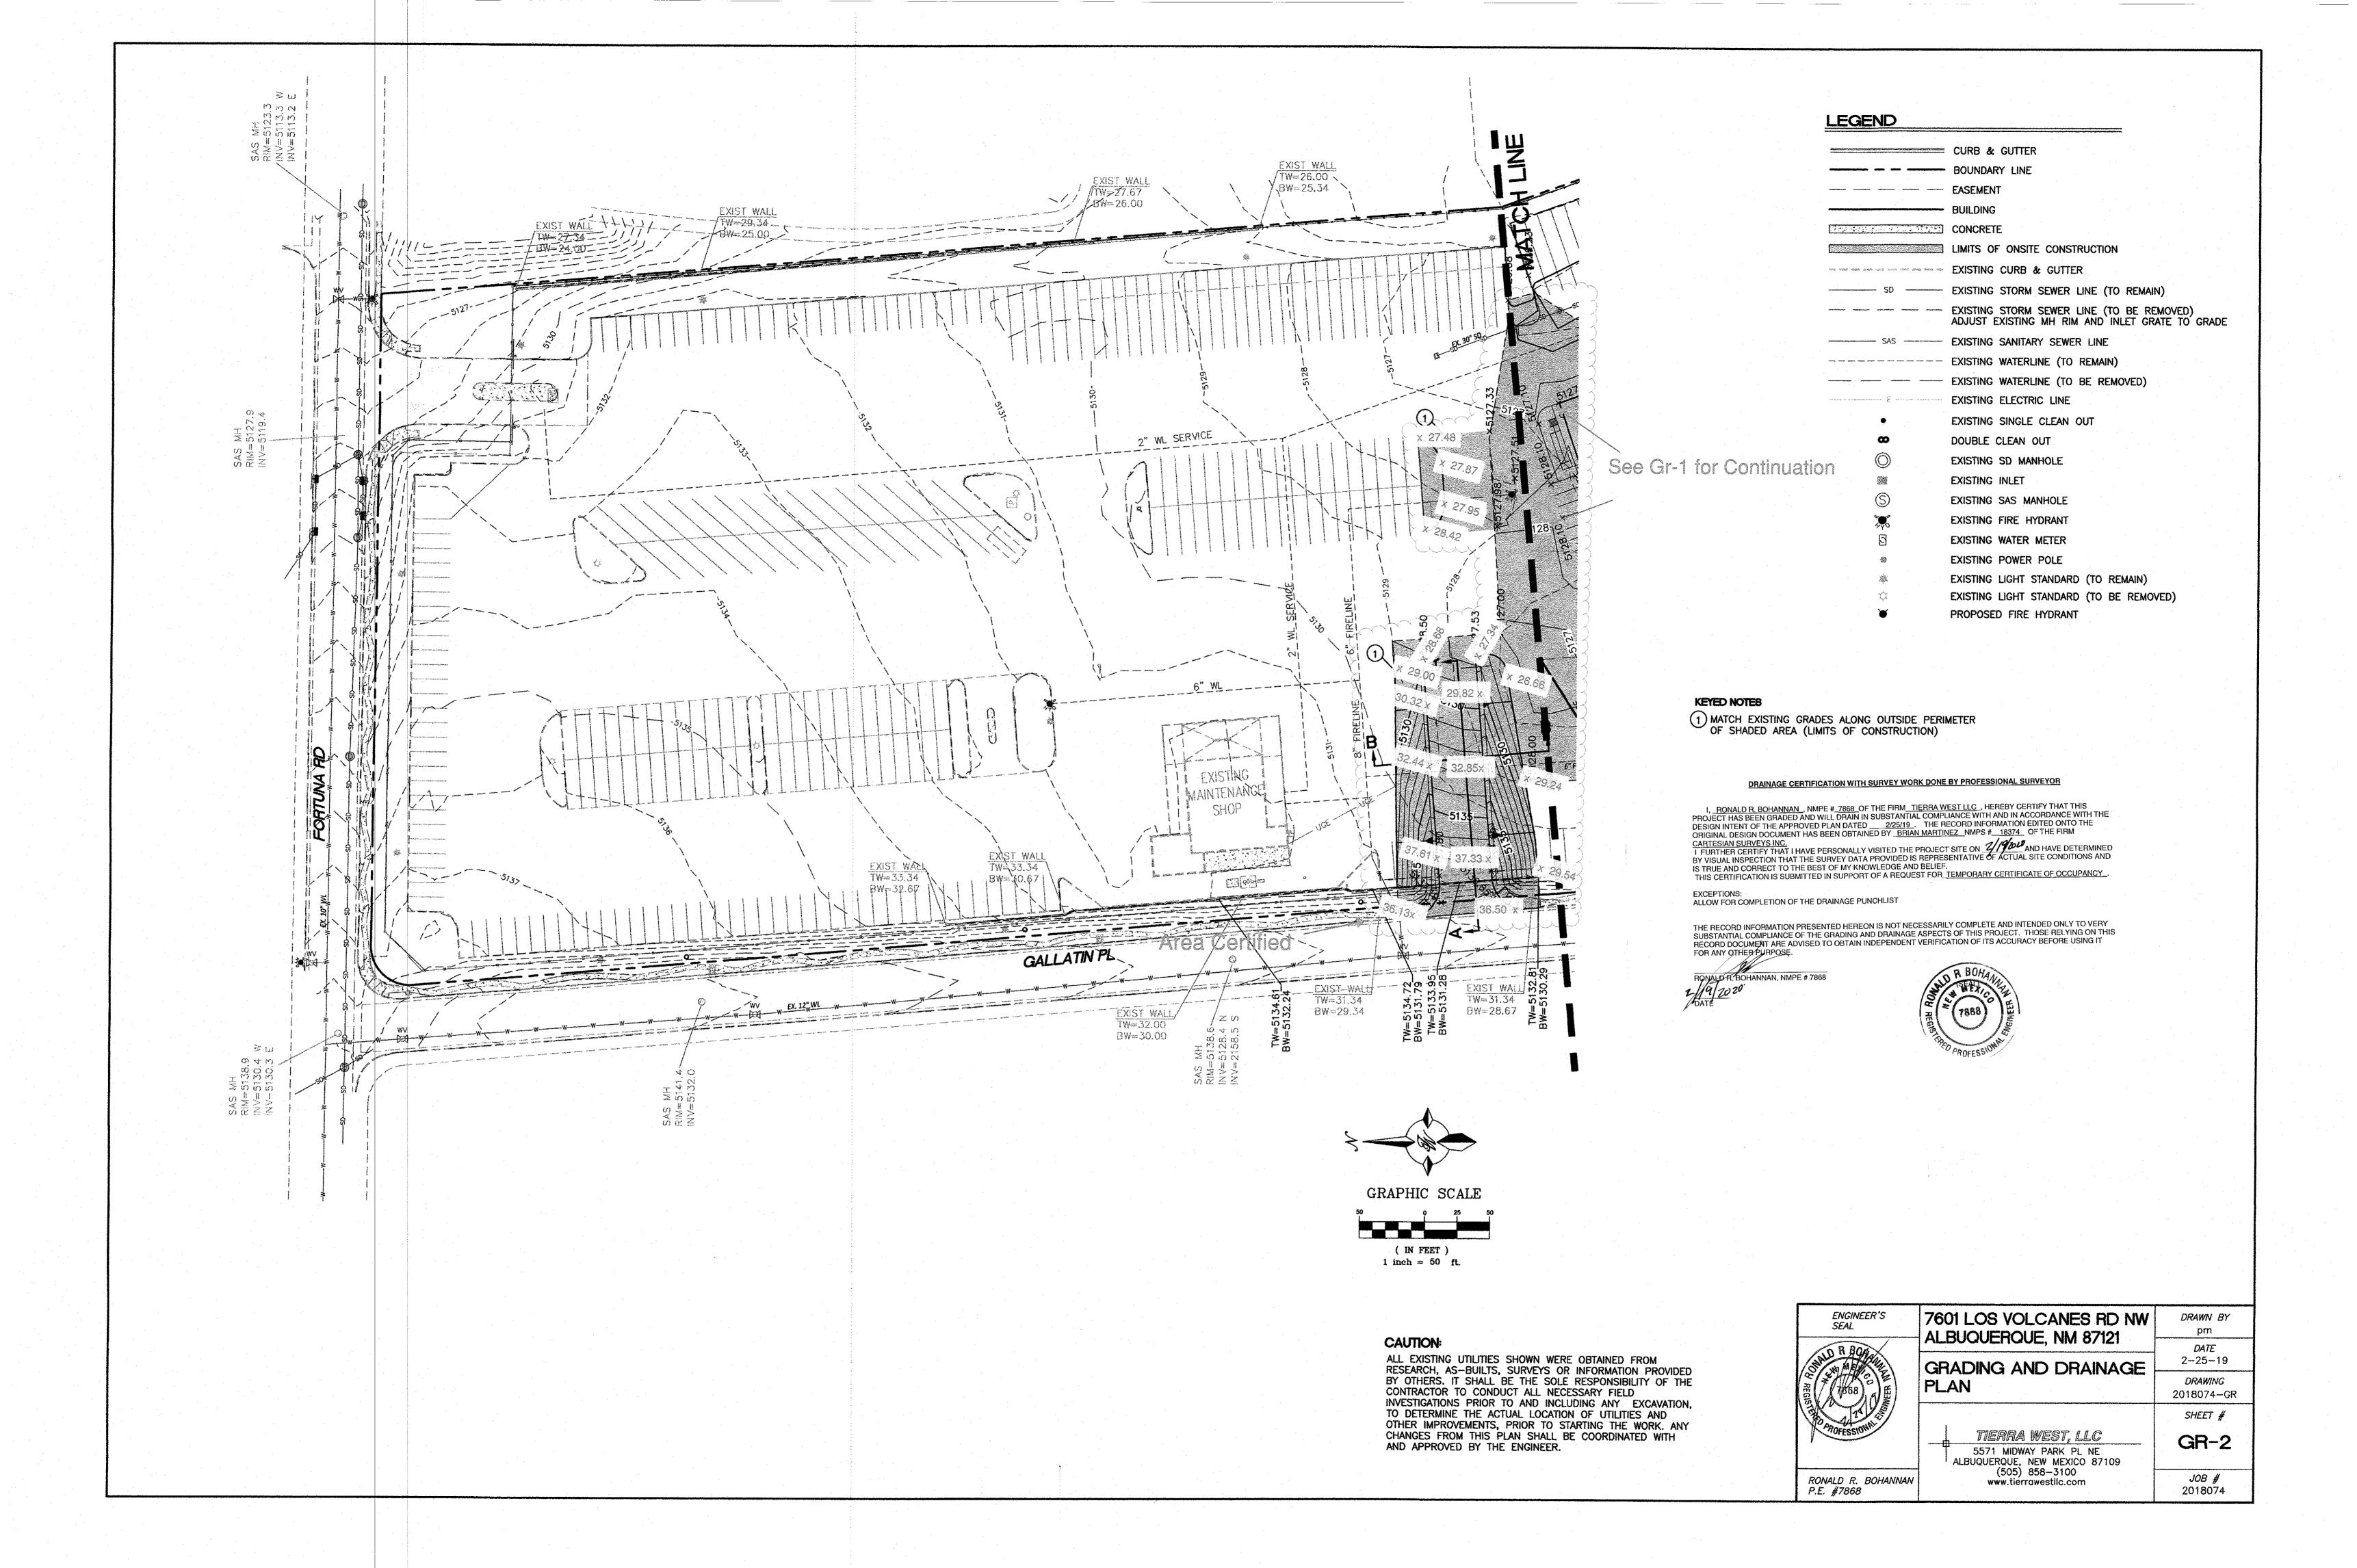

Engineer's Certification Date: 02/19/20 Engineer's Stamp Date: 08/22/19

Hydrology File: J10D002G2

Dear Mr. Carrica:

PO Box 1293

Based on the Certification received 02/19/20 and site visit on 02/25/20, this certification is approved in support of Temporary Release of Occupancy by Hydrology. The following comment needs to be addressed prior to acceptance for Permanent C.O. of the above referenced project:

Albuquerque

NM 87103

1. Please provide a Drainage Covenant for the proposed stormwater quality pond per Chapter 17 of the DPM prior to Permanent Release of Occupancy. Please submit this on the 4th floor of Plaza de Sol. A \$25 fee will be required.