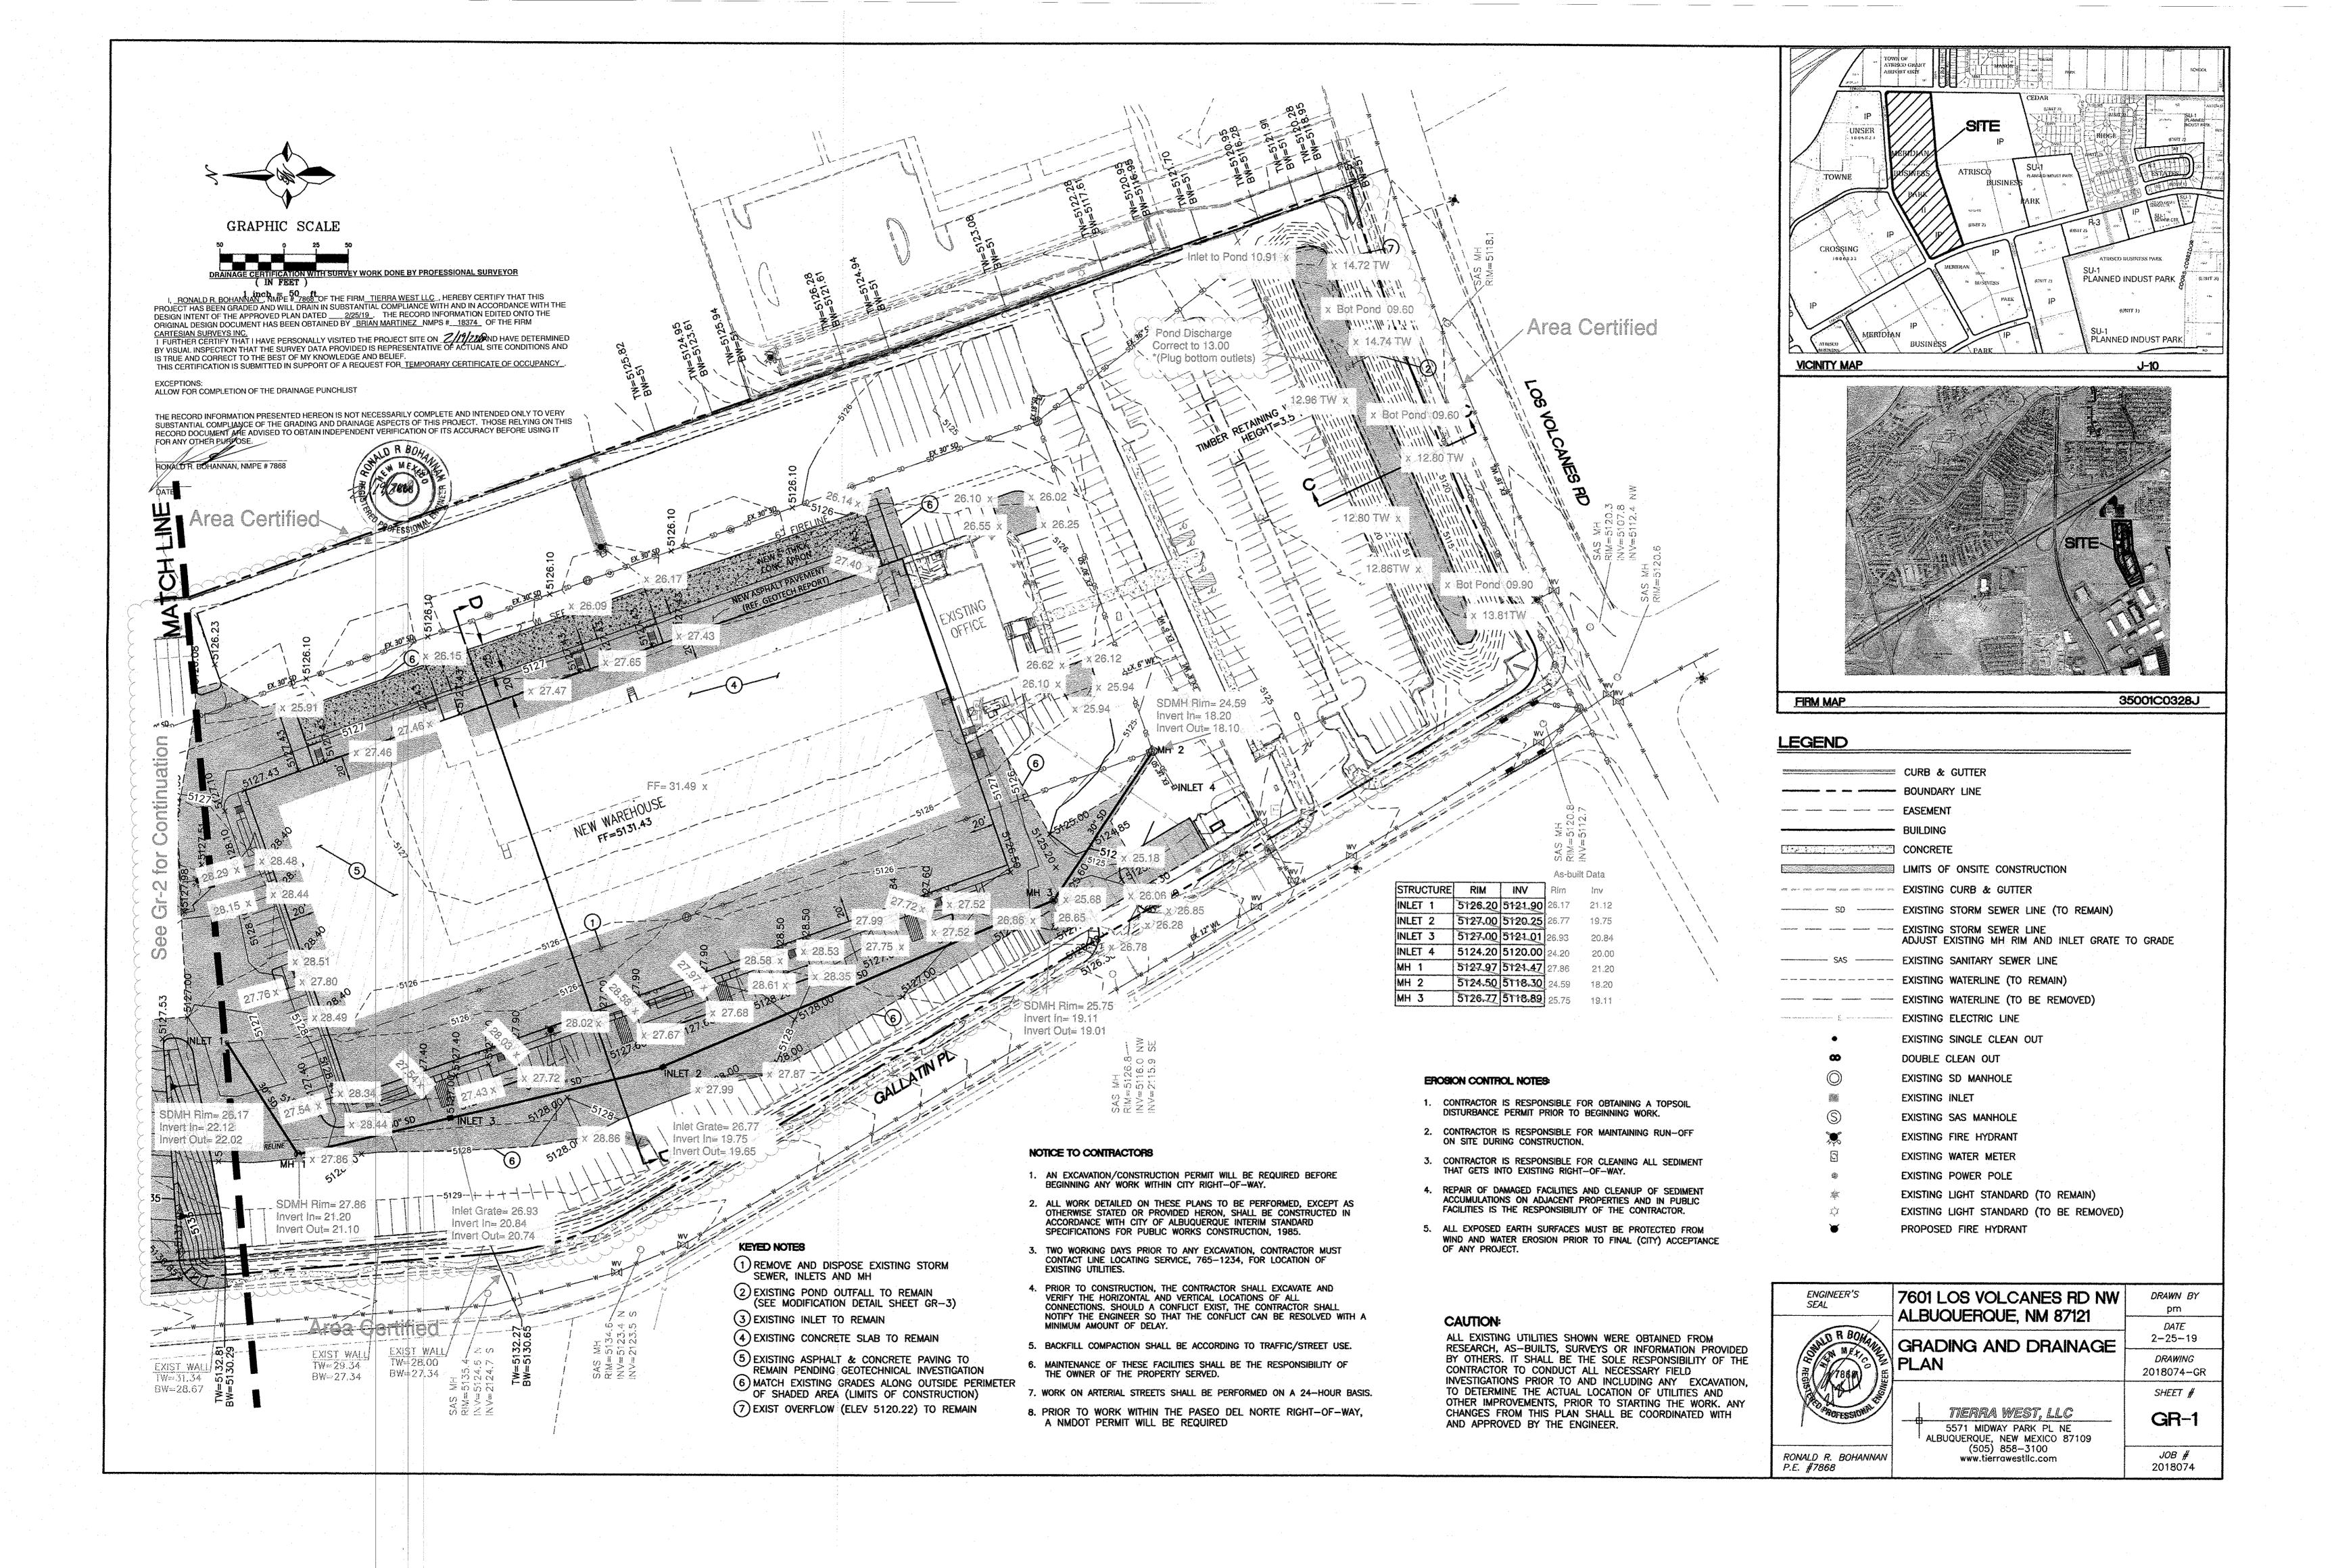

Engineer's Certification Date: 02/19/20 Engineer's Stamp Date: 08/22/19

Hydrology File: J10D002G2

Dear Mr. Carrica:

PO Box 1293

Based on the Certification received 02/19/20 and site visit on 02/25/20, this certification is approved in support of Temporary Release of Occupancy by Hydrology. The following comment needs to be addressed prior to acceptance for Permanent C.O. of the above referenced project:

Albuquerque

NM 87103

1. Please provide a Drainage Covenant for the proposed stormwater quality pond per Chapter 17 of the DPM prior to Permanent Release of Occupancy. Please submit this on the 4th floor of Plaza de Sol. A \$25 fee will be required.