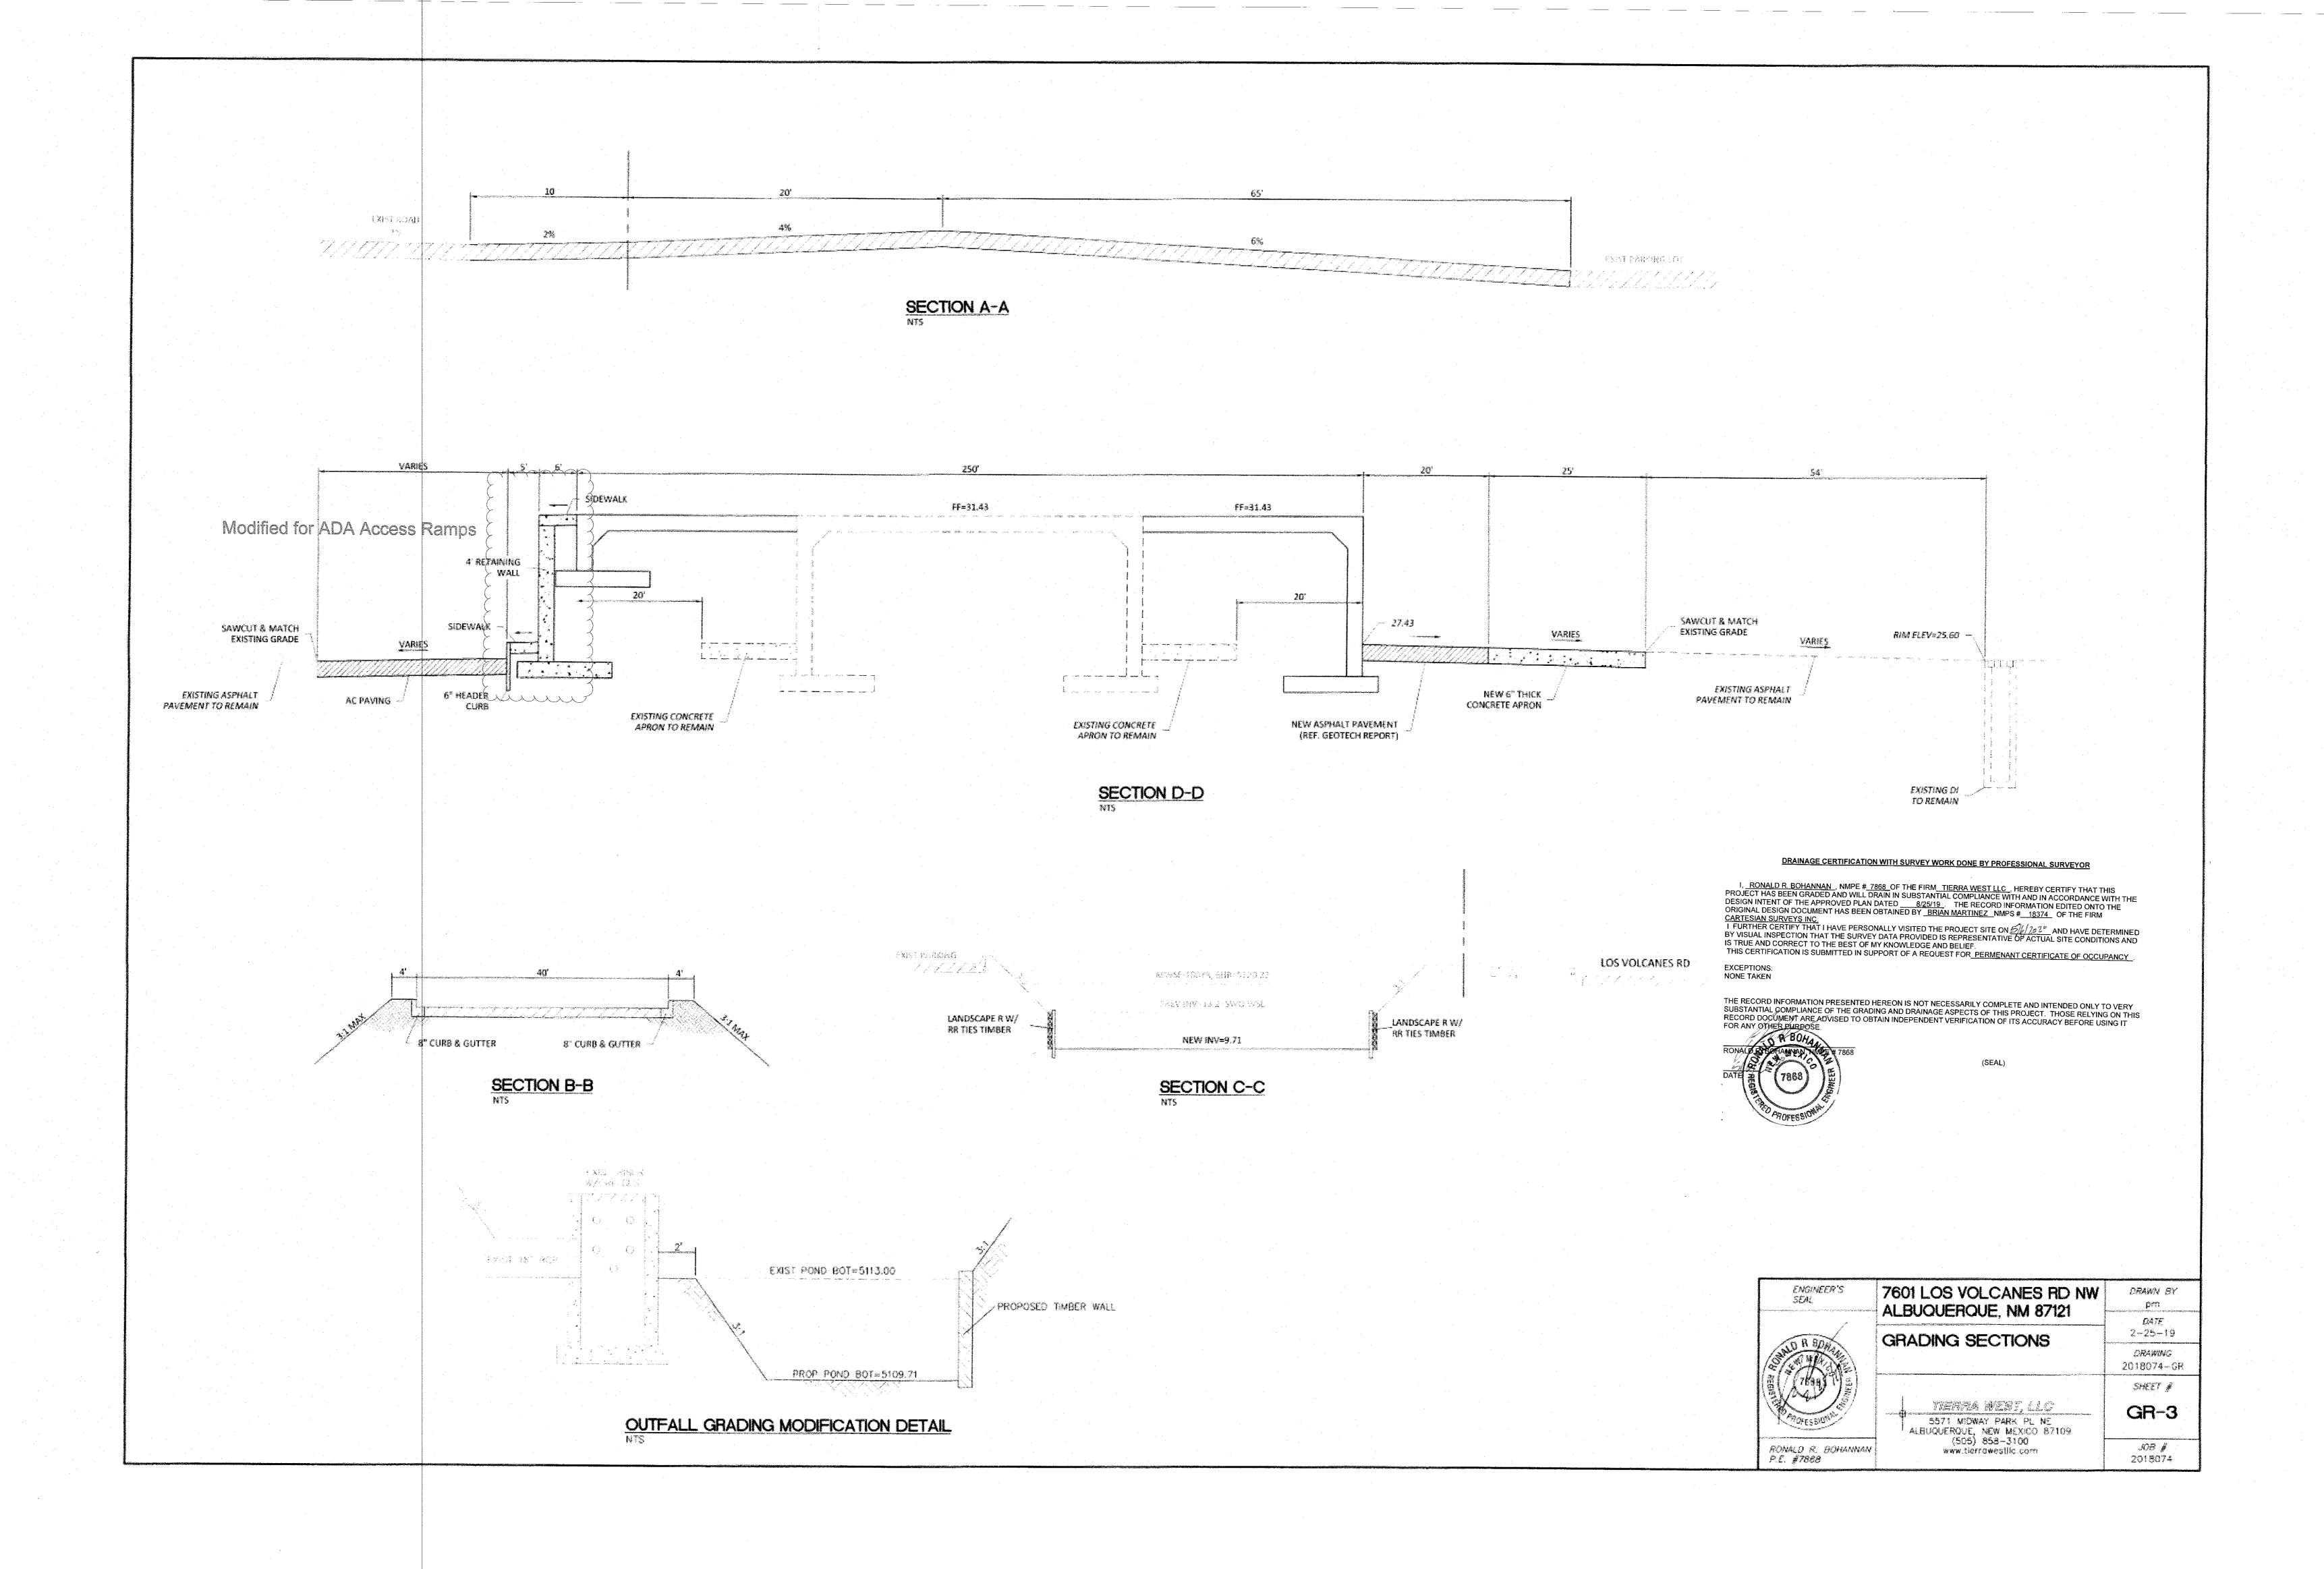

Engineer's Certification Date: 05/06/20 Engineer's Stamp Date: 08/22/19

Hydrology File: J10D002G2

Dear Mr. Carrica:

PO Box 1293 Based on the Certification received 05/06/20, this certification is approved in support of

Permanent Release of Occupancy by Hydrology.

Albuquerque If you have any questions, please contact me at 924-3995 or rbrissette@cabq.gov.

NM 87103 Sincerely,
Ronée C. Brisselle

www.cabq.gov Renée C. Brissette, P.E. CFM