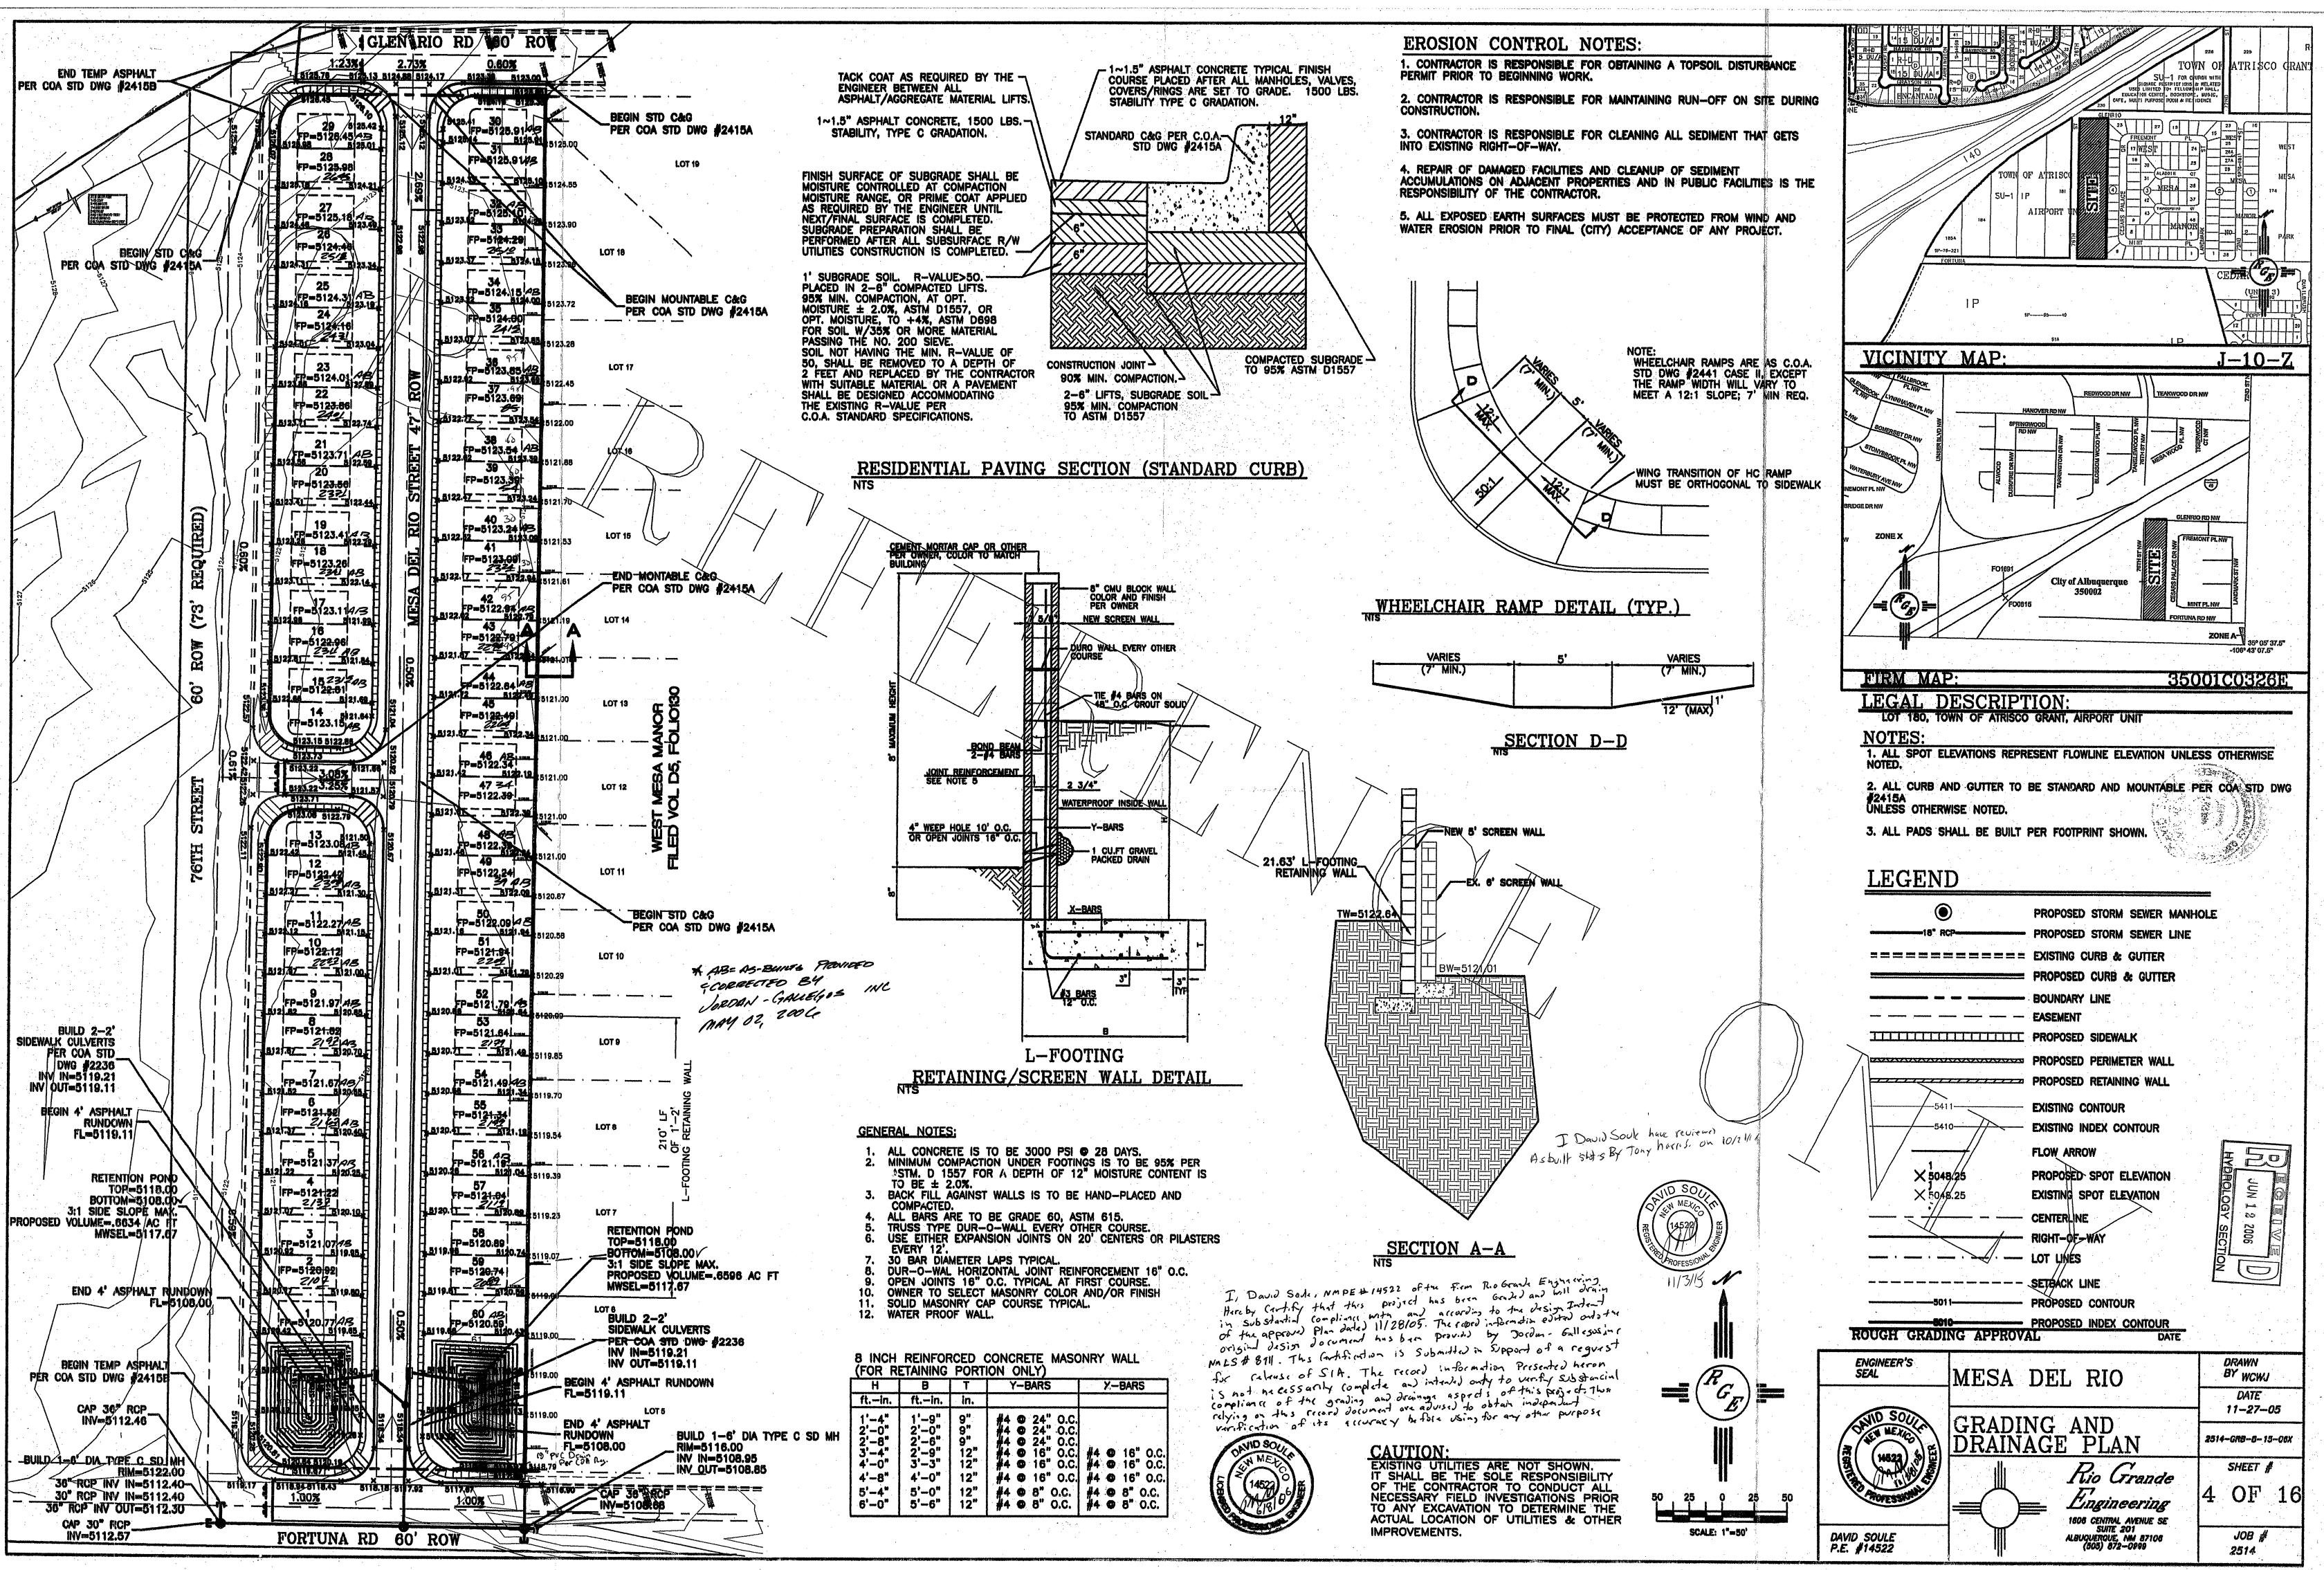

## CITY OF ALBUQUERQUE

November 10, 2015

David Soule, PE Rio Grande Engineering 1606 Central SE Suite 201 Albuquerque, NM 87106

RE: Mesa Del Rio Pad Certification for lots 36 - 43 Engineers Stamp Date 11/3/15 (J10D012) Certification Date 10/21/15

Dear Mr. Bohannan,

Based upon the information provided in your submittal received 11/10/2015, the above referenced Certification for Mesa Del Rio is acceptable for building permit.

PO Box 1293

Albuquerque

If you have any questions, please contact me at 924-3986 or Totten Elliott at 924-3982.

NM 87103

www.cabq.gov

Sincerely, Rele []

Rita Harmon, P.E. Senior Engineer, Hydrology Planning Department

TE/RH C: File