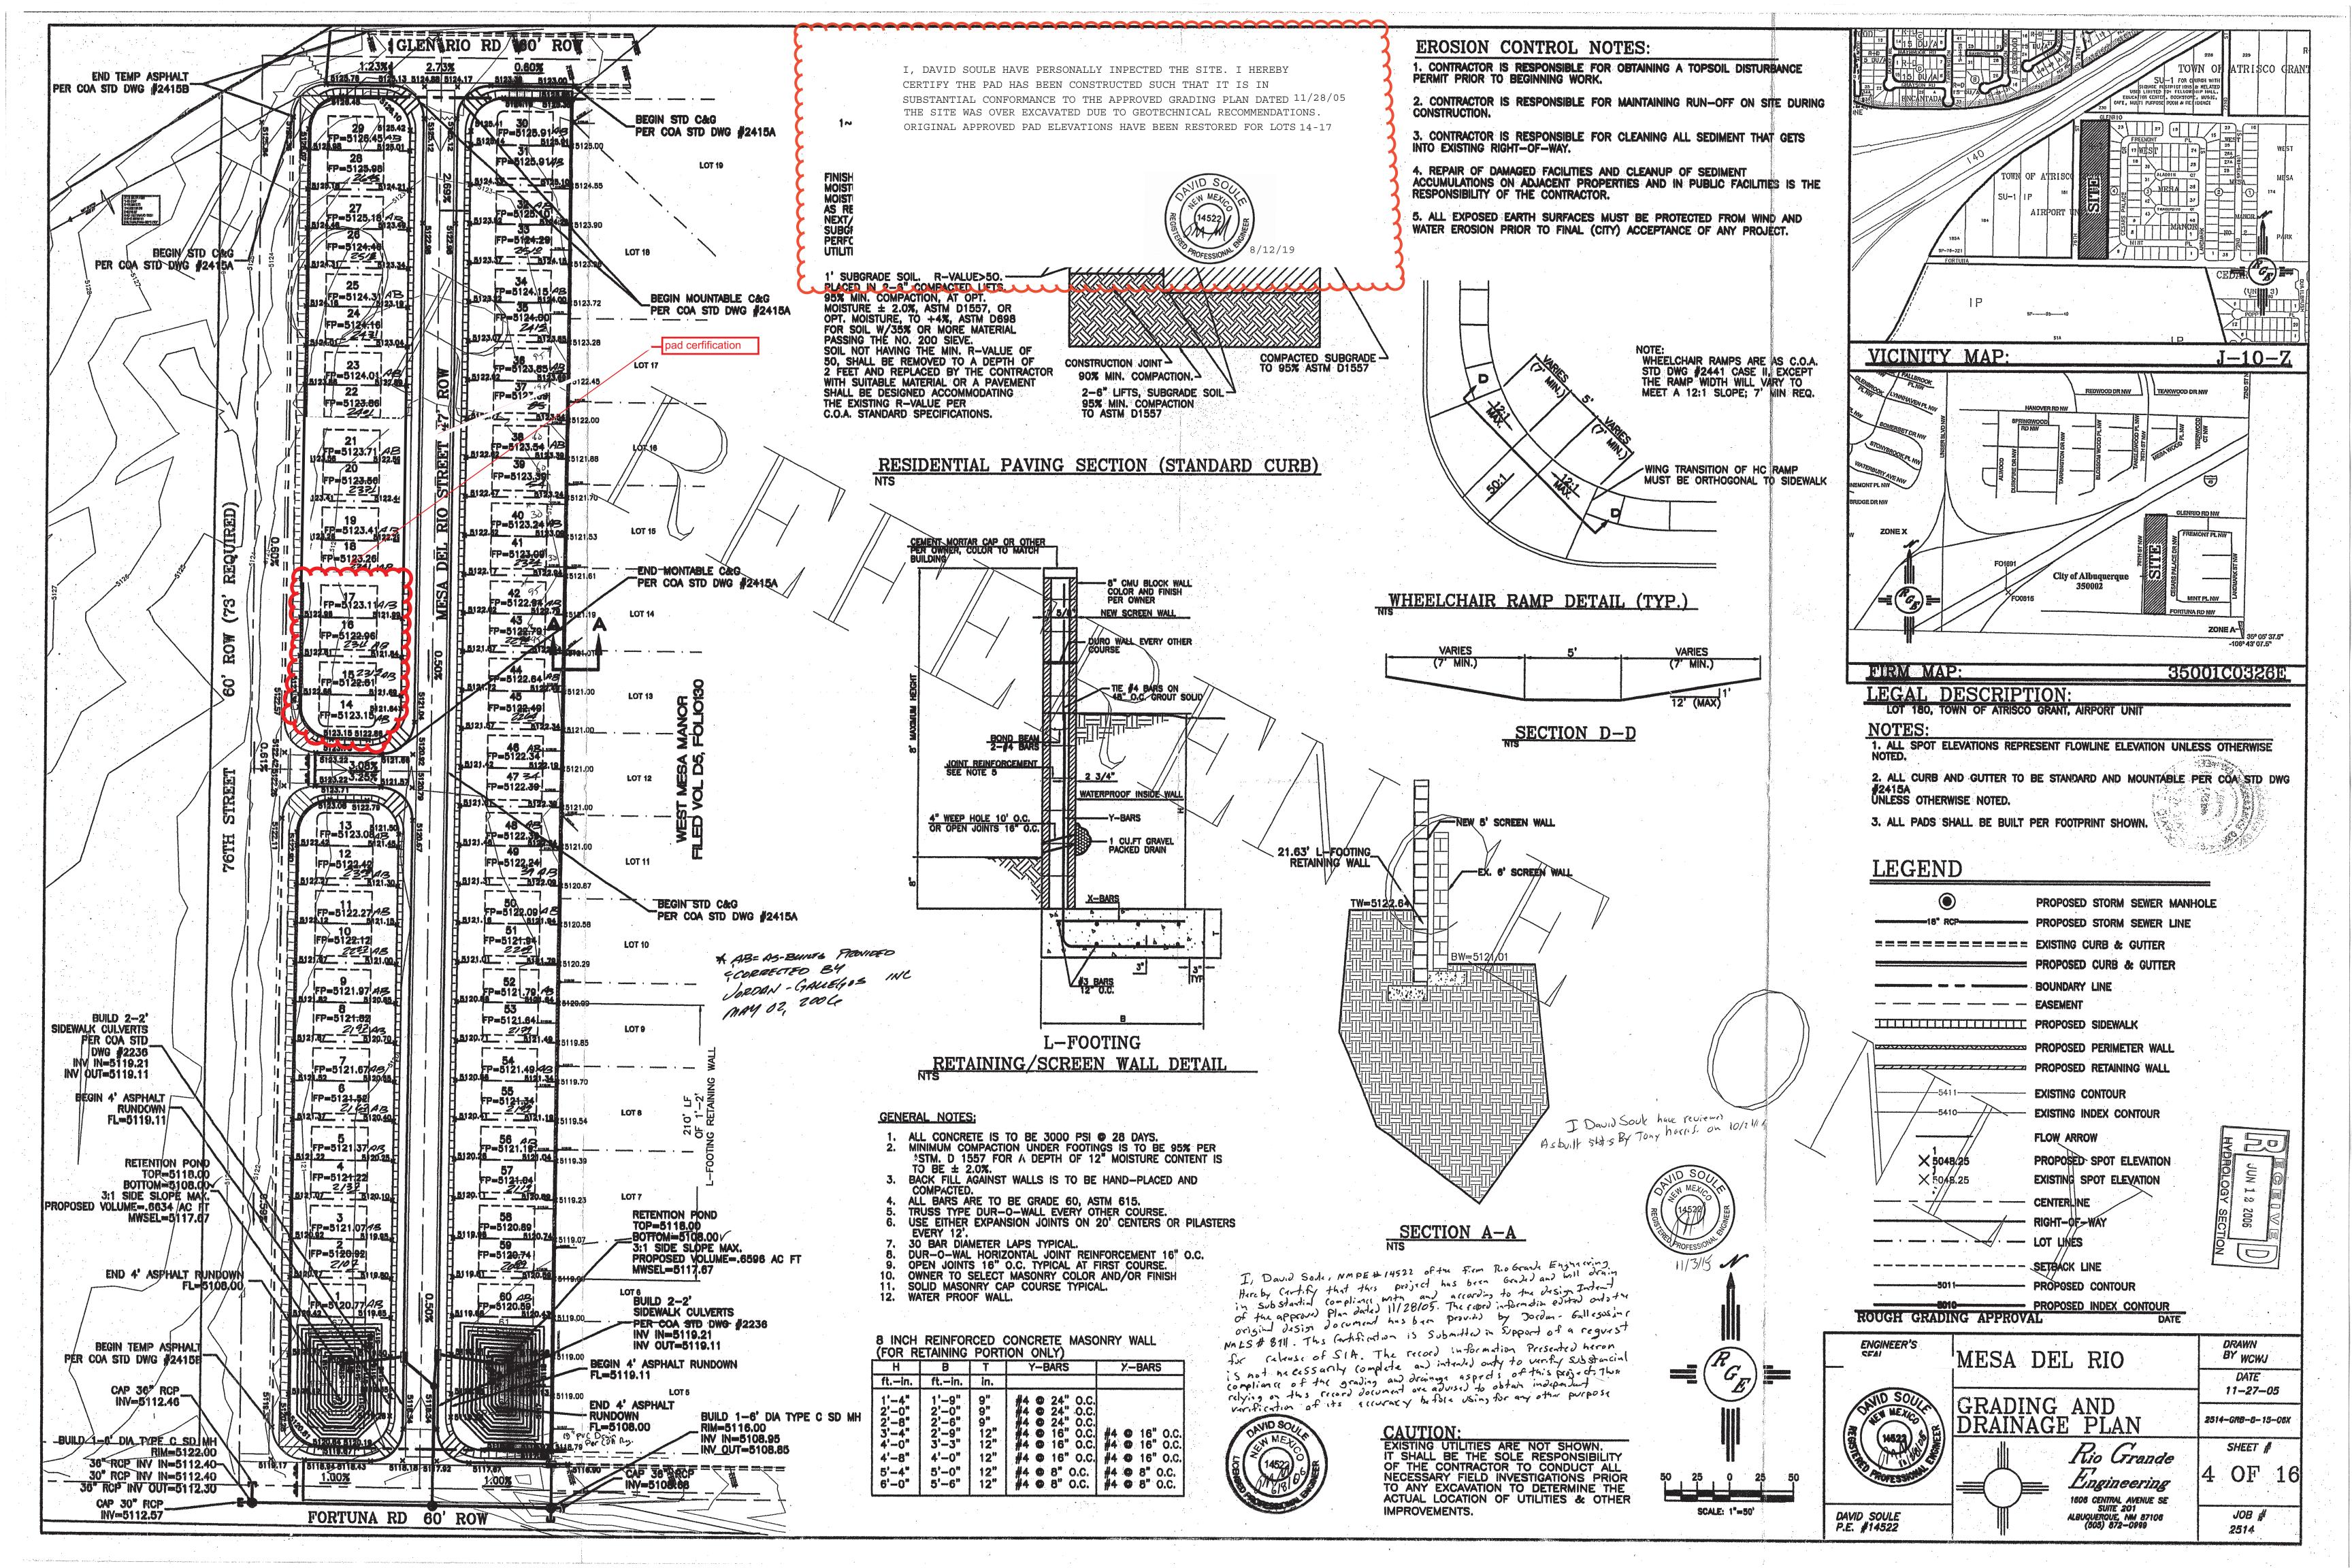

# CITY OF ALBUQUERQUE

August 13, 2019

David Soule, PE Rio Grande Engineering 1606 Central SE Suite 201 Albuquerque, NM 87106

Re: 801, 805, 809, 815 Mesa Del Sol

Request Pad Certification for Lot 14P-1, 15P-1, 16P-1, 17P-1 - Accepted

Engineer's Stamp Dated 11-28-05 (J10D012)

Certification dated: 8-12-19

Dear Mr. Soule,

Based on the Certification received 8/12/2019, the above reference site is acceptable for building permit by Hydrology.

PO Box 1293

If you have any questions, you can contact me at 924-3999 or Totten Elliott at 924-3982.

Albuquerque

Sincerely,

NM 87103

www.cabq.gov

Shahab Biazar, P.E.

City Engineer, Planning Dept.

Development and Review Services

TE/SB

C: file