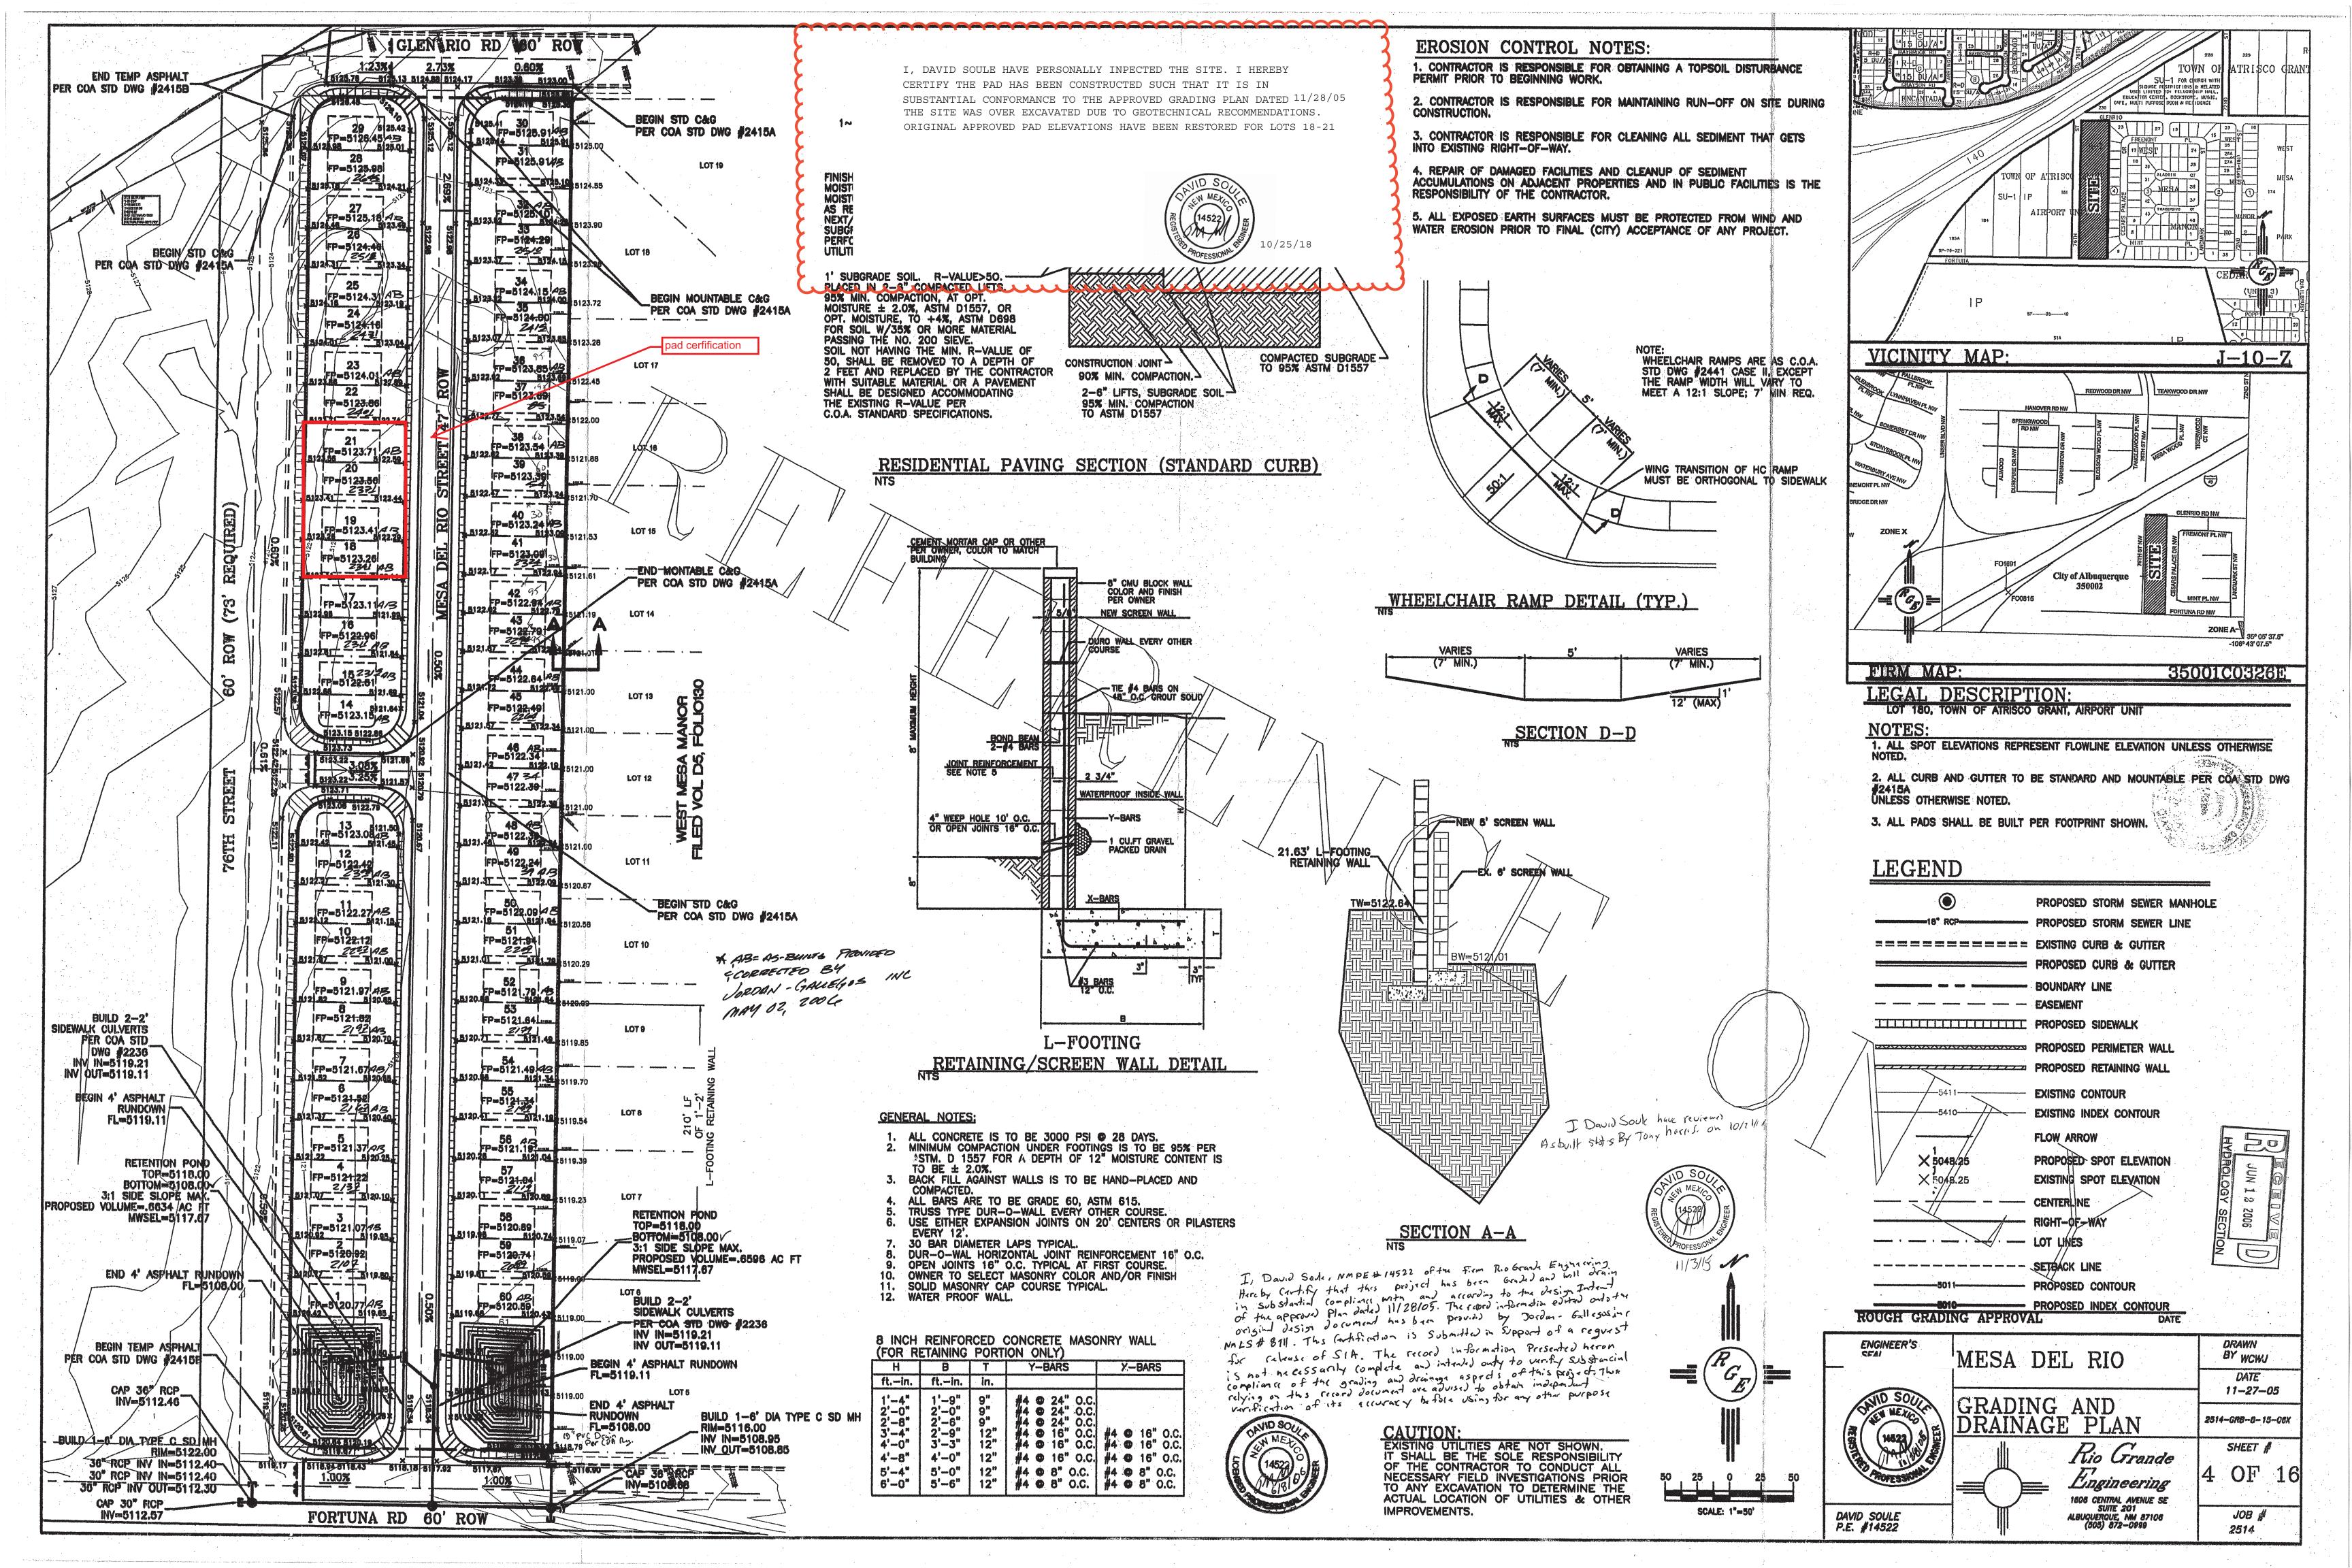

## CITY OF ALBUQUERQUE

October 31, 2018

David Soule, PE Rio Grande Engineering 1606 Central SE Suite 201 Albuquerque, NM 87106

Re: Mesa Del Rio

Request Pad Certification for Lots 18, 19, 20 & 21- Accepted

Engineer's Stamp Dated 11-28-05 (J10D012)

Certification dated: 10-25-18

Dear Mr. Soule,

Based on the Certification received 10/25/2018, the above reference site is acceptable for building permit by Hydrology.

building permit by Hydrology.

If you have any questions, you can contact me at 924-3986 or Totten Elliott at

924-3982.

Albuquerque

PO Box 1293

Sincerely,

NM 87103

Dana Peterson, P.E.