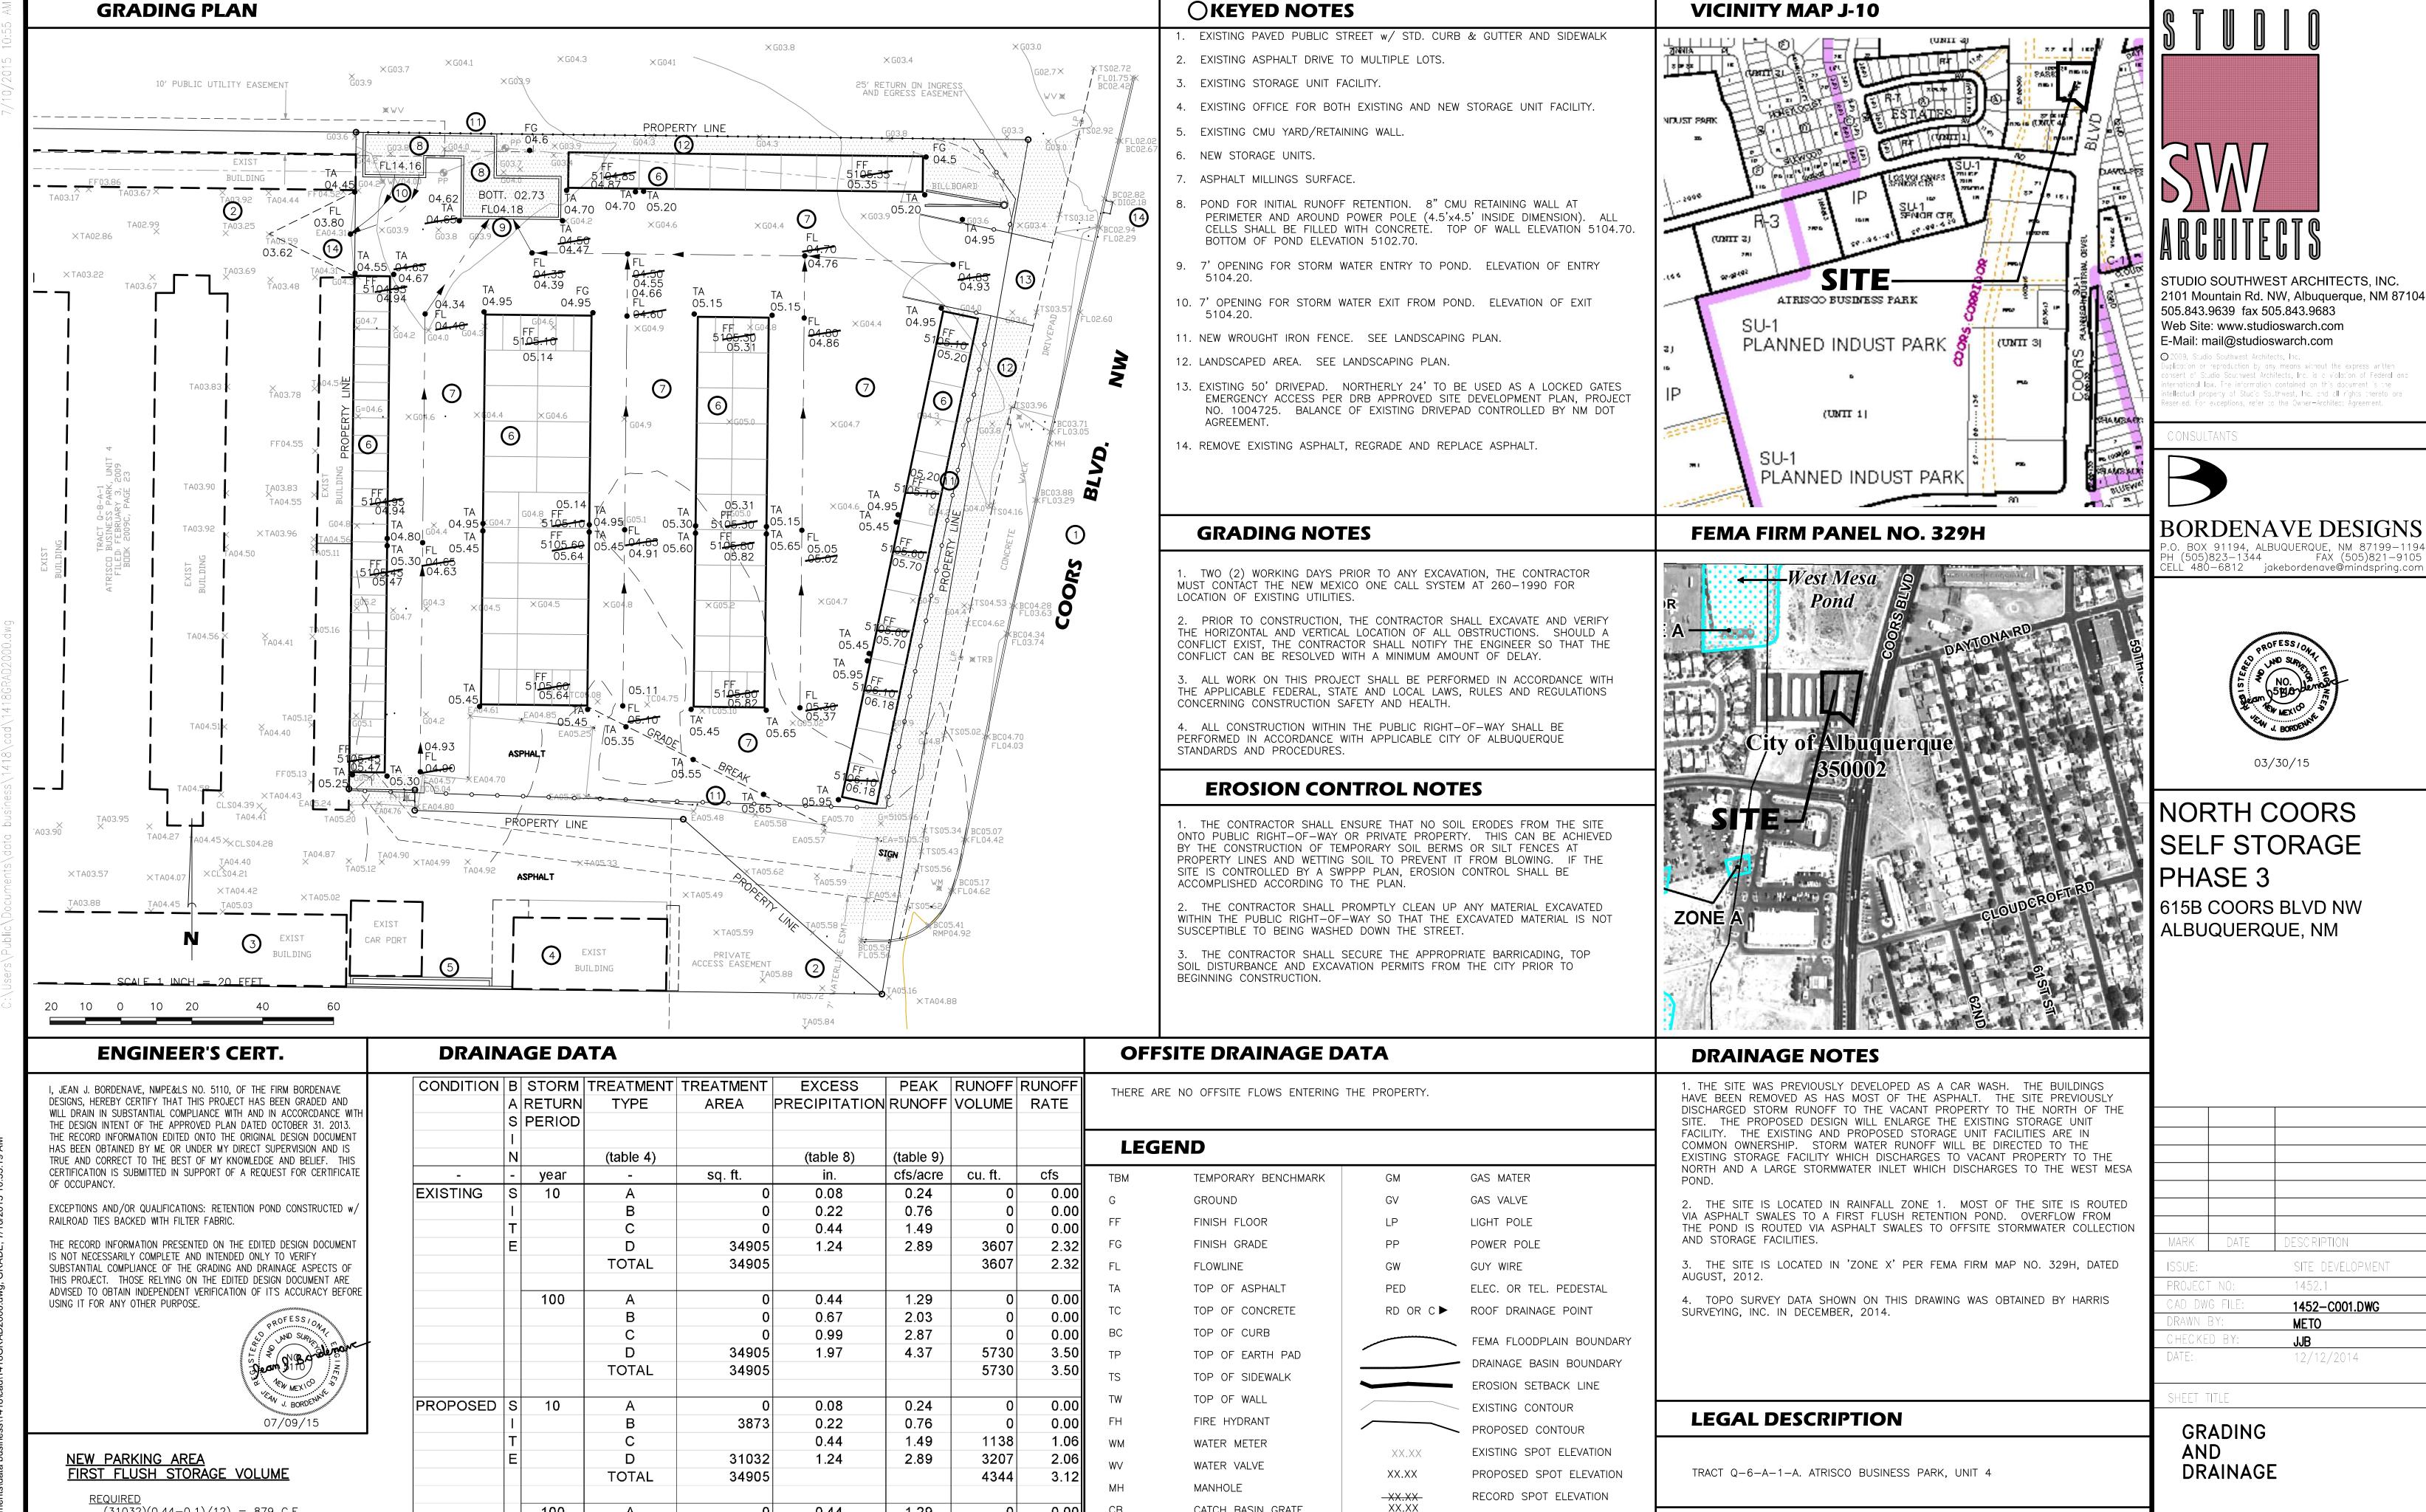

СВ

0.00

0.00

3.11

3.29

216

5094

5311

1.29

2.03

2.87

4.37

0.44

0.67

0.99

1.97

3873

31032

34905

TOTAL

CATCH BASIN GRATE

PERMANENT BENCHMARK

ELEVATION 5146.610 (NAVD 1988)

ACS 13-K10

(31032)(0.44-0.1)/12) = 879 C.F.

THEREFORE VOLUME = 1005 C.F.

DEPTH = 879/642 = 1.37 FT. MINIMUM

**PROVIDED** 

USE 18" DEPTH