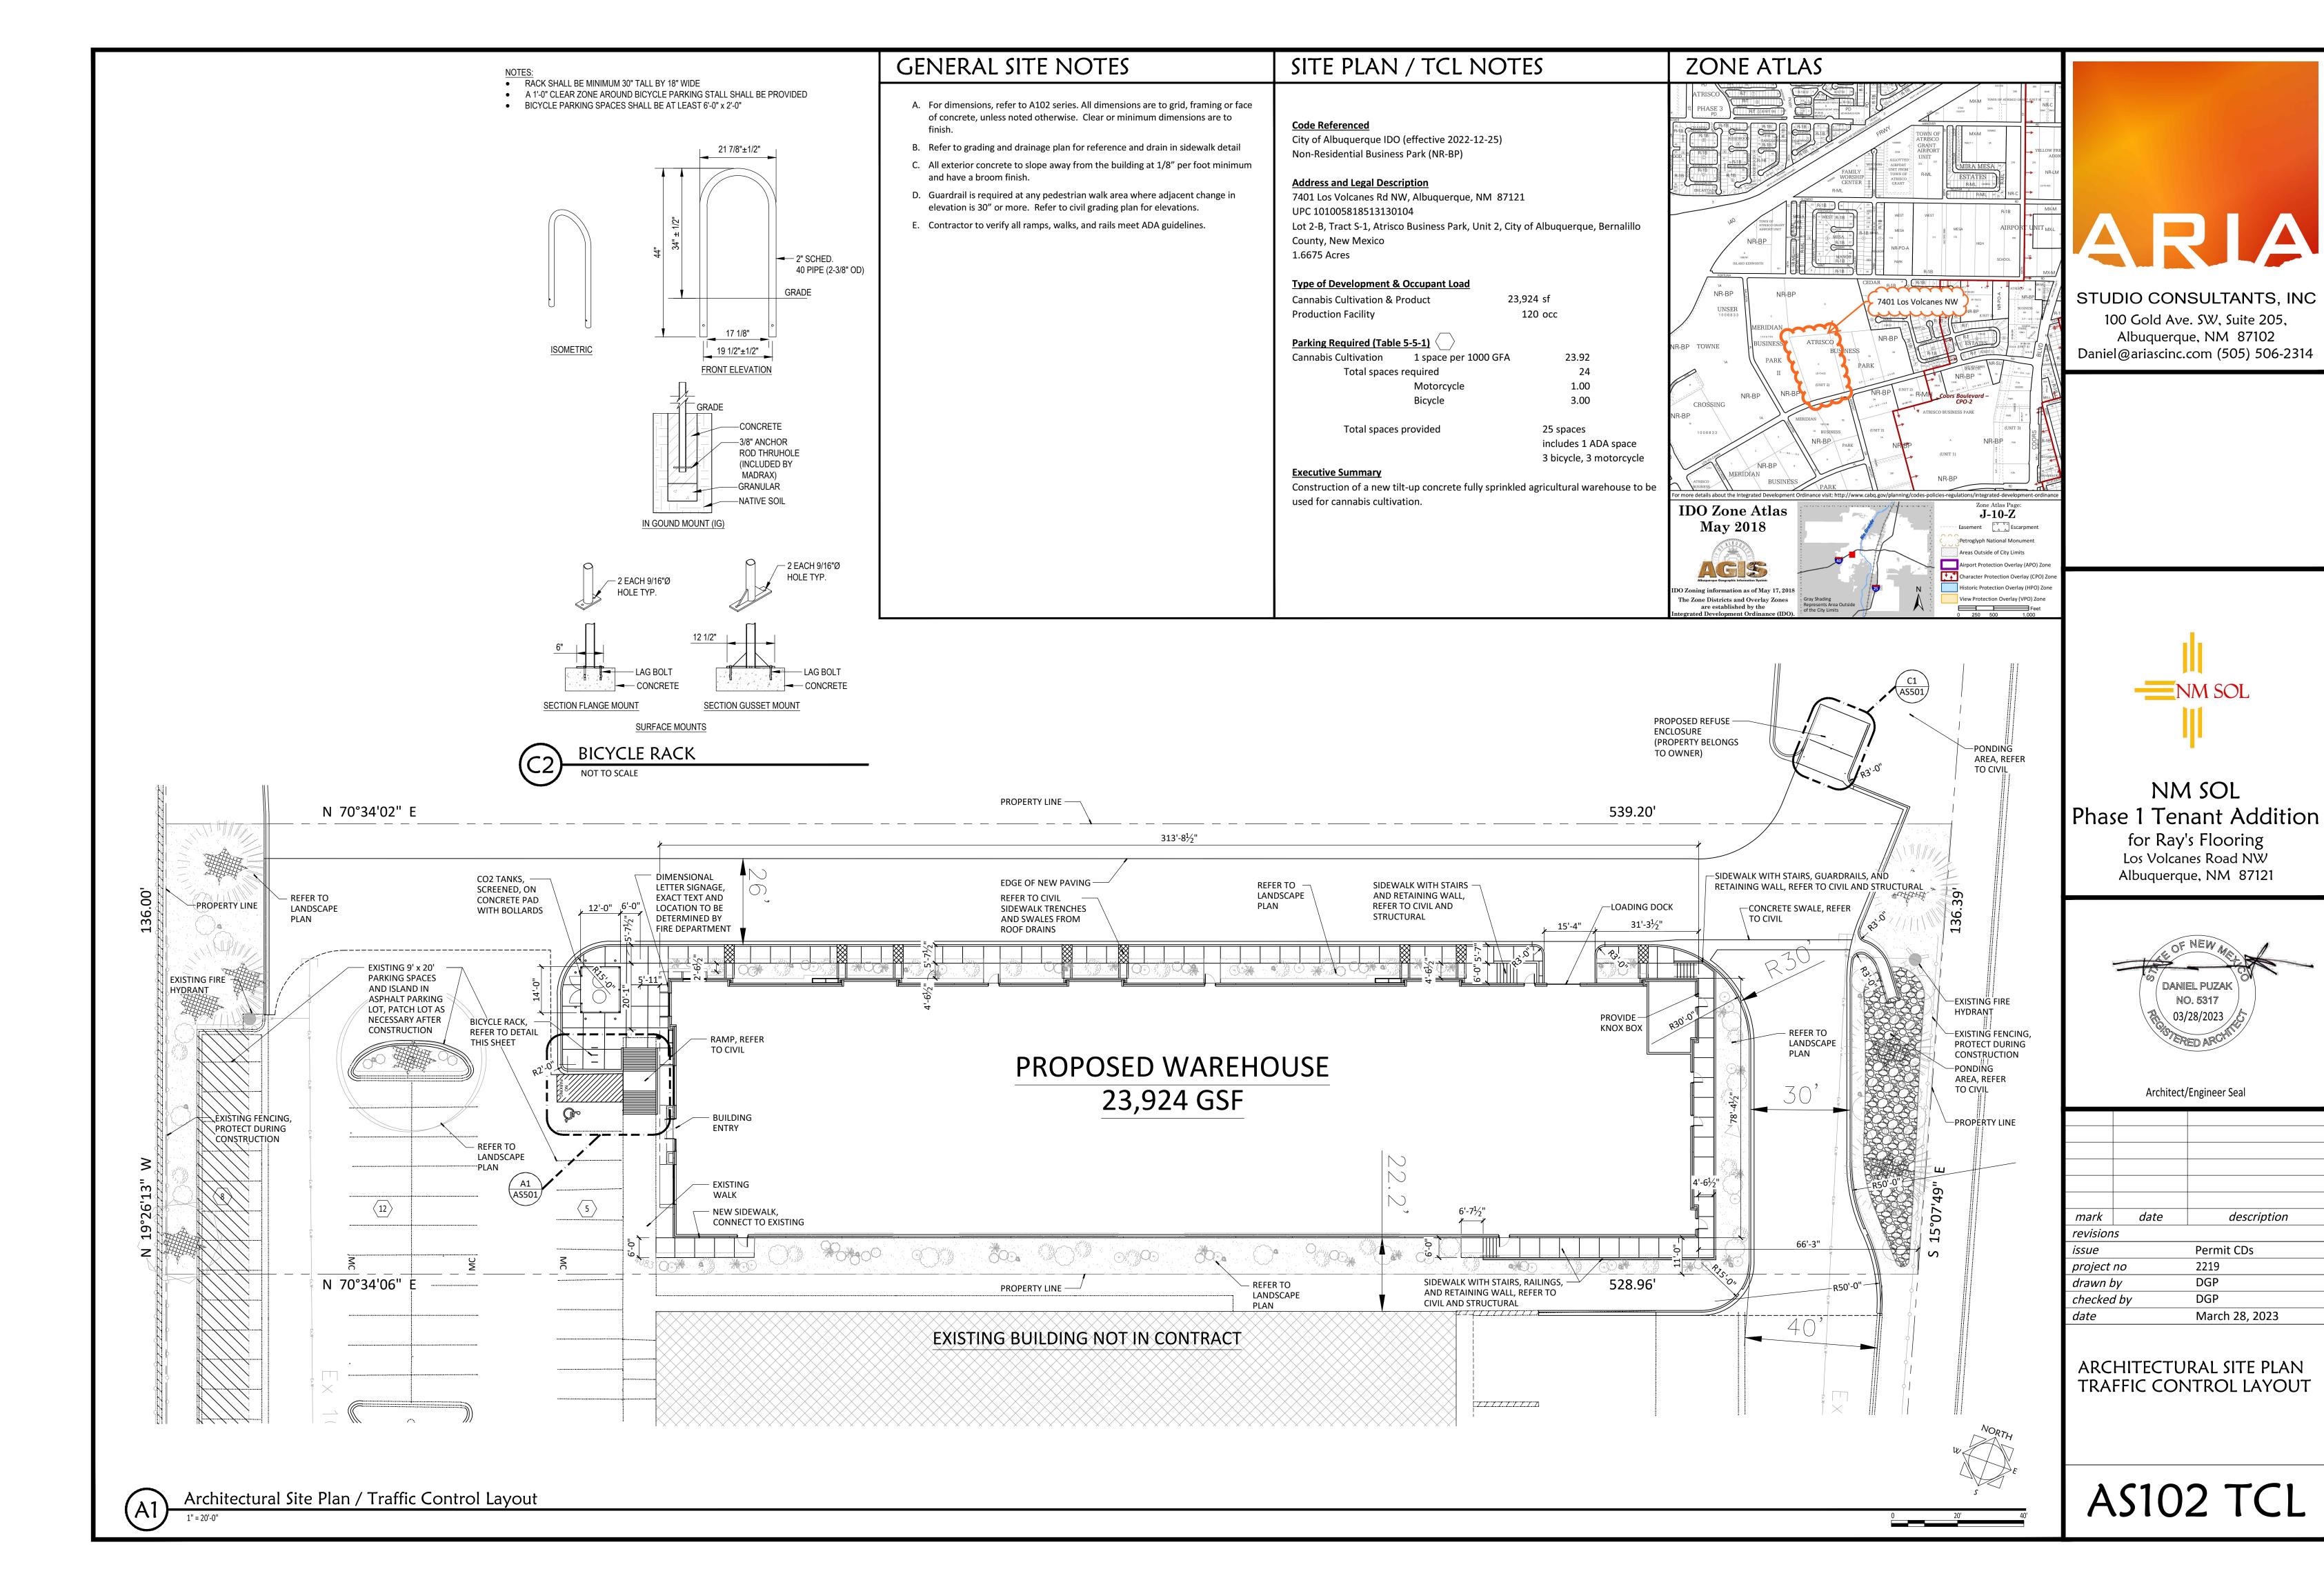

Dear Ms. West,

Based upon the information provided in your submittal received 04-11-23, the above referenced plan cannot be approved for Building Permit until the following comments are addressed:

- 1. Identify all existing access easements and rights of way width dimensions.
- 2. Is the proposed Warehouse behind or in front of the existing building? Please clarify.
- 3. Please show the site accesses on the site plan, and site accesses must be updated to the current ADA standard.
- 4. Please show the dimensions for all the proposed parking spaces.
- 5. Show all drive aisle widths and radii. Some dimensions are not shown.

|                       | Minimum Drive Aisle Width |
|-----------------------|---------------------------|
| Two Way Traffic       | 22'                       |
| Main Circulation Road | 24'                       |
| Fire Lane             | 20'                       |

NM 87103

PO Box 1293

Albuquerque

www.cabq.gov

- 6. Per the IDO, a 6 ft. wide ADA accessible pedestrian pathway is required from the public sidewalk to the building entrances. Please clearly show this pathway and provide details.
- 7. Per DPM, a 6 ft. wide ADA accessible pedestrian pathway is required from the ADA parking stall access aisles to the building entrances. Please clearly show this pathway and provide details.
- 8. ADA accessible pedestrian pathway should not be placed behind parking space or adjacent to a vehicular way. Vehicle and pedestrian/wheel chair conflicts should be avoided as much as possible.
- 9. Curbing should be installed to delineate landscape, parking, and pedestrian ways and identify points of access. Please call out detail and location of barrier curb.
- 10. Refuse vehicle maneuvering shall be contained on-site. The refuse vehicle shall not back into the public right of way.; provide a copy of refuse approval.

## CITY OF ALBUQUER

Planning Department Alan Varela, Director

Mayor Timothy M. Keller

- Please provide a copy of Fire Marshal approval.
- 12. It is not apparent what type of pavement surface is being proposed. A hard driving surface will be required as part of this proposed project for parking area and drive aisles.
- Show the clear sight triangle and add the following note to the plan: "Landscaping and signage will not interfere with clear sight requirements. Therefore, signs, walls, trees, and shrubbery between 3 and 8 feet tall (as measured from the gutter pan) will not be acceptable in the clear sight triangle.
- 14. Please specify the City Standard Drawing Number when applicable.
- Add a note stating "All broken or cracked sidewalk must be replaced with sidewalk and curb & gutter." A build note must be provided referring to the appropriate City Standard drawing.
- 16. Traffic Studies: See the Traffic Impact Study (TIS) thresholds. In general, a minimum combination of 100 Vehicles entering and exiting in the peak hour warrants a Traffic Impact Study. Visit with Traffic Engineer for determination, and fill out a TIS Form that states whether one is warranted. In some cases, a trip generation may be requested for determination (Contact Matt Grush: mgrush@cabq.gov).

PO Box 1293

17. Please provide a letter of response for all comments given.

Albuquerque

Once corrections are complete resubmit

- 1. The Traffic Circulation Layout
- 2. A Drainage Transportation Information Sheet (DTIS)

NM 87103

- 3. Send an electronic copy of your submittal to PLNDRS@cabq.gov.
- 4. The \$75 re-submittal fee.

for log in and evaluation by Transportation.

www.cabq.gov

If you have any questions, please contact me at (505) 924-3675.