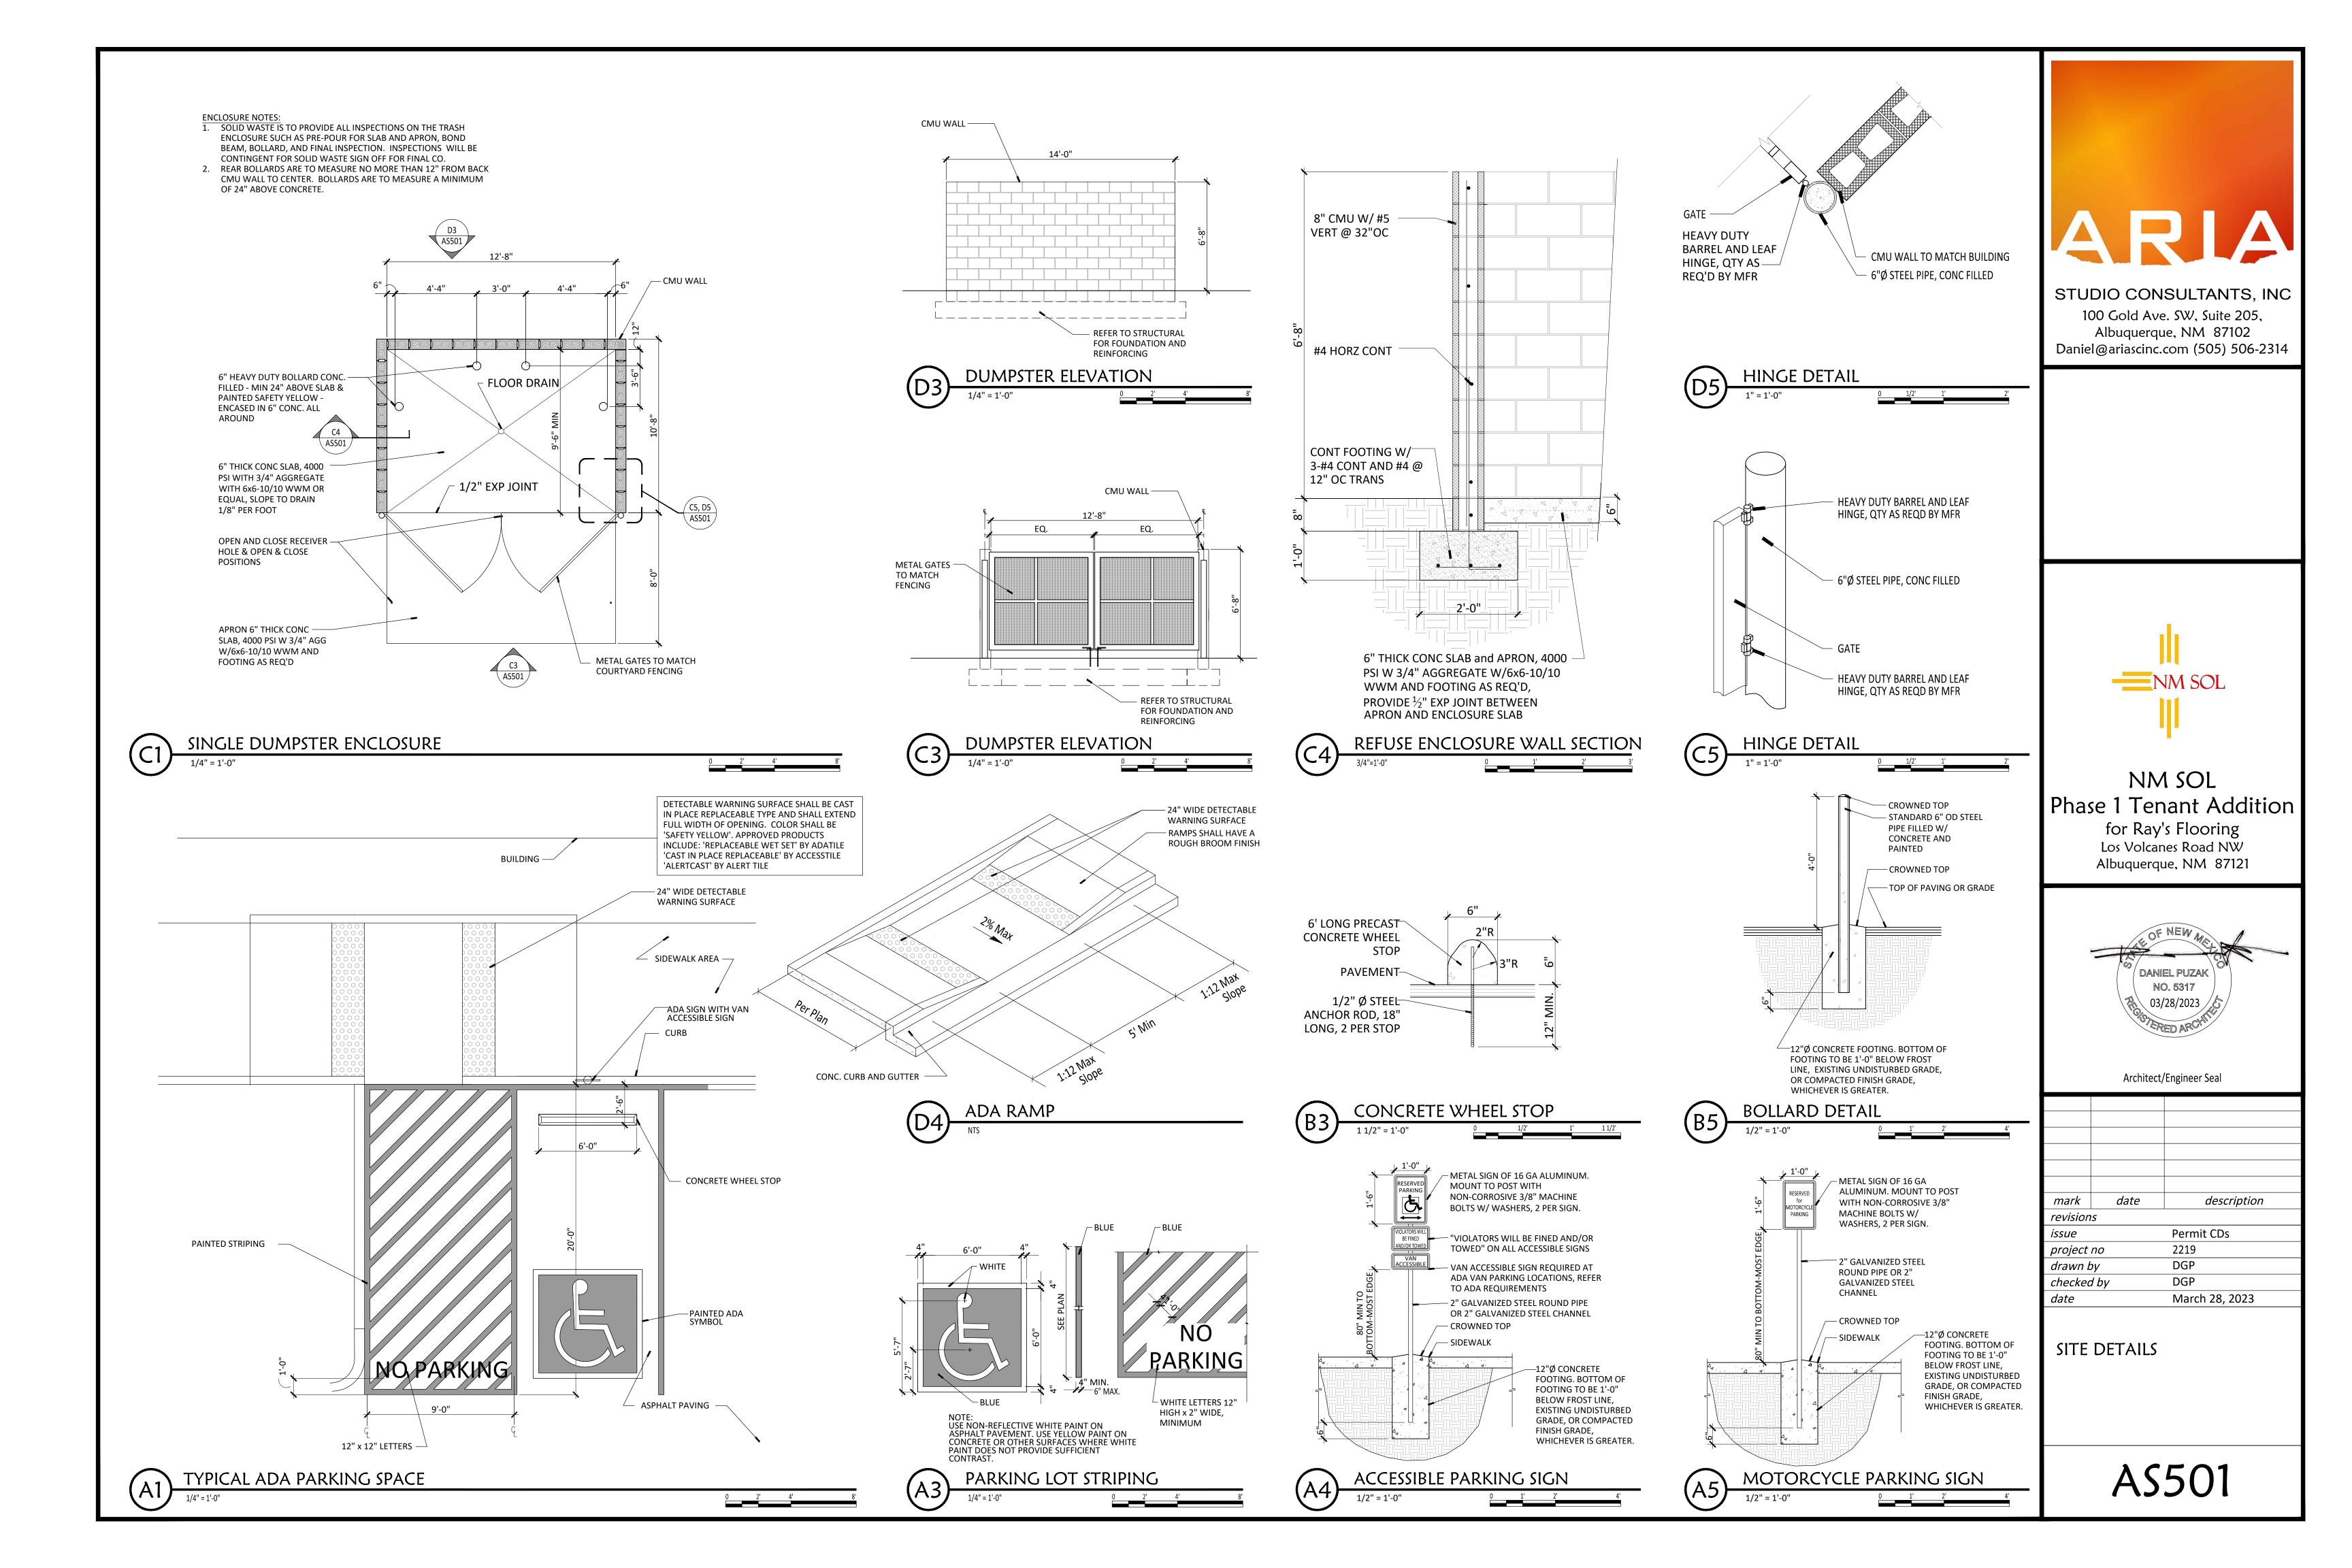

|                       | Minimum Drive Aisle Width |
|-----------------------|---------------------------|
| Two Way Traffic       | 22'                       |
| Main Circulation Road | 24'                       |
| Fire Lane             | 20'                       |