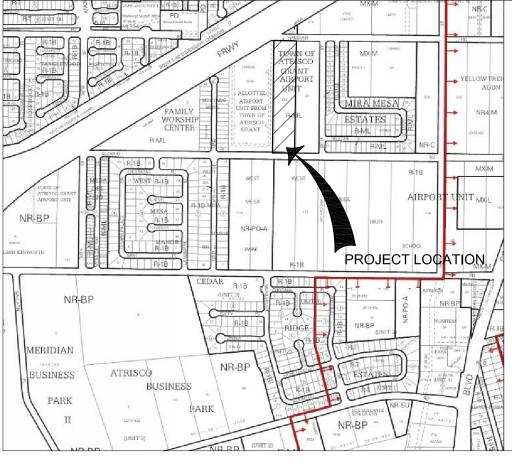

(A4)

k-17-z zone atlas page

dg

The property shown hereon is located in Zone X, areas of minimal flood hazard, according to the Flood Insurance Rate Map of Bernalillo County, New Mexico, Panel No. 35001C0327J, effective date November 4, 2016.

NOT TO SCALE

flood zone determination

(A5)

fema flood map