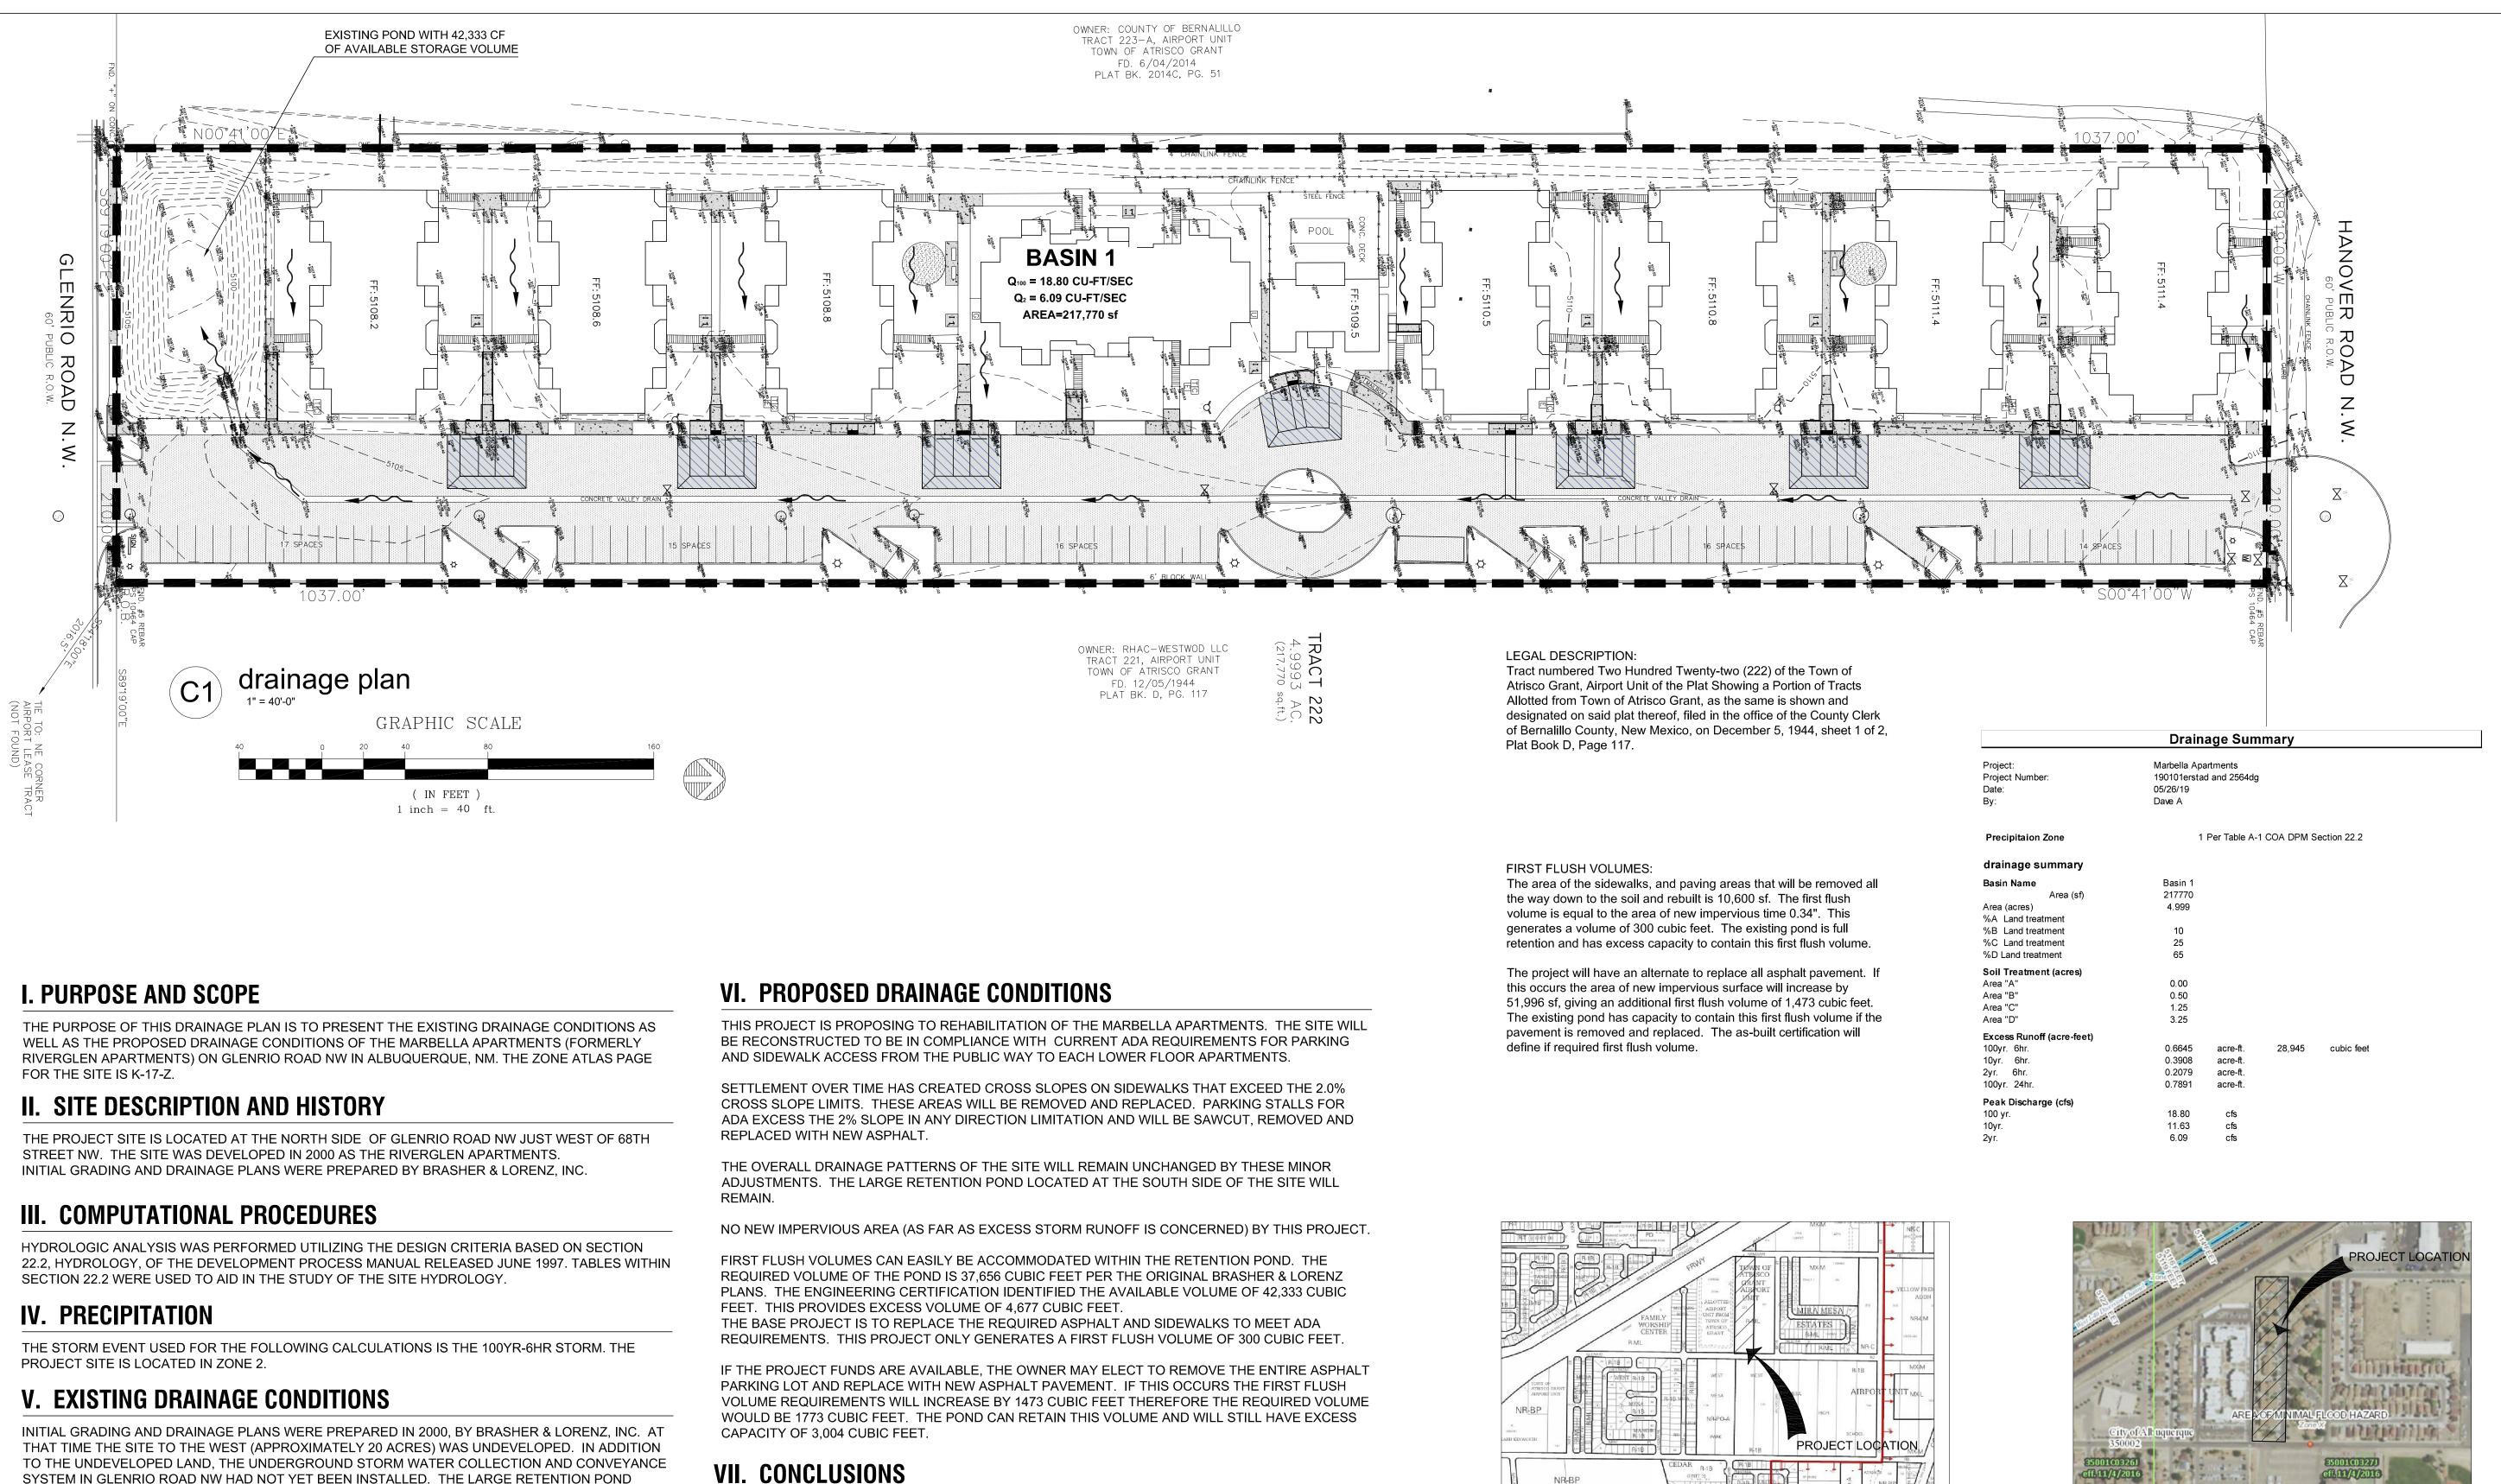

COA STAFF:

ELECTRONIC SUBMITTAL RECEIVED:

FEE PAID:

SYSTEM IN GLENRIO ROAD NW HAD NOT YET BEEN INSTALLED. THE LARGE RETENTION POND LOCATED ON THE SOUTH SIDE OF THE PROJECT SITE WAS DESIGNED TO RETAIN THE EXCESS RUNOFF FROM THE OFFSITE BASIN AS WELL AS THE INCREASE IN THE STORM RUNOFF CREATED BY THE NEW APARTMENT COMPLEX.

THE SITE GENERALLY DRAINS FROM NORTH TO SOUTH WITHIN THE EXISTING DRIVELANE. THE DRIVELANE CONTAINS A VALLEY GUTTER THAT COLLECTS AND DIRECTS ALL ON-SITE RUNOFF TOWARD THE LARGE RETENTION BASIN AT THE SOUTH OF THE SITE.

THE SITE CONTAINS ACRES AND GENERATES A PEAK FLOW RATE OF XXX CFS DURING HTE 100 YEAR, 6 HOUR EVENT. THE EXCESS RUNOFF VOLUME FROM THAT DESIGN STORM IS XXXXX CF. PER THE ENGINEERS CERTIFICATION THE PROVIDED POND VOLUME IS 42,333 CUBIC FEET, EXCEEDING THE REQUIRED OF 37,625 CF.

SINCE THE CONSTRUCTION OF THIS PROJECT THE SITE TO THE WEST HAS BEEN DEVELOPED, AS WELL AS THE UNDERGROUND STORM WATER COLLECTION AND CONVEYANCE SYSTEM WITHIN GLENRIO ROAD NW. THIS REMOVED THE PONDING VOLUME FOR THE OFF-SITE 20 ACRE SITE.

THE EXISTING SITE CONTAINS A LARGE ON-SITE PONDING AREA. THE PROPOSED SIDEWALK AND ASPHALT REPLACEMENT PROJECT WILL NOT INCREASE THE REQUIRED PONDING VOLUME OR PEAK FLOW RATE FOR THE 100 YEAR, 6 HOUR DESIGN STORM. FIRST FLUSH VOLUMES THAT ARE REQUIRED FOR AREAS OF THE SITE THAT ARE EXCAVATED DOWN TO SOIL AND REBUILT CAN EASILY BE CONTAINED WITHIN THE EXISTING PONDING AREA. THE REHABILITATION PROJECT WILL HAVE NO AFFECT ON DOWNSTREAM PROPERTIES OR DRAINAGE SYSTEMS.