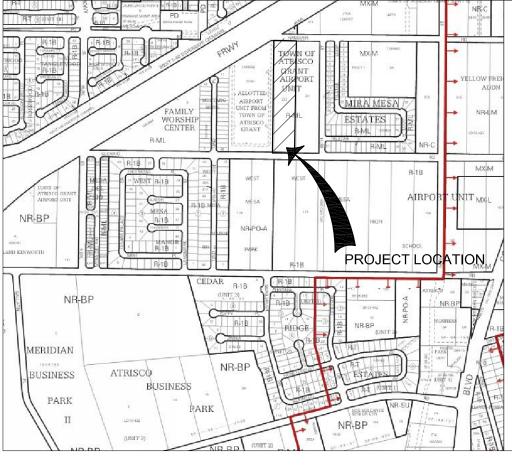

(A4)

k-17-z zone atlas page

dg

The property shown hereon is located in Zone X, areas of minimal flood hazard, according to the Flood Insurance Rate Map of Bernalillo County, New Mexico, Panel No. 35001C0327J, effective date November 4, 2016.