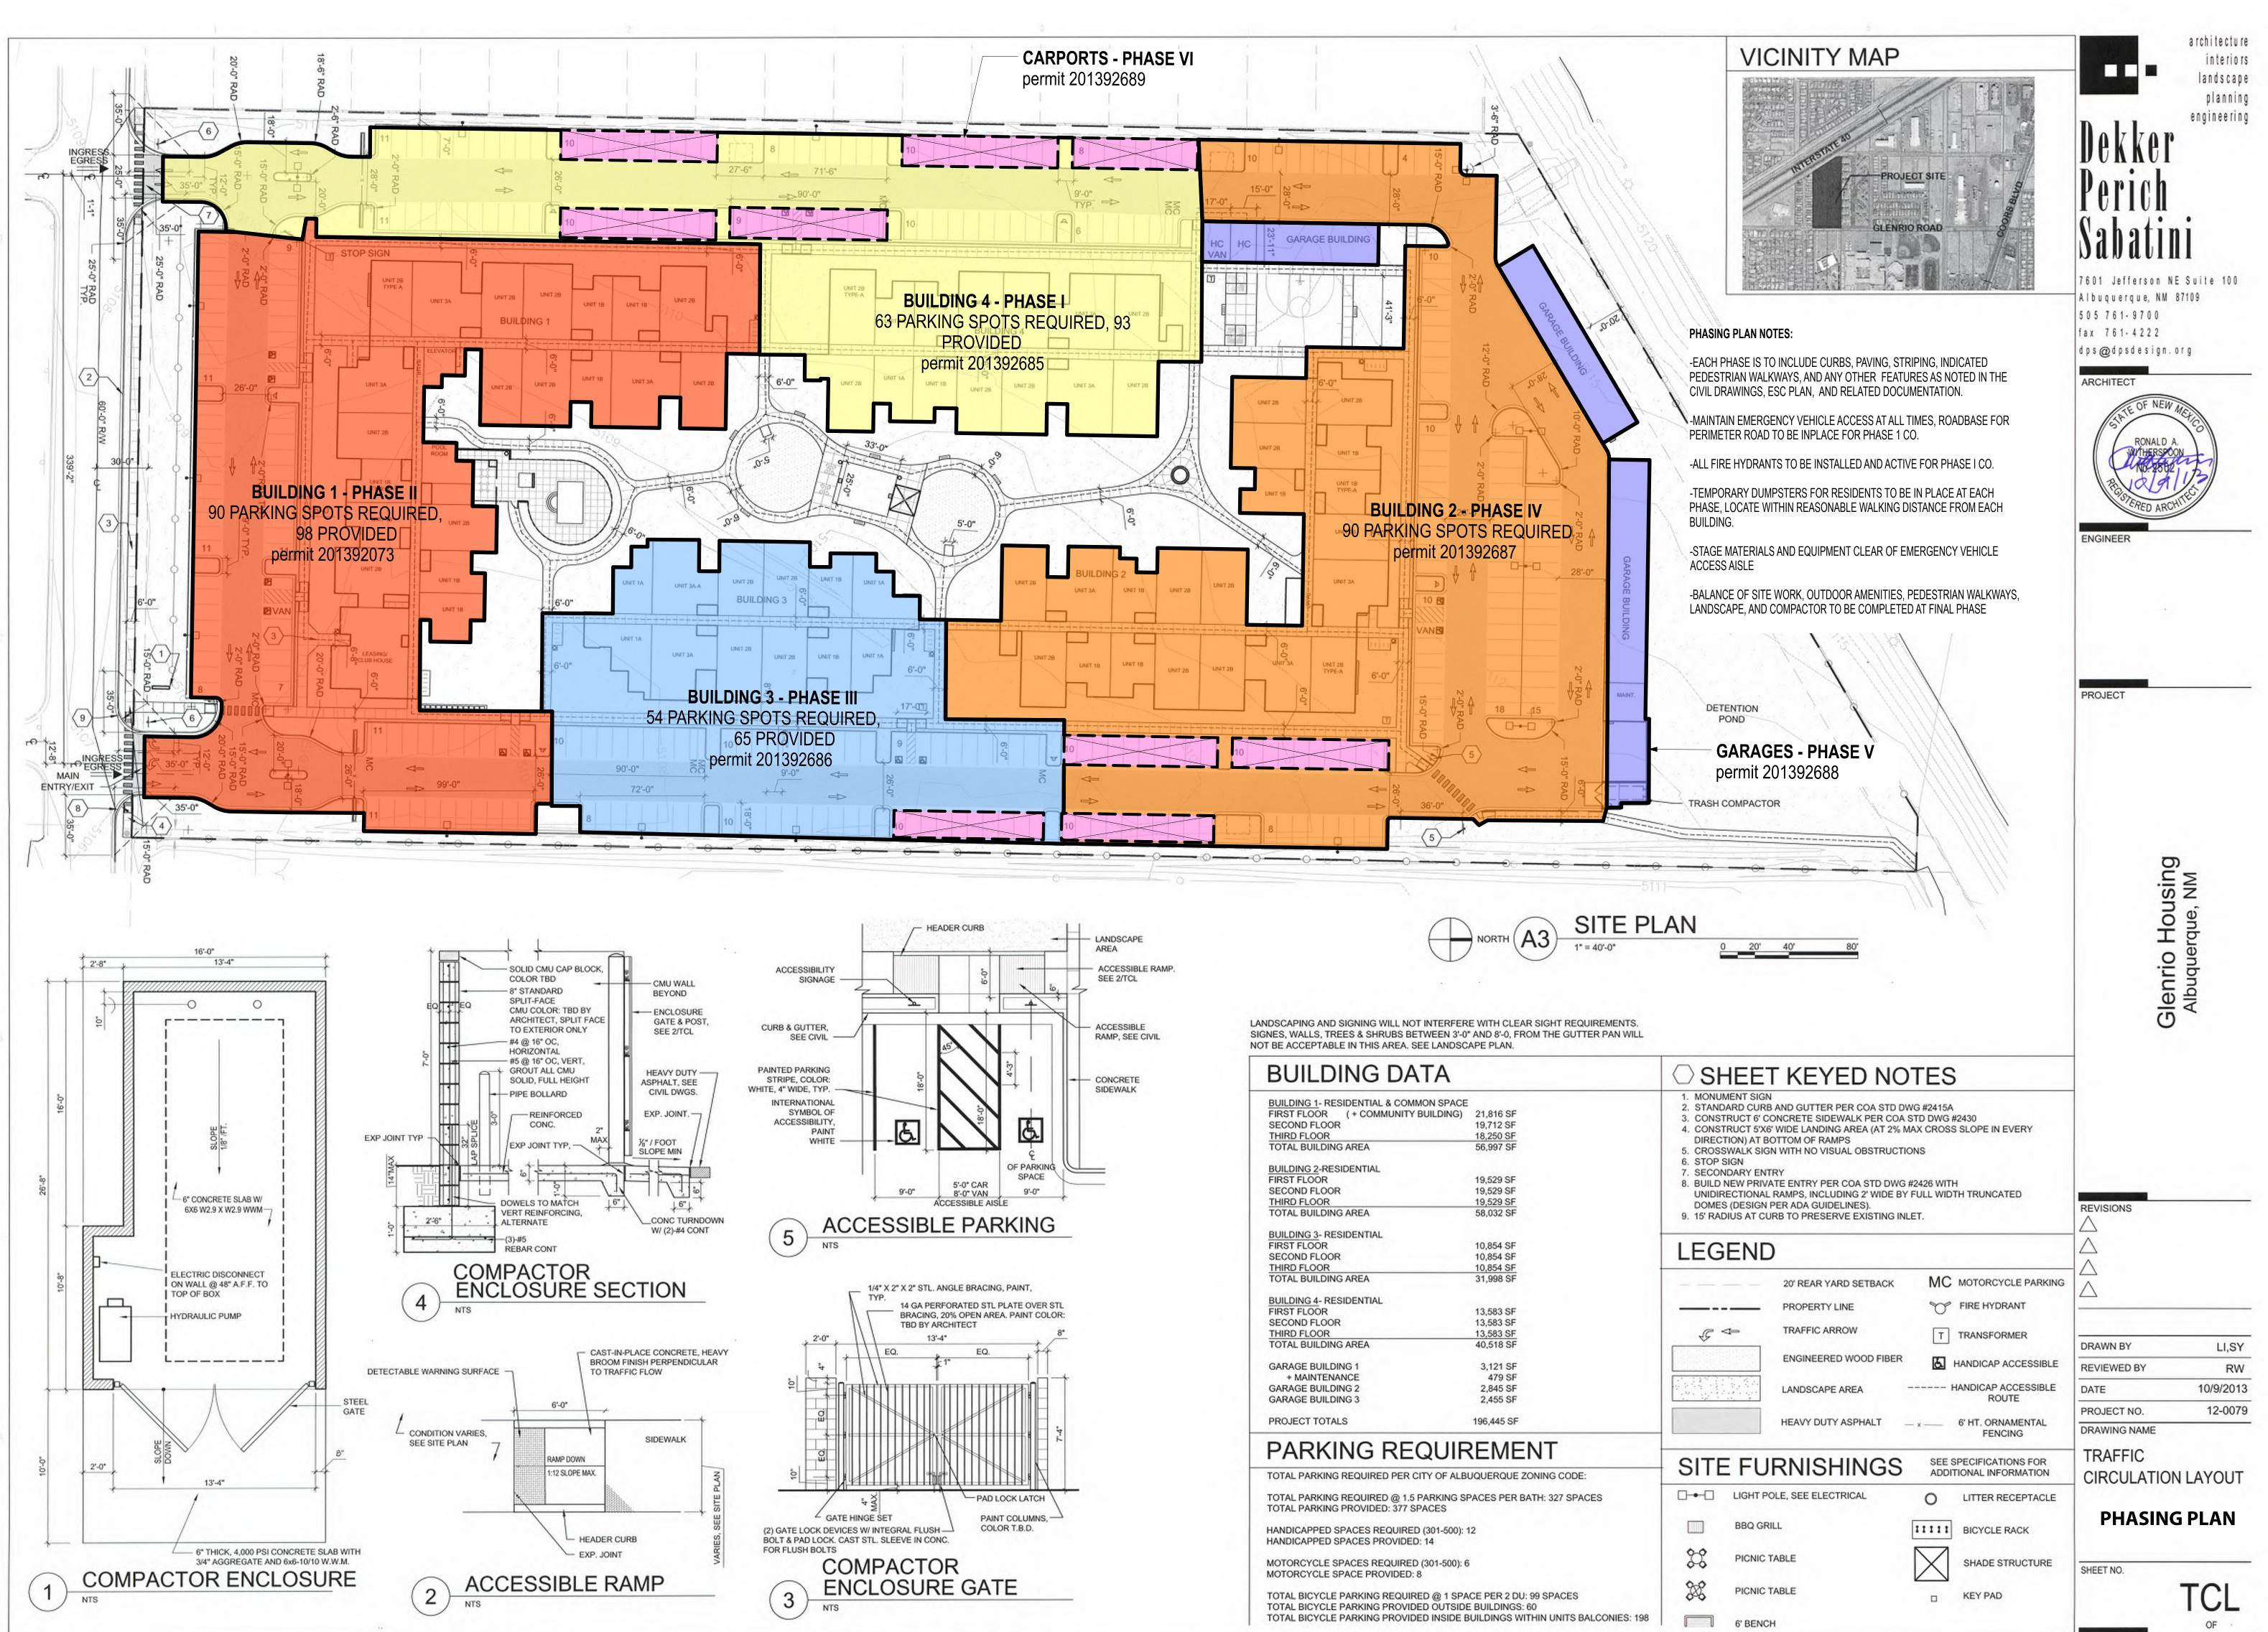

| BUILDING 1- RESIDENTIAL & COMMON SPACE | -          |
|----------------------------------------|------------|
| FIRST FLOOR (+ COMMUNITY BUILDING)     | 21,816 SF  |
| SECOND FLOOR                           | 19,712 SF  |
| THIRD FLOOR                            | 18,250 SF  |
| TOTAL BUILDING AREA                    | 56,997 SF  |
| BUILDING 2-RESIDENTIAL                 |            |
| FIRST FLOOR                            | 19,529 SF  |
| SECOND FLOOR                           | 19,529 SF  |
| THIRD FLOOR                            | 19,529 SF  |
| TOTAL BUILDING AREA                    | 58,032 SF  |
| BUILDING 3- RESIDENTIAL                |            |
| FIRST FLOOR                            | 10,854 SF  |
| SECOND FLOOR                           | 10,854 SF  |
| THIRD FLOOR                            | 10,854 SF  |
| TOTAL BUILDING AREA                    | 31,998 SF  |
| BUILDING 4- RESIDENTIAL                |            |
| FIRST FLOOR                            | 13,583 SF  |
| SECOND FLOOR                           | 13,583 SF  |
| THIRD FLOOR                            | 13,583 SF  |
| TOTAL BUILDING AREA                    | 40,518 SF  |
| GARAGE BUILDING 1                      | 3,121 SF   |
| + MAINTENANCE                          | 479 SF     |
| GARAGE BUILDING 2                      | 2,845 SF   |
| GARAGE BUILDING 3                      | 2,455 SF   |
| PROJECT TOTALS                         | 196,445 SF |