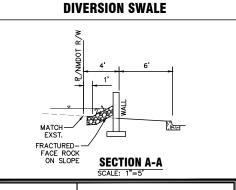

# **NOTES:** LEGAL DESCRIPTION: TRACT 185-A AND A PORTION OF TRACTS 182 THRU 184 TOWN OF ATRISCO GRANT AIRPORT UNIT, CITY OF ALBUQUERQUE, BERNALILLO COUNTY, NEW MEXICO PER THE WEST MESA DIVERSION PROJECT, OFFSITE FLOWS FROM NMDOT RIGHT-OF-WAY SHALL BE DIVERTED TO THE 2-48" CMP CULVERTS AT THE NORTHWEST CORNER OF THE SITE. SEE DRAINAGE MAP THIS SHEET FROM THE WEST MESA DIVERSION PROJECT DRAINAGE ANALYSIS BY SMITH ENGINEERING CO., MAY 1997. THE PORTION OF THE OFFSITE BASIN CONTRIBUTING TO THE SURFACE FLOW ADJACENT TO THE SITE IS SHOWN ON THE NMDOT BASIN MAP BELOW. SITE AREA: 8.86 ACRES FLOOD ZONE: PER FEMA MAP 35001C0326H, THE SITE FALLS WITHIN FLOODZONE X DESIGNATED AS AREAS OUTSIDE THE 0.2-PERCENT-ANNUAL-CHANCE FLOODPLAIN THERE IS A DEFINED DRAINAGE PATH SOUTH OF THE SITE. THIS DRAINAGE PATH ENDS AT THE SOUTH END OF THE SITE, AND FLOWS ENTER THE PROPERTY. A SWALE WILL BE GRADED ALONG THE WEST PROPERTY LINE TO DIRECT THE OFFSITE FLOWS TO THE EXISTING DRAINAGE SWALE IN THE NMOOT EASEMENT AT THE NORTHWEST CORNER OF THE SITE. NMOOT DID NOT APPROVE GRADING WITHIN THE NMOOT RIGHT—OF—WAY. CONTOURS: BERNALILLO COUNTY CONTOURS, 2' INTERVAL 1=20.1 CES **NMDOT BASIN 2** Q= 20.1 CFS INTERSTATE 40 WINDOT BASIN 1 Q= 36.9 CFS? BLVD.