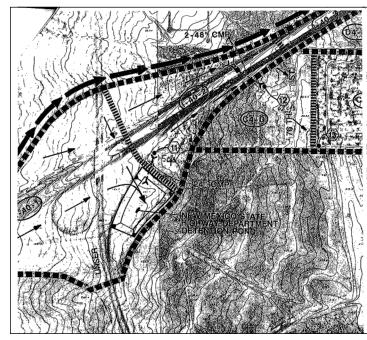

# **NOTES:** LEGAL DESCRIPTION: TRACT 185-A AND A PORTION OF TRACTS 182 THRU 184 TOWN OF ATRISCO GRANT AIRPORT UNIT, CITY OF ALBUQUERQUE, BERNALILLO COUNTY, NEW MEXICO PER THE WEST MESA DIVERSION PROJECT, OFFSITE FLOWS FROM NMDOT RIGHT-OF-WAY SHALL BE DIVERTED TO THE 2-48" CMP CULVERTS AT THE NORTHWEST CORNER OF THE SITE. SEE DRAINAGE MAP THIS SHEET FROM THE WEST MESA DIVERSION PROJECT DRAINAGE ANALYSIS BY SMITH ENGINEERING CO., MAY 1997. THE PORTION OF THE OFFSITE BASIN CONTRIBUTING TO THE SURFACE FLOW ADJACENT TO THE SITE IS SHOWN ON THE NMDOT BASIN MAP BELOW. SITE AREA: 8.86 ACRES FLOOD ZONE: PER FEMA MAP 35001C0326H, THE SITE FALLS WITHIN FLOODZONE X DESIGNATED AS AREAS OUTSIDE THE 0.2-PERCENT-ANNUAL-CHANCE FLOODPLAIN THERE IS A DEFINED DRAINAGE PATH SOUTH OF THE SITE. THIS DRAINAGE PATH ENDS AT THE SOUTH END OF THE SITE, AND FLOWS ENTER THE PROPERTY. A SWALE WILL BE GRADED ALONG THE WEST PROPERTY LINE TO DIRECT THE OFFSITE FLOWS TO THE EXISTING DRAINAGE SWALE IN THE NMOOT EASEMENT AT THE NORTHWEST CORNER OF THE SITE. NMOOT DID NOT APPROVE GRADING WITHIN THE NMOOT RIGHT—OF—WAY. CONTOURS: BERNALILLO COUNTY CONTOURS, 2' INTERVAL 1=20.1 CES **NMDOT BASIN 2** Q= 20.1 CFS INTERSTATE 40 WINDOT BASIN 1 Q= 36.9 CFS? BLVD.

UNSER

**NMDOT DRNG EASEMENT** 

0=41.9 CFS

PROPOSED

**by III U** 

FORTUNA RD

Prainage Easement Filed 05/07/96 in Book 96-12, Page 9864 Scaled I\_040-3(28)148 and as shown on ALTA Survey by Will Plottner, NMPS 14271, dated December, 2007.

oximate location of NMSHD Approximate location of NMSHD Drainage Easement Filed 05/07/96 in Book 96-12, Page 9867 Scaled from NMSHC R/W Map Prolect I\_040-3/28)148 and as shown on ALTA Survey by Will Plottner.

NMPS 14271, dated December, 2007.

## DRAINAGE MAP FROM WEST MESA DIVERSION PROJECT DRAINAGE ANALYSIS BY SMITH ENGINEERING CO., MAY 1997

### **OFFSITE NMDOT DRAINAGE BASIN**

| Date:     | No. | Revision: | Date: | Job No. |
|-----------|-----|-----------|-------|---------|
| 4/5/13    |     |           |       |         |
| Drawn By: |     |           |       | l       |
| ANW       |     |           |       | PAGE    |
|           |     |           |       |         |
| Ckd By:   |     |           |       | SH. OF  |
|           |     |           |       | an. ∪−  |

EXISTING

DRAINAGE PATH