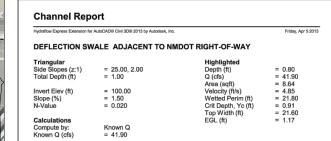

# **NOTES:** LEGAL DESCRIPTION: TRACT 185-A AND A PORTION OF TRACTS 182 THRU 184 TOWN OF ATRISCO GRANT AIRPORT UNIT, CITY OF ALBUQUERQUE, BERNALILLO COUNTY, NEW MEXICO PER THE WEST MESA DIVERSION PROJECT, OFFSITE FLOWS FROM NMDOT RIGHT-OF-WAY SHALL BE DIVERTED TO THE 2-48" CMP CULVERTS AT THE NORTHWEST CORNER OF THE SITE. SEE DRAINAGE MAP THIS SHEET FROM THE WEST MESA DIVERSION PROJECT DRAINAGE ANALYSIS BY SMITH ENGINEERING CO., MAY 1997. THE PORTION OF THE OFFSITE BASIN CONTRIBUTING TO THE SURFACE FLOW ADJACENT TO THE SITE IS SHOWN ON THE NMDOT BASIN MAP BELOW. SITE AREA: 8.86 ACRES FLOOD ZONE: PER FEMA MAP 35001C0326H, THE SITE FALLS WITHIN FLOODZONE X DESIGNATED AS AREAS OUTSIDE THE 0.2-PERCENT-ANNUAL-CHANCE FLOODPLAIN THERE IS A DEFINED DRAINAGE PATH SOUTH OF THE SITE. THIS DRAINAGE PATH ENDS AT THE SOUTH END OF THE SITE, AND FLOWS ENTER THE PROPERTY. A SWALE WILL BE GRADED ALONG THE WEST PROPERTY LINE TO DIRECT THE OFFSITE FLOWS TO THE EXISTING DRAINAGE SWALE IN THE NMOOT EASEMENT AT THE NORTHWEST CORNER OF THE SITE. NMOOT DID NOT APPROVE GRADING WITHIN THE NMOOT RIGHT—OF—WAY. CONTOURS: BERNALILLO COUNTY CONTOURS, 2' INTERVAL 1=20.1 CES **NMDOT BASIN 2** Q= 20.1 CFS INTERSTATE 40 WINDOT BASIN 1 Q= 36.9 CFS? BLVD.