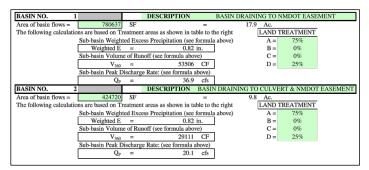

### DRAINAGE CALCULATIONS FOR OFFSITE NMDOT BASINS

LAND TREATMENTS FROM WEST MESA DIVERSION PROJECT DRAINAGE ANALYIS

Reach (ft)

# **NOTES:** LEGAL DESCRIPTION: TRACT 185-A AND A PORTION OF TRACTS 182 THRU 184 TOWN OF ATRISCO GRANT AIRPORT UNIT, CITY OF ALBUQUERQUE, BERNALILLO COUNTY, NEW MEXICO PER THE WEST MESA DIVERSION PROJECT, OFFSITE FLOWS FROM NMDOT RIGHT-OF-WAY SHALL BE DIVERTED TO THE 2-48" CMP CULVERTS AT THE NORTHWEST CORNER OF THE SITE. SEE DRAINAGE MAP THIS SHEET FROM THE WEST MESA DIVERSION PROJECT DRAINAGE ANALYSIS BY SMITH ENGINEERING CO., MAY 1997. THE PORTION OF THE OFFSITE BASIN CONTRIBUTING TO THE SURFACE FLOW ADJACENT TO THE SITE IS SHOWN ON THE NMDOT BASIN MAP BELOW. SITE AREA: 8.86 ACRES FLOOD ZONE: PER FEMA MAP 35001C0326H, THE SITE FALLS WITHIN FLOODZONE X DESIGNATED AS AREAS OUTSIDE THE 0.2-PERCENT-ANNUAL-CHANCE FLOODPLAIN THERE IS A DEFINED DRAINAGE PATH SOUTH OF THE SITE. THIS DRAINAGE PATH ENDS AT THE SOUTH END OF THE SITE, AND FLOWS ENTER THE PROPERTY. A SWALE WILL BE GRADED ALONG THE WEST PROPERTY LINE TO DIRECT THE OFFSITE FLOWS TO THE EXISTING DRAINAGE SWALE IN THE NMOOT EASEMENT AT THE NORTHWEST CORNER OF THE SITE. NMOOT DID NOT APPROVE GRADING WITHIN THE NMOOT RIGHT—OF—WAY. CONTOURS: BERNALILLO COUNTY CONTOURS, 2' INTERVAL 1=20.1 CES **NMDOT BASIN 2** Q= 20.1 CFS INTERSTATE 40 WINDOT BASIN 1 Q= 36.9 CFS? BLVD.