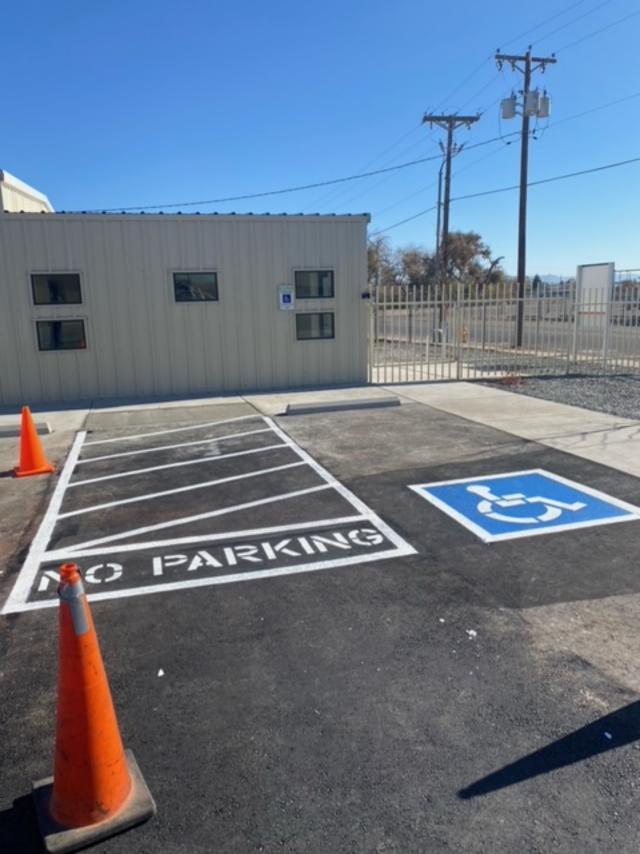

Indicated in blue on the original TCL are as-built conditions that vary from the original design document. These are described below.

- 1. Precast concrete parking bumpers were added at the head of the 7 parking spaces to accommodate a flush transition from asphalt parking area to concrete sidewalk.
- 2. 5 parking spaces are 1" wider than plan, overhead door access aisle is 5" narrower than plan.
- 3. Flush transition between HC parking access aisle and sidewalk in lieu of recessed sidewalk ramp transition.
- 4. Entry drive directional arrows are part of previous site development phase. Not in this project.