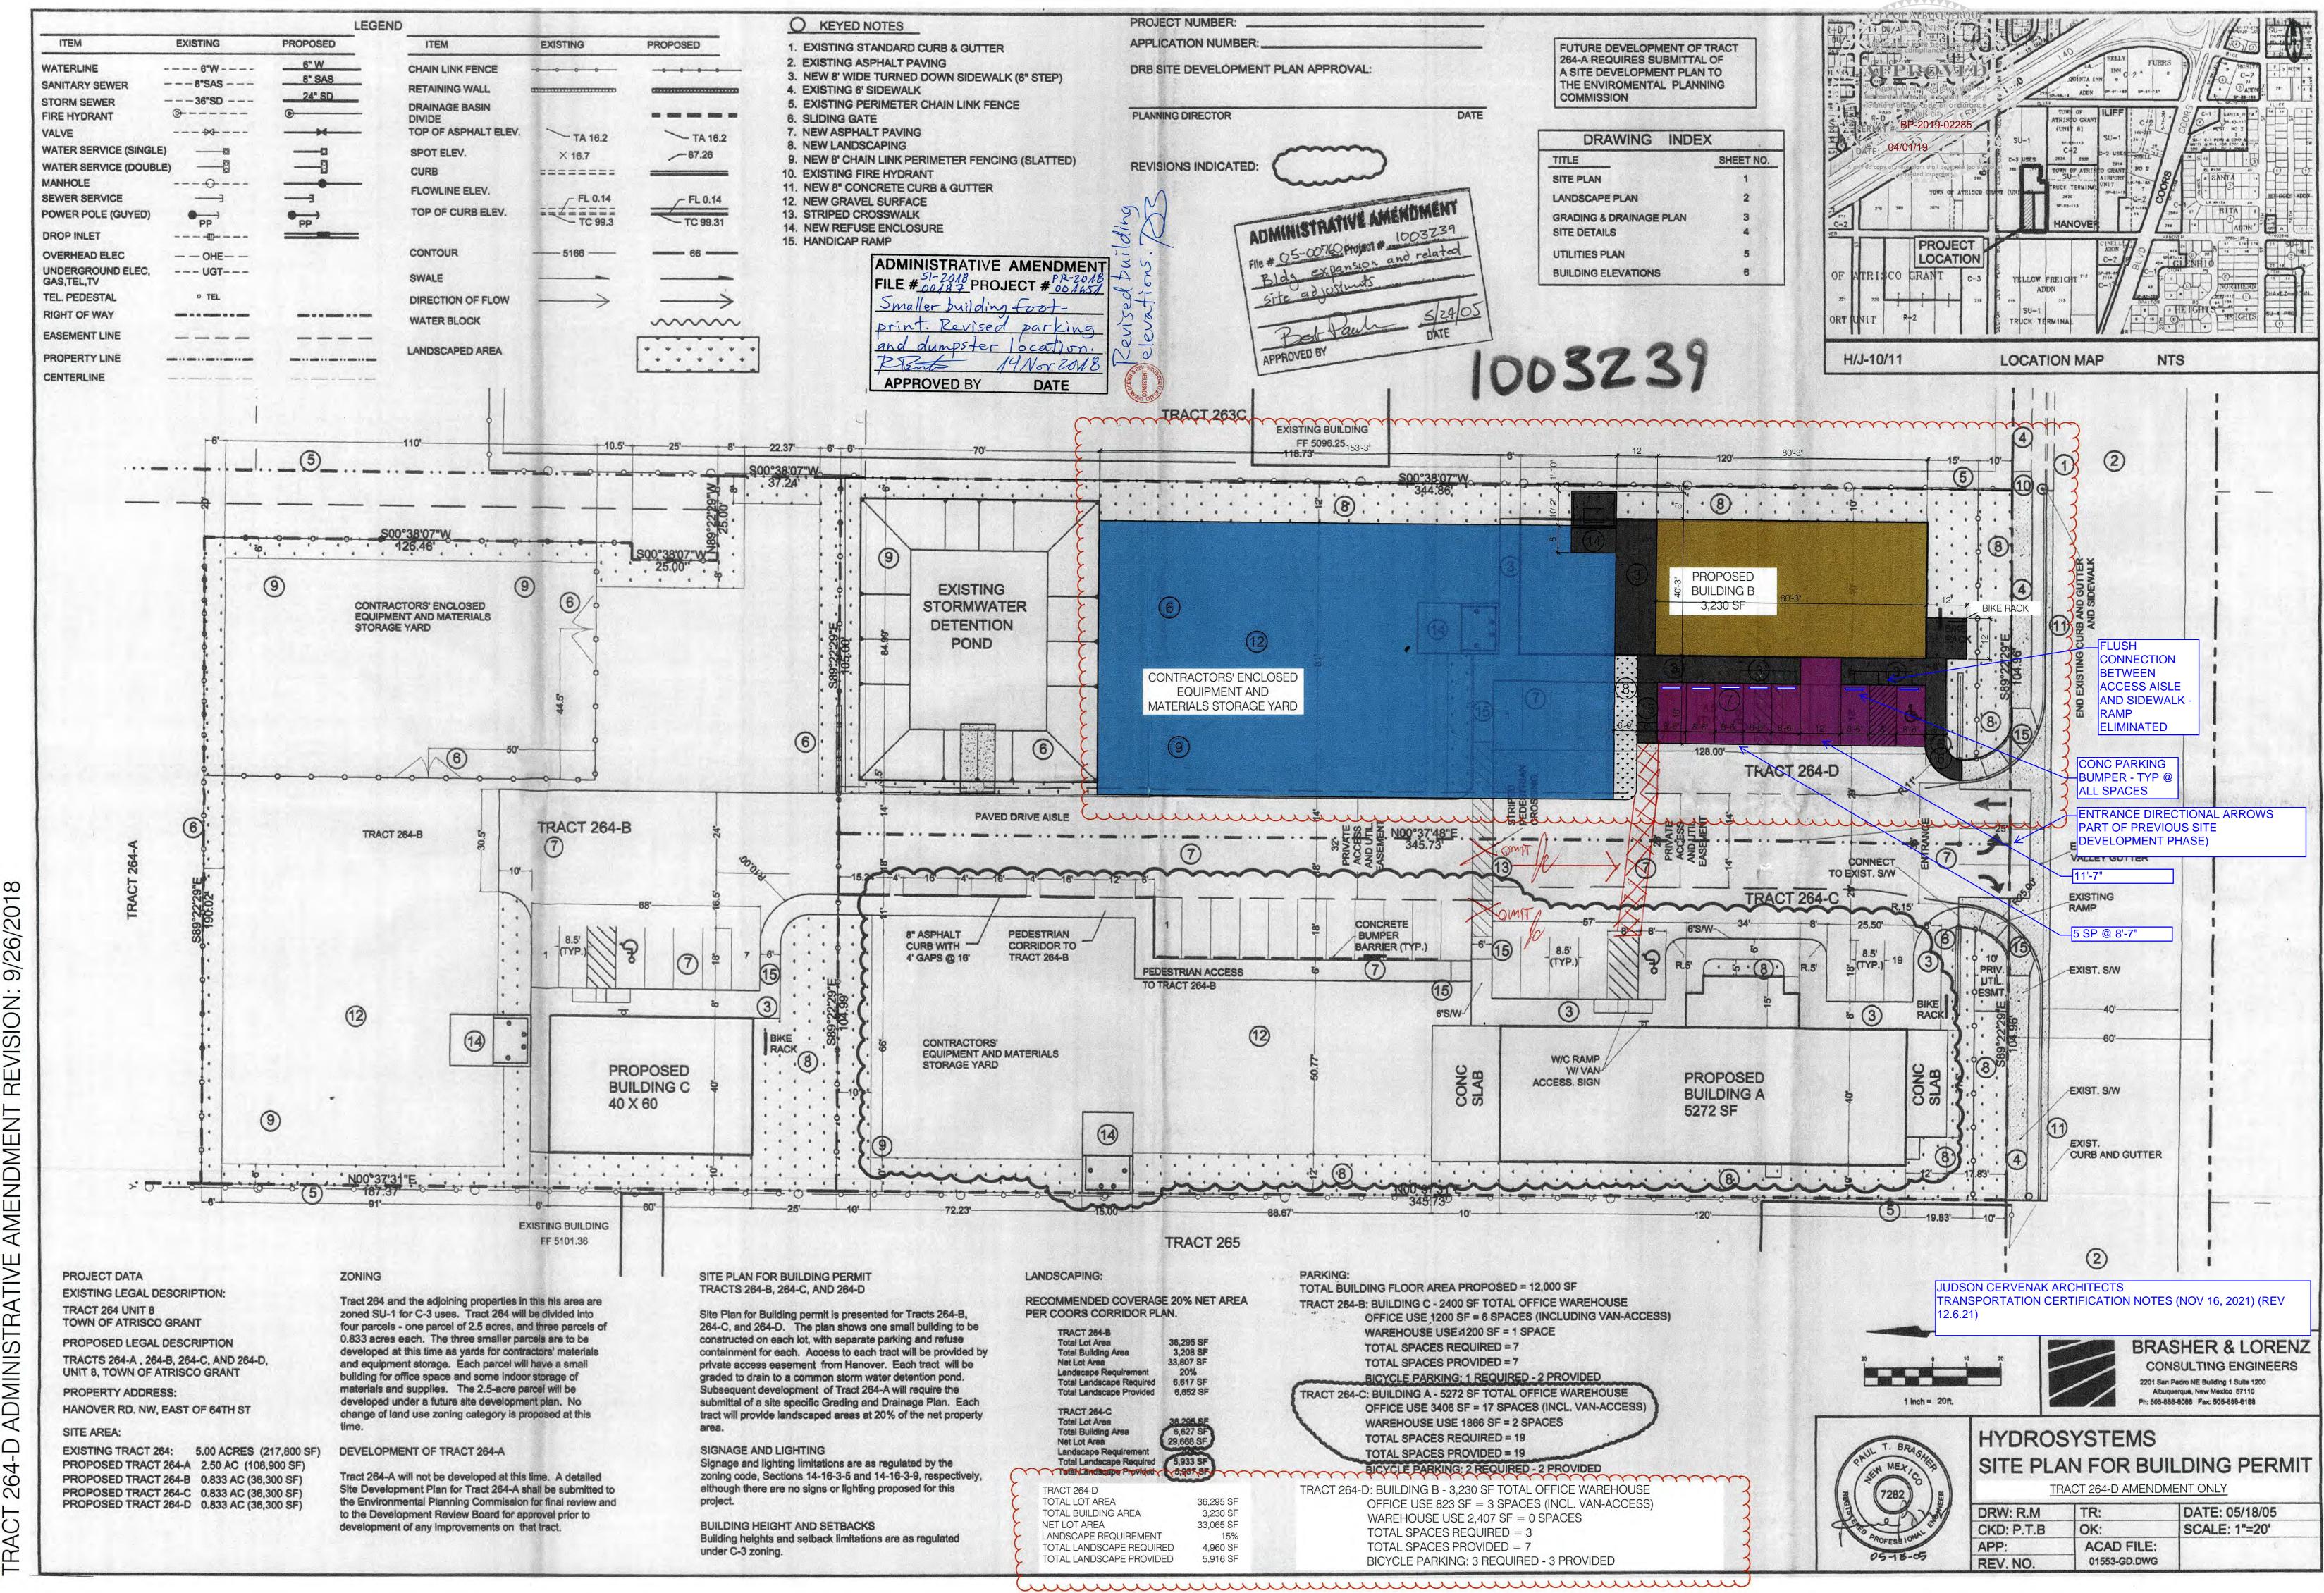

Indicated in blue on the original TCL are as-built conditions that vary from the original design document. These are described below.

- 1. Precast concrete parking bumpers were added at the head of the 7 parking spaces to accommodate a flush transition from asphalt parking area to concrete sidewalk.
- 2. 5 parking spaces are 1" wider than plan, overhead door access aisle is 5" narrower than plan.
- 3. Flush transition between HC parking access aisle and sidewalk in lieu of recessed sidewalk ramp transition.
- 4. Entry drive directional arrows are part of previous site development phase. Not in this project.

No parking deficiencies are present or required corrections necessary.

THE RECORD INFORMATION PRESENTED HEREON IS NOT NECESSARILY COMPLETE AND INTENDED ONLY TO VERIFY SUBSTANTIAL COMPLIANCE OF THE TRAFFIC ASPECTS OF THIS PROJECT. THOSE RELYING ON THE RECORD DOCUMENT ARE ADVISED TO OBTAIN INDEPENDENT VERIFICATION OF ITS ACCURACY BEFORE USING IT FOR ANY OTHER PURPOSE.